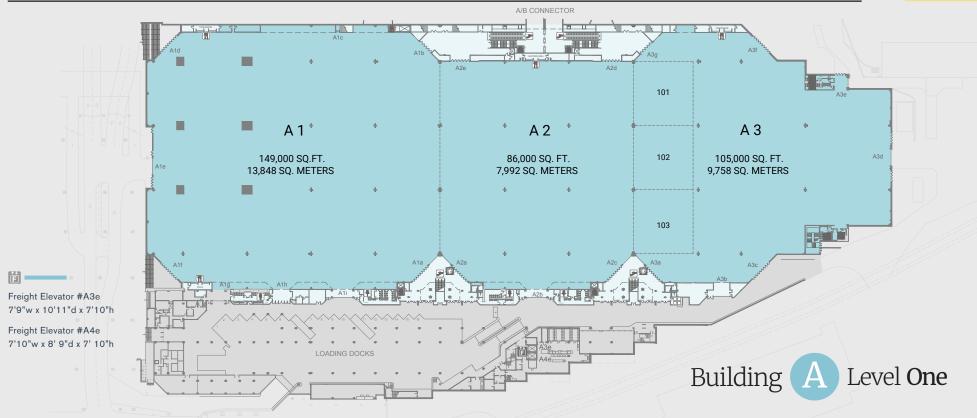

### Building A Level One Exhibit Halls

Exhibit Halls A1, A2, A3 3 Meeting Rooms A101 – A103

## **A1**

- 149,000 square feet
- Ceiling height 30' to the bottom of the grid
- Dropped ceiling height 16'
- Floor boxes are on 30' centers
- Columns are on 90' centers
- Big columns are 10.5' x 12'
- Lights in this hall can be turned off individually without lift required
- Floor load 350 lbs. per square foot slab on grade
- Docks 1-5

#### **Overhead Doors**

A1e 22'w x 25'10"h A1g 18'w x 16'7"h A1i 28'10"w x 15'5"h Entrance Access Doors A1a 18'w x 16'h

## A 2

- 86,000 square feet
- Ceiling height 30' to the bottom of the grid
- Dropped ceiling height 16'
- Floor boxes are on 30' centers
- Columns are on 90' centers
- Lights in this hall can be turned off individually without lift required
- Floor load 350 lbs. per square foot slab on grade
- Docks 6-10

#### **Overhead Doors**

A2b 28'9"w x 15'4"h Entrance Access Doors A2a 18'w x 16'h A2c 18'w x 16'h

# A 3

**(C)** 

- 105,000 square feet
- Ceiling height 30' to the bottom of the grid
- Dropped ceiling height 16'
- Floor boxes are on 30' centers
- Columns are on 90' centers and 180' centers
- Lights in this hall can be turned off individually without lift required
- Floor load 350 lbs. per square foot slab on grade
- Docks 11-15

#### **Overhead Doors**

A3b 22'8"w x 16'2"h A3d 22'10"w x 25'10"h A3e 14'5"w x 15'10"h Entrance Access Doors A3a 18'w x 16'h

Please note: Darker shades on the detailed floor plans denote rentable space. Dotted lines indicate soffits (lowered ceilings).

#### Exhibit Halls

| Room or Area    | Theater<br>Capacity | 10x10 Booths<br>Capacity | Banquet<br>Capacity | Usable<br>Sg. Ft. | e Area<br>Sg. Meters | Ceiling<br>Height |
|-----------------|---------------------|--------------------------|---------------------|-------------------|----------------------|-------------------|
|                 | Οαρασιτγ            | Οαρασιτγ                 | Οαρασιτγ            | <u> </u>          |                      |                   |
| Exhibit Hall A1 | 15,113              | 800                      | 8,940               | 149,000           | 13,848               | 30'               |
| Exhibit Hall A2 | 10,244              | 490                      | 5,620               | 86,000            | 7,992                | 30'               |
| Exhibit Hall A3 | 9,570               | 574                      | 5,340               | 105,000           | 9,758                | 30'               |
| A1 – A3         | 34,927              | 1,864                    | 19,900              | 340,000           | 31,598               | 30'               |
| A1 – A2         | 25,357              | 1,290                    | 14,560              | 235,000           | 21,840               | 30'               |
| A2 – A3         | 19,814              | 1,064                    | 10,960              | 191,000           | 17,750               | 30'               |
| A/B Connector   |                     |                          |                     | 30,153            |                      |                   |