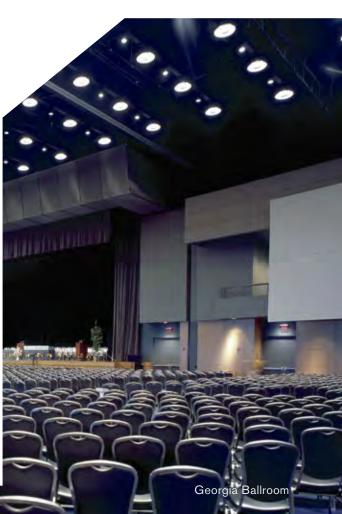

### Building C Level Three Concourse (Ballroom)

**2 Meeting Rooms** C301 – C302 **Georgia Ballroom** Sections 1 – 3

| Meeting Ro                                              | ooms                                       |                     |  |                   |  |                   |   |                                  |                    |     |                   |
|---------------------------------------------------------|--------------------------------------------|---------------------|--|-------------------|--|-------------------|---|----------------------------------|--------------------|-----|-------------------|
| Room or Area                                            | Theater The<br>Capacity Comfe              |                     |  |                   |  |                   |   | Usable Area<br>Sq. Ft. Sq. Meter |                    | ers | Ceiling<br>Height |
| C301<br>C302                                            | 232<br>385                                 | 190<br>190          |  | 124<br>172        |  | 110<br>190        |   | 2,288<br>3,275                   | 212.7<br>304.6     |     |                   |
| Ballrooms                                               |                                            |                     |  |                   |  |                   |   |                                  |                    |     |                   |
| Room or Area                                            | a                                          | Theater<br>Capacity |  | ssroom<br>apacity |  | anquet<br>apacity | S | Usable /<br>Sq. Ft.              | Area<br>Sq. Meters | _   | Ceiling<br>Height |
| Georgia Ballroom<br>Building C – Sectio                 | ons 1-3                                    | 3,600               |  | 1,544             |  | 2,010             | : | 25,722                           | 2,392.1            |     | 35' – 40'         |
| Georgia Ballroom<br>Building C –<br>Sections 1-2 or 2-3 | 3                                          | 2,340               |  | 1,089             |  | 1,240             |   | 18,047                           | 1,678.4            |     | 35' – 40'         |
| Georgia Ballroom<br>Building C – Sectio                 | on 1                                       | 940                 |  | 426               |  | 430               |   | 7,685                            | 714.7              | 2   | 35' – 40'         |
| Georgia Ballroom<br>Building C – Sectio                 | on 2                                       | 1,472               |  | 714               |  | 720               |   | 10,378                           | 965.1              |     | 35' – 40'         |
| Georgia Ballroom<br>Building C – Sectio                 | Georgia Ballroom<br>Building C – Section 3 |                     |  | 426               |  | 430               |   | 7,685                            | 714.7              |     | 35' – 40'         |
| Georgia Ballroom (                                      | Galleria                                   |                     |  |                   |  |                   |   | 2,100                            |                    |     |                   |
| Georgia Ballroom<br>Outdoors Patio                      |                                            |                     |  |                   |  |                   |   | 8,540                            |                    |     |                   |