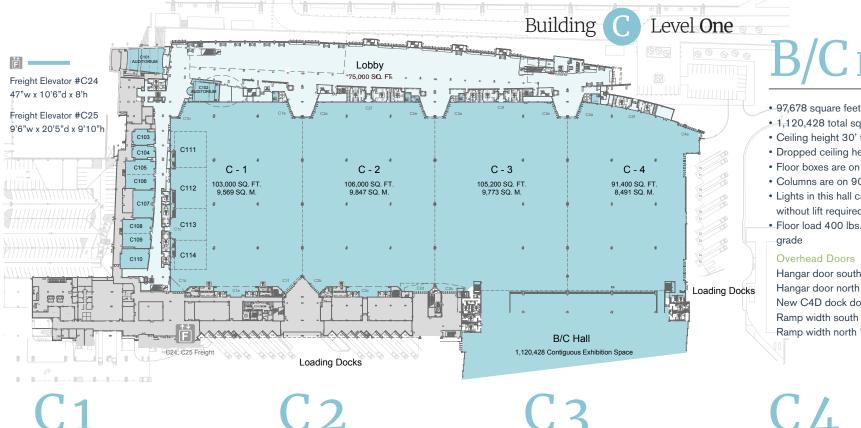

# Building C Level One Concourse and Exhibit Halls

Exhibit Halls C1 – C4 8 Meeting Rooms C103 – C110 2 Auditoriums

| Room or Area                                                                                                                                                                                                   | Theater                                                                                                                                                         | Theater                                                                                                     | 10x10 Booths                                                                                          | Banquet                                                                                            | Usable                                                                                                                                   | Ceiling                                                                                                                             |                                                                                        |
|----------------------------------------------------------------------------------------------------------------------------------------------------------------------------------------------------------------|-----------------------------------------------------------------------------------------------------------------------------------------------------------------|-------------------------------------------------------------------------------------------------------------|-------------------------------------------------------------------------------------------------------|----------------------------------------------------------------------------------------------------|------------------------------------------------------------------------------------------------------------------------------------------|-------------------------------------------------------------------------------------------------------------------------------------|----------------------------------------------------------------------------------------|
| ROOIII OF Area                                                                                                                                                                                                 | Capacity                                                                                                                                                        | Comfort Set                                                                                                 | Capacity                                                                                              | Capacity                                                                                           | Sq. Ft.                                                                                                                                  | Sq. Meters                                                                                                                          | Height                                                                                 |
| Exhibit Halls                                                                                                                                                                                                  |                                                                                                                                                                 |                                                                                                             |                                                                                                       |                                                                                                    |                                                                                                                                          |                                                                                                                                     |                                                                                        |
| Exhibit Hall C1<br>Exhibit Hall C2<br>Exhibit Hall C3<br>Exhibit Hall C4<br>Exhibit Hall C1 – C4                                                                                                               | 9,264<br>9,264<br>10,320<br>7,755<br>36,603                                                                                                                     |                                                                                                             | 538<br>558<br>556<br>477<br>2,129                                                                     | 6,100<br>6,100<br>6,090<br>5,061<br>23,351                                                         | 103,250<br>106,000<br>105,500<br>91,100<br>405,850                                                                                       | 9,569<br>9,858<br>9,801<br>8,463<br>37,704                                                                                          | 30'<br>30'<br>30'<br>30'<br>30'                                                        |
| B/C Hall<br>B – B/C Hall – C                                                                                                                                                                                   | 10,000<br>110,882                                                                                                                                               |                                                                                                             | 390<br>5,864                                                                                          | 4,940<br>65,620                                                                                    | 85,300<br>1,099,200                                                                                                                      | 7,924<br>102,119                                                                                                                    | 30'                                                                                    |
| Room or Area                                                                                                                                                                                                   | Theater                                                                                                                                                         |                                                                                                             | Classroom                                                                                             | Banquet                                                                                            | Sq. Ft.                                                                                                                                  | Sq. Meters                                                                                                                          | Ceiling                                                                                |
| Meeting Rooms                                                                                                                                                                                                  | ;                                                                                                                                                               |                                                                                                             |                                                                                                       |                                                                                                    |                                                                                                                                          |                                                                                                                                     |                                                                                        |
| C101 Auditorium<br>C102 Auditorium<br>C103<br>C104                                                                                                                                                             | 396<br>225<br>144<br>117                                                                                                                                        | 107<br>87                                                                                                   | 66<br>54                                                                                              | 60<br>50                                                                                           | 5,163<br>2,420<br>1,360<br>1,164                                                                                                         | 126.8<br>108.3                                                                                                                      | 13' 10" to 20' 3<br>13' 5" to 17' 6"<br>16'<br>16'                                     |
| C105<br>C106<br>C105 – C106                                                                                                                                                                                    | 194<br>196<br>418                                                                                                                                               | 143<br>148<br>317                                                                                           | 93<br>95<br>207                                                                                       | 80<br>80<br>220                                                                                    | 1,781<br>1,779<br>3,560                                                                                                                  | 165.6<br>165.4<br>331.1                                                                                                             | 16'<br>16'<br>16'                                                                      |
| $\begin{array}{c} C107\\ C108\\ C109\\ C108-C109\\ C110\\ C111\\ C112\\ C113\\ C114\\ C111-C112\\ C111-C112\\ C111-C113\\ C111-C113\\ C111-C114\\ C112-C113\\ C112-C114\\ C112-C114\\ C113-C114\\ \end{array}$ | 247<br>202<br>190<br>405<br>270<br>706/660*<br>803/771*<br>632/567*<br>516/460*<br>1,410/1,316*<br>2,628/2,408*<br>1,380/1,247*<br>1,764/1,764*<br>1,110/1,008* | 187<br>148<br>142<br>297<br>198<br>483<br>561<br>417<br>348<br>980<br>1,400<br>1,792<br>942<br>1,316<br>756 | 120<br>95<br>88<br>208<br>139<br>290<br>334<br>254<br>244<br>648<br>960<br>1,200<br>624<br>888<br>504 | 140<br>90<br>80<br>210<br>130<br>380<br>320<br>250<br>840<br>1,200<br>1,560<br>780<br>1,140<br>660 | 2,391<br>1,783<br>1,719<br>3,502<br>2,328<br>5,138<br>5,833<br>4,622<br>4,138<br>10,971<br>15,604<br>19,742<br>10,466<br>14,604<br>8,771 | 222.3<br>165.8<br>159.9<br>325.7<br>216.5<br>477.32<br>541.89<br>429.38<br>384.42<br>1,019<br>1,499<br>1,834<br>972<br>1,356<br>814 | 16'<br>16'<br>16'<br>30'<br>30'<br>30'<br>30'<br>30'<br>30'<br>30'<br>30'<br>30'<br>30 |

\* Exhibit Hall Chair / Meeting Room Chair

- 103,250 square feet
- · Ceiling height 30' to the bottom of the grid
- Dropped ceiling height 16'
- Floor boxes are on 30' centers
- Columns are on 90' centers
- Lights in this hall can be turned off individually without lift required
- Floor load 400 lbs. per square foot slab on grade
- Docks 58–64
- 1 Office

**Overhead Doors** C1f 19'3"w x 16'h **Entrance Access Doors** C1a 12'9"w x 21'6"h C1b 12'9"w x 21'6"h C1d 12'9"w x 21'6"h

- 106,000 square feet
- · Ceiling height 30' to the bottom of the grid
- Dropped ceiling height 16'
- Floor boxes are on 30' centers
- · Columns are on 90' centers
- · Lights in this hall can be turned off individually without lift required
- Floor load 400 lbs. per square foot slab on grade
- Docks 65-72
- 2 Offices

**Overhead Doors** C2b 19'3"w x 16'h Entrance Access Doors C2a 12'9"w x 21'6"h C2e 12'9"w x 21'6"

- 106,000 square feet
- · Ceiling height 30' to the bottom of the grid
- Dropped ceiling height 16'
- Floor boxes are on 30' centers
- · Columns are on 90' centers
- Lights in this hall can be turned off individually without lift required
- Floor load 400 lbs. per square foot slab on grade
- 1 Office

**Overhead Doors** C3c 20'w x 16'h C3d 19'3"w x 16'h Entrance Access Doors C3a 12'9"w x 21'6"h C3e 12'9"w x 21'6"h

- 1,120,428 total square feet for all halls
- · Ceiling height 30' to the bottom of the grid