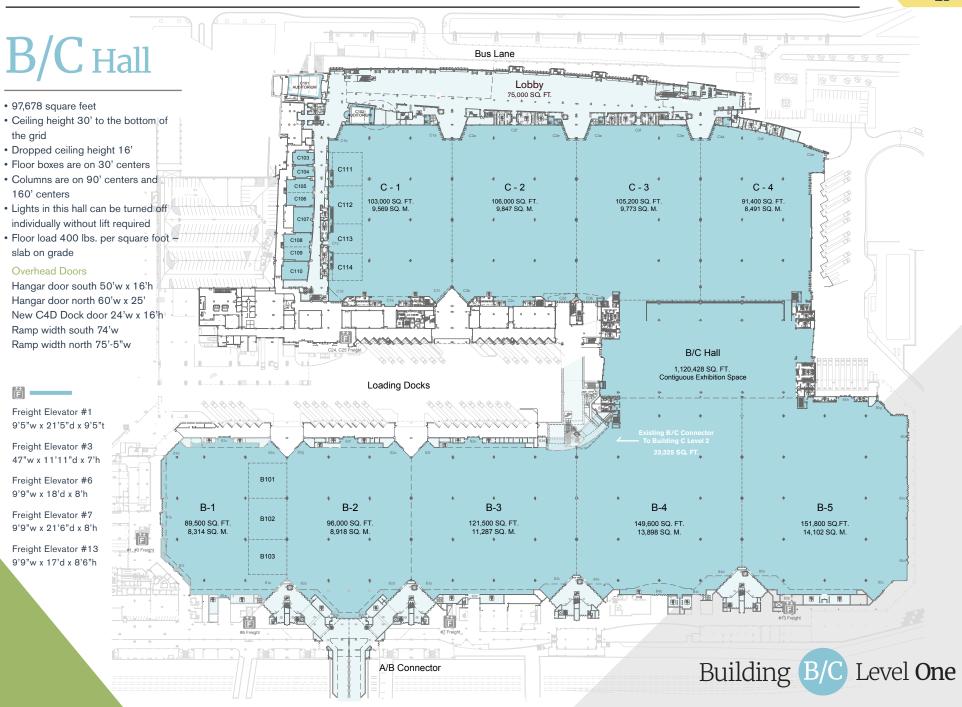

B/C Hall

Andrew Young Inti Blvd NW

Level 4

Level 2

Level 1

• 2 Auditoriums

• 1 Ballroom

• 4.5 Halls

7

周期正

Building B Level One

**Exhibit Halls** B1, B2, B3, B4, B5 **3 Meeting Rooms** B101 – B103

Exhibit Hall B2 Exhibit Hall B3 Exhibit Hall B4 Exhibit Hall B5 B1 – B5 B - B/C Hall - C **B/C Hall** A/B Connector

**Room or Area** 

Exhibit Halls Exhibit Hall B1

| Meeting Rooms                       |                                  |                            |                            |                            |                                   |                                    |                          |  |  |
|-------------------------------------|----------------------------------|----------------------------|----------------------------|----------------------------|-----------------------------------|------------------------------------|--------------------------|--|--|
| Room or Area                        | Theater                          | Theater<br>Comfort Set     | Classroom                  | Banquet                    | Sq. Ft.                           | Sq. Meters                         | Ceiling                  |  |  |
| B101<br>B102<br>B103<br>B101 – B103 | 1,050<br>1,090<br>1,050<br>2,808 | 630<br>756<br>756<br>2,343 | 555<br>635<br>555<br>1,376 | 550<br>630<br>550<br>1,760 | 6,435<br>7,513<br>6,435<br>20,425 | 598.4<br>698.7<br>598.4<br>1,899.5 | 30'<br>30'<br>30'<br>30' |  |  |

14,033

56,459

9,087

102,134

Sq. Ft.

89,500

96,000

121.500

149,500

151,000

607,500

97,678

30,153

1,120,428

Ceiling

Height