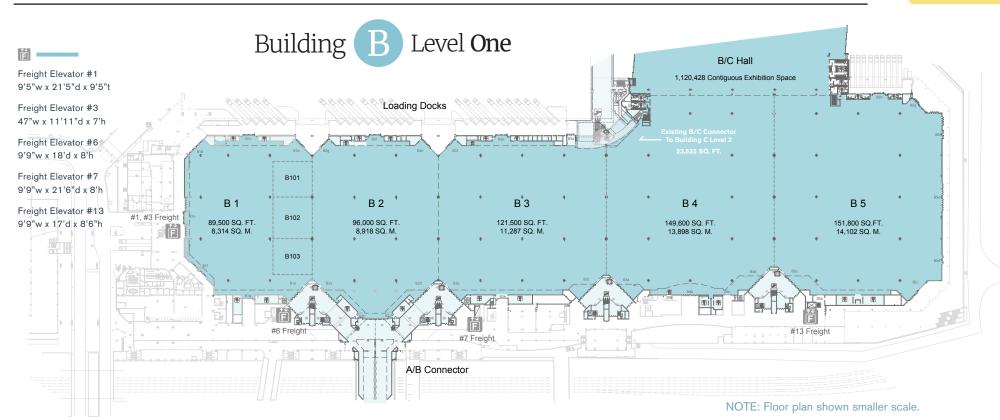

7

周期正

Building B Level One

**Exhibit Halls** B1, B2, B3, B4, B5 **3 Meeting Rooms** B101 – B103

## **B1**

- 89,500 square feet
- Ceiling height 30' to the bottom of the grid
- Dropped ceiling height 16'
- Floor boxes are on 30' centers
- · Columns are on 90' centers and 180' centers
- Lights in this hall can be turned off individually without lift required
- Floor load 350 lbs. per square foot slab on grade
- Docks 53-57
- Overhead Doors B1b 20'w x 16'h B1c 24'w x 16'2"h B1e 24w x 15'h Entrance Access Doors B1a 19'3"w x 9'11"h

### **B2**

- 96,000 square feet
- Ceiling height 30' to the bottom of the grid
- Dropped ceiling height 16'
- Floor boxes are on 30' centers
- Columns are on 90' centers
- Lights in this hall can be turned off
- Individually without lift required
- Floor load 350 lbs. per square foot slab on grade
- Docks 45-52

Overhead Doors B2e 19'11"w x 16'h B2f 24'w x 16'h B2g 20'w x16'h Entrance Access Doors B2a 19'3"w x 9'11"h B2d 19'3"w x 9'11"h

C Level 3 Level 1 Level 1

**B**3

- 121,500 square feet
- Ceiling height 30' to the bottom of the grid
- Dropped ceiling high 16'
- Floor boxes are on 30' centers
- Columns are on 90' centers
- Lights in this hall can be turned off individually without lift required
- Floor load 350 lbs. per square foot slab on grade
- Docks 35-44

#### **Overhead Doors**

B3b 20'w x 10'9"h B3d 18'w x 27'h B3e 23'w x 16'h B3f 19'10"w x 16'h Entrance Access Doors B3a 19'3"w x 9'11" B3c 19'10"w x 9'11"h

- 149,500 square feet
- Ceiling height 30' to the bottom of the grid
- Dropped ceiling height 16'
- Floor boxes are on 30' Centers
- Columns are on 90' centers and 180' centers
- Lights in this hall can be turned off individually without lift required
- Floor load 350 lbs. per square foot slab on grade

#### **Overhead Doors**

 B4c
 14'w x 16'h

 B4e
 19'9"w x 15'7"h

 B4f
 24'w x 15'7"h

 B4g
 24'w x 15'7"h

 Entrance Access Doors

 B4a
 19'10"w x 9'11"h

 B4d
 19'10"w x 9'11"h

805

837

3,305

5,864

390

| Б | 5 |
|---|---|
|   |   |

• 151,000 square feet

- Ceiling height 30' to the bottom of the grid
- Dropped ceiling height 16'
- Floor boxes are on 30' centers
- Columns are on 90' centers and 180' centers
- Lights in this hall can be turned off individually without lift required
- Floor load 350 lbs. per square foot - slab on grade
- Docks 26-34

| Overhead Doors               |
|------------------------------|
| B5b 14'w x 16'h              |
| B5c 22'w x 15'7"h            |
| B5g 21'3"w x 15'7"h          |
| B5h 24'w x 15'7"h            |
| B5i 24'w x 15'7"h            |
| B5j 19'9"w x 15'7"h          |
| <b>Entrance Access Doors</b> |
| B5a 19'10"w x 9'11"h         |
|                              |

Exhibit Hall B2 Exhibit Hall B3 Exhibit Hall B4 Exhibit Hall B5 B1 – B5 B - B/C Hall - C **B/C Hall** A/B Connector

**Room or Area** 

Exhibit Halls Exhibit Hall B1

| Meeting Rooms                       |                                  |                            |                            |                            |                                   |                                    |                          |  |  |
|-------------------------------------|----------------------------------|----------------------------|----------------------------|----------------------------|-----------------------------------|------------------------------------|--------------------------|--|--|
| Room or Area                        | Theater                          | Theater<br>Comfort Set     | Classroom                  | Banquet                    | Sq. Ft.                           | Sq. Meters                         | Ceiling                  |  |  |
| B101<br>B102<br>B103<br>B101 – B103 | 1,050<br>1,090<br>1,050<br>2,808 | 630<br>756<br>756<br>2,343 | 555<br>635<br>555<br>1,376 | 550<br>630<br>550<br>1,760 | 6,435<br>7,513<br>6,435<br>20,425 | 598.4<br>698.7<br>598.4<br>1,899.5 | 30'<br>30'<br>30'<br>30' |  |  |