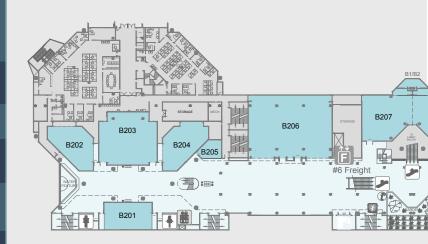

30'

30'

30'

30'

30'

30'

30'

Building B Level Two Concourse

18 Meeting Rooms B201 – B218

| C       | B       | A       |
|---------|---------|---------|
| 1/15    | Level 5 |         |
| Level 3 | Level 4 | Level 4 |
| Level 2 | Level 3 | Level 3 |
| Level 1 | Level 2 |         |
|         | Level 1 | Level 1 |
|         |         |         |
|         |         |         |

| Room or Area                                 | Theater                               | Theater                         | Classroom                            | Banquet                               | Usabl                                            | e Area                                            | Ceiling                                           |
|----------------------------------------------|---------------------------------------|---------------------------------|--------------------------------------|---------------------------------------|--------------------------------------------------|---------------------------------------------------|---------------------------------------------------|
| ROOM OF Area                                 | Capacity                              | Comfort Set                     | Capacity                             | Capacity                              | Sq. Ft.                                          | Sq. Meters                                        | Height                                            |
| B201<br>B202<br>B203<br>B204<br>B205<br>B206 | 202<br>198<br>390<br>198<br>48<br>740 | 146<br>144<br>390<br>144<br>544 | 92<br>109<br>200<br>109<br>21<br>376 | 100<br>110<br>220<br>110<br>20<br>420 | 1,857<br>2,113<br>3,645<br>2,109<br>471<br>6,638 | 172.7<br>196.5<br>338.9<br>196.1<br>43.8<br>617.3 | 14'6"<br>14'6"<br>15'2"<br>14'6"<br>8'6"<br>15'2" |
| B207                                         | 291                                   | 223                             | 146                                  | 160                                   | 2,799                                            | 260.3                                             | 14'6"                                             |
| B208                                         | 291                                   | 223                             | 146                                  | 160                                   | 2,803                                            | 260.7                                             | 14'6"                                             |
| B207 – B208                                  | 644                                   | 464                             | 326                                  | 340                                   | 5,292                                            | 492.2                                             | 14'6"                                             |
| B209                                         | 164                                   | 119                             | 75                                   | 80                                    | 1,572                                            | 146.2                                             | 13'10"                                            |
| B210                                         | 164                                   | 119                             | 75                                   | 80                                    | 1,564                                            | 145.5                                             | 13'10"                                            |
| B211                                         | 293                                   | 223                             | 146                                  | 160                                   | 2,803                                            | 260.7                                             | 14'6"                                             |
| B212                                         | 293                                   | 293                             | 146                                  | 160                                   | 2,803                                            | 260.7                                             | 14'6"                                             |
| B211 - B212                                  | 644                                   | 464                             | 326                                  | 340                                   | 5,292                                            | 492.5                                             | 14'6"                                             |
| B213                                         | 270                                   | 197                             | 123                                  | 160                                   | 2,617                                            | 243.4                                             | 14'6"                                             |
| B214                                         | 270                                   | 197                             | 123                                  | 160                                   | 2,616                                            | 243.3                                             | 14'6"                                             |
| B213 - B214                                  | 582                                   | 408                             | 262                                  | 350                                   | 5,184                                            | 482.1                                             | 14'6"                                             |
| B215                                         | 233                                   | 170                             | 117                                  | 110                                   | 2,070                                            | 192.5                                             | 13'10"                                            |
| B216                                         | 270                                   | 223                             | 123                                  | 160                                   | 2,607                                            | 242.5                                             | 14'6"                                             |
| B217                                         | 270                                   | 197                             | 123                                  | 160                                   | 2,607                                            | 242.5                                             | 14'6"                                             |
| B216 - B217                                  | 582                                   | 408                             | 262                                  | 350                                   | 5,169                                            | 480.7                                             | 14'6"                                             |
| B218                                         | 234                                   | 170                             | 117                                  | 110                                   | 2,075                                            | 193.0                                             | 13'10"                                            |
| Maple Point<br>Willow Garden                 |                                       |                                 |                                      |                                       | 2,667<br>3,189                                   |                                                   |                                                   |