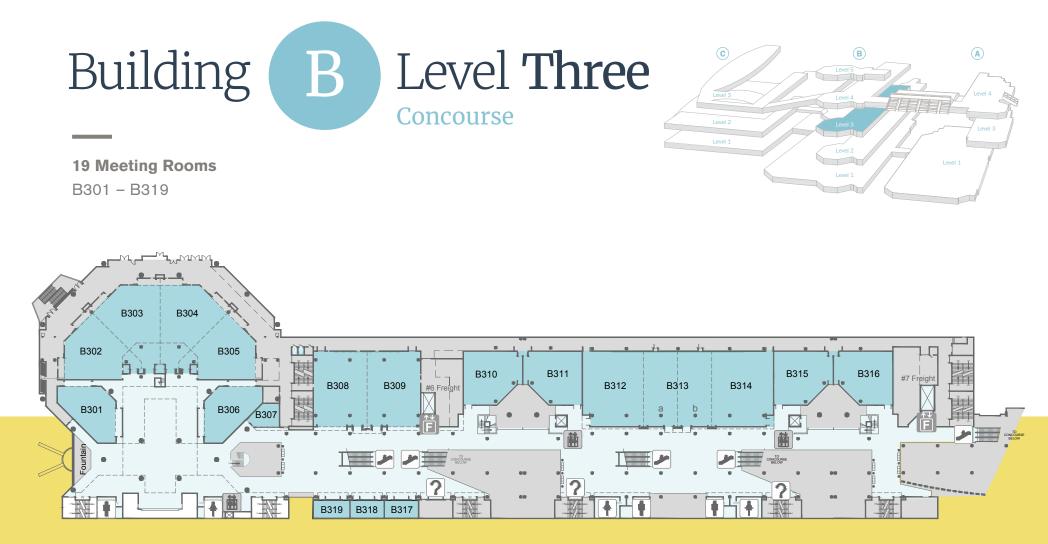

NOTE: Floor plan shown smaller scale.

NOTE: Only two dividing walls are available in meeting rooms B312-B314.

|                                                                                                                     | Theater                                                              | Theater                                                       | Classroom                                                          | Banquet                                                     | Usabl                                                                                   | e Area                                                                                   | Ceiling                                                                                       |
|---------------------------------------------------------------------------------------------------------------------|----------------------------------------------------------------------|---------------------------------------------------------------|--------------------------------------------------------------------|-------------------------------------------------------------|-----------------------------------------------------------------------------------------|------------------------------------------------------------------------------------------|-----------------------------------------------------------------------------------------------|
| Room or Area                                                                                                        | Capacity                                                             | Comport Set                                                   | Capacity                                                           | Capacity                                                    | Sq. Ft.                                                                                 | Sq. Meters                                                                               | Height                                                                                        |
| B301<br>B302<br>B303<br>B304<br>B305                                                                                | 198<br>286<br>314<br>314<br>286                                      | 144<br>212<br>239<br>239<br>212                               | 109<br>128<br>136<br>136<br>128                                    | 110<br>150<br>170<br>170<br>150                             | 2,120<br>2,773<br>3,115<br>3,115<br>2,733                                               | 197.2<br>257.9<br>289.7<br>289.7<br>257.9                                                | 14'6"<br>20'<br>20'<br>20'<br>20'                                                             |
| B302 - B303<br>B302 - B304<br>B303 - B304<br>B304 - B305<br>B302 - B305                                             | 611<br>1,036<br>652<br>611<br>1,340                                  | 447<br>721<br>464<br>447<br>958                               | 323<br>520<br>324<br>323<br>684                                    | 310<br>550<br>360<br>310<br>680                             | 5,900<br>9,028<br>6,243<br>5,900<br>11,795                                              | 548.7<br>839.6<br>580.6<br>548.7<br>1,096.9                                              | 20'<br>20'<br>20'<br>20'<br>20'                                                               |
| B306<br>B307<br>B308<br>B309<br>B308 – B309                                                                         | 198<br>50<br>332<br>332<br>740                                       | 144<br>247<br>247<br>544                                      | 109<br>21<br>164<br>164<br>376                                     | 110<br>20<br>180<br>180<br>420                              | 2,120<br>471<br>3,111<br>3,105<br>6,171                                                 | 197.2<br>43.8<br>289.3<br>288.3<br>573.9                                                 | 14'6"<br>8'6"<br>15'10"<br>15'10"<br>15'10"                                                   |
| B310<br>B311                                                                                                        | 212<br>212                                                           | 186<br>186                                                    | 108<br>108                                                         | 130<br>130                                                  | 2,178<br>2,178                                                                          | 202.5<br>202.5                                                                           | 14'6"<br>14'6"                                                                                |
| B312<br>B313a<br>B313b<br>B313<br>B314<br>B312 - B313a<br>B312 - B313<br>B313b - B314<br>B313 - B314<br>B312 - B314 | 408<br>218<br>218<br>470<br>422<br>691<br>946<br>691<br>946<br>1,368 | 290<br>163<br>331<br>290<br>479<br>693<br>479<br>639<br>1,003 | 210<br>107<br>232<br>210<br>337<br>482<br>482<br>482<br>482<br>710 | 220<br>110<br>250<br>230<br>390<br>560<br>390<br>560<br>780 | 3,476<br>1,996<br>1,994<br>4,002<br>3,514<br>5,484<br>7,490<br>5,484<br>7,490<br>11,016 | 323.3<br>185.6<br>185.4<br>372.2<br>326.8<br>510.0<br>696.6<br>513.3<br>700.1<br>1,024.5 | 15'10"<br>15'10"<br>15'10"<br>15'10"<br>15'10"<br>15'10"<br>15'10"<br>15'10"<br>20'<br>15'10" |
| <sup>.</sup> NOTE: Only two c                                                                                       | lividing walls a                                                     | re available in me                                            | eting rooms B3                                                     | 12 – B314.                                                  |                                                                                         |                                                                                          |                                                                                               |
| B315<br>B316<br>B317<br>B318<br>B319                                                                                | 212<br>212<br>49<br>49<br>49                                         | 186<br>186                                                    | 108<br>108<br>24<br>24<br>24<br>24                                 | 130<br>130<br>20<br>20<br>20                                | 2,178<br>2,178<br>462<br>458<br>479                                                     | 202.5<br>202.5<br>43.0<br>42.6<br>44.5                                                   | 14'6"<br>14'6"<br>8'6"<br>8'6"<br>8'6"                                                        |