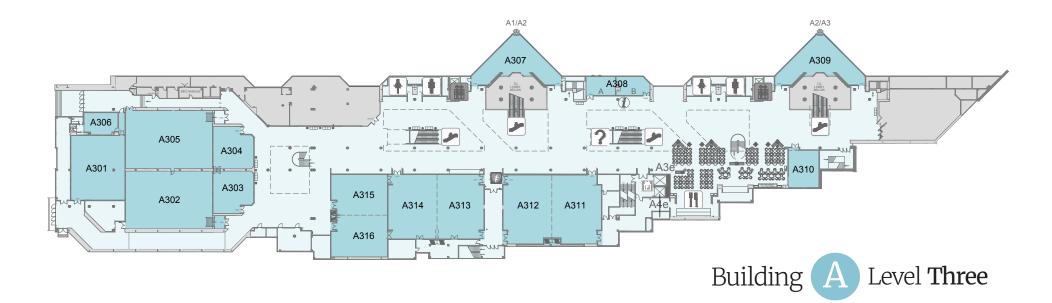

Note: \*Only available if halls A1 and A2 are not divided.

| Room or Area                                   | Theater                            | Theater                       | Classroom                        | Banquet                            | Usable                                     | 1                                              | Ceiling                                      |
|------------------------------------------------|------------------------------------|-------------------------------|----------------------------------|------------------------------------|--------------------------------------------|------------------------------------------------|----------------------------------------------|
|                                                | Capacity                           | Comfort Set                   | Capacity                         | Capacity                           | Sq. Ft.                                    | Sq. Meters                                     | Height                                       |
| A301<br>A302<br>A303<br>A304<br>A305           | 331<br>516<br>112<br>112<br>536    | 238<br>394<br>84<br>84<br>394 | 153<br>250<br>62<br>62<br>250    | 170<br>270<br>80<br>80<br>270      | 2,863<br>4,239<br>1,311<br>1,311<br>4,272  | 266.3<br>394.2<br>121.9<br>121.9<br>397.3      | 16'1"<br>12'1"<br>16'1"                      |
| A306<br>A307<br>A308a<br>A308b<br>A309<br>A310 | 49<br>206<br>49<br>31<br>206<br>98 | 152<br>152<br>77              | 28<br>98<br>24<br>18<br>98<br>40 | 20<br>110<br>20<br>20<br>110<br>40 | 534<br>1,897<br>454<br>486<br>1,897<br>950 | 49.6<br>176.4<br>42.2<br>45.2<br>176.4<br>88.4 | 11'9"<br>9'1"<br>8'6"<br>8'6"<br>9'1"<br>11' |
| A311<br>A312<br>A311 – A312                    | 264<br>252<br>594                  | 192<br>186<br>450             | 120<br>114<br>294                | 150<br>150<br>350                  | 2,647<br>2,625<br>5,282                    | 246.2<br>244.1<br>491.12                       | 16'<br>16'<br>16'                            |
| A313<br>A314<br>A313 - A314                    | 228<br>252<br>570                  | 162<br>186<br>426             | 114<br>114<br>294                | 150<br>150<br>340                  | 2,386<br>2,561<br>4,958                    | 221.9<br>238.2<br>461.1                        | 16'<br>16'<br>16'                            |
| A315<br>A316<br>A315 – A316                    | 170<br>166<br>428                  | 126<br>126<br>305             | 84<br>84<br>202                  | 100<br>100<br>240                  | 1,812<br>1,816<br>3,643                    | 168.5<br>168.9<br>338.8                        | 14'<br>14'<br>14'                            |