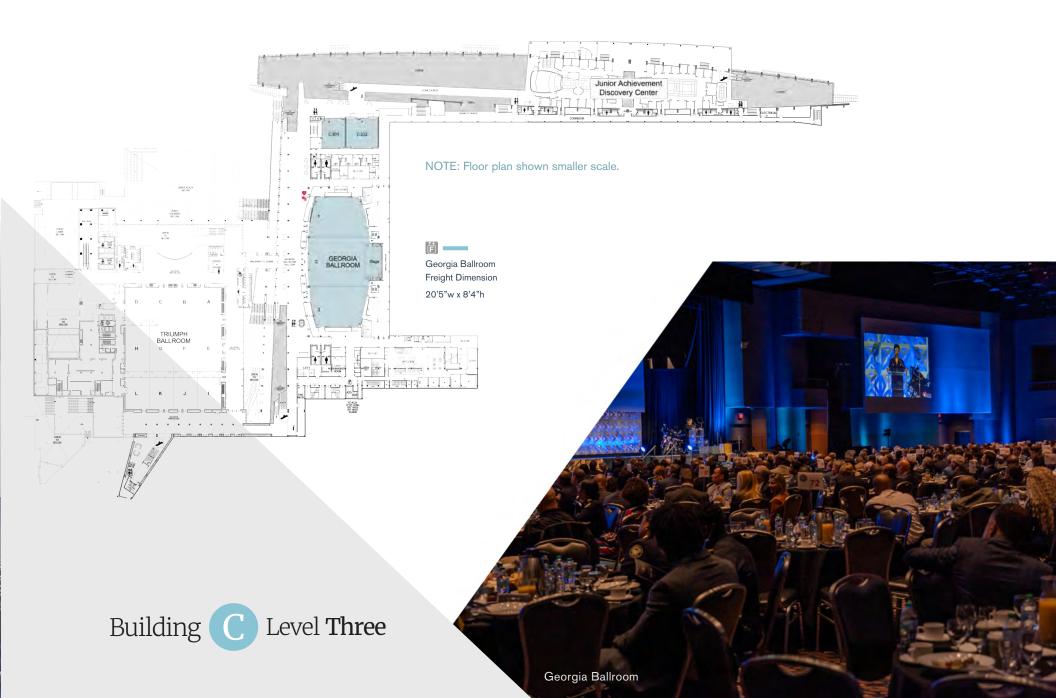

### Building C Level Three Concourse (Ballroom)

**2 Meeting Rooms** C301 – C302 **Georgia Ballroom** Sections 1 – 3

| Meeting Ro                                              | ooms                                       |                     |  |                   |  |                   |   |                                  |                    |     |                   |
|---------------------------------------------------------|--------------------------------------------|---------------------|--|-------------------|--|-------------------|---|----------------------------------|--------------------|-----|-------------------|
| Room or Area                                            | Theater The<br>Capacity Comfe              |                     |  |                   |  |                   |   | Usable Area<br>Sq. Ft. Sq. Meter |                    | ers | Ceiling<br>Height |
| C301<br>C302                                            | 232<br>385                                 | 190<br>190          |  | 124<br>172        |  | 110<br>190        |   | 2,288<br>3,275                   | 212.7<br>304.6     |     |                   |
| Ballrooms                                               |                                            |                     |  |                   |  |                   |   |                                  |                    |     |                   |
| Room or Area                                            | a                                          | Theater<br>Capacity |  | ssroom<br>apacity |  | anquet<br>apacity | S | Usable /<br>Sq. Ft.              | Area<br>Sq. Meters | _   | Ceiling<br>Height |
| Georgia Ballroom<br>Building C – Sectio                 | ons 1-3                                    | 3,600               |  | 1,544             |  | 2,010             | : | 25,722                           | 2,392.1            |     | 35' – 40'         |
| Georgia Ballroom<br>Building C –<br>Sections 1-2 or 2-3 | 3                                          | 2,340               |  | 1,089             |  | 1,240             |   | 18,047                           | 1,678.4            |     | 35' – 40'         |
| Georgia Ballroom<br>Building C – Sectio                 | on 1                                       | 940                 |  | 426               |  | 430               |   | 7,685                            | 714.7              | 2   | 35' – 40'         |
| Georgia Ballroom<br>Building C – Sectio                 | on 2                                       | 1,472               |  | 714               |  | 720               |   | 10,378                           | 965.1              |     | 35' – 40'         |
| Georgia Ballroom<br>Building C – Sectio                 | Georgia Ballroom<br>Building C – Section 3 |                     |  | 426               |  | 430               |   | 7,685                            | 714.7              |     | 35' – 40'         |
| Georgia Ballroom (                                      | Galleria                                   |                     |  |                   |  |                   |   | 2,100                            |                    |     |                   |
| Georgia Ballroom<br>Outdoors Patio                      |                                            |                     |  |                   |  |                   |   | 8,540                            |                    |     |                   |