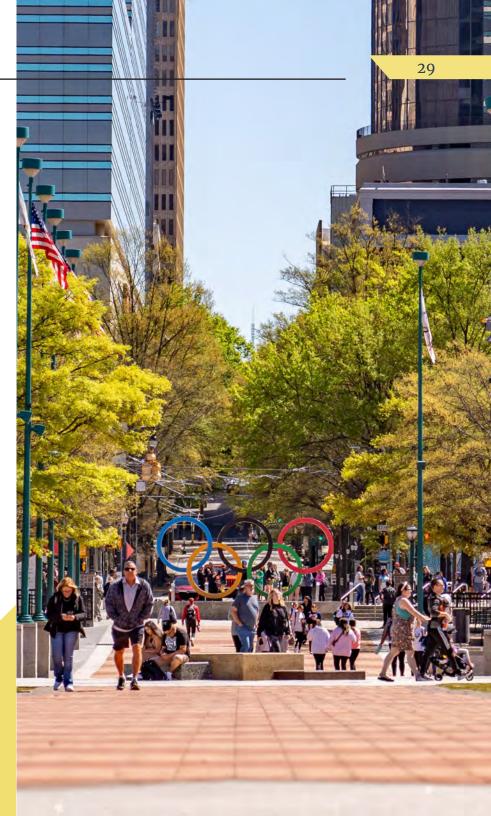

# Centennial Olympic Park

- 23-acre park commemorating the 1996 Centennial Olympic Games
- Featuring life-size Olympic Rings signaling one of many new entrances into the park
- Located in the heart of downtown, connecting Atlanta's hotel district to the Georgia World Congress Center & Mercedes Benz Stadium
- Six-acre Great Lawn provides natural seating for 20,000
- Newly upgraded Southern Co. Amphitheatre with tiered seating for 1,200
- Engaging Water features that add a unique backdrop to your event
- Fountain of Rings features daily fountain shows with synchronized music and light displays
- Ideal for corporate receptions, music concerts, promotional campaigns, film shoots, and other special events

Great Lawn Fountain of Rings Garden Pavilion East Garden Pavilion North Southern Company Amphitheater

28