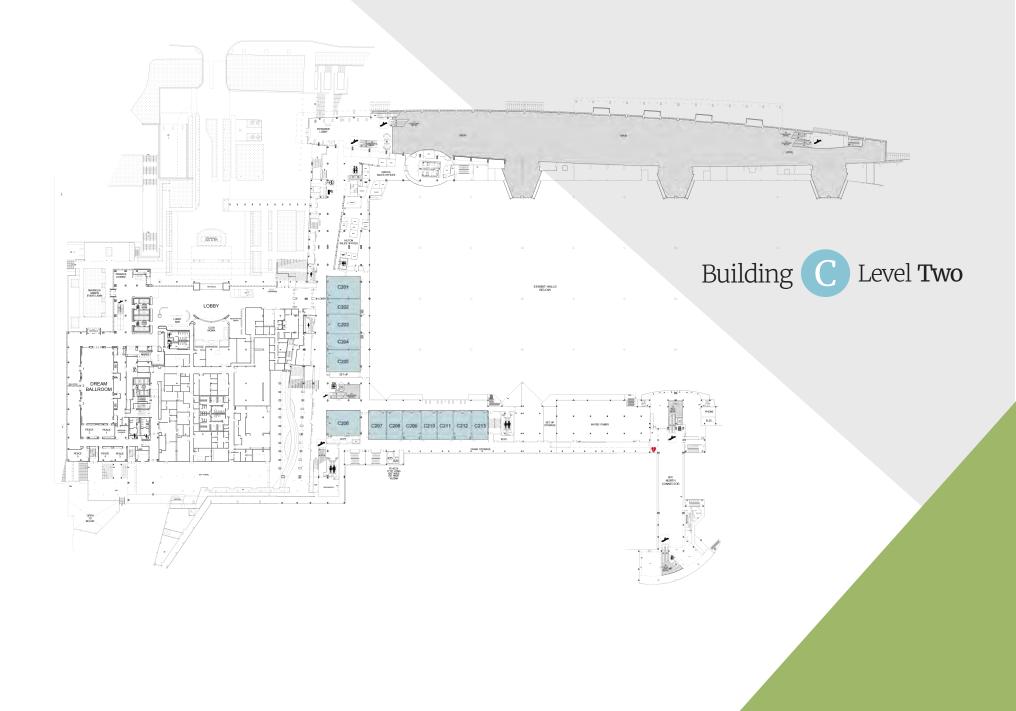

C4b 19'3"w x 16'h C4c 20'w x 16'h C4d 24'w x 27'h Entrance Access Doors C4a 12'9"w x 21'6"h

B

**(A)** 

**13 Meeting Rooms** C201 – C213

| Room or Area                                                              | Theater                                                                                                                                                                                                                                                                                  | Theater                                | Classroom                                   | Banquet                                       | Usab                                                        | Ceiling                                                     |                                                                           |  |
|---------------------------------------------------------------------------|------------------------------------------------------------------------------------------------------------------------------------------------------------------------------------------------------------------------------------------------------------------------------------------|----------------------------------------|---------------------------------------------|-----------------------------------------------|-------------------------------------------------------------|-------------------------------------------------------------|---------------------------------------------------------------------------|--|
|                                                                           | Capacity                                                                                                                                                                                                                                                                                 | Comfort Set                            | Capacity                                    | Capacity                                      | Sq. Ft.                                                     | Sq. Meters                                                  | Height                                                                    |  |
| C201<br>C202<br>C203<br>C204<br>C202 - C203<br>C203 - C204<br>C202 - C204 | 251<br>178<br>210<br>176<br>472<br>472<br>694                                                                                                                                                                                                                                            | 185<br>135<br>154<br>135<br>360<br>360 | 135<br>81<br>126<br>81<br>220<br>218<br>330 | 120<br>80<br>120<br>80<br>250<br>250<br>350   | 2,342<br>1,610<br>2,105<br>1,610<br>3,716<br>3,715<br>5,326 | 217.8<br>149.7<br>195.8<br>149.7<br>345.5<br>345.5<br>495.3 | 14'<br>14'<br>14'<br>14'<br>14'<br>14'<br>14'                             |  |
| C205<br>C206<br>C207                                                      | C206<br>C207         294<br>173         216<br>130           C208         144         113<br>112           C209         140         112<br>112           C210         144         113<br>235           C208 - C209         321         235           C209 - C210         321         235 |                                        | 143<br>144<br>76                            | 120<br>120<br>70                              | 120 2,614                                                   | 218<br>243.1<br>148.1                                       | 14'<br>14'<br>12'<br>12'<br>12'<br>12'<br>12'<br>12'<br>12'<br>12'<br>12' |  |
| C208<br>C209<br>C210<br>C208 - C209<br>C209 - C210<br>C208 - C210         |                                                                                                                                                                                                                                                                                          |                                        | 70<br>78<br>70<br>159<br>159<br>242         | 90<br>70<br>170<br>170                        |                                                             | 133.0<br>138.3<br>133.0<br>271.4<br>271.4<br>404.4          |                                                                           |  |
| C211<br>C212<br>C213<br>C211 - C212<br>C212 - C213<br>C211 - C213         | C213 321 235                                                                                                                                                                                                                                                                             |                                        | 70<br>78<br>70<br>159<br>159<br>238         | 701,430901,488701,4301702,9181702,9182404,348 |                                                             | 133<br>138.3<br>133.0<br>271.4<br>271.4<br>404.4            | 12'<br>12'<br>12'<br>12'<br>12'<br>12'                                    |  |
| West Plaza                                                                |                                                                                                                                                                                                                                                                                          |                                        |                                             |                                               | 48,000                                                      |                                                             |                                                                           |  |