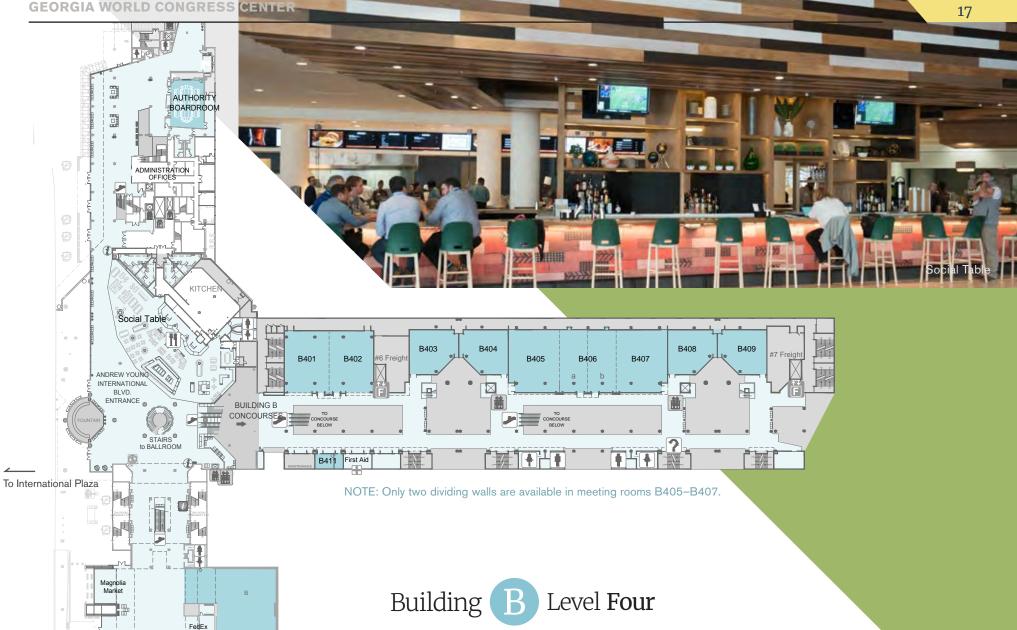

Building B Level Three

15

Building B Level Four

10 Meeting Rooms B401 – B411

| Room or Area                                                                                                        | Theater                                                              | Theater                                                       | Classroom                                                   | Banquet                                                     | Us                                                                                      | able Area                                                                              | Ceiling                                                                                          |
|---------------------------------------------------------------------------------------------------------------------|----------------------------------------------------------------------|---------------------------------------------------------------|-------------------------------------------------------------|-------------------------------------------------------------|-----------------------------------------------------------------------------------------|----------------------------------------------------------------------------------------|--------------------------------------------------------------------------------------------------|
| Room of Alea                                                                                                        | Capacity                                                             | Comfort Set                                                   | Capacity                                                    | Capacity                                                    | Sq. Ft.                                                                                 | Sq. Meters                                                                             | Height                                                                                           |
| B401<br>B402<br>B401 – B402                                                                                         | 332<br>332<br>740                                                    | 247<br>247<br>544                                             | 164<br>164<br>376                                           | 180<br>180<br>420                                           | 3,111<br>3,105<br>6,171                                                                 | 289.3<br>288.8<br>573.9                                                                | 15'10"<br>15'10"<br>15'10"                                                                       |
| B403<br>B404                                                                                                        | 212<br>212                                                           | 186<br>186                                                    | 108<br>108                                                  | 130<br>130                                                  | 2,182<br>2,182                                                                          | 202.9<br>202.9                                                                         | 14'6"<br>14'6"                                                                                   |
| B405<br>B406a<br>B406b<br>B406<br>B407<br>B405 - B406a<br>B405 - B406<br>B406b - B407<br>B406 - B407<br>B405 - B407 | 408<br>218<br>218<br>470<br>422<br>691<br>946<br>691<br>946<br>1,368 | 290<br>163<br>163<br>290<br>479<br>693<br>479<br>693<br>1,003 | 210<br>107<br>232<br>210<br>337<br>480<br>482<br>480<br>710 | 220<br>110<br>250<br>230<br>390<br>560<br>390<br>560<br>780 | 3,476<br>1,996<br>1,994<br>4,002<br>3,514<br>5,484<br>7,490<br>5,484<br>7,490<br>11,016 | 323.3<br>185.6<br>185.4<br>372.2<br>326.8<br>510<br>696.6<br>513.3<br>696.6<br>1,024.5 | 15'10"<br>15'10"<br>15'10"<br>15'10"<br>15'10"<br>15'10"<br>15'10"<br>15'10"<br>15'10"<br>15'10" |
| NOTE: Only two divid                                                                                                | ding walls are                                                       | e available in me                                             | eting rooms                                                 | B405-B407.                                                  |                                                                                         |                                                                                        |                                                                                                  |
| B408<br>B409<br>B411                                                                                                | 212<br>212<br>28                                                     | 186<br>186                                                    | 108<br>108<br>12                                            | 130<br>130<br>20                                            | 2,178<br>2,178<br>465                                                                   | 202.5<br>202.5<br>42.7                                                                 | 14'6"<br>14'6"<br>8'6"                                                                           |
| Registration Hall B<br>Registration Hall A+B                                                                        |                                                                      |                                                               |                                                             |                                                             | 10,162<br>20,324                                                                        |                                                                                        |                                                                                                  |
| International Plaza                                                                                                 |                                                                      |                                                               |                                                             |                                                             | 106,824                                                                                 |                                                                                        |                                                                                                  |
| NOTE: as seen on pa                                                                                                 | age 2                                                                |                                                               |                                                             |                                                             |                                                                                         |                                                                                        |                                                                                                  |