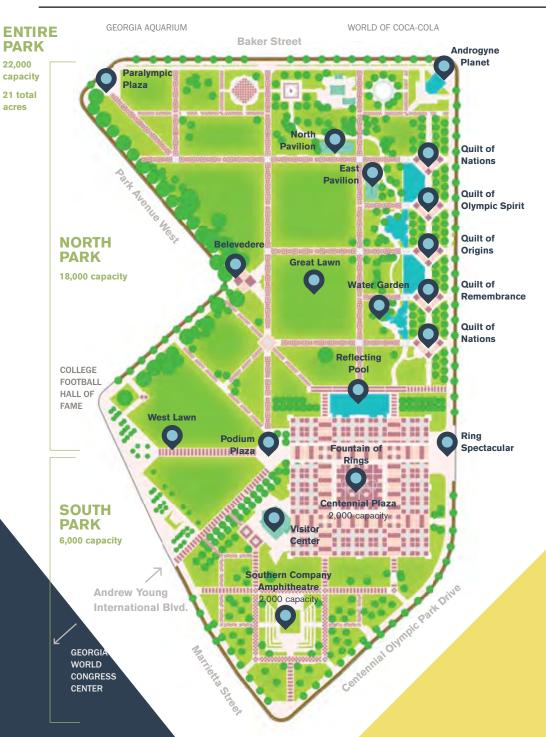

# Centennial Olympic Park

- 23-acre park commemorating the 1996 Centennial Olympic Games
- Featuring life-size Olympic Rings signaling one of many new entrances into the park
- Located in the heart of downtown, connecting Atlanta's hotel district to the Georgia World Congress Center & Mercedes Benz Stadium
- Six-acre Great Lawn provides natural seating for 20,000
- Newly upgraded Southern Co. Amphitheatre with tiered seating for 1,200
- Engaging Water features that add a unique backdrop to your event
- Fountain of Rings features daily fountain shows with synchronized music and light displays
- Ideal for corporate receptions, music concerts, promotional campaigns, film shoots, and other special events

Great Lawn Fountain of Rings Garden Pavilion East Garden Pavilion North Southern Company Amphitheater

28