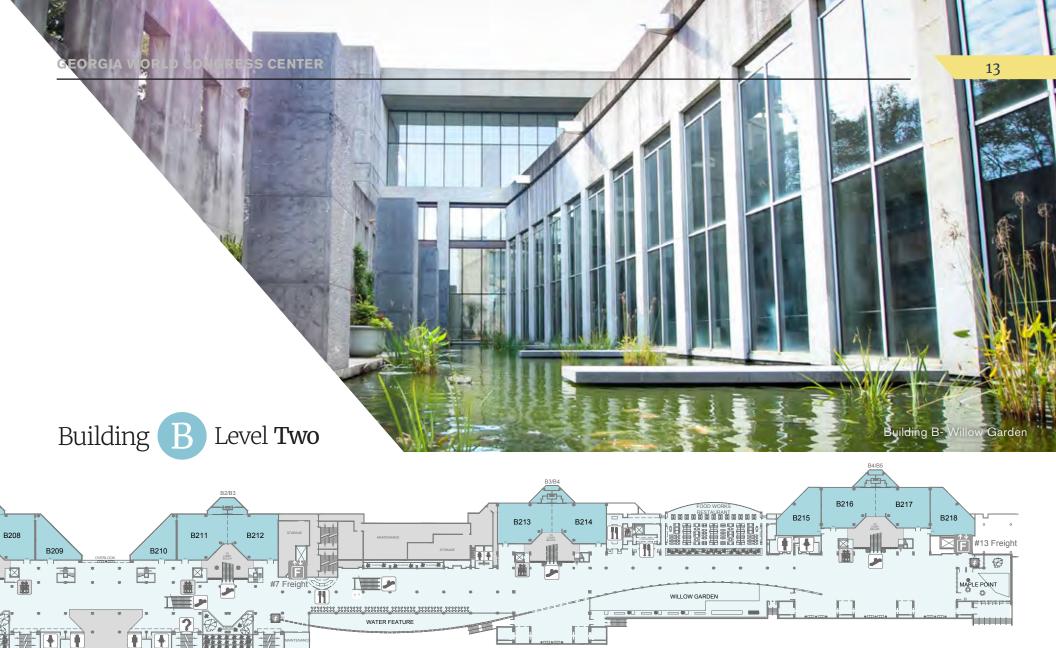

30'

30'

30'

30'

30'

30'

30'

Building B Level Two Concourse

18 Meeting Rooms B201 – B218

| C       | B       | A       |
|---------|---------|---------|
| 1/15    | Level 5 |         |
| Level 3 | Level 4 | Level 4 |
| Level 2 | Level 3 | Level 3 |
| Level 1 | Level 2 |         |
|         | Level 1 | Level 1 |
|         |         |         |
|         |         |         |

| Room or Area                                 | Theater                               | Theater                         | Classroom                            | Banquet                               | Usabl                                            | e Area                                            | Ceiling                                           |
|----------------------------------------------|---------------------------------------|---------------------------------|--------------------------------------|---------------------------------------|--------------------------------------------------|---------------------------------------------------|---------------------------------------------------|
| ROOM OF Area                                 | Capacity                              | Comfort Set                     | Capacity                             | Capacity                              | Sq. Ft.                                          | Sq. Meters                                        | Height                                            |
| B201<br>B202<br>B203<br>B204<br>B205<br>B206 | 202<br>198<br>390<br>198<br>48<br>740 | 146<br>144<br>390<br>144<br>544 | 92<br>109<br>200<br>109<br>21<br>376 | 100<br>110<br>220<br>110<br>20<br>420 | 1,857<br>2,113<br>3,645<br>2,109<br>471<br>6,638 | 172.7<br>196.5<br>338.9<br>196.1<br>43.8<br>617.3 | 14'6"<br>14'6"<br>15'2"<br>14'6"<br>8'6"<br>15'2" |
| B207                                         | 291                                   | 223                             | 146                                  | 160                                   | 2,799                                            | 260.3                                             | 14'6"                                             |
| B208                                         | 291                                   | 223                             | 146                                  | 160                                   | 2,803                                            | 260.7                                             | 14'6"                                             |
| B207 – B208                                  | 644                                   | 464                             | 326                                  | 340                                   | 5,292                                            | 492.2                                             | 14'6"                                             |
| B209                                         | 164                                   | 119                             | 75                                   | 80                                    | 1,572                                            | 146.2                                             | 13'10"                                            |
| B210                                         | 164                                   | 119                             | 75                                   | 80                                    | 1,564                                            | 145.5                                             | 13'10"                                            |
| B211                                         | 293                                   | 223                             | 146                                  | 160                                   | 2,803                                            | 260.7                                             | 14'6"                                             |
| B212                                         | 293                                   | 293                             | 146                                  | 160                                   | 2,803                                            | 260.7                                             | 14'6"                                             |
| B211 - B212                                  | 644                                   | 464                             | 326                                  | 340                                   | 5,292                                            | 492.5                                             | 14'6"                                             |
| B213                                         | 270                                   | 197                             | 123                                  | 160                                   | 2,617                                            | 243.4                                             | 14'6"                                             |
| B214                                         | 270                                   | 197                             | 123                                  | 160                                   | 2,616                                            | 243.3                                             | 14'6"                                             |
| B213 - B214                                  | 582                                   | 408                             | 262                                  | 350                                   | 5,184                                            | 482.1                                             | 14'6"                                             |
| B215                                         | 233                                   | 170                             | 117                                  | 110                                   | 2,070                                            | 192.5                                             | 13'10"                                            |
| B216                                         | 270                                   | 223                             | 123                                  | 160                                   | 2,607                                            | 242.5                                             | 14'6"                                             |
| B217                                         | 270                                   | 197                             | 123                                  | 160                                   | 2,607                                            | 242.5                                             | 14'6"                                             |
| B216 - B217                                  | 582                                   | 408                             | 262                                  | 350                                   | 5,169                                            | 480.7                                             | 14'6"                                             |
| B218                                         | 234                                   | 170                             | 117                                  | 110                                   | 2,075                                            | 193.0                                             | 13'10"                                            |
| Maple Point<br>Willow Garden                 |                                       |                                 |                                      |                                       | 2,667<br>3,189                                   |                                                   |                                                   |