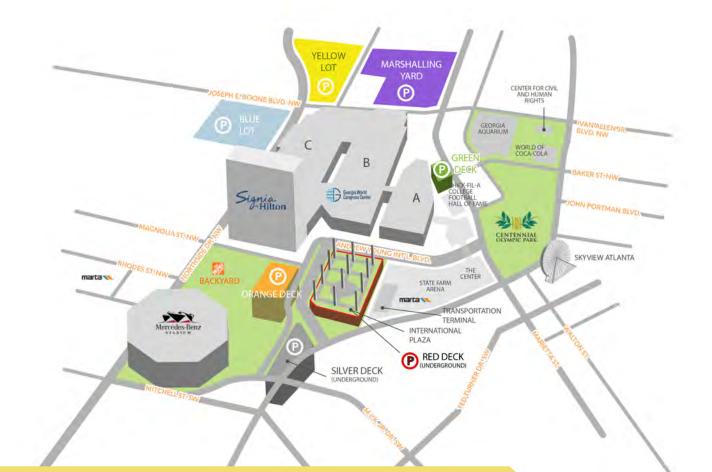

**GEORGIA WORLD CONGRESS CENTER** 

International Plaza

The following floor plans give you all of the specific detail to determine how the Georgia World Congress Center can accommodate your needs.

Not only do we have the space to handle just about any function, you'll find it comes with unsurpassed flexibility and a staff of experts who will have the answers you require.

Signia by Hilton Atlanta

Home Depot Backyard

Northside Dr.

Building C

Mercedes-Benz Stadium

International Plaza

Building(C

• 23 Meeting Rooms