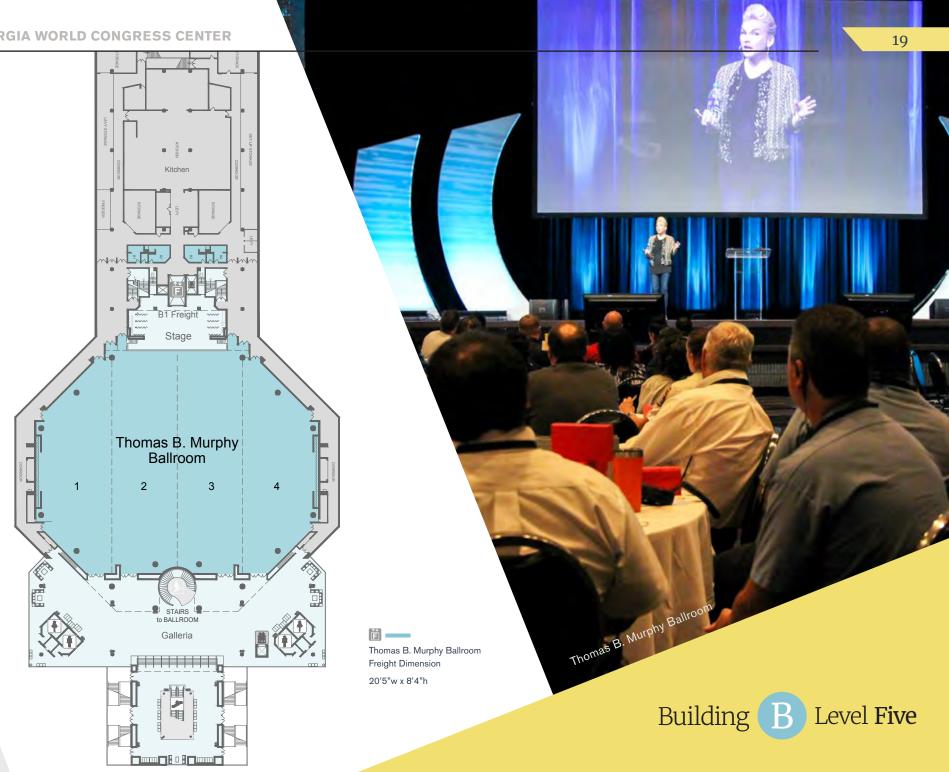

Thomas Murphy Ballroom Sections 1 – 4

| Room or Area                                                            | Theater<br>Capacity | Classroom<br>Capacity | Banquet<br>Capacity | Usable<br>Sq. Ft. | e Area<br>Sq. Meters | Ceiling<br>Height |
|-------------------------------------------------------------------------|---------------------|-----------------------|---------------------|-------------------|----------------------|-------------------|
|                                                                         | Capacity            | Capacity              | Capacity            | 34.16             | Sq. Meters           | neight            |
| Thomas Murphy Ballroom<br>Building B – Sections 1–4                     | 3,634               | 1,856                 | 2,100               | 33,000            | 3,069                | 27'-37'           |
| Thomas Murphy Ballroom<br>Building B – Sections 1–3 or 2–4              | 2,742               | 1,400                 | 1,600               | 24,740            | 2,300                | 27'-37'           |
| Thomas Murphy Ballroom<br>Building B – Sections 1–2 or 3–4 <sup>-</sup> | 1,654               | 888                   | 950                 | 16,000            | 1,534                | 27'-37'           |
| Thomas Murphy Ballroom<br>Building B – Sections 2–3 <sup>°</sup>        | 1,772               | 1,120                 | 1,280               | 16,500            | 1,534                | 27'-37'           |
| Thomas Murphy Ballroom<br>Building B – Section 1 or 4                   | 627                 | 288                   | 430                 | 8,260             | 768                  | 27'-37'           |
| Stage                                                                   |                     |                       |                     | 2,000             |                      |                   |
| Galleria                                                                |                     |                       |                     | 18,000            |                      |                   |

\*NOTE: Only enough panels are available to complete two dividing walls at any given time in the Thomas Murphy Ballroom.

-

.

Exhibit Halls B1 – B5 B/C Hall Exhibit Halls C1 – C4