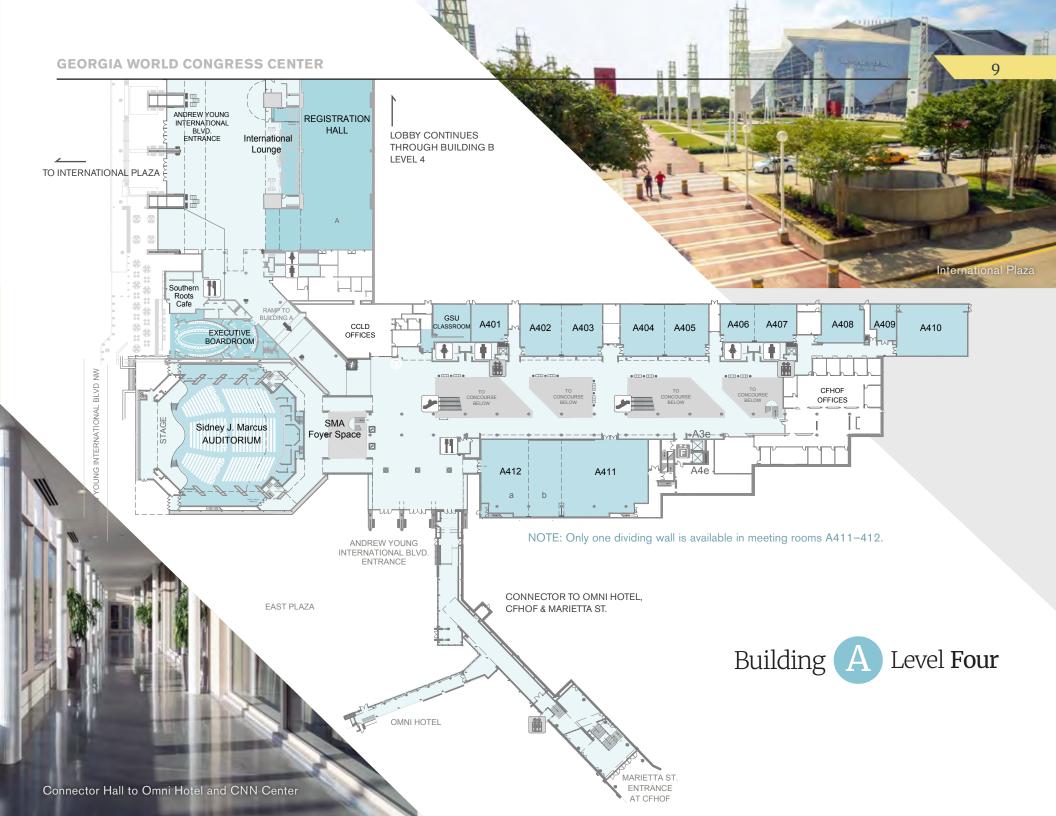

**B** 

Sidney Marcus Auditorium Executive Boardroom 12 Meeting Rooms A401 – A412

| Doom or Aroo                                                                                                                                                                     | Theater                                                                                                              | Theater                                                                                                                        | Classroom                                                                                                                    | Banquet                                                                                                     | Usable                                                                                                                                                                     | Area                                                                                                                                                                             | Ceiling                                                                                                                                        |
|----------------------------------------------------------------------------------------------------------------------------------------------------------------------------------|----------------------------------------------------------------------------------------------------------------------|--------------------------------------------------------------------------------------------------------------------------------|------------------------------------------------------------------------------------------------------------------------------|-------------------------------------------------------------------------------------------------------------|----------------------------------------------------------------------------------------------------------------------------------------------------------------------------|----------------------------------------------------------------------------------------------------------------------------------------------------------------------------------|------------------------------------------------------------------------------------------------------------------------------------------------|
| Room or Area                                                                                                                                                                     | Capacity                                                                                                             | Comfort Set                                                                                                                    | Capacity                                                                                                                     | Capacity                                                                                                    | Sq. Ft.                                                                                                                                                                    | Sq. Meters                                                                                                                                                                       | Height                                                                                                                                         |
| Sidney Marcus Audi                                                                                                                                                               | torium                                                                                                               |                                                                                                                                |                                                                                                                              |                                                                                                             |                                                                                                                                                                            |                                                                                                                                                                                  |                                                                                                                                                |
| Sidney Marcus Auditorium                                                                                                                                                         | 1,726 seats +<br>18 wheelchair<br>spaces                                                                             |                                                                                                                                |                                                                                                                              |                                                                                                             | 15,689                                                                                                                                                                     |                                                                                                                                                                                  | 28' to 50'                                                                                                                                     |
| SMA Foyer Space                                                                                                                                                                  | opuooo                                                                                                               |                                                                                                                                |                                                                                                                              |                                                                                                             | 5,283                                                                                                                                                                      |                                                                                                                                                                                  |                                                                                                                                                |
| Executive Boardroom                                                                                                                                                              | 1                                                                                                                    |                                                                                                                                |                                                                                                                              |                                                                                                             |                                                                                                                                                                            |                                                                                                                                                                                  |                                                                                                                                                |
| Executive Boardroom                                                                                                                                                              |                                                                                                                      |                                                                                                                                | 34                                                                                                                           | 34                                                                                                          | 2,593                                                                                                                                                                      |                                                                                                                                                                                  |                                                                                                                                                |
| Meeting Rooms                                                                                                                                                                    |                                                                                                                      |                                                                                                                                |                                                                                                                              |                                                                                                             |                                                                                                                                                                            |                                                                                                                                                                                  |                                                                                                                                                |
| A401<br>A402<br>A403<br>A402 - A403<br>A404<br>A405<br>A404 - A405<br>A406<br>A407<br>A406 - A407<br>A408<br>A409<br>A410<br>A411<br>A411 - A412b<br>A412<br>A412<br>A411 - A412 | 106<br>172<br>172<br>406<br>210<br>490<br>109<br>124<br>276<br>136<br>69<br>381<br>633<br>940<br>300<br>685<br>1,360 | 80<br>139<br>330<br>156<br>156<br>366<br>82<br>98<br>206<br>102<br>57<br>285<br>57<br>285<br>515<br>762<br>239<br>500<br>1,192 | 51<br>101<br>218<br>115<br>244<br>47<br>76<br>153<br>80<br>34<br>189<br>345<br>534<br>189<br>345<br>534<br>188<br>318<br>747 | 60<br>90<br>90<br>240<br>90<br>280<br>40<br>60<br>170<br>60<br>30<br>180<br>400<br>570<br>190<br>340<br>780 | $\begin{array}{c} 1,220\\ 1,898\\ 1,901\\ 3,779\\ 2,058\\ 2,048\\ 4,096\\ 1,143\\ 1,411\\ 2,553\\ 1,492\\ 785\\ 3,331\\ 5,834\\ 8,153\\ 3,169\\ 5,488\\ 11,291\end{array}$ | $\begin{array}{c} 113.3\\ 176.5\\ 176.8\\ 351.4\\ 191.4\\ 190.5\\ 380.9\\ 106.3\\ 131.2\\ 237.4\\ 143.5\\ 72.46\\ 309.8\\ 542.6\\ 758.2\\ 294.7\\ 510.4\\ 1,050.1\\ \end{array}$ | 16'2"<br>16'2"<br>16'2"<br>14'9"<br>14'9"<br>14'9"<br>16'<br>16'<br>16'<br>14'10"<br>13'7"<br>16'<br>17'3"<br>17'3"<br>17'3"<br>17'3"<br>17'3" |
| Registration Hall                                                                                                                                                                |                                                                                                                      |                                                                                                                                |                                                                                                                              |                                                                                                             |                                                                                                                                                                            |                                                                                                                                                                                  |                                                                                                                                                |
| Registration Hall A<br>Registration Hall A+B                                                                                                                                     |                                                                                                                      |                                                                                                                                |                                                                                                                              |                                                                                                             | 10,162<br>20,324                                                                                                                                                           |                                                                                                                                                                                  |                                                                                                                                                |