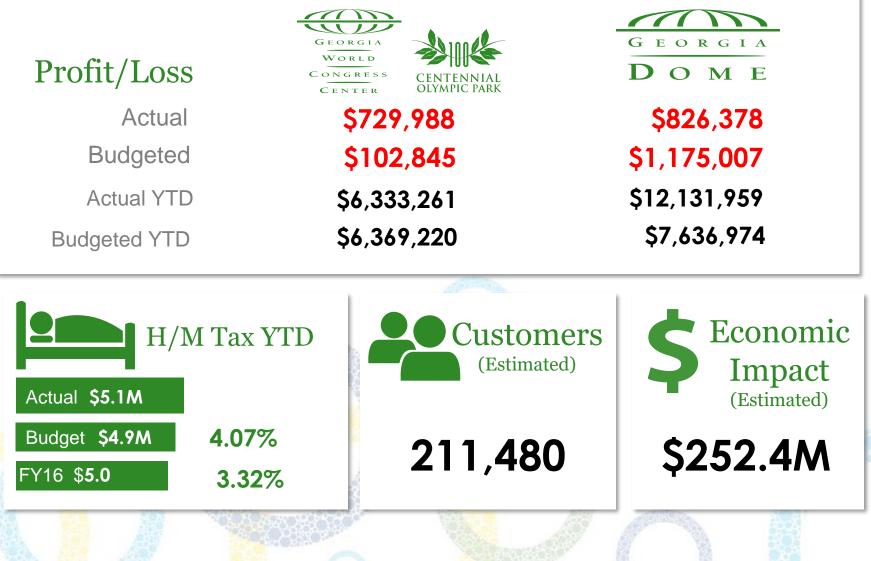

#### GEORGIA WORLD CONGRESS CENTER OPERATING BUDGET SUMMARY COMPARISON FY 2017

**~....** 

-----

|                          |         | Forecast   |          | Current    |          |           |  |
|--------------------------|---------|------------|----------|------------|----------|-----------|--|
| REVENUE                  | January |            | Forecast |            | Variance |           |  |
| Rental                   | \$      | 13,079,988 | \$       | 12,641,501 | \$       | (438,487) |  |
| Food & Beverage          |         | 10,701,497 |          | 10,851,130 | \$       | 149,633   |  |
| Exhibit Utility Service  |         | 8,403,082  |          | 7,989,720  | \$       | (413,362) |  |
| Parking                  |         | 5,824,882  |          | 5,408,868  | \$       | (416,014) |  |
| Hotel/Motel Tax          |         | 6,075,105  |          | 6,181,589  | \$       | 106,484   |  |
| Billable Labor           |         | 746,238    |          | 648,343    | \$       | (97,895)  |  |
| Telecommunications/Audio |         | 1,672,531  |          | 1,771,015  | \$       | 98,484    |  |
| Advertising/Sponsorship  |         | 2,191,121  |          | 1,366,812  | \$       | (824,309) |  |
| Other                    |         | 1,187,838  |          | 2,419,878  | \$       | 1,232,040 |  |
|                          | \$      | 49,882,282 | \$       | 49,278,856 | \$       | (603,426) |  |

| OPERATING PROFIT(LOSS)  | \$<br>5,592,931               | \$              | 3,194,692  | \$<br>(2,398,239) |
|-------------------------|-------------------------------|-----------------|------------|-------------------|
|                         | \$<br><mark>44,289,351</mark> | <mark>\$</mark> | 46,084,164 | \$<br>1,794,813   |
| Computer Charges/Other  | 2,101,114                     | 100             | 2,076,015  | \$<br>(25,099)    |
| Per Diem/Fees/Contracts | 4,284,677                     |                 | 5,462,125  | \$<br>1,177,448   |
| Project                 | 776,138                       |                 | 972,433    | \$<br>196,295     |
| Equipment Purchases     | 331,457                       |                 | 385,264    | \$<br>53,807      |
| Regular Operating       | 11,692,032                    |                 | 12,240,814 | \$<br>548,782     |
| Personnel Services      | \$<br>25,103,933              | \$              | 24,947,513 | \$<br>(156,420)   |
| EXPENSES                |                               |                 |            |                   |