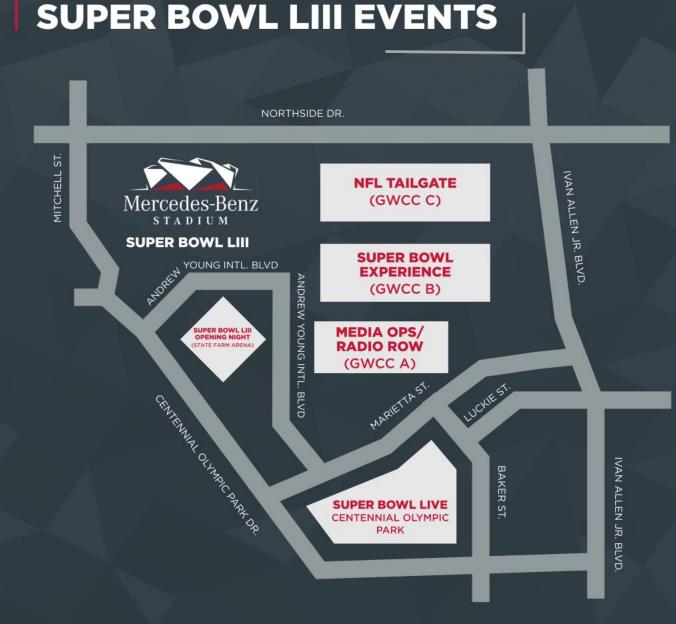

#### SUPER BOWL LIII PRIMARY EVENTS

|                      | Arizona<br>2015                 |               | Santa Clara<br>2016             |               | Houston<br>2017                 |               | Minneapolis<br>2018             |               | Atlanta<br>2019                 |               |
|----------------------|---------------------------------|---------------|---------------------------------|---------------|---------------------------------|---------------|---------------------------------|---------------|---------------------------------|---------------|
|                      | Stadium<br>Campus /<br>Adjacent | Off<br>Campus |
| SBX                  |                                 |               |                                 |               |                                 |               |                                 |               |                                 |               |
| Opening Night        | 2<br>                           |               |                                 |               |                                 |               |                                 |               |                                 |               |
| Media Center         |                                 |               |                                 |               |                                 |               |                                 |               |                                 |               |
| Super Bowl Live      |                                 |               |                                 |               |                                 |               |                                 |               |                                 |               |
| Friday Night Party   |                                 |               |                                 |               | с.                              |               |                                 |               |                                 |               |
| NFL House            |                                 |               |                                 |               |                                 |               |                                 |               |                                 |               |
| NFL Honors           |                                 |               |                                 |               |                                 |               |                                 |               |                                 |               |
| Accreditation Center |                                 |               |                                 |               |                                 |               |                                 |               |                                 |               |
| GD Staff Check In    |                                 |               |                                 |               |                                 |               |                                 |               |                                 |               |
| NFL Public Shop      |                                 |               |                                 |               |                                 |               |                                 |               |                                 |               |
| On Location Exp.     | 5                               |               |                                 |               |                                 |               |                                 |               |                                 |               |
| OLE / DTV / Nomadic  |                                 |               |                                 |               |                                 |               |                                 |               |                                 |               |
| NFL Tailgate Party   |                                 |               |                                 |               |                                 |               |                                 |               |                                 |               |
| GameDay Fan Plaza    |                                 |               |                                 |               |                                 |               |                                 |               |                                 |               |
| Stadium Entries      |                                 |               |                                 |               |                                 |               |                                 |               |                                 |               |
|                      | 5                               | 10            | 6                               | 11            | 7                               | 10            | 5                               | 12            | 13                              | 2             |

SUPER BOWL OPENING NIGHT January 28, 2019 State Farm Arena

**SUPER BOWL EXPERIENCE** January 26 - February 2, 2019 Georgia World Congress Center, Building B

**SUPER BOWL LIVE** January 26 - February 2, 2019 Centennial Olympic Park

**NFL HONORS** February 2, 2019 The Fox Theatre

SP

83

ST

STR.

**SUPER BOWL LIII** February 3, 2019 Mercedes-Benz Stadium