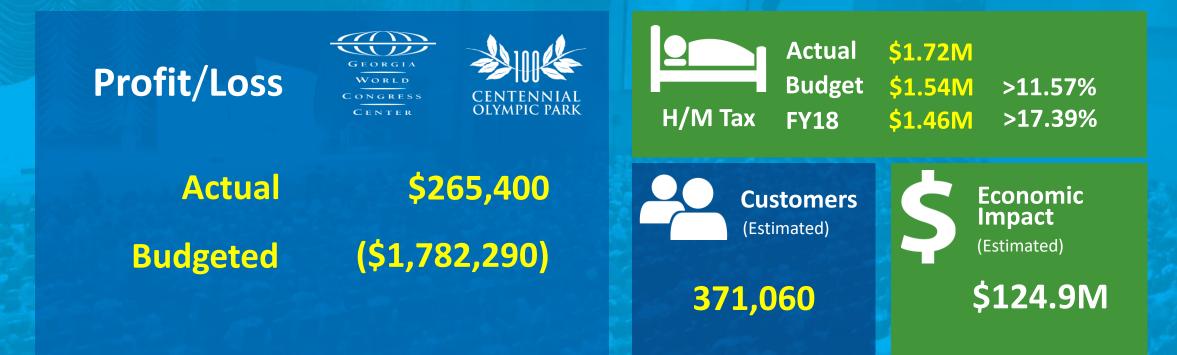

### Financial Snapshot – September 2018

### FY19 – Q1 Rolling Forecast Update

Year-End Profit / Loss

Budget Projection \$2,405,512 \$2,365,180

CENTENNIAL

**OLYMPIC PARK** 