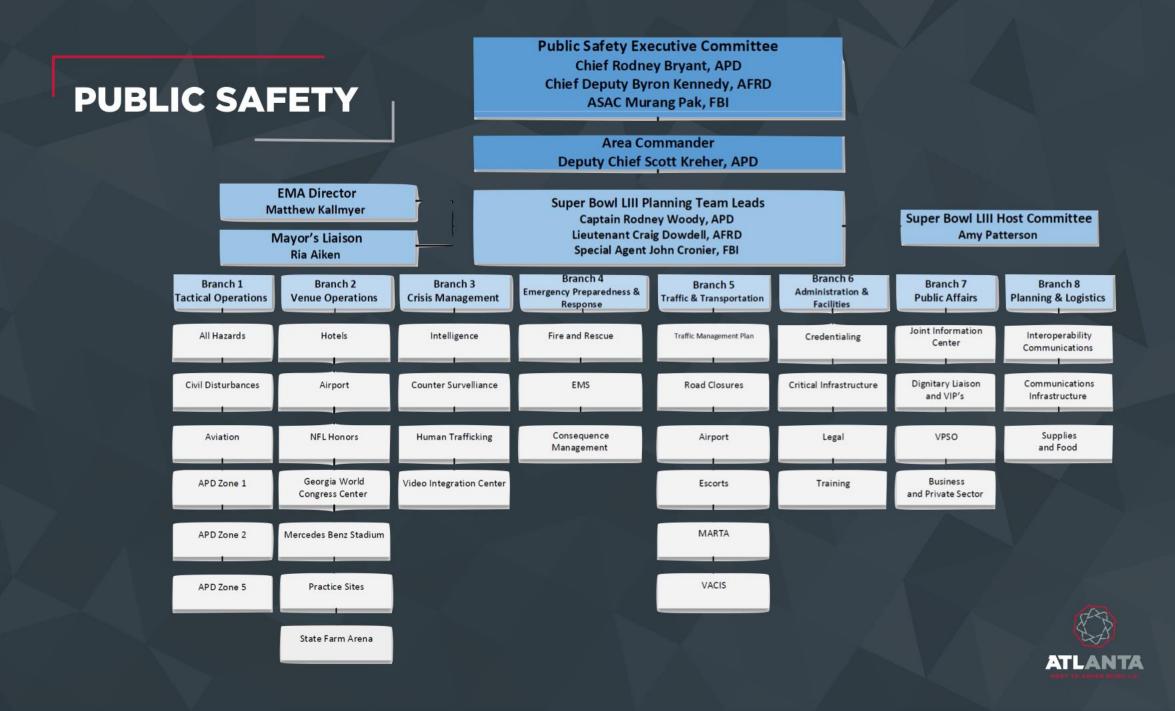

#### EVENT PORTAL FOR SITUATIONAL AWARENESS

- Event Types
- Venue Partnerships
- Logistical Considerations

The information provided in the top section below is FOR OFFICIAL USE ONLY. It will be used by the Super Bowl Host Committee and City of Atlanta to better prepare for public safety, traffic and crowd management. Please fill out as much information as you can about each event. If this is a public event and you wish to add this info to Atlanta.net's Calendar of Events, you may do so in the lower section.

#### TRAFFIC & CROWD MANAGEMENT

- 💮 Know Before You Go ATLSuperBowl53.com
- Closures/Detours around Fox Theatre Saturday, February 2
- Closures/Detours around GWCCA Campus & Mercedes-Benz Stadium
- Northside, Centennial Olympic Park Drive, Mitchell Street February 1 - February 4
- MARTA 24-Hour Operations: February 1- February 5
- Ride-Share Locations