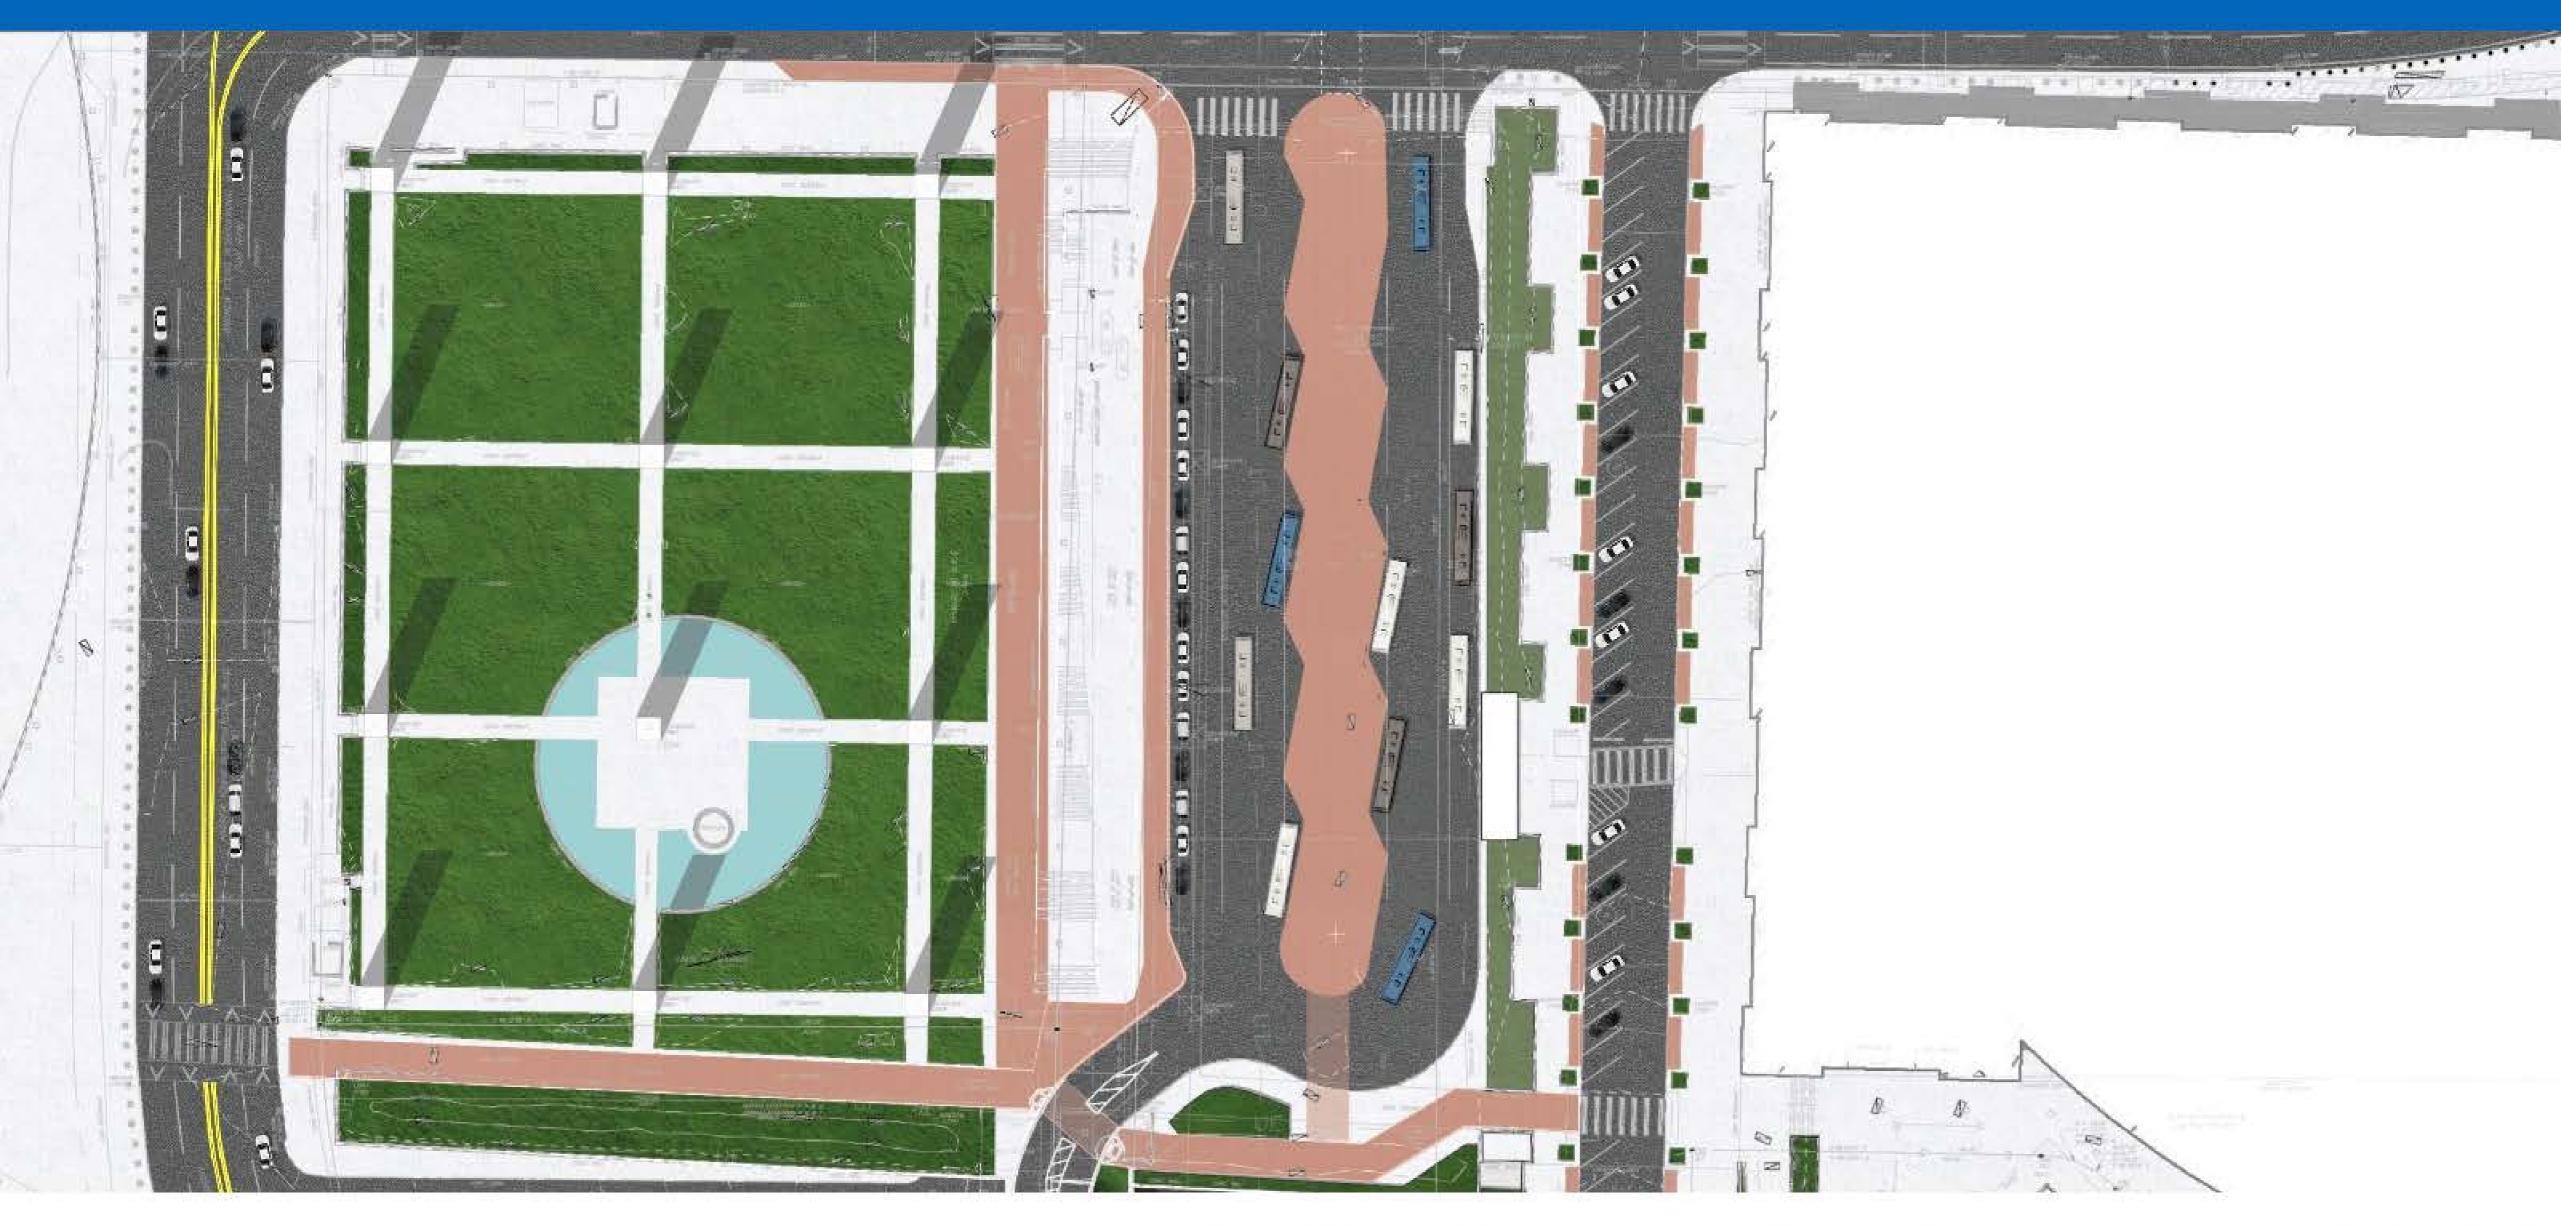

Andrew Young Int. Blvd. Pedestrian Mall View Looking South from Authority Boardroom Entrance



Andrew Young Int. Blvd. Pedestrian Mall Peach Sculpture Relocation

# Andrew Young Intl Blvd Transportation Depot • Project Information

- Project Manger: Ken Stockdell & Taylor White
- Project Scope: Create a designated pick-up and drop-off area for all buses and taxi/rideshare vehicles. To improve traffic conditions by minimizing congestion and improving trip times. Create an alternative Red Deck entrance.
- Project location: Current green space between International Plaza and State Farm Drive and current Red Deck Entry & COP Drive.

#### • Project Status

- Current Phase: Construction Documents/GMP Pricing
- Estimated Construction Schedule: April 2021 April 2022

#### NORTH PLAN ENLARGEMENT















#### CANOPY IMAGE









Kimley » Horn







#### CANOPY IMAGE

















Pedestrian Mall
Phase 1
3/22/21 - 7/28/21

Transportation Depot 4/6/21 - 4/5/22



Pedestrian Mall
Phase 2
7/29/21 - 12/6/21

Transportation Depot 4/6/21 - 4/5/22



## Thank you for your continued support in the development of our campus!

Department of Project & Program Management February 2021