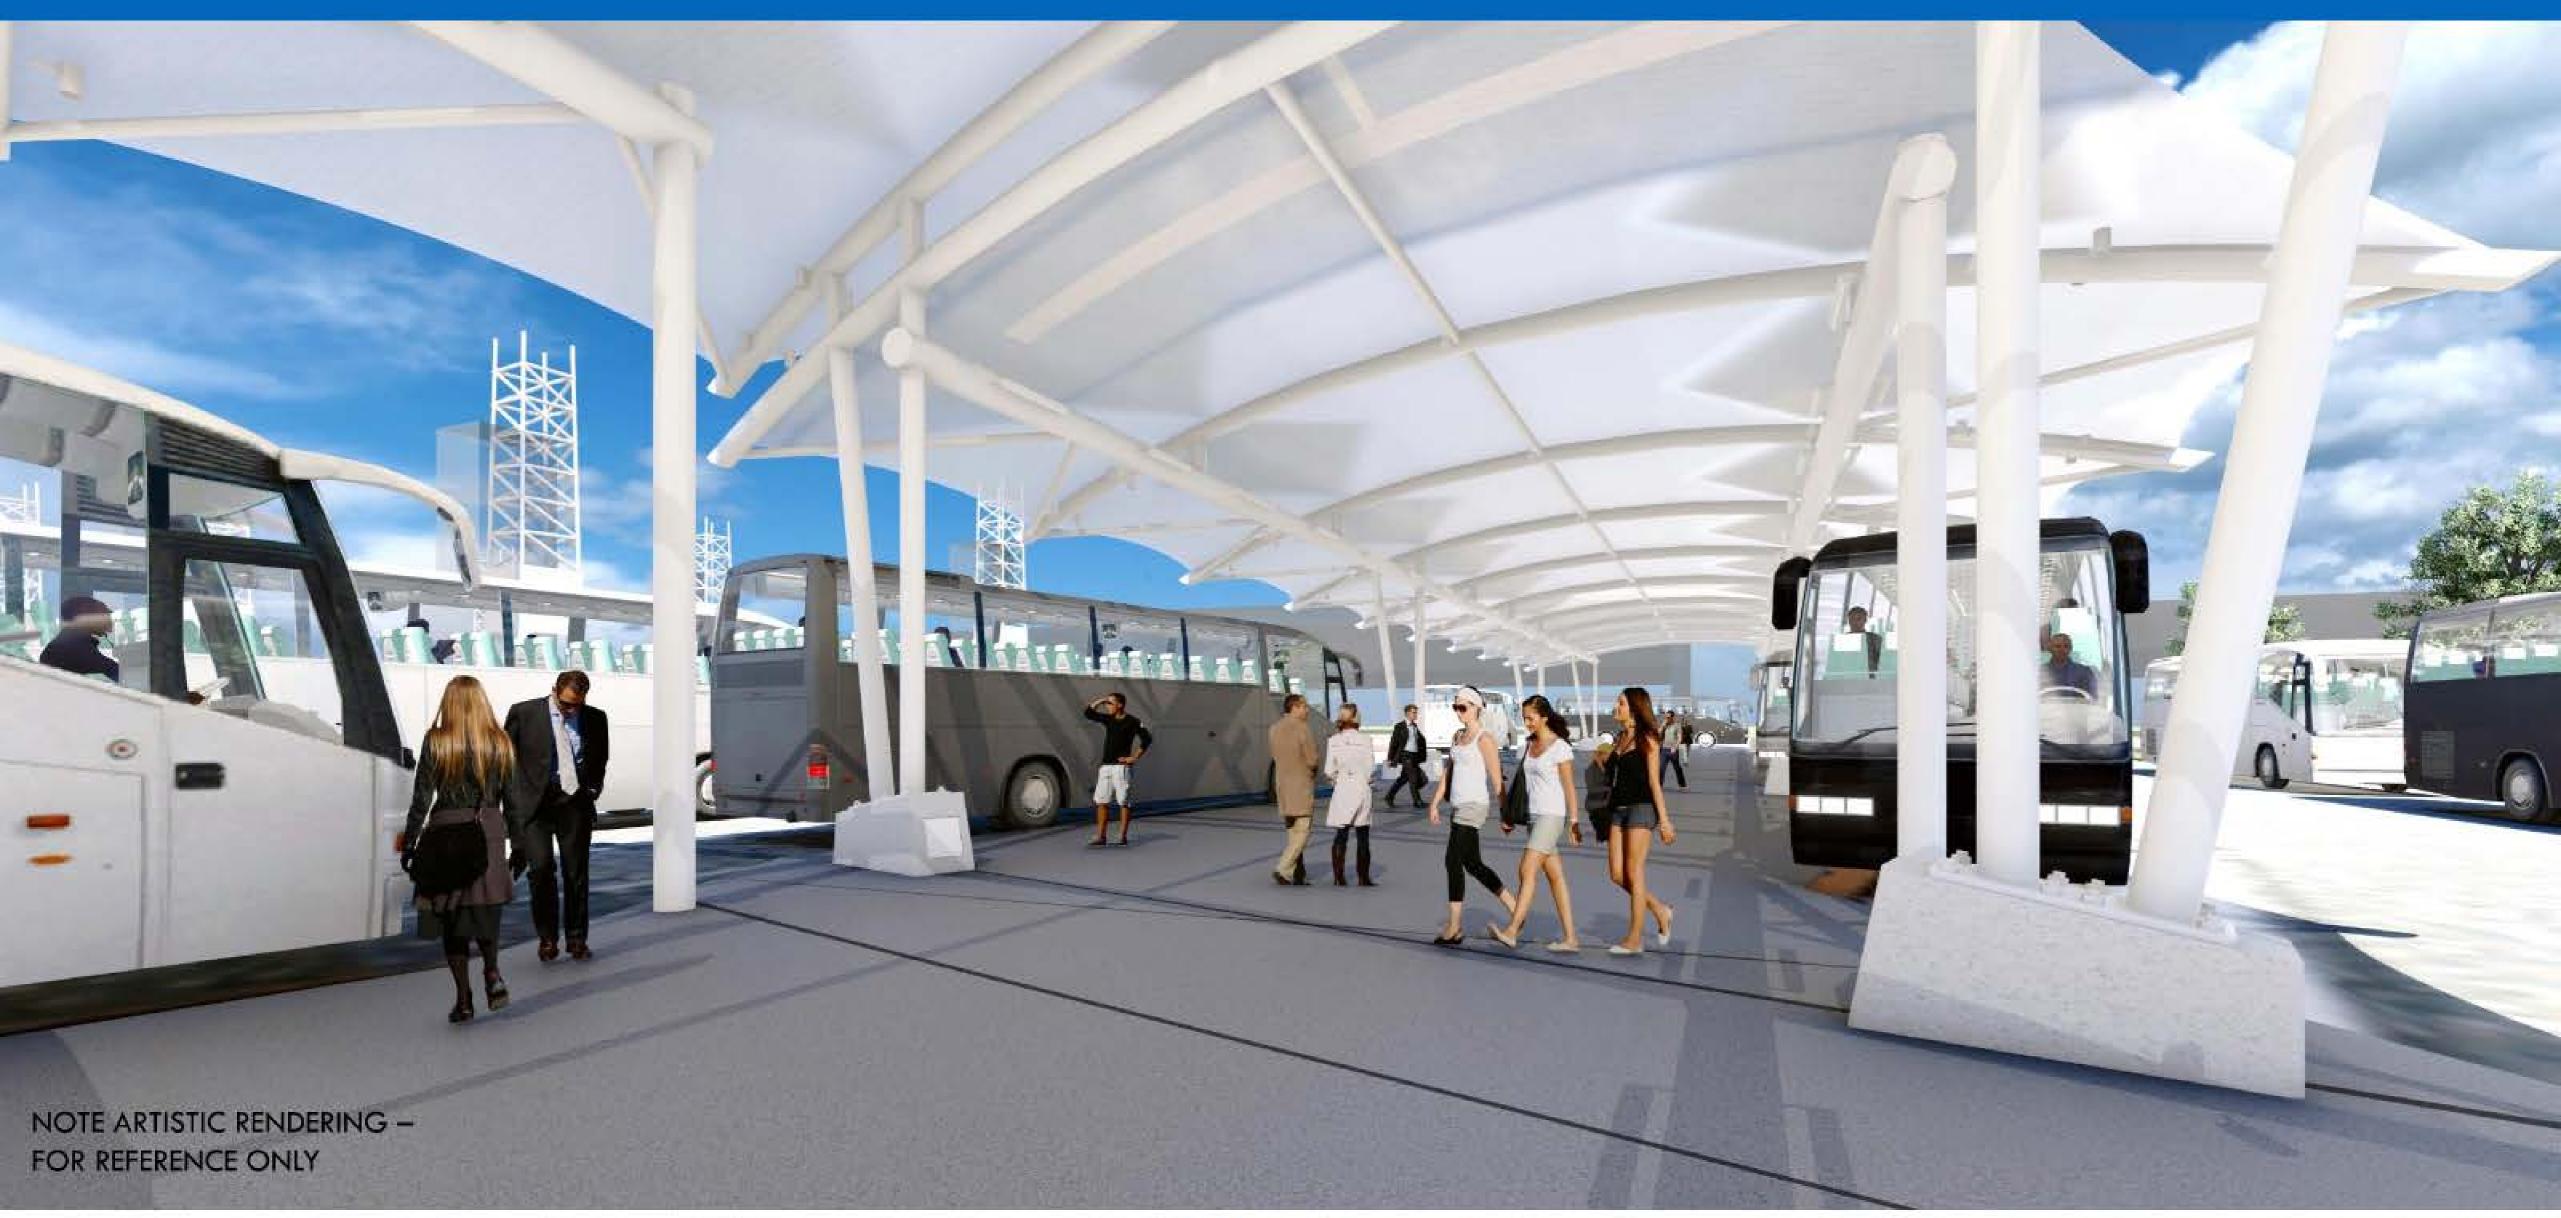

# Andrew Young Intl Blvd Transportation Depot • Project Information

- Project Manger: Ken Stockdell & Taylor White
- Project Scope: Create a designated pick-up and drop-off area for all buses and taxi/rideshare vehicles. To improve traffic conditions by minimizing congestion and improving trip times. Create an alternative Red Deck entrance.
- Project location: Current green space between International Plaza and State Farm Drive and current Red Deck Entry & COP Drive.

#### • Project Status

- Current Phase: Construction Documents/GMP Pricing
- Estimated Construction Schedule: April 2021 April 2022

#### CANOPY IMAGE

Kimley » Horn