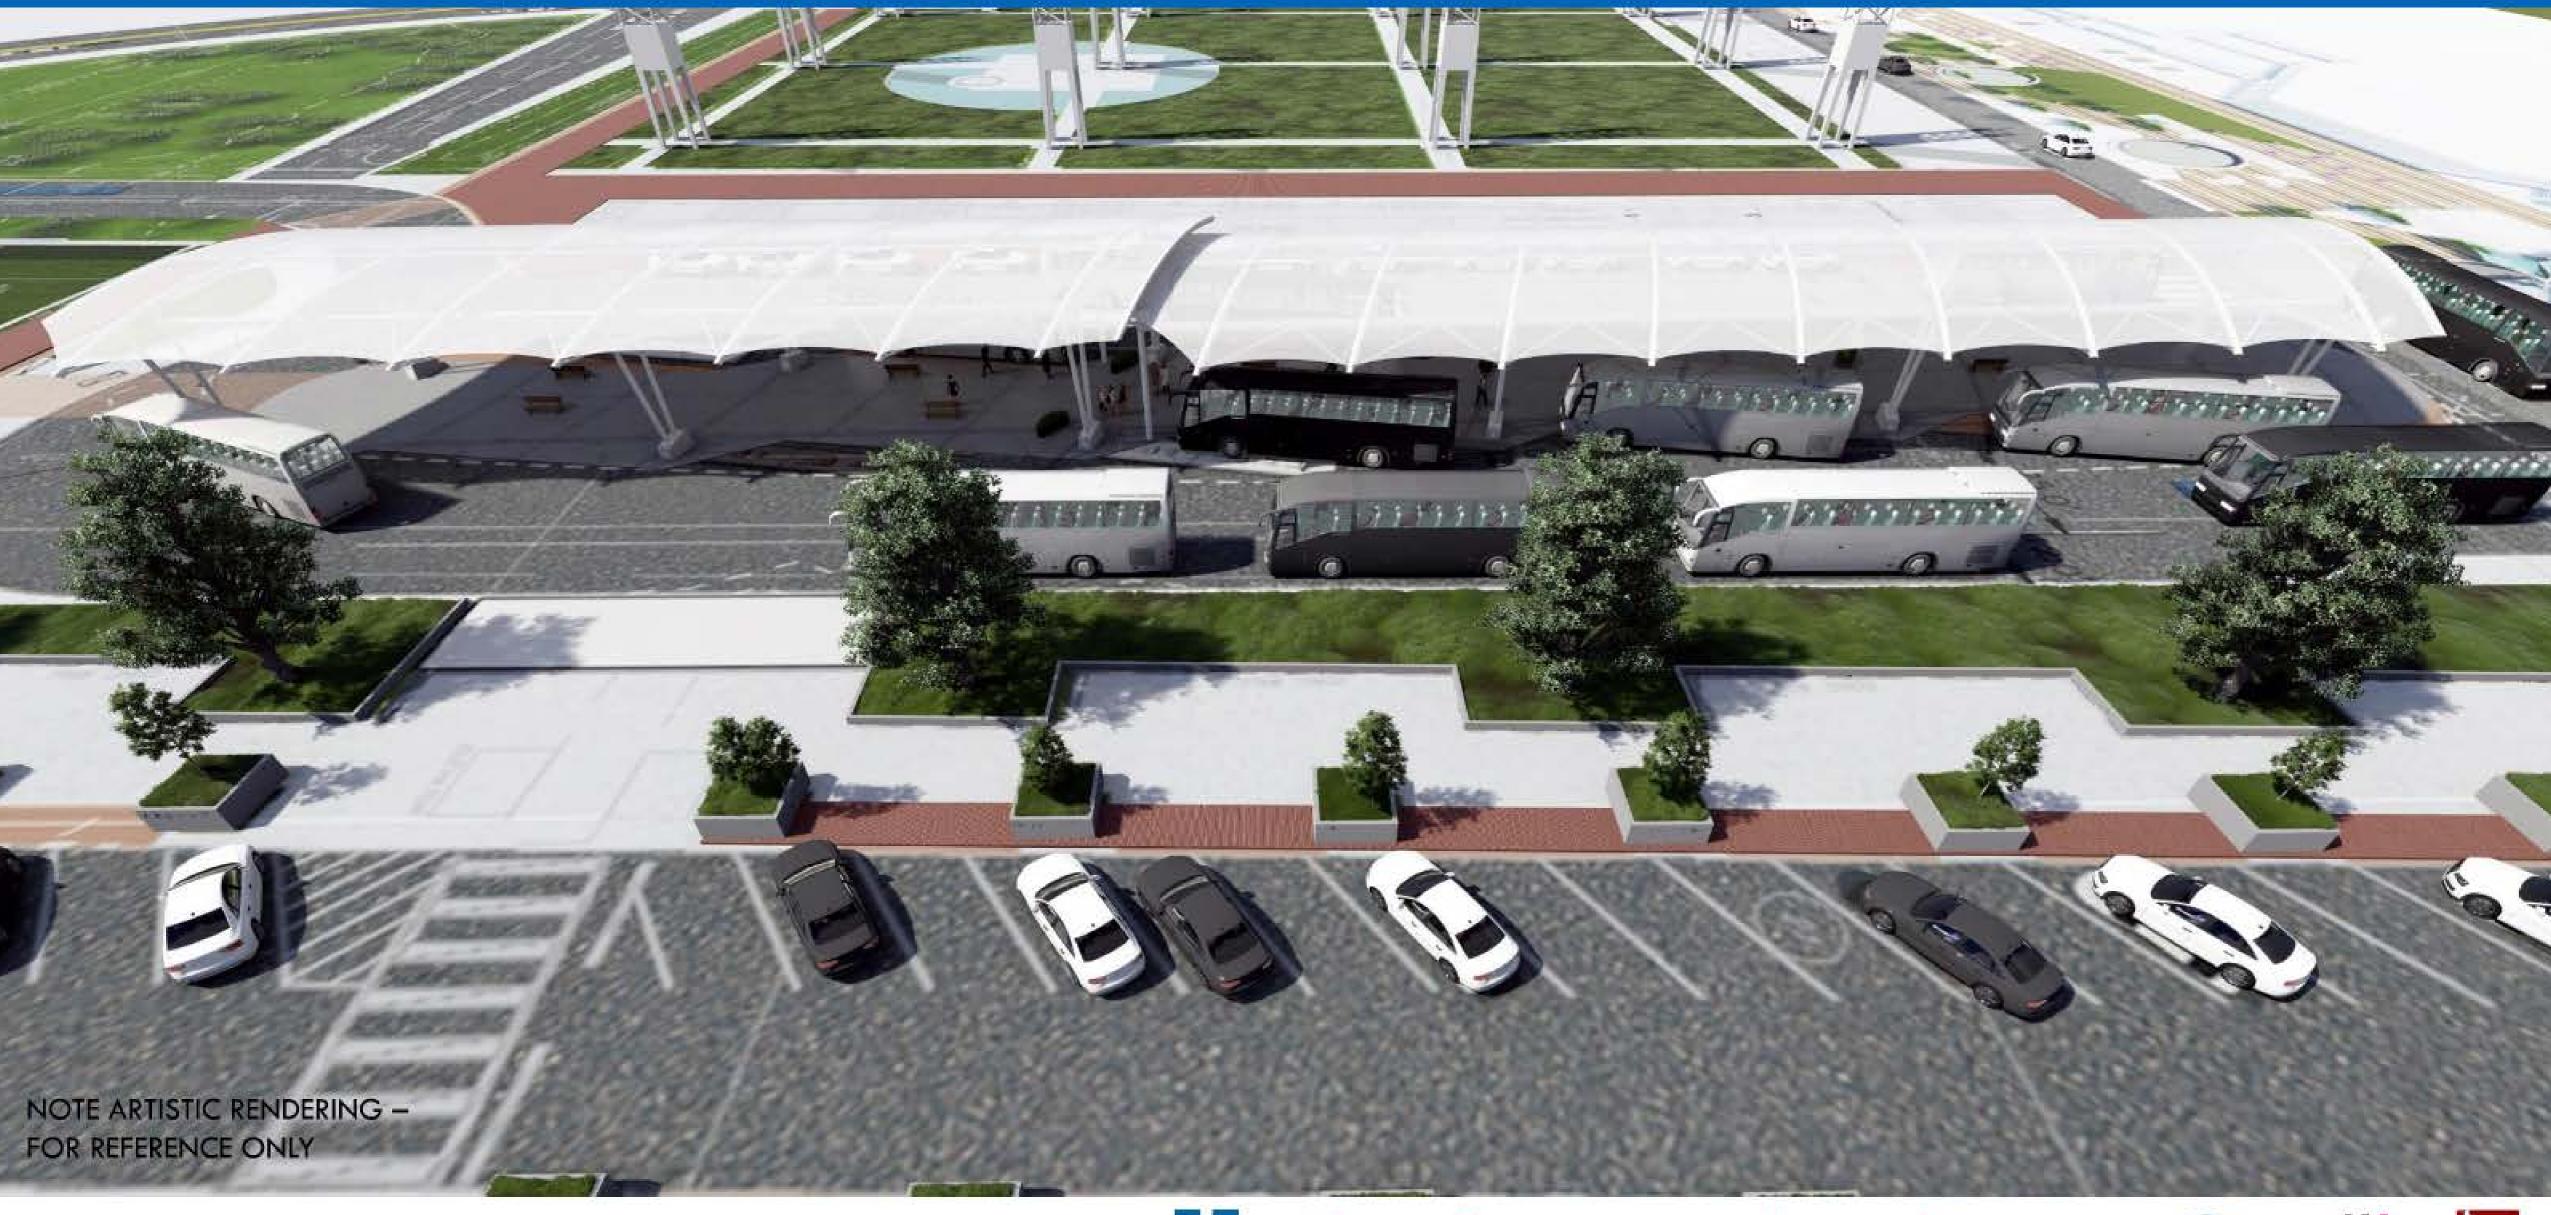

n Mall View Looking South from Authority Boardroom Entrance



Andrew Young Int. Blvd. Pedestrian Mall Peach Sculpture Relocation

# Andrew Young Intl Blvd Transportation Depot • Project Information

- Project Manger: Ken Stockdell & Taylor White
- Project Scope: Create a designated pick-up and drop-off area for all buses and taxi/rideshare vehicles. To improve traffic conditions by minimizing congestion and improving trip times. Create an alternative Red Deck entrance.
- Project location: Current green space between International Plaza and State Farm Drive and current Red Deck Entry & COP Drive.

#### • Project Status

- Current Phase: Construction Documents/GMP Pricing
- Estimated Construction Schedule: April 2021 April 2022

#### NORTH PLAN ENLARGEMENT















#### CANOPY IMAGE









Kimley » Horn







#### CANOPY IMAGE

















Pedestrian Mall
Phase 1
3/22/21 - 7/28/21

Transportation Depot 4/6/21 - 4/5/22



Pedestrian Mall
Phase 2
7/29/21 - 12/6/21

Transportation Depot 4/6/21 - 4/5/22



## Thank you for your continued support in the development of our campus!

Department of Project & Program Management February 2021