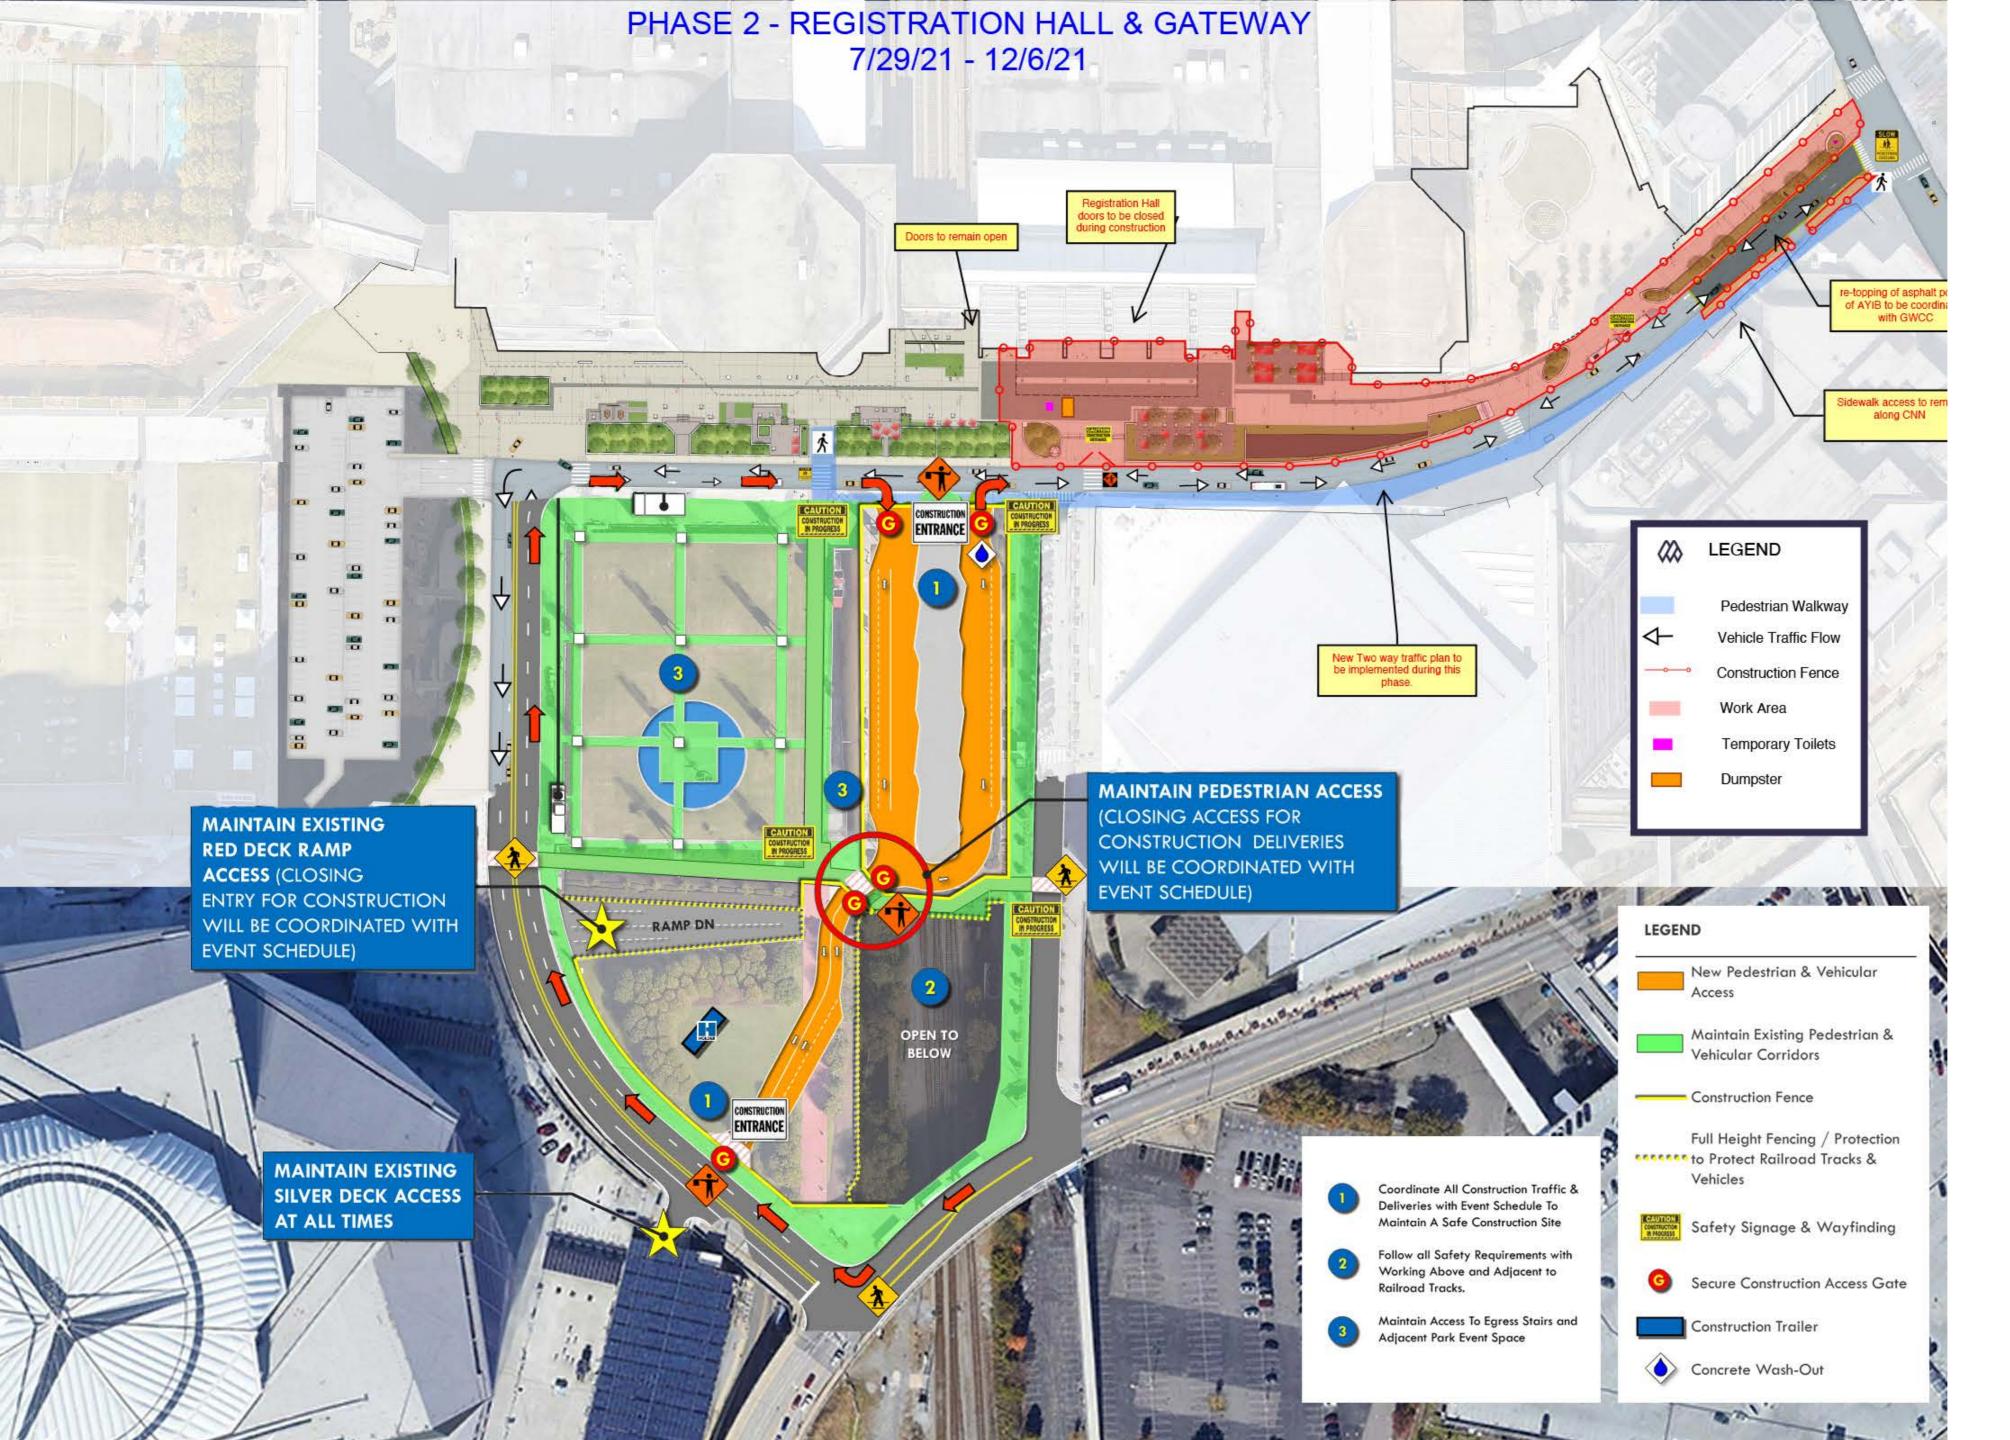

#### AYIB Project Schedules

- Pedestrian Mall
  - Phase 1: March 22 July 28, 2021
  - Phase 2: July 29 December 6, 2021

- Transportation Depot
  - April 6, 2021 April 5, 2022
    - Finishes approximately 4 months after the Pedestrian Mall

#### NORTH PLAN ENLARGEMENT

#### CANOPY IMAGE

Pedestrian Mall
Phase 1
3/22/21 - 7/28/21

Transportation Depot 4/6/21 - 4/5/22

Pedestrian Mall
Phase 2
7/29/21 - 12/6/21

Transportation Depot 4/6/21 - 4/5/22