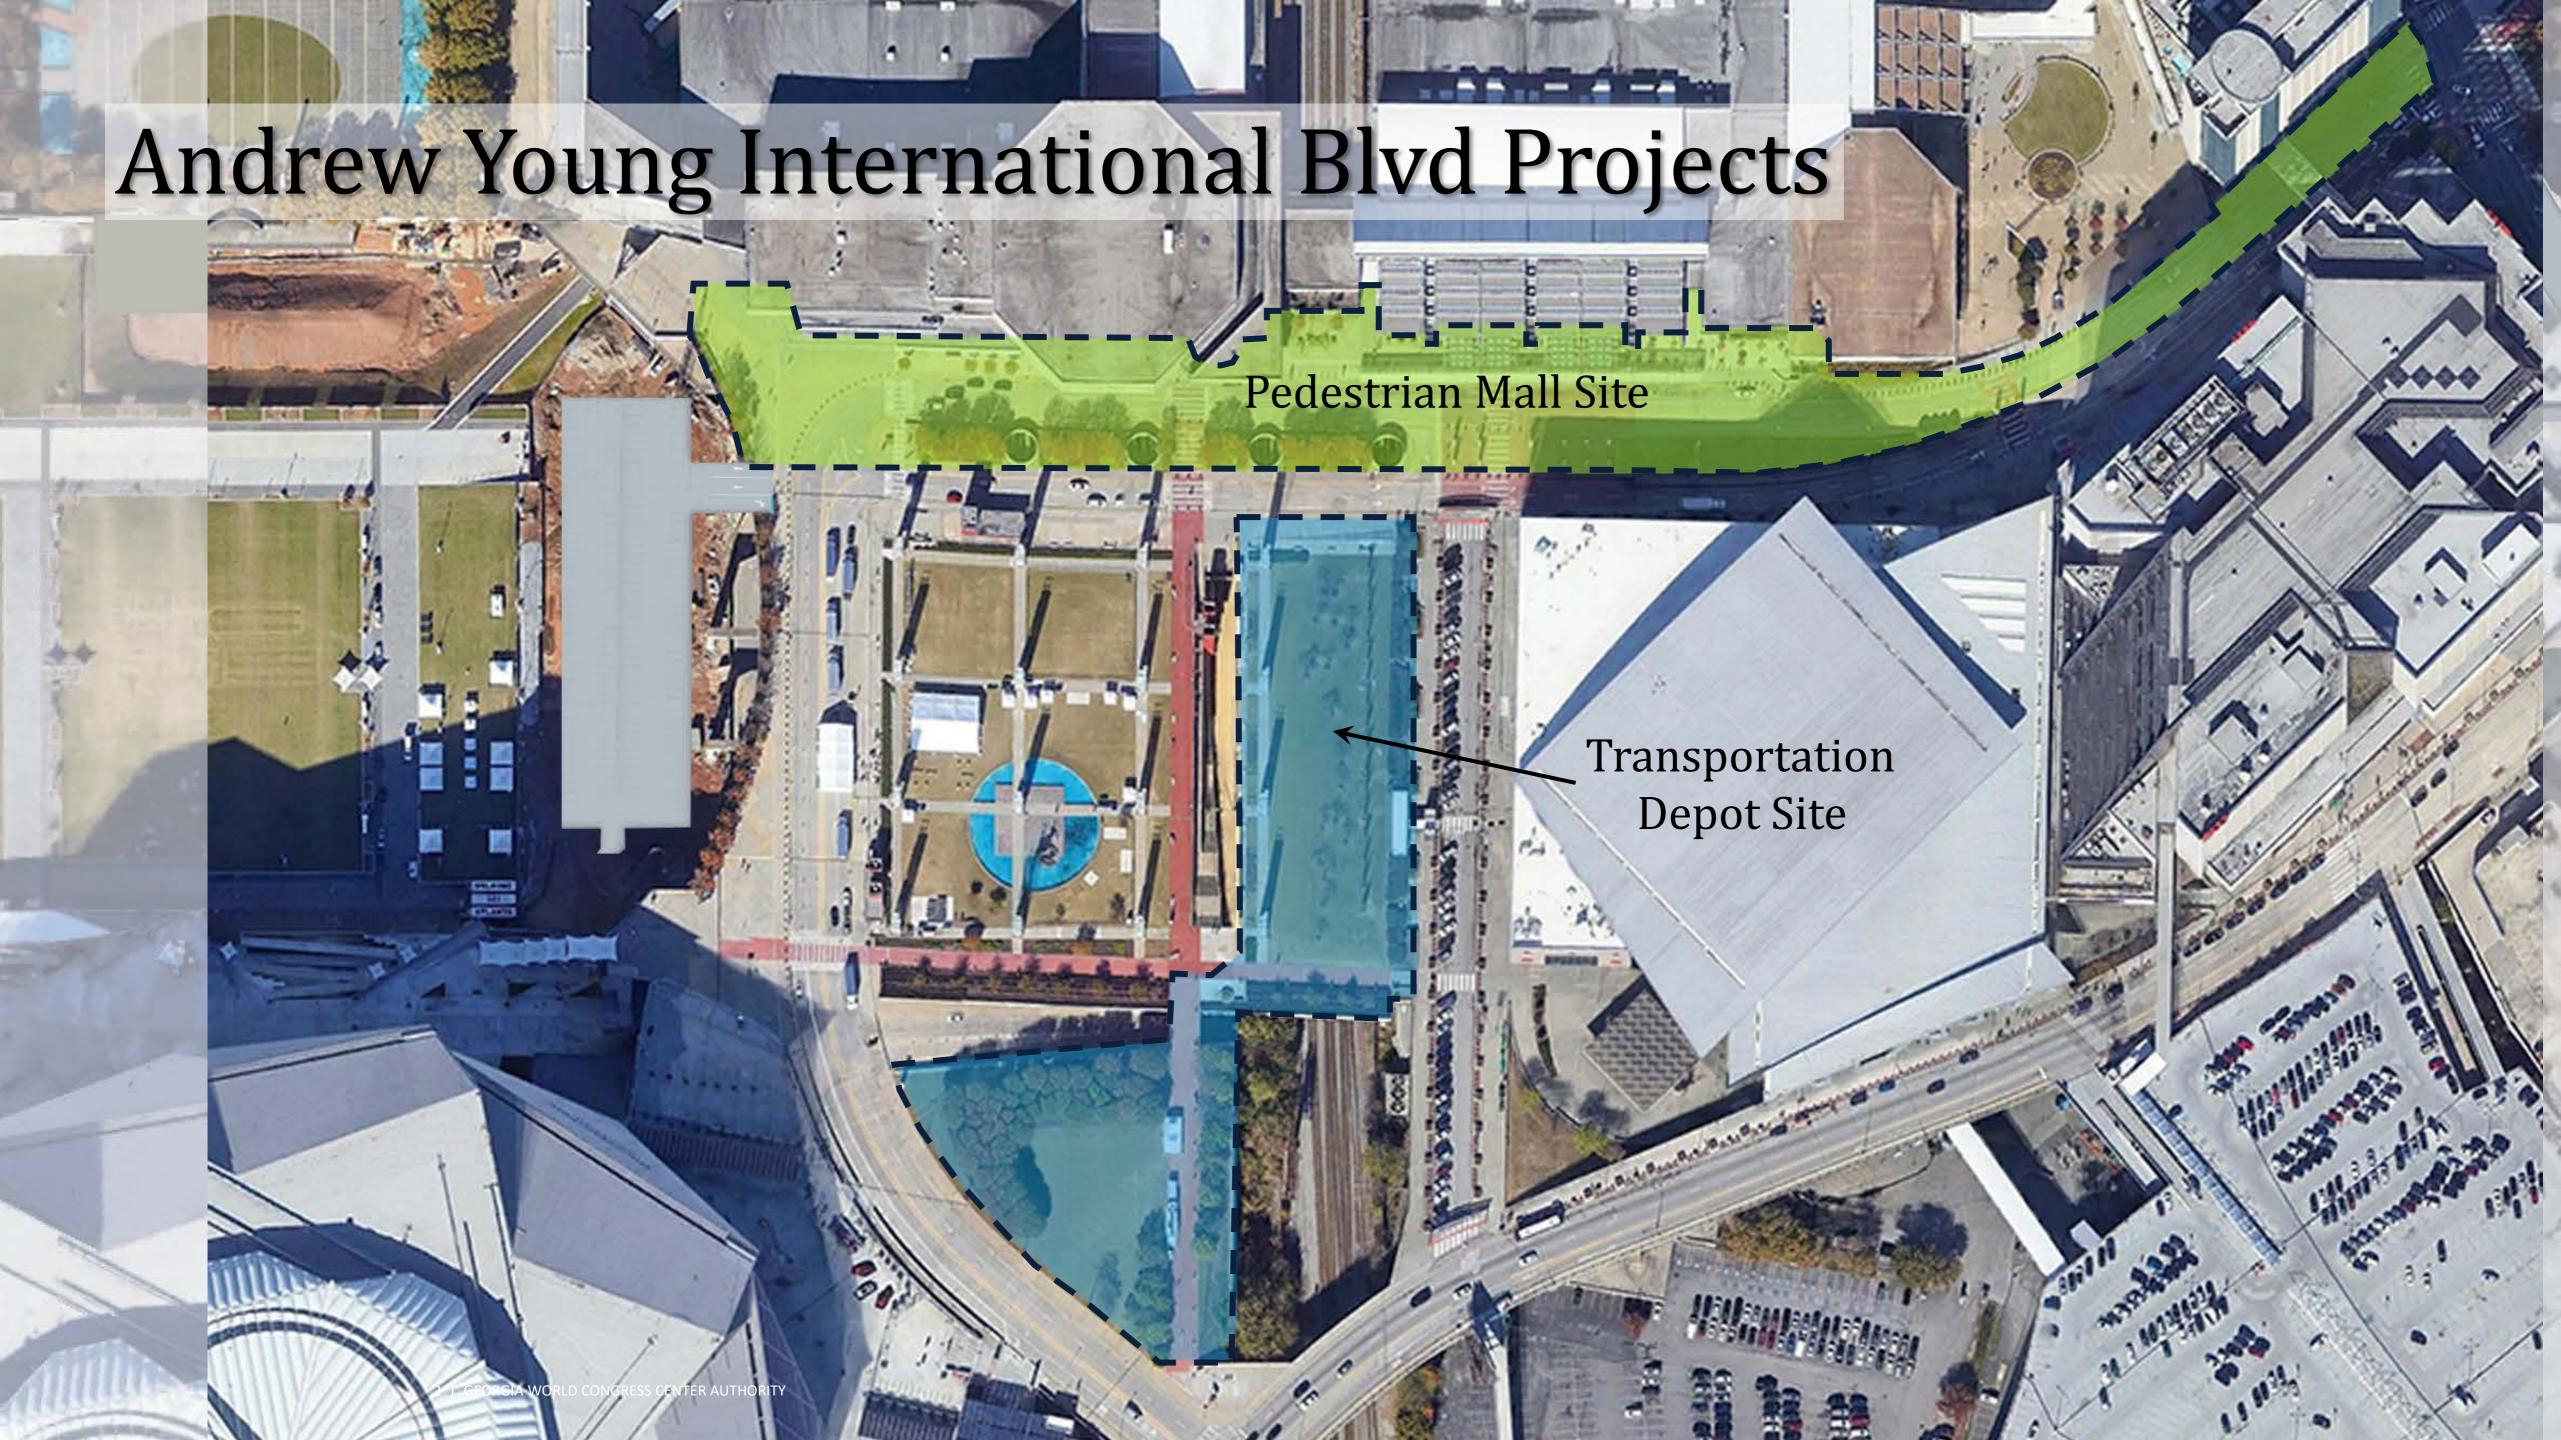

## Andrew Young Intl Blvd Pedestrian Mall

#### • Project Information

- Project Manager: Ken Stockdell & Taylor White
- Project Scope: Extend COP pedestrian experience to GWCC building entrances and eventually leading to GWCCA Hotel. Create a safer
  pedestrian experience through the GWCCA Campus.
- Project Location: Current sidewalks & traffic lanes along Andrew Young International Blvd from Marietta St. to Centennial Olympic Park Drive. Improvements will also be made to the East Plaza.

# Andrew Young Intl Blvd Transportation Depot • Project Information

- Project Manger: Ken Stockdell & Taylor White
- Project Scope: Create a designated pick-up and drop-off area for all buses and taxi/rideshare vehicles. To improve traffic conditions by minimizing congestion and improving trip times. Create an alternative Red Deck entrance.
- Project location: Current green space between International Plaza and State Farm Drive and current Red Deck Entry & COP Drive.