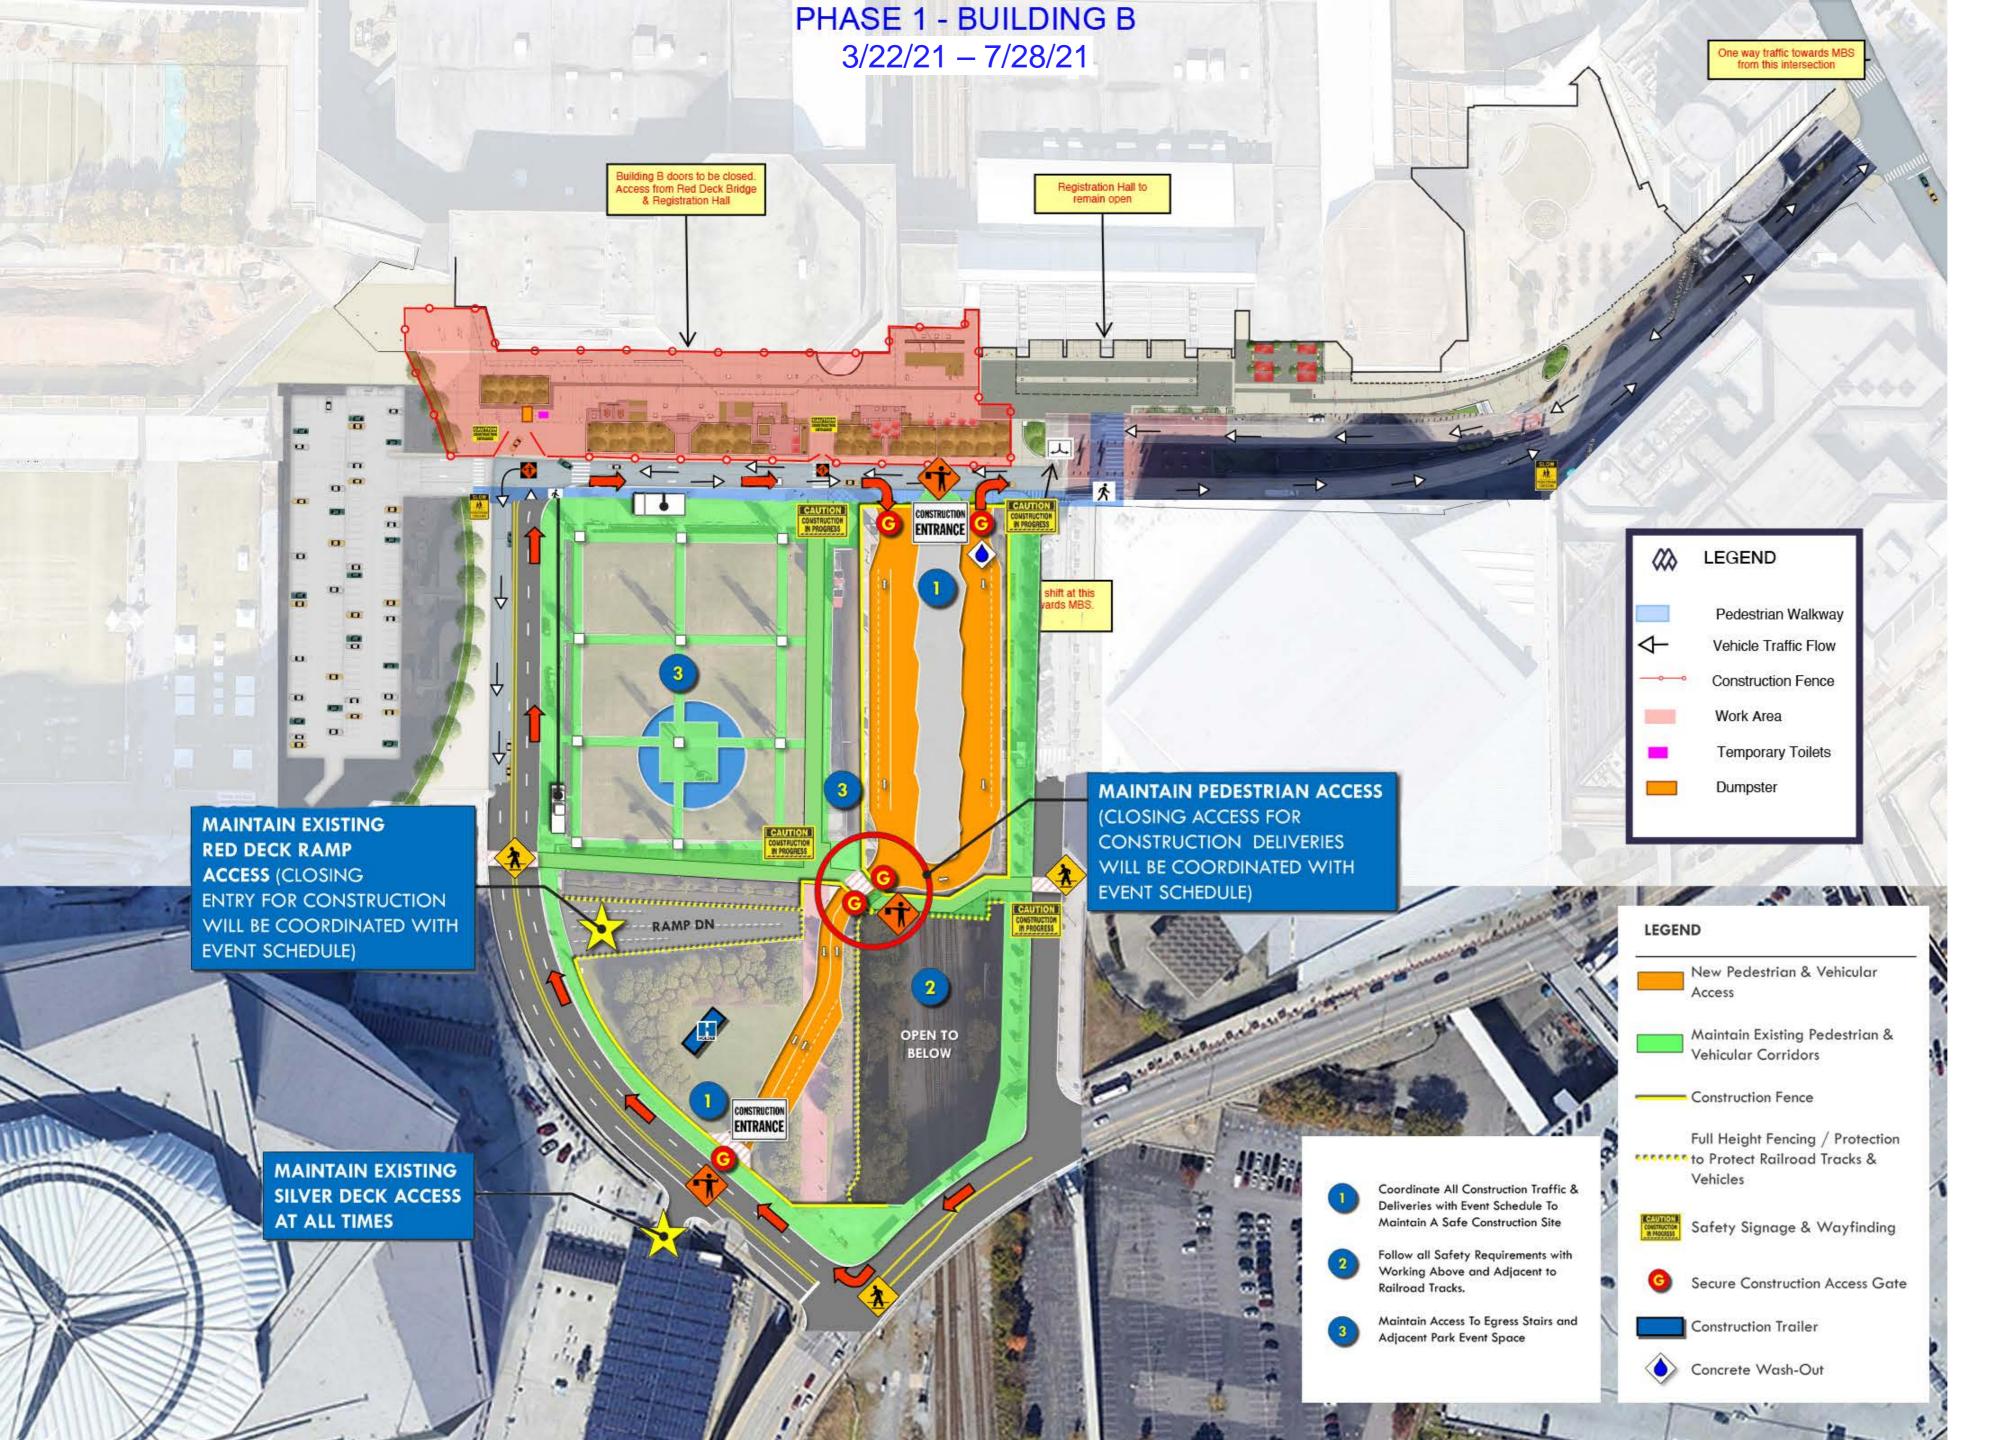

#### AYIB Project Schedules

- Pedestrian Mall
  - Phase 1: March 22 July 28, 2021
  - Phase 2: July 29 December 6, 2021

- Transportation Depot
  - April 6, 2021 April 5, 2022
    - Finishes approximately 4 months after the Pedestrian Mall

#### NORTH PLAN ENLARGEMENT

#### CANOPY IMAGE

Pedestrian Mall
Phase 1
3/22/21 - 7/28/21

Transportation Depot 4/6/21 - 4/5/22

Pedestrian Mall
Phase 2
7/29/21 - 12/6/21

Transportation Depot 4/6/21 - 4/5/22