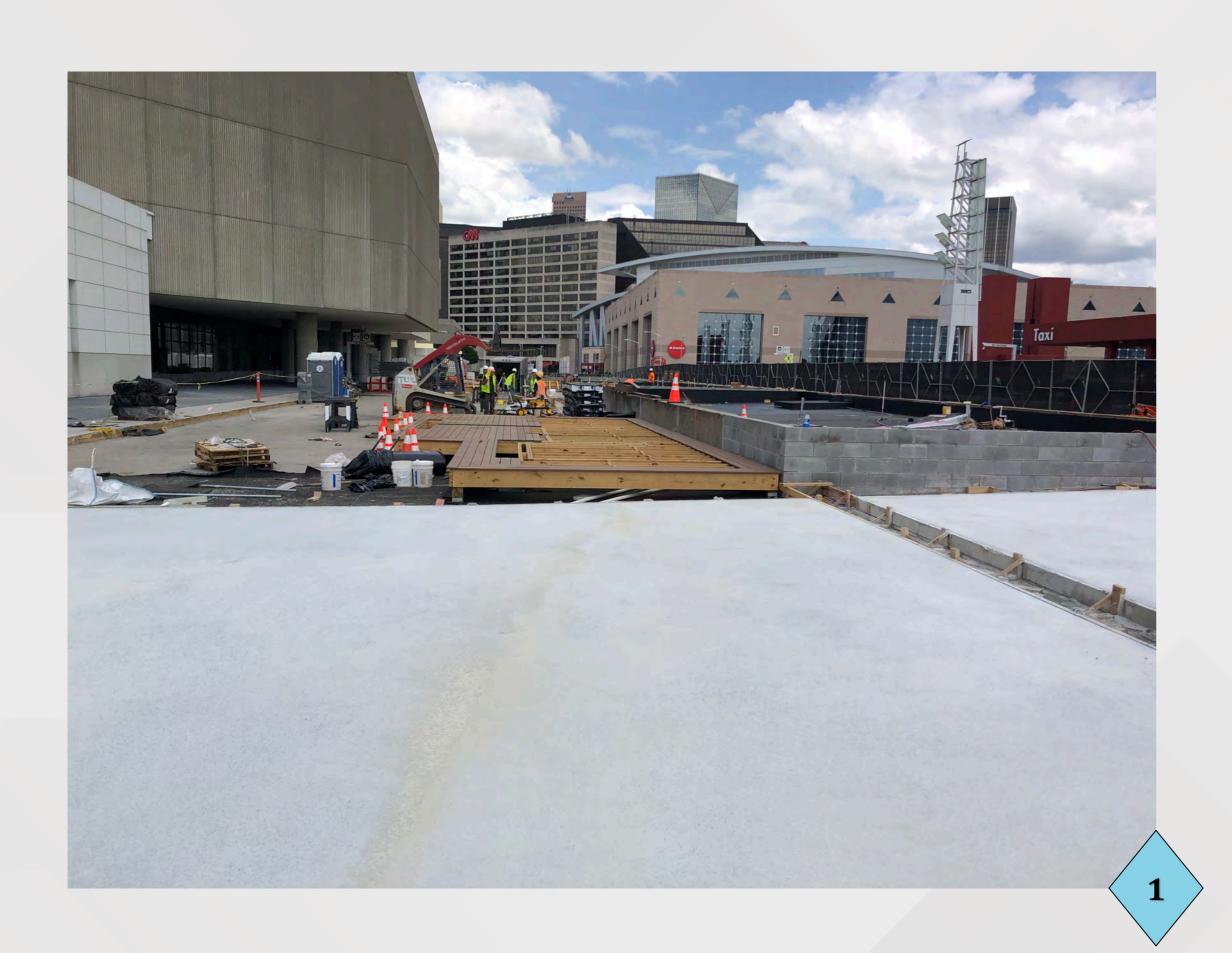

## 4-Week Look-Ahead Schedule - Pedestrian Mall

| Area    | Activity                             | Start Date | Finish Date |
|---------|--------------------------------------|------------|-------------|
| Phase 1 | Prep Cracked Concrete for Overlay    | 4/7/21     | 6/11/21     |
|         | Start Overlay of Top Coat            | 4/9/21     | 6/14/21     |
|         | Install Expansion Joints in Planters | 5/10/21    | 6/14/21     |
|         | Frame Composite Decking              | 5/13/21    | 6/10/21     |
|         | Drain Mat                            | 6/3/21     | 6/16/21     |
|         | Set Pavers                           | 6/14/21    | 7/12/21     |
|         | Planter Curbs at Decks               | 6/21/21    | 6/25/21     |