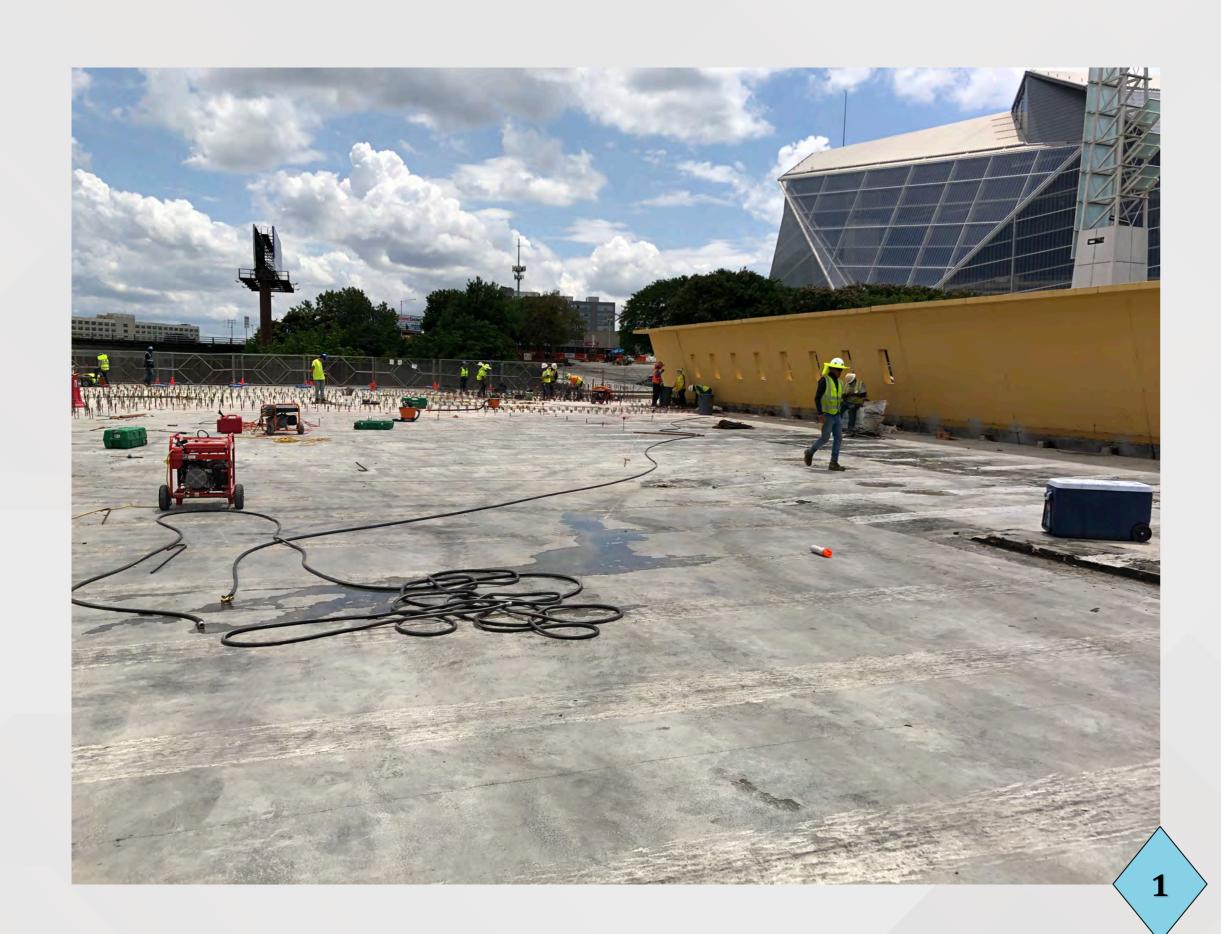

Improvements                                 | 5/19/21    | 9/22/21     |
|                  | Zone A Layout & Drill for Rods                          | 6/1/21     | 6/14/21     |
|                  | Zone A Drop Rods                                        | 6/15/21    | 6/28/21     |
|                  | Zone A Install Angles                                   | 6/22/21    | 7/13/21     |
|                  | Zone B Layout & Drill for Rods                          | 6/8/21     | 6/28/21     |
|                  | Zone C Layout & Drill for Rods                          | 6/22/21    | 7/6/21      |
|                  | Remove Waterproofing                                    | 5/25/21    | 6/15/21     |





# Transportation Depot June 9 Photos







# Transportation Depot June 9 Photos









#### Project Information

- Project Manager: Ken Stockdell
- Project Scope: Replacing sections of roof on Buildings A & B classified as in need of "urgent" replacement status.
- Project Location: Sections of Building A & B Roofs

#### • Project Status

- Current Phase: Design Phase
- Proposed Construction Schedule
  - Design Phase: February 2021 June 2021
  - Preconstruction/Pricing Phase: June 2021 August 2021
  - Estimated Construction Phase: July 2021 July 2022

## GWCCA "Urgent" Roof Replacement Areas



#### • Priority 1

- Exhibit Halls B4 & B5
- 6 Months

#### • Priority 2

- Main Lobby (Outside Reg Hall) & East Plaza Trayed Roofs
- 3 Months

#### • Priority 3

- Building A Level 4 Meeting Rooms
- 4 Months

#### • Priority 4

- Exhibit Hall A1-A3
- 6 Months



# Signia by Hilt