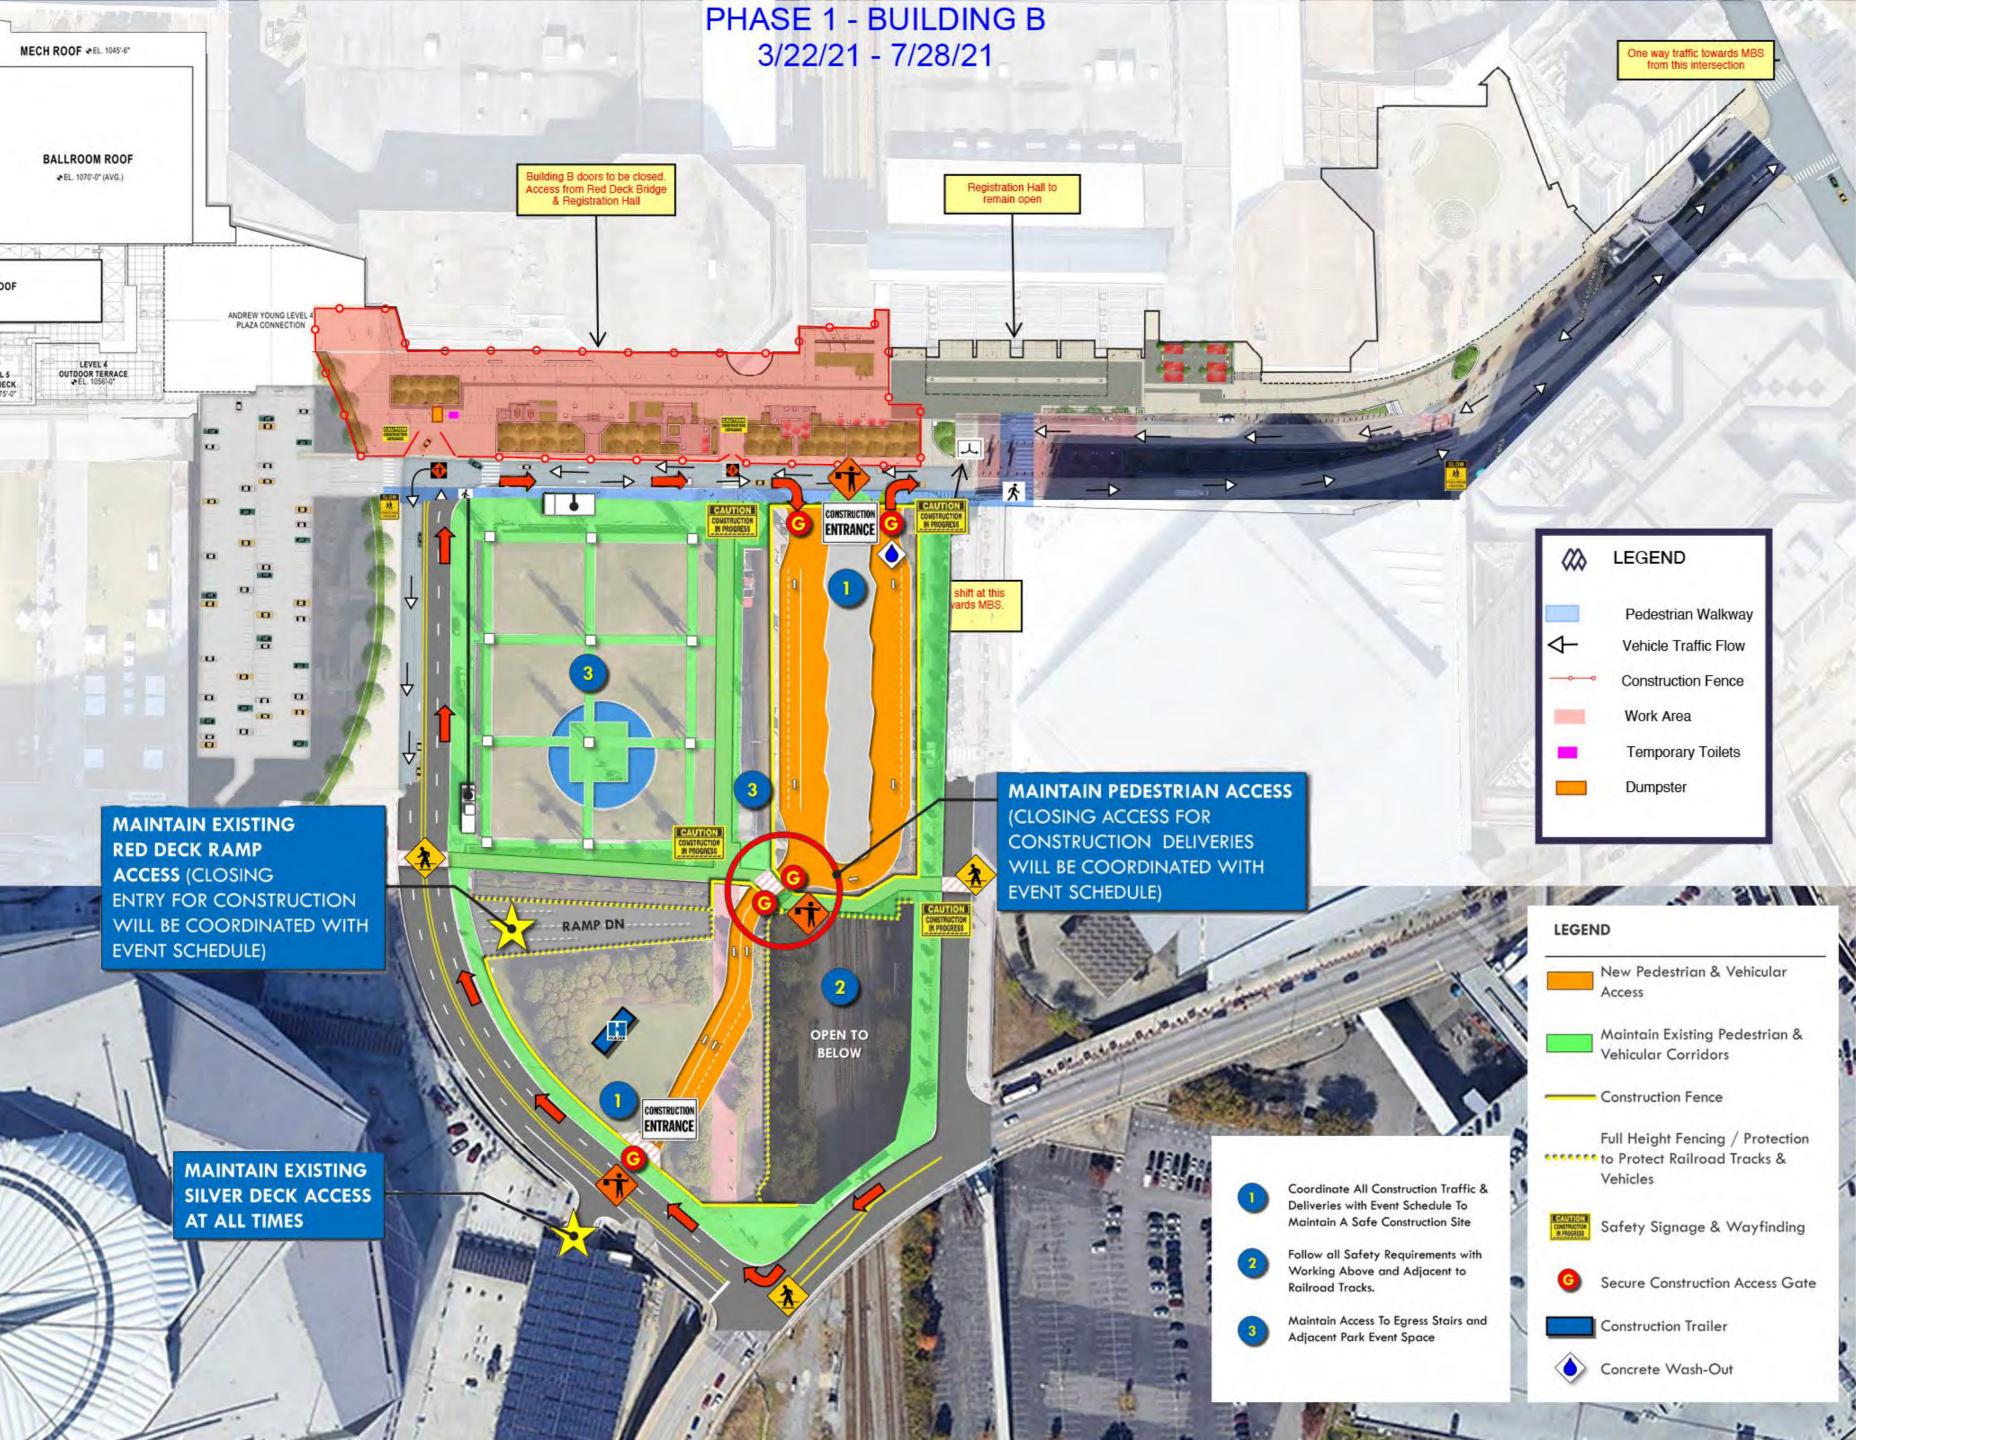

Pedestrian Mall
Phase 1
3/22/21 - 7/28/21

Transportation Depot 4/6/21 - 4/5/22

## 4-Week Look-Ahead Schedule - Pedestrian Mall

| Area    | Activity                             | Start Date | Finish Date |
|---------|--------------------------------------|------------|-------------|
| Phase 1 | Prep Cracked Concrete for Overlay    | 4/7/21     | 6/11/21     |
|         | Start Overlay of Top Coat            | 4/9/21     | 6/14/21     |
|         | Install Expansion Joints in Planters | 5/10/21    | 6/14/21     |
|         | Frame Composite Decking              | 5/13/21    | 6/10/21     |
|         | Drain Mat                            | 6/3/21     | 6/16/21     |
|         | Set Pavers                           | 6/14/21    | 7/12/21     |
|         | Planter Curbs at Decks               | 6/21/21    | 6/25/21     |