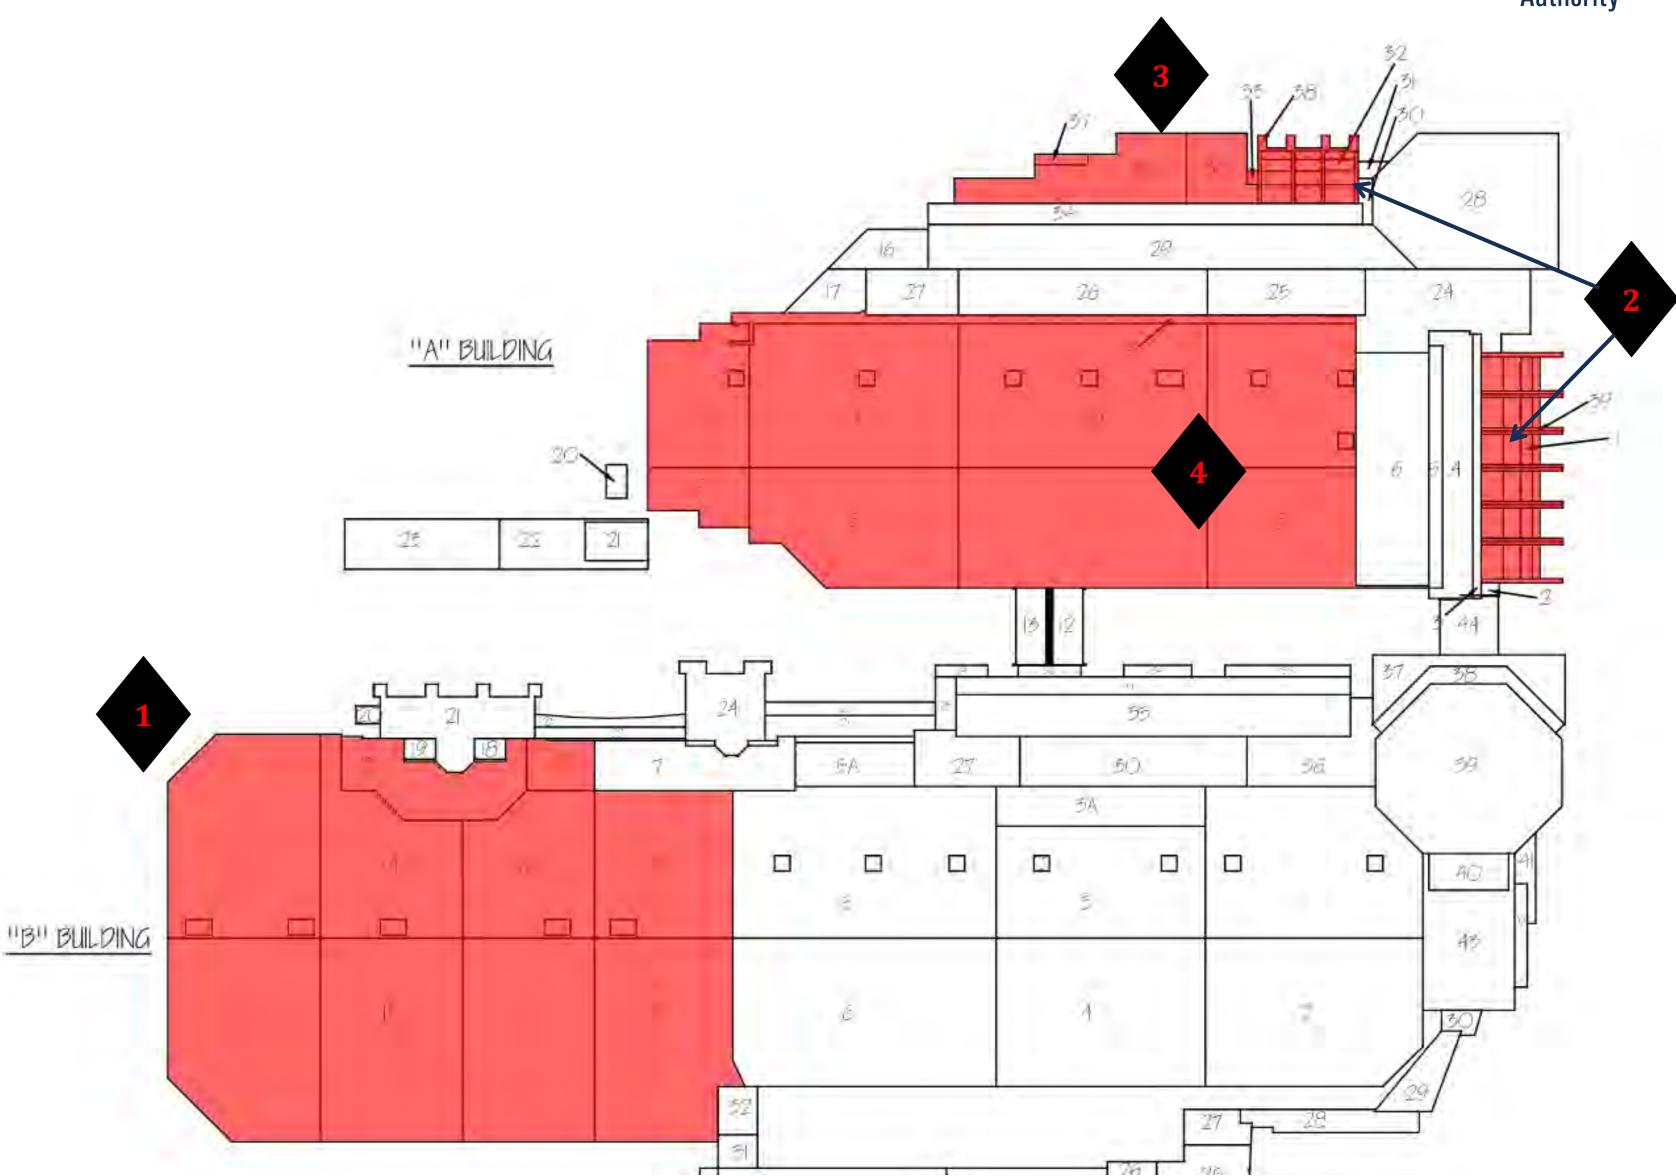

#### Project Information

- Project Manager: Ken Stockdell
- Project Scope: Replacing sections of roof on Buildings A & B classified as in need of "urgent" replacement status.
- Project Location: Sections of Building A & B Roofs

## GWCCA "Urgent" Roof Replacement Areas

#### • Priority 1

- Exhibit Halls B4 & B5
- 6 Months

#### • Priority 2

- Main Lobby (Outside Reg Hall) & East Plaza Trayed Roofs
- 3 Months

#### • Priority 3

- Building A Level 4 Meeting Rooms
- 4 Months

#### • Priority 4

- Exhibit Hall A1-A3
- 6 Months