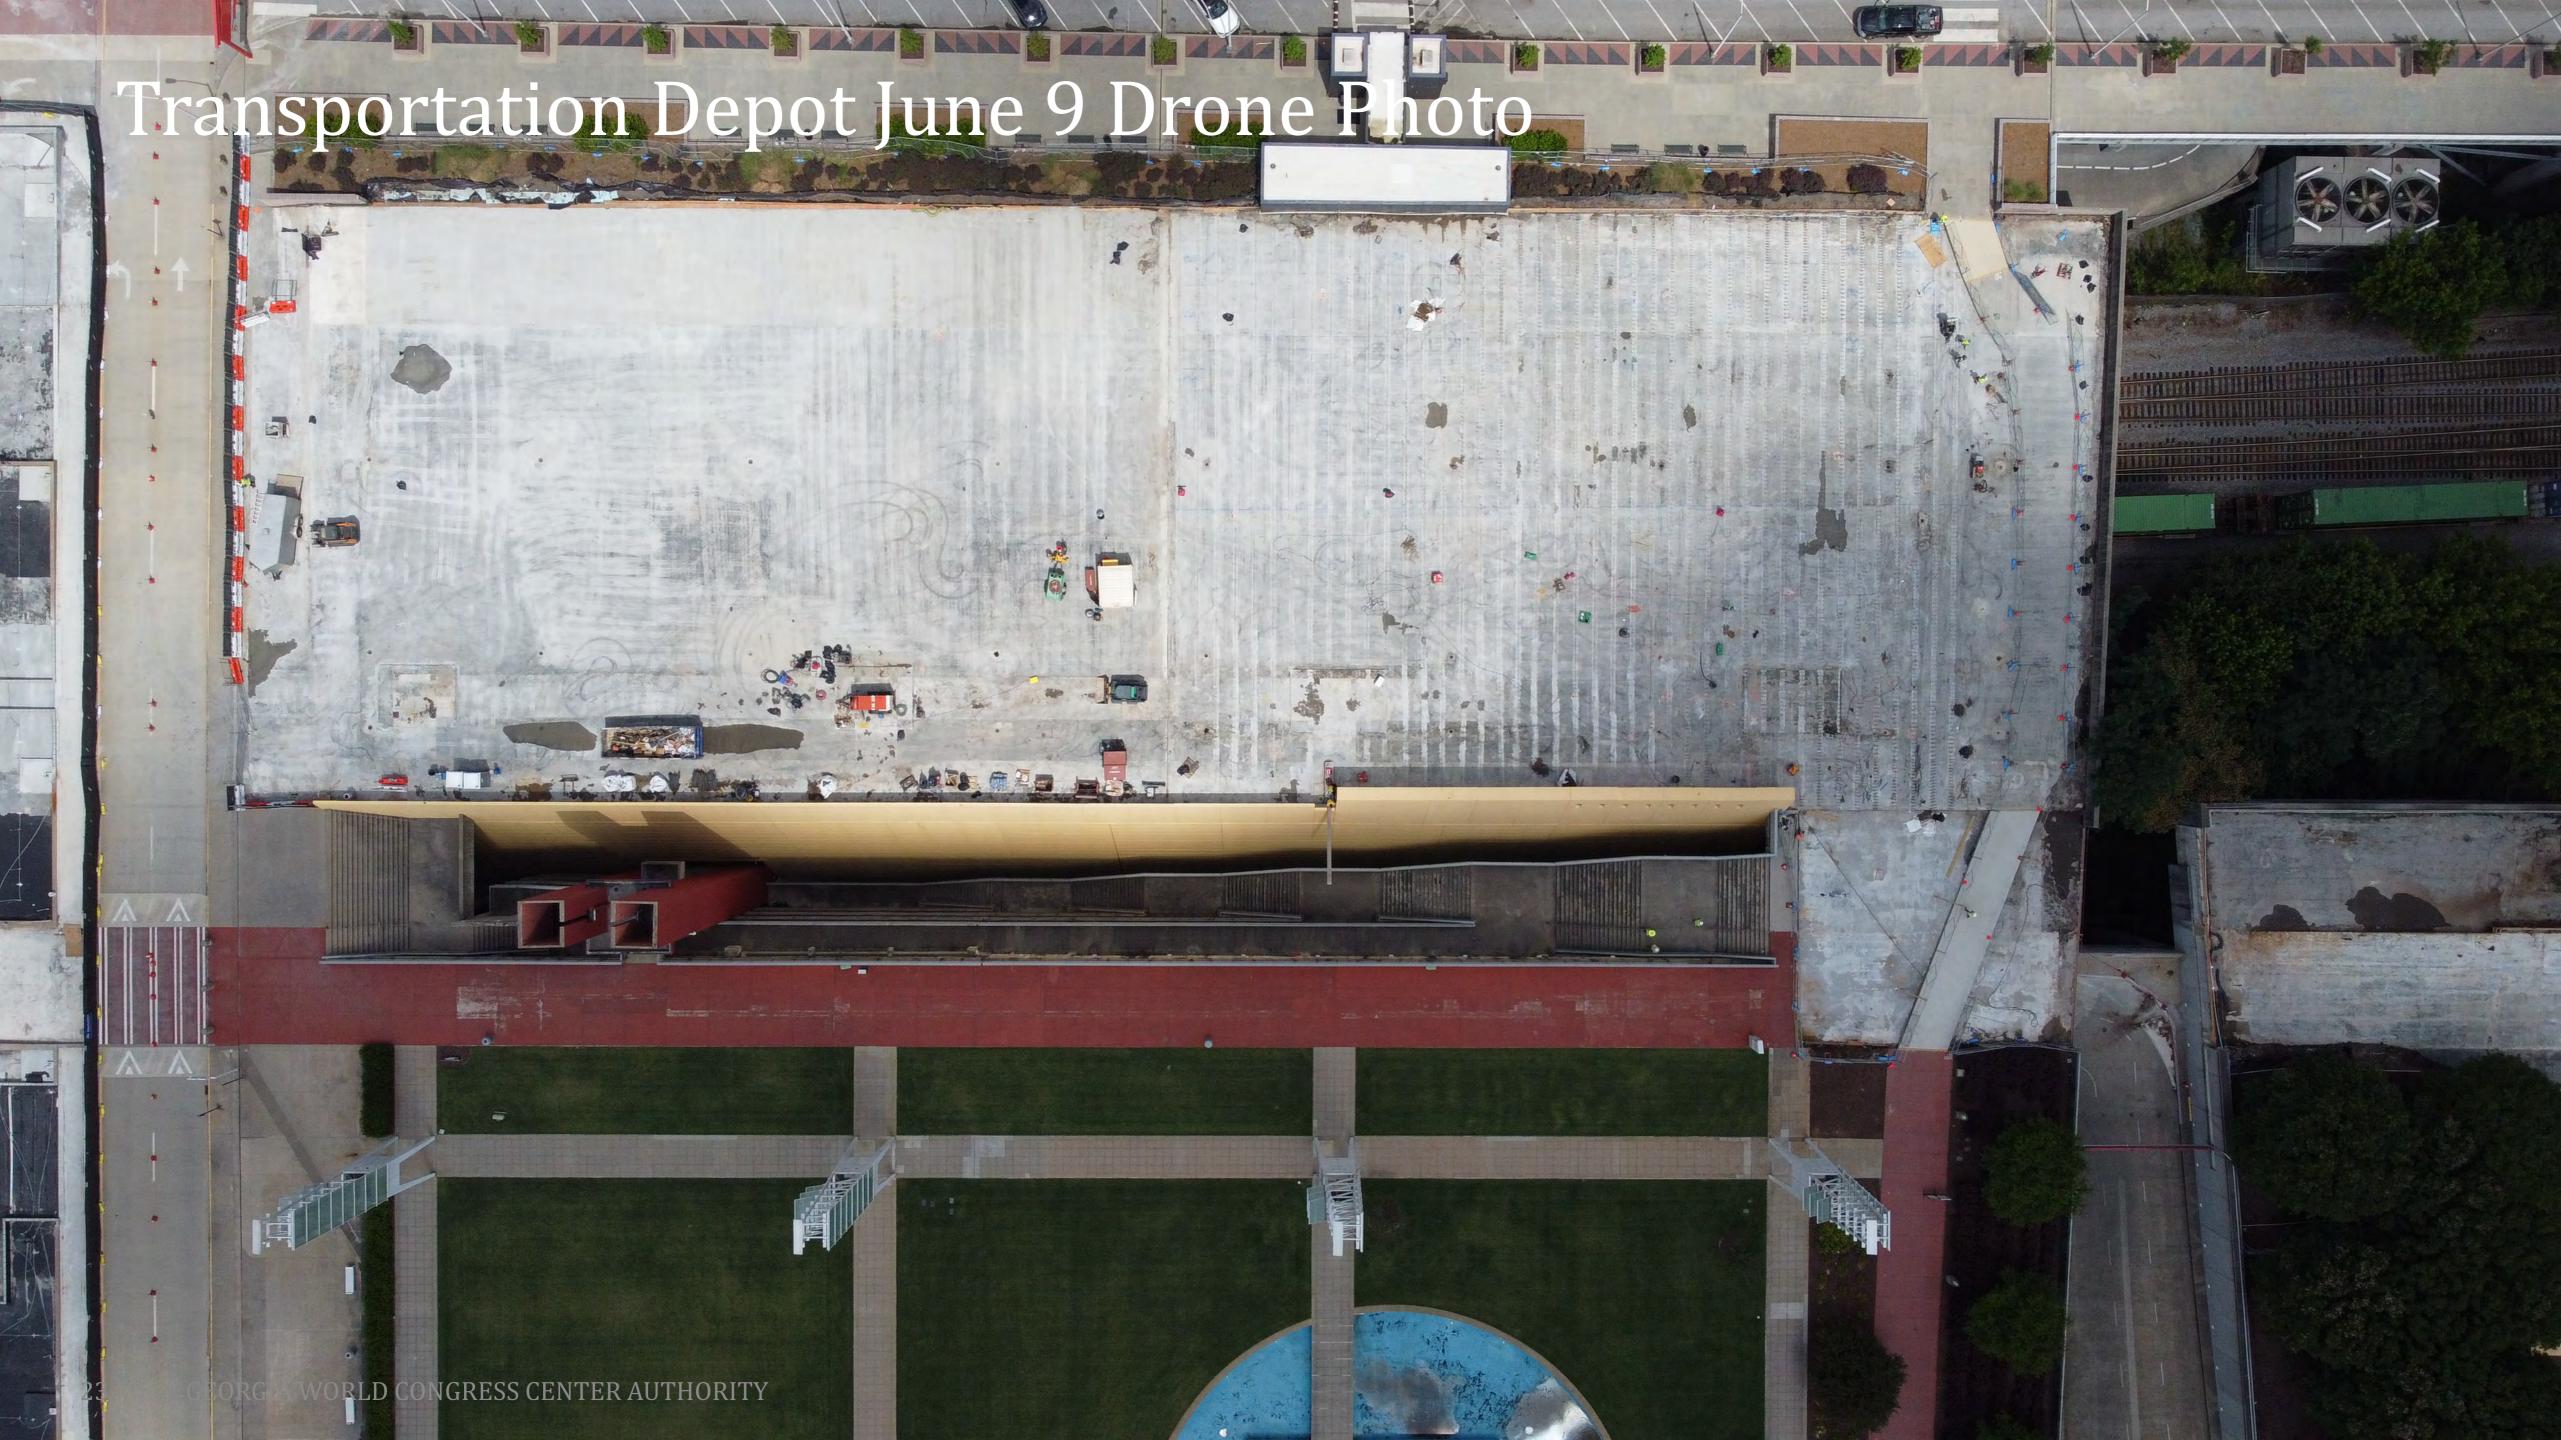

| 5/20/21    | 7/8/21      |
| South Drive Area | Structural Improvements                                 | 5/19/21    | 9/22/21     |
|                  | Zone A Layout & Drill for Rods                          | 6/1/21     | 6/14/21     |
|                  | Zone A Drop Rods                                        | 6/15/21    | 6/28/21     |
|                  | Zone A Install Angles                                   | 6/22/21    | 7/13/21     |
|                  | Zone B Layout & Drill for Rods                          | 6/8/21     | 6/28/21     |
|                  | Zone C Layout & Drill for Rods                          | 6/22/21    | 7/6/21      |
|                  | Remove Waterproofing                                    | 5/25/21    | 6/15/21     |





# Transportation Depot June 9 Photos







# Transportation Depot June 9 Photos









#### Project Information

- Project Manager: Ken Stockdell
- Project Scope: Replacing sections of roof on Buildings A & B classified as in need of "urgent" replacement status.
- Project Location: Sections of Building A & B Roofs

#### • Project Status

- Current Phase: Design Phase
- Proposed Construction Schedule
  - Design Phase: February 2021 June 2021
  - Preconstruction/Pricing Phase: June 2021 August 2021
  - Estimated Construction Phase: July 2021 July 2022

## GWCCA "Urgent" Roof Replacement Areas



#### • Priority 1

- Exhibit Halls B4 & B5
- 6 Months

#### • Priority 2

- Main Lobby (Outside Reg Hall) & East Plaza Trayed Roofs
- 3 Months

#### • Priority 3

- Building A Level 4 Meeting