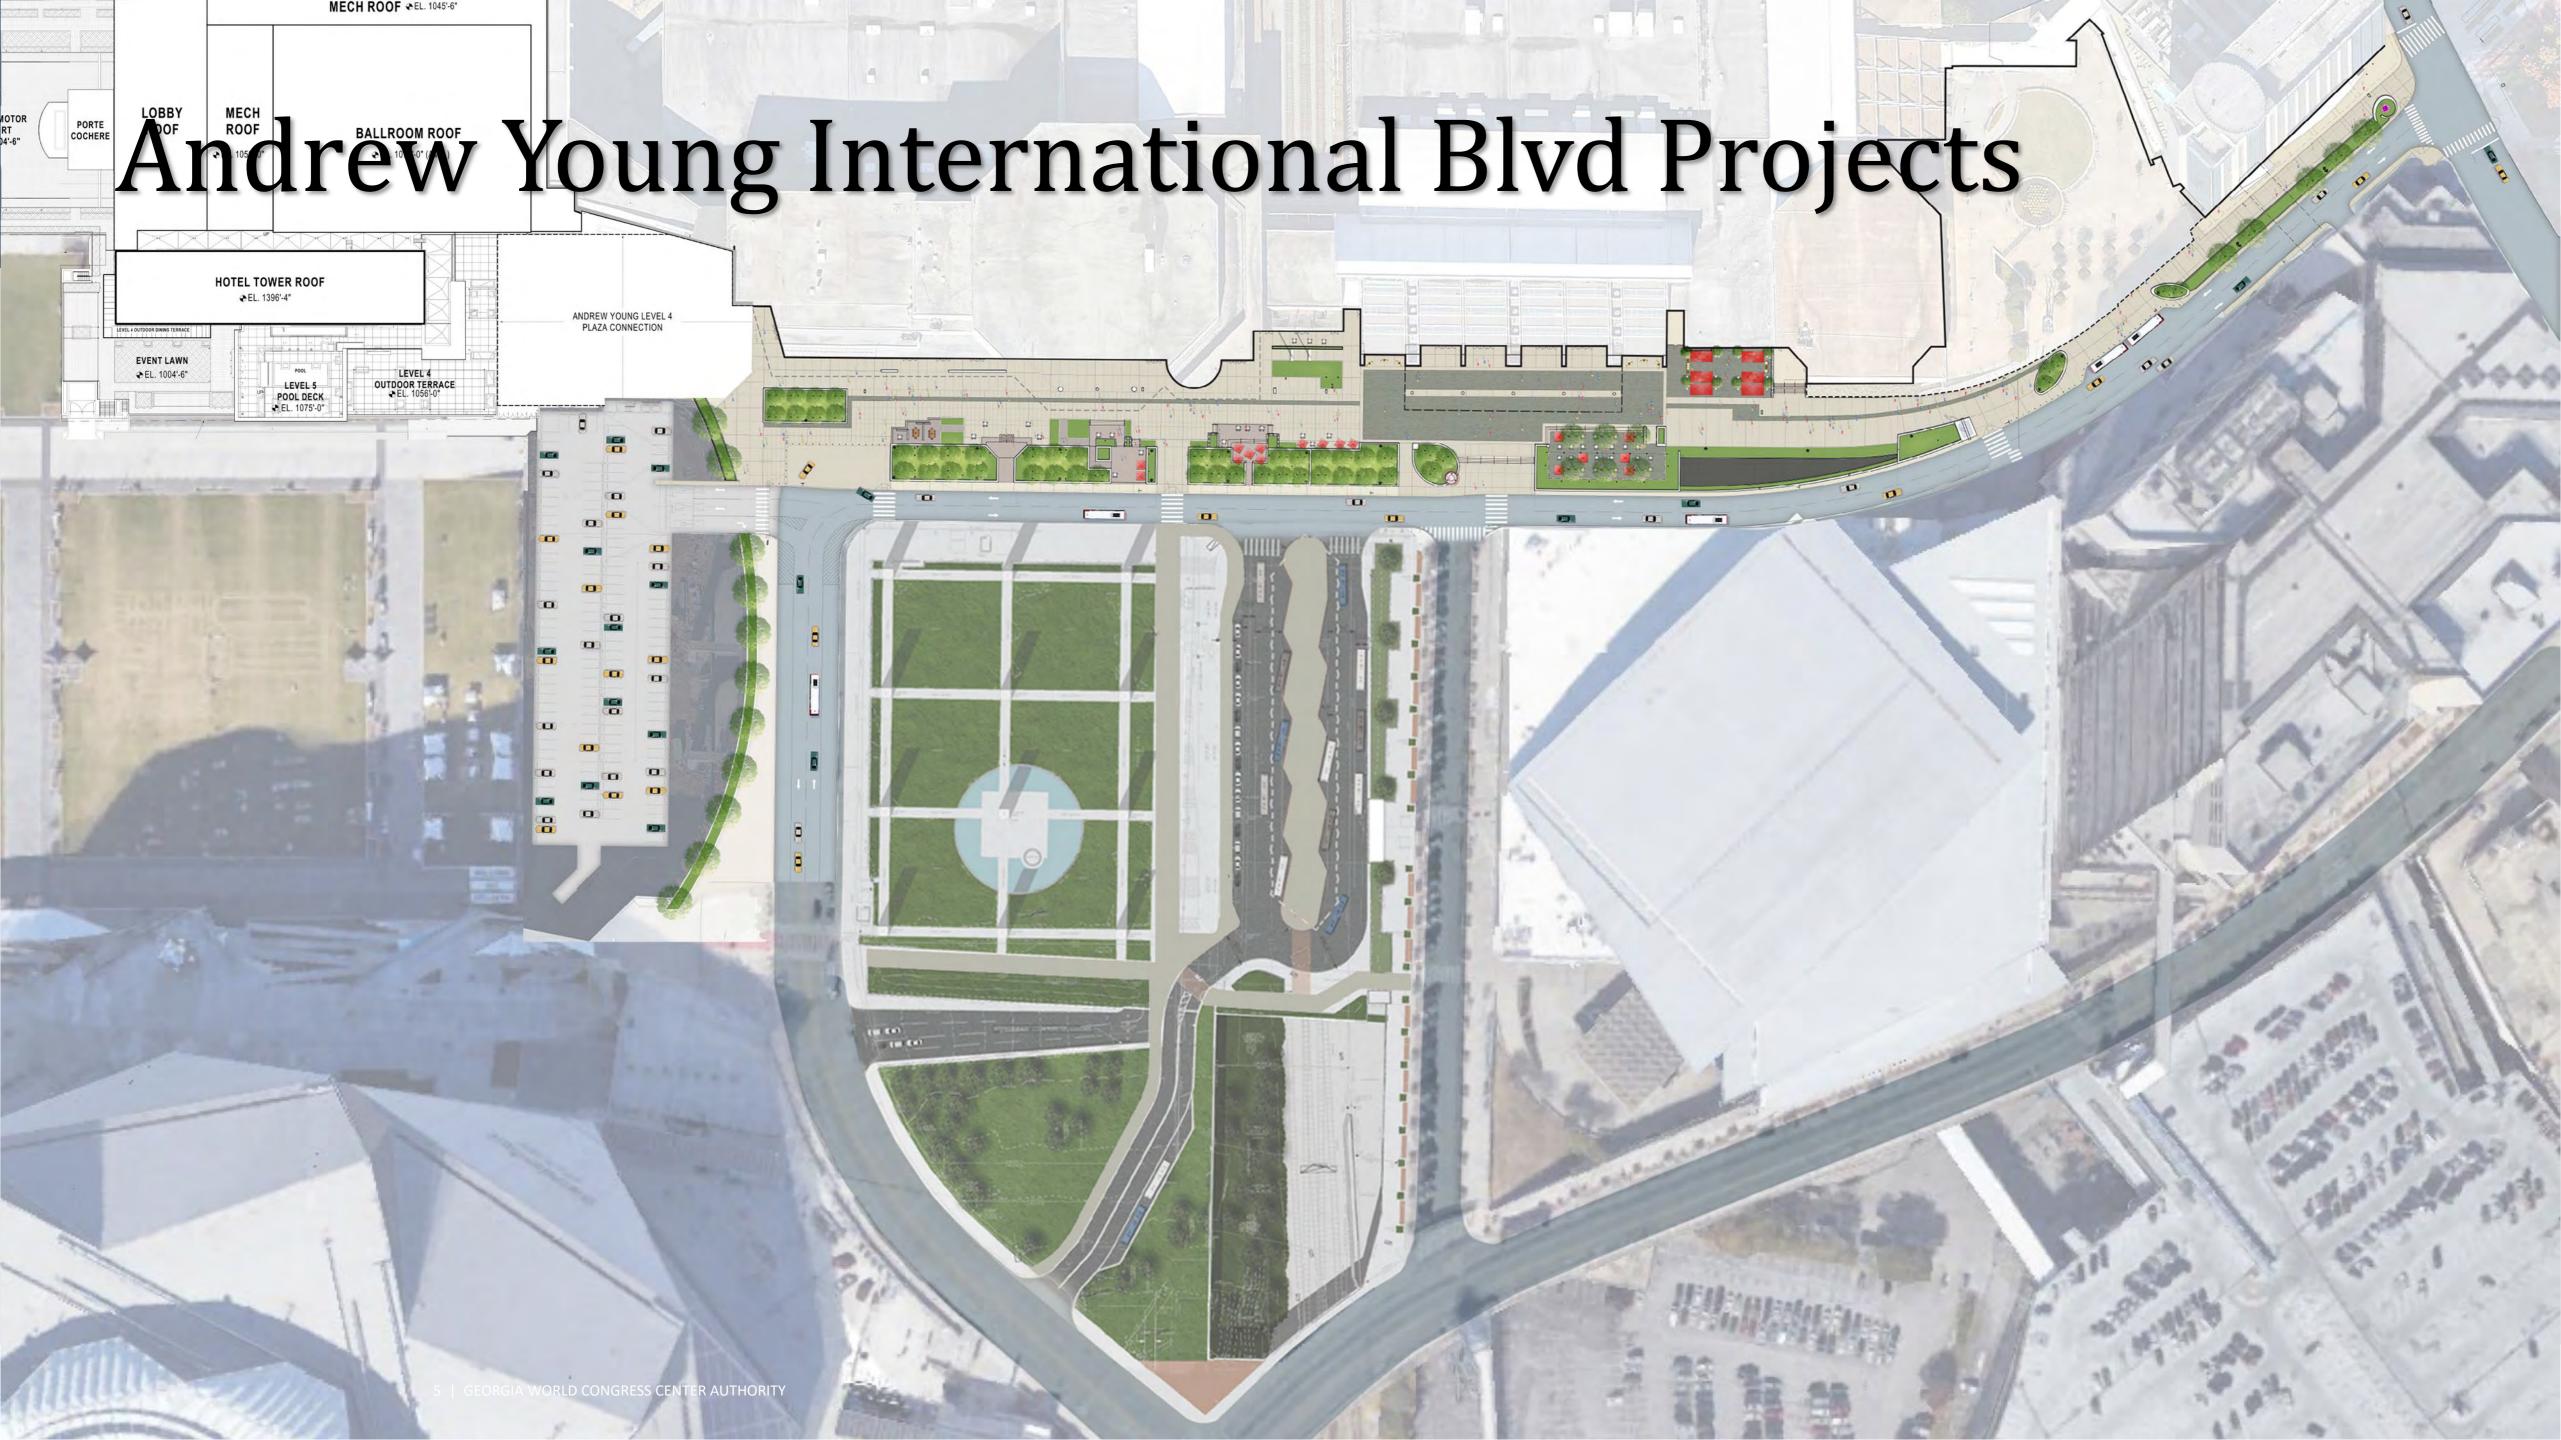

# Andrew Young International Blvd.

#### Pedestrian Mall

#### • **Project Information**

- Project Manager: Ken Stockdell
- Project Scope: Extend COP pedestrian experience to GWCC building entrances and eventually leading to GWCCA Hotel. Create a safer pedestrian experience through the GWCCA Campus.
- Project Location: Current sidewalks & traffic lanes along Andrew Young International Blvd from Marietta St. to Centennial Olympic Park Drive.

#### • Project Status

- Current Phase: Construction
- Construction Schedule: Mid-March December 2021

#### Transportation Depot

#### • **Project Information**

- Project Manger: Ken Stockdell
- Project Scope: Create a designated pick-up and drop-off area for all buses and taxi/rideshare vehicles. To improve traffic conditions by minimizing congestion and improving trip times.
- Project location: Current green space between International Plaza and State Farm Drive and current Red Deck Entry & COP Drive.

#### • Project Status

- Current Phase: Construction
- Construction Schedule: April 2021 April 2022

Marietta Street Gateway Iconic Element

Andrew Young Int. Blvd. Pedestrian Mall Relocated Peach Sculpture