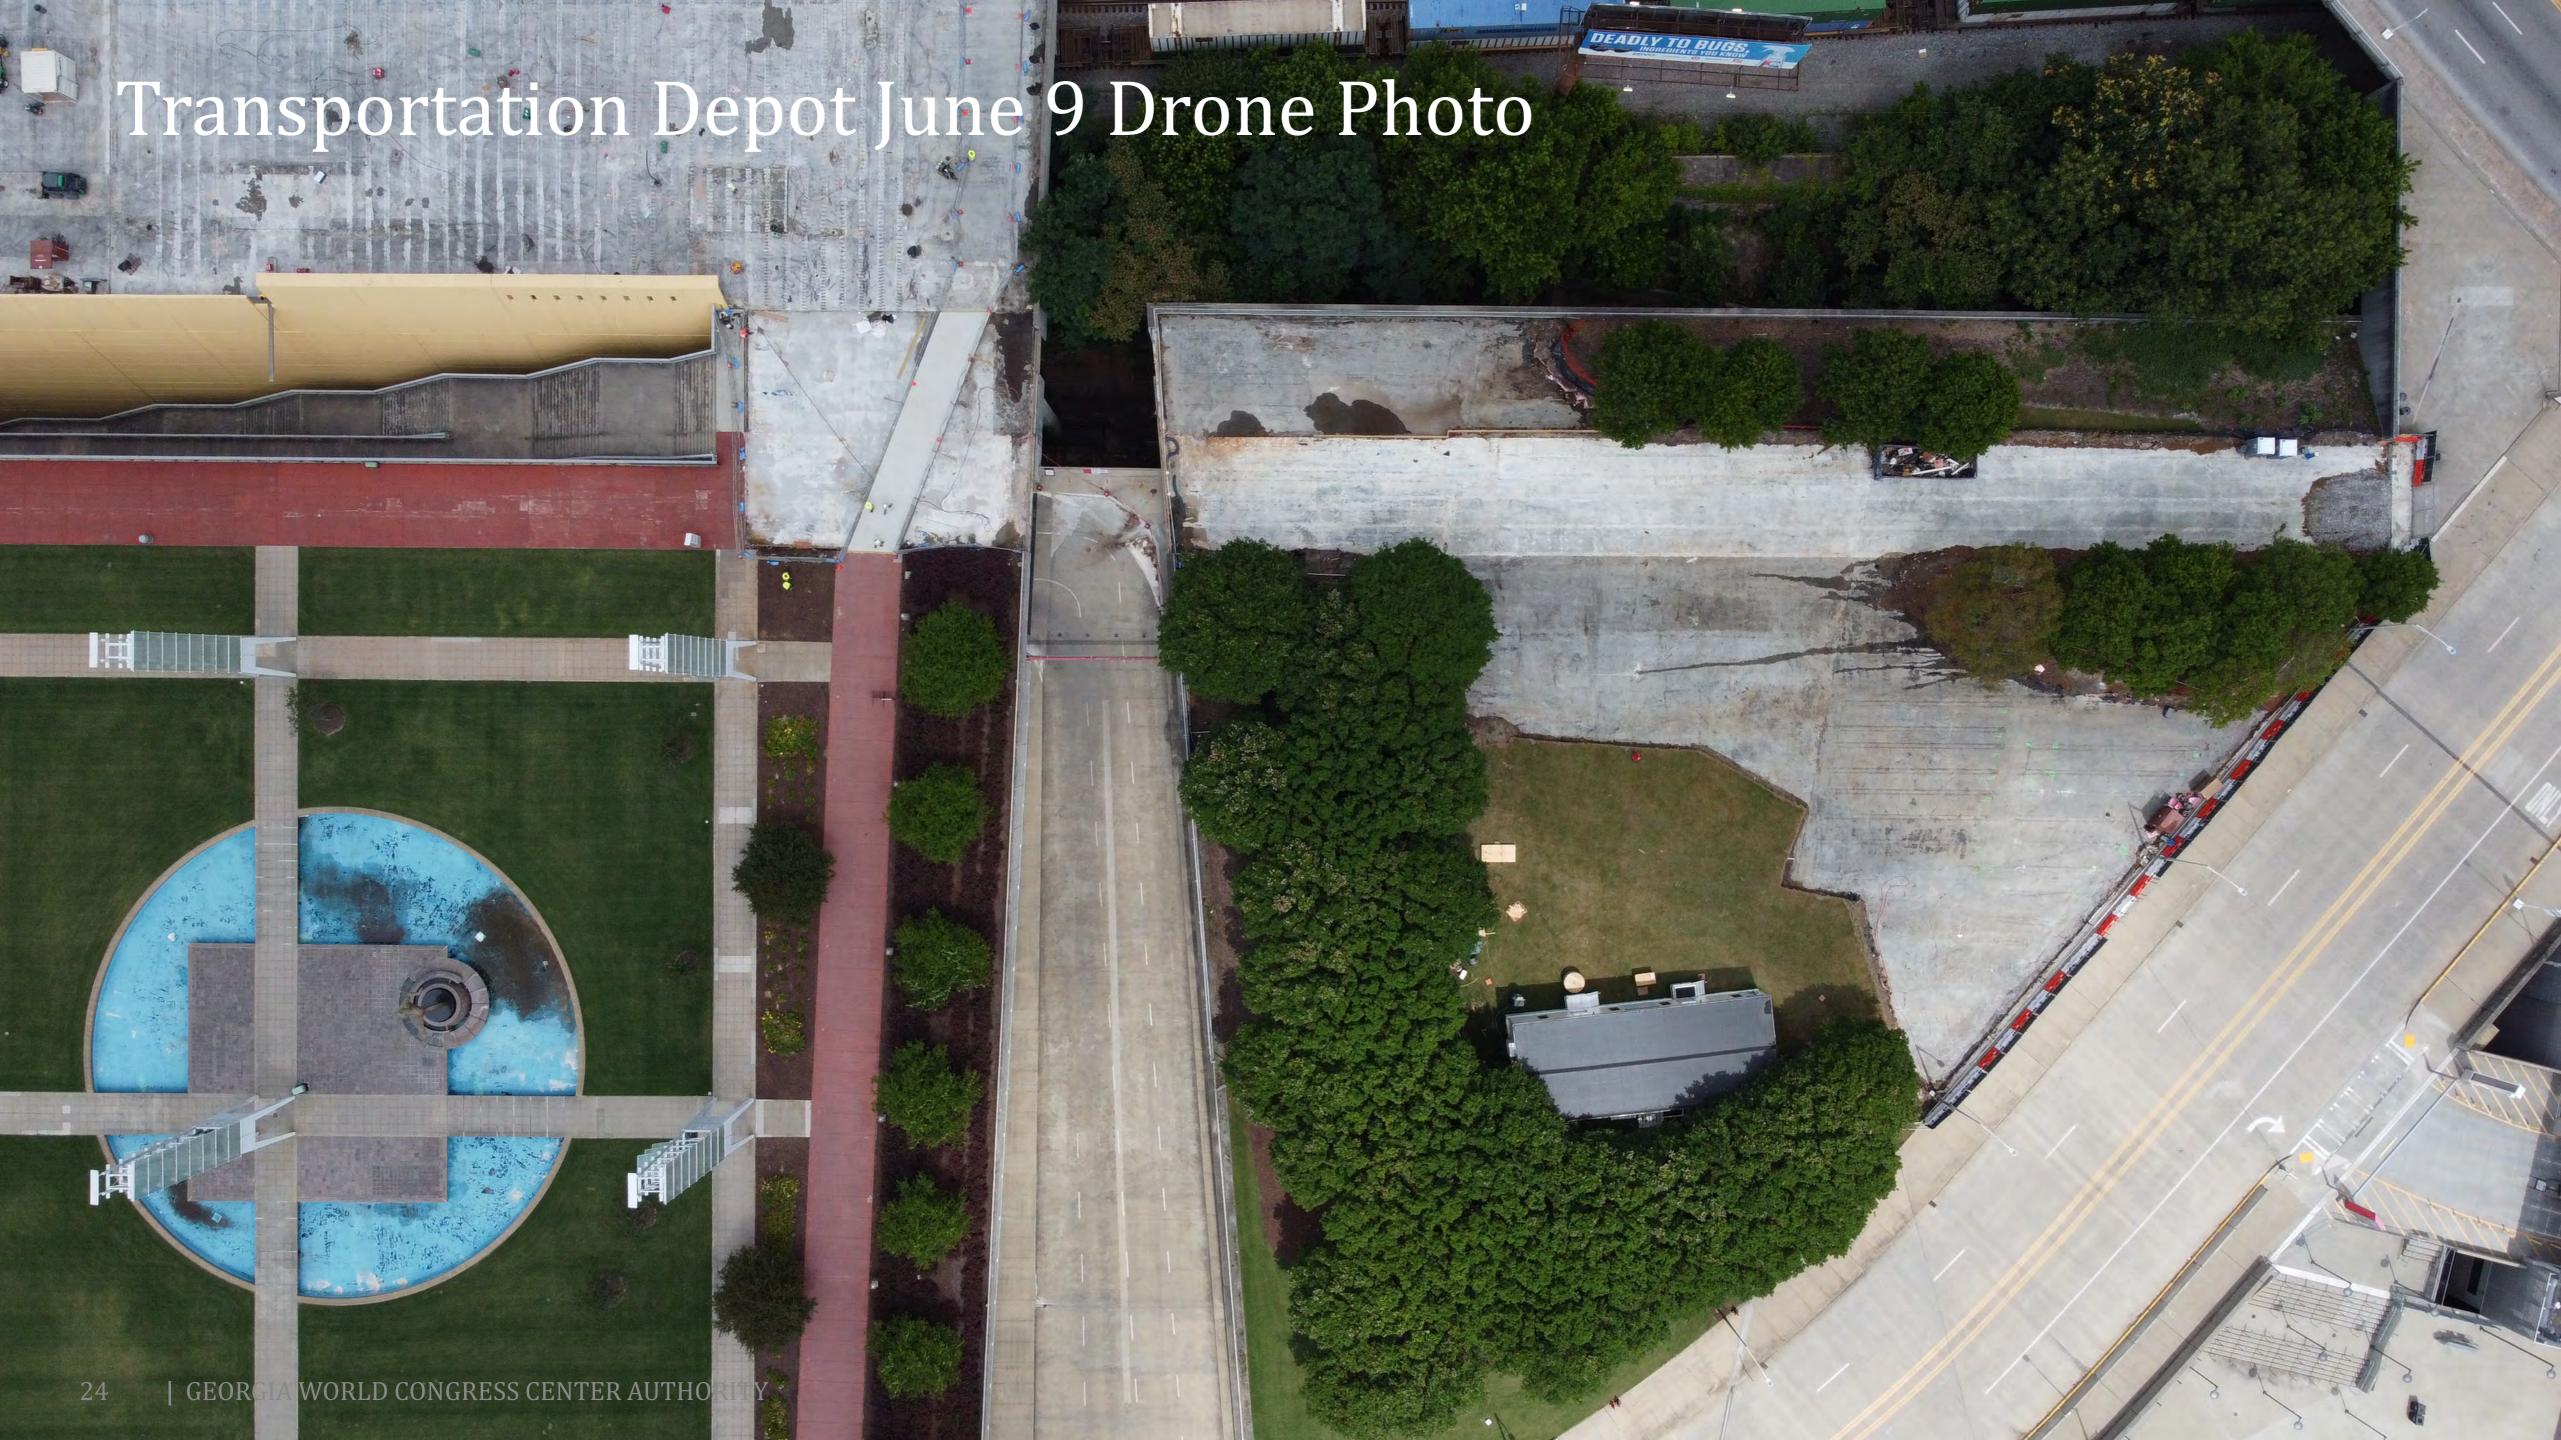

| 5/20/21    | 7/8/21      |
| South Drive Area | Structural Improvements                                 | 5/19/21    | 9/22/21     |
|                  | Zone A Layout & Drill for Rods                          | 6/1/21     | 6/14/21     |
|                  | Zone A Drop Rods                                        | 6/15/21    | 6/28/21     |
|                  | Zone A Install Angles                                   | 6/22/21    | 7/13/21     |
|                  | Zone B Layout & Drill for Rods                          | 6/8/21     | 6/28/21     |
|                  | Zone C Layout & Drill for Rods                          | 6/22/21    | 7/6/21      |
|                  | Remove Waterproofing                                    | 5/25/21    | 6/15/21     |





# Transportation Depot June 9 Photos







# Transportation Depot June 9 Photos









#### Project Information

- Project Manager: Ken Stockdell
- Project Scope: Replacing sections of roof on Buildings A & B classified as in need of "urgent" replacement status.
- Project Location: Sections of Building A & B Roofs

#### • Project Status

- Current Phase: Design Phase
- Proposed Construction Schedule
  - Design Phase: February 2021 June 2021
  - Preconstruction/Pricing Phase: June 2021 August 2021
  - Estimated Construction Phase: July 2021 July 2022

## GWCCA "Urgent" Roof Replacement Areas



#### • Priority 1

- Exhibit Halls B4 & B5
- 6 Months

#### • Priority 2

- Main Lobby (Outside Reg Hall) & East Plaza Trayed Roofs
- 3 Months

#### • Priority 3

- Building A Level 4 Meeting Ro