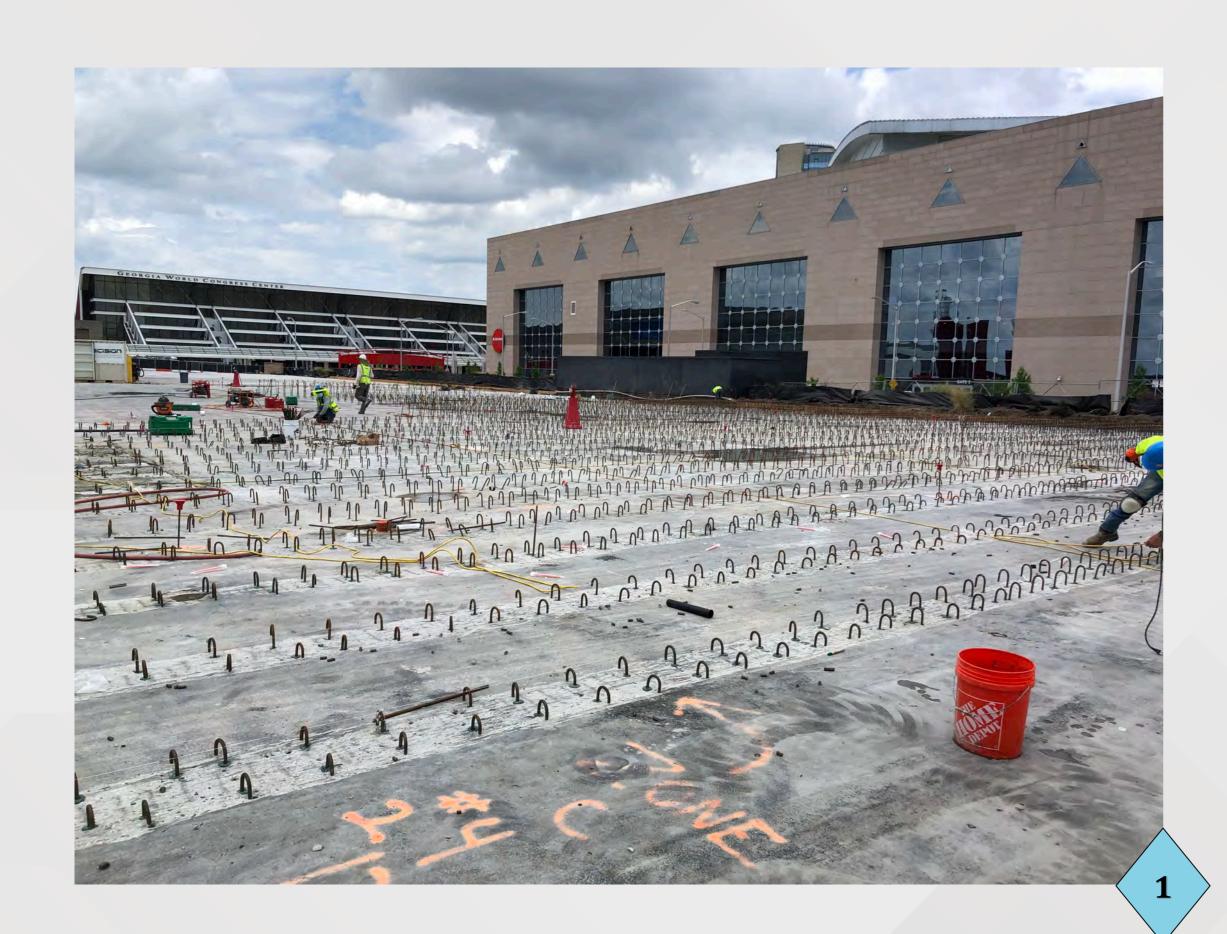

/8/21      |
| South Drive Area | Structural Improvements                                 | 5/19/21    | 9/22/21     |
|                  | Zone A Layout & Drill for Rods                          | 6/1/21     | 6/14/21     |
|                  | Zone A Drop Rods                                        | 6/15/21    | 6/28/21     |
|                  | Zone A Install Angles                                   | 6/22/21    | 7/13/21     |
|                  | Zone B Layout & Drill for Rods                          | 6/8/21     | 6/28/21     |
|                  | Zone C Layout & Drill for Rods                          | 6/22/21    | 7/6/21      |
|                  | Remove Waterproofing                                    | 5/25/21    | 6/15/21     |





# Transportation Depot June 9 Photos







# Transportation Depot June 9 Photos









#### Project Information

- Project Manager: Ken Stockdell
- Project Scope: Replacing sections of roof on Buildings A & B classified as in need of "urgent" replacement status.
- Project Location: Sections of Building A & B Roofs

#### • Project Status

- Current Phase: Design Phase
- Proposed Construction Schedule
  - Design Phase: February 2021 June 2021
  - Preconstruction/Pricing Phase: June 2021 August 2021
  - Estimated Construction Phase: July 2021 July 2022

## GWCCA "Urgent" Roof Replacement Areas



#### • Priority 1

- Exhibit Halls B4 & B5
- 6 Months

#### • Priority 2

- Main Lobby (Outside Reg Hall) & East Plaza Trayed Roofs
- 3 Months

#### • Priority 3

- Building A Level 4 Meeting Rooms
- 4 Months

#### • Priority 4

- Exhib