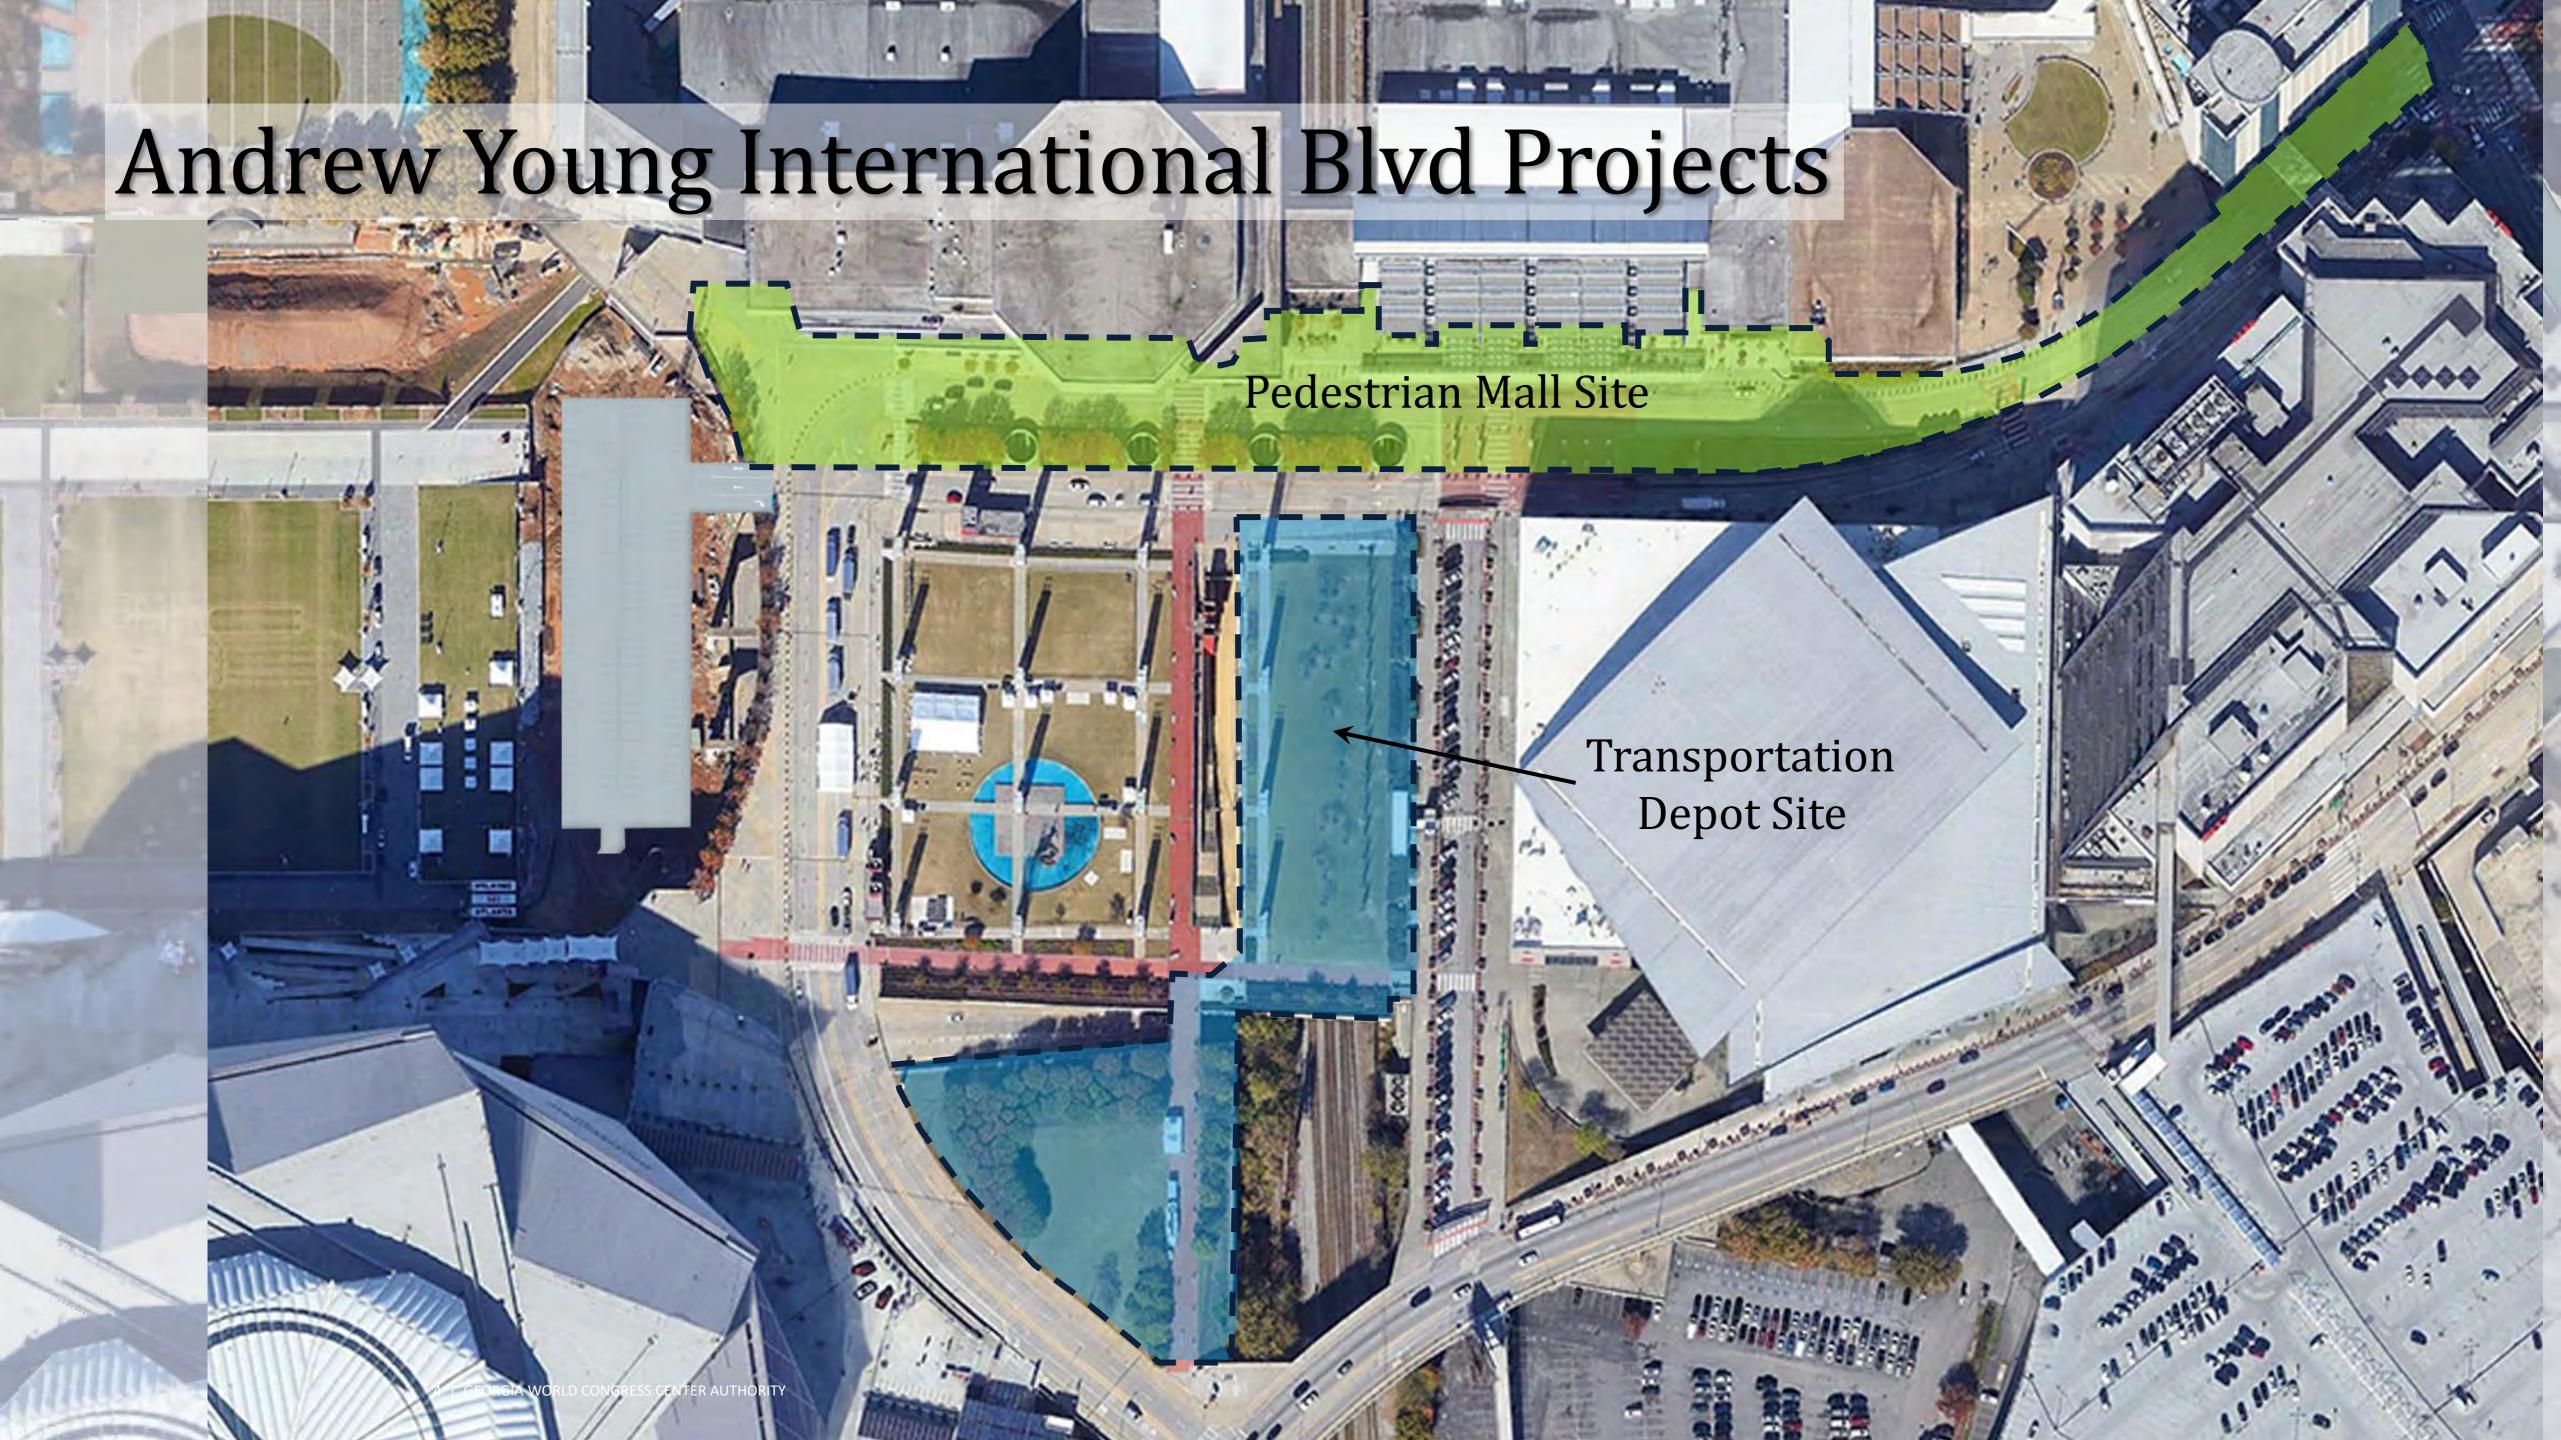

# Andrew Young International Blvd.

#### Pedestrian Mall

#### • **Project Information**

- Project Manager: Ken Stockdell
- Project Scope: Extend COP pedestrian experience to GWCC building entrances and eventually leading to GWCCA Hotel. Create a safer pedestrian experience through the GWCCA Campus.
- Project Location: Current sidewalks & traffic lanes along Andrew Young International Blvd from Marietta St. to Centennial Olympic Park Drive.

#### • Project Status

- Current Phase: Construction
- Construction Schedule: Mid-March December 2021

#### Transportation Depot

#### • **Project Information**

- Project Manger: Ken Stockdell
- Project Scope: Create a designated pick-up and drop-off area for all buses and taxi/rideshare vehicles. To improve traffic conditions by minimizing congestion and improving trip times.
- Project location: Current green space between International Plaza and State Farm Drive and current Red Deck Entry & COP Drive.

#### • Project Status

- Current Phase: Construction
- Construction Schedule: April 2021 April 2022

Marietta Street Gateway Iconic Element

Andrew Young Int. Blvd. Pedestrian Mall Relocated Peach Sculpture