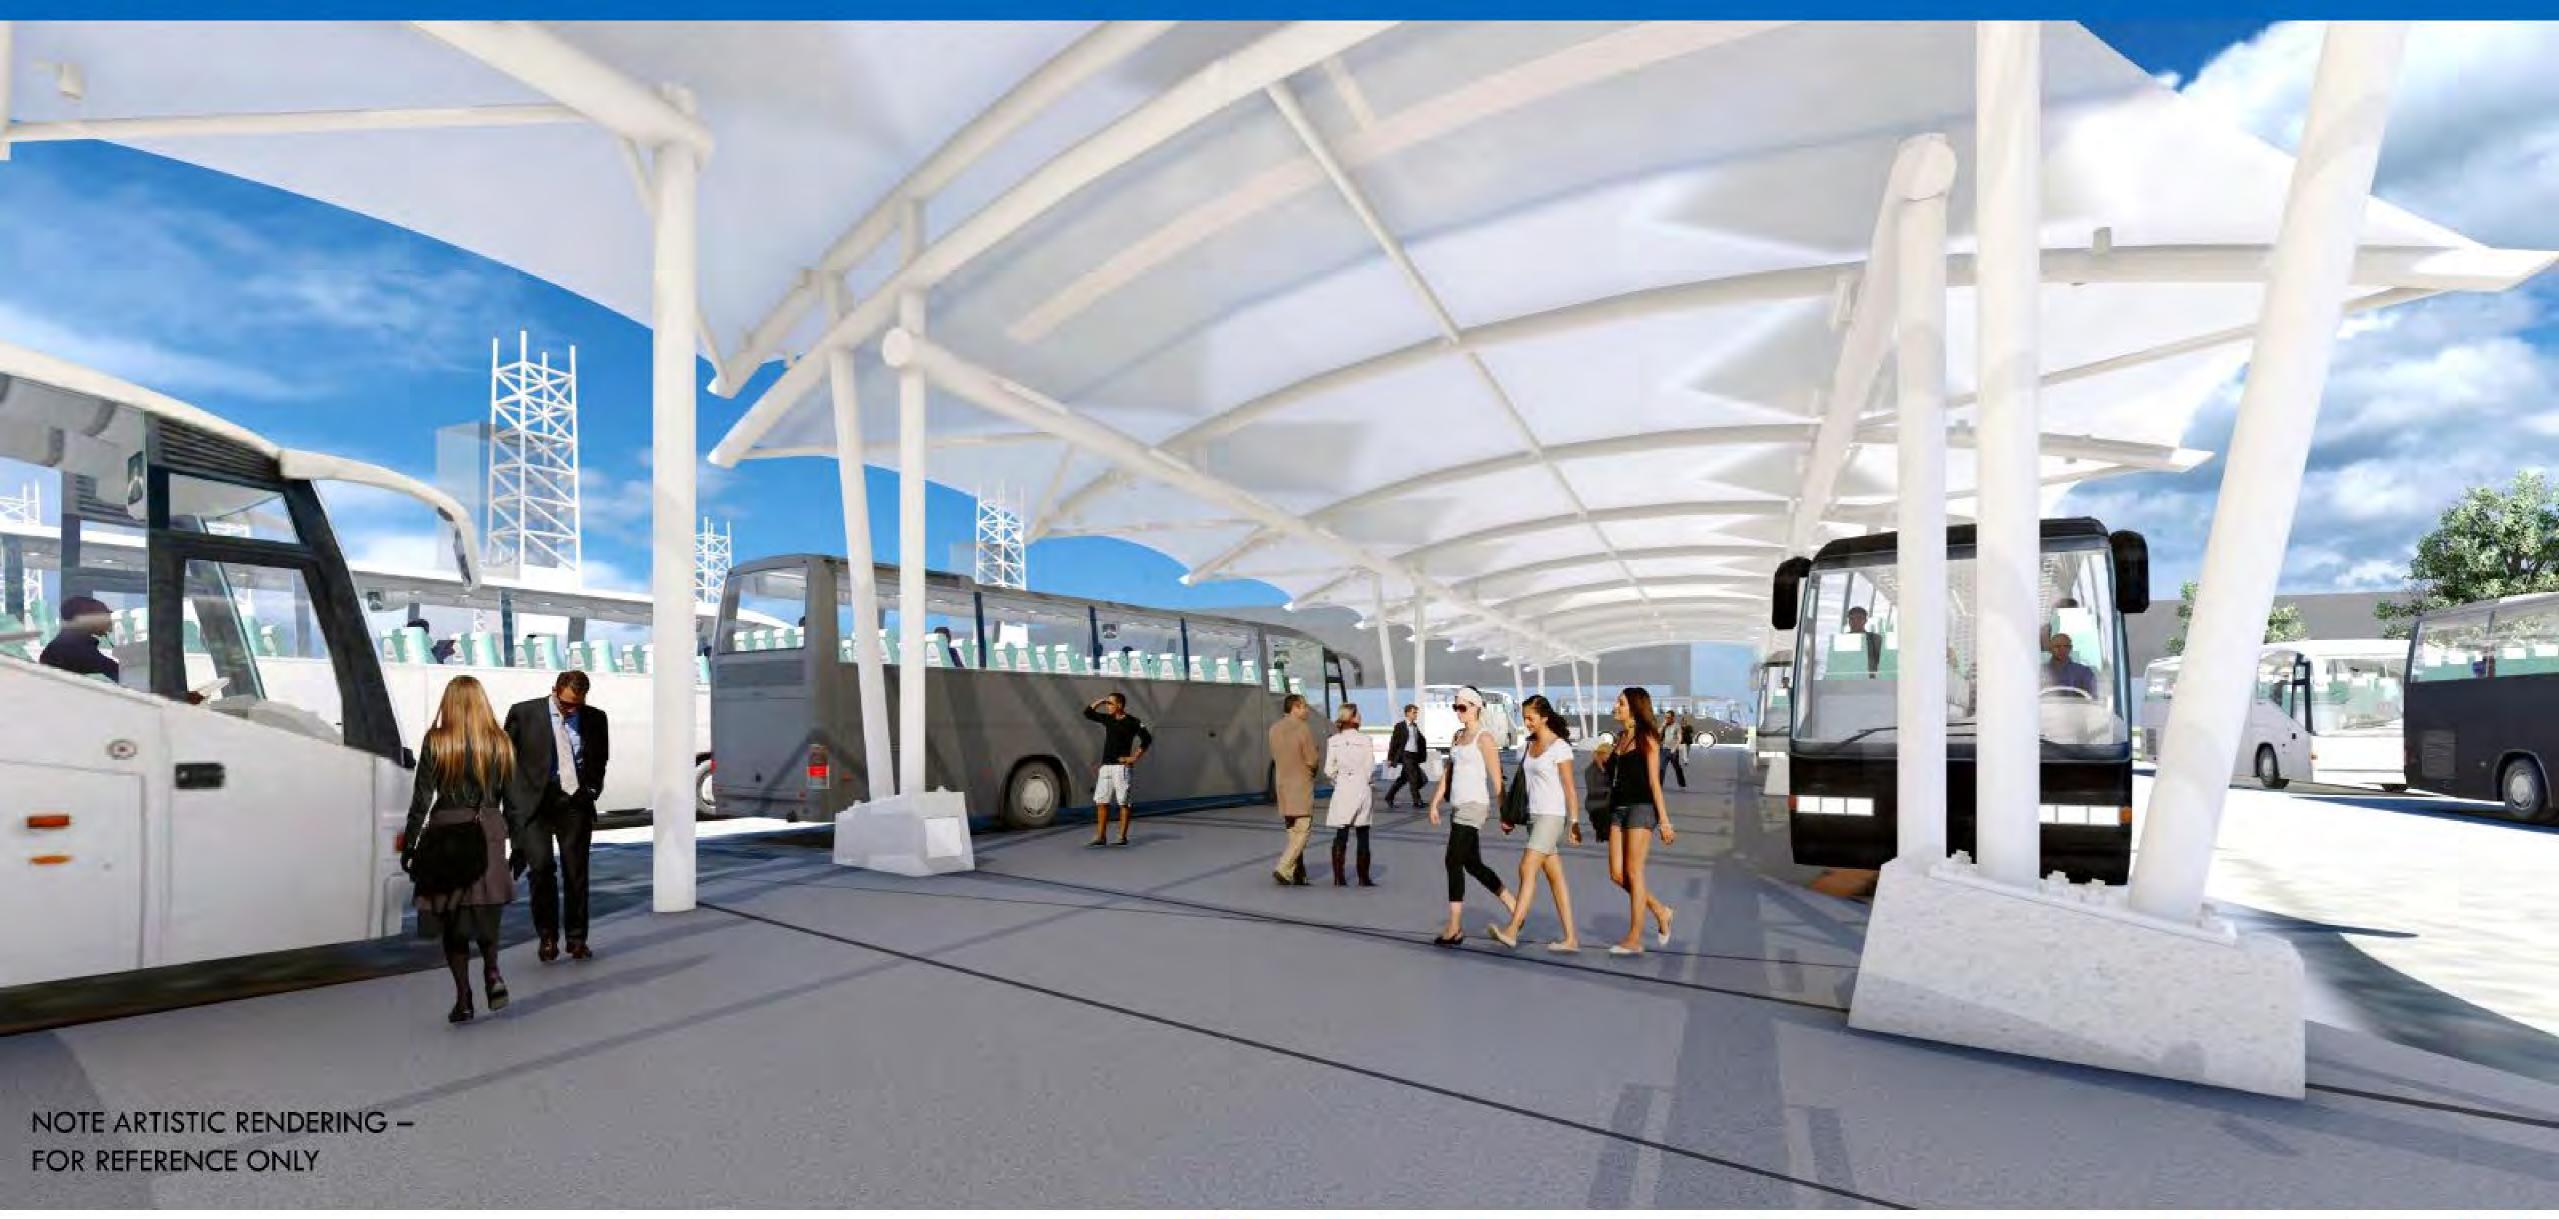

#### Transportation Depot

#### • **Project Information**

- Project Manger: Ken Stockdell
- Project Scope: Create a designated pick-up and drop-off area for all buses and taxi/rideshare vehicles. To improve traffic conditions by minimizing congestion and improving trip times.
- Project location: Current green space between International Plaza and State Farm Drive and current Red Deck Entry & COP Drive.

#### • Project Status

- Current Phase: Construction
- Construction Schedule: April 2021 April 2022

Marietta Street Gateway Iconic Element

Andrew Young Int. Blvd. Pedestrian Mall Relocated Peach Sculpture