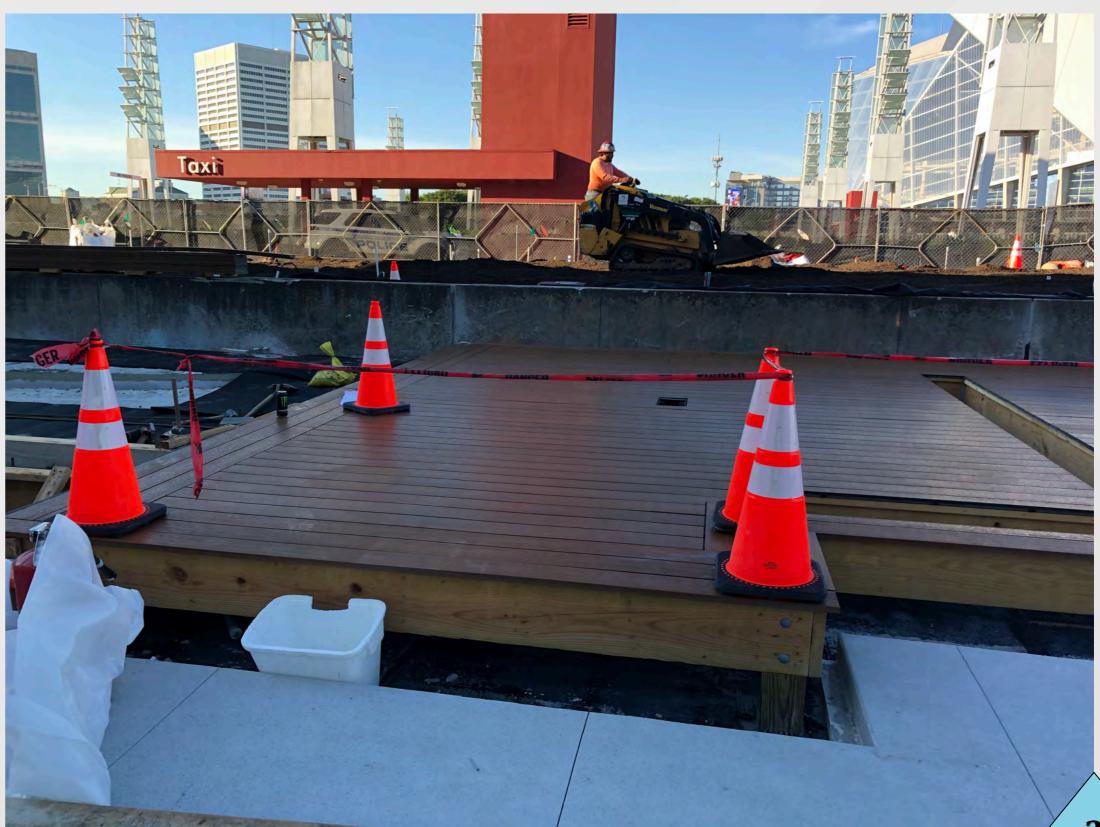

|         | Signage Relocation                   | 7/13/21    | 7/16/21     |

# Pedestrian Mall – Phase 1 Completion Plan





#### Pedestrian Mall – Phase 1 Stone Installation Plan











2







2













# 4-Week Look-Ahead Schedule – Transportation Depot



| Area             | Activity                                    | Start Date | Finish Date |
|------------------|---------------------------------------------|------------|-------------|
| Depot Area       | Structural Concrete Pour 1                  | 5/18/21    | 7/9/21      |
|                  | Structural Concrete Pour 2                  | 5/27/21    | 7/15/21     |
|                  | Structural Concrete Pour 3                  | 6/11/21    | 7/23/21     |
|                  | Structural Concrete Pour 4                  | 6/22/21    | 8/2/21      |
| Bridge Area      | F/R/P Pile Cap Concrete Cure Time           | 6/17/21    | 7/16/21     |
| Red Deck Area    | Hang New Electrical Panel