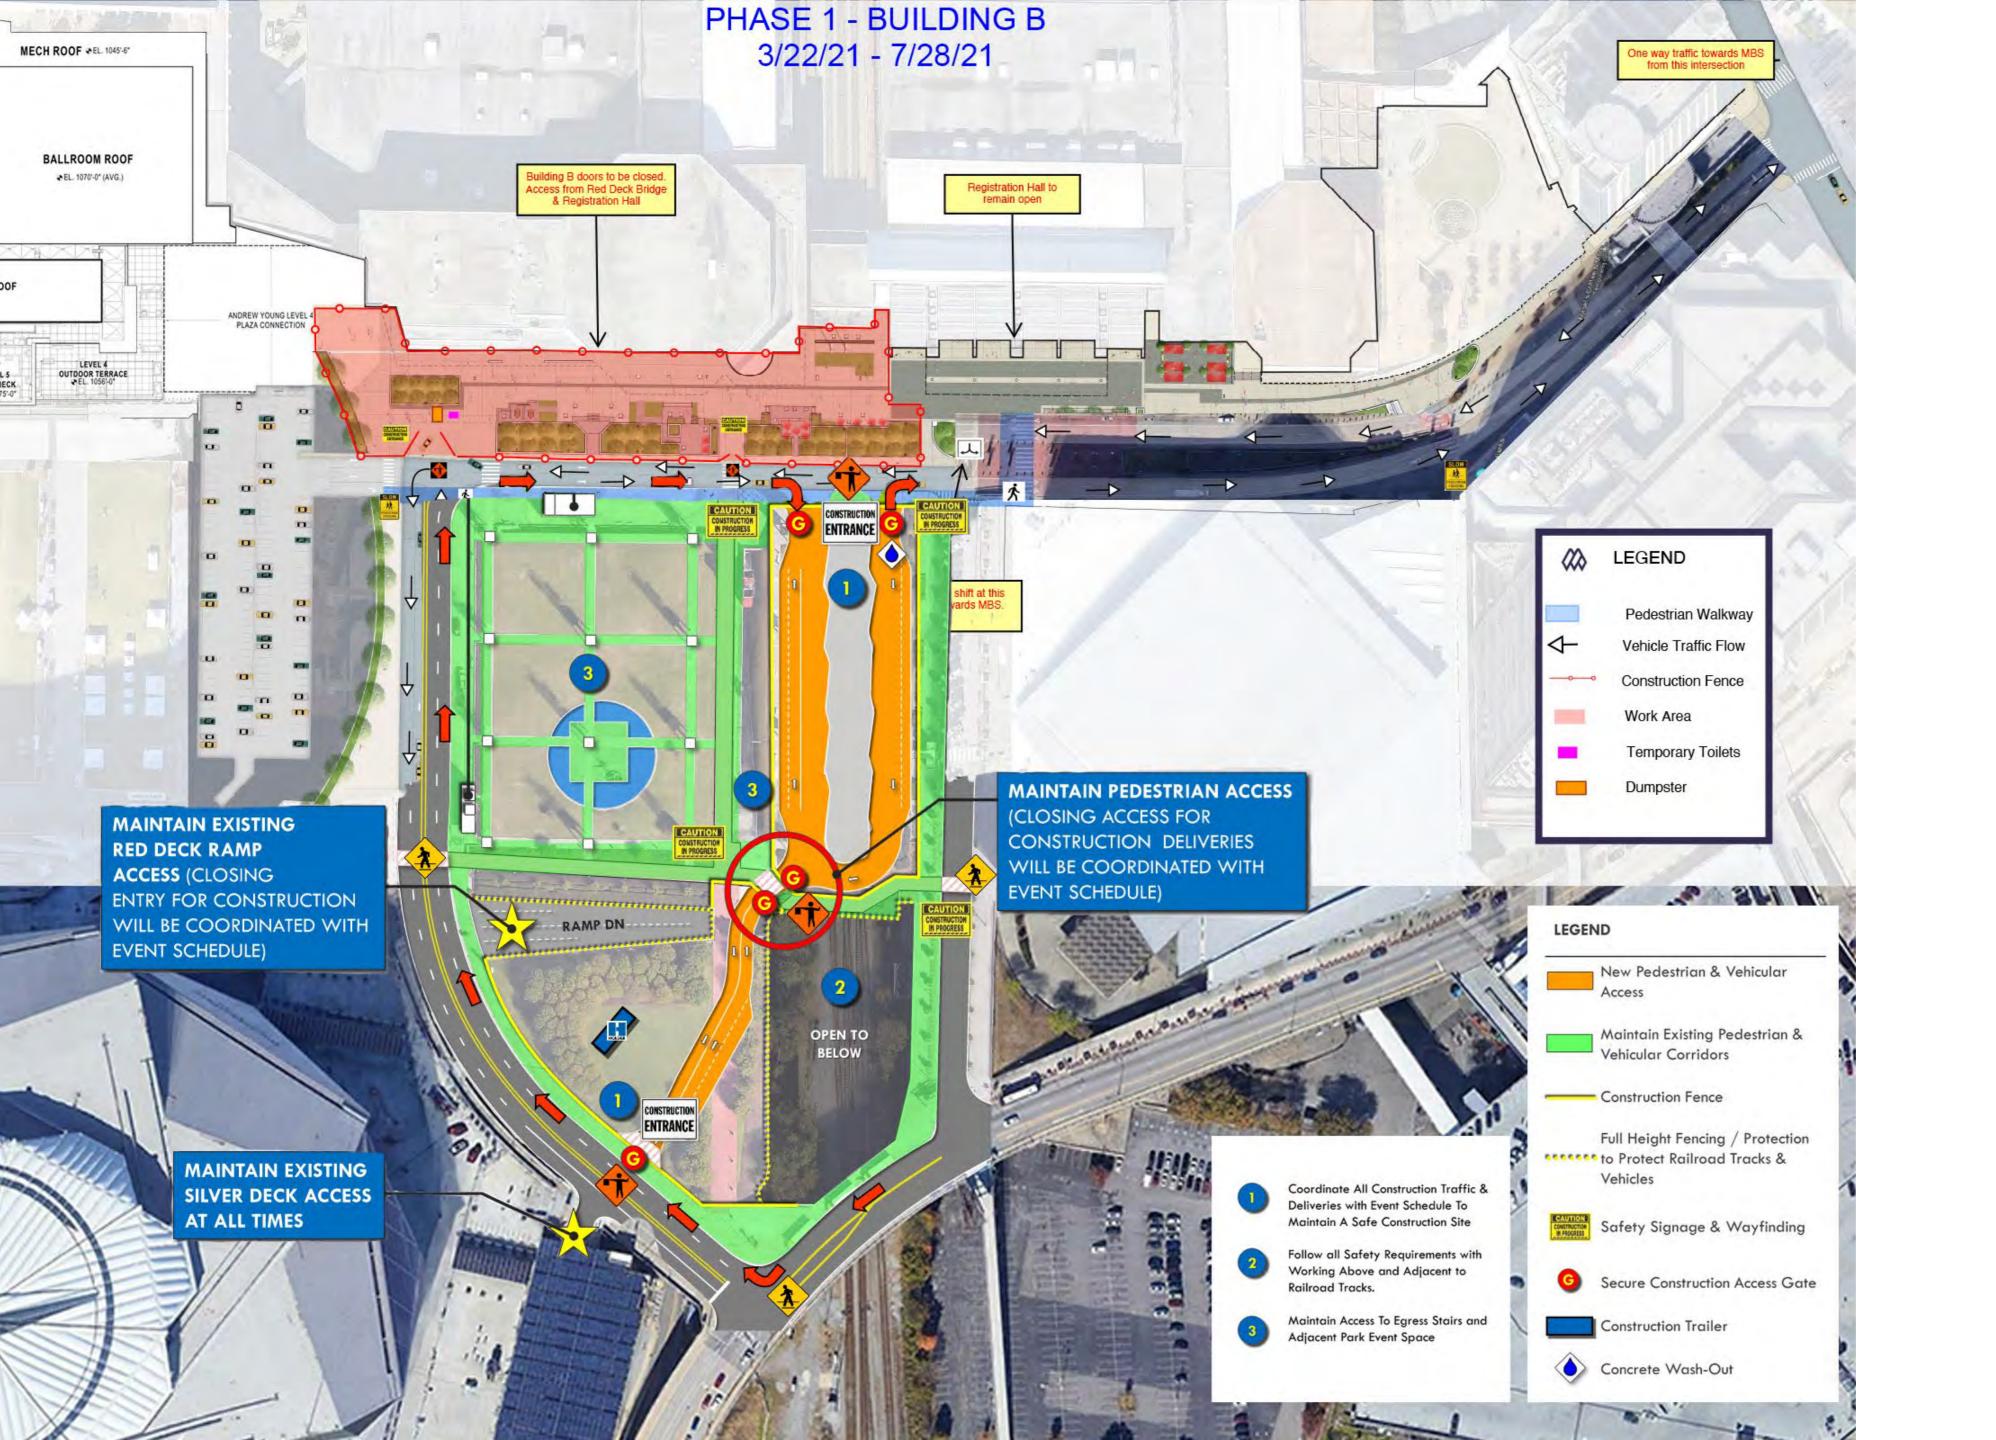

### 4-Week Look-Ahead Schedule - Pedestrian Mall

| Phase 1       Prep Cracked Concrete for Overlay       4/7/20       7/6/21         Waterproofing at Planters       5/10/21       7/13/21         Irrigation Rough-in       5/18/21       7/13/21         Install Deck Areas       5/20/21       6/28/21         Install Expansion Joints in Planters       5/20/21       7/6/21         Enhanced Concrete Pours       6/11/21       7/10/21         Soil at Planters       6/10/21       7/19/21         Set Paver Pedestals       6/15/21       7/9/21         Traffic Coating       6/15/21       7/26/21         Install Expansion Joint at Roadway       6/17/21       6/29/21         Install Pavers       6/18/21       7/23/21         Deck Area Planter Curbs       6/28/21       7/2/21         Demo/Replace Speed Humps/Crosswalks       6/28/21       7/16/21         Form ADA Ramps at Crosswalks       7/7/21       7/13/21         1" Sidewalk Topping       7/8/21       7/28/21         Light Poles       7/9/21       7/22/21 | Area    | Activity                             | Start Date | Finish Date |
|-----------------------------------------------------------------------------------------------------------------------------------------------------------------------------------------------------------------------------------------------------------------------------------------------------------------------------------------------------------------------------------------------------------------------------------------------------------------------------------------------------------------------------------------------------------------------------------------------------------------------------------------------------------------------------------------------------------------------------------------------------------------------------------------------------------------------------------------------------------------------------------------------------------------------------------------------------------------------------------------------|---------|--------------------------------------|------------|-------------|
| Irrigation Rough-in       5/18/21       7/13/21         Install Deck Areas       5/20/21       6/28/21         Install Expansion Joints in Planters       5/20/21       7/6/21         Enhanced Concrete Pours       6/1/21       7/10/21         Soil at Planters       6/10/21       7/19/21         Set Paver Pedestals       6/15/21       7/9/21         Traffic Coating       6/17/21       7/26/21         Install Expansion Joint at Roadway       6/17/21       6/29/21         Install Pavers       6/18/21       7/23/21         Deck Area Planter Curbs       6/28/21       7/2/21         Demo/Replace Speed Humps/Crosswalks       6/28/21       7/16/21         Form ADA Ramps at Crosswalks       7/7/21       7/13/21         1" Sidewalk Topping       7/8/21       7/28/21                                                                                                                                                                                                 | Phase 1 | Prep Cracked Concrete for Overlay    | 4/7/20     | 7/6/21      |
| Install Deck Areas       5/20/21       6/28/21         Install Expansion Joints in Planters       5/20/21       7/6/21         Enhanced Concrete Pours       6/1/21       7/10/21         Soil at Planters       6/10/21       7/19/21         Set Paver Pedestals       6/15/21       7/9/21         Traffic Coating       6/17/21       7/26/21         Install Expansion Joint at Roadway       6/17/21       6/29/21         Install Pavers       6/18/21       7/23/21         Deck Area Planter Curbs       6/28/21       7/2/21         Demo/Replace Speed Humps/Crosswalks       6/28/21       7/16/21         Form ADA Ramps at Crosswalks       7/7/21       7/13/21         1" Sidewalk Topping       7/8/21       7/28/21                                                                                                                                                                                                                                                         |         | Waterproofing at Planters            | 5/10/21    | 7/13/21     |
| Install Expansion Joints in Planters       5/20/21       7/6/21         Enhanced Concrete Pours       6/1/21       7/10/21         Soil at Planters       6/10/21       7/19/21         Set Paver Pedestals       6/15/21       7/9/21         Traffic Coating       6/17/21       7/26/21         Install Expansion Joint at Roadway       6/17/21       6/29/21         Install Pavers       6/18/21       7/23/21         Deck Area Planter Curbs       6/28/21       7/2/21         Demo/Replace Speed Humps/Crosswalks       6/28/21       7/16/21         Form ADA Ramps at Crosswalks       7/7/21       7/13/21         1" Sidewalk Topping       7/8/21       7/28/21                                                                                                                                                                                                                                                                                                                |         | Irrigation Rough-in                  | 5/18/21    | 7/13/21     |
| Enhanced Concrete Pours       6/1/21       7/10/21         Soil at Planters       6/10/21       7/19/21         Set Paver Pedestals       6/15/21       7/9/21         Traffic Coating       6/17/21       7/26/21         Install Expansion Joint at Roadway       6/17/21       6/29/21         Install Pavers       6/18/21       7/23/21         Deck Area Planter Curbs       6/28/21       7/2/21         Demo/Replace Speed Humps/Crosswalks       6/28/21       7/16/21         Form ADA Ramps at Crosswalks       7/7/21       7/13/21         1" Sidewalk Topping       7/8/21       7/28/21                                                                                                                                                                                                                                                                                                                                                                                        |         | Install Deck Areas                   | 5/20/21    | 6/28/21     |
| Soil at Planters       6/10/21       7/19/21         Set Paver Pedestals       6/15/21       7/9/21         Traffic Coating       6/17/21       7/26/21         Install Expansion Joint at Roadway       6/17/21       6/29/21         Install Pavers       6/18/21       7/23/21         Deck Area Planter Curbs       6/28/21       7/2/21         Demo/Replace Speed Humps/Crosswalks       6/28/21       7/16/21         Form ADA Ramps at Crosswalks       7/7/21       7/13/21         1" Sidewalk Topping       7/8/21       7/28/21                                                                                                                                                                                                                                                                                                                                                                                                                                                   |         | Install Expansion Joints in Planters | 5/20/21    | 7/6/21      |
| Set Paver Pedestals       6/15/21       7/9/21         Traffic Coating       6/17/21       7/26/21         Install Expansion Joint at Roadway       6/17/21       6/29/21         Install Pavers       6/18/21       7/23/21         Deck Area Planter Curbs       6/28/21       7/2/21         Demo/Replace Speed Humps/Crosswalks       6/28/21       7/16/21         Form ADA Ramps at Crosswalks       7/7/21       7/13/21         1" Sidewalk Topping       7/8/21       7/28/21                                                                                                                                                                                                                                                                                                                                                                                                                                                                                                        |         | Enhanced Concrete Pours              | 6/1/21     | 7/10/21     |
| Traffic Coating       6/17/21       7/26/21         Install Expansion Joint at Roadway       6/17/21       6/29/21         Install Pavers       6/18/21       7/23/21         Deck Area Planter Curbs       6/28/21       7/2/21         Demo/Replace Speed Humps/Crosswalks       6/28/21       7/16/21         Form ADA Ramps at Crosswalks       7/7/21       7/13/21         1" Sidewalk Topping       7/8/21       7/28/21                                                                                                                                                                                                                                                                                                                                                                                                                                                                                                                                                               |         | Soil at Planters                     | 6/10/21    | 7/19/21     |
| Install Expansion Joint at Roadway       6/17/21       6/29/21         Install Pavers       6/18/21       7/23/21         Deck Area Planter Curbs       6/28/21       7/2/21         Demo/Replace Speed Humps/Crosswalks       6/28/21       7/16/21         Form ADA Ramps at Crosswalks       7/7/21       7/13/21         1" Sidewalk Topping       7/8/21       7/28/21                                                                                                                                                                                                                                                                                                                                                                                                                                                                                                                                                                                                                   |         | Set Paver Pedestals                  | 6/15/21    | 7/9/21      |
| Install Pavers       6/18/21       7/23/21         Deck Area Planter Curbs       6/28/21       7/2/21         Demo/Replace Speed Humps/Crosswalks       6/28/21       7/16/21         Form ADA Ramps at Crosswalks       7/7/21       7/13/21         1" Sidewalk Topping       7/8/21       7/28/21                                                                                                                                                                                                                                                                                                                                                                                                                                                                                                                                                                                                                                                                                          |         | Traffic Coating                      | 6/17/21    | 7/26/21     |
| Deck Area Planter Curbs       6/28/21       7/2/21         Demo/Replace Speed Humps/Crosswalks       6/28/21       7/16/21         Form ADA Ramps at Crosswalks       7/7/21       7/13/21         1" Sidewalk Topping       7/8/21       7/28/21                                                                                                                                                                                                                                                                                                                                                                                                                                                                                                                                                                                                                                                                                                                                             |         | Install Expansion Joint at Roadway   | 6/17/21    | 6/29/21     |
| Demo/Replace Speed Humps/Crosswalks6/28/217/16/21Form ADA Ramps at Crosswalks7/7/217/13/211" Sidewalk Topping7/8/217/28/21                                                                                                                                                                                                                                                                                                                                                                                                                                                                                                                                                                                                                                                                                                                                                                                                                                                                    |         | Install Pavers                       | 6/18/21    | 7/23/21     |
| Form ADA Ramps at Crosswalks         7/7/21         7/13/21           1" Sidewalk Topping         7/8/21         7/28/21                                                                                                                                                                                                                                                                                                                                                                                                                                                                                                                                                                                                                                                                                                                                                                                                                                                                      |         | Deck Area Planter Curbs              | 6/28/21    | 7/2/21      |
| 1" Sidewalk Topping 7/8/21 7/28/21                                                                                                                                                                                                                                                                                                                                                                                                                                                                                                                                                                                                                                                                                                                                                                                                                                                                                                                                                            |         | Demo/Replace Speed Humps/Crosswalks  | 6/28/21    | 7/16/21     |
|                                                                                                                                                                                                                                                                                                                                                                                                                                                                                                                                                                                                                                                                                                                                                                                                                                                                                                                                                                                               |         | Form ADA Ramps at Crosswalks         | 7/7/21     | 7/13/21     |
| Light Poles 7/9/21 7/22/21                                                                                                                                                                                                                                                                                                                                                                                                                                                                                                                                                                                                                                                                                                                                                                                                                                                                                                                                                                    |         | 1" Sidewalk Topping                  | 7/8/21     | 7/28/21     |
|                                                                                                                                                                                                                                                                                                                                                                                                                                                                                                                                                                                                                                                                                                                                                                                                                                                                                                                                                                                               |         | Light Poles                          | 7/9/21     | 7/22/21     |
| Steel for Green Walls at Decks 7/12/21 7/23/21                                                                                                                                                                                                                                                                                                                                                                                                                                                                                                                                                                                                                                                                                                                                                                                                                                                                                                                                                |         | Steel for Green Walls at Decks       | 7/12/21    | 7/23/21     |
| Signage Relocation 7/13/21 7/16/21                                                                                                                                                                                                                                                                                                                                                                                                                                                                                                                                                                                                                                                                                                                                                                                                                                                                                                                                                            |         | Signage Relocation                   | 7/13/21    | 7/16/21     |