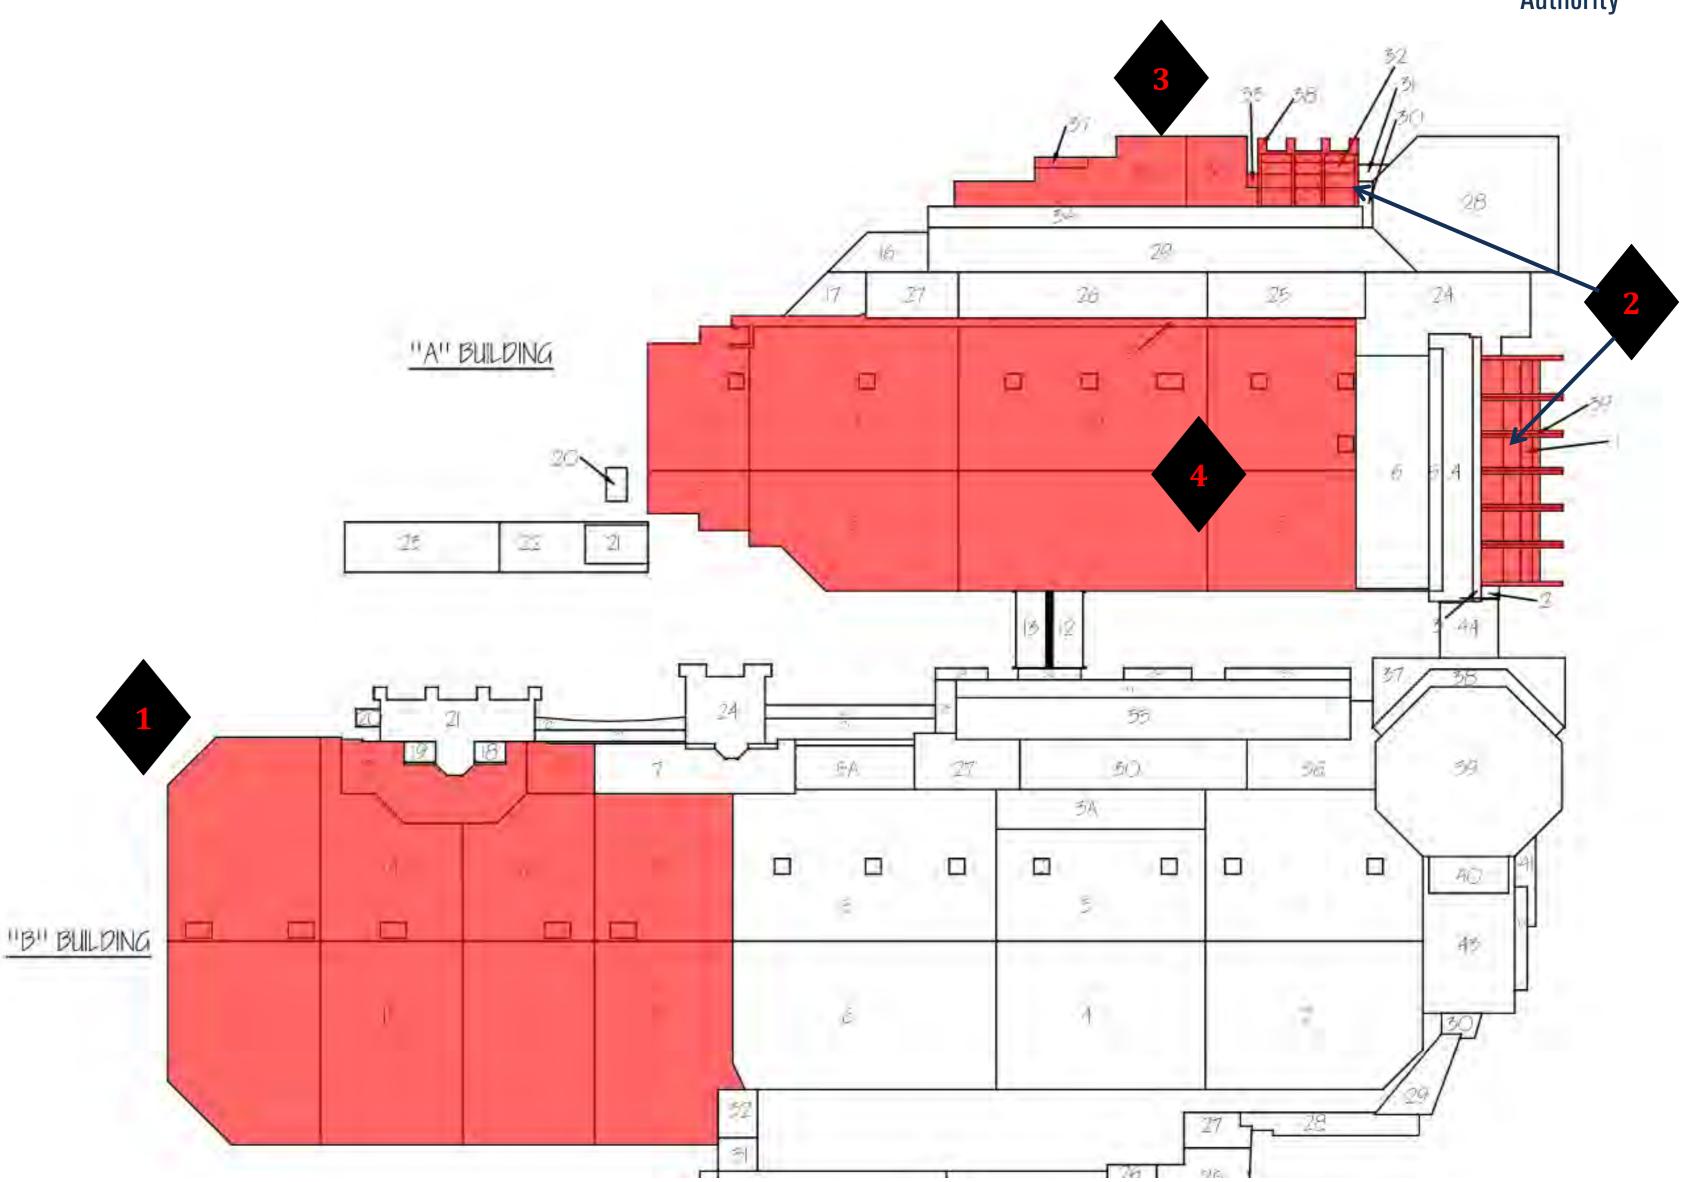

### GWCCA "Urgent" Roof Replacement Areas

#### • Priority 1

- Exhibit Halls B4 & B5
- 6 Months

#### • Priority 2

- Main Lobby (Outside Reg Hall) & East Plaza Trayed Roofs
- 3 Months

#### • Priority 3

- Building A Level 4 Meeting Rooms
- 4 Months

#### • Priority 4

- Exhibit Hall A1-A3
- 6 Months