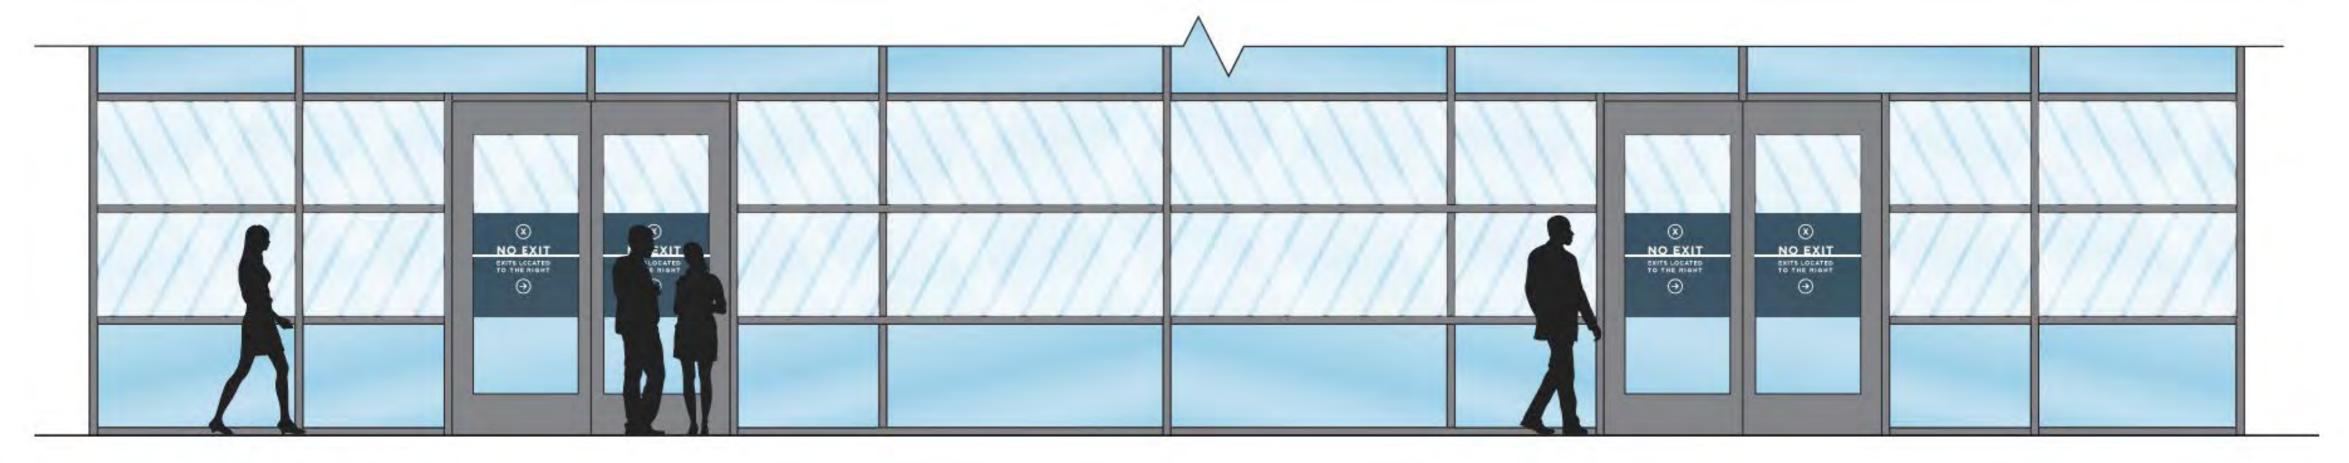

#### Area 2 – Level 2 Near C206

1 L3 + L2 across from C206 - Option 1

Scale: 1/16" = 1'

1 L2 - Multi-Panel Wall, Gold Deck Entry - 01 Scale: 1/4" = 1'

2 L2 - Multi-Panel Wall, - 02 Scale: 1/4" = 1'

Area 4 - Level 2 Closed Exit Doors

1 L2 - Multi-Panel Wall, 03

Scale: 1/4" = 1'

2 L2 - Multi-Panel Wall, - 04

Area 5 - Level 2 Open Exit Doors

1 L2 - Gold Deck Turnaround

Scale: 1/8" = 1'

Area 6 - Level 2 Outside Sales Office