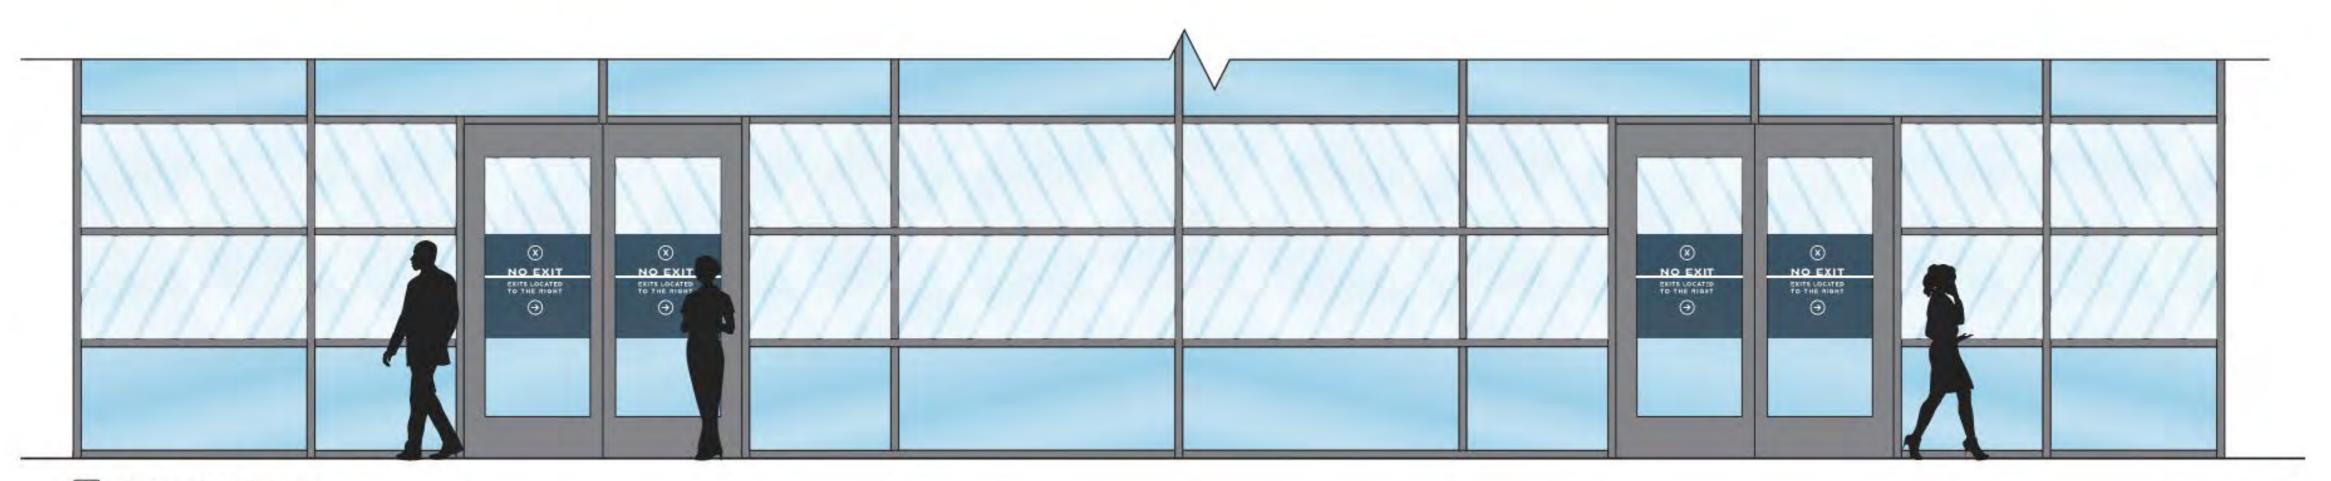

#### Area 2 – Level 2 Near C206

1 L3 + L2 across from C206 - Option 1

Scale: 1/16" = 1'

1 L2 - Multi-Panel Wall, Gold Deck Entry - 01 Scale: 1/4" = 1'

2 L2 - Multi-Panel Wall, - 02 Scale: 1/4" = 1'

Area 4 - Level 2 Closed Exit Doors