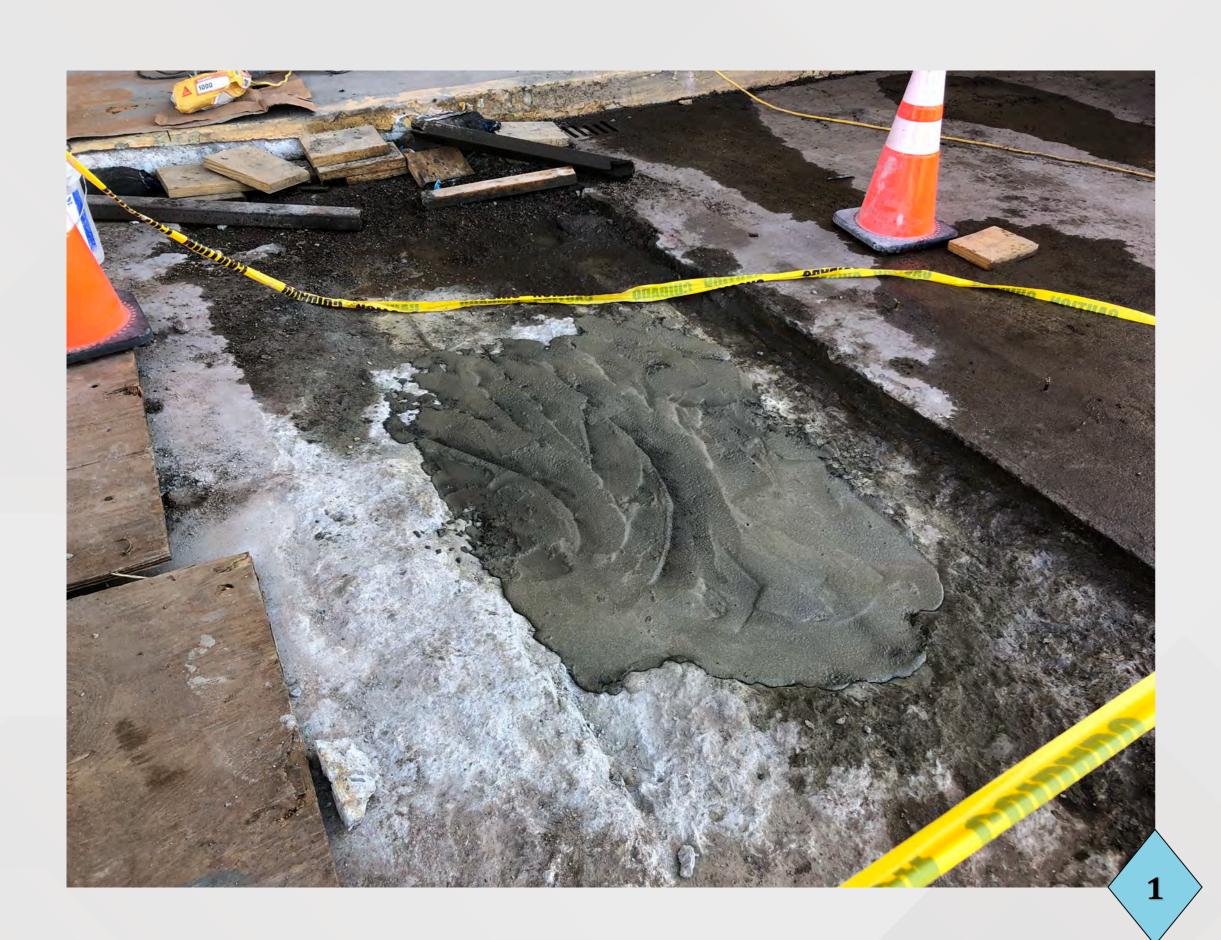

|         | Signage Relocation                   | 7/13/21    | 7/16/21     |

# Pedestrian Mall – Phase 1 Completion Plan





#### Pedestrian Mall – Phase 1 Stone Installation Plan











2







2













# 4-Week Look-Ahead Schedule – Transportation Depot



| Area             | Activity                                    | Start Date | Finish Date |
|------------------|---------------------------------------------|------------|-------------|
| Depot Area       | Structural Concrete Pour 1                  | 5/18/21    | 7/9/21      |
|                  | Structural Concrete Pour 2                  | 5/27/21    | 7/15/21     |
|                  | Structural Concrete Pour 3                  | 6/11/21    | 7/23/21     |
|                  | Structural Concrete Pour 4                  | 6/22/21    | 8/2/21      |
| Bridge Area      | F/R/P Pile Cap Concrete Cure Time           | 6/17/21    | 7/16/21     |
| Red Deck Area    | Hang New Electrical Panel                   | 7/1/21     | 7/2