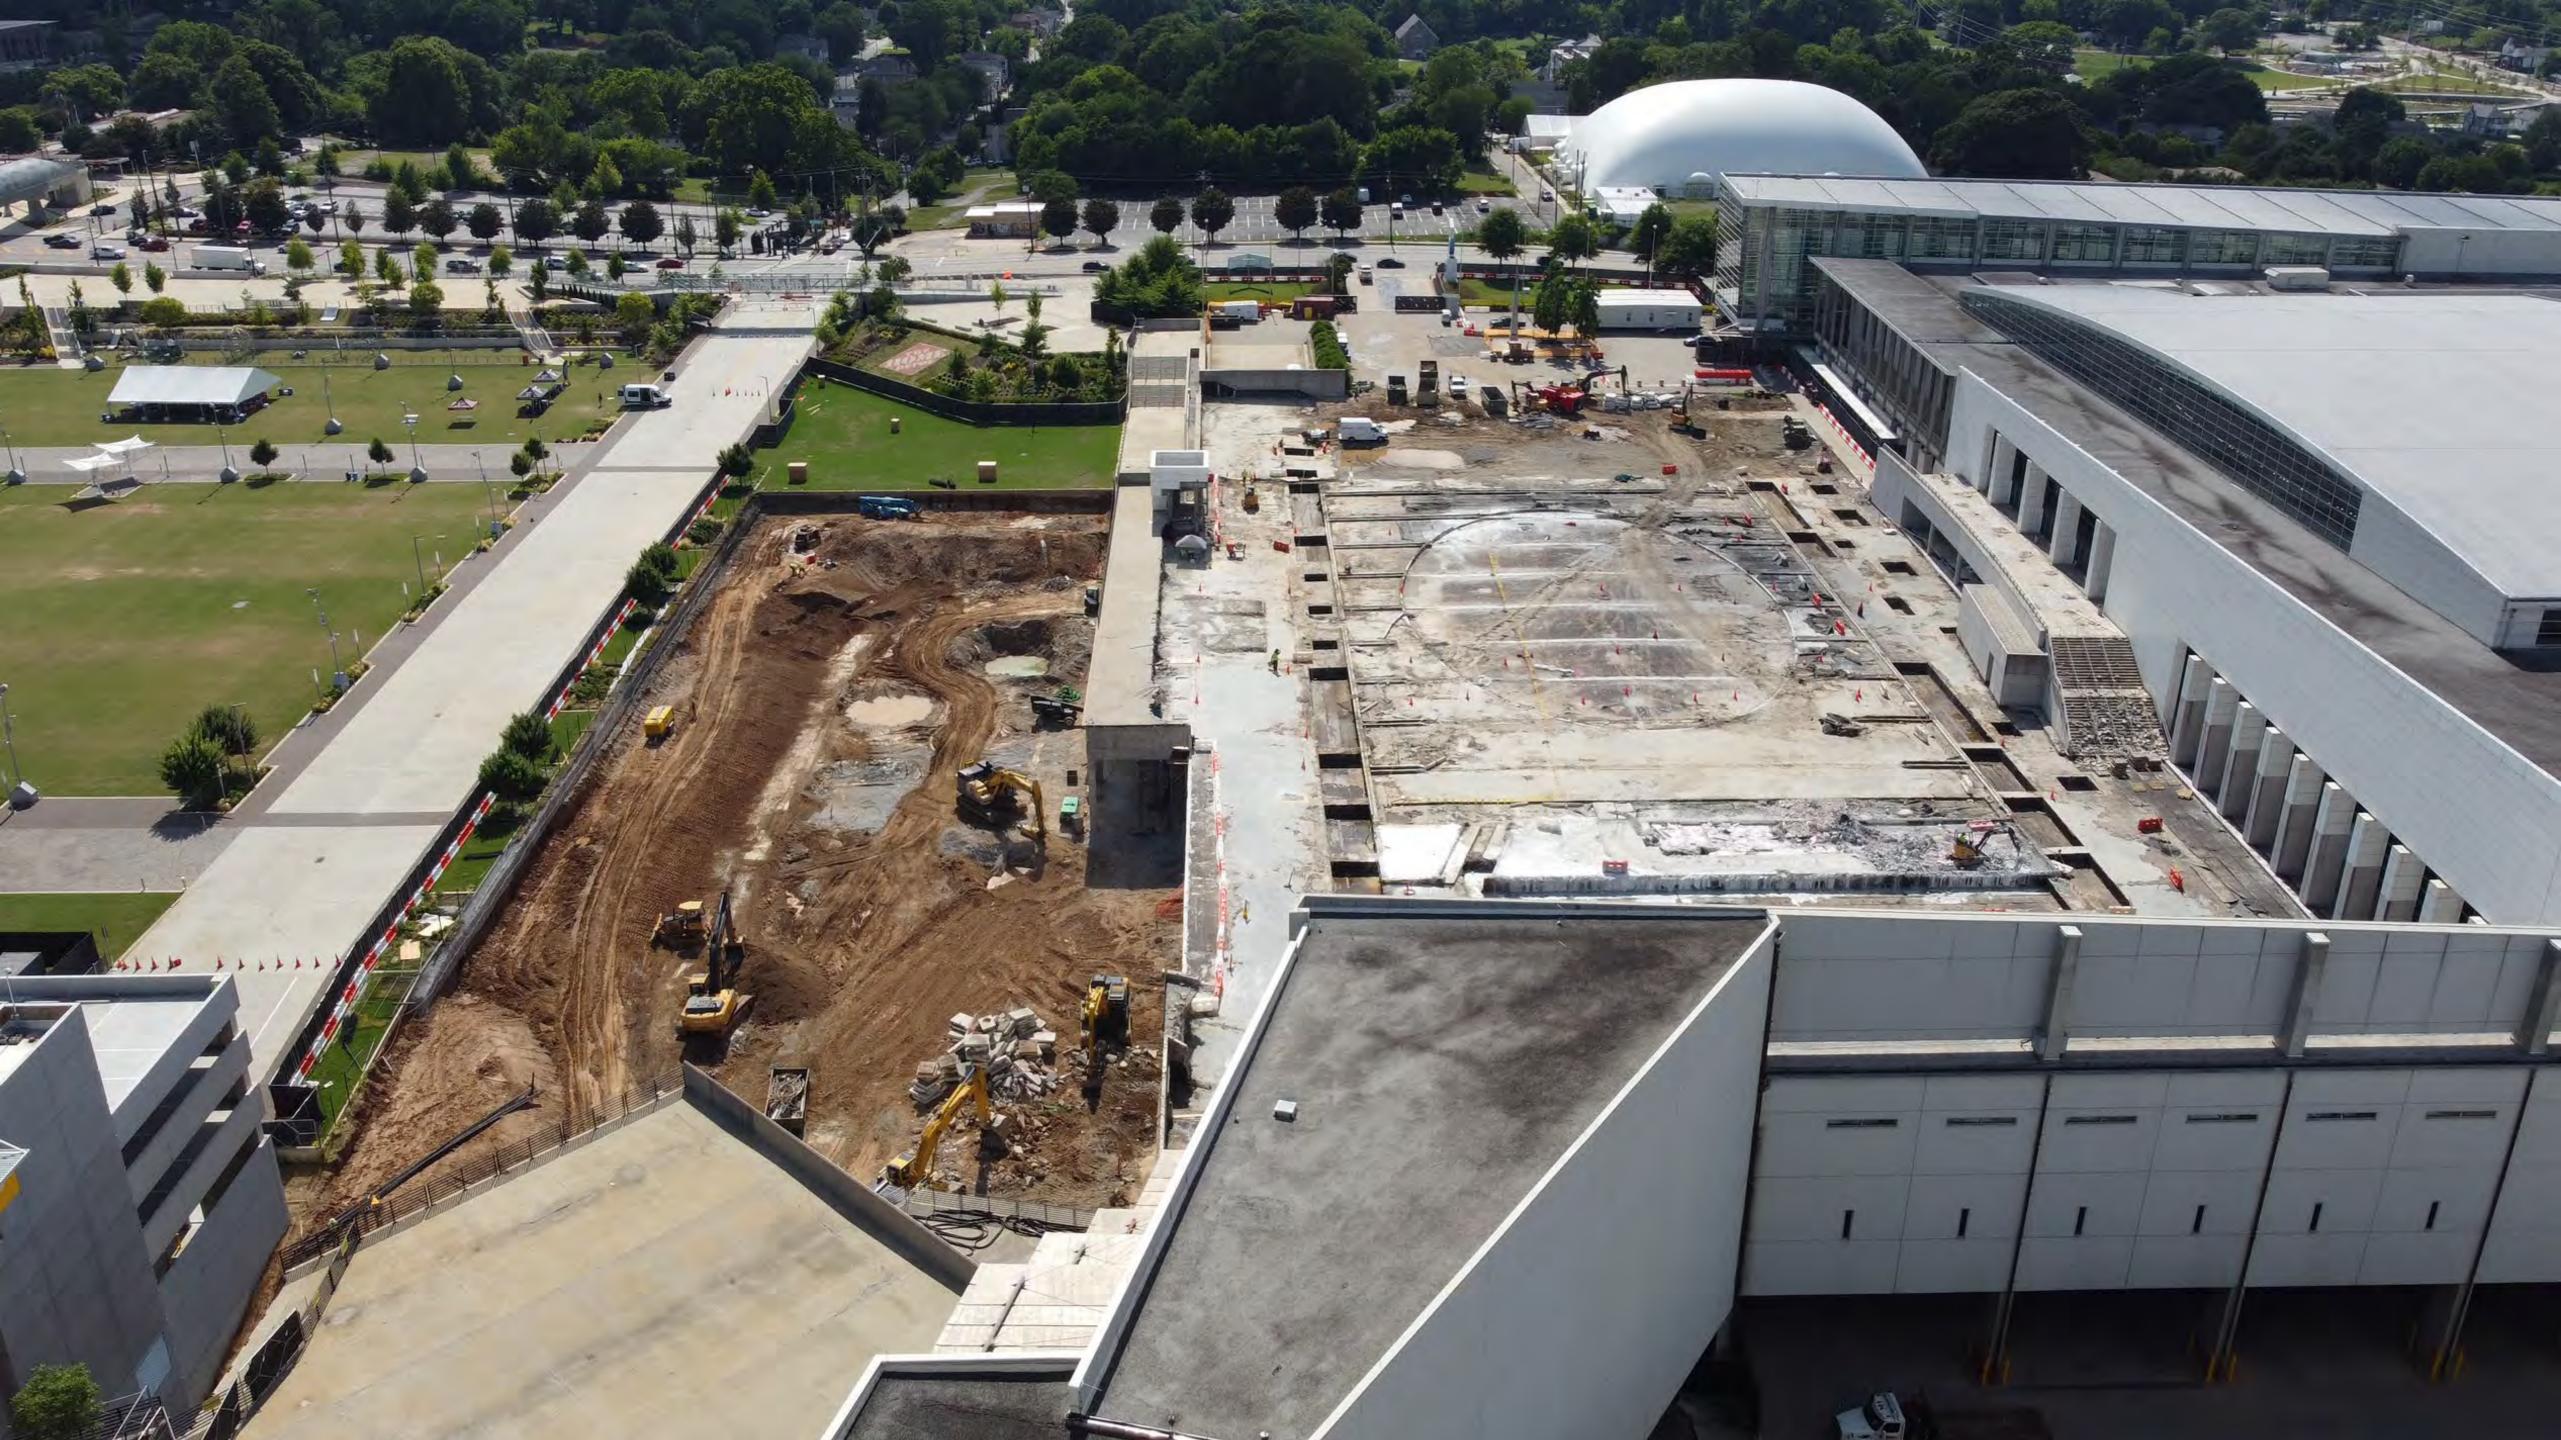

# Signia by Hilton

#### Project Information

- Project Manager: Otto Johnson & Ken Stockdell
- Project Scope: Construct a new 40 story, 975 room luxury hotel that would connect to Building C of the GWCC.
- Project Location: West Plaza & Former Georgia Dome Site

#### • Project Status

- Current Phase: Active Construction
- Construction Schedule: April 2021 December 2023