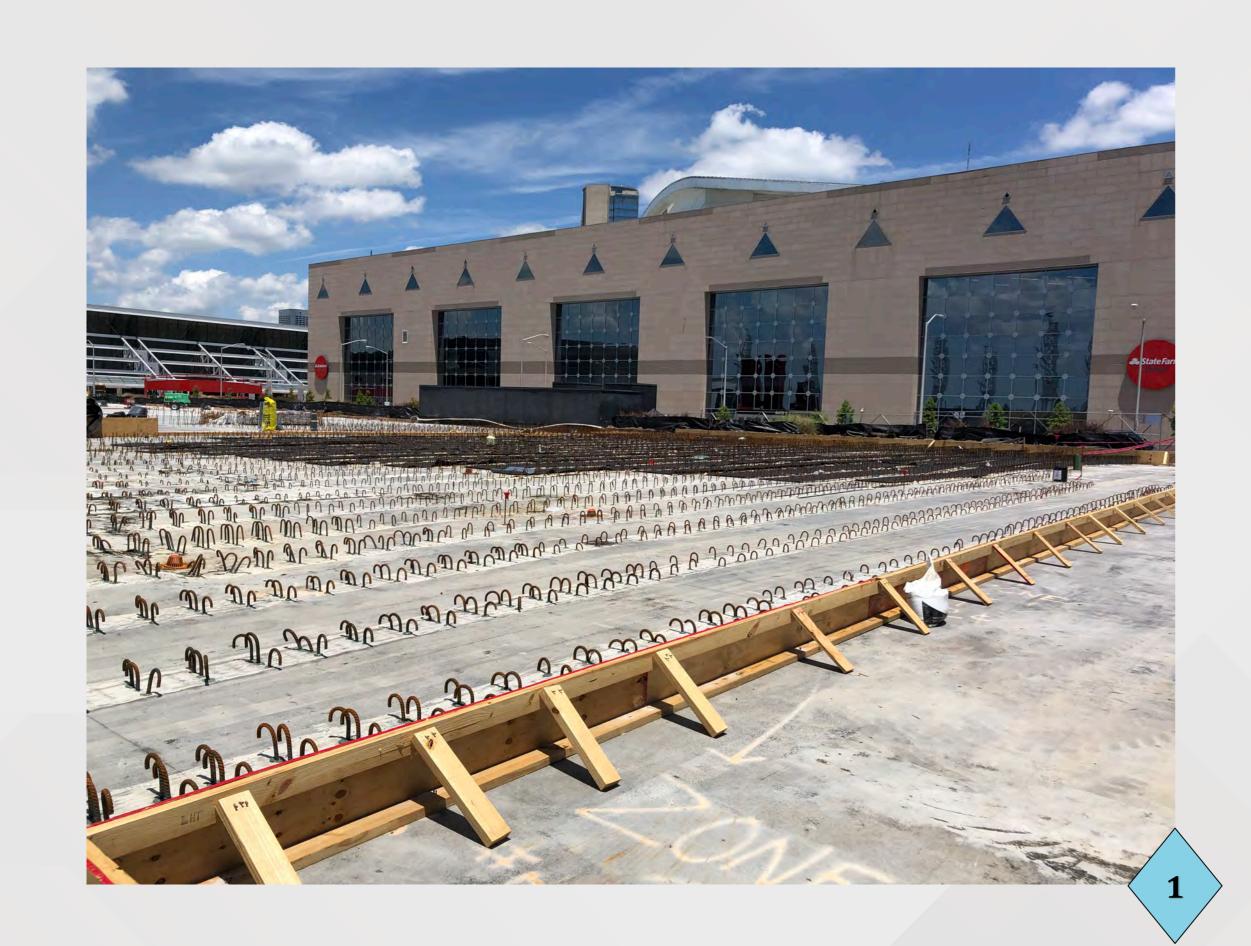

#### Transportation Depot

#### • **Project Information**

- Project Manger: Ken Stockdell
- Project Scope: Create a designated pick-up and drop-off area for all buses and taxi/rideshare vehicles. To improve traffic conditions by minimizing congestion and improving trip times.
- Project location: Current green space between International Plaza and State Farm Drive and current Red Deck Entry & COP Drive.

#### • Project Status

- Current Phase: Construction
- Construction Schedule: April 2021 April 2022

Pedestrian Mall
Phase 1
3/22/21 - 7/28/21

Transportation Depot 4/6/21 - 4/5/22

# 4-Week Look-Ahead Schedule – Transportation Depot

| Area             | Activity                                    | Start Date | Finish Date |
|------------------|---------------------------------------------|------------|-------------|
| Depot Area       | Structural Concrete Pour 1                  | 5/18/21    | 7/9/21      |
|                  | Structural Concrete Pour 2                  | 5/27/21    | 7/15/21     |
|                  | Structural Concrete Pour 3                  | 6/11/21    | 7/23/21     |
|                  | Structural Concrete Pour 4                  | 6/22/21    | 8/2/21      |
| Bridge Area      | F/R/P Pile Cap Concrete Cure Time           | 6/17/21    | 7/16/21     |
| Red Deck Area    | Hang New Electrical Panel                   | 7/1/21     | 7/2/21      |
|                  | Overhead Conduit to Depot for Power, AV, LV | 7/6/21     | 8/2/21      |
| South Drive Area | Structural Improvements                     | 5/19/21    | 9/22/21     |
|                  | Zone A Rods Material Delivery               | 6/15/21    | 6/28/21     |
|                  | Zone A Drop Rods                            | 6/29/21    | 7/13/21     |
|                  | Zone B Layout & Drill for Rods              | 6/16/21    | 7/7/21      |
|                  | Zone C Layout & Drill for Rods              | 6/30/21    | 7/14/21     |