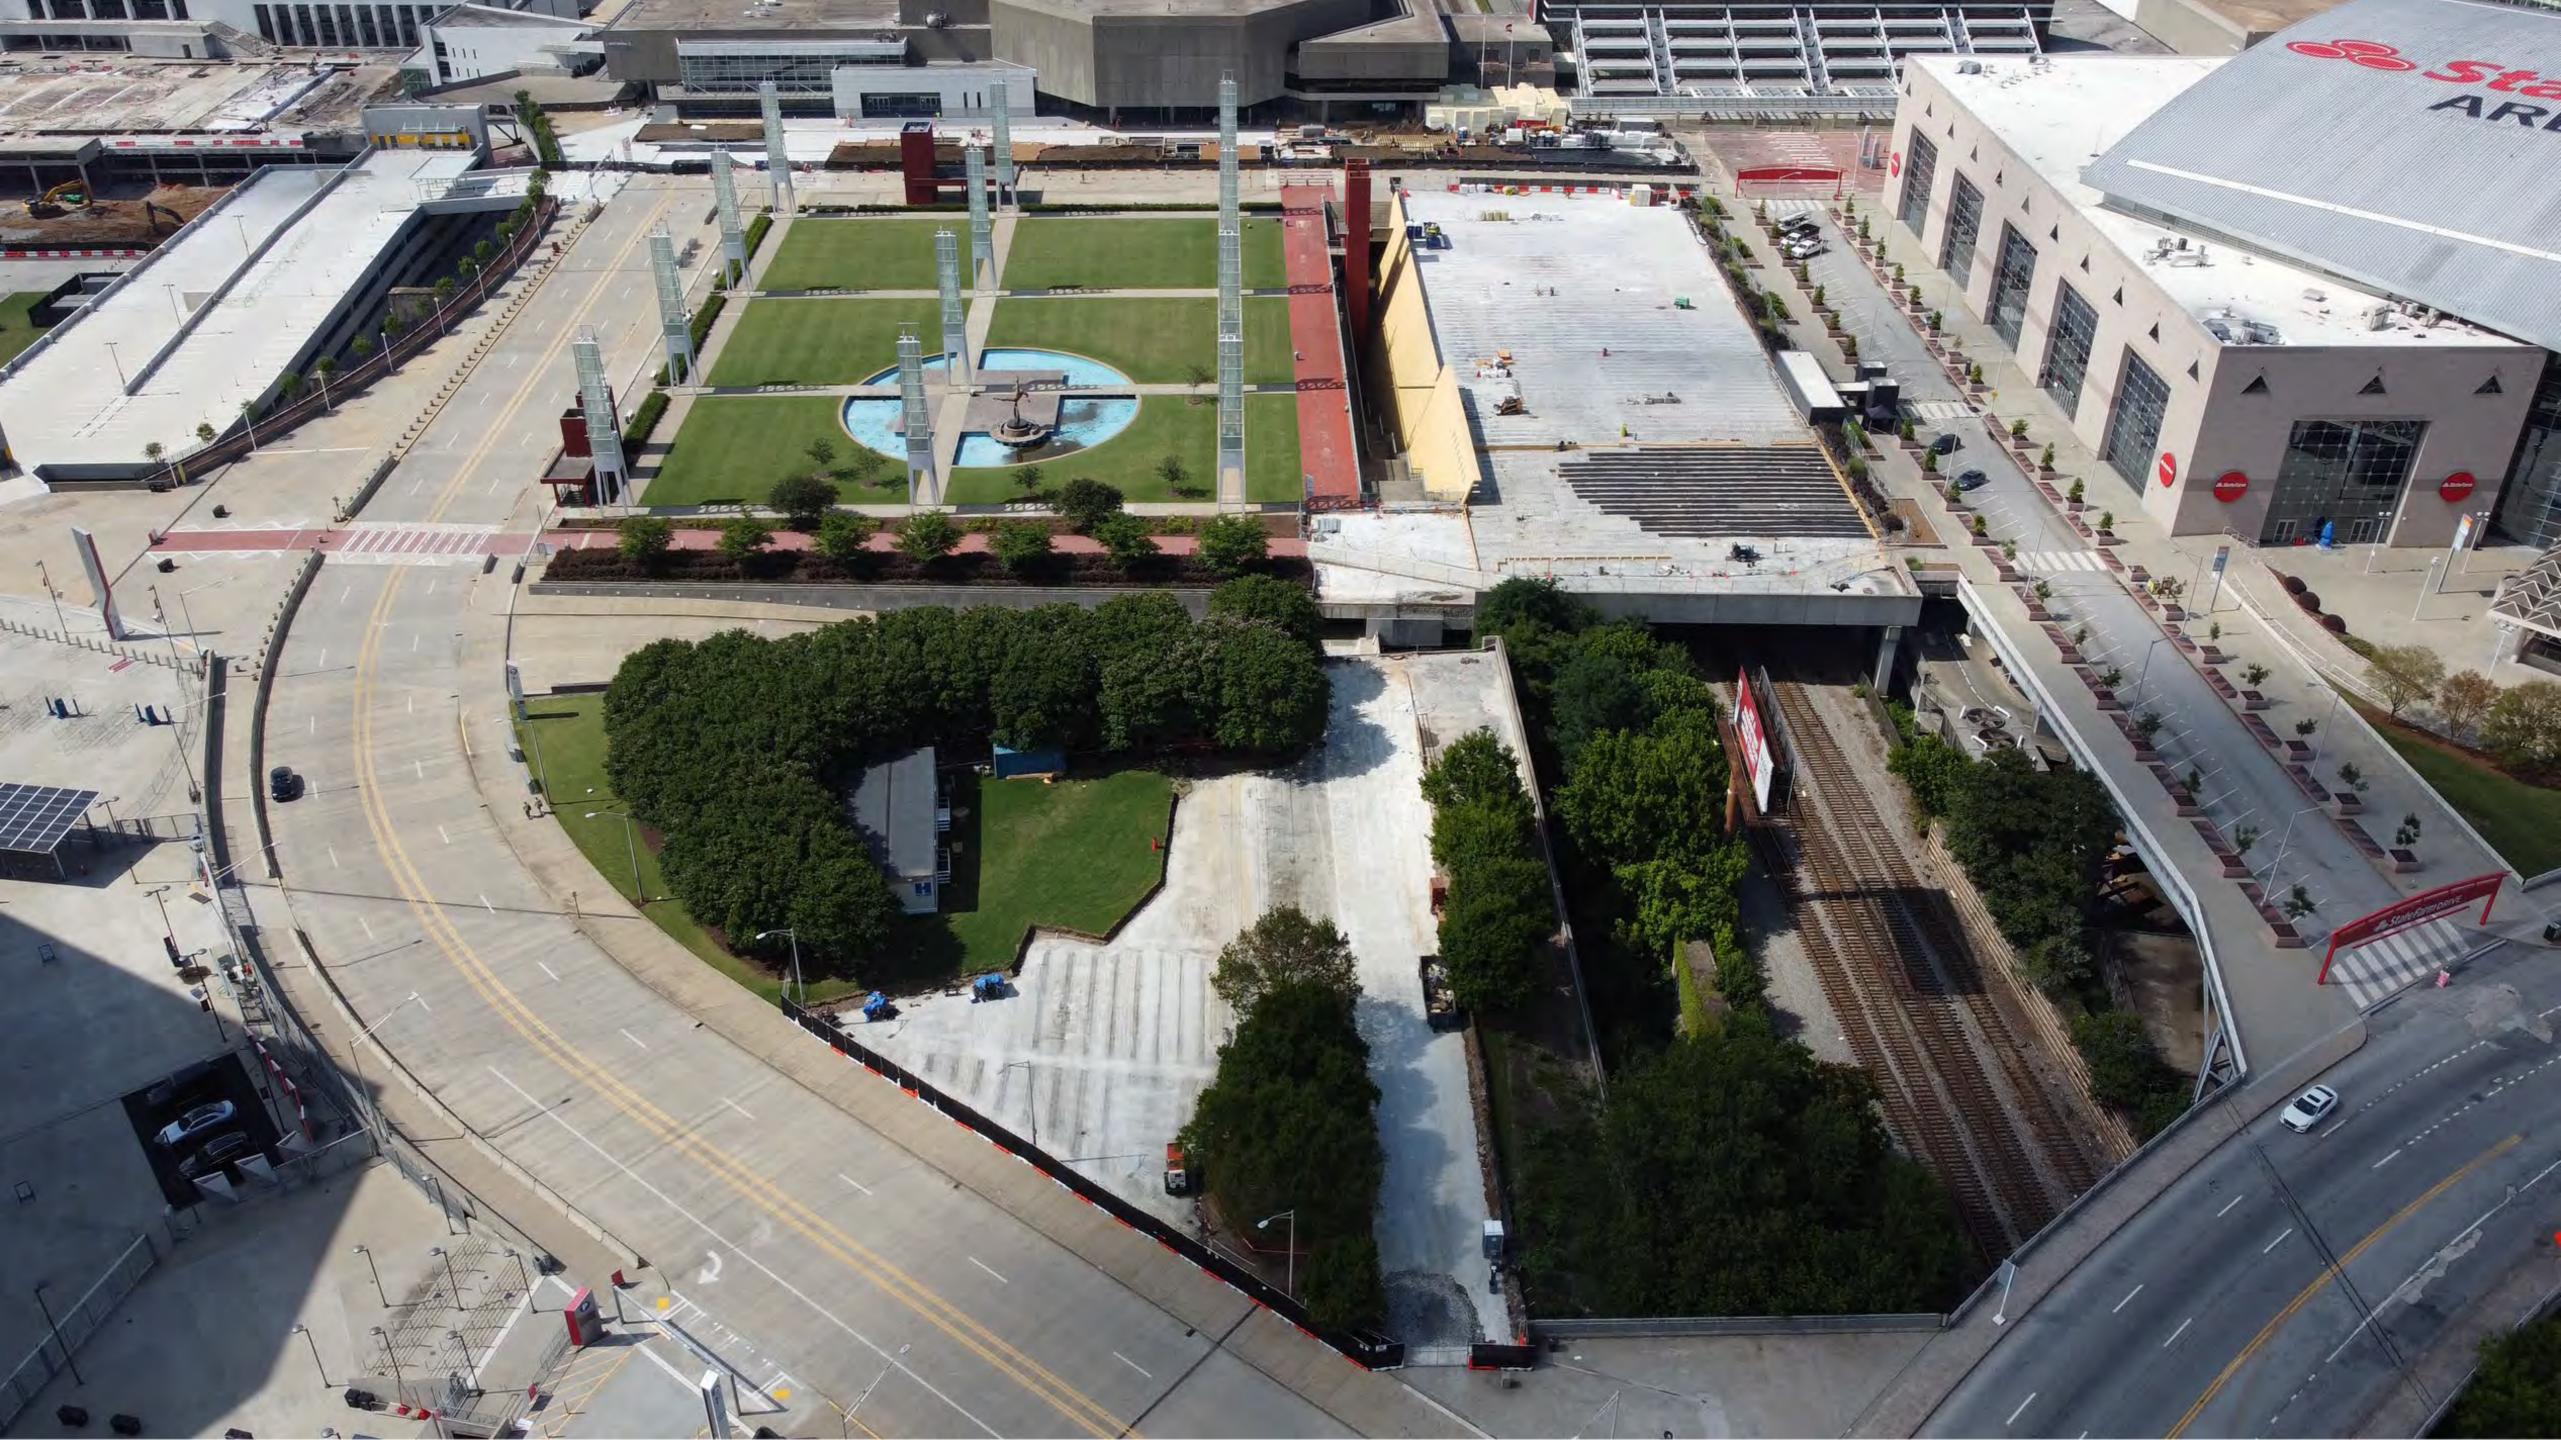

# Andrew Young International Blvd.

#### Pedestrian Mall

#### • **Project Information**

- Project Manager: Ken Stockdell
- Project Scope: Extend COP pedestrian experience to GWCC building entrances and eventually leading to GWCCA Hotel. Create a safer pedestrian experience through the GWCCA Campus.
- Project Location: Current sidewalks & traffic lanes along Andrew Young International Blvd from Marietta St. to Centennial Olympic Park Drive.

#### • Project Status

- Current Phase: Construction
- Construction Schedule: Mid-March December 2021

#### Transportation Depot

#### • **Project Information**

- Project Manger: Ken Stockdell
- Project Scope: Create a designated pick-up and drop-off area for all buses and taxi/rideshare vehicles. To improve traffic conditions by minimizing congestion and improving trip times.
- Project location: Current green space between International Plaza and State Farm Drive and current Red Deck Entry & COP Drive.

#### • Project Status

- Current Phase: Construction
- Construction Schedule: April 2021 April 2022

Pedestrian Mall
Phase 1
3/22/21 - 7/28/21

Transportation Depot 4/6/21 - 4/5/22