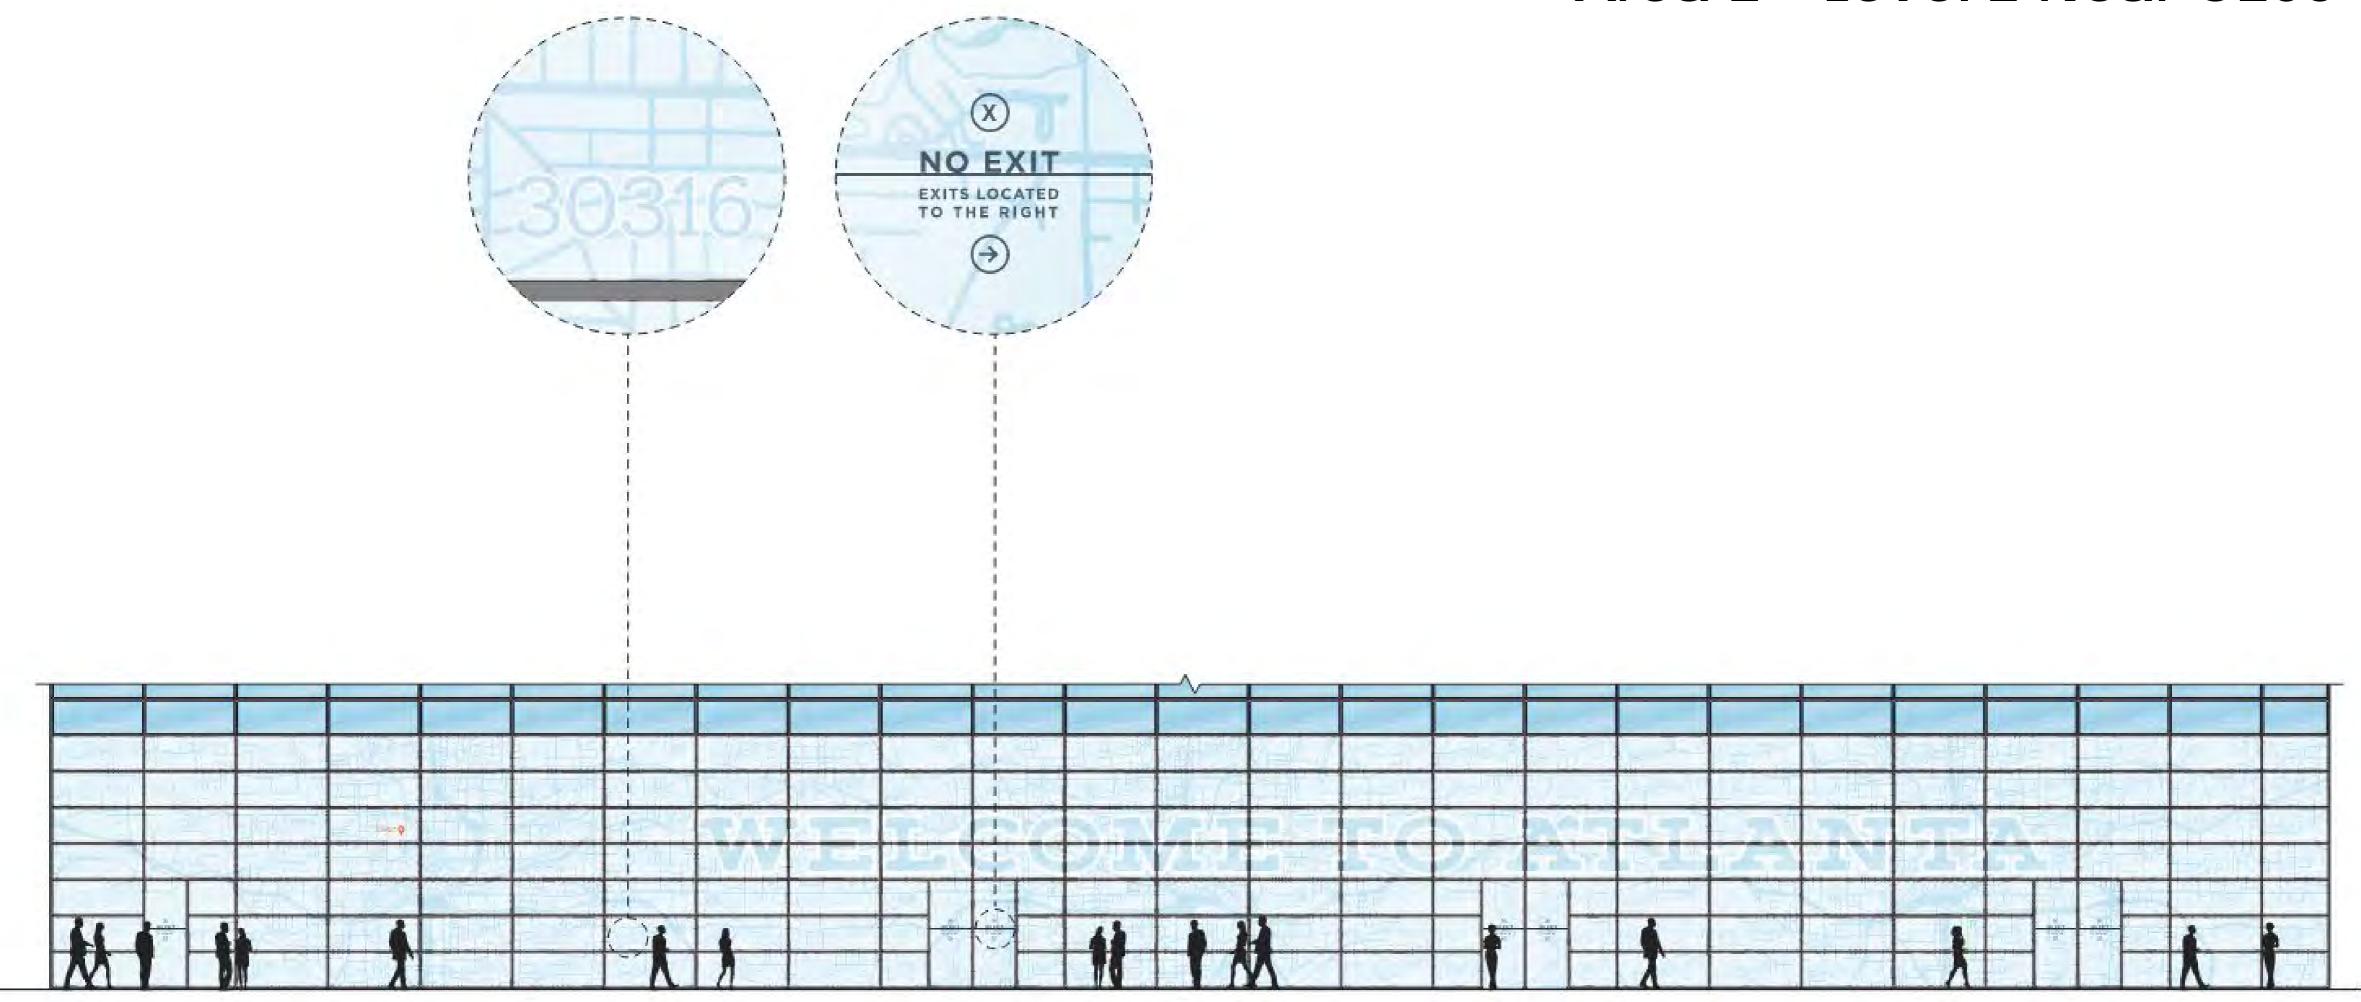

# Project Schedule

- 1 B/C Connector Corridor
- 2 Level 2 & 3, near C206

- 3 Level 3, across from GA Ballroom
- 4 Level 2, along Gold Deck Entry
- Level 2, across from Special Event Space
- 6 Level 2 & 3, Turnaround Entry

#### Area 2 – Level 2 Near C206

1 L3 + L2 across from C206 - Option 1

Scale: 1/16" = 1'

1 L2 - Multi-Panel Wall, Gold Deck Entry - 01 Scale: 1/4" = 1'

2 L2 - Multi-Panel Wall, - 02 Scale: 1/4" = 1'

Area 4 - Level 2 Closed Exit Doors