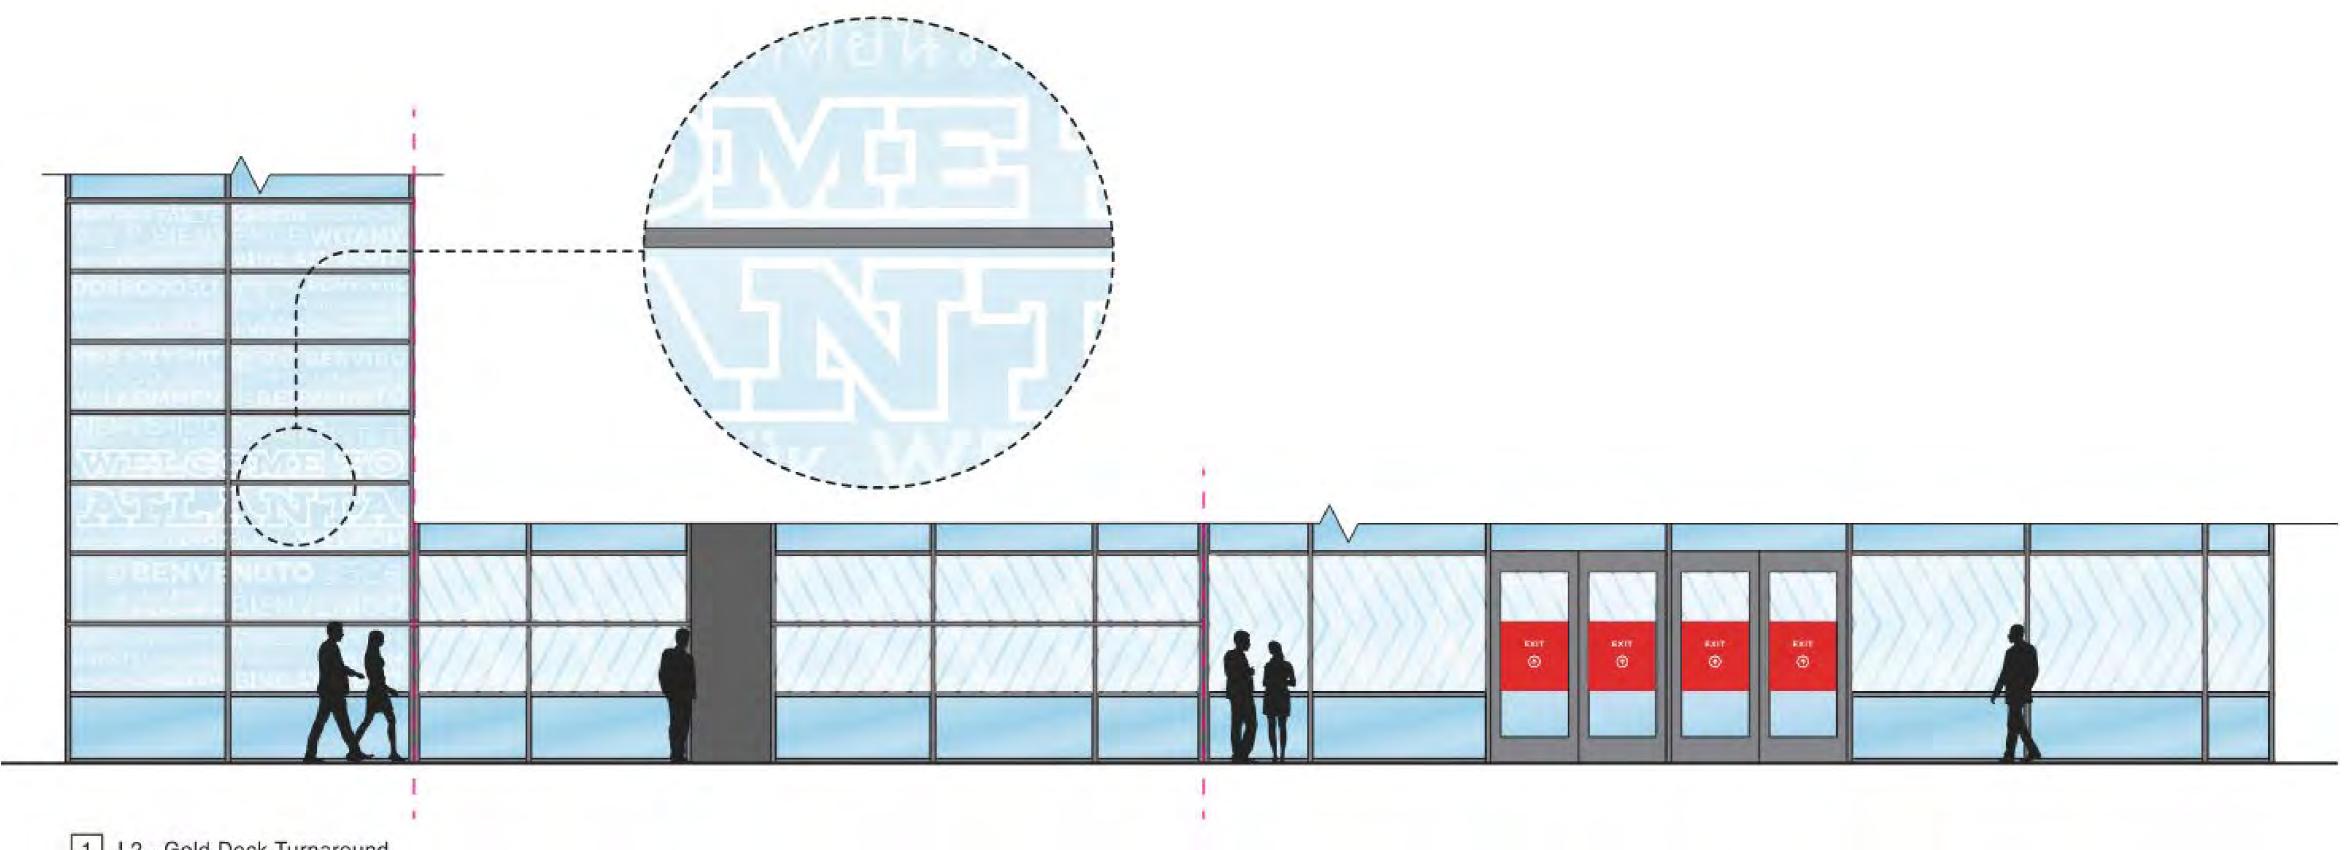

# Project Schedule

- 1 B/C Connector Corridor
- 2 Level 2 & 3, near C206

- 3 Level 3, across from GA Ballroom
- 4 Level 2, along Gold Deck Entry
- Level 2, across from Special Event Space
- 6 Level 2 & 3, Turnaround Entry

1 L2 - Multi-Panel Wall, 03

Scale: 1/4" = 1'

2 L2 - Multi-Panel Wall, - 04

Area 5 - Level 2 Open Exit Doors

1 L2 - Gold Deck Turnaround

Scale: 1/8" = 1'

Area 6 - Level 2 Outside Sales Office