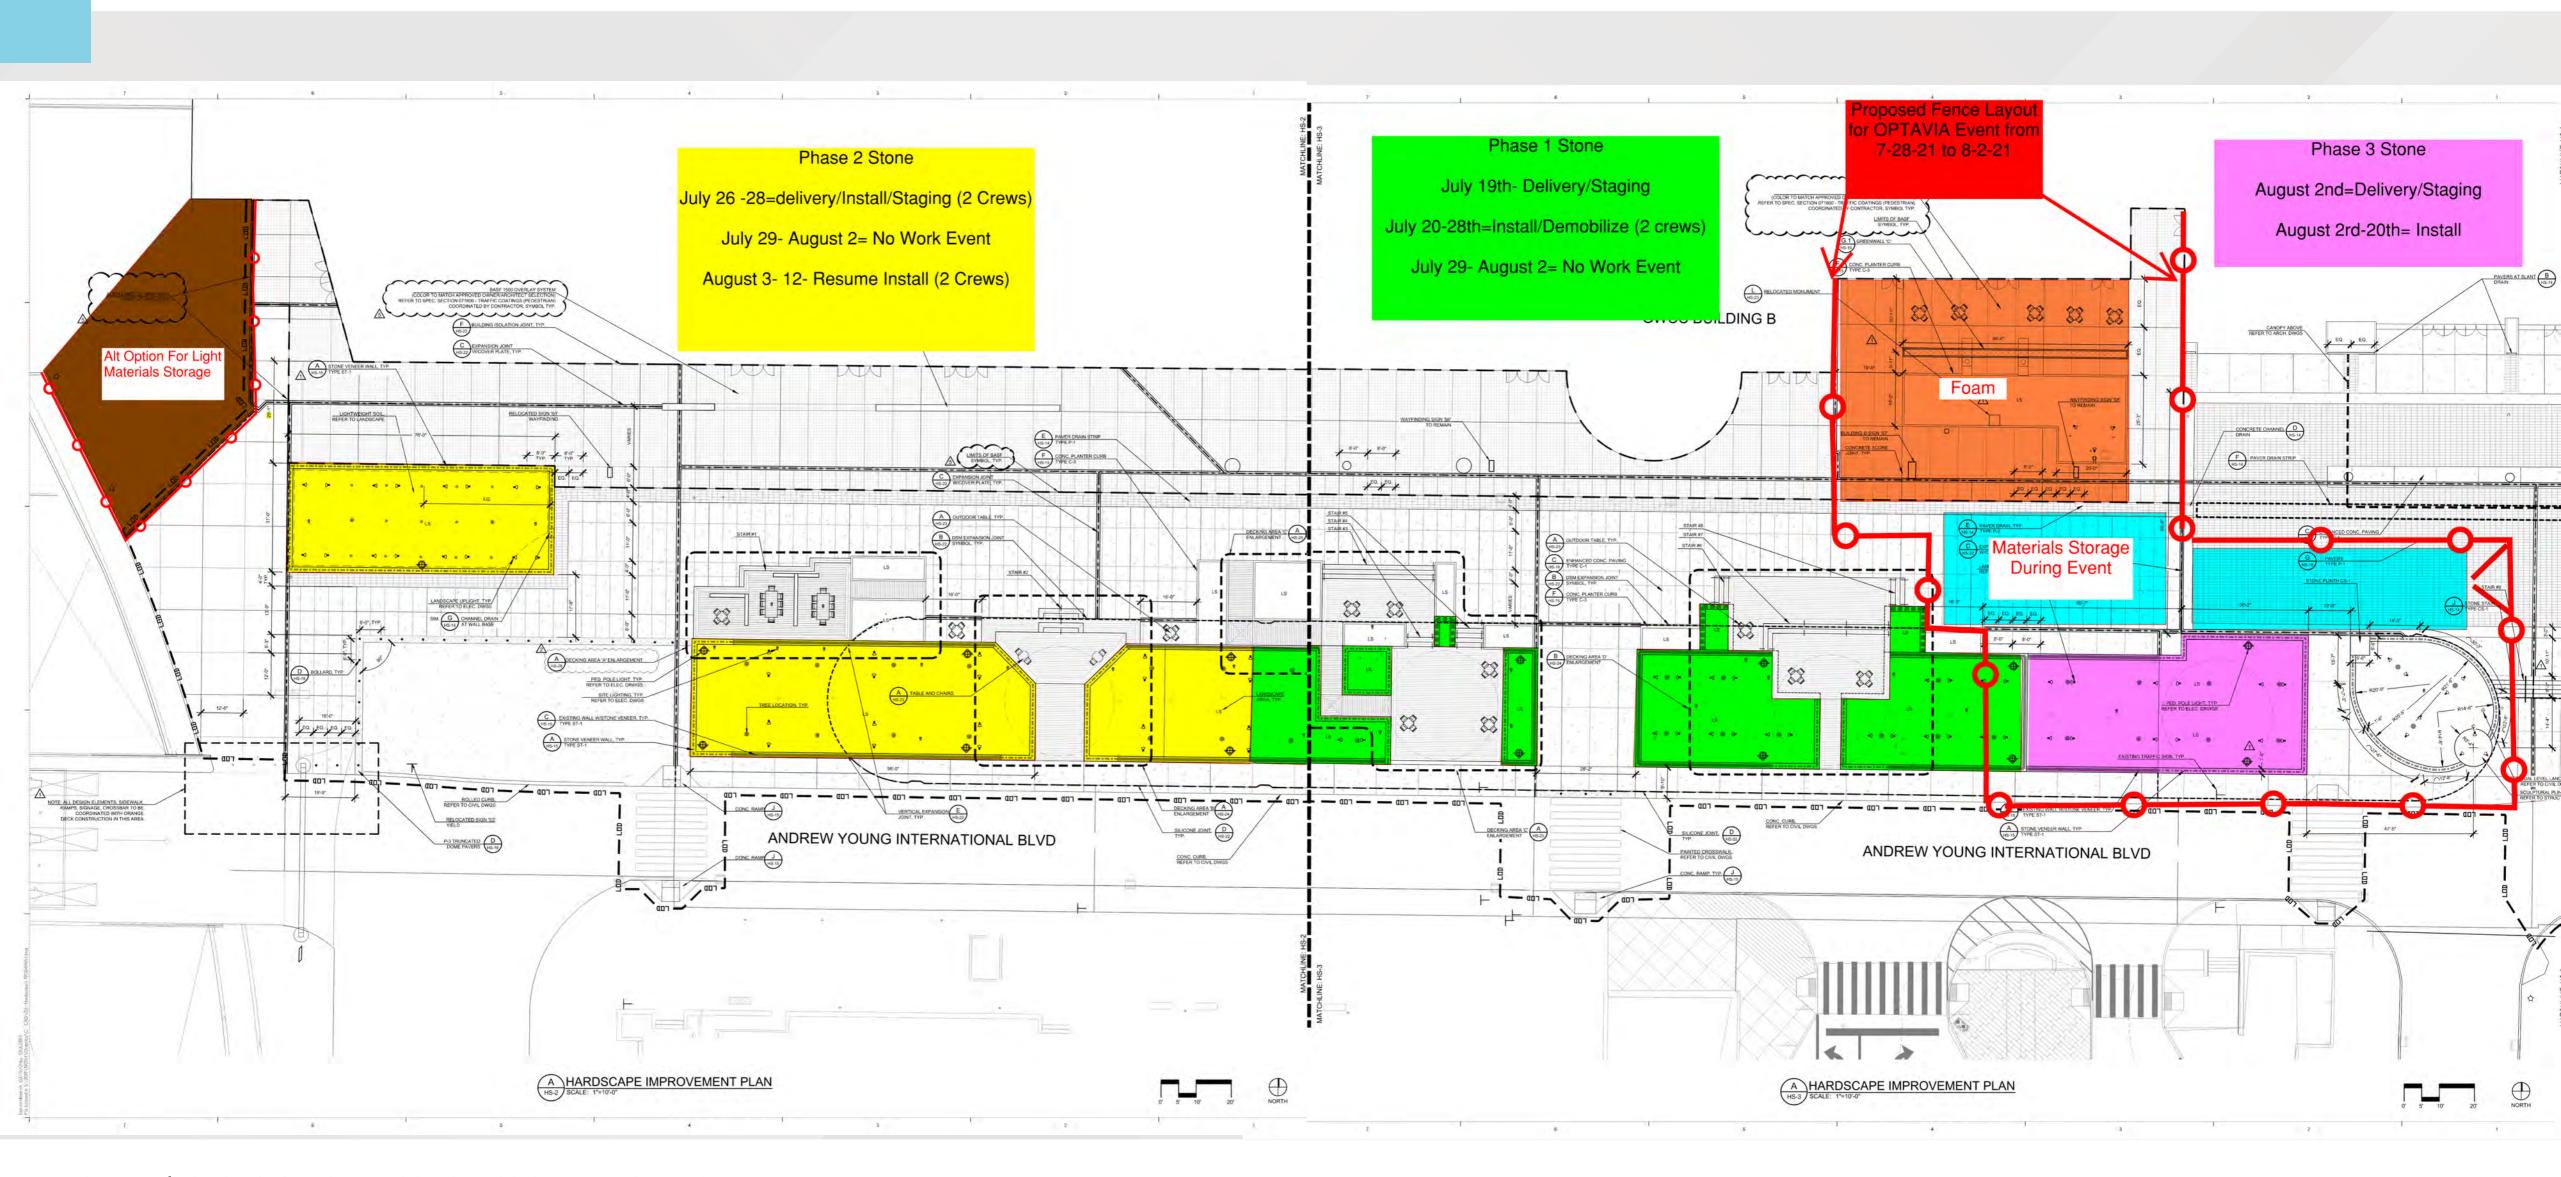

|         | Signage Relocation                   | 7/13/21    | 7/16/21     |

# Pedestrian Mall – Phase 1 Completion Plan





#### Pedestrian Mall – Phase 1 Stone Installation Plan











2







2













# 4-Week Look-Ahead Schedule – Transportation Depot



| Area             | Activity                                    | Start Date | Finish Date |
|------------------|---------------------------------------------|------------|-------------|
| Depot Area       | Structural Concrete Pour 1                  | 5/18/21    | 7/9/21      |
|                  | Structural Concrete Pour 2                  | 5/27/21    | 7/15/21     |
|                  | Structural Concrete Pour 3                  | 6/11/21    | 7/23/21     |
|                  | Structural Concrete Pour 4                  | 6/22/21    | 8/2/21      |
| Bridge Area      | F/R/P Pile Cap Concrete Cure Time           | 6/17/21    | 7/16/21     |
| Red Deck Area    | Hang New Electrical Panel