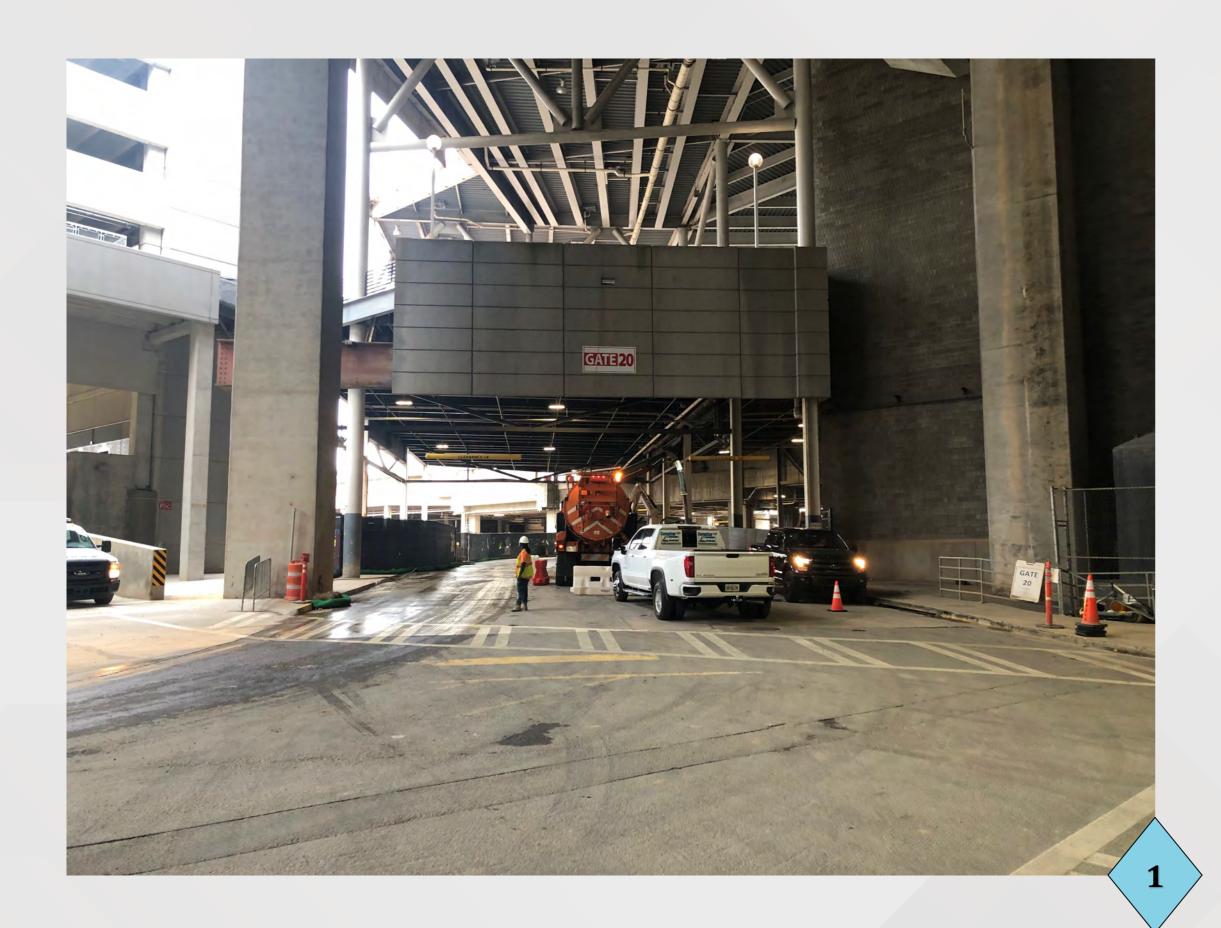

### Misc. Hotel Project Items

- Police & Security Services
  - GWCCA DPS reviewing requested scope of services
  - DPS has been actively managing traffic at Gate 20
- Gate 20 Relocation
  - Demo & Relocation of Gate 20 COMPLETD (Sort Of...)
  - Finalizing Widening of New Gate 20
- Gate 20 Utility Line Work
  - Underground Work Began this week.
  - Completion of the Electrical Portion by 7/22
  - Currently 1 lane access to Buildings B & C Loading Docks
- Temp Wall for "Knuckle" Area
  - Installation for Temporary Wall begins in August
  - More Details forthcoming...

# Gate 20 Underground Work & Temp Wall for Knuckle