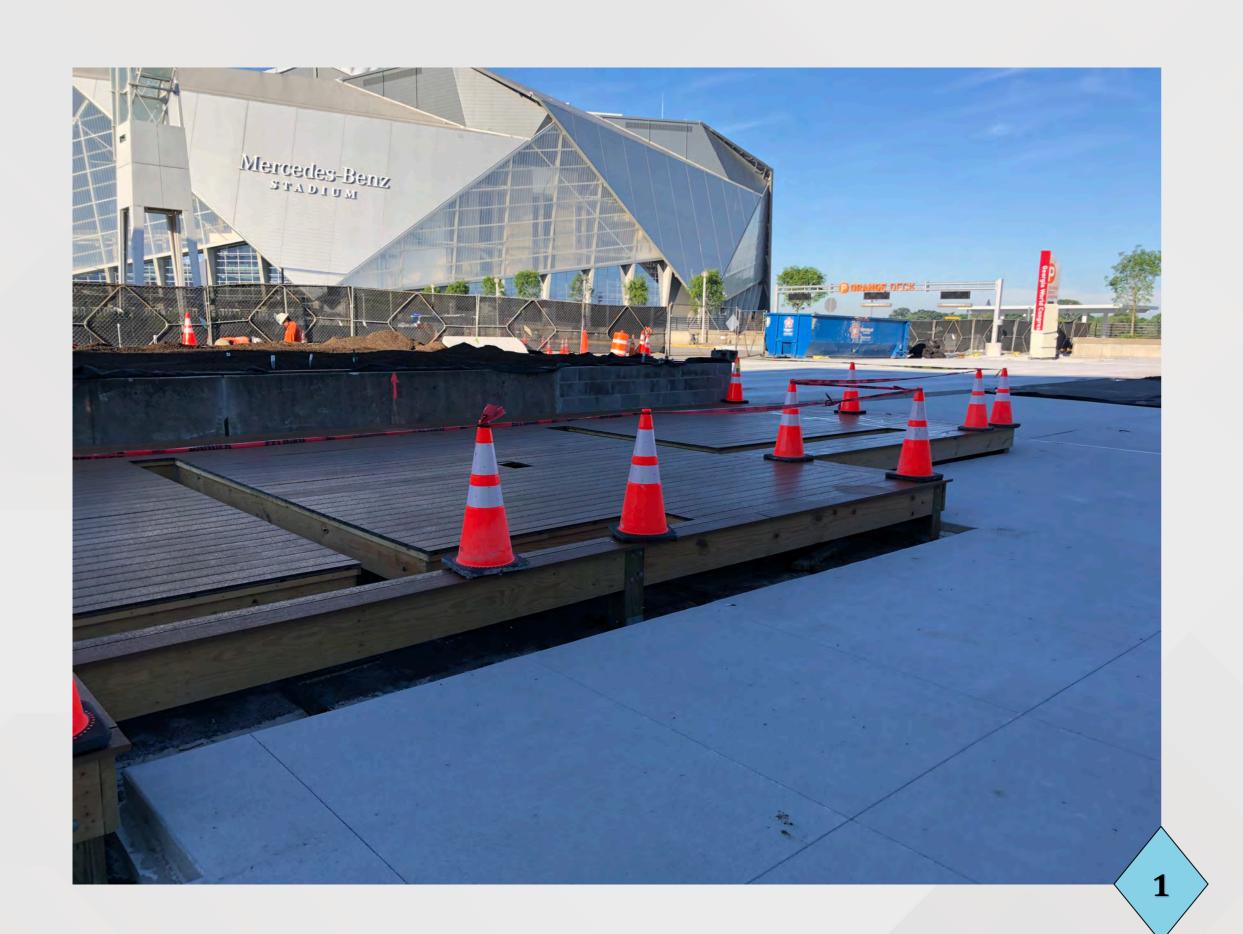

|         | Signage Relocation                   | 7/13/21    | 7/16/21     |

# Pedestrian Mall – Phase 1 Completion Plan





#### Pedestrian Mall – Phase 1 Stone Installation Plan











2







2













# 4-Week Look-Ahead Schedule – Transportation Depot



| Area             | Activity                                    | Start Date | Finish Date |
|------------------|---------------------------------------------|------------|-------------|
| Depot Area       | Structural Concrete Pour 1                  | 5/18/21    | 7/9/21      |
|                  | Structural Concrete Pour 2                  | 5/27/21    | 7/15/21     |
|                  | Structural Concrete Pour 3                  | 6/11/21    | 7/23/21     |
|                  | Structural Concrete Pour 4                  | 6/22/21    | 8/2/21      |
| Bridge Area      | F/R/P Pile Cap Concrete Cure Time           | 6/17/21    | 7/16/21     |
| Red Deck Area    | Hang New Electrical Panel