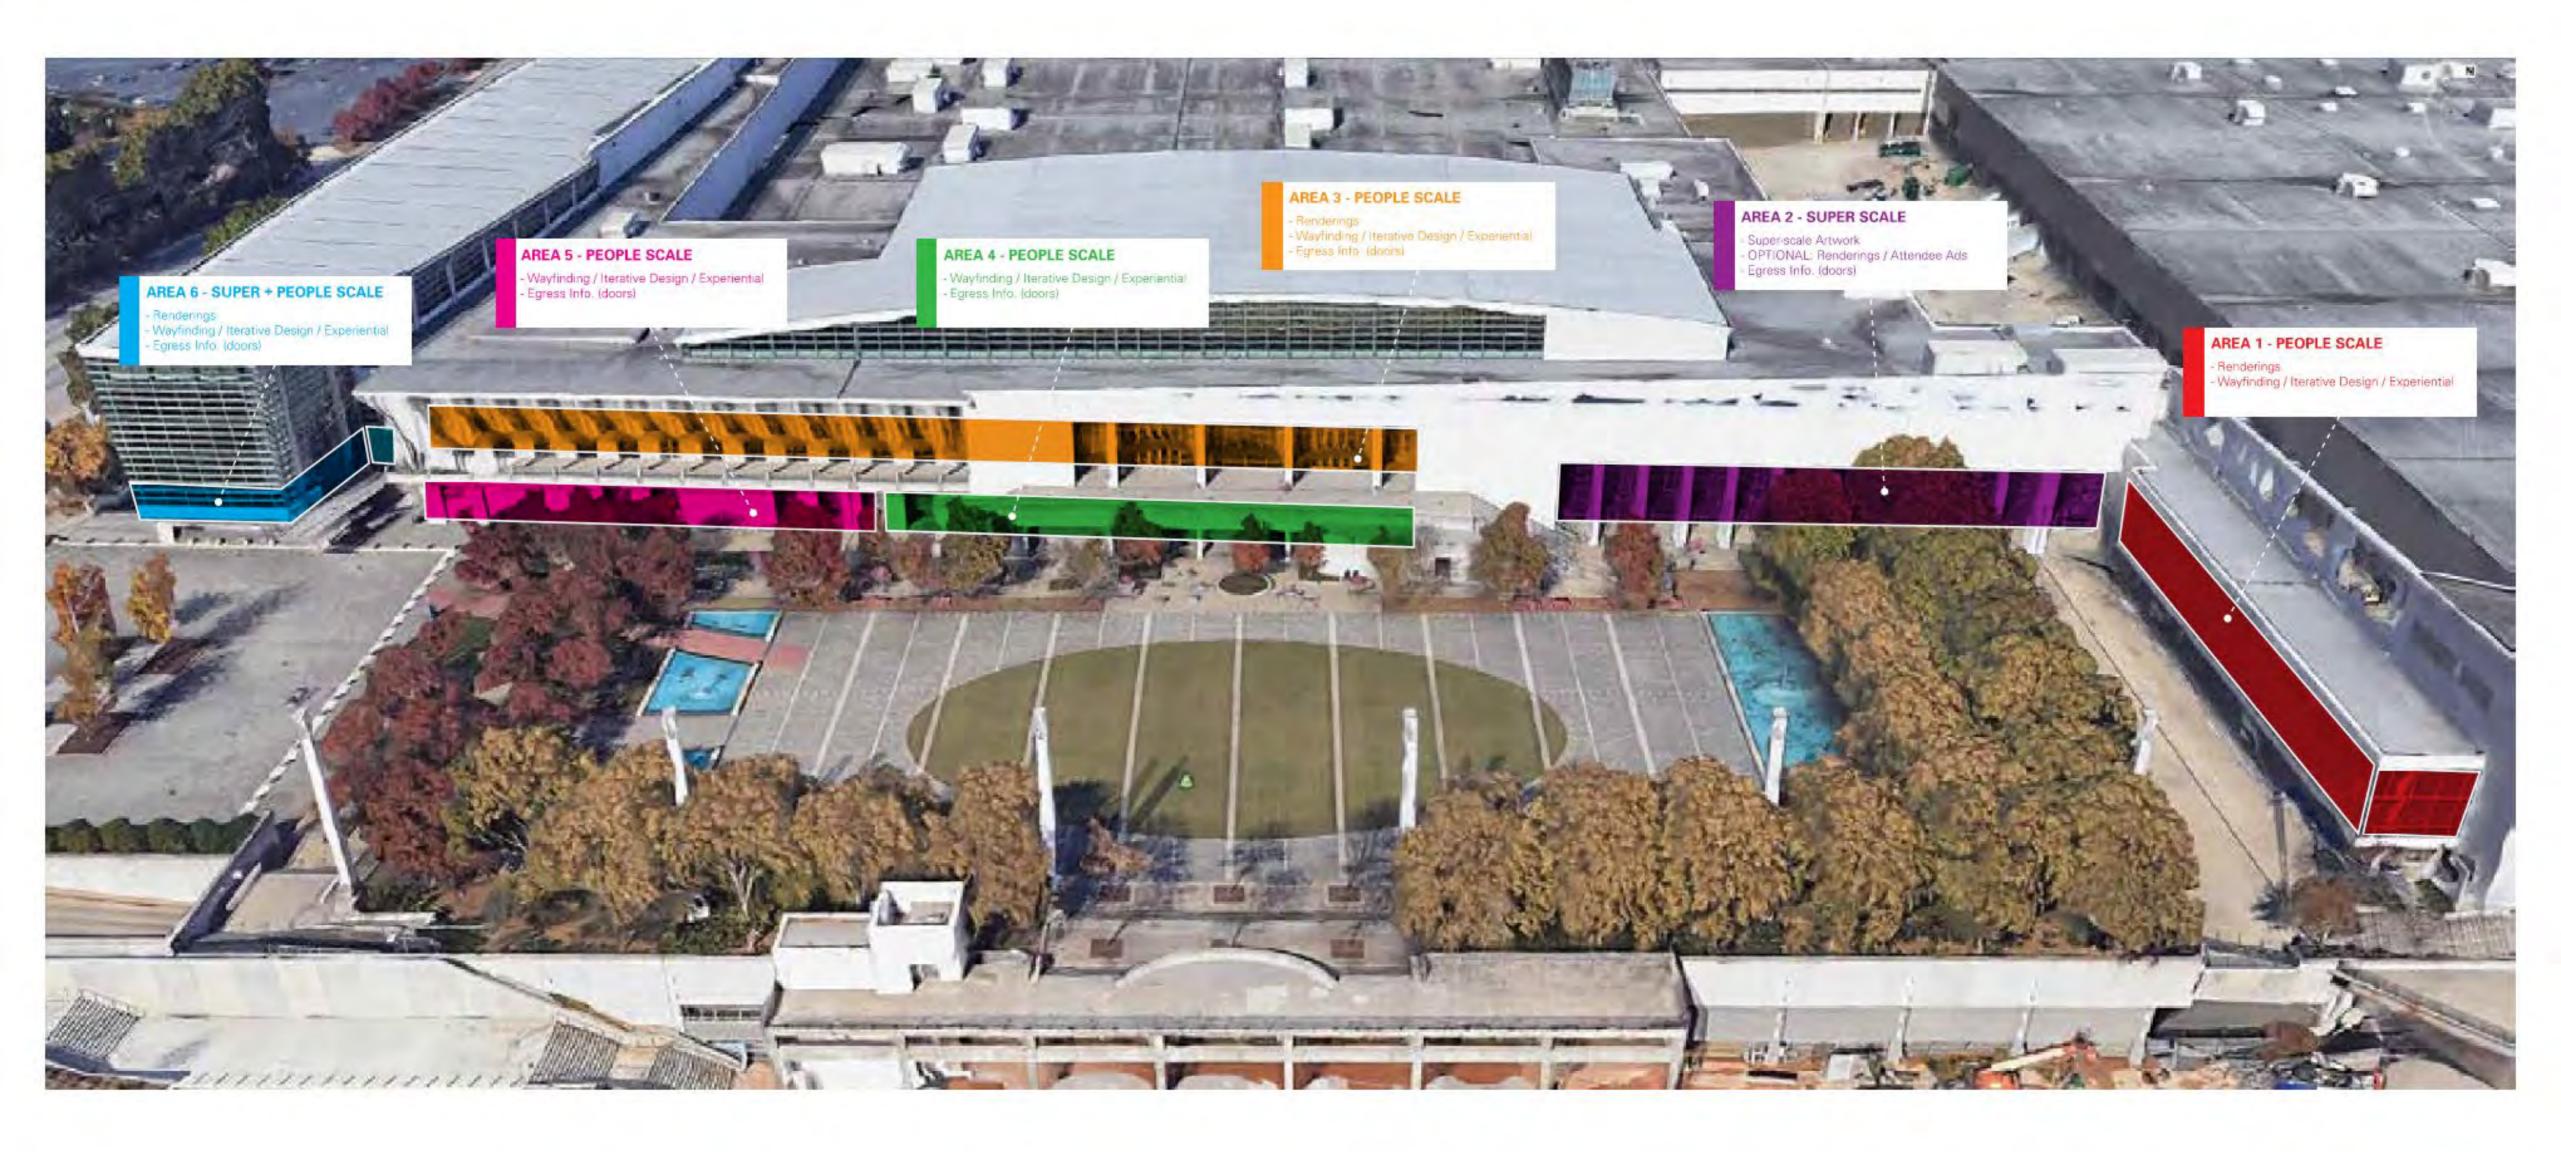

# Project Schedule

- 1 B/C Connector Corridor
- 2 Level 2 & 3, near C206

- 3 Level 3, across from GA Ballroom
- 4 Level 2, along Gold Deck Entry
- Level 2, across from Special Event Space
- 6 Level 2 & 3, Turnaround Entry