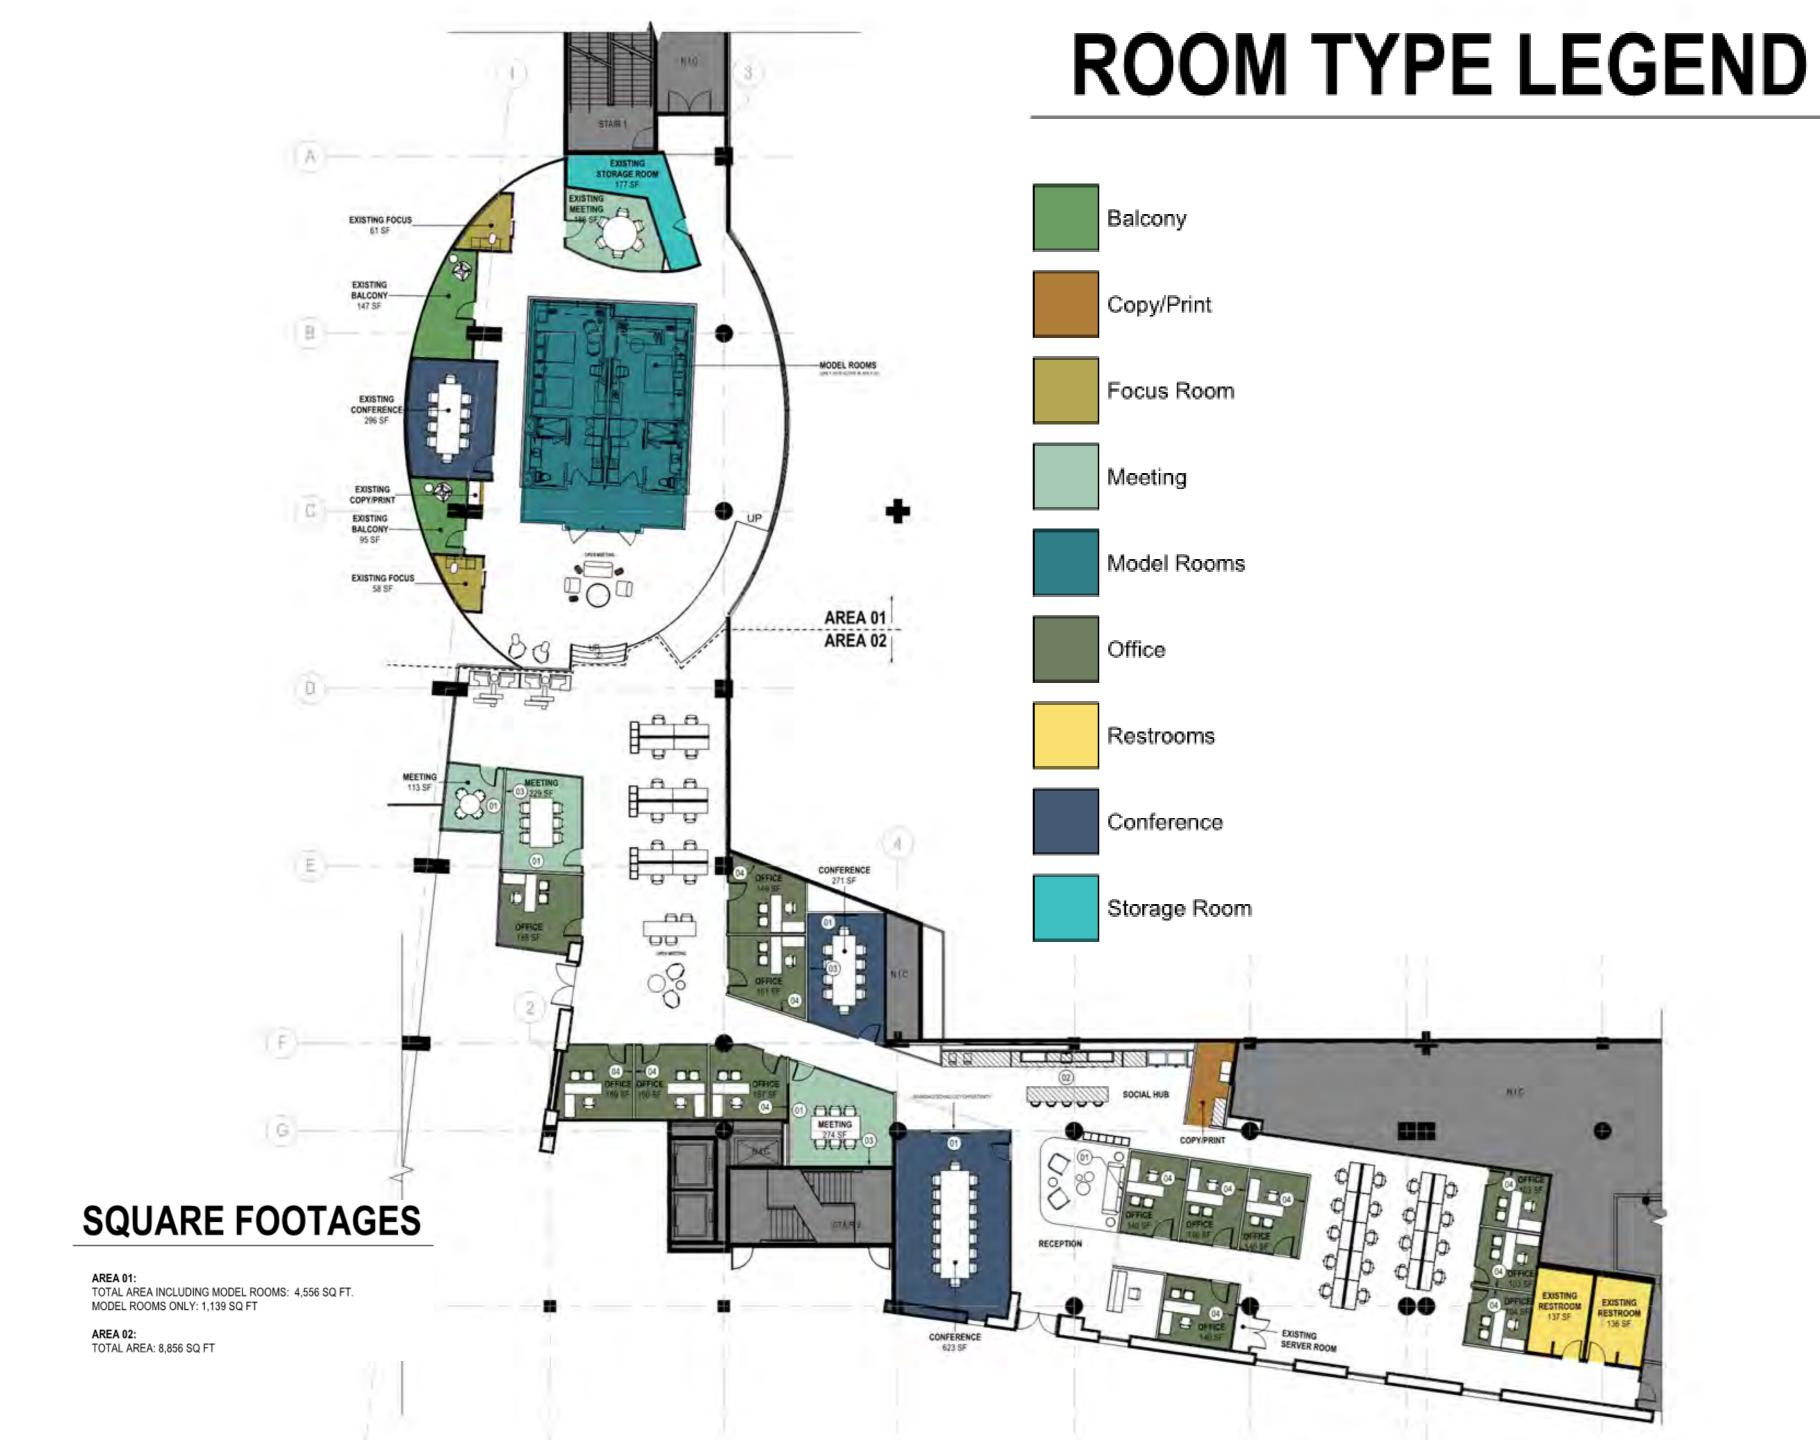

# GWCCA/Hotel Sales Office

- Project Information
  - Project Manager: Otto Johnson
  - Project Scope: Renovation of "Falcons Offices" for GWCCA and Hotel Sales teams and hotel model rooms.
  - Project Location: Former "Falcons Offices" in Building C
- Project Status
  - Current Phase: ACTIVE CONSTRUCTION
  - Construction Schedule: June 2021 through October 2021

# Project Schedule

- 1 B/C Connector Corridor
- 2 Level 2 & 3, near C206

- 3 Level 3, across from GA Ballroom
- 4 Level 2, along Gold Deck Entry
- Level 2, across from Special Event Space
- 6 Level 2 & 3, Turnaround Entry