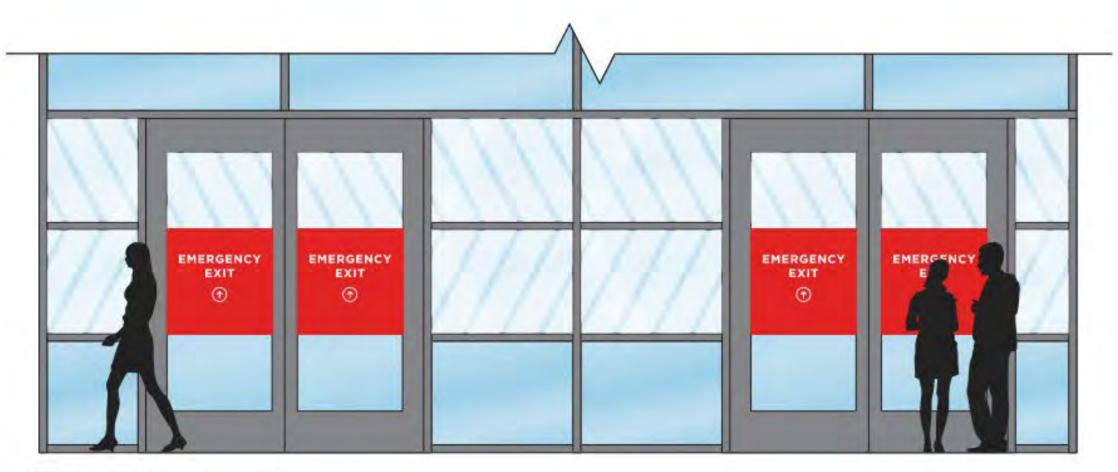

1 L2 - Multi-Panel Wall, 03

Scale: 1/4" = 1'

2 L2 - Multi-Panel Wall, - 04

Area 5 - Level 2 Open Exit Doors

1 L2 - Gold Deck Turnaround

Scale: 1/8" = 1'

Area 6 - Level 2 Outside Sales Office