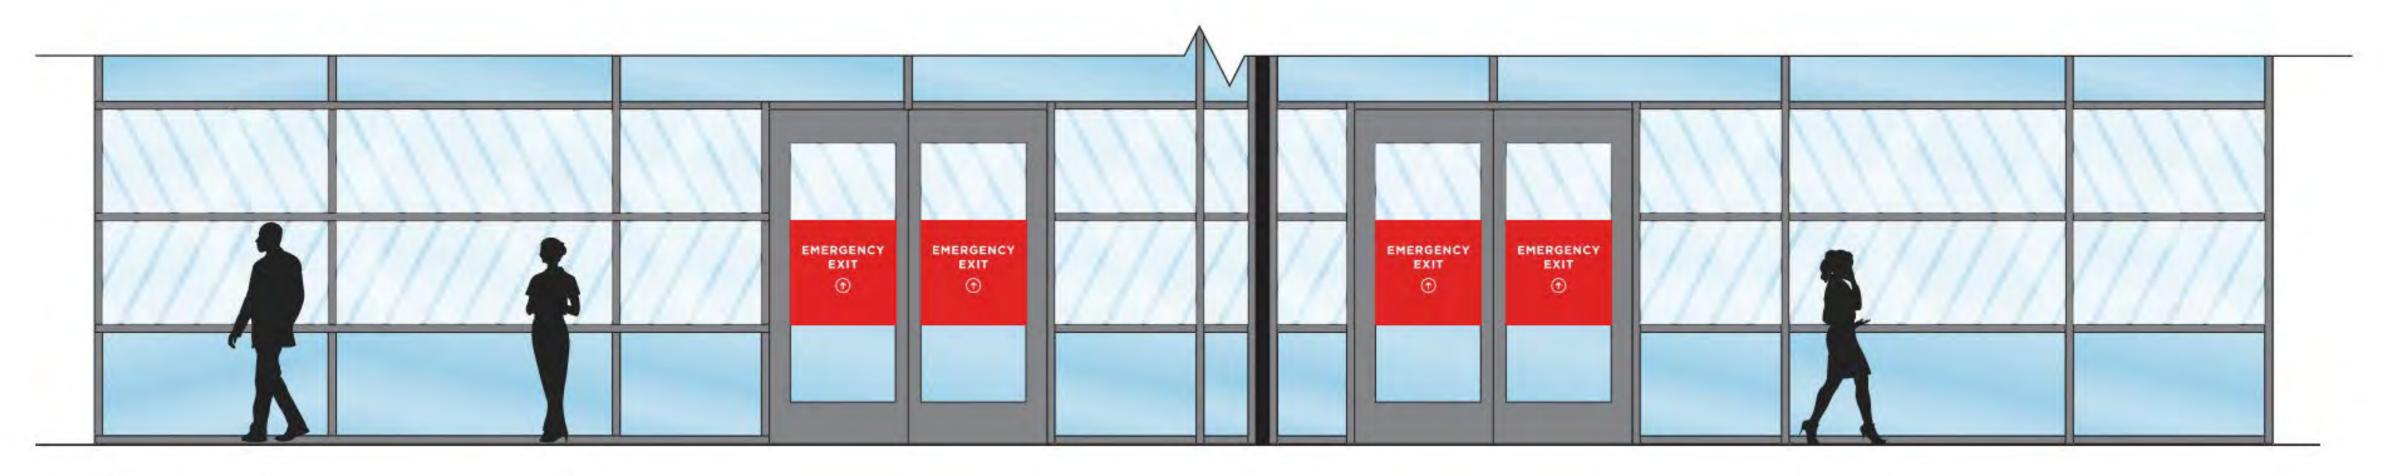

#### Area 2 – Level 2 Near C206

1 L3 + L2 across from C206 - Option 1

Scale: 1/16" = 1'

1 L2 - Multi-Panel Wall, Gold Deck Entry - 01 Scale: 1/4" = 1'

2 L2 - Multi-Panel Wall, - 02 Scale: 1/4" = 1'

Area 4 - Level 2 Closed Exit Doors

1 L2 - Multi-Panel Wall, 03

Scale: 1/4" = 1'

2 L2 - Multi-Panel Wall, - 04

Area 5 - Level 2 Open Exit Doors

1 L2 - Gold Deck Turnaround

Scale: 1/8" = 1'

Area 6 - Level 2 Outside Sales Office