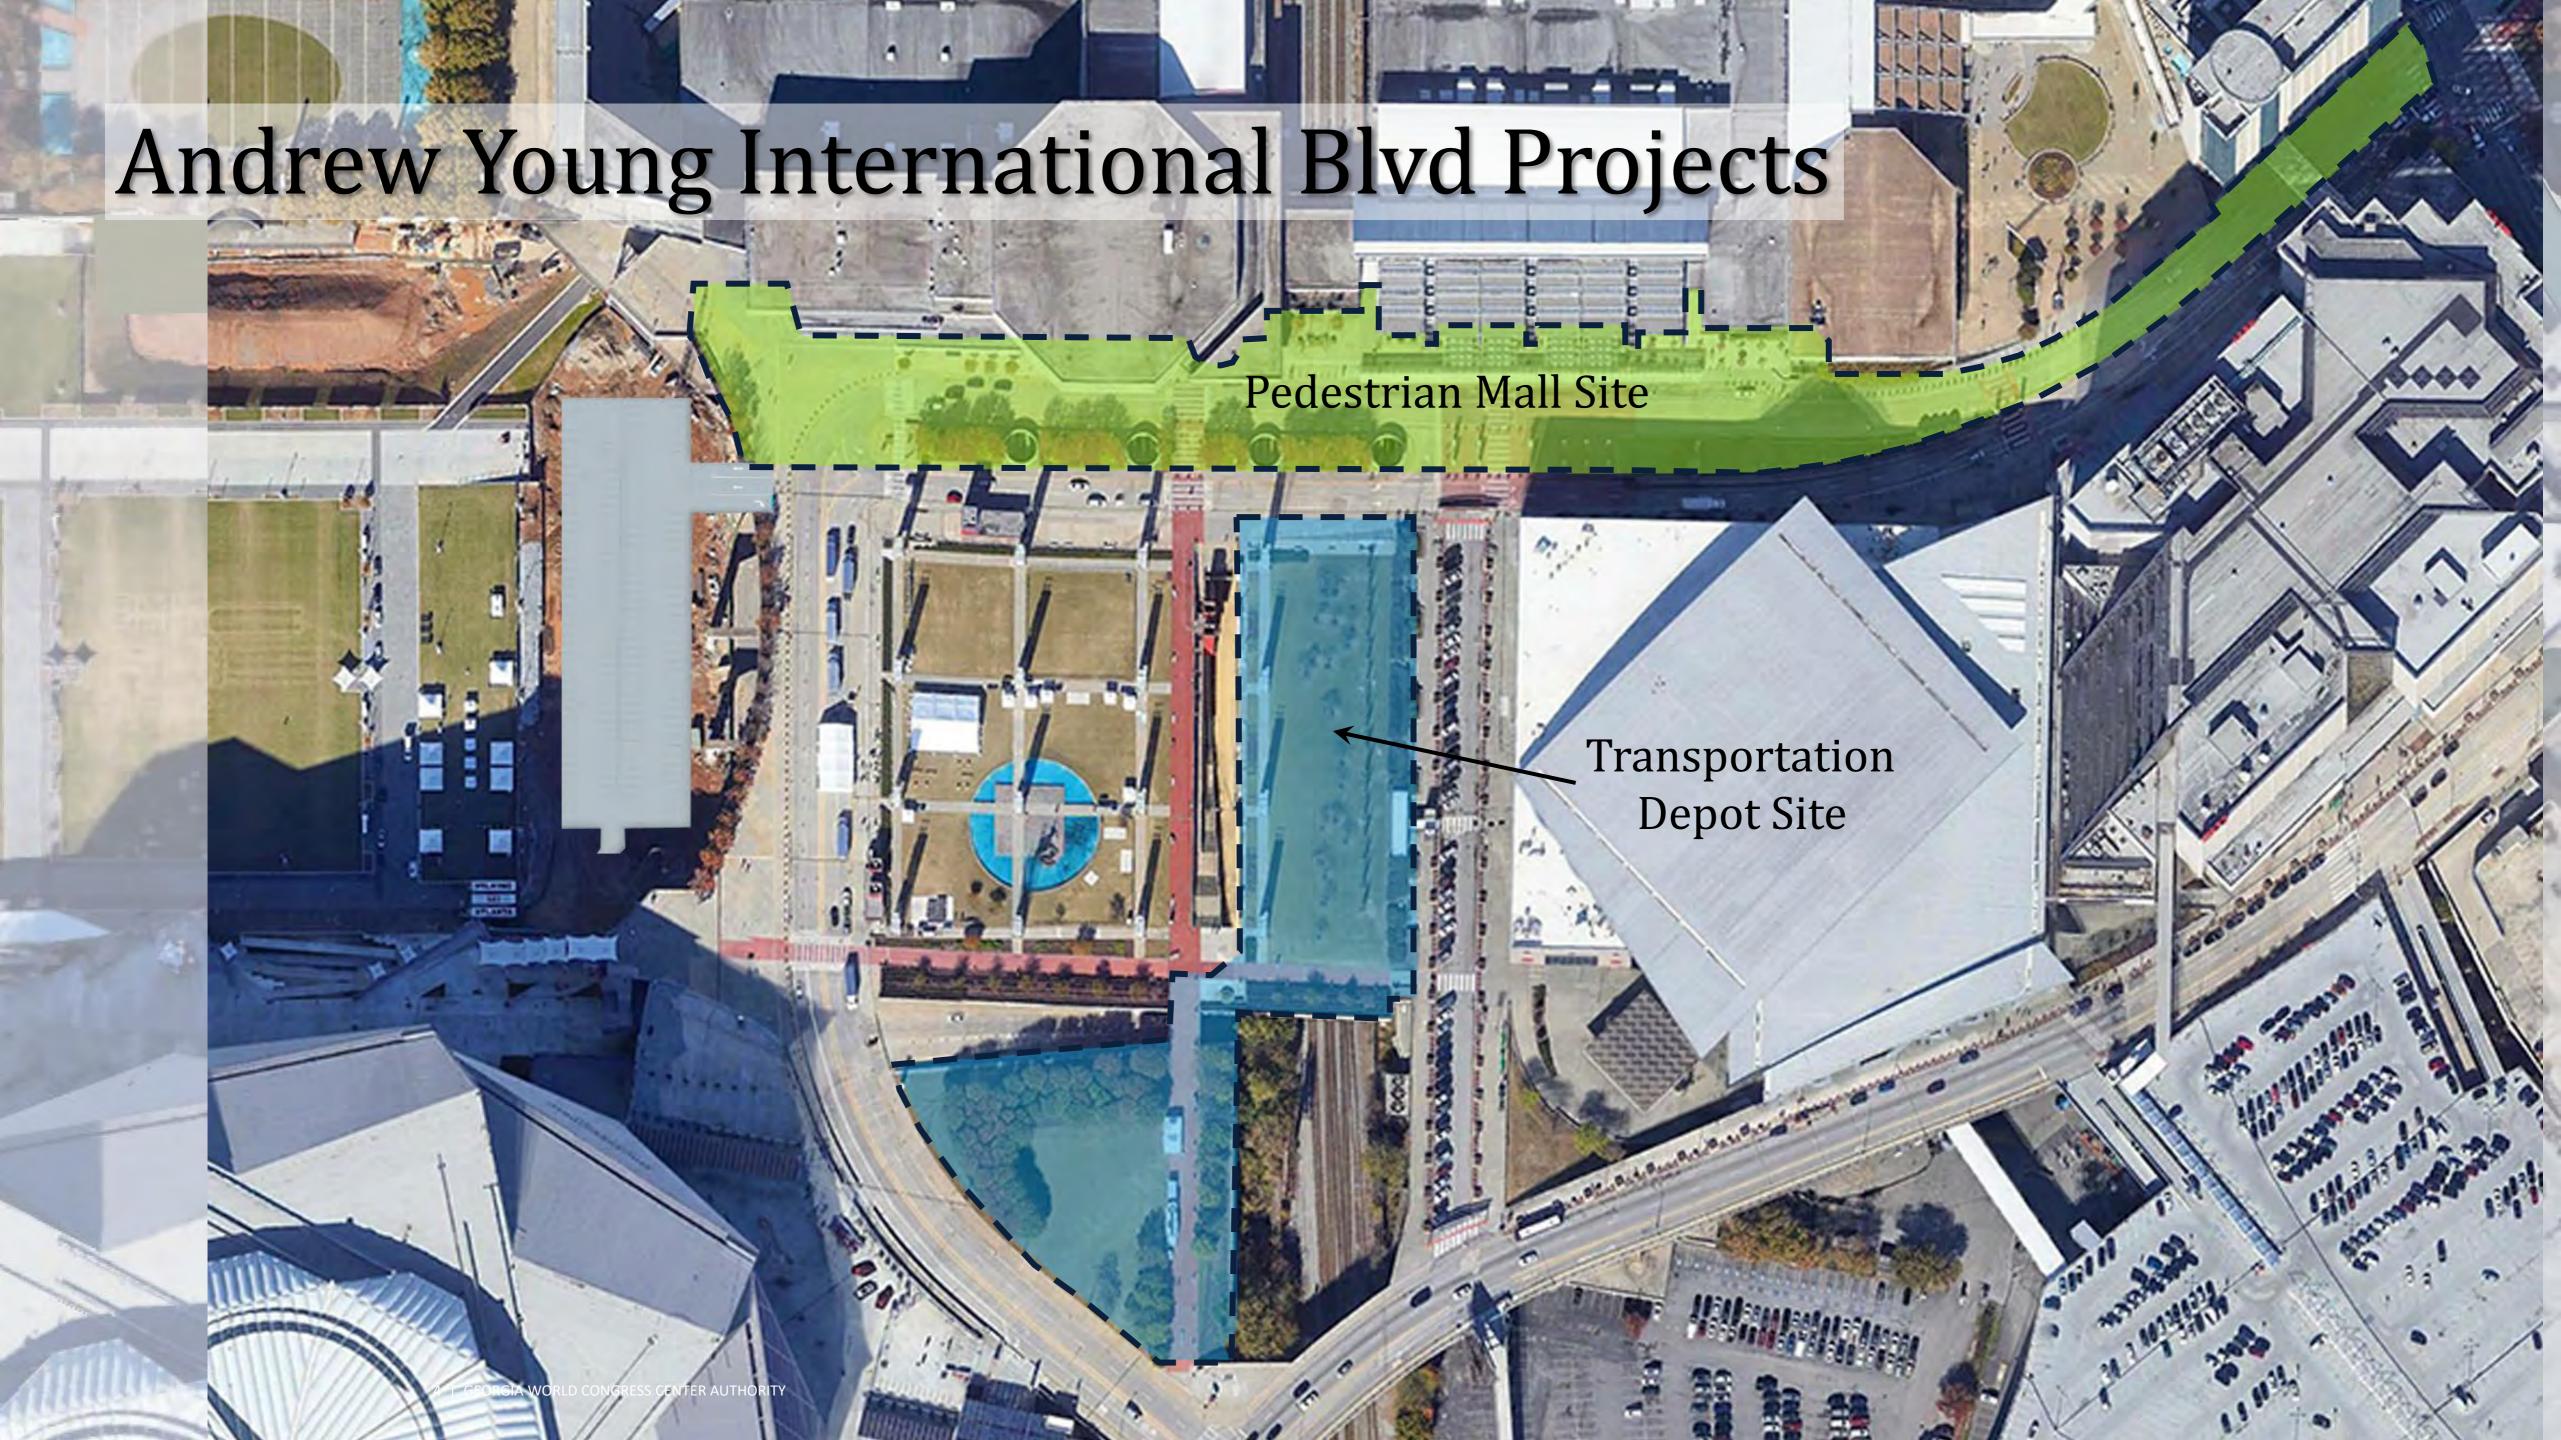

# Andrew Young International Blvd.

#### Pedestrian Mall

#### • **Project Information**

- Project Manager: Ken Stockdell
- Project Scope: Extend COP pedestrian experience to GWCC building entrances and eventually leading to GWCCA Hotel. Create a safer pedestrian experience through the GWCCA Campus.
- Project Location: Current sidewalks & traffic lanes along Andrew Young International Blvd from Marietta St. to Centennial Olympic Park Drive.

#### • Project Status

- Current Phase: Construction
- Construction Schedule: Mid-March December 2021

#### Transportation Depot

#### • **Project Information**

- Project Manger: Ken Stockdell
- Project Scope: Create a designated pick-up and drop-off area for all buses and taxi/rideshare vehicles. To improve traffic conditions by minimizing congestion and improving trip times.
- Project location: Current green space between International Plaza and State Farm Drive and current Red Deck Entry & COP Drive.

#### • Project Status

- Current Phase: Construction
- Construction Schedule: April 2021 April 2022

Pedestrian Mall
Phase 1
3/22/21 - 7/28/21

Transportation Depot 4/6/21 - 4/5/22