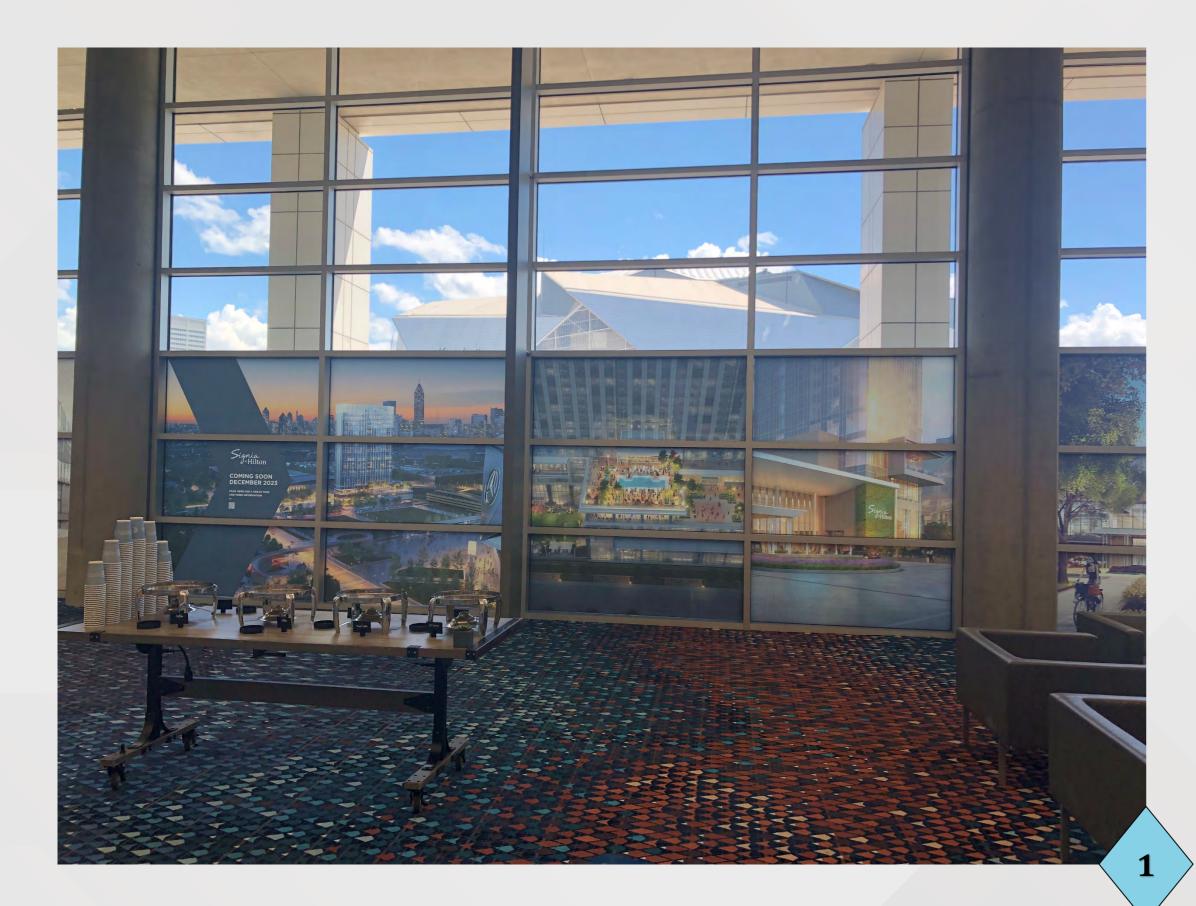

## **Building C Construction Graphics**

#### Project Information

- Project Manager: Ken Stockdell
- Project Scope: Install graphics on glass facing th from Building C public areas.
- Project Location: Levels 2 and 3 of Building C

#### Project Status

• Current Phase: Installation 95% Complete

The state section of some

#### - Renderings

- Wayfinding / Iterative Design / Ex

• Project Scope: Install graphics on glass facing the Hotel construction site to obscure the view of construction