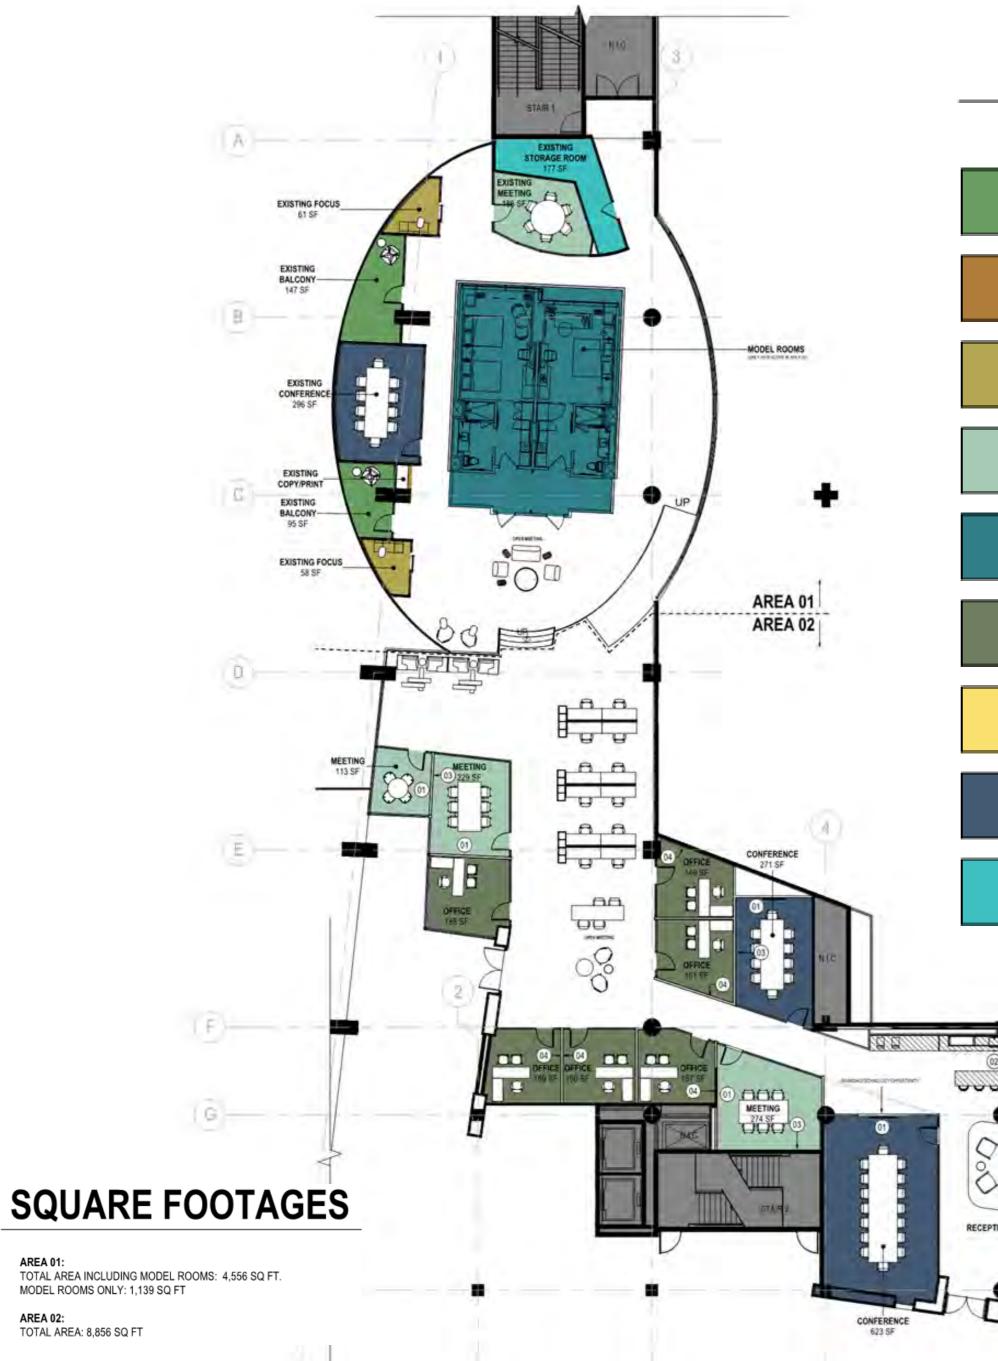

#### • Project Scope: Renovation of "Falcons Offices" for GWCCA and Hotel Sales teams and

44 | GEORGIA WORLD CONGRESS CENTER AUTHORITY

AREA 02: TOTAL AREA: 8,856 SQ FT

## **ROOM TYPE LEGEND**

| Balcony      |
|--------------|
| Copy/Print   |
| Focus Room   |
| Meeting      |
| Model Rooms  |
| Office       |
| Restrooms    |
| Conference   |
| Storage Room |
|              |

# FLOOR PLAN