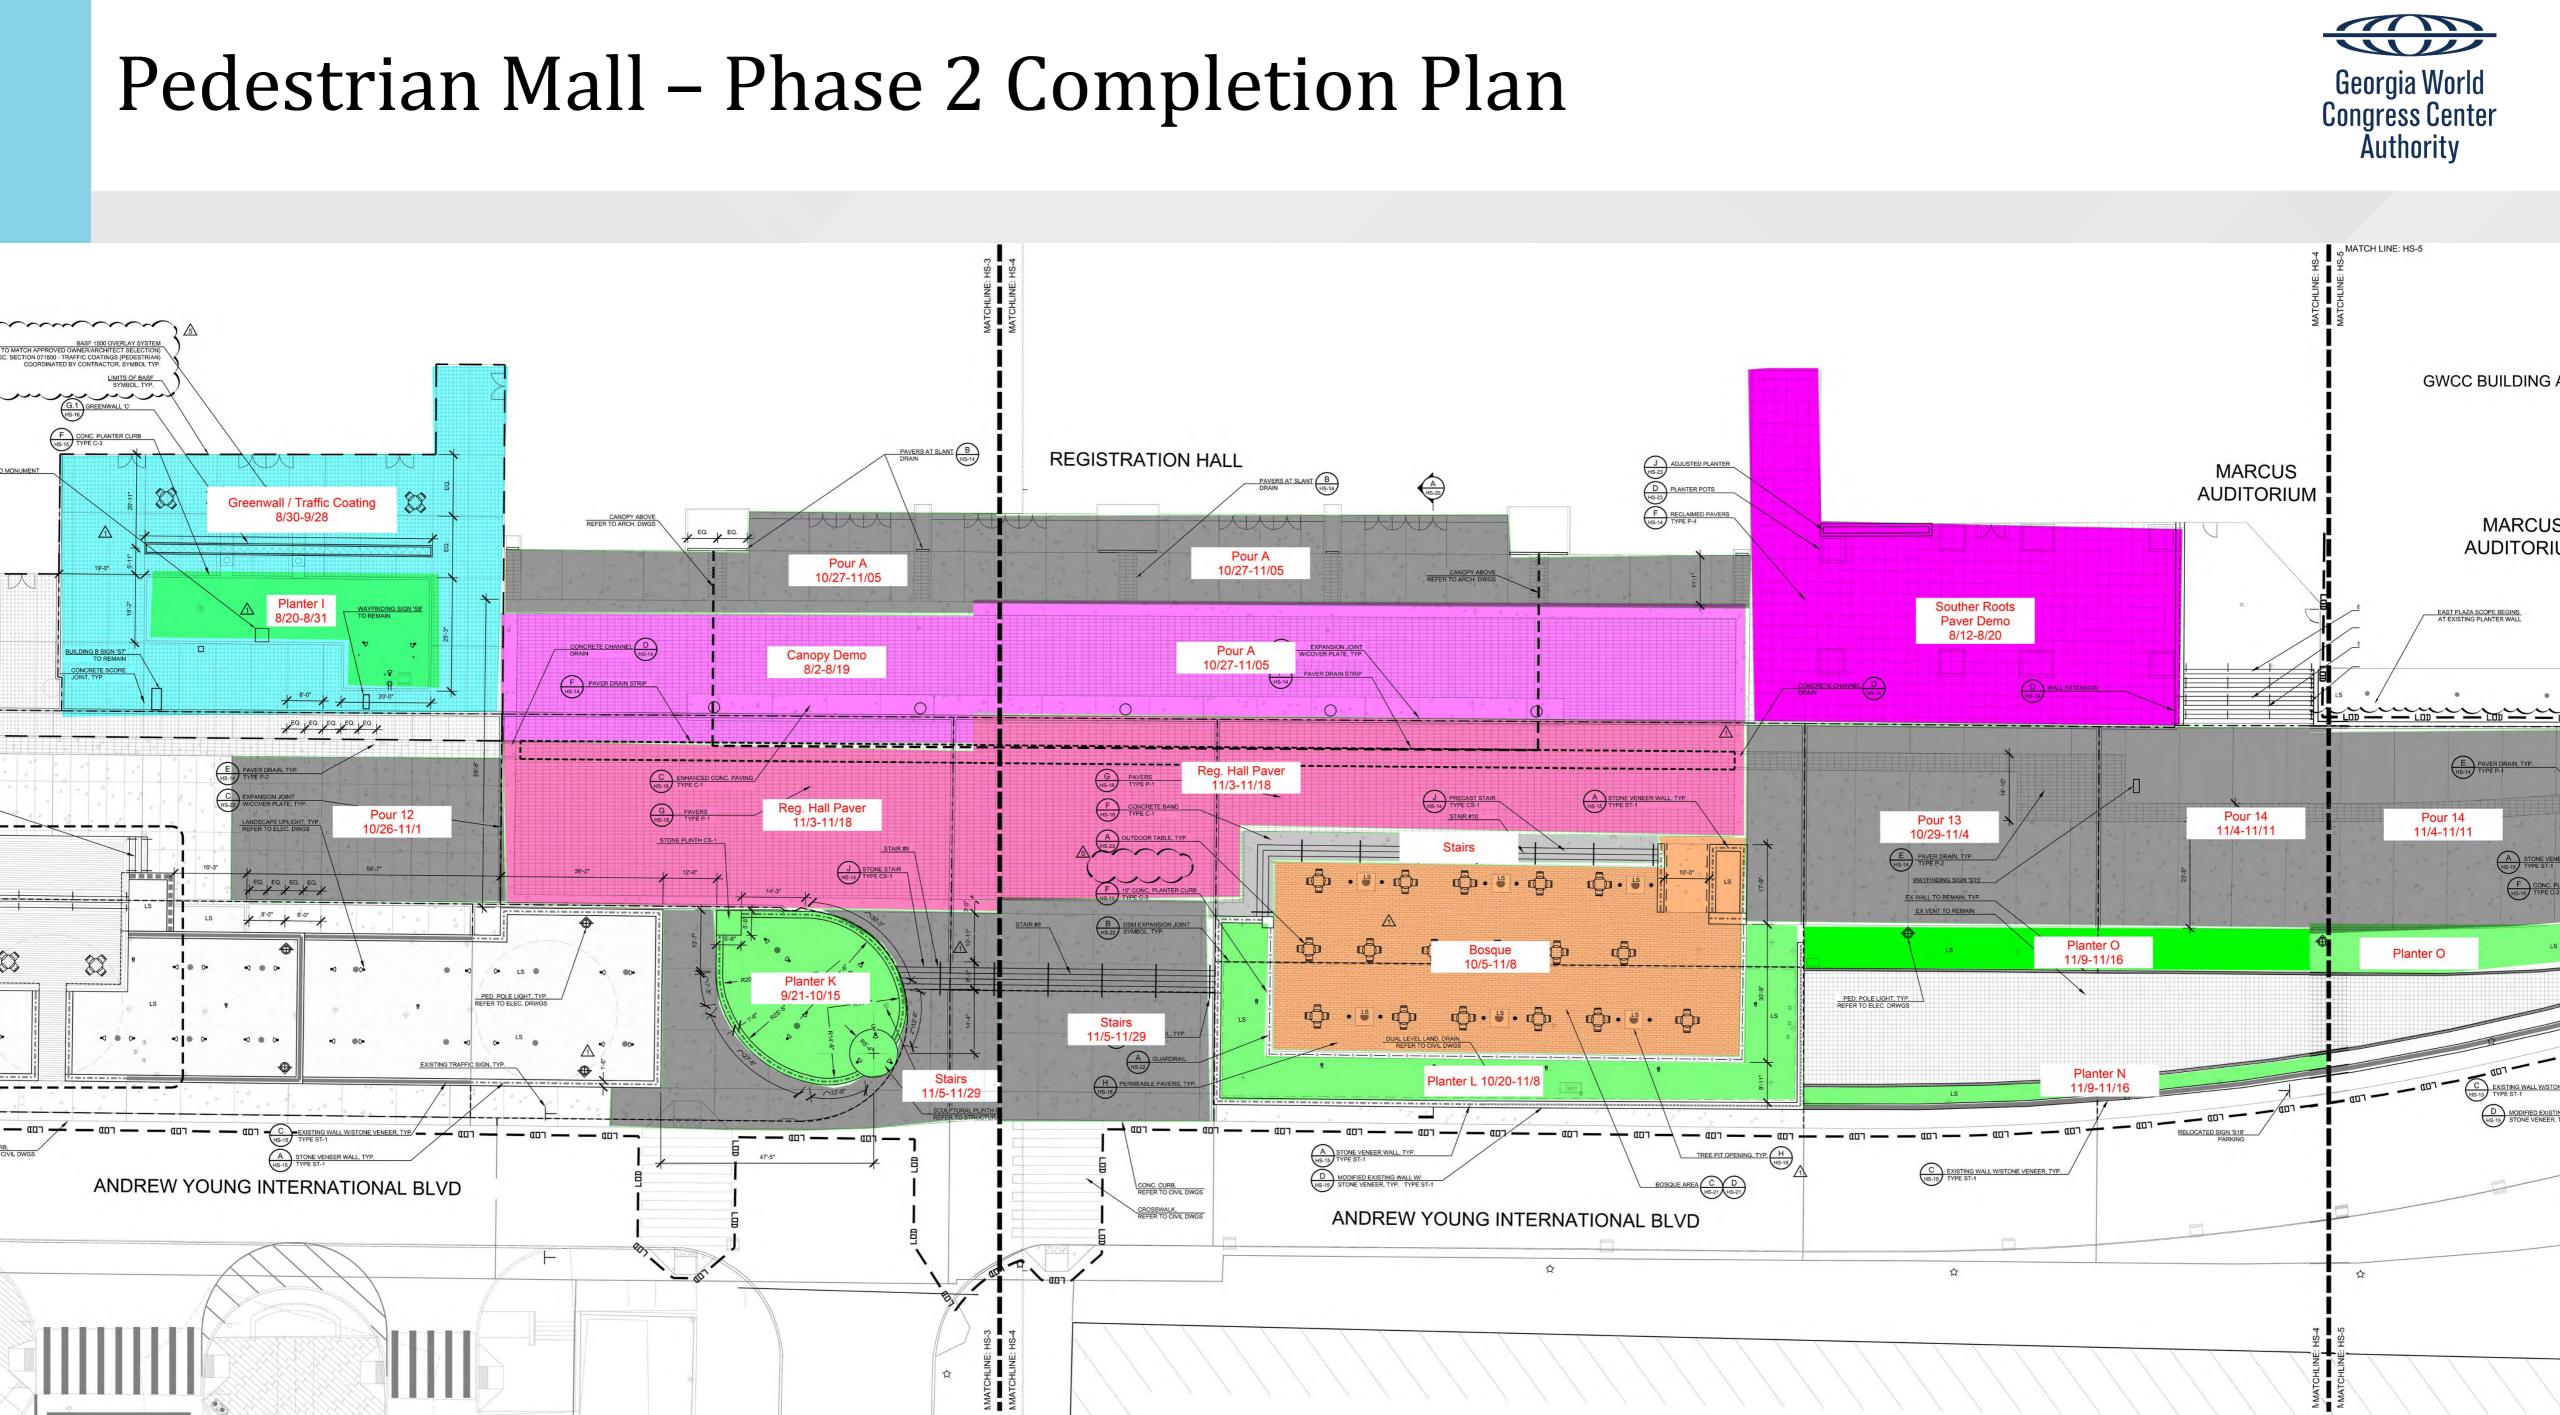

#### PHASE 2 - REGISTRATION HALL & GATEWAY 8/2/21 - 12/6/21

oors to remain ope

CONSTRUCTION ENTRANCE

MAINTAIN EXISTING **RED DECK RAMP** ACCESS (CLOSING ENTRY FOR CONSTRUCTION WILL BE COORDINATED WITH EVENT SCHEDULE)

CONSTRUCTION A

2

1

**Pedestrian Mall** Phase 2 8/2/21 - 12/6/21

**Transportation Depot** 4/6/21 - 4/5/22

VCC BUILDING A

### 4-Week Look-Ahead Schedule - Pedestrian Mall

| Area    | Activity                                                        | Start Date | <b>Finish Date</b> |
|---------|-----------------------------------------------------------------|------------|--------------------|
| Phase 1 | Stone 3 <sup>rd</sup> Delivery and Install                      | 8/9/21     | 8/27/21            |
|         | Punchlist                                                       | 8/2/21     | 9/13/21            |
|         | Phase 1 Stone Punchlist                                         | 8/30/21    | 9/27/21            |
| Phase 2 | Demo Sidewalks, Planters, and Curb                              | 8/2/21     | 8/17/21            |
|         | Demo Pavers and Slab                                            | 8/11/21    | 8/19/21            |
|         | Underground Storm Drain                                         | 8/16/21    | 8/31/21            |
|         | Form/Pour Trench Drain                                          | 8/16/21    | 9/3/21             |
|         | Demo Sidewalk Near Auditorium                                   | 8/18/21    | 9/2/21             |
|         | Inspect Existing Waterproofing under Canopy Area (Hall A1 roof) | 8/20/21    | 8/20/21            |
|         | Form Planter I                                                  | 8/20/21    | 8/24/21            |
|         | Erect Canopy                                                    | 8/23/21    | 9/20/21            |
|         | Pour Planter I                                                  | 8/25/21    | 8/25/21            |
|         | Rub Curb at Planter I                                           | 8/26/21    | 8/27/21            |
|         | Waterproof Planter I                                            | 8/26/21    | 8/27/21            |
|         | Soil at Planter I                                               | 8/30/21    | 8/31/21            |
|         | Irrigation Rough-in                                             | 8/30/21    | 8/31/21            |
|         | Install Steel for Green Wall C (flagpole area)                  | 8/30/21    | 9/7/21             |
|         | Footings for Light Poles                                        | 9/1/21     | 9/10/21            |
|         | Install CMY Planters P, Q, R                                    | 9/7/21     | 9/15/21            |
|         | Install Trench Drain                                            | 9/7/21     | 9/20/21            |
|         | Form/Pour Planter Curb 2                                        | 9/7/21     | 9/22/21            |
|         |                                                                 |            |                    |