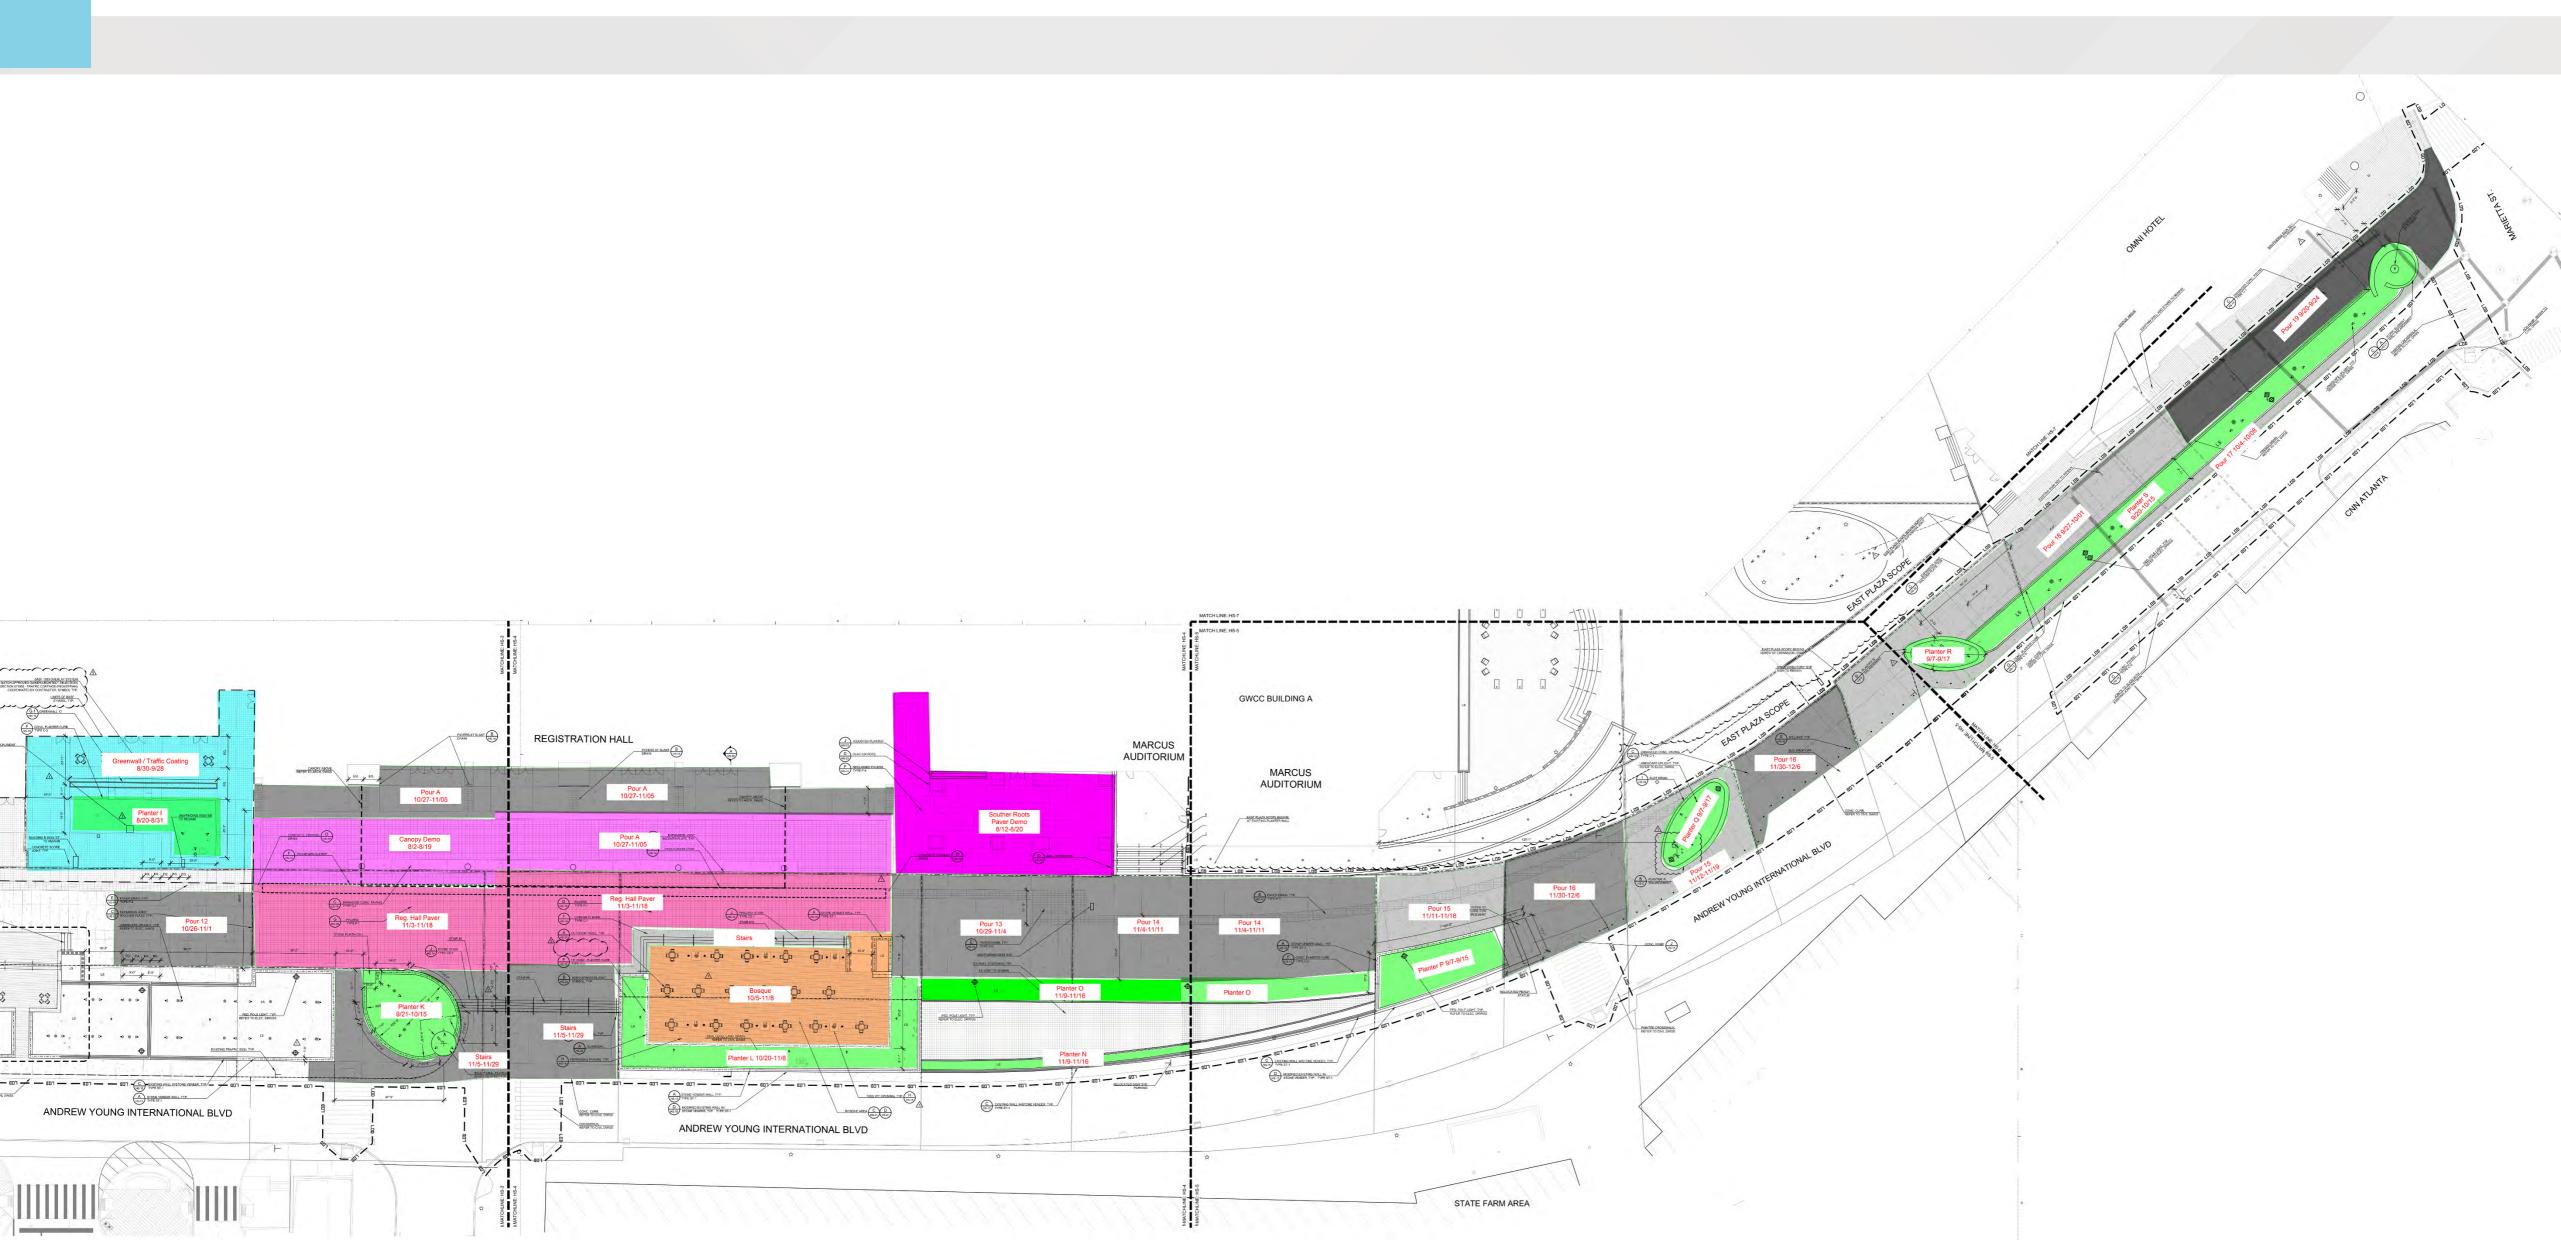

#### PHASE 2 - REGISTRATION HALL & GATEWAY 8/2/21 - 12/6/21

oors to remain ope

CONSTRUCTION ENTRANCE

MAINTAIN EXISTING **RED DECK RAMP** ACCESS (CLOSING ENTRY FOR CONSTRUCTION WILL BE COORDINATED WITH EVENT SCHEDULE)

CONSTRUCTION A

2

1

**Pedestrian Mall** Phase 2 8/2/21 - 12/6/21

**Transportation Depot** 4/6/21 - 4/5/22

VCC BUILDING A

### 4-Week Look-Ahead Schedule - Pedestrian Mall

| Area    | Activity                                                        | Start Date | <b>Finish Date</b> |
|---------|-----------------------------------------------------------------|------------|--------------------|
| Phase 1 | Stone 3 <sup>rd</sup> Delivery and Install                      | 8/9/21     | 8/27/21            |
|         | Punchlist                                                       | 8/2/21     | 9/13/21            |
|         | Phase 1 Stone Punchlist                                         | 8/30/21    | 9/27/21            |
| Phase 2 | Demo Sidewalks, Planters, and Curb                              | 8/2/21     | 8/17/21            |
|         | Demo Pavers and Slab                                            | 8/11/21    | 8/19/21            |
|         | Underground Storm Drain                                         | 8/16/21    | 8/31/21            |
|         | Form/Pour Trench Drain                                          | 8/16/21    | 9/3/21             |
|         | Demo Sidewalk Near Auditorium                                   | 8/18/21    | 9/2/21             |
|         | Inspect Existing Waterproofing under Canopy Area (Hall A1 roof) | 8/20/21    | 8/20/21            |
|         | Form Planter I                                                  | 8/20/21    | 8/24/21            |
|         | Erect Canopy                                                    | 8/23/21    | 9/20/21            |
|         | Pour Planter I                                                  | 8/25/21    | 8/25/21            |
|         | Rub Curb at Planter I                                           | 8/26/21    | 8/27/21            |
|         | Waterproof Planter I                                            | 8/26/21    | 8/27/21            |
|         | Soil at Planter I                                               | 8/30/21    | 8/31/21            |
|         | Irrigation Rough-in                                             | 8/30/21    | 8/31/21            |
|         | Install Steel for Green Wall C (flagpole area)                  | 8/30/21    | 9/7/21             |
|         | Footings for Light Poles                                        | 9/1/21     | 9/10/21            |
|         | Install CMY Planters P, Q, R                                    | 9/7/21     | 9/15/21            |
|         | Install Trench Drain                                            | 9/7/21     | 9/20/21            |
|         | Form/Pour Planter Curb 2                                        | 9/7/21     | 9/22/21            |
|         |                                                                 |            |                    |