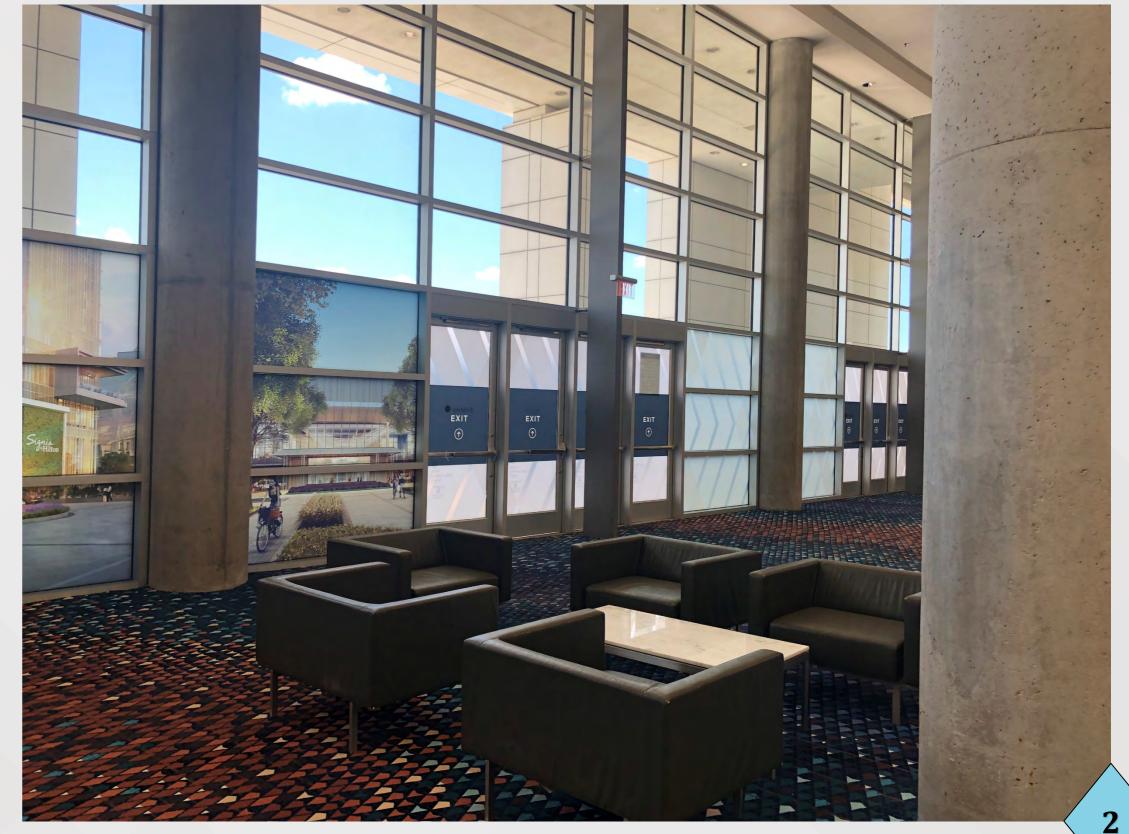

## **Building C Construction Graphics**

#### Project Information

- Project Manager: Ken Stockdell
- Project Scope: Install graphics on glass facing th from Building C public areas.
- Project Location: Levels 2 and 3 of Building C

#### Project Status

• Current Phase: Installation 95% Complete

The state section of some

#### - Renderings

- Wayfinding / Iterative Design / Ex

• Project Scope: Install graphics on glass facing the Hotel construction site to obscure the view of construction