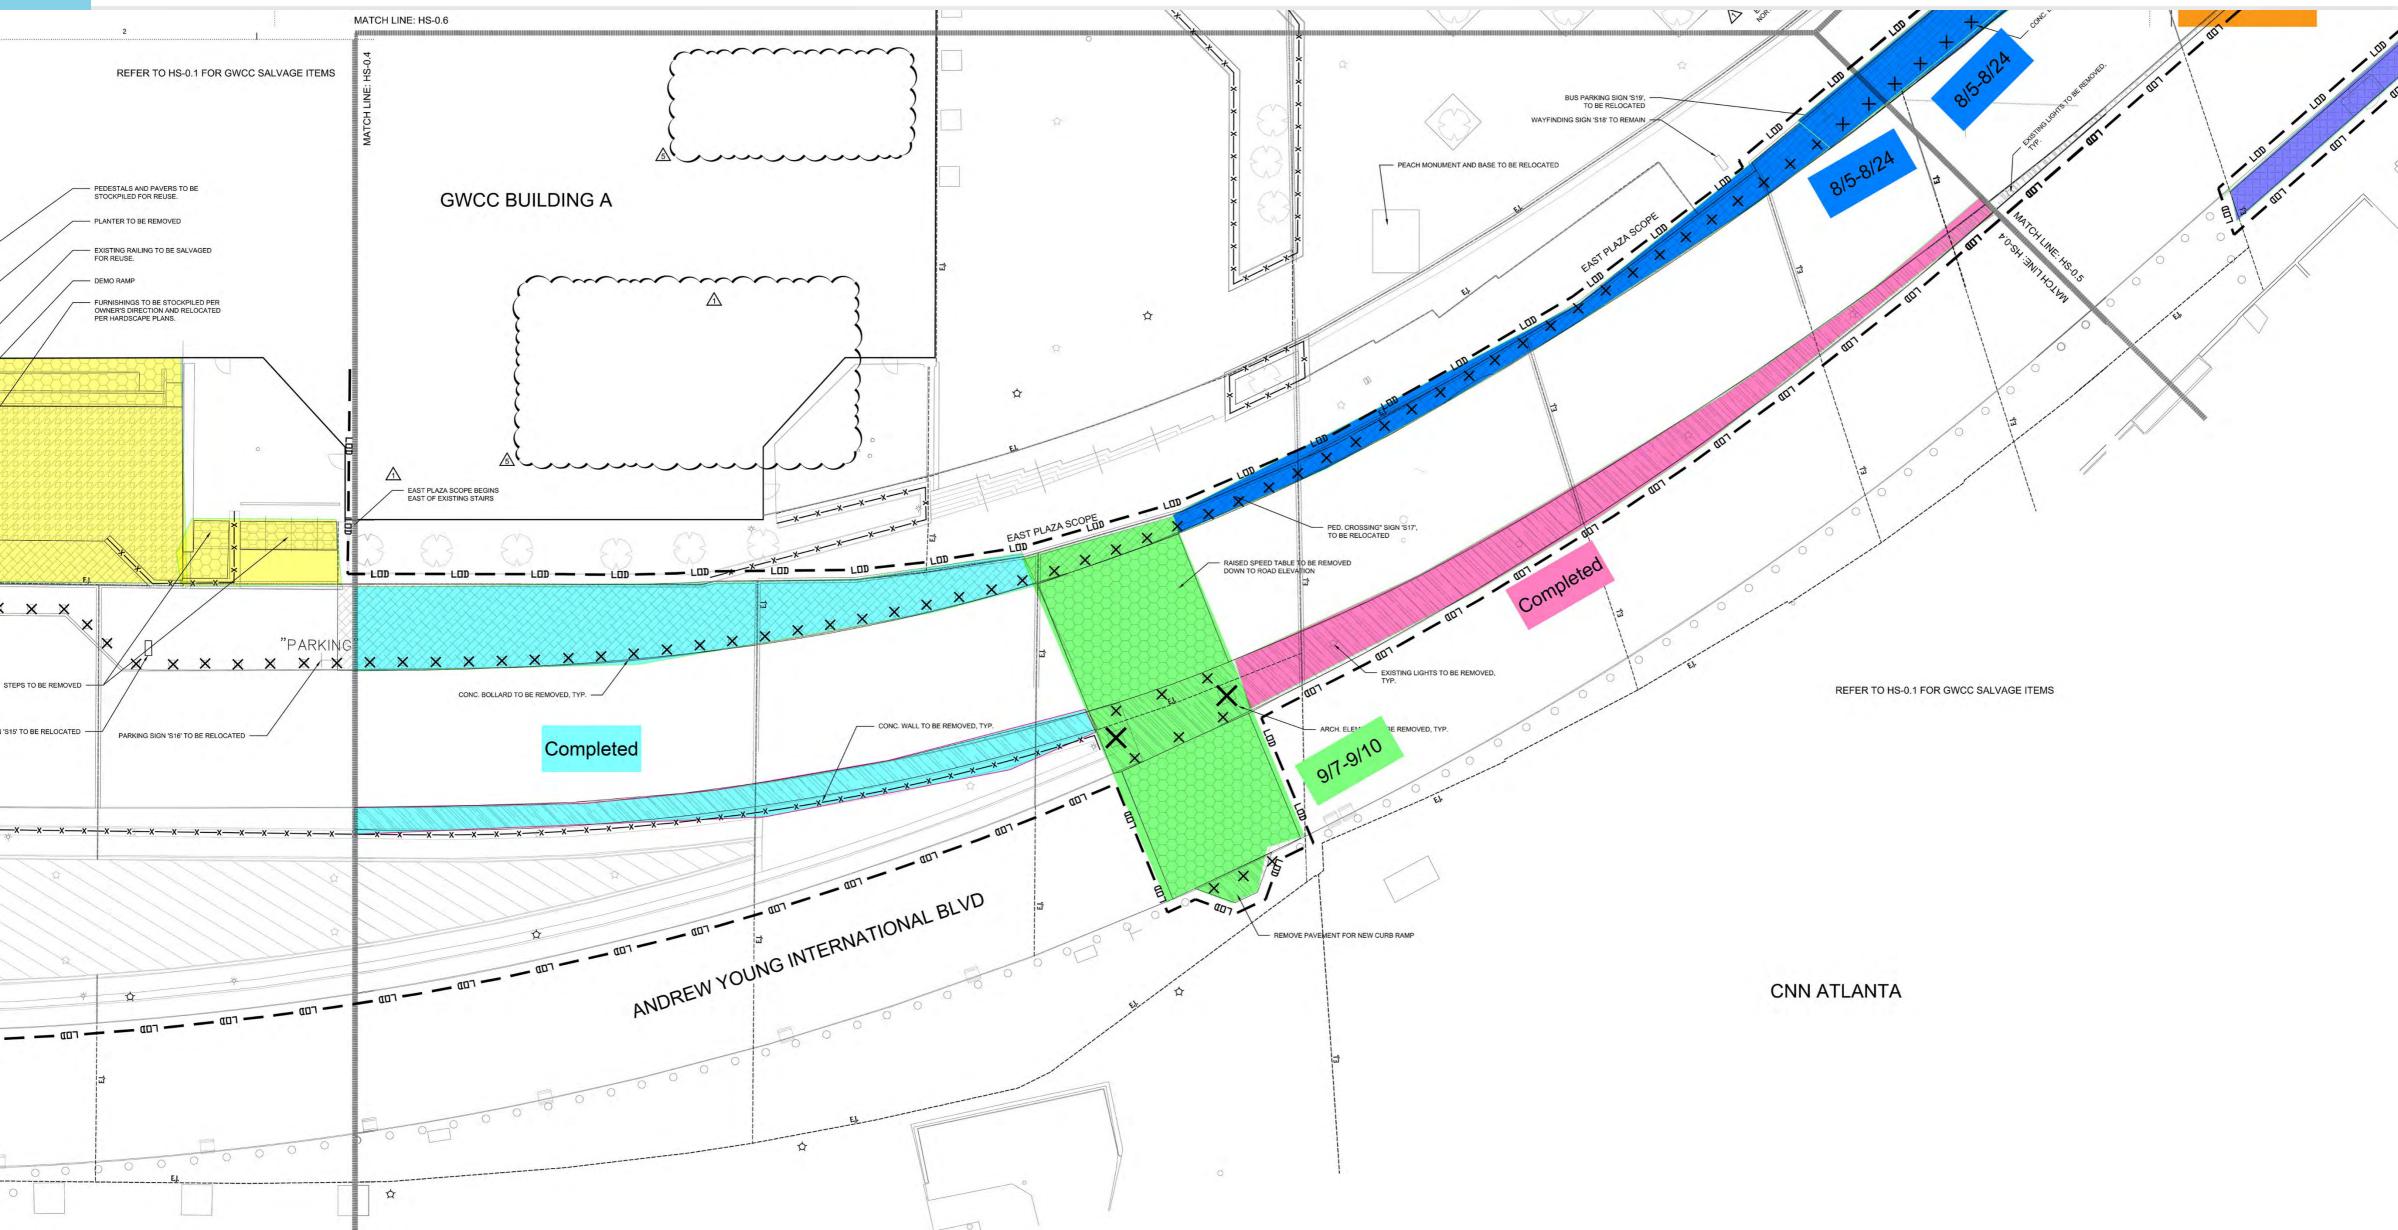

# **Andrew Young International Blvd Projects**

**Pedestrian Mall Site** 

CONSTRUCTION A

2

1

**Pedestrian Mall** Phase 2 8/2/21 - 12/6/21

**Transportation Depot** 4/6/21 - 4/5/22

VCC BUILDING A

### 4-Week Look-Ahead Schedule - Pedestrian Mall

| Area    | Activity                                                        | Start Date | <b>Finish Date</b> |
|---------|-----------------------------------------------------------------|------------|--------------------|
| Phase 1 | Stone 3 <sup>rd</sup> Delivery and Install                      | 8/9/21     | 8/27/21            |
|         | Punchlist                                                       | 8/2/21     | 9/13/21            |
|         | Phase 1 Stone Punchlist                                         | 8/30/21    | 9/27/21            |
| Phase 2 | Demo Sidewalks, Planters, and Curb                              | 8/2/21     | 8/17/21            |
|         | Demo Pavers and Slab                                            | 8/11/21    | 8/19/21            |
|         | Underground Storm Drain                                         | 8/16/21    | 8/31/21            |
|         | Form/Pour Trench Drain                                          | 8/16/21    | 9/3/21             |
|         | Demo Sidewalk Near Auditorium                                   | 8/18/21    | 9/2/21             |
|         | Inspect Existing Waterproofing under Canopy Area (Hall A1 roof) | 8/20/21    | 8/20/21            |
|         | Form Planter I                                                  | 8/20/21    | 8/24/21            |
|         | Erect Canopy                                                    | 8/23/21    | 9/20/21            |
|         | Pour Planter I                                                  | 8/25/21    | 8/25/21            |
|         | Rub Curb at Planter I                                           | 8/26/21    | 8/27/21            |
|         | Waterproof Planter I                                            | 8/26/21    | 8/27/21            |
|         | Soil at Planter I                                               | 8/30/21    | 8/31/21            |
|         | Irrigation Rough-in                                             | 8/30/21    | 8/31/21            |
|         | Install Steel for Green Wall C (flagpole area)                  | 8/30/21    | 9/7/21             |
|         | Footings for Light Poles                                        | 9/1/21     | 9/10/21            |
|         | Install CMY Planters P, Q, R                                    | 9/7/21     | 9/15/21            |
|         | Install Trench Drain                                            | 9/7/21     | 9/20/21            |
|         | Form/Pour Planter Curb 2                                        | 9/7/21     | 9/22/21            |
|         |                                                                 |            |                    |