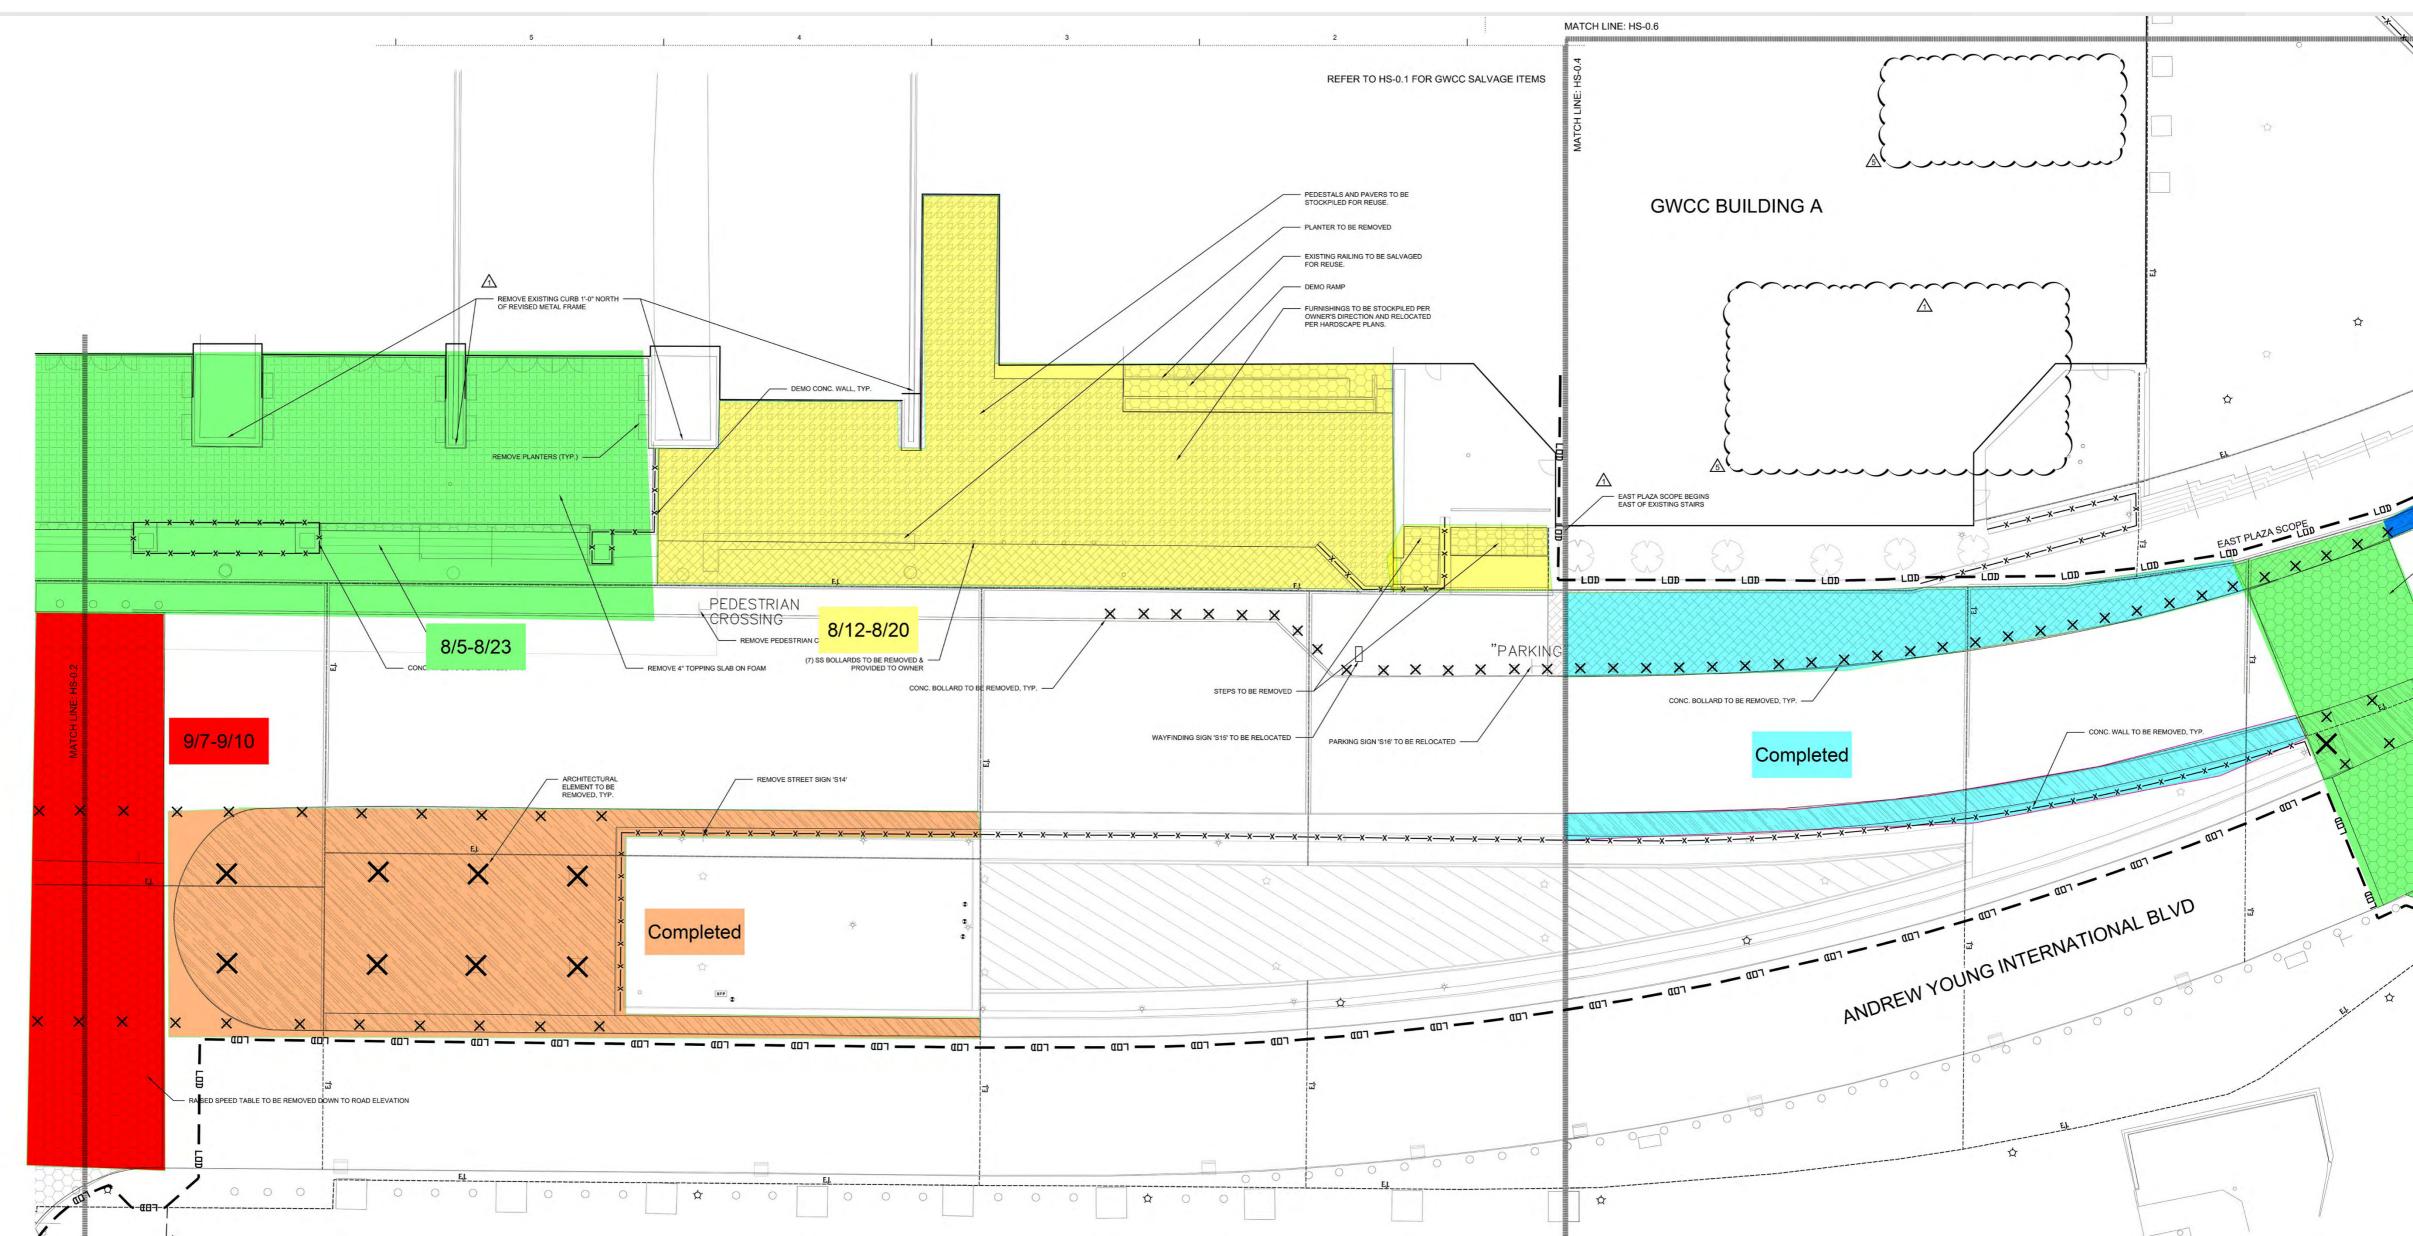

Young International Blvd Projects**

**Pedestrian Mall Site** 

#### Transportation Depot Site







#### PHASE 2 - REGISTRATION HALL & GATEWAY 8/2/21 - 12/6/21

oors to remain ope

CONSTRUCTION ENTRANCE

MAINTAIN EXISTING **RED DECK RAMP** ACCESS (CLOSING ENTRY FOR CONSTRUCTION WILL BE COORDINATED WITH EVENT SCHEDULE)

ANDREW YOUNG LEVEL 4 PLAZA CONNECTION

0

MECH ROOF +EL. 1045'-6"

BALLROOM ROOF €EL. 1070'-0" (AVG.)

LEVEL 4 OUTDOOR TERRACE

MECH ROOF

€EL. 1056'-0"

HOTEL TOWER ROOF €EL. 1396'-4"

LEVEL 5 POOL DECK

MAINTAIN EXISTING SILVER DECK ACCESS AT ALL TIMES

EVENT SCHEDULE)

Registration Hal doors to be closed during constructio

E

OPEN TO BELOW

RAMP DN

1

CONSTRUCTION A

2



1

**Pedestrian Mall** Phase 2 8/2/21 - 12/6/21

**Transportation Depot** 4/6/21 - 4/5/22































VCC BUILDING A







# Georgia World Congress Center Authority

### 4-Week Look-Ahead Schedule - Pedestrian Mall

| Area    | Activity                                                        | Start Date | <b>Finish Date</b> |
|---------|-----------------------------------------------------------------|------------|--------------------|
| Phase 1 | Stone 3 <sup>rd</sup> Delivery and Install                      | 8/9/21     | 8/27/21            |
|         | Punchlist                                                       | 8/2/21     | 9/13/21            |
|         | Phase 1 Stone Punchlist                                         | 8/30/21    | 9/27/21            |
| Phase 2 | Demo Sidewalks, Planters, and Curb                              | 8/2/21     | 8/17/21