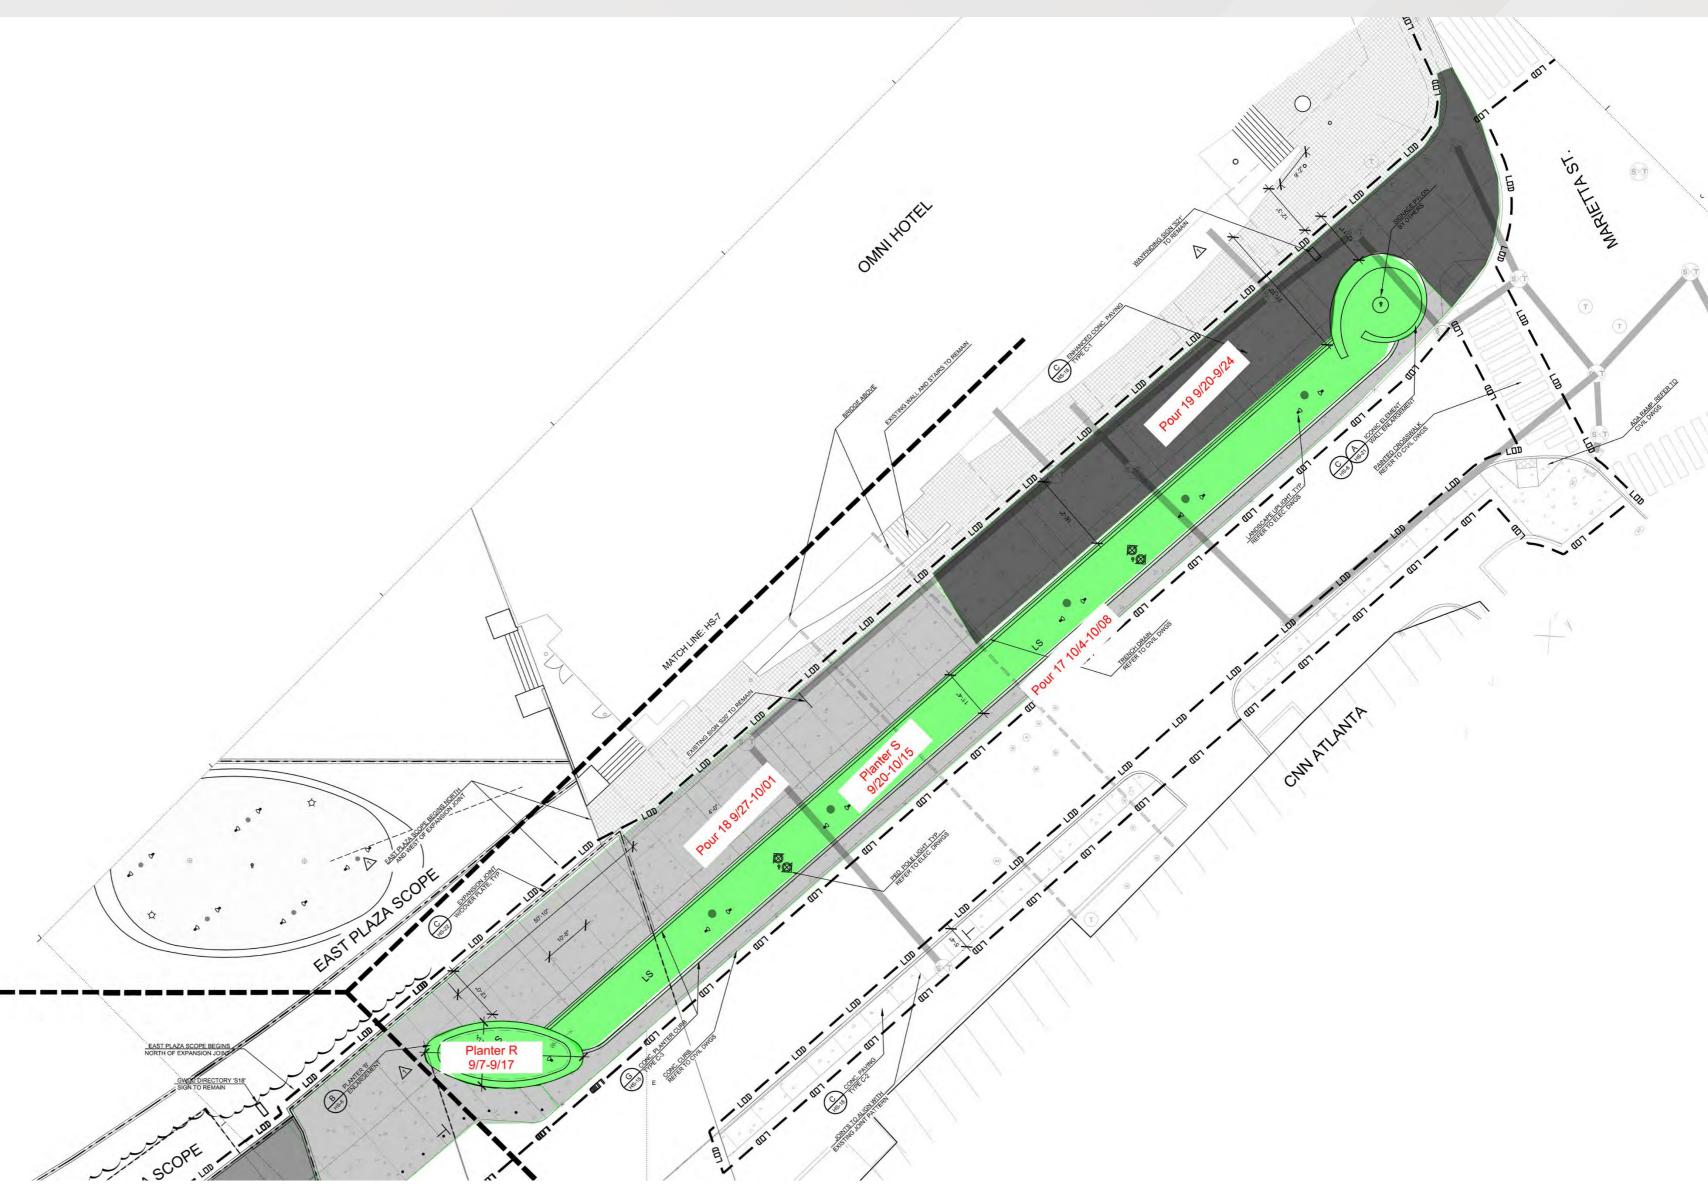

### 4-Week Look-Ahead Schedule - Pedestrian Mall

| Area    | Activity                                                        | Start Date | <b>Finish Date</b> |
|---------|-----------------------------------------------------------------|------------|--------------------|
| Phase 1 | Stone 3 <sup>rd</sup> Delivery and Install                      | 8/9/21     | 8/27/21            |
|         | Punchlist                                                       | 8/2/21     | 9/13/21            |
|         | Phase 1 Stone Punchlist                                         | 8/30/21    | 9/27/21            |
| Phase 2 | Demo Sidewalks, Planters, and Curb                              | 8/2/21     | 8/17/21            |
|         | Demo Pavers and Slab                                            | 8/11/21    | 8/19/21            |
|         | Underground Storm Drain                                         | 8/16/21    | 8/31/21            |
|         | Form/Pour Trench Drain                                          | 8/16/21    | 9/3/21             |
|         | Demo Sidewalk Near Auditorium                                   | 8/18/21    | 9/2/21             |
|         | Inspect Existing Waterproofing under Canopy Area (Hall A1 roof) | 8/20/21    | 8/20/21            |
|         | Form Planter I                                                  | 8/20/21    | 8/24/21            |
|         | Erect Canopy                                                    | 8/23/21    | 9/20/21            |
|         | Pour Planter I                                                  | 8/25/21    | 8/25/21            |
|         | Rub Curb at Planter I                                           | 8/26/21    | 8/27/21            |
|         | Waterproof Planter I                                            | 8/26/21    | 8/27/21            |
|         | Soil at Planter I                                               | 8/30/21    | 8/31/21            |
|         | Irrigation Rough-in                                             | 8/30/21    | 8/31/21            |
|         | Install Steel for Green Wall C (flagpole area)                  | 8/30/21    | 9/7/21             |
|         | Footings for Light Poles                                        | 9/1/21     | 9/10/21            |
|         | Install CMY Planters P, Q, R                                    | 9/7/21     | 9/15/21            |
|         | Install Trench Drain                                            | 9/7/21     | 9/20/21            |
|         | Form/Pour Planter Curb 2                                        | 9/7/21     | 9/22/21            |
|         |                                                                 |            |                    |