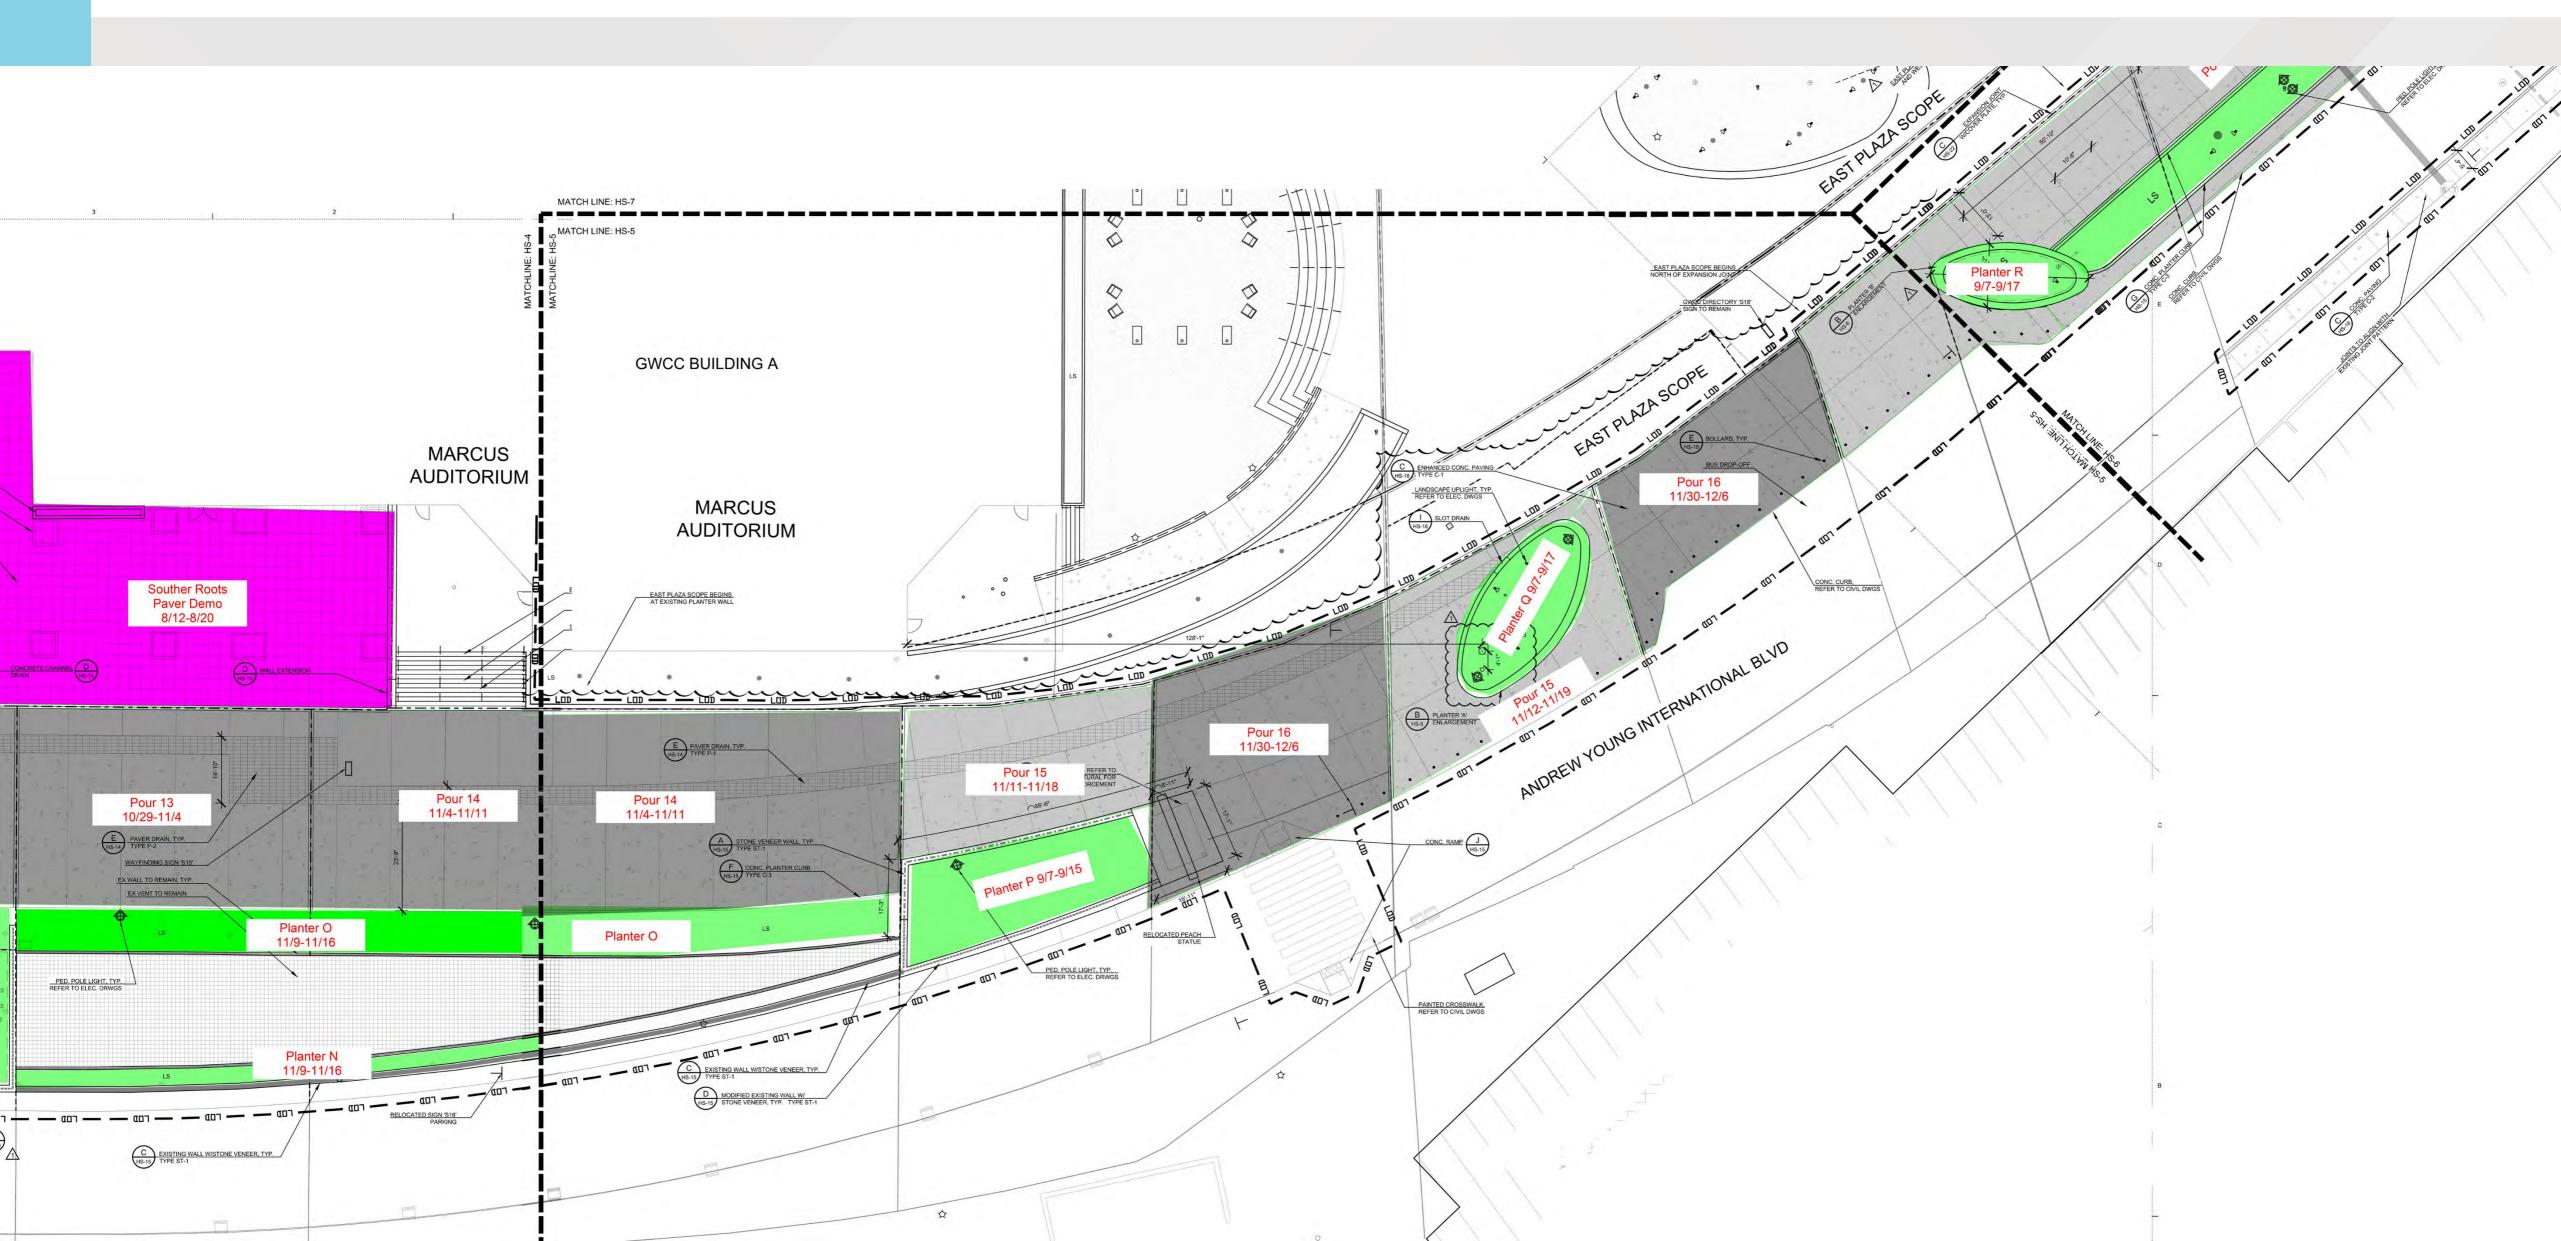

# **Andrew Young International Blvd Projects**

**Pedestrian Mall Site** 

CONSTRUCTION A

2

1

**Pedestrian Mall** Phase 2 8/2/21 - 12/6/21

**Transportation Depot** 4/6/21 - 4/5/22

VCC BUILDING A

### 4-Week Look-Ahead Schedule - Pedestrian Mall

| Area    | Activity                                                        | Start Date | <b>Finish Date</b> |
|---------|-----------------------------------------------------------------|------------|--------------------|
| Phase 1 | Stone 3 <sup>rd</sup> Delivery and Install                      | 8/9/21     | 8/27/21            |
|         | Punchlist                                                       | 8/2/21     | 9/13/21            |
|         | Phase 1 Stone Punchlist                                         | 8/30/21    | 9/27/21            |
| Phase 2 | Demo Sidewalks, Planters, and Curb                              | 8/2/21     | 8/17/21            |
|         | Demo Pavers and Slab                                            | 8/11/21    | 8/19/21            |
|         | Underground Storm Drain                                         | 8/16/21    | 8/31/21            |
|         | Form/Pour Trench Drain                                          | 8/16/21    | 9/3/21             |
|         | Demo Sidewalk Near Auditorium                                   | 8/18/21    | 9/2/21             |
|         | Inspect Existing Waterproofing under Canopy Area (Hall A1 roof) | 8/20/21    | 8/20/21            |
|         | Form Planter I                                                  | 8/20/21    | 8/24/21            |
|         | Erect Canopy                                                    | 8/23/21    | 9/20/21            |
|         | Pour Planter I                                                  | 8/25/21    | 8/25/21            |
|         | Rub Curb at Planter I                                           | 8/26/21    | 8/27/21            |
|         | Waterproof Planter I                                            | 8/26/21    | 8/27/21            |
|         | Soil at Planter I                                               | 8/30/21    | 8/31/21            |
|         | Irrigation Rough-in                                             | 8/30/21    | 8/31/21            |
|         | Install Steel for Green Wall C (flagpole area)                  | 8/30/21    | 9/7/21             |
|         | Footings for Light Poles                                        | 9/1/21     | 9/10/21            |
|         | Install CMY Planters P, Q, R                                    | 9/7/21     | 9/15/21            |
|         | Install Trench Drain                                            | 9/7/21     | 9/20/21            |
|         | Form/Pour Planter Curb 2                                        | 9/7/21     | 9/22/21            |
|         |                                                                 |            |                    |