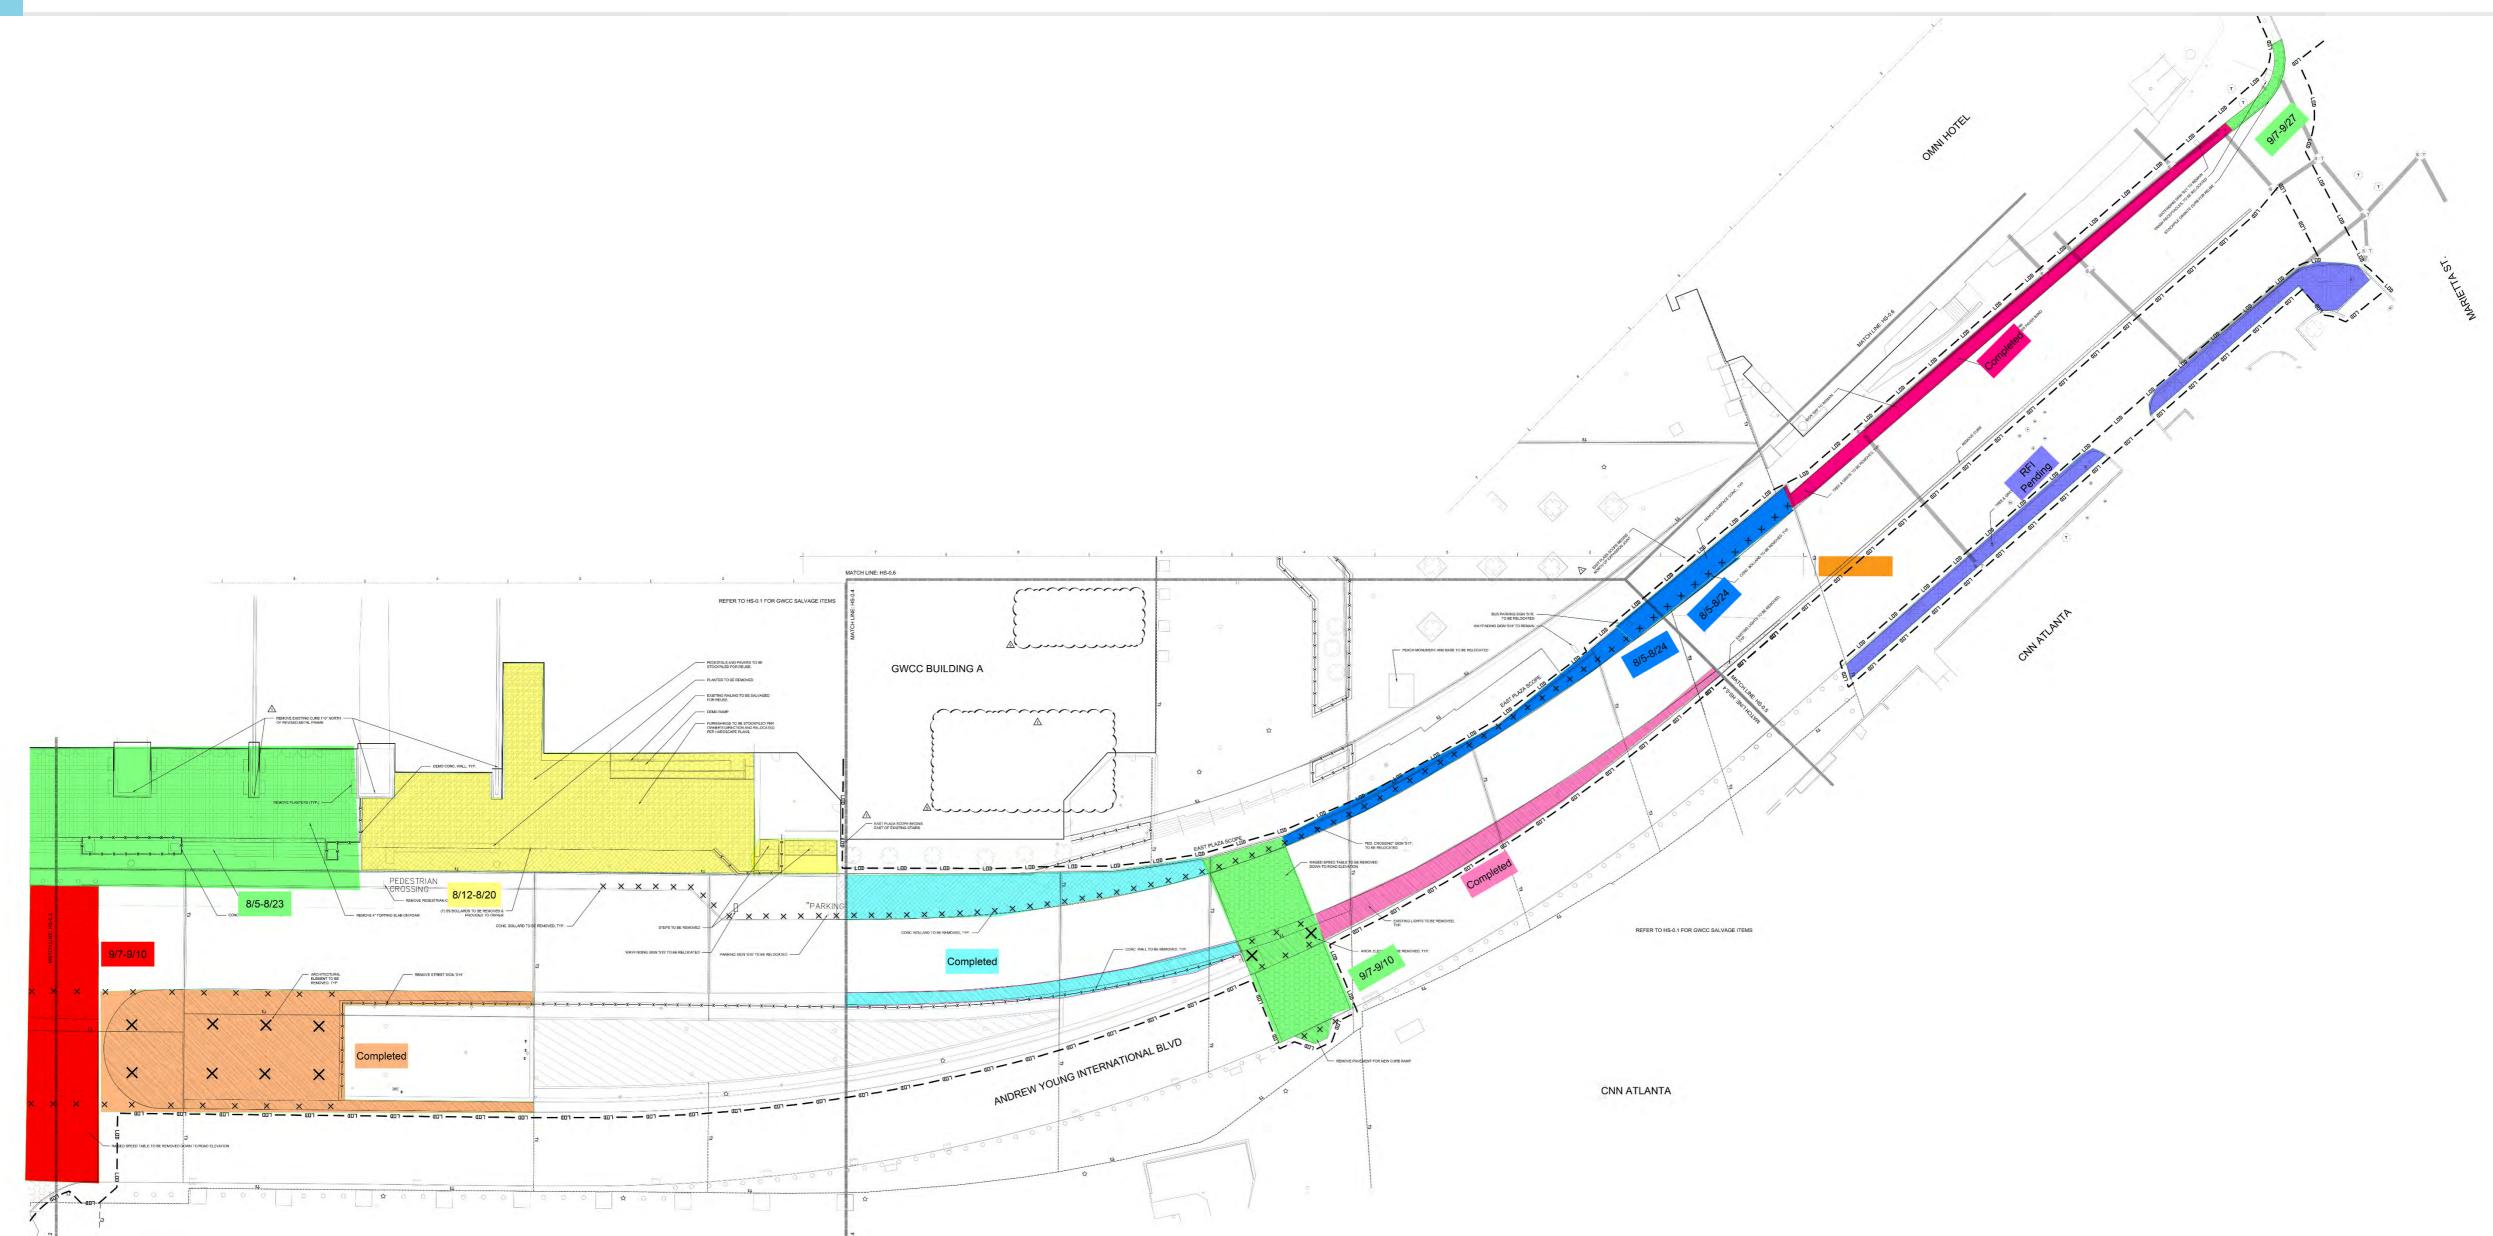

rew Young International Blvd Projects**

**Pedestrian Mall Site** 

#### Transportation Depot Site







#### PHASE 2 - REGISTRATION HALL & GATEWAY 8/2/21 - 12/6/21

oors to remain ope

CONSTRUCTION ENTRANCE

MAINTAIN EXISTING **RED DECK RAMP** ACCESS (CLOSING ENTRY FOR CONSTRUCTION WILL BE COORDINATED WITH EVENT SCHEDULE)

ANDREW YOUNG LEVEL 4 PLAZA CONNECTION

0

MECH ROOF +EL. 1045'-6"

BALLROOM ROOF €EL. 1070'-0" (AVG.)

LEVEL 4 OUTDOOR TERRACE

MECH ROOF

€EL. 1056'-0"

HOTEL TOWER ROOF €EL. 1396'-4"

LEVEL 5 POOL DECK

MAINTAIN EXISTING SILVER DECK ACCESS AT ALL TIMES

EVENT SCHEDULE)

Registration Hal doors to be closed during constructio

E

OPEN TO BELOW

RAMP DN

1

CONSTRUCTION A

2



1

**Pedestrian Mall** Phase 2 8/2/21 - 12/6/21

**Transportation Depot** 4/6/21 - 4/5/22































VCC BUILDING A







# Georgia World Congress Center Authority

### 4-Week Look-Ahead Schedule - Pedestrian Mall

| Area    | Activity                                                        | Start Date | <b>Finish Date</b> |
|---------|-----------------------------------------------------------------|------------|--------------------|
| Phase 1 | Stone 3 <sup>rd</sup> Delivery and Install                      | 8/9/21     | 8/27/21            |
|         | Punchlist                                                       | 8/2/21     | 9/13/21            |
|         | Phase 1 Stone Punchlist                                         | 8/30/21    | 9/27/21            |
| Phase 2 | Demo Sidewalks, Planters, and Curb                              | 8/2/21     | 8/17/2