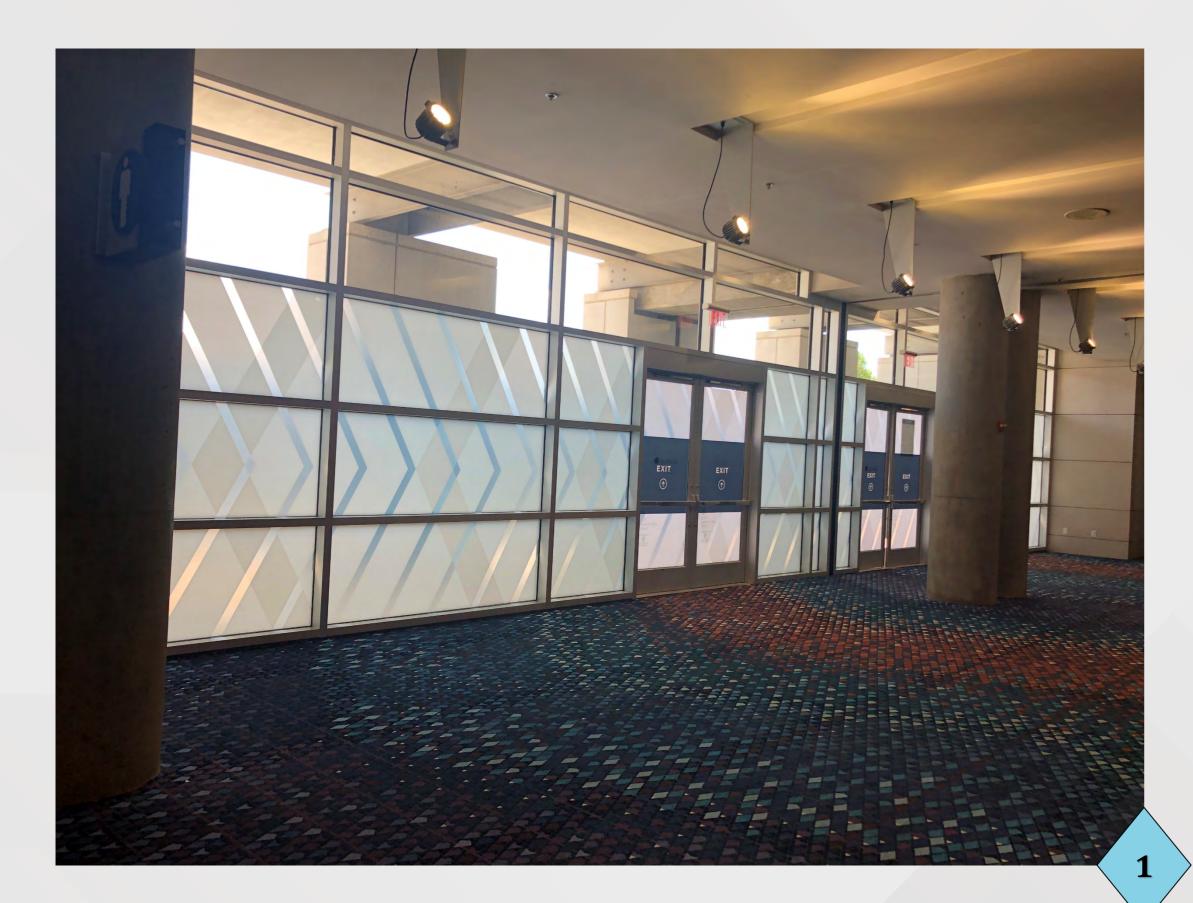

## **Building C Construction Graphics**

#### Project Information

- Project Manager: Ken Stockdell
- Project Scope: Install graphics on glass facing th from Building C public areas.
- Project Location: Levels 2 and 3 of Building C

#### Project Status

• Current Phase: Installation 95% Complete

The state section of some

#### - Renderings

- Wayfinding / Iterative Design / Ex

• Project Scope: Install graphics on glass facing the Hotel construction site to obscure the view of construction