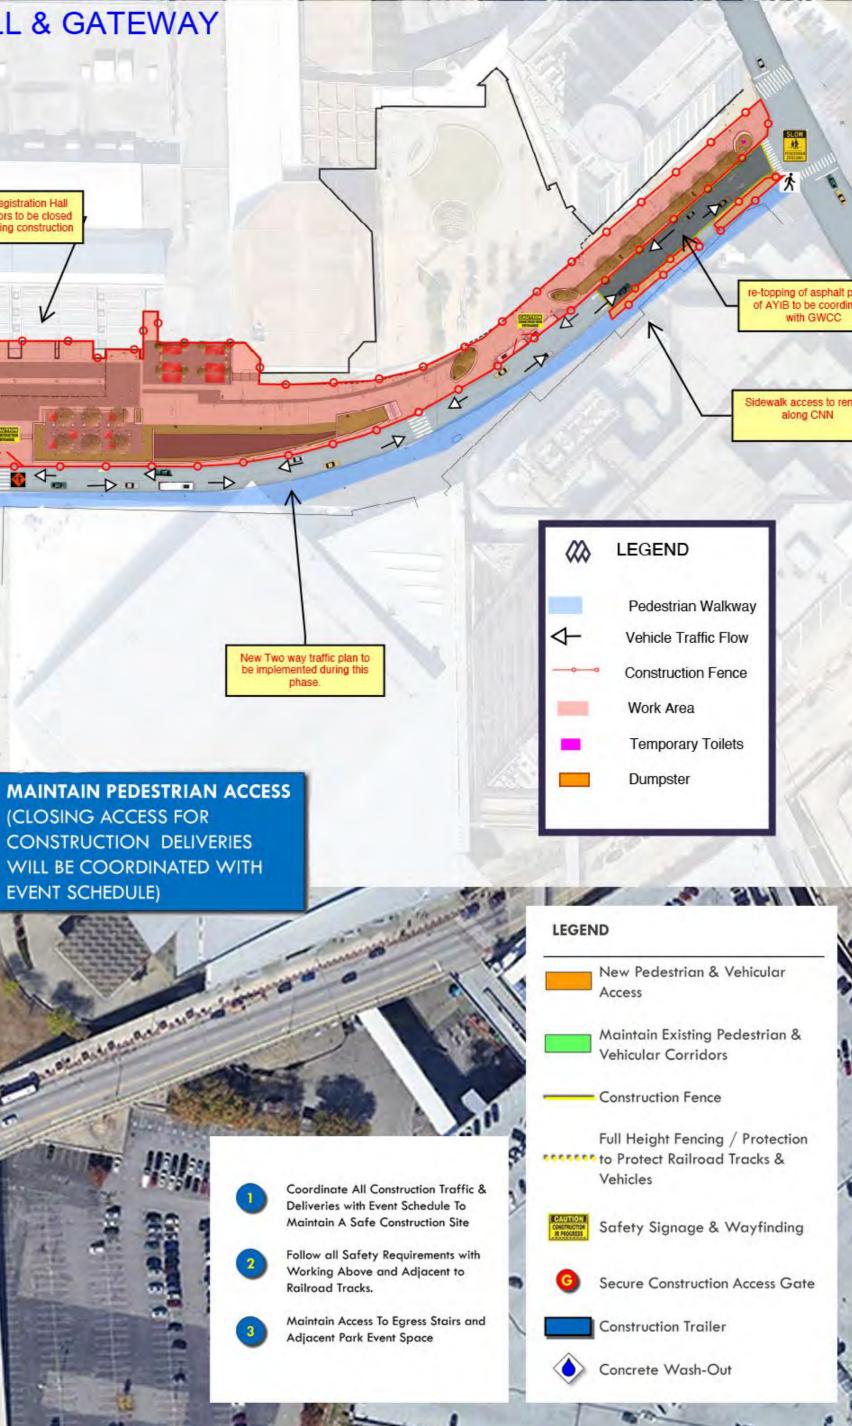

#### PHASE 2 - REGISTRATION HALL & GATEWAY 8/2/21 - 12/6/21

oors to remain ope

CONSTRUCTION ENTRANCE

MAINTAIN EXISTING **RED DECK RAMP** ACCESS (CLOSING ENTRY FOR CONSTRUCTION WILL BE COORDINATED WITH EVENT SCHEDULE)

ANDREW YOUNG LEVEL 4 PLAZA CONNECTION

0

MECH ROOF +EL. 1045'-6"

BALLROOM ROOF €EL. 1070'-0" (AVG.)

LEVEL 4 OUTDOOR TERRACE

MECH ROOF

€EL. 1056'-0"

HOTEL TOWER ROOF €EL. 1396'-4"

LEVEL 5 POOL DECK

MAINTAIN EXISTING SILVER DECK ACCESS AT ALL TIMES

EVENT SCHEDULE)

Registration Hal doors to be closed during constructio

E

OPEN TO BELOW

RAMP DN

1

CONSTRUCTION A

2

1

**Pedestrian Mall** Phase 2 8/2/21 - 12/6/21

**Transportation Depot** 4/6/21 - 4/5/22

VCC BUILDING A