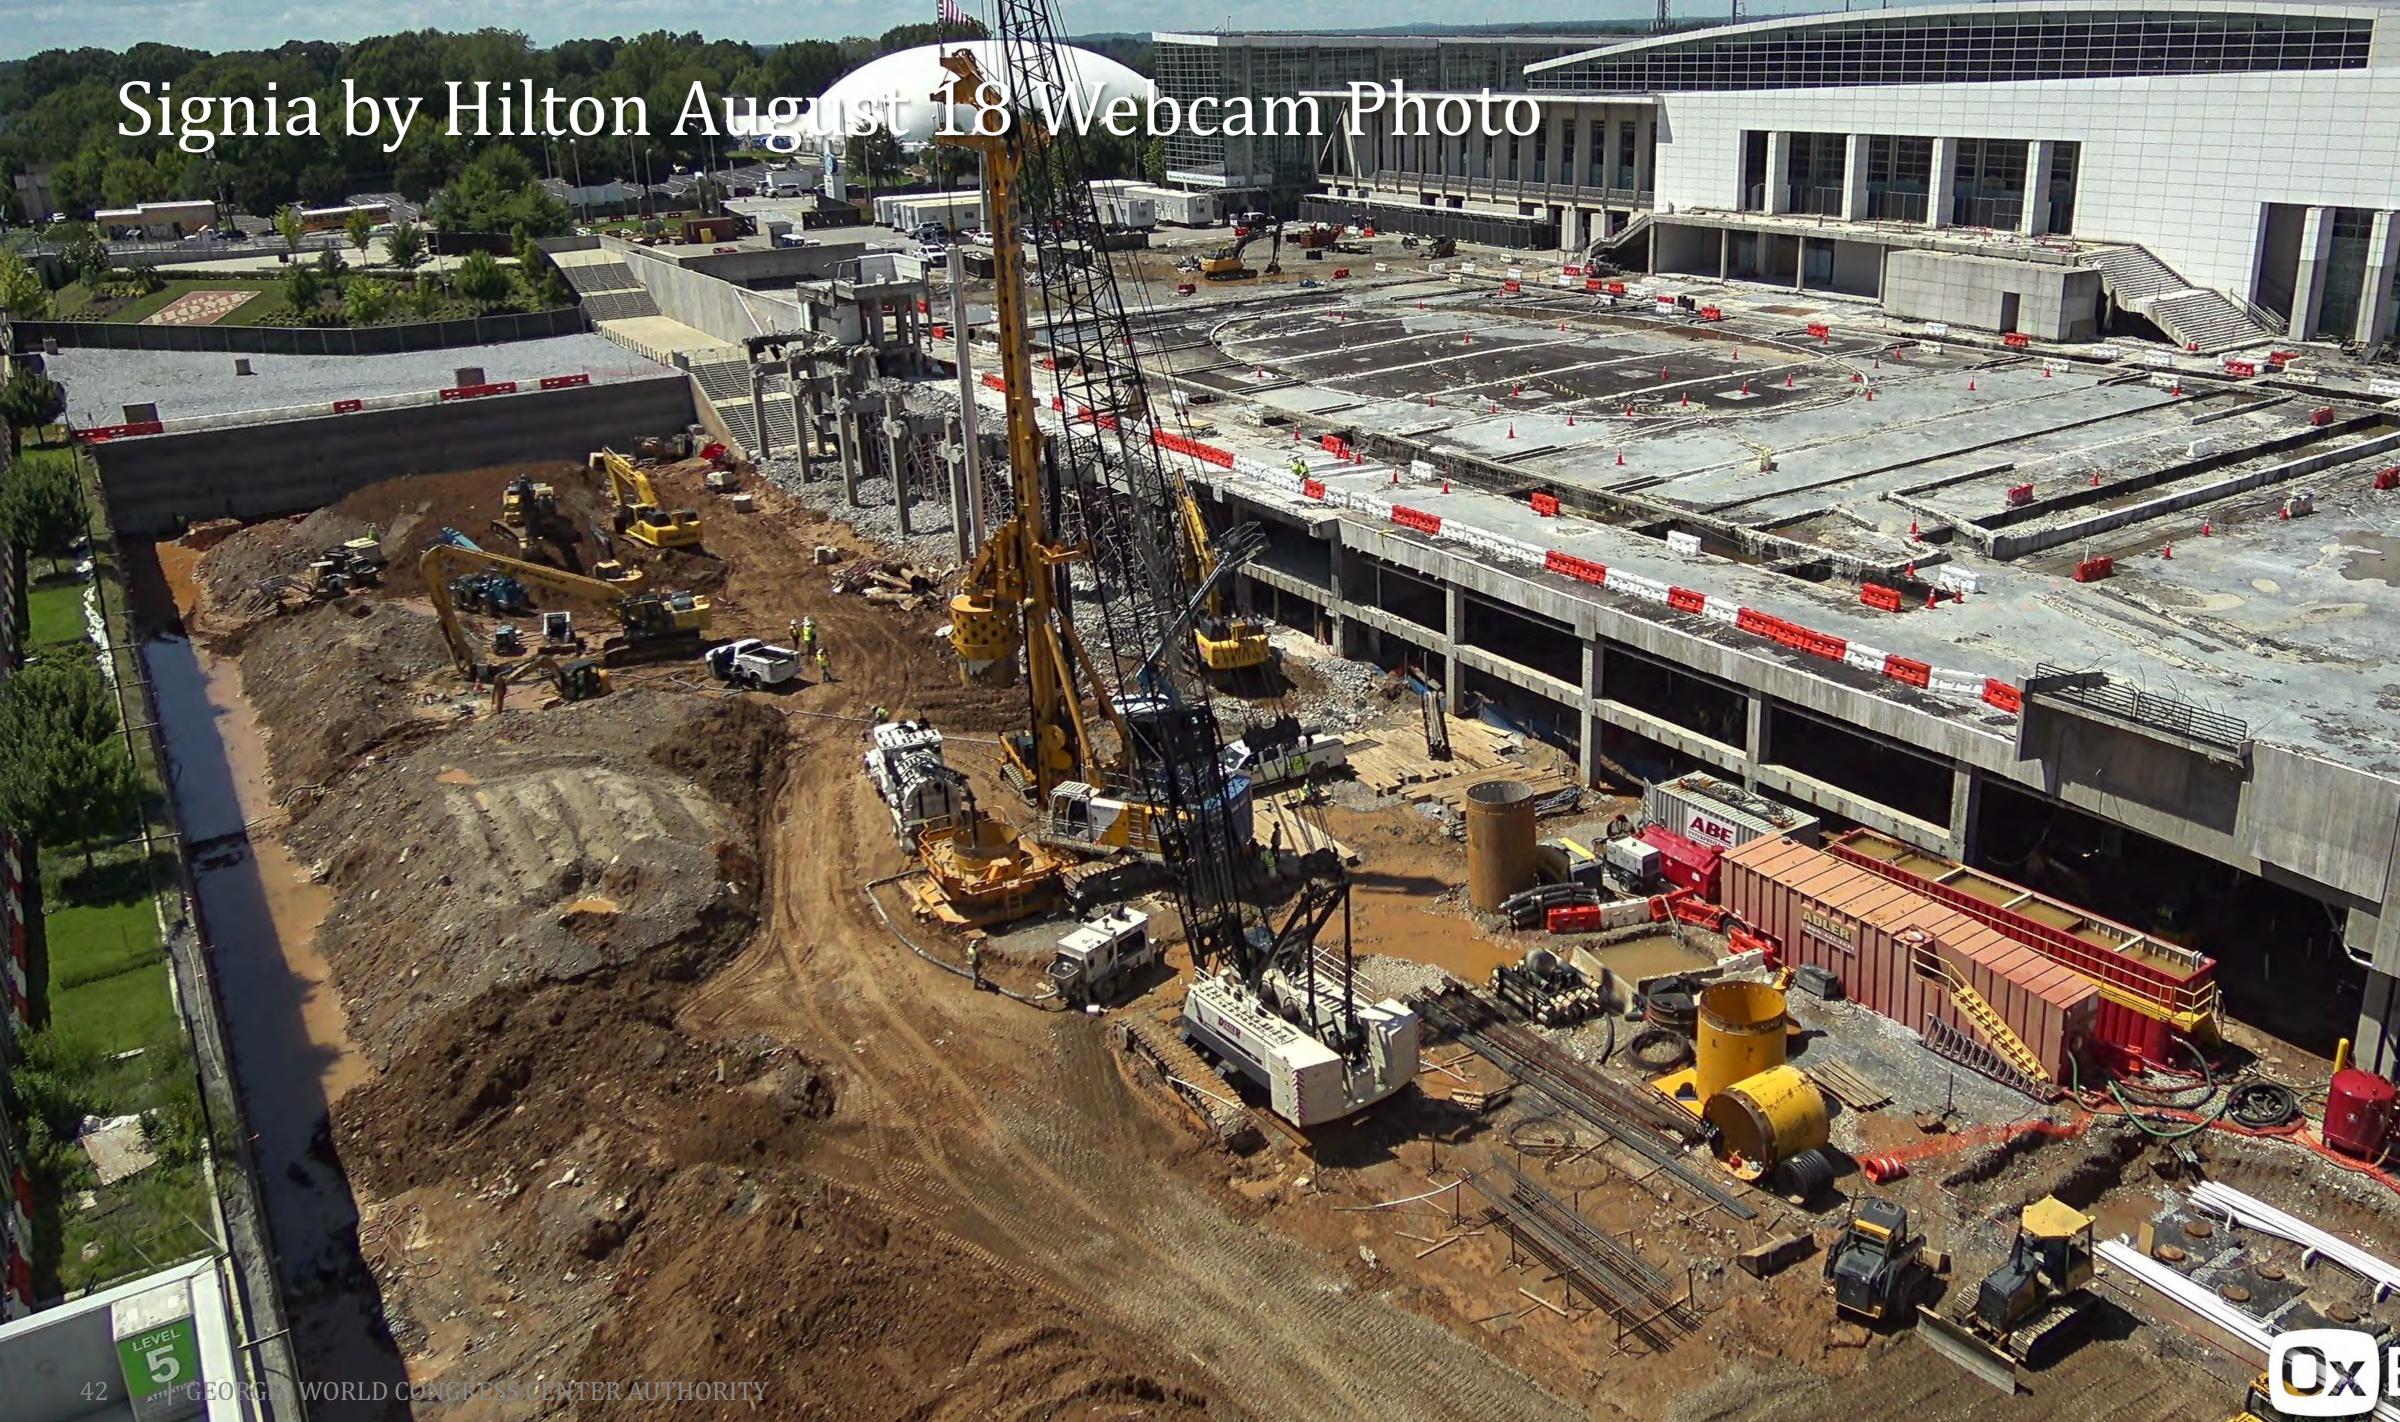

## Signia by Hilton

#### Project Information

- Project Manager: Ken Stockdell
- Project Location: West Plaza & Former Georgia Dome Site

#### Project Status

- Current Phase: Active Construction
- Construction Schedule: April 2021 December 2023

• Project Scope: Construct a new 40 story, 975 room luxury hotel that would connect to Building C of the GWCC.

## Signia by Hilton August 18 Drone Photo

| GEORGIA WORLD CONGRESS CENTER AU