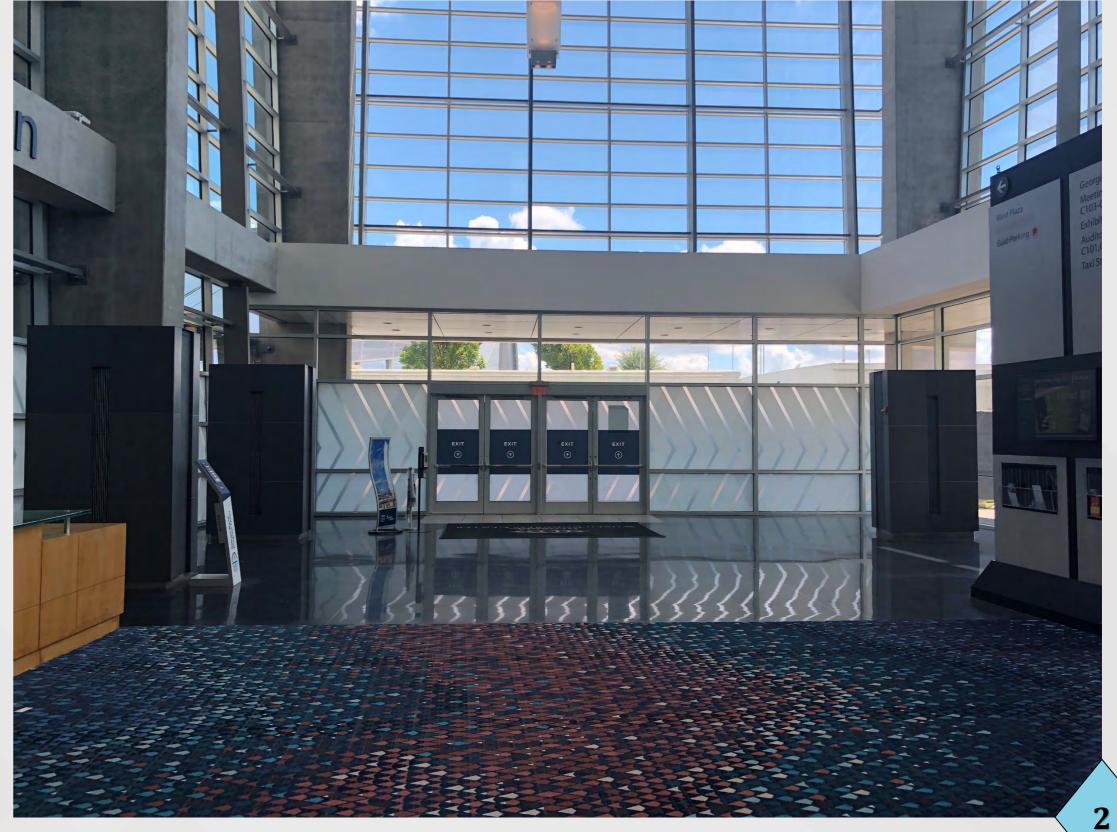

## **Building C Construction Graphics**

#### Project Information

- Project Manager: Ken Stockdell
- Project Scope: Install graphics on glass facing th from Building C public areas.
- Project Location: Levels 2 and 3 of Building C

#### Project Status

• Current Phase: Installation 95% Complete

The state section of some

#### - Renderings

- Wayfinding / Iterative Design / Ex

• Project Scope: Install graphics on glass facing the Hotel construction site to obscure the view of construction