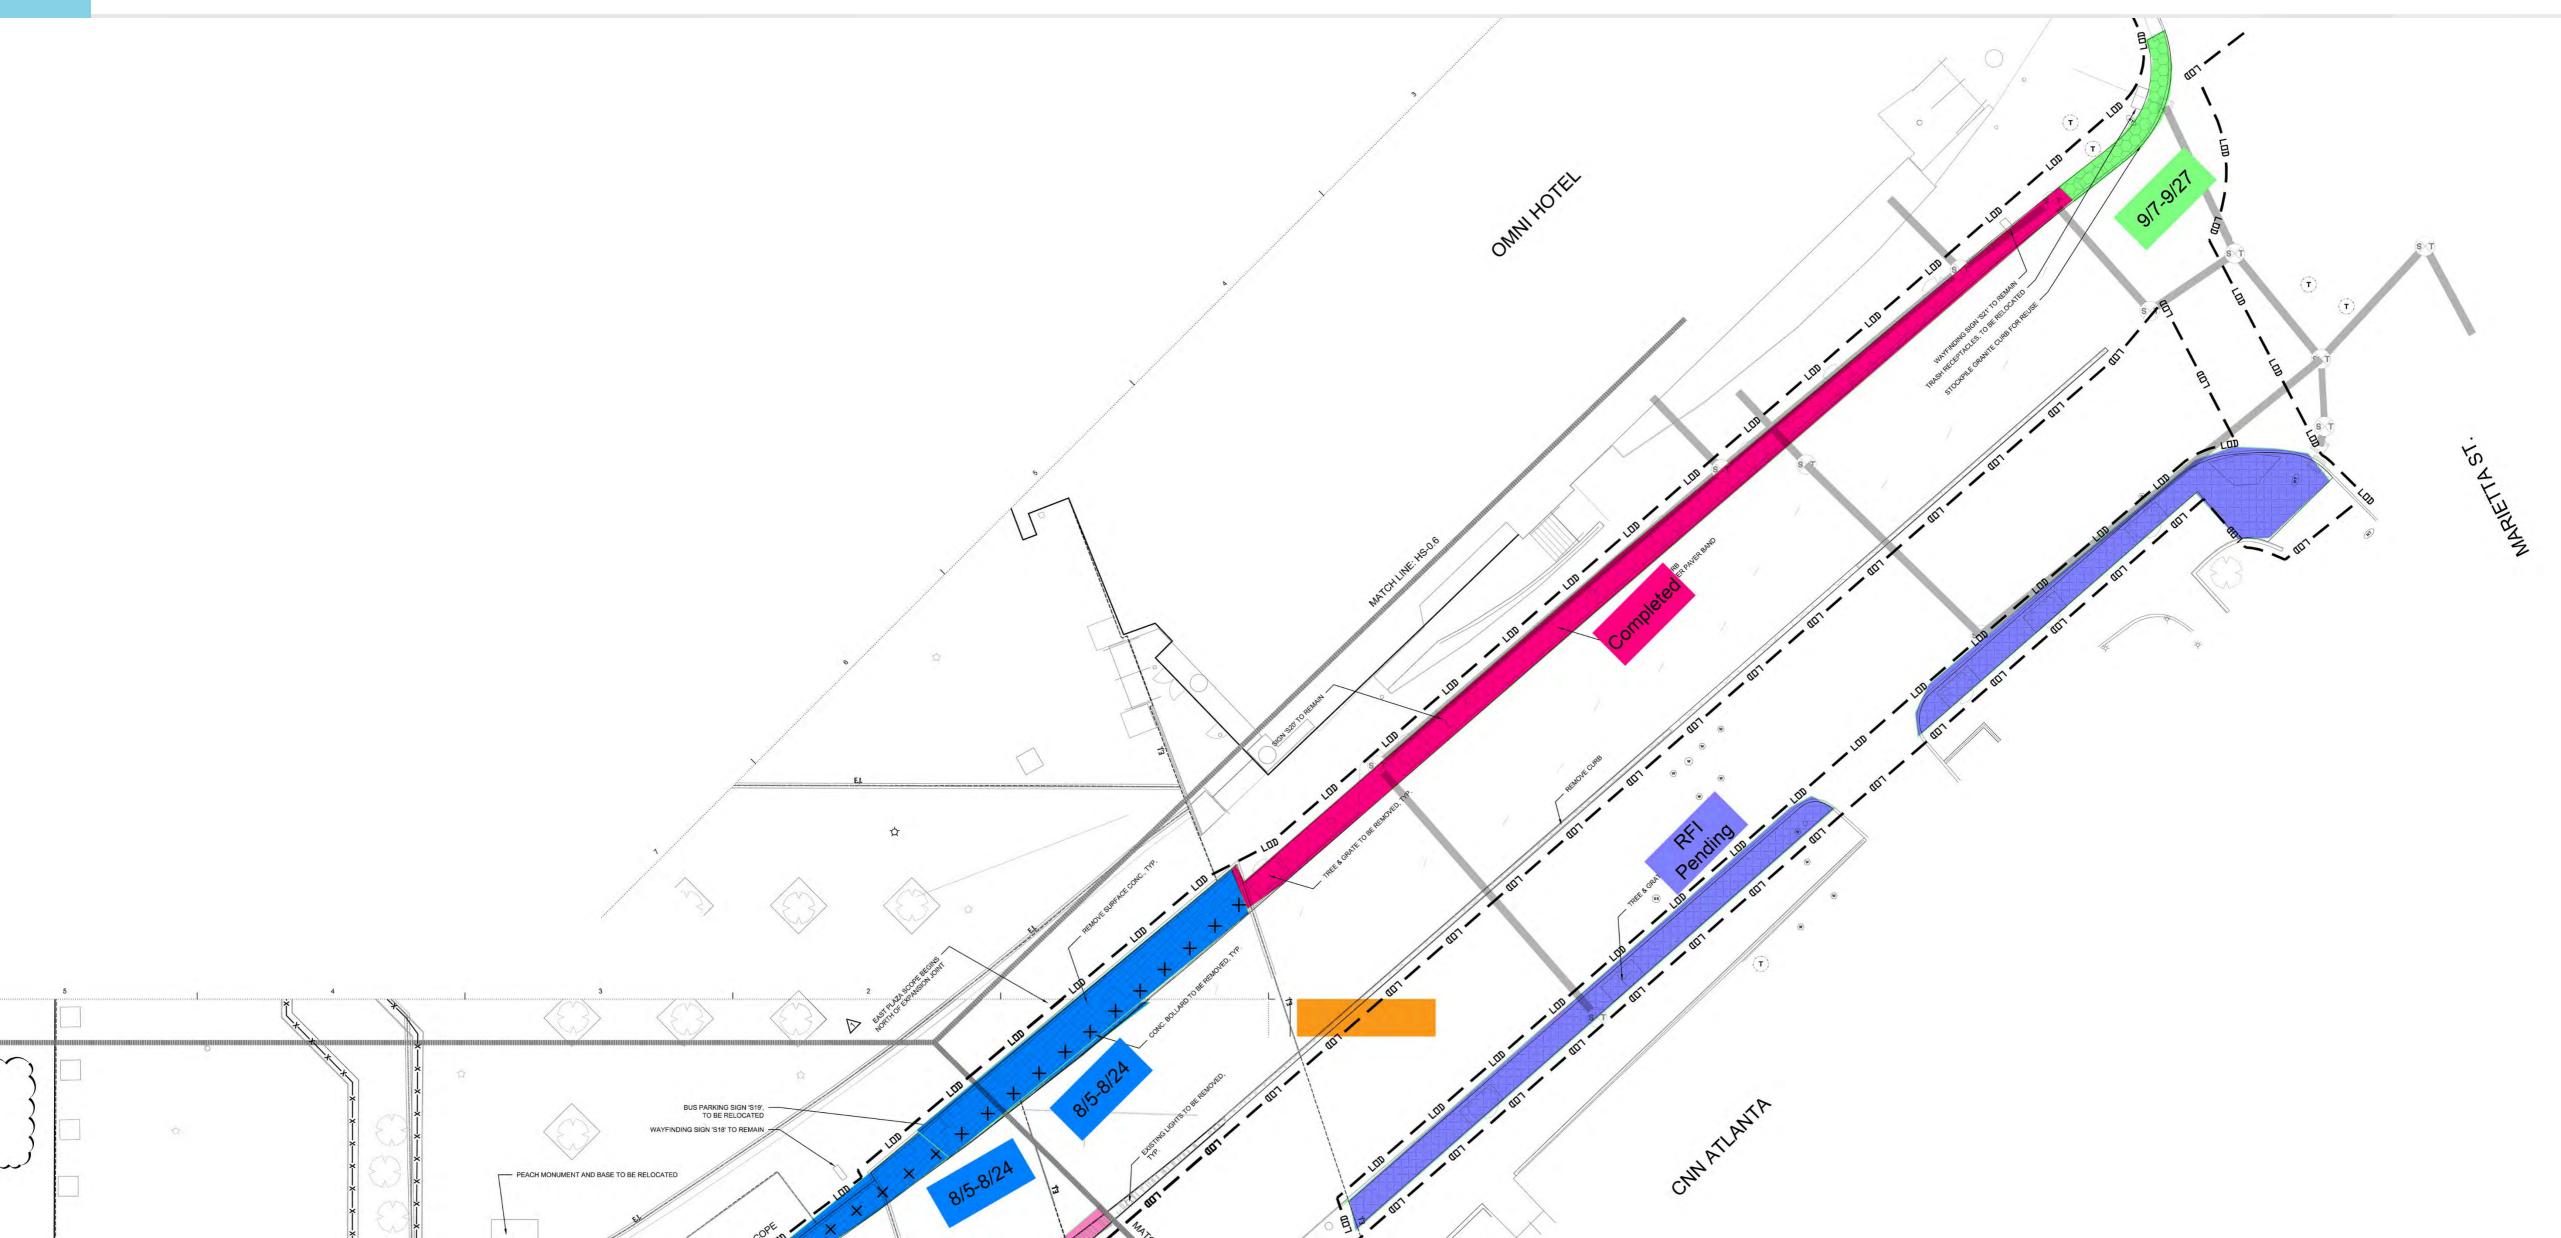

# **Andrew Young International Blvd Projects**

**Pedestrian Mall Site** 

CONSTRUCTION A

2

1

**Pedestrian Mall** Phase 2 8/2/21 - 12/6/21

**Transportation Depot** 4/6/21 - 4/5/22

VCC BUILDING A

### 4-Week Look-Ahead Schedule - Pedestrian Mall

| Area    | Activity                                                        | Start Date | <b>Finish Date</b> |
|---------|-----------------------------------------------------------------|------------|--------------------|
| Phase 1 | Stone 3 <sup>rd</sup> Delivery and Install                      | 8/9/21     | 8/27/21            |
|         | Punchlist                                                       | 8/2/21     | 9/13/21            |
|         | Phase 1 Stone Punchlist                                         | 8/30/21    | 9/27/21            |
| Phase 2 | Demo Sidewalks, Planters, and Curb                              | 8/2/21     | 8/17/21            |
|         | Demo Pavers and Slab                                            | 8/11/21    | 8/19/21            |
|         | Underground Storm Drain                                         | 8/16/21    | 8/31/21            |
|         | Form/Pour Trench Drain                                          | 8/16/21    | 9/3/21             |
|         | Demo Sidewalk Near Auditorium                                   | 8/18/21    | 9/2/21             |
|         | Inspect Existing Waterproofing under Canopy Area (Hall A1 roof) | 8/20/21    | 8/20/21            |
|         | Form Planter I                                                  | 8/20/21    | 8/24/21            |
|         | Erect Canopy                                                    | 8/23/21    | 9/20/21            |
|         | Pour Planter I                                                  | 8/25/21    | 8/25/21            |
|         | Rub Curb at Planter I                                           | 8/26/21    | 8/27/21            |
|         | Waterproof Planter I                                            | 8/26/21    | 8/27/21            |
|         | Soil at Planter I                                               | 8/30/21    | 8/31/21            |
|         | Irrigation Rough-in                                             | 8/30/21    | 8/31/21            |
|         | Install Steel for Green Wall C (flagpole area)                  | 8/30/21    | 9/7/21             |
|         | Footings for Light Poles                                        | 9/1/21     | 9/10/21            |
|         | Install CMY Planters P, Q, R                                    | 9/7/21     | 9/15/21            |
|         | Install Trench Drain                                            | 9/7/21     | 9/20/21            |
|         | Form/Pour Planter Curb 2                                        | 9/7/21     | 9/22/21            |
|         |                                                                 |            |                    |