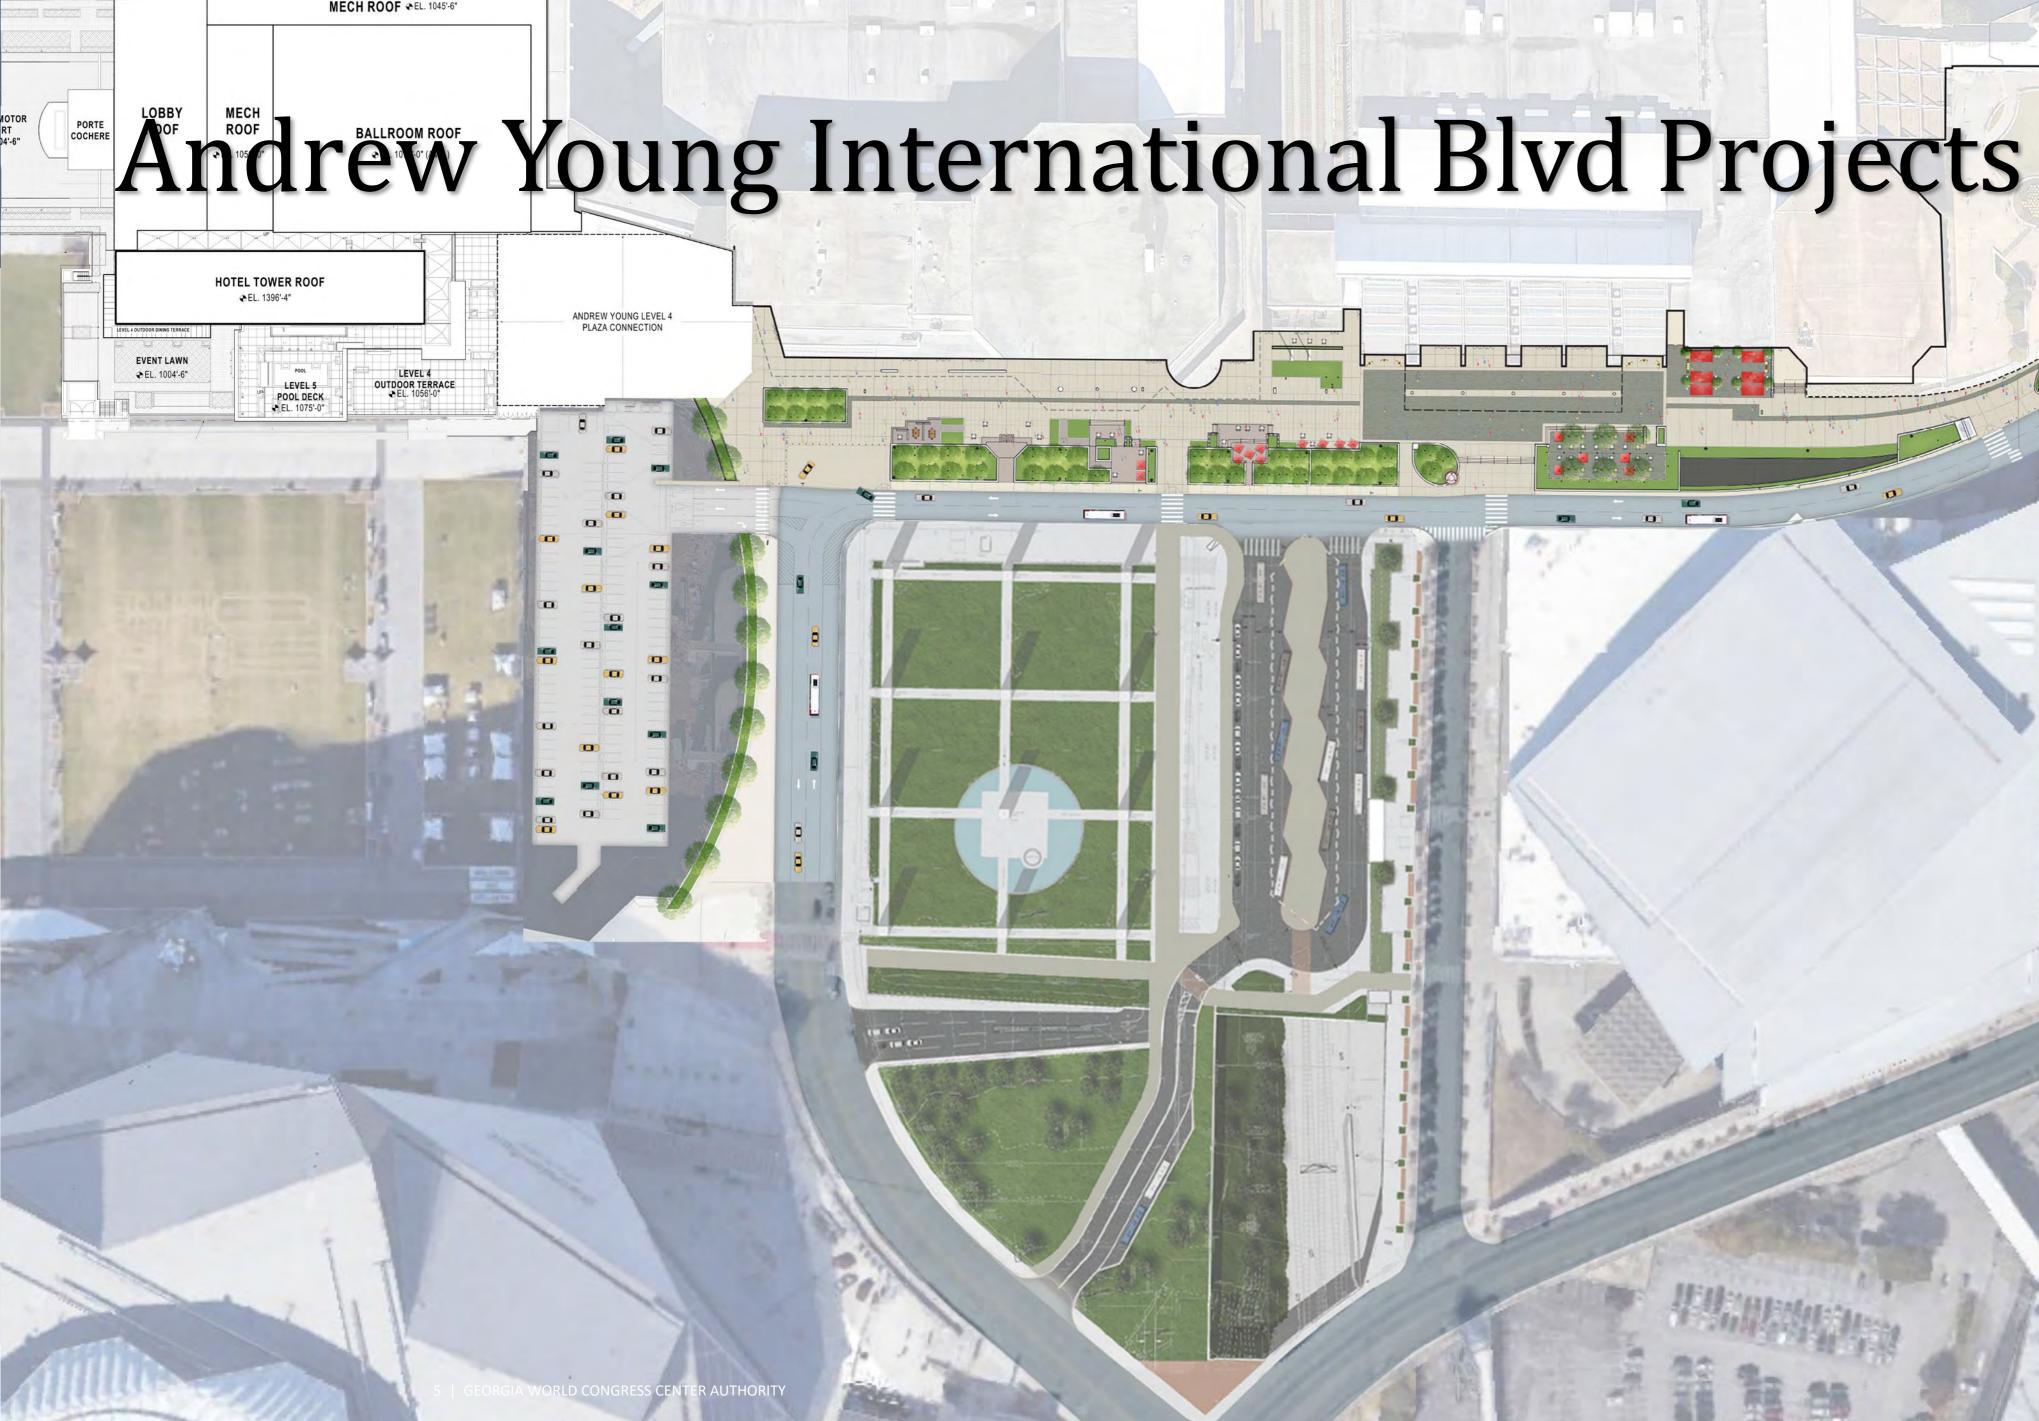

# **Andrew Young International Blvd Projects**

**Pedestrian Mall Site** 

#### Transportation Depot Site

ANDREW YOUNG LEVEL 4 PLAZA CONNECTION

0

MECH ROOF +EL. 1045'-6"

BALLROOM ROOF €EL. 1070'-0" (AVG.)

LEVEL 4 OUTDOOR TERRACE

MECH ROOF

€EL. 1056'-0"

HOTEL TOWER ROOF €EL. 1396'-4"