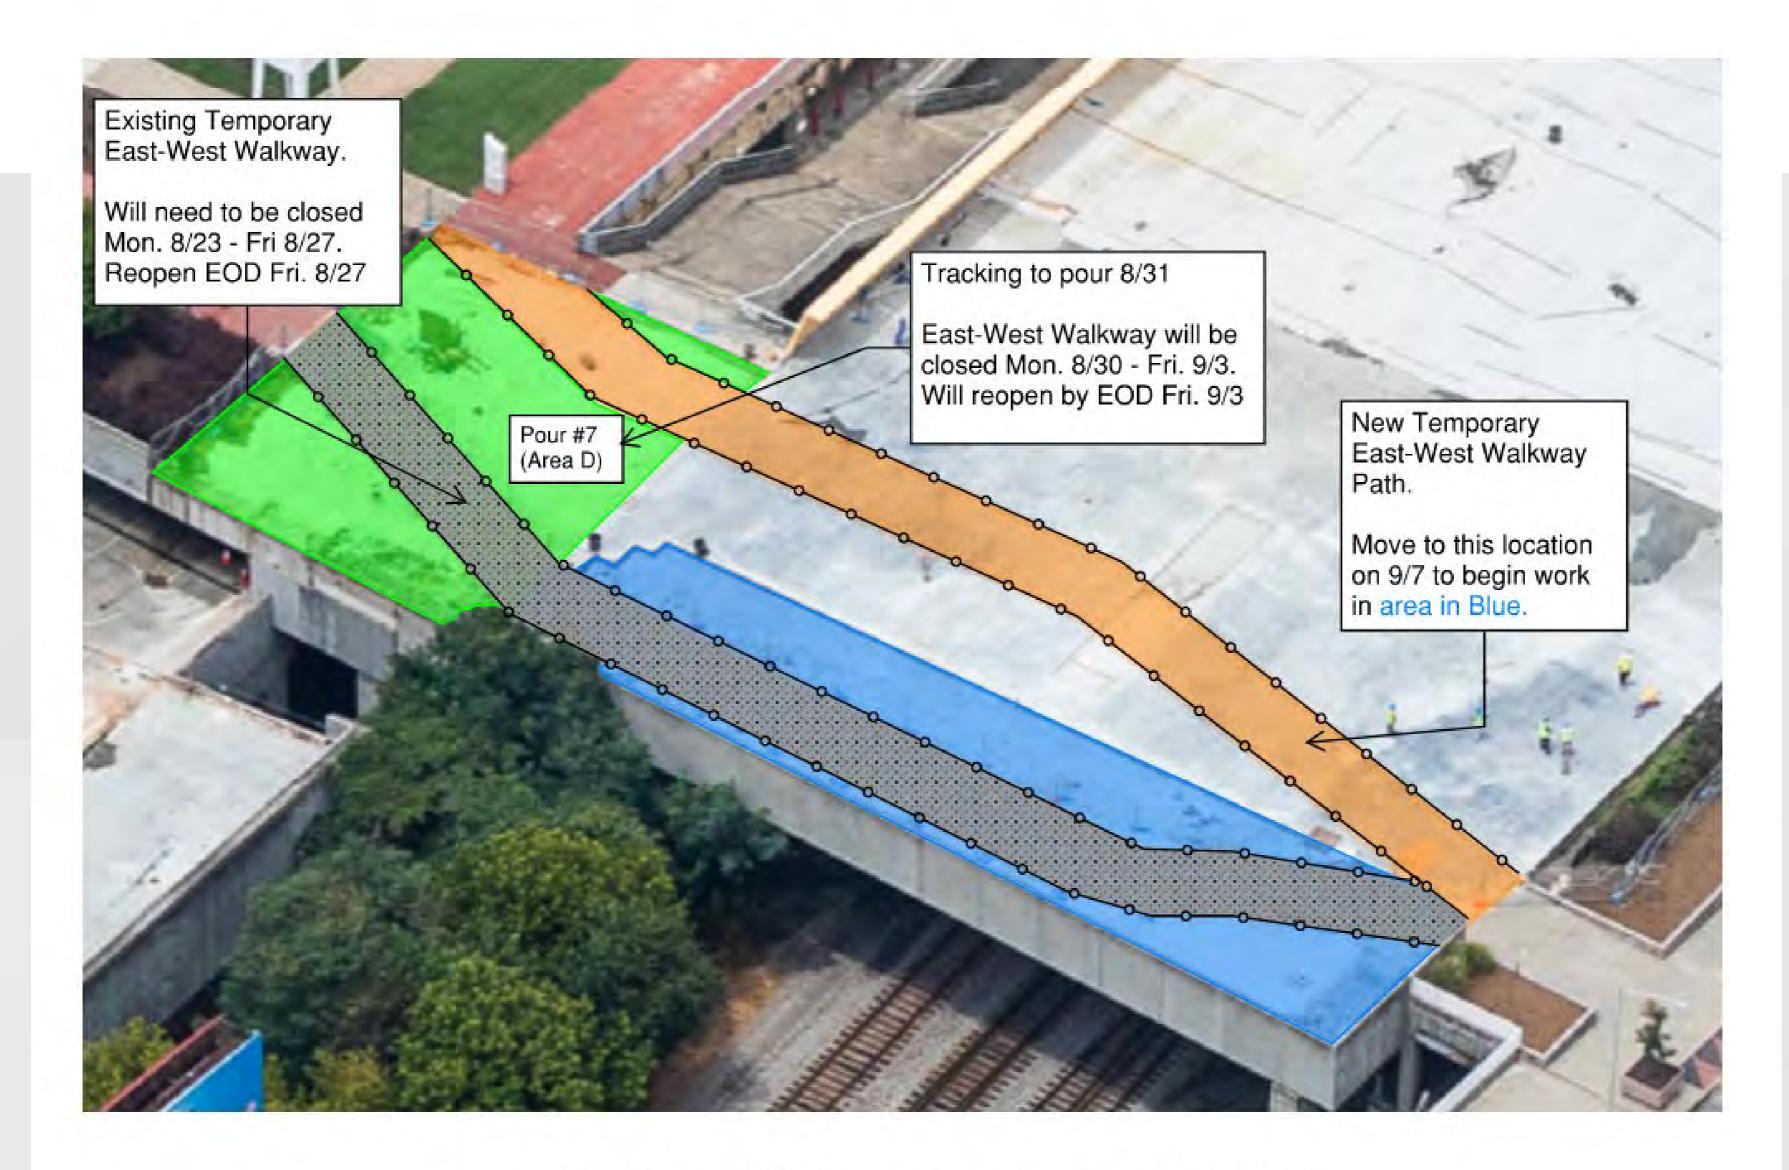

|
|                                                       | Cut Precast Panel in Front of Steel TrussOverhead Conduit to Depot for Power, AV, LVHang New Electrical PanelOverhead Conduit from Existing Gear to Utilities RoomPull Wore from Canopy to New PanelStructural ImprovementsZone A Install AnglesZone B Drop RodsZone B Install AnglesZone C Install AnglesZone D Install Angles | Cut Precast Panel in Front of Steel Truss9/14/21Overhead Conduit to Depot for Power, AV, LV7/9/21Hang New Electrical Panel9/2/21Overhead Conduit from Existing Gear to Utilities Room9/9/21Pull Wore from Canopy to New Panel9/17/21Structural Improvements5/19/21Zone A Install Angles7/28/21Zone B Drop Rods8/13/21Zone C Install Angles8/25/21Zone D Install Angles7/21/21 |







East-West Walkway Logistics - 8/17/2021





### **Transportation Depot August 18 Drone Photo**

E

GEORGIA WO LD CONGRESS CENTER AUTHORITY



# Transportation Depot August 18 Drone Photo

GLORGIA WORLD CONGRESS CENTER



### Transportation Depot August 18 Photos









### Transportation Depot August 18 Photos









### Transportation Depot August 18 Photos









# GWCCA Roof Replacement Project

#### Project Information

- Project Manager: Ken Stockdell
- Project Scope: Replacing sections of roof on Buildings A & B classified as in need of "urgent" replacement status.
- Project Location: Sections of Building A & B Roofs

#### • Project Status

- Current Phase: Design Phase
- **Proposed Construction Schedule** 
  - Design Phase: February 2021 June 2021
  - Preconstruction/Pricin