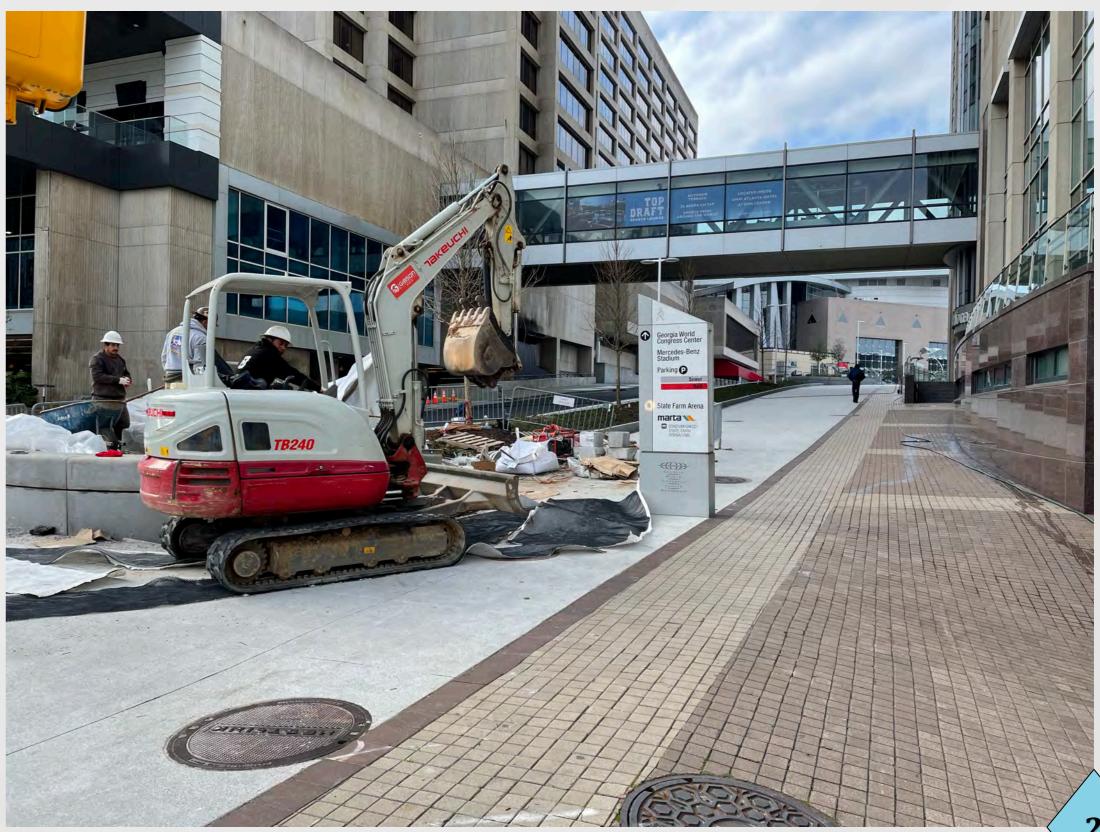

# Signial by Hilton

#### Project Information

- Project Manager: Ken Stockdell
- Project Scope: Construct a new 40 story, 975 room luxury hotel that would connect to Building C of the GWCC.
- Project Location: West Plaza & Former Georgia Dome Site

#### • Project Status

- Current Phase: Active Construction
- Construction Schedule: April 2021 December 2023

## Signia by Holton January 6 Photos

#### Signia by Holton January 6 Photos