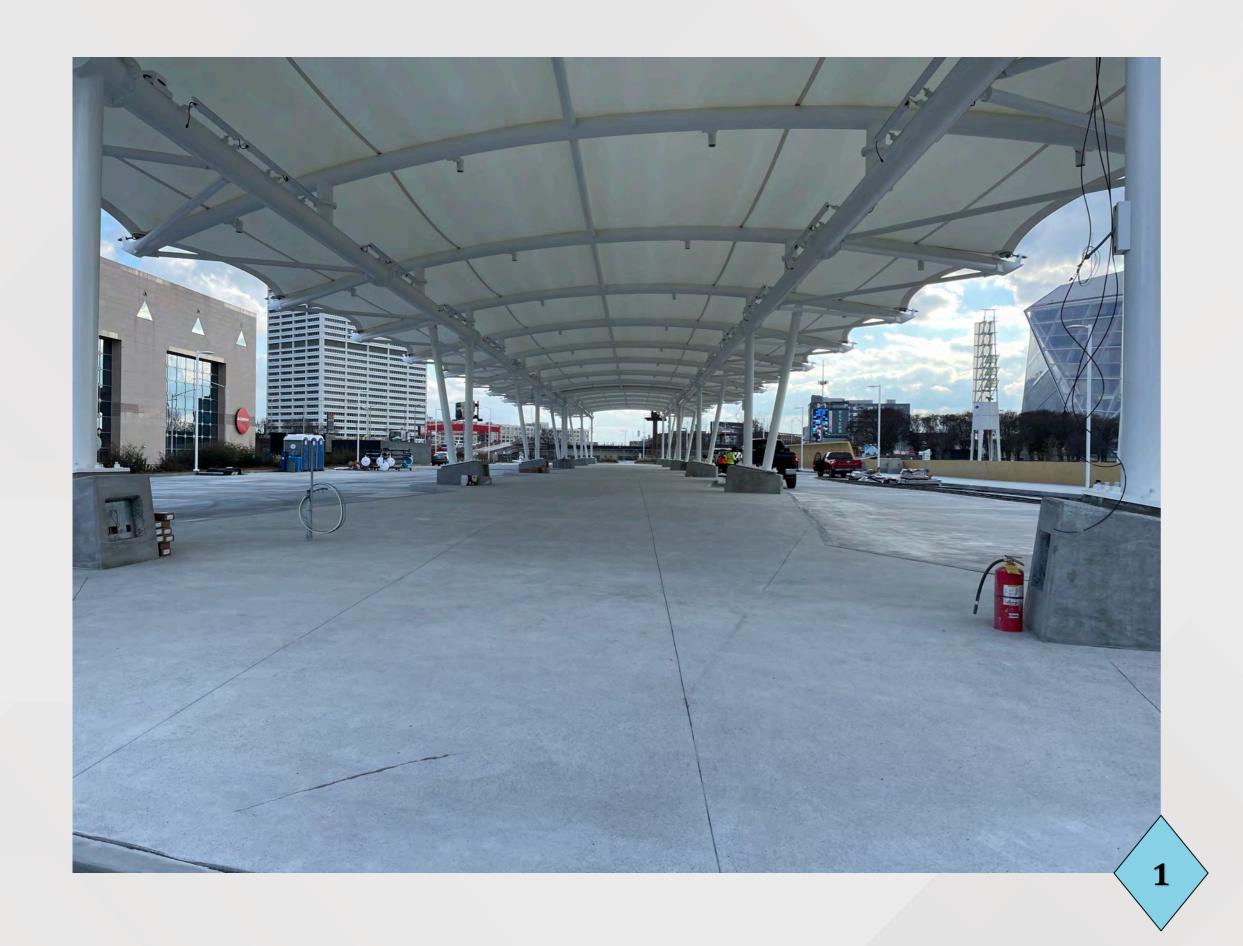

#### Transportation Depot

#### • **Project Information**

- Project Manger: Ken Stockdell
- Project Scope: Create a designated pick-up and drop-off area for all buses and taxi/rideshare vehicles. To improve traffic conditions by minimizing congestion and improving trip times.
- Project location: Current green space between International Plaza and State Farm Drive and current Red Deck Entry & COP Drive.

#### • Project Status

- Current Phase: Construction
- Construction Schedule: April 2021 April 2022

Z