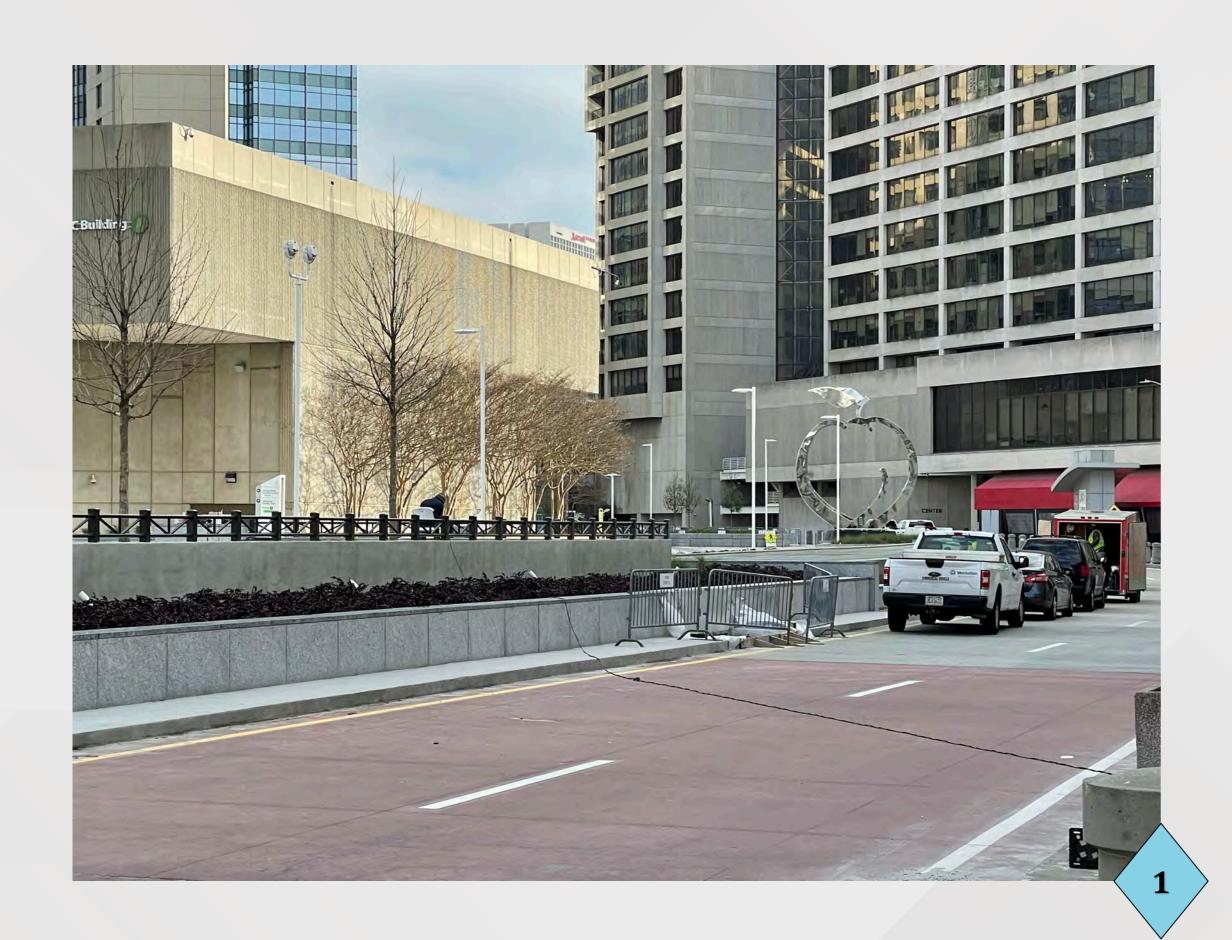

# Andrew Young International Blvd.

#### Pedestrian Mall

#### • Project Information

- Project Manager: Ken Stockdell
- Project Scope: Extend COP pedestrian experience to GWCC building entrances and eventually leading to GWCCA Hotel. Create a safer pedestrian experience through the GWCCA Campus.
- Project Location: Current sidewalks & traffic lanes along Andrew Young International Blvd from Marietta St. to Centennial Olympic Park Drive.

#### • Project Status

- Current Phase: Construction
- Construction Schedule: Mid-March December 2021