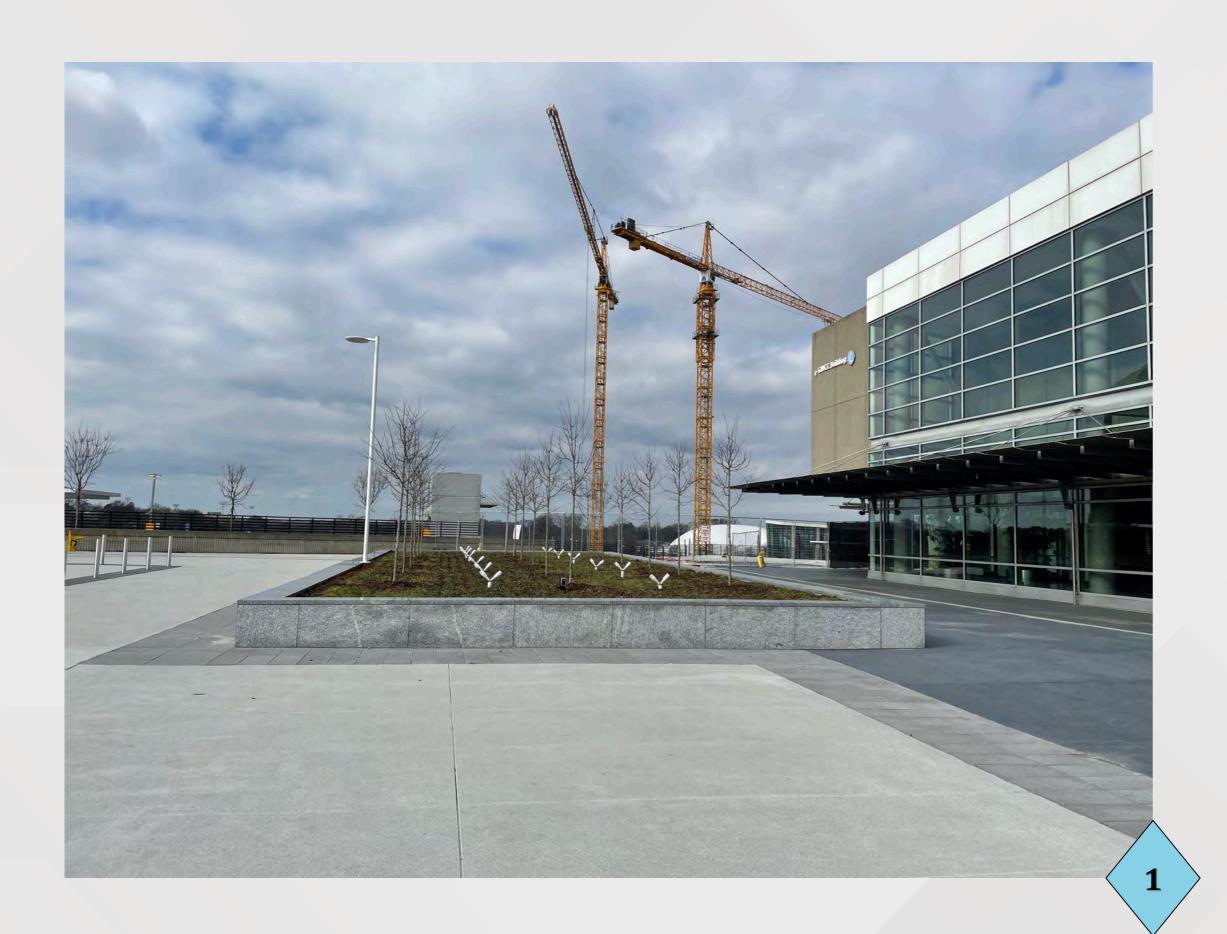

# Andrew Young International Blvd.

#### Pedestrian Mall

#### • Project Information

- Project Manager: Ken Stockdell
- Project Scope: Extend COP pedestrian experience to GWCC building entrances and eventually leading to GWCCA Hotel. Create a safer pedestrian experience through the GWCCA Campus.
- Project Location: Current sidewalks & traffic lanes along Andrew Young International Blvd from Marietta St. to Centennial Olympic Park Drive.

#### • Project Status

- Current Phase: Construction
- Construction Schedule: Mid-March December 2021