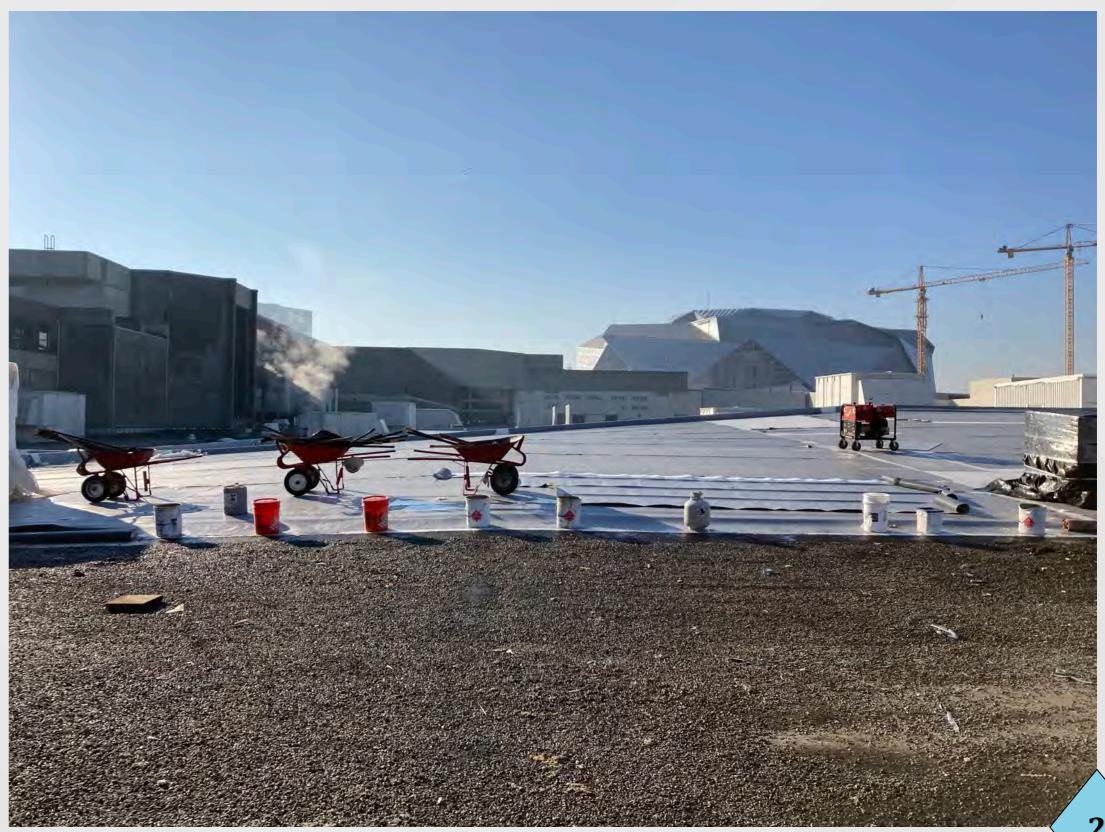

and current Red Deck Entry & COP Drive.

#### • Project Status

- Current Phase: Construction
- Construction Schedule: April 2021 April 2022





































Z

















































































#### Project Information

- Project Manager: Ken Stockdell
- Project Scope: Replacing sections of roof on Buildings A & B classified as in need of "urgent" replacement status.
- Project Location: Sections of Building A & B Roofs

#### Project Status

- Current Phase: Design Phase
- Proposed Construction Schedule
  - Design Phase: February 2021 June 2021
  - Preconstruction/Pricing Phase: June 2021 August 2021
  - Construction Phase:
    - Phase 1 Halls B4 & B5: August 2021 March 2022
    - Phases 2-3: TBD





























# Signial by Hilton

#### Project Information

- Project Manager: Ken Stockdell
- Project Scope: Construct a new 40 story, 975 room luxury hotel that would connect to Building C of the GWCC.
- Project Location: West Plaza & Former Georgia Dome Site

#### • Project Status

- Current Phase: Active Construction
- Construction Schedule: April 2021 December 2023

#### 4-Week Look-Ahead Schedule – Signia by Hilton



| Site Work       Exterior Site Utilities - Gas Line       12/16/21       1/14/22         Exterior Site Utilities - Storm / Sewer       12/16/21       1/14/22         Georgia Power Permanent Power / Transformer Vault       6/1/21       6/1/22         Piping for Grease Interceptors       8/23/21       1/31/22         Podium A - Foundations       Existing Gold Deck - Rehabilitation