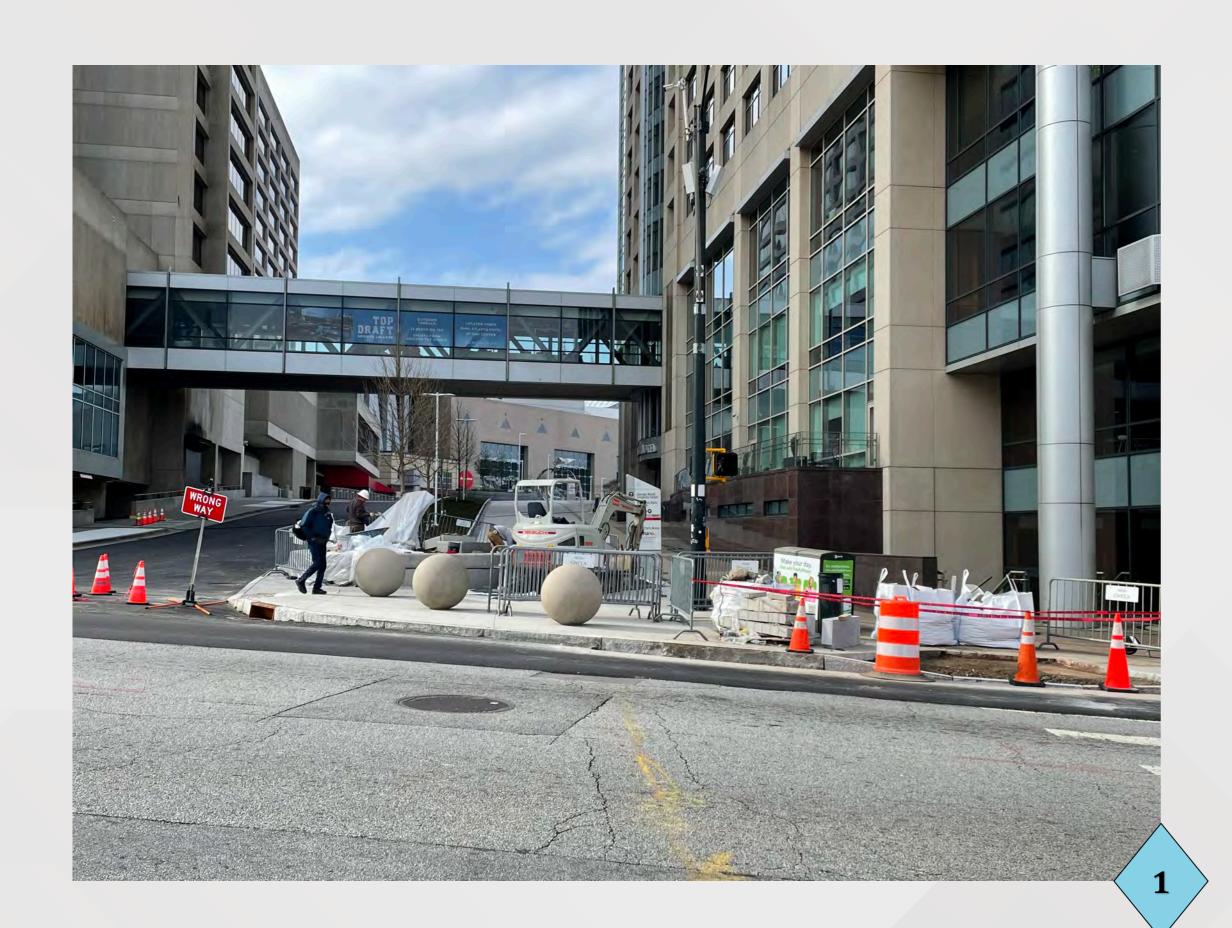

# Andrew Young International Blvd.

#### Pedestrian Mall

#### • Project Information

- Project Manager: Ken Stockdell
- Project Scope: Extend COP pedestrian experience to GWCC building entrances and eventually leading to GWCCA Hotel. Create a safer pedestrian experience through the GWCCA Campus.
- Project Location: Current sidewalks & traffic lanes along Andrew Young International Blvd from Marietta St. to Centennial Olympic Park Drive.

#### • Project Status

- Current Phase: Construction
- Construction Schedule: Mid-March December 2021