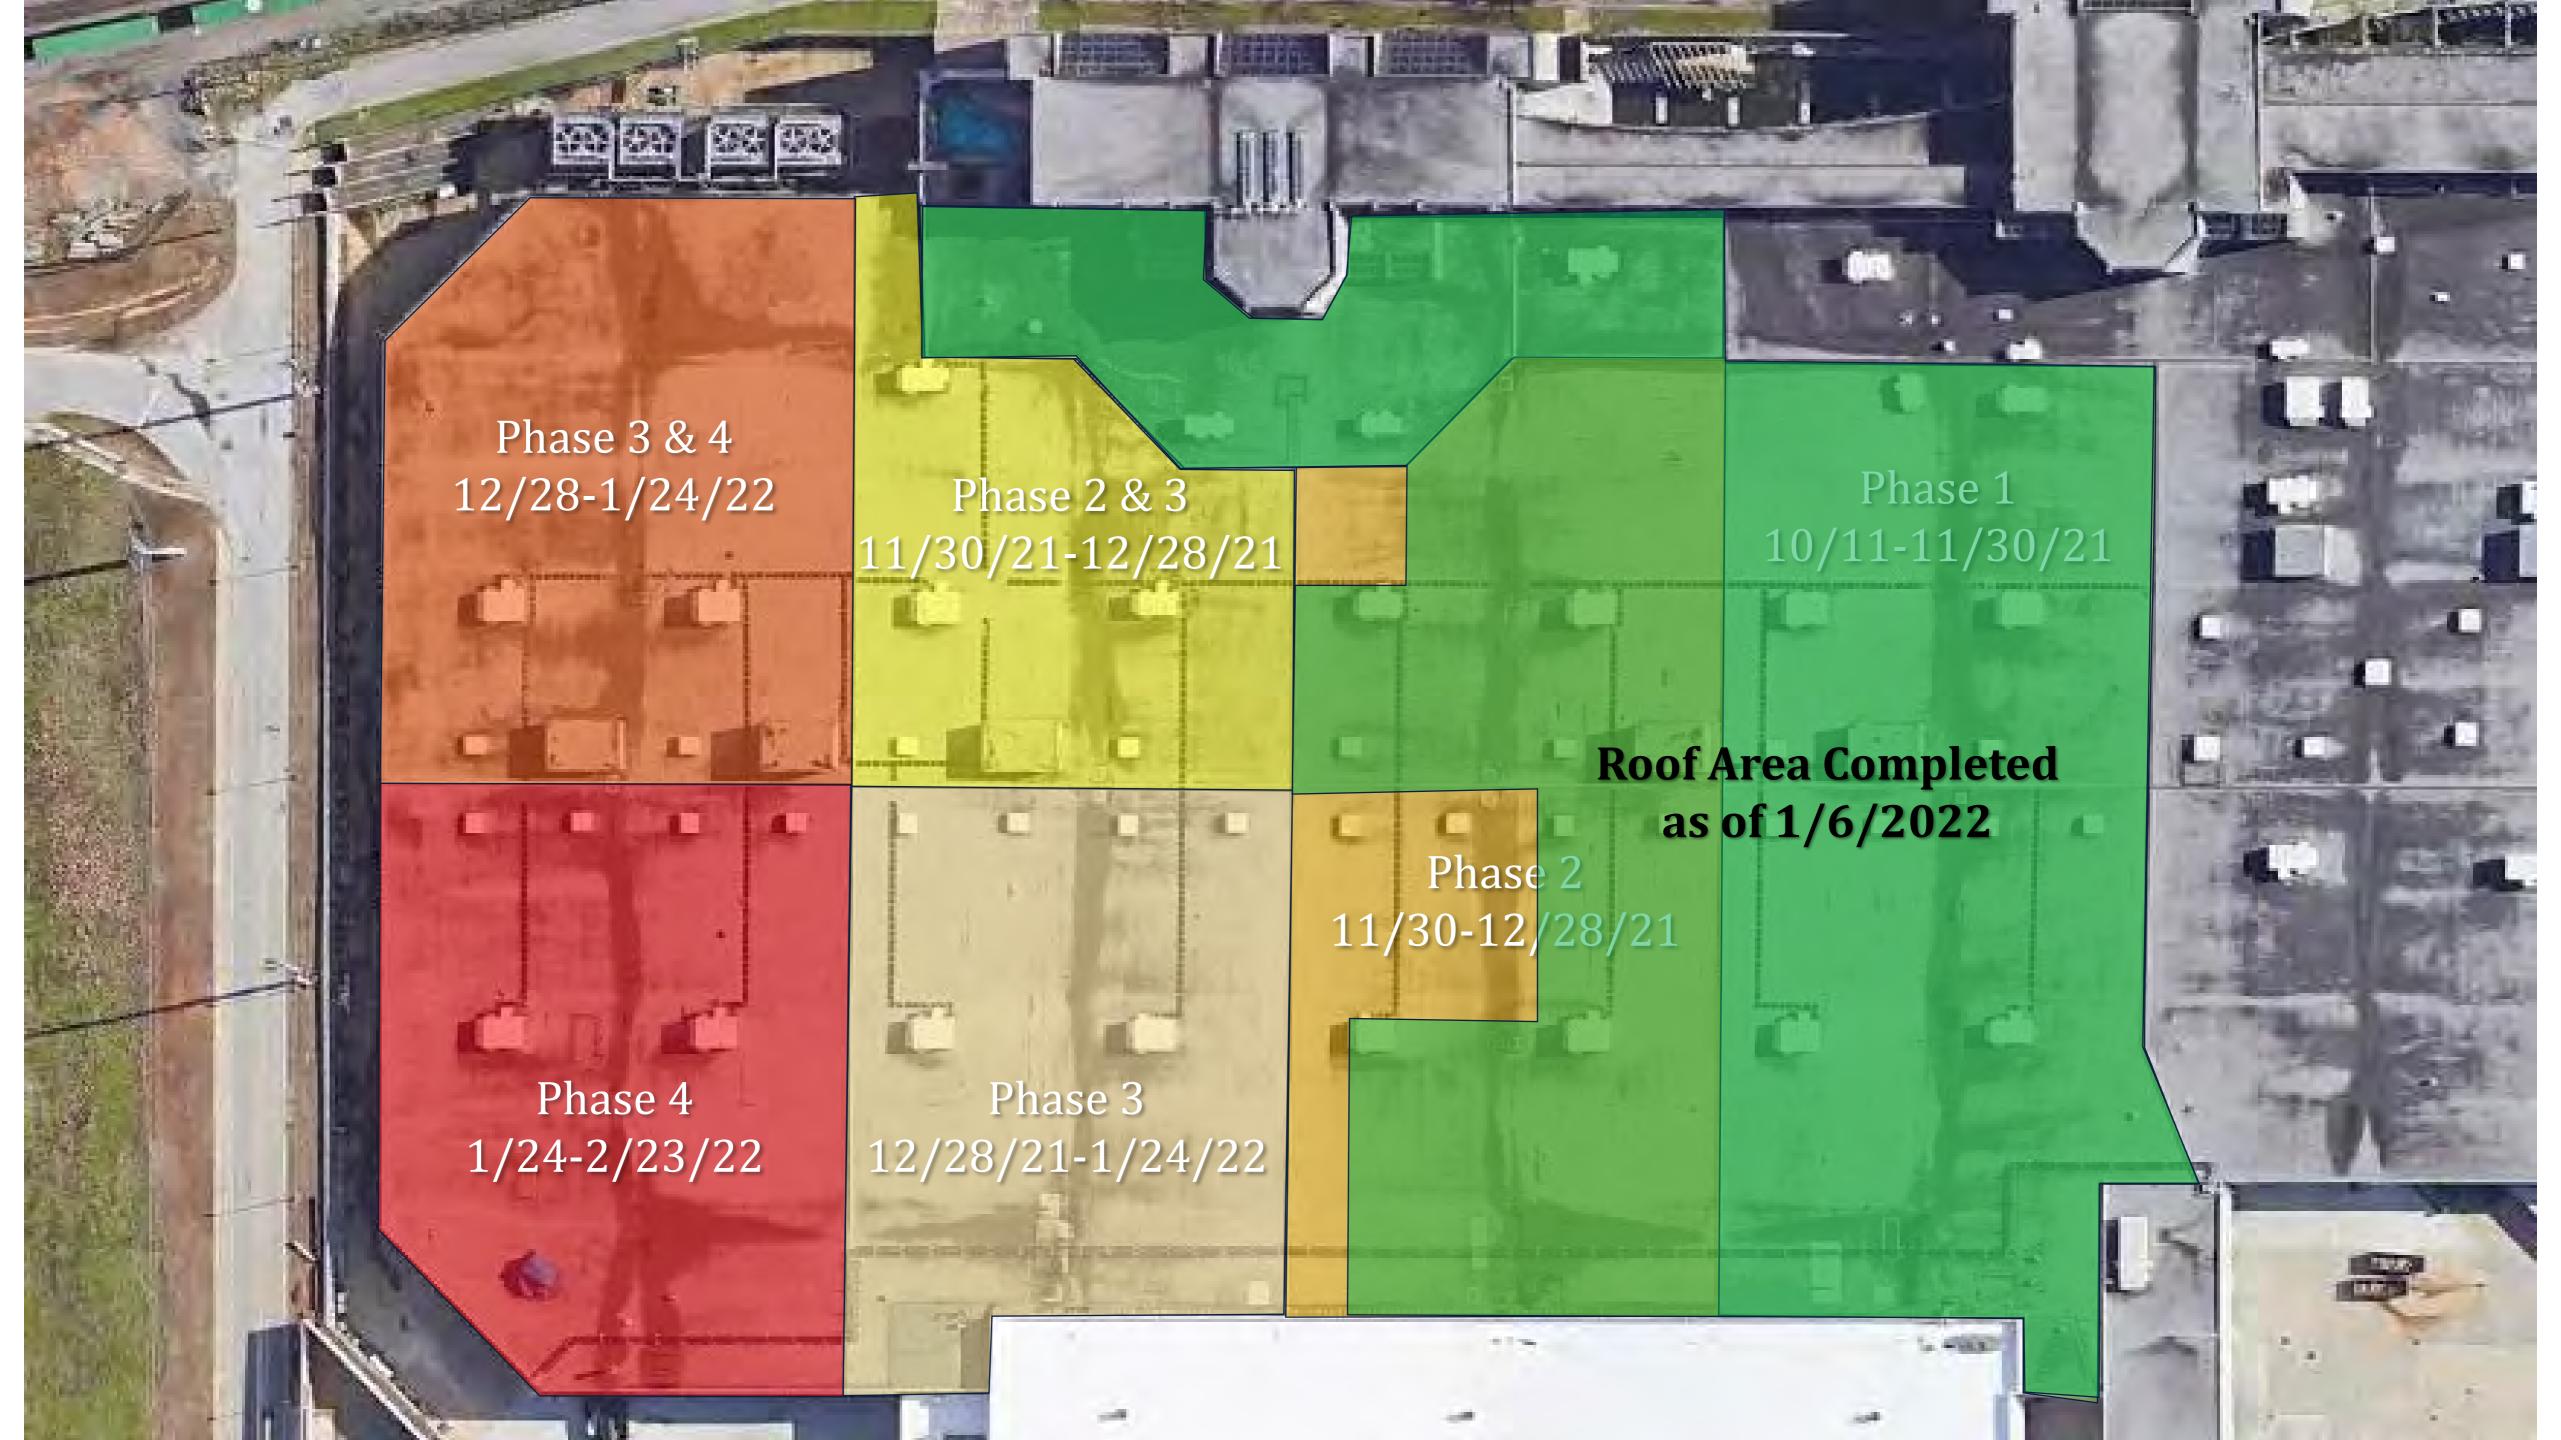

#### Project Information

- Project Manager: Ken Stockdell
- Project Scope: Replacing sections of roof on Buildings A & B classified as in need of "urgent" replacement status.
- Project Location: Sections of Building A & B Roofs

#### Project Status

- Current Phase: Design Phase
- Proposed Construction Schedule
  - Design Phase: February 2021 June 2021
  - Preconstruction/Pricing Phase: June 2021 August 2021
  - Construction Phase:
    - Phase 1 Halls B4 & B5: August 2021 March 2022
    - Phases 2-3: TBD