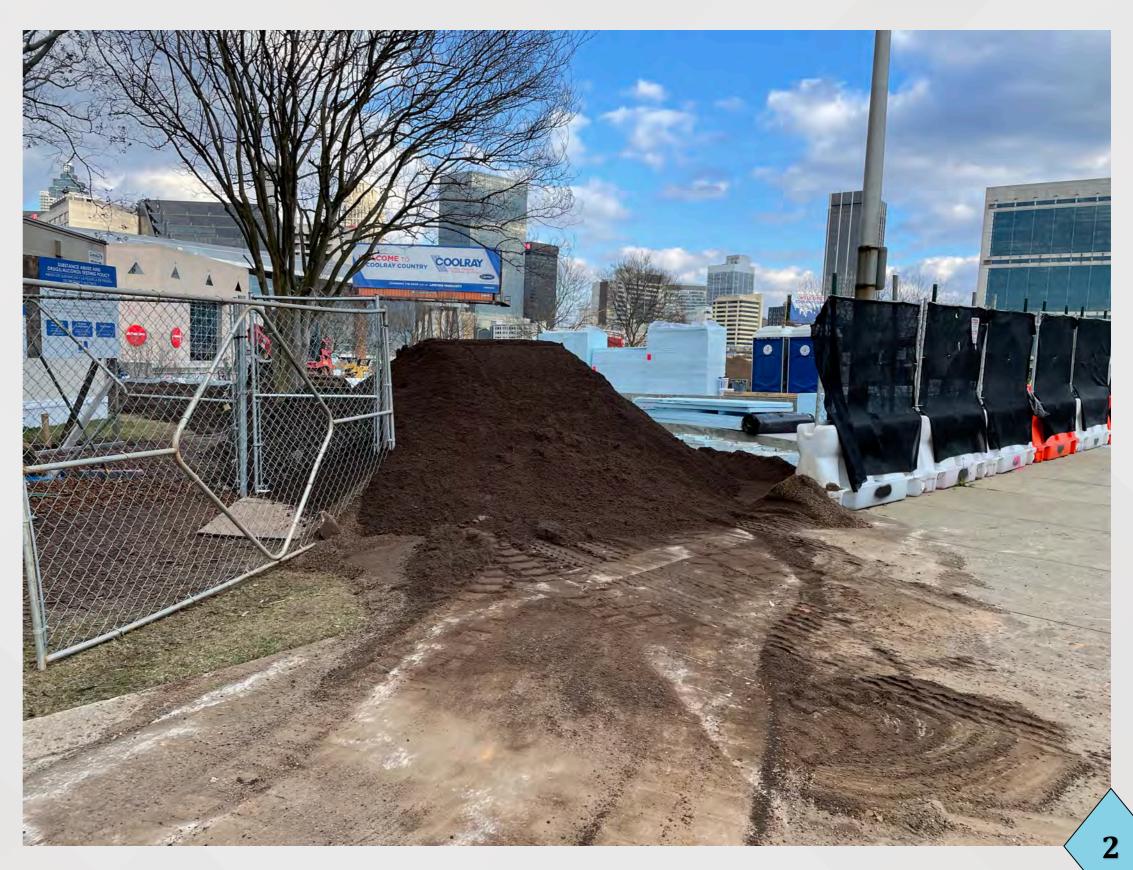

lanes along Andrew Young International Blvd from Marietta St. to Centennial Olympic Park Drive.

#### • Project Status

- Current Phase: Construction
- Construction Schedule: Mid-March December 2021

#### Transportation Depot

#### • **Project Information**

- Project Manger: Ken Stockdell
- Project Scope: Create a designated pick-up and drop-off area for all buses and taxi/rideshare vehicles. To improve traffic conditions by minimizing congestion and improving trip times.
- Project location: Current green space between International Plaza and State Farm Drive and current Red Deck Entry & COP Drive.

#### • Project Status

- Current Phase: Construction
- Construction Schedule: April 2021 April 2022





































Z

















































































#### Project Information

- Project Manager: Ken Stockdell
- Project Scope: Replacing sections of roof on Buildings A & B classified as in need of "urgent" replacement status.
- Project Location: Sections of Building A & B Roofs

#### Project Status

- Current Phase: Design Phase
- Proposed Construction Schedule
  - Design Phase: February 2021 June 2021
  - Preconstruction/Pricing Phase: June 2021 August 2021
  - Construction Phase:
    - Phase 1 Halls B4 & B5: August 2021 March 2022
    - Phases 2-3: TBD





























# Signial by Hilton

#### Project Information

- Project Manager: Ken Stockdell
- Project Scope: Construct a new 40 story, 975 room luxury hotel that would connect to Building C of the GWCC.
- Project Location: West Plaza & Former G