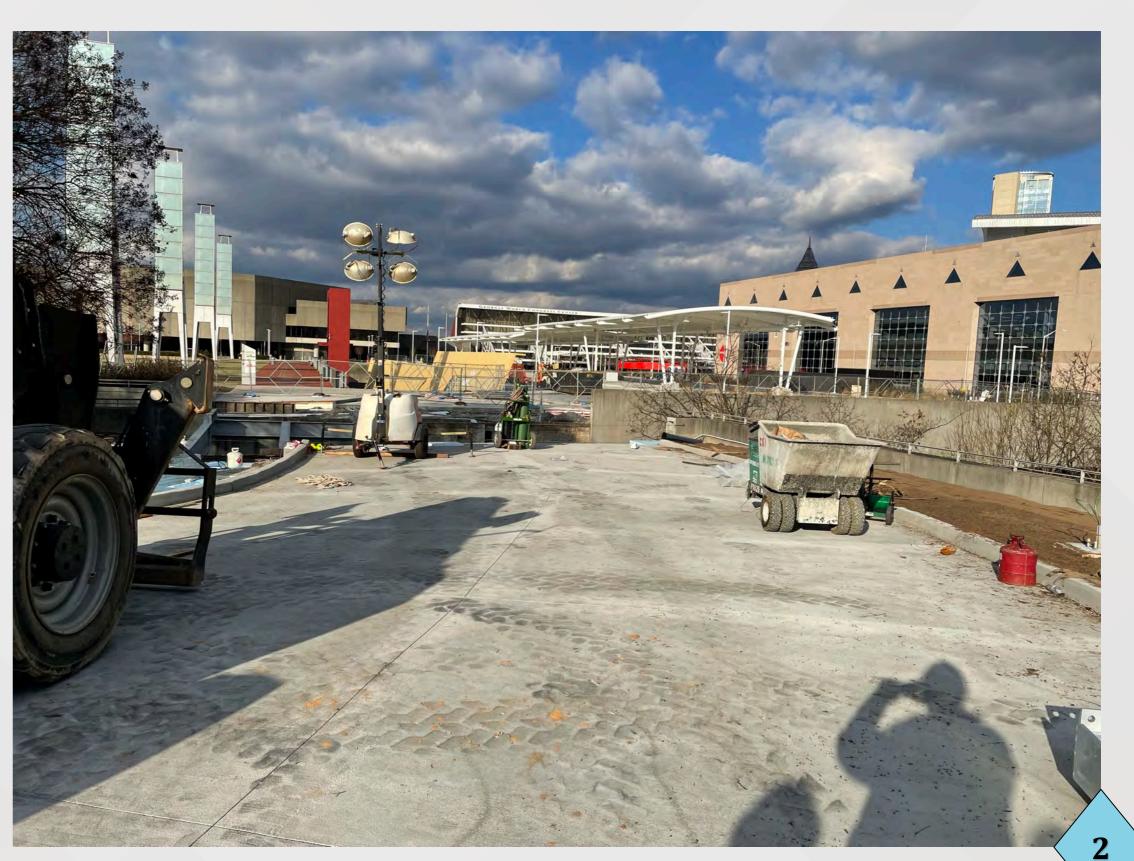

Young International Blvd from Marietta St. to Centennial Olympic Park Drive.

#### • Project Status

- Current Phase: Construction
- Construction Schedule: Mid-March December 2021

#### Transportation Depot

#### • **Project Information**

- Project Manger: Ken Stockdell
- Project Scope: Create a designated pick-up and drop-off area for all buses and taxi/rideshare vehicles. To improve traffic conditions by minimizing congestion and improving trip times.
- Project location: Current green space between International Plaza and State Farm Drive and current Red Deck Entry & COP Drive.

#### • Project Status

- Current Phase: Construction
- Construction Schedule: April 2021 April 2022





































Z

















































































#### Project Information

- Project Manager: Ken Stockdell
- Project Scope: Replacing sections of roof on Buildings A & B classified as in need of "urgent" replacement status.
- Project Location: Sections of Building A & B Roofs

#### Project Status

- Current Phase: Design Phase
- Proposed Construction Schedule
  - Design Phase: February 2021 June 2021
  - Preconstruction/Pricing Phase: June 2021 August 2021
  - Construction Phase:
    - Phase 1 Halls B4 & B5: August 2021 March 2022
    - Phases 2-3: TBD





























# Signial by Hilton

#### Project Information

- Project Manager: Ken Stockdell
- Project Scope: Construct a new 40 story, 975 room luxury hotel that would connect to Building C of the GWCC.
- Project Location: West Plaza & Former Georgia Dome Site