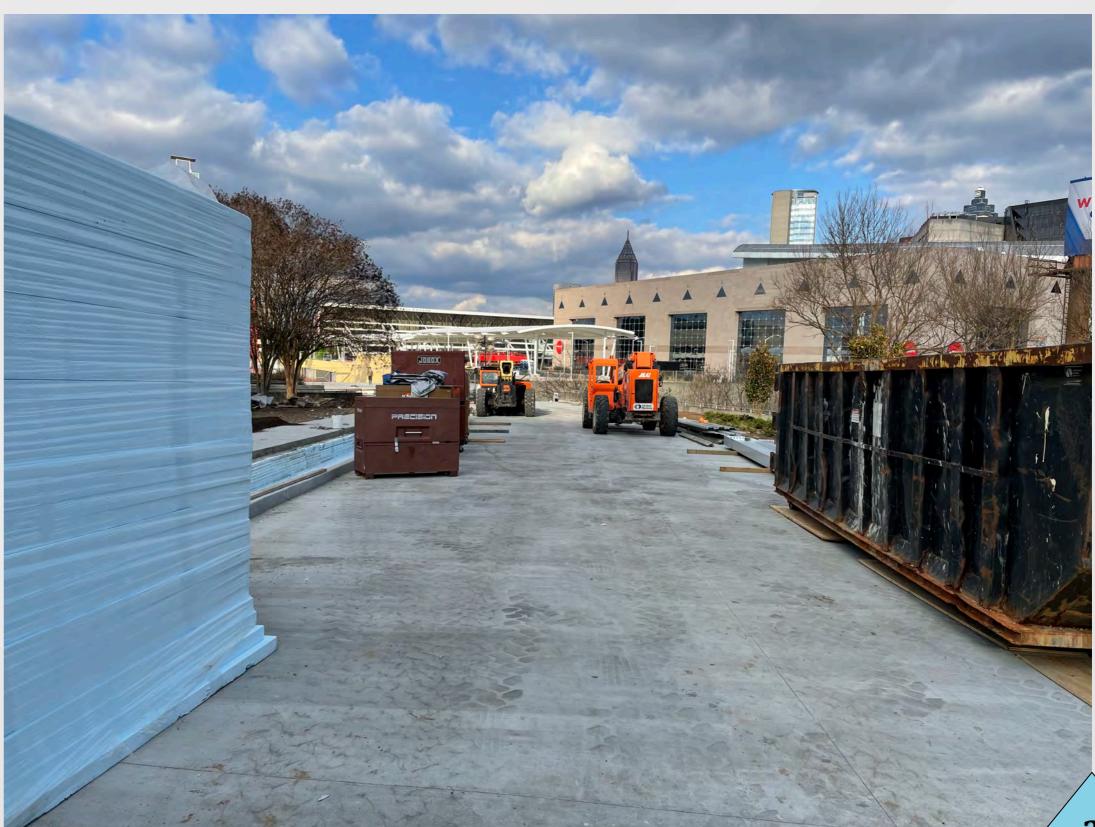

Andrew Young International Blvd from Marietta St. to Centennial Olympic Park Drive.

#### • Project Status

- Current Phase: Construction
- Construction Schedule: Mid-March December 2021

#### Transportation Depot

#### • **Project Information**

- Project Manger: Ken Stockdell
- Project Scope: Create a designated pick-up and drop-off area for all buses and taxi/rideshare vehicles. To improve traffic conditions by minimizing congestion and improving trip times.
- Project location: Current green space between International Plaza and State Farm Drive and current Red Deck Entry & COP Drive.

#### • Project Status

- Current Phase: Construction
- Construction Schedule: April 2021 April 2022





































Z

















































































#### Project Information

- Project Manager: Ken Stockdell
- Project Scope: Replacing sections of roof on Buildings A & B classified as in need of "urgent" replacement status.
- Project Location: Sections of Building A & B Roofs

#### Project Status

- Current Phase: Design Phase
- Proposed Construction Schedule
  - Design Phase: February 2021 June 2021
  - Preconstruction/Pricing Phase: June 2021 August 2021
  - Construction Phase:
    - Phase 1 Halls B4 & B5: August 2021 March 2022
    - Phases 2-3: TBD





























# Signial by Hilton

#### Project Information

- Project Manager: Ken Stockdell
- Project Scope: Construct a new 40 story, 975 room luxury hotel that would connect to Building C of the GWCC.
- Project Location: West Plaza & Former Georgia Dome