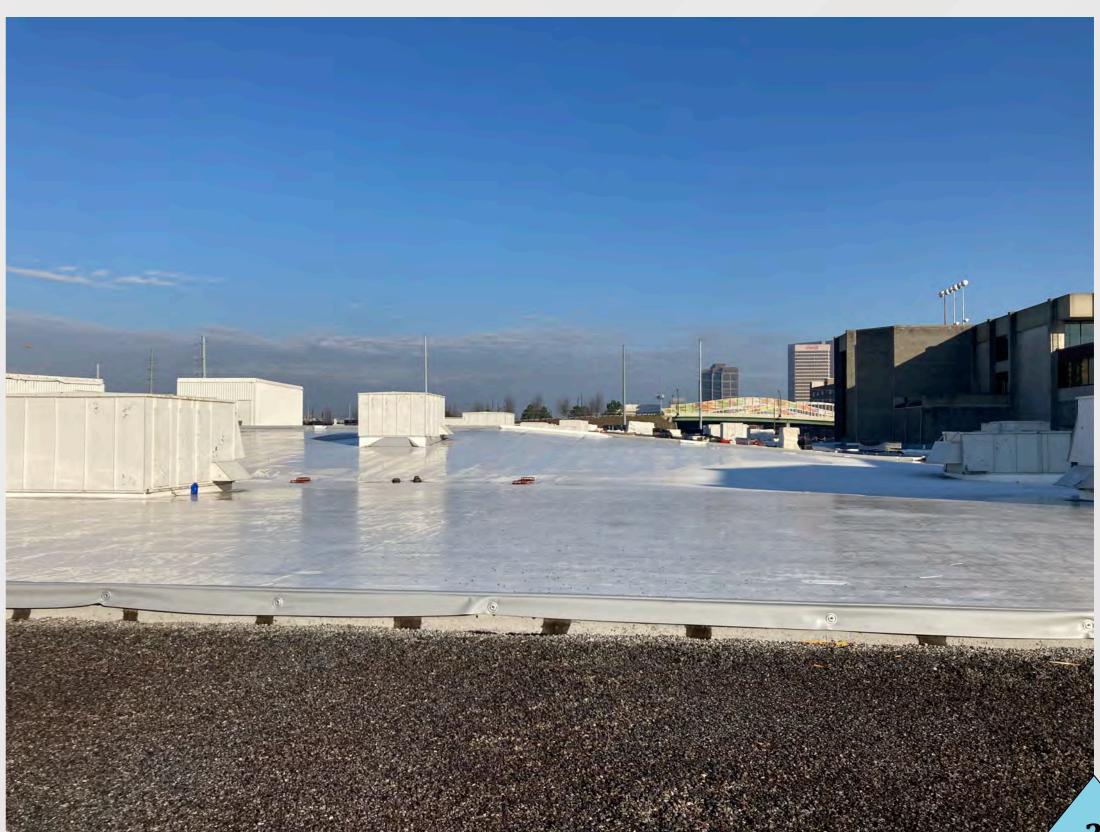

#### Project Information

- Project Manager: Ken Stockdell
- Project Scope: Replacing sections of roof on Buildings A & B classified as in need of "urgent" replacement status.
- Project Location: Sections of Building A & B Roofs

#### Project Status

- Current Phase: Design Phase
- Proposed Construction Schedule
  - Design Phase: February 2021 June 2021
  - Preconstruction/Pricing Phase: June 2021 August 2021
  - Construction Phase:
    - Phase 1 Halls B4 & B5: August 2021 March 2022
    - Phases 2-3: TBD