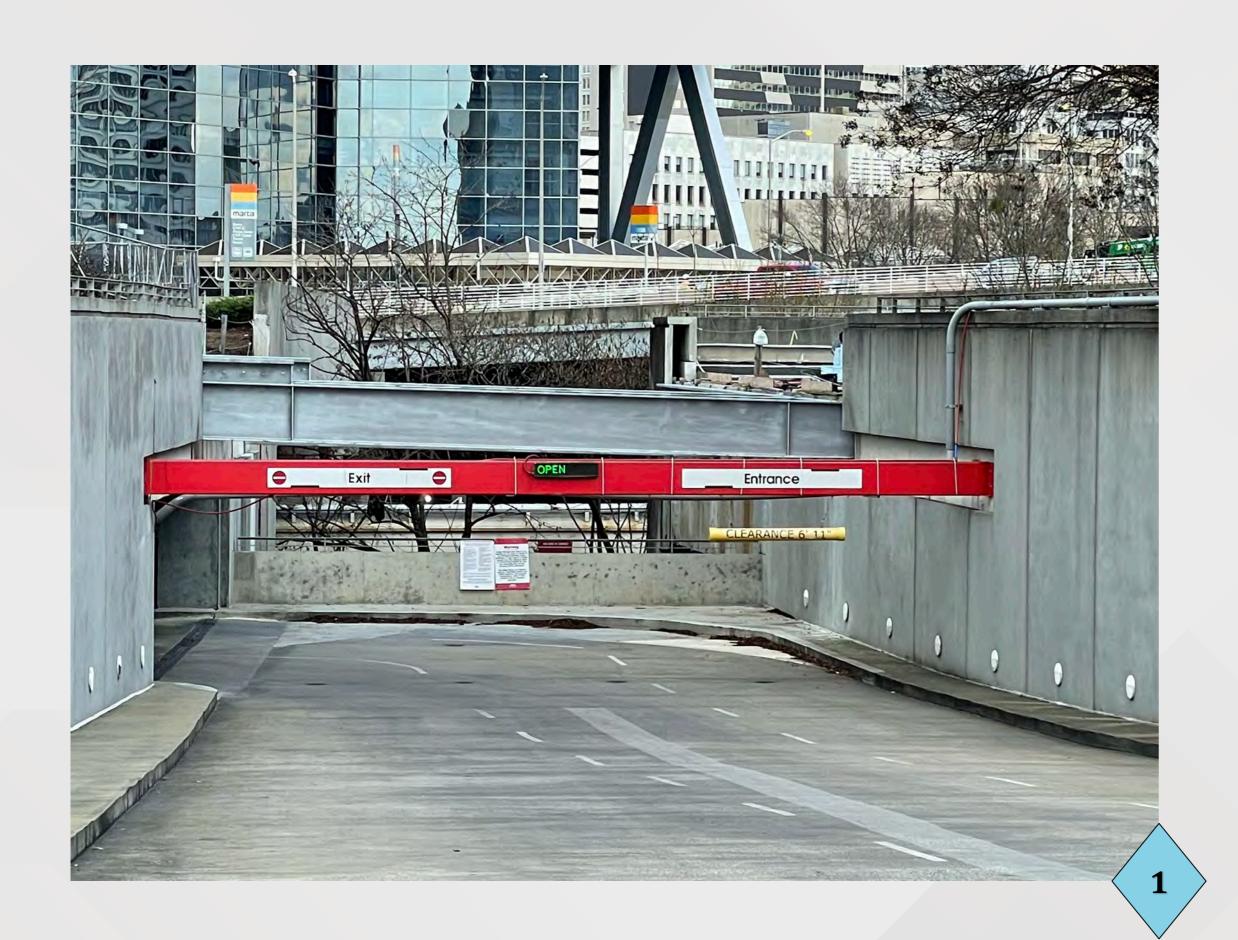

c lanes along Andrew Young International Blvd from Marietta St. to Centennial Olympic Park Drive.

#### • Project Status

- Current Phase: Construction
- Construction Schedule: Mid-March December 2021

#### Transportation Depot

#### • **Project Information**

- Project Manger: Ken Stockdell
- Project Scope: Create a designated pick-up and drop-off area for all buses and taxi/rideshare vehicles. To improve traffic conditions by minimizing congestion and improving trip times.
- Project location: Current green space between International Plaza and State Farm Drive and current Red Deck Entry & COP Drive.

#### • Project Status

- Current Phase: Construction
- Construction Schedule: April 2021 April 2022





































Z

















































































#### Project Information

- Project Manager: Ken Stockdell
- Project Scope: Replacing sections of roof on Buildings A & B classified as in need of "urgent" replacement status.
- Project Location: Sections of Building A & B Roofs

#### Project Status

- Current Phase: Design Phase
- Proposed Construction Schedule
  - Design Phase: February 2021 June 2021
  - Preconstruction/Pricing Phase: June 2021 August 2021
  - Construction Phase:
    - Phase 1 Halls B4 & B5: August 2021 March 2022
    - Phases 2-3: TBD





























# Signial by Hilton

#### Project Information

- Project Manager: Ken Stockdell
- Project Scope: Construct a new 40 story, 975 room luxury hotel that would connect to Building C of the GWCC.
- Project Location: West Plaza & Former