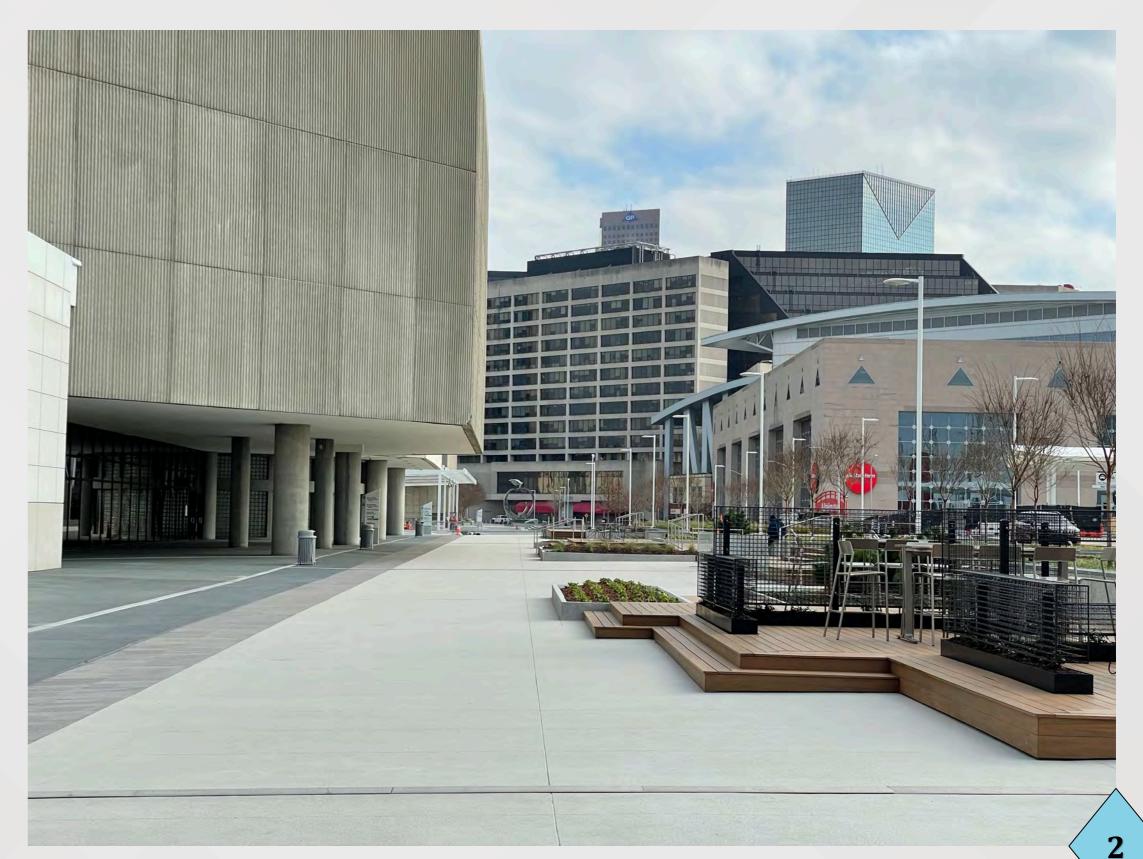

# Andrew Young International Blvd.

#### Pedestrian Mall

#### • Project Information

- Project Manager: Ken Stockdell
- Project Scope: Extend COP pedestrian experience to GWCC building entrances and eventually leading to GWCCA Hotel. Create a safer pedestrian experience through the GWCCA Campus.
- Project Location: Current sidewalks & traffic lanes along Andrew Young International Blvd from Marietta St. to Centennial Olympic Park Drive.

#### • Project Status

- Current Phase: Construction
- Construction Schedule: Mid-March December 2021