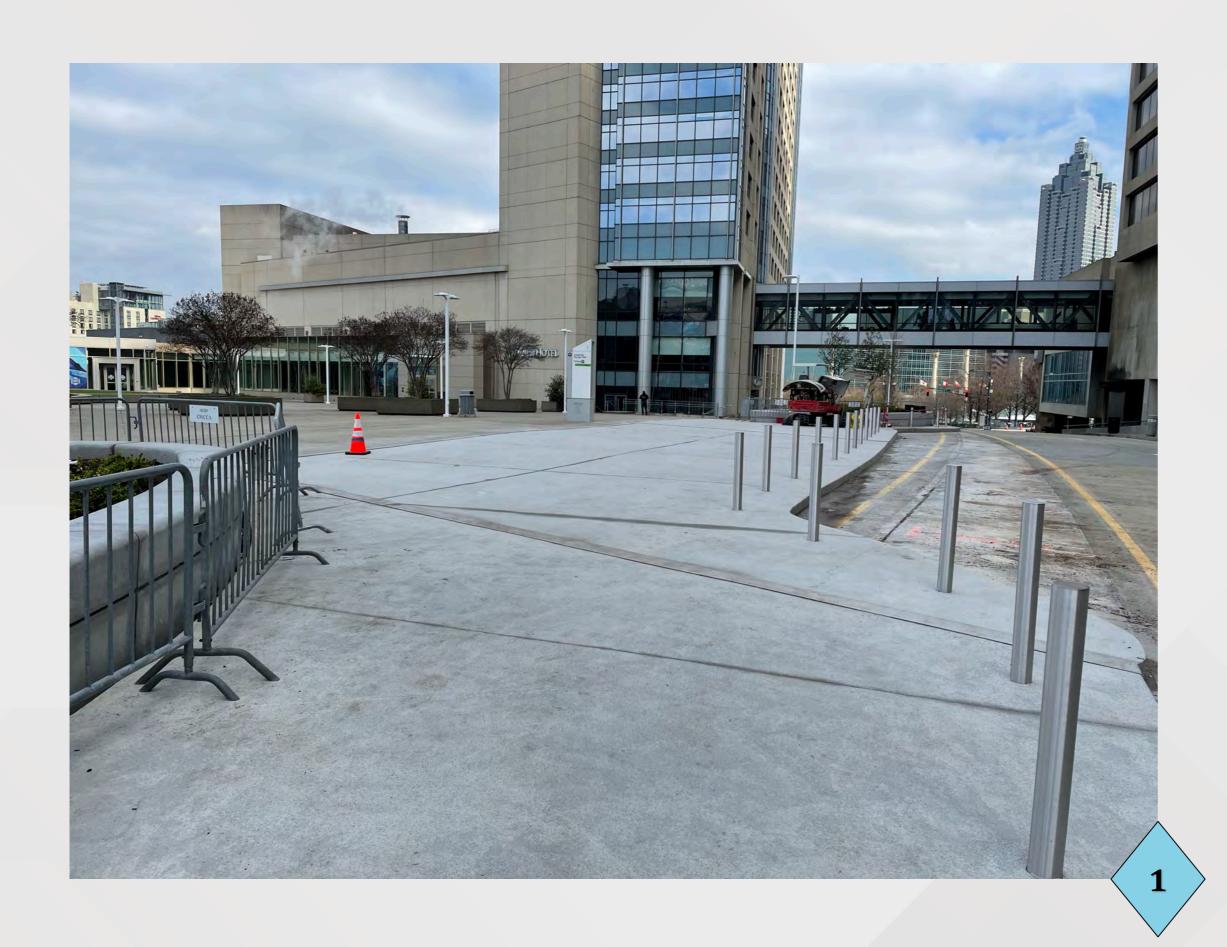

ough the GWCCA Campus.
- Project Location: Current sidewalks & traffic lanes along Andrew Young International Blvd from Marietta St. to Centennial Olympic Park Drive.

#### • Project Status

- Current Phase: Construction
- Construction Schedule: Mid-March December 2021

#### Transportation Depot

#### • **Project Information**

- Project Manger: Ken Stockdell
- Project Scope: Create a designated pick-up and drop-off area for all buses and taxi/rideshare vehicles. To improve traffic conditions by minimizing congestion and improving trip times.
- Project location: Current green space between International Plaza and State Farm Drive and current Red Deck Entry & COP Drive.

#### • Project Status

- Current Phase: Construction
- Construction Schedule: April 2021 April 2022





































Z

















































































#### Project Information

- Project Manager: Ken Stockdell
- Project Scope: Replacing sections of roof on Buildings A & B classified as in need of "urgent" replacement status.
- Project Location: Sections of Building A & B Roofs

#### Project Status

- Current Phase: Design Phase
- Proposed Construction Schedule
  - Design Phase: February 2021 June 2021
  - Preconstruction/Pricing Phase: June 2021 August 2021
  - Construction Phase:
    - Phase 1 Halls B4 & B5: August 2021 March 2022
    - Phases 2-3: TBD





























# Signial by Hilton

#### Project Information

- Project Manager: Ken Stockdell
- Project Scope: Construct a new 40 story, 975 room luxury hotel that would conne