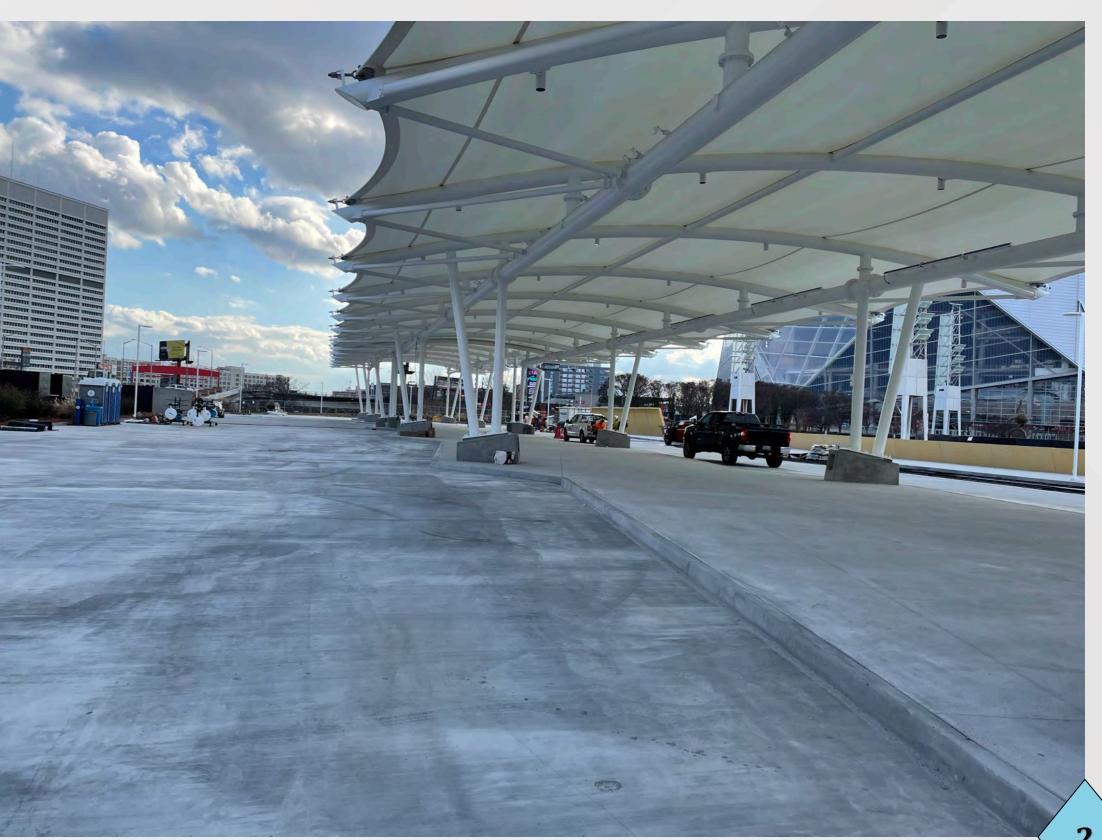

# Andrew Young International Blvd.

#### Pedestrian Mall

#### • Project Information

- Project Manager: Ken Stockdell
- Project Scope: Extend COP pedestrian experience to GWCC building entrances and eventually leading to GWCCA Hotel. Create a safer pedestrian experience through the GWCCA Campus.
- Project Location: Current sidewalks & traffic lanes along Andrew Young International Blvd from Marietta St. to Centennial Olympic Park Drive.

#### • Project Status

- Current Phase: Construction
- Construction Schedule: Mid-March December 2021