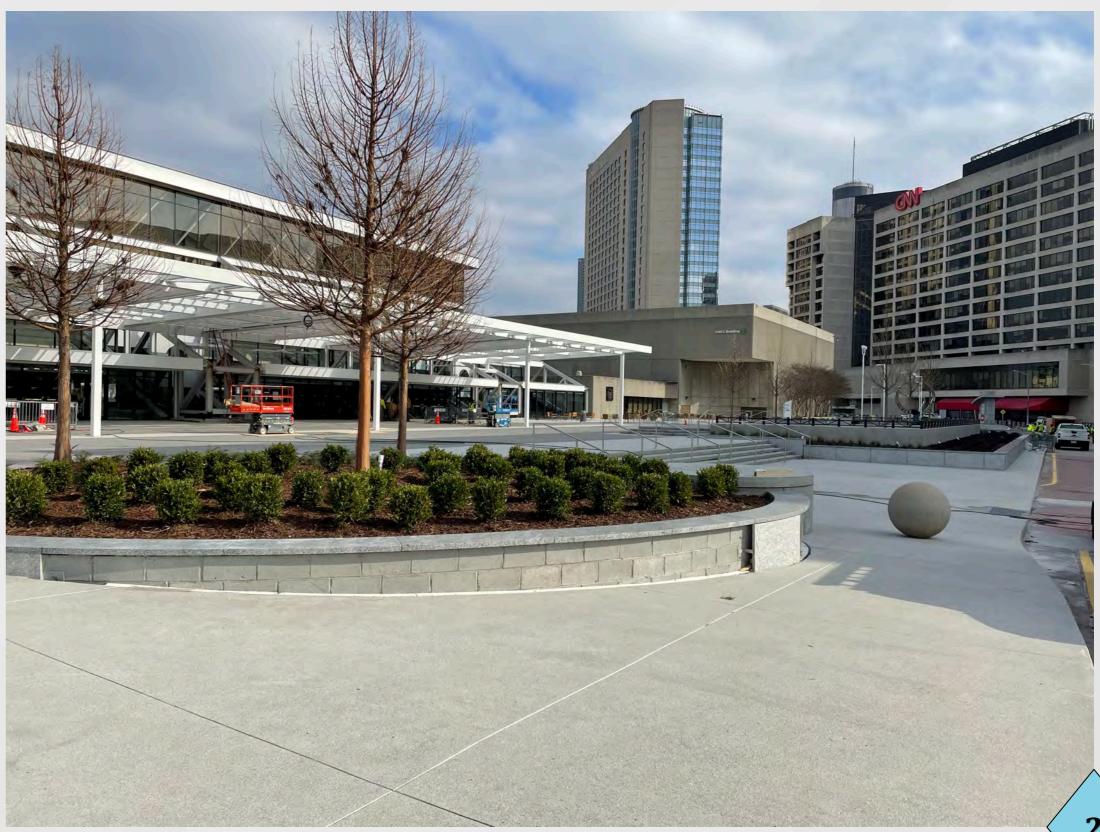

#### Transportation Depot

#### • **Project Information**

- Project Manger: Ken Stockdell
- Project Scope: Create a designated pick-up and drop-off area for all buses and taxi/rideshare vehicles. To improve traffic conditions by minimizing congestion and improving trip times.
- Project location: Current green space between International Plaza and State Farm Drive and current Red Deck Entry & COP Drive.

#### • Project Status

- Current Phase: Construction
- Construction Schedule: April 2021 April 2022

Z