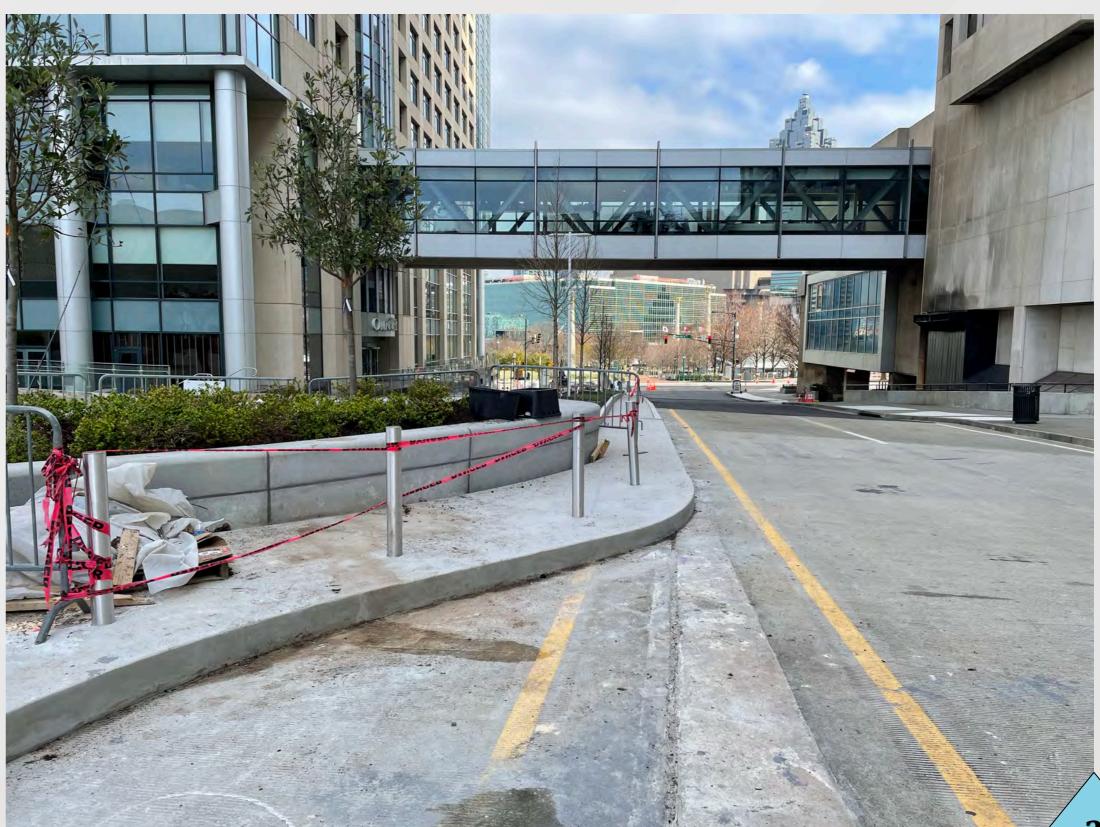

through the GWCCA Campus.
- Project Location: Current sidewalks & traffic lanes along Andrew Young International Blvd from Marietta St. to Centennial Olympic Park Drive.

#### • Project Status

- Current Phase: Construction
- Construction Schedule: Mid-March December 2021

#### Transportation Depot

#### • **Project Information**

- Project Manger: Ken Stockdell
- Project Scope: Create a designated pick-up and drop-off area for all buses and taxi/rideshare vehicles. To improve traffic conditions by minimizing congestion and improving trip times.
- Project location: Current green space between International Plaza and State Farm Drive and current Red Deck Entry & COP Drive.

#### • Project Status

- Current Phase: Construction
- Construction Schedule: April 2021 April 2022





































Z

















































































#### Project Information

- Project Manager: Ken Stockdell
- Project Scope: Replacing sections of roof on Buildings A & B classified as in need of "urgent" replacement status.
- Project Location: Sections of Building A & B Roofs

#### Project Status

- Current Phase: Design Phase
- Proposed Construction Schedule
  - Design Phase: February 2021 June 2021
  - Preconstruction/Pricing Phase: June 2021 August 2021
  - Construction Phase:
    - Phase 1 Halls B4 & B5: August 2021 March 2022
    - Phases 2-3: TBD





























# Signial by Hilton

#### Project Information

- Project Manager: Ken Stockdell
- Project Scope: Construct a new 40 story, 975 room luxury hotel that would c