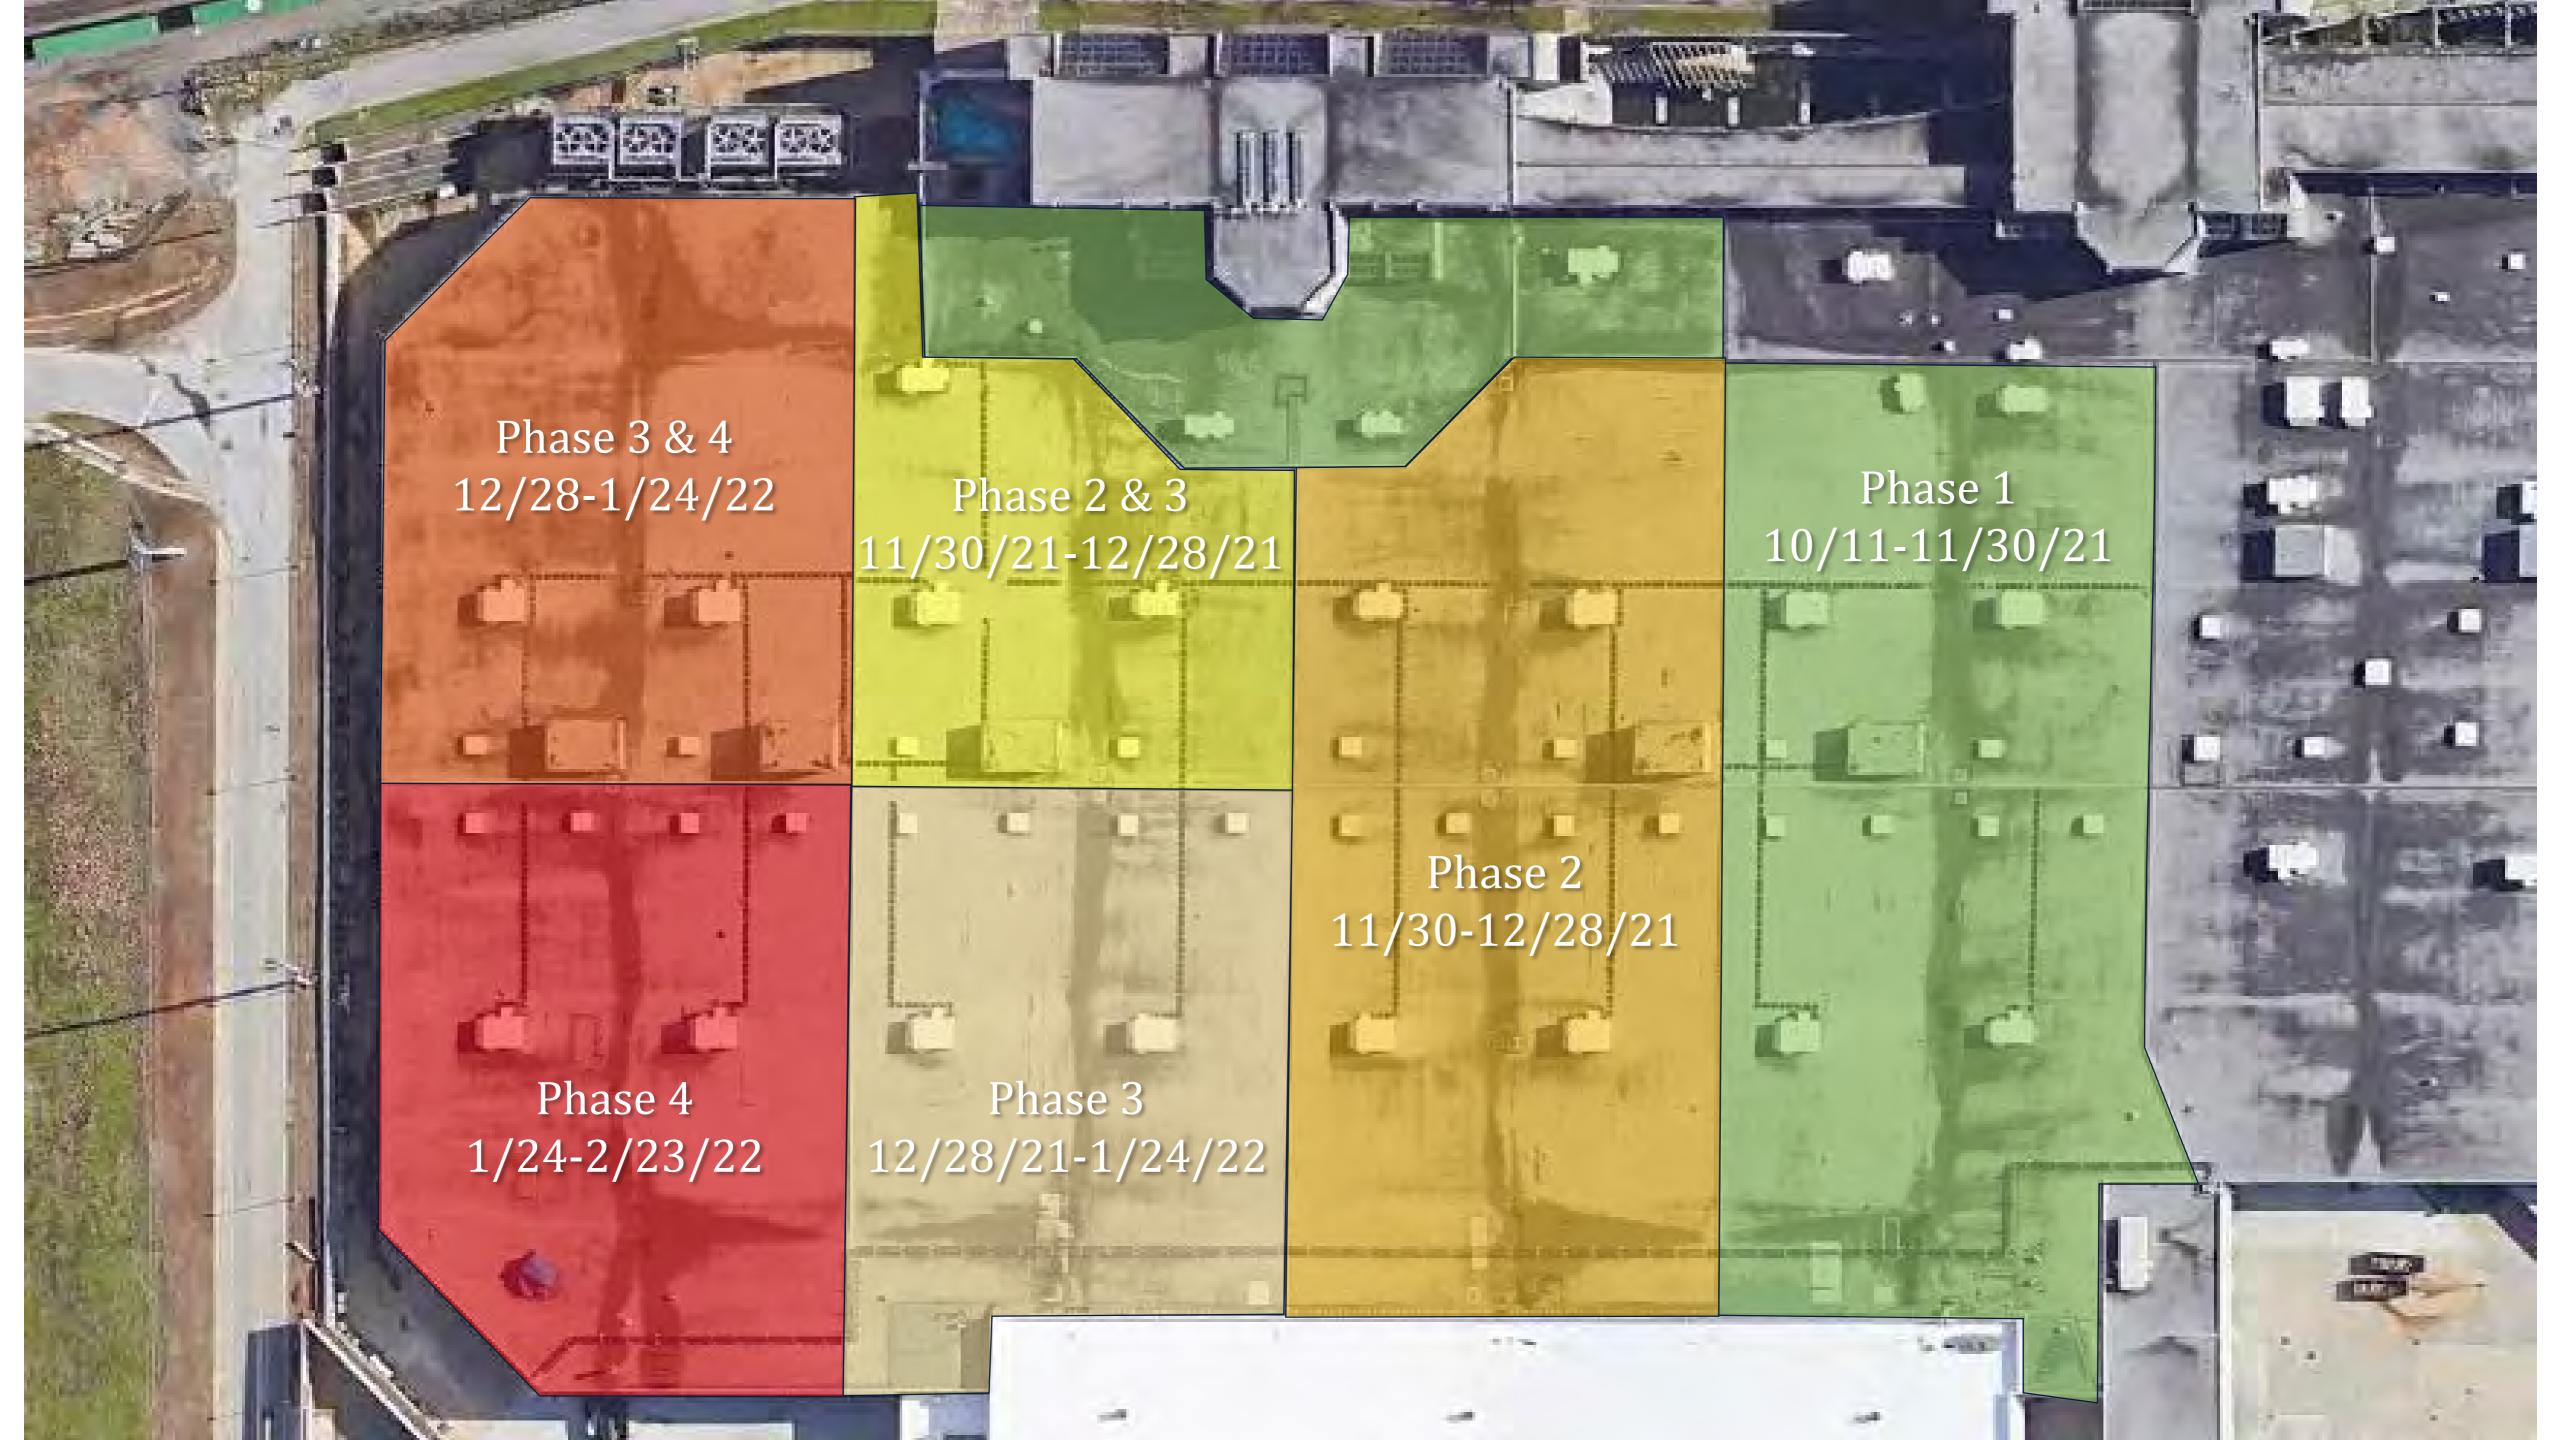

#### Project Information

- Project Manager: Ken Stockdell
- Project Scope: Replacing sections of roof on Buildings A & B classified as in need of "urgent" replacement status.
- Project Location: Sections of Building A & B Roofs

#### Project Status

- Current Phase: Design Phase
- Proposed Construction Schedule
  - Design Phase: February 2021 June 2021
  - Preconstruction/Pricing Phase: June 2021 August 2021
  - Construction Phase:
    - Phase 1 Halls B4 & B5: August 2021 March 2022
    - Phases 2-3: TBD