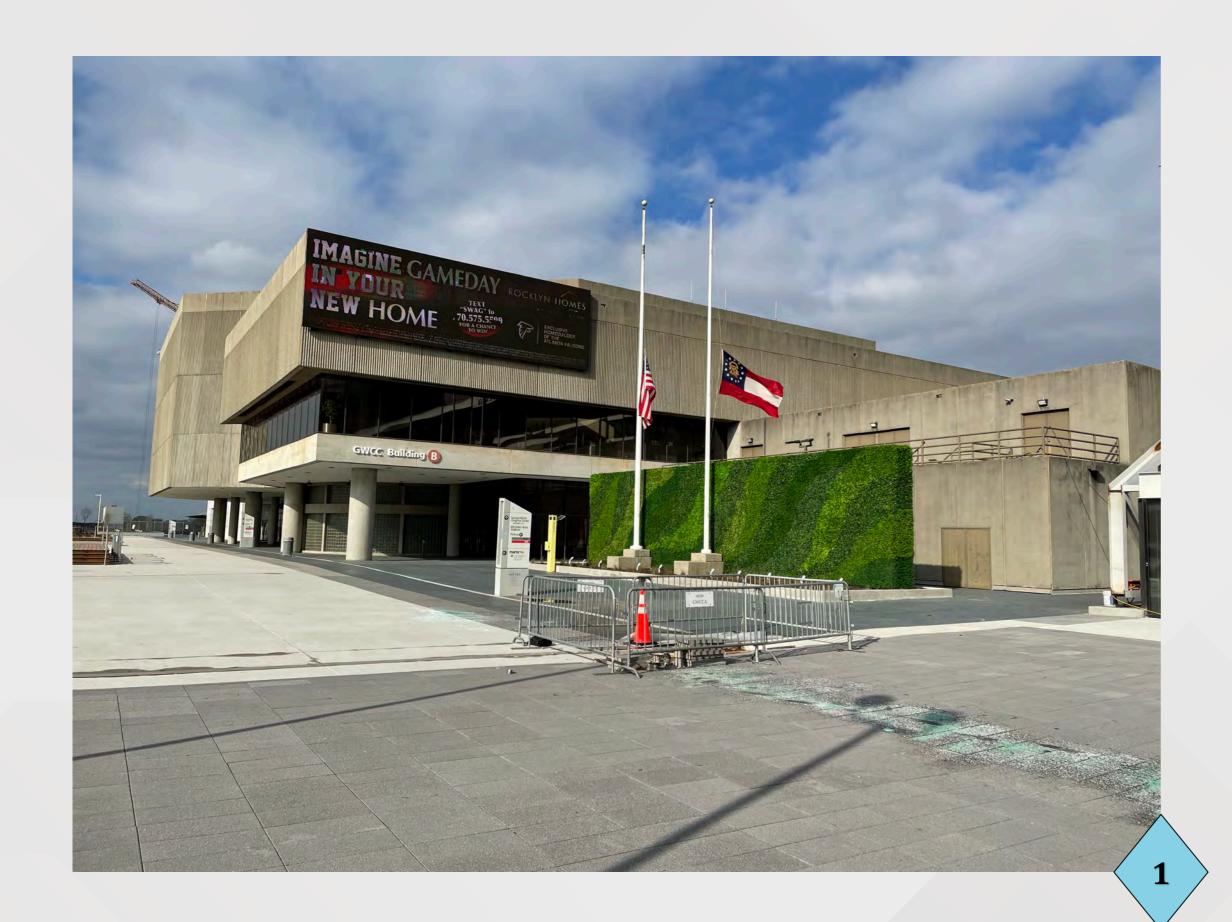

Location: Current sidewalks & traffic lanes along Andrew Young International Blvd from Marietta St. to Centennial Olympic Park Drive.

#### • Project Status

- Current Phase: Construction
- Construction Schedule: Mid-March December 2021

#### Transportation Depot

#### • **Project Information**

- Project Manger: Ken Stockdell
- Project Scope: Create a designated pick-up and drop-off area for all buses and taxi/rideshare vehicles. To improve traffic conditions by minimizing congestion and improving trip times.
- Project location: Current green space between International Plaza and State Farm Drive and current Red Deck Entry & COP Drive.

#### • Project Status

- Current Phase: Construction
- Construction Schedule: April 2021 April 2022





































Z

















































































#### Project Information

- Project Manager: Ken Stockdell
- Project Scope: Replacing sections of roof on Buildings A & B classified as in need of "urgent" replacement status.
- Project Location: Sections of Building A & B Roofs

#### Project Status

- Current Phase: Design Phase
- Proposed Construction Schedule
  - Design Phase: February 2021 June 2021
  - Preconstruction/Pricing Phase: June 2021 August 2021
  - Construction Phase:
    - Phase 1 Halls B4 & B5: August 2021 March 2022
    - Phases 2-3: TBD





























# Signial by Hilton

#### Project Information

- Project Manager: Ken Stockdell
- Project Scope: Construct a new 40 story, 975 room luxury hotel that would connect to Building C of the GWCC.
- P