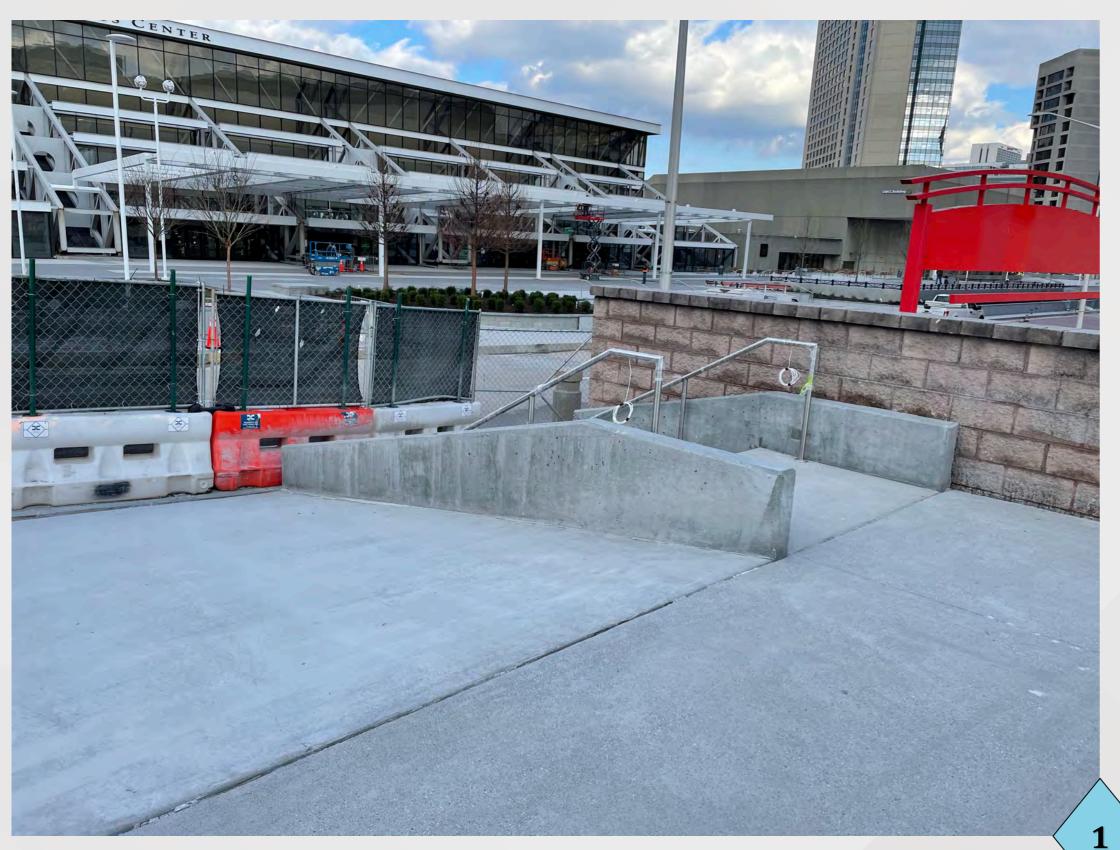

sidewalks & traffic lanes along Andrew Young International Blvd from Marietta St. to Centennial Olympic Park Drive.

#### • Project Status

- Current Phase: Construction
- Construction Schedule: Mid-March December 2021

#### Transportation Depot

#### • **Project Information**

- Project Manger: Ken Stockdell
- Project Scope: Create a designated pick-up and drop-off area for all buses and taxi/rideshare vehicles. To improve traffic conditions by minimizing congestion and improving trip times.
- Project location: Current green space between International Plaza and State Farm Drive and current Red Deck Entry & COP Drive.

#### • Project Status

- Current Phase: Construction
- Construction Schedule: April 2021 April 2022





































Z

















































































#### Project Information

- Project Manager: Ken Stockdell
- Project Scope: Replacing sections of roof on Buildings A & B classified as in need of "urgent" replacement status.
- Project Location: Sections of Building A & B Roofs

#### Project Status

- Current Phase: Design Phase
- Proposed Construction Schedule
  - Design Phase: February 2021 June 2021
  - Preconstruction/Pricing Phase: June 2021 August 2021
  - Construction Phase:
    - Phase 1 Halls B4 & B5: August 2021 March 2022
    - Phases 2-3: TBD





























# Signial by Hilton

#### Project Information

- Project Manager: Ken Stockdell
- Project Scope: Construct a new 40 story, 975 room luxury hotel that would connect to Building C of the GWCC.
- Project Location: W