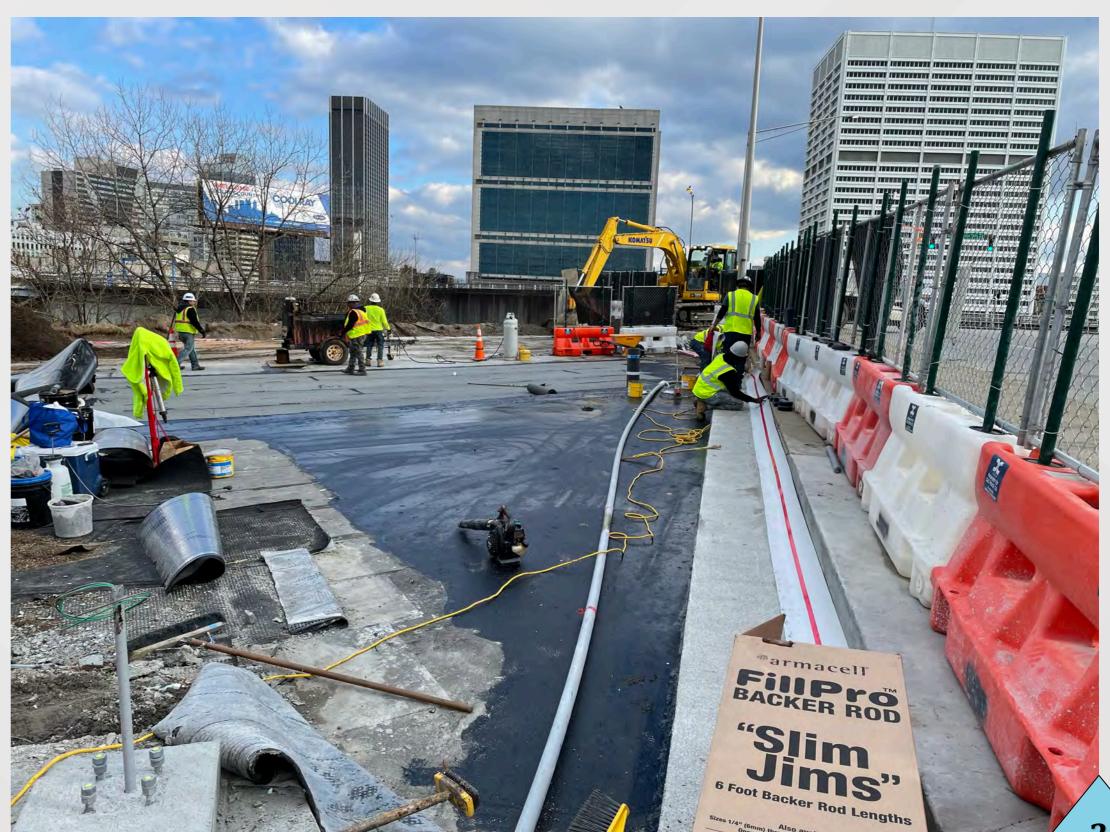

# Signial by Hilton

#### Project Information

- Project Manager: Ken Stockdell
- Project Scope: Construct a new 40 story, 975 room luxury hotel that would connect to Building C of the GWCC.
- Project Location: West Plaza & Former Georgia Dome Site

#### • Project Status

- Current Phase: Active Construction
- Construction Schedule: April 2021 December 2023

#### 4-Week Look-Ahead Schedule – Signia by Hilton

| Site Work       Exterior Site Utilities - Gas Line       12/16/21       1/14/22         Exterior Site Utilities - Storm / Sewer       12/16/21       1/14/22         Georgia Power Permanent Power / Transformer Vault       6/1/21       6/1/22         Piping for Grease Interceptors       8/23/21       1/31/22         Podium A - Foundations       Existing Gold Deck - Rehabilitation of CIP/Strengthening Work       6/1/21       12/17/21         Install Production Micropiles in Parking Deck       9/2/21       12/3/21         Podium A - Superstructure Steel       Superstructure Steel - Level 1 Lobby & BOH       12/1/21       1/25/22         Podium B - Shallow Foundations       F/R/P - Elevator Walls - West (PA-PH)       12/29/21       1/10/22         Pile Caps West (PH-PR)       11/29/21       12/20/21         Pile Caps East (PH-PR)       12/15/21       1/3/22         Podium Superstructure       Pour 2 - B1       12/27/21       1/5/22         Pour 3 - B1       12/30/21       1/10/22         Pour 4 - B1       1/5/22       1/12/22 | Area                                         | Activity                                                      | Start Date | Finish Date |
|------------------------------------------------------------------------------------------------------------------------------------------------------------------------------------------------------------------------------------------------------------------------------------------------------------------------------------------------------------------------------------------------------------------------------------------------------------------------------------------------------------------------------------------------------------------------------------------------------------------------------------------------------------------------------------------------------------------------------------------------------------------------------------------------------------------------------------------------------------------------------------------------------------------------------------------------------------------------------------------------------------------------------------------------------------------------------|----------------------------------------------|---------------------------------------------------------------|------------|-------------|
| Georgia Power Permanent Power / Transformer Vault       6/1/21       6/1/22         Piping for Grease Interceptors       8/23/21       1/31/22         Podium A - Foundations       Existing Gold Deck - Rehabilitation of CIP/Strengthening Work       6/1/21       12/17/21         Install Production Micropiles in Parking Deck       9/2/21       12/3/21         Podium A - Superstructure Steel       Superstructure Steel - Level 1 Lobby & BOH       12/1/21       1/25/22         Podium A - Superstructure Concrete       Underslab Utilities       1/11/22       1/24/22         Podium B - Shallow Foundations       F/R/P - Elevator Walls - West (PA-PH)       12/29/21       1/10/22         Pile Caps West (PH-PR)       11/29/21       12/20/21         Podium Superstructure       Pour 2 - B1       12/27/21       1/5/22         Pour 3 - B1       12/30/21       1/10/22                                                                                                                                                                               | Site Work                                    | Exterior Site Utilities - Gas Line                            | 12/16/21   | 1/14/22     |
| Podium A - Foundations         Existing Gold Deck - Rehabilitation of CIP/Strengthening Work         6/1/21         1/31/22           Podium A - Foundations         Existing Gold Deck - Rehabilitation of CIP/Strengthening Work         6/1/21         12/17/21           Install Production Micropiles in Parking Deck         9/2/21         12/3/21           Podium A - Superstructure Steel         Superstructure Steel - Level 1 Lobby & BOH         12/1/21         1/25/22           Podium A - Superstructure Concrete         Underslab Utilities         1/11/22         1/24/22           Podium B - Shallow Foundations         F/R/P - Elevator Walls - West (PA-PH)         12/29/21         1/10/22           Pile Caps West (PH-PR)         11/29/21         12/20/21           Pile Caps East (PH-PR)         12/15/21         1/13/22           Podium Superstructure         Pour 2 - B1         12/27/21         1/5/22           Pour 3 - B1         12/30/21         1/10/22                                                                      |                                              | Exterior Site Utilities - Storm / Sewer                       | 12/16/21   | 1/14/22     |
| Podium A - FoundationsExisting Gold Deck - Rehabilitation of CIP/Strengthening Work6/1/2112/17/21Install Production Micropiles in Parking Deck9/2/2112/3/21Podium A - Superstructure SteelSuperstructure Steel - Level 1 Lobby & BOH12/1/211/25/22Podium A - Superstructure ConcreteUnderslab Utilities1/11/221/24/22Podium B - Shallow FoundationsF/R/P - Elevator Walls - West (PA-PH)12/29/211/10/22Pile Caps West (PH-PR)11/29/2112/20/21Podium SuperstructurePour 2 - B112/27/211/5/22Pour 3 - B112/30/211/10/22                                                                                                                                                                                                                                                                                                                                                                                                                                                                                                                                                        |                                              | Georgia Power Permanent Power / Transformer Vault             | 6/1/21     | 6/1/22      |
| Install Production Micropiles in Parking Deck   9/2/21   12/3/21                                                                                                                                                                                                                                                                                                                                                                                                                                                                                                                                                                                                                                                                                                                                                                                                                                                                                                                                                                                                             |                                              | Piping for Grease Interceptors                                | 8/23/21    | 1/31/22     |
| Podium A - Superstructure SteelSuperstructure Steel - Level 1 Lobby & BOH $12/1/21$ $1/25/22$ Podium A - Superstructure ConcreteUnderslab Utilities $1/11/22$ $1/24/22$ Podium B - Shallow Foundations $F/R/P$ - Elevator Walls - West (PA-PH) $12/29/21$ $1/10/22$ Pile Caps West (PH-PR) $11/29/21$ $12/20/21$ Podium SuperstructurePour 2 - B1 $12/27/21$ $1/5/22$ Pour 3 - B1 $12/30/21$ $1/10/22$                                                                                                                                                                                                                                                                                                                                                                                                                                                                                                                                                                                                                                                                       | Podium A - Foundations                       | Existing Gold Deck - Rehabilitation of CIP/Strengthening Work | 6/1/21     | 12/17/21    |
| Podium A – Superstructure Concrete         Underslab Utilities         1/11/22         1/24/22           Podium B – Shallow Foundations         F/R/P – Elevator Walls – West (PA-PH)         12/29/21         1/10/22           Pile Caps West (PH-PR)         11/29/21         12/20/21           Pile Caps East (PH-PR)         12/15/21         1/13/22           Podium Superstructure         Pour 2 – B1         12/27/21         1/5/22           Pour 3 – B1         12/30/21         1/10/22                                                                                                                                                                                                                                                                                                                                                                                                                                                                                                                                                                       |                                              | Install Production Micropiles in Parking Deck                 | 9/2/21     | 12/3/21     |
| Podium B - Shallow Foundations       F/R/P - Elevator Walls - West (PA-PH)       12/29/21       1/10/22         Pile Caps West (PH-PR)       11/29/21       12/20/21         Podium Superstructure       Pour 2 - B1       12/27/21       1/5/22         Pour 3 - B1       12/30/21       1/10/22                                                                                                                                                                                                                                                                                                                                                                                                                                                                                                                                                                                                                                                                                                                                                                            | Podium A – Superstructure Steel              | Superstructure Steel – Level 1 Lobby & BOH                    | 12/1/21    | 1/25/22     |
| Pile Caps West (PH-PR)       11/29/21       12/20/21         Podium Superstructure       Pour 2 - B1       12/27/21       1/5/22         Pour 3 - B1       12/30/21       1/10/22                                                                                                                                                                                                                                                                                                                                                                                                                                                                                                                                                                                                                                                                                                                                                                                                                                                                                            | Podium A – Superstructure Concrete           | Underslab Utilities                                           | 1/11/22    | 1/24/22     |
| Pile Caps East (PH-PR)       12/15/21       1/13/22         Podium Superstructure       Pour 2 – B1       12/27/21       1/5/22         Pour 3 – B1       12/30/21       1/10/22                                                                                                                                                                                                                                                                                                                                                                                                                                                                                                                                                                                                                                                                                                                                                                                                                                                                                             | Podium B – Shallow Foundations               | F/R/P –Elevator Walls – West (PA-PH)                          | 12/29/21   | 1/10/22     |
| Podium Superstructure         Pour 2 - B1         12/27/21         1/5/22           Pour 3 - B1         12/30/21         1/10/22                                                                                                                                                                                                                                                                                                                                                                                                                                                                                                                                                                                                                                                                                                                                                                                                                                                                                                                                             |                                              | Pile Caps West (PH-PR)                                        | 11/29/21   | 12/20/21    |
| Pour 3 – B1 12/30/21 1/10/22                                                                                                                                                                                                                                                                                                                                                                                                                                                                                                                                                                                                                                                                                                                                                                                                                                                                                                                                                                                                                                                 |                                              | Pile Caps East (PH-PR)                                        | 12/15/21   | 1/13/22     |
|                                                                                                                                                                                                                                                                                                                                                                                                                                                                                                                                                                                                                                                                                                                                                                                                                                                                                                                                                                                                                                                                              | Podium Superstructure                        | Pour 2 – B1                                                   | 12/27/21   | 1/5/22      |
| Pour 4 – B1 1/5/22 1/12/22                                                                                                                                                                                                                                                                                                                                                                                                                                                                                                                                                                                                                                                                                                                                                                                                                                                                                                                                                                                                                                                   |                                              | Pour 3 – B1                                                   | 12/30/21   | 1/10/22     |
|                                                                                                                                                                                                                                                                                                                                                                                                                                                                                                                                                                                                                                                                                                                                                                                                                                                                                                                                                                                                                                                                              |                                              | Pour 4 – B1                                                   | 1/5/22     | 1/12/22     |
| Pour 6 – B1 – Form 1/10/22 1/14/22                                                                                                                                                                                                                                                                                                                                                                                                                                                                                                                                                                                                                                                                                                                                                                                                                                                                                                                                                                                                                                           |                                              | Pour 6 – B1 – Form                                            | 1/10/22    | 1/14/22     |
| Podium A & B Buildout – Gold Deck/West Plaza CEP/Loading Dock Buildout 12/31/21 4/22/22                                                                                                                                                                                                                                                                                                                                                                                                                                                                                                                                                                                                                                                                                                                                                                                                                                                                                                                                                                                      | Podium A & B Buildout – Gold Deck/West Plaza | CEP/Loading Dock Buildout                                     | 12/31/21   | 4/22/22     |
| MEP/FP Overhead CEP 12/31/21 5/20/22                                                                                                                                                                                                                                                                                                                                                                                                                                                                                                                                                                                                                                                                                                                                                                                                                                                                                                                                                                                                                                         |                                              | MEP/FP Overhead CEP                                           | 12/31/21   | 5/20/22     |