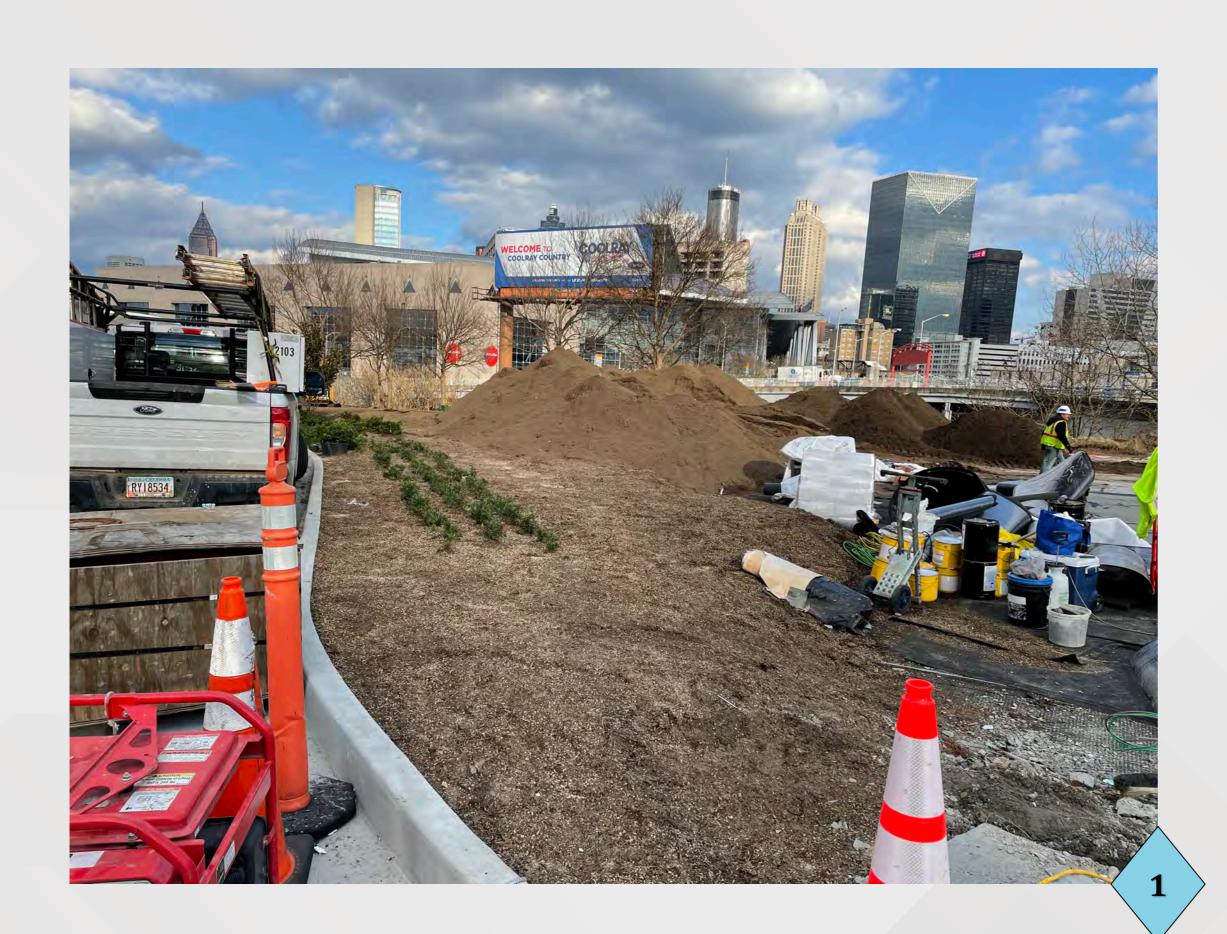

# Andrew Young International Blvd.

#### Pedestrian Mall

#### • Project Information

- Project Manager: Ken Stockdell
- Project Scope: Extend COP pedestrian experience to GWCC building entrances and eventually leading to GWCCA Hotel. Create a safer pedestrian experience through the GWCCA Campus.
- Project Location: Current sidewalks & traffic lanes along Andrew Young International Blvd from Marietta St. to Centennial Olympic Park Drive.

#### • Project Status

- Current Phase: Construction
- Construction Schedule: Mid-March December 2021