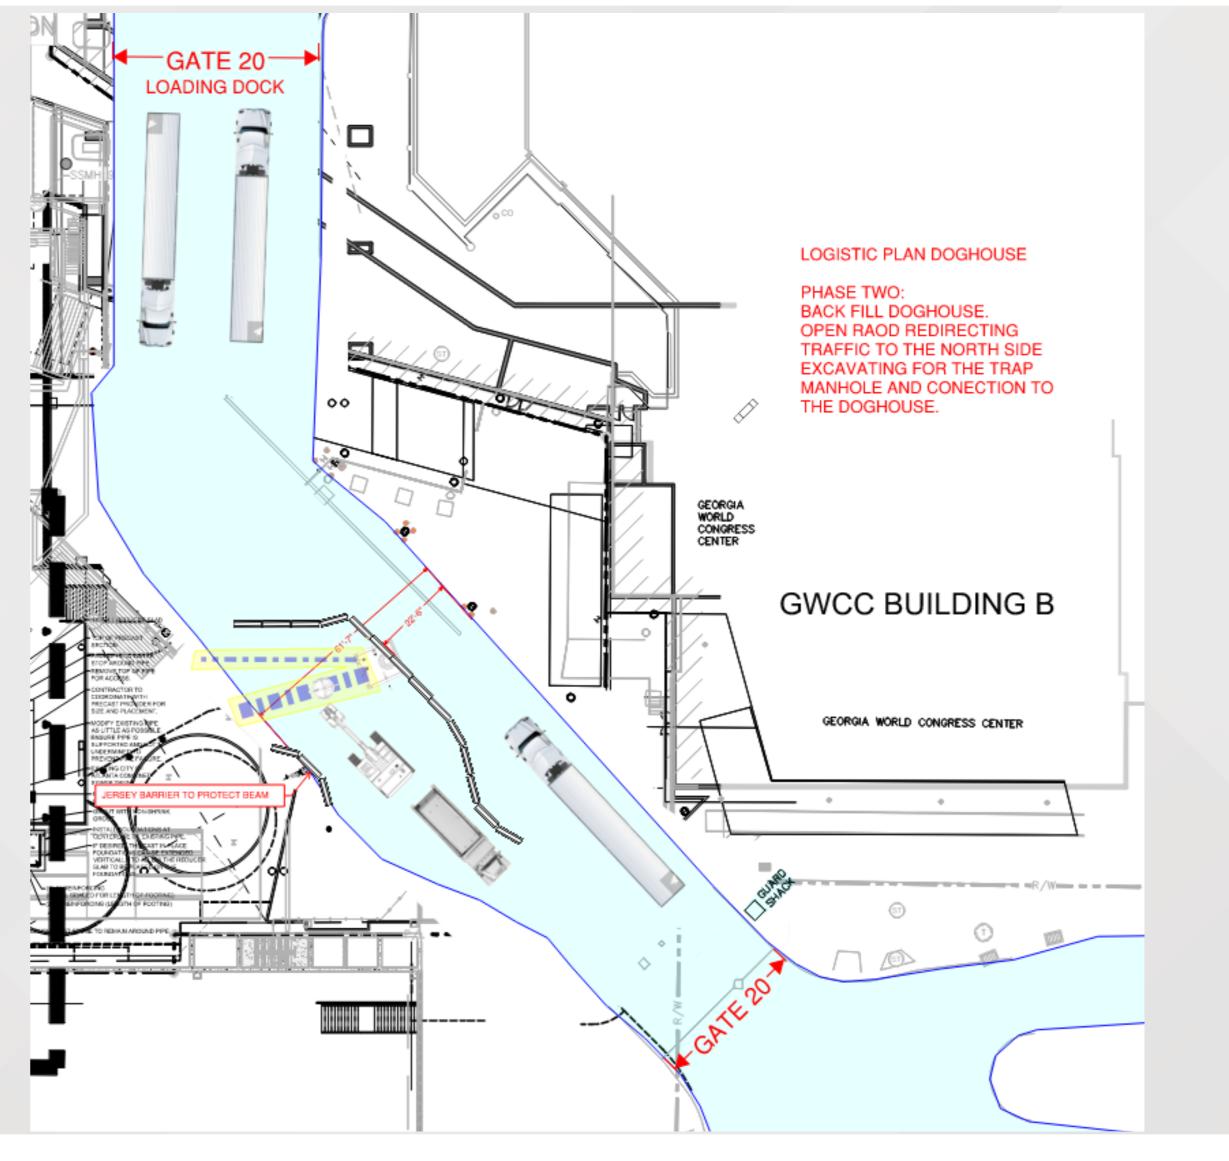

## Repaying Trenches in Gate 20 Area

- Beginning work on May 16
- Will be done in two phases to maintain minimum one-lane traffic
  - Middle section first on May 16, then ends starting May 18
  - Concrete will need to set for two days. Plates will be placed to cover.

### Manhole/Vault Installation in Gate 20 Area

- New logistics plan
- Beginning work on May 23 for 3 to 3 <sup>1</sup>/<sub>2</sub> weeks, so through June 22 worst case