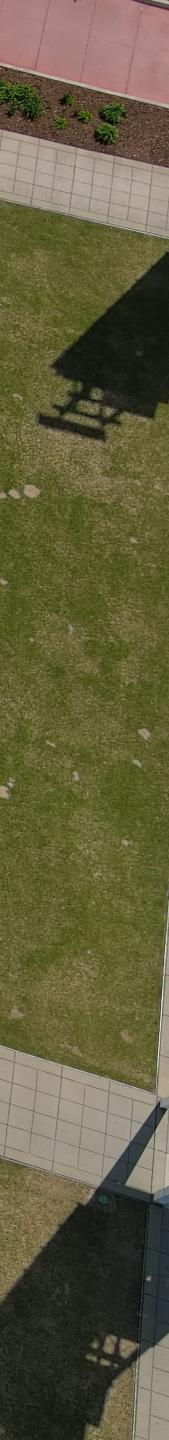

# Flair Fountain April 12 Drone Photo

| GEORGIA WORLD CONGRESS CENTER AUTHORITY