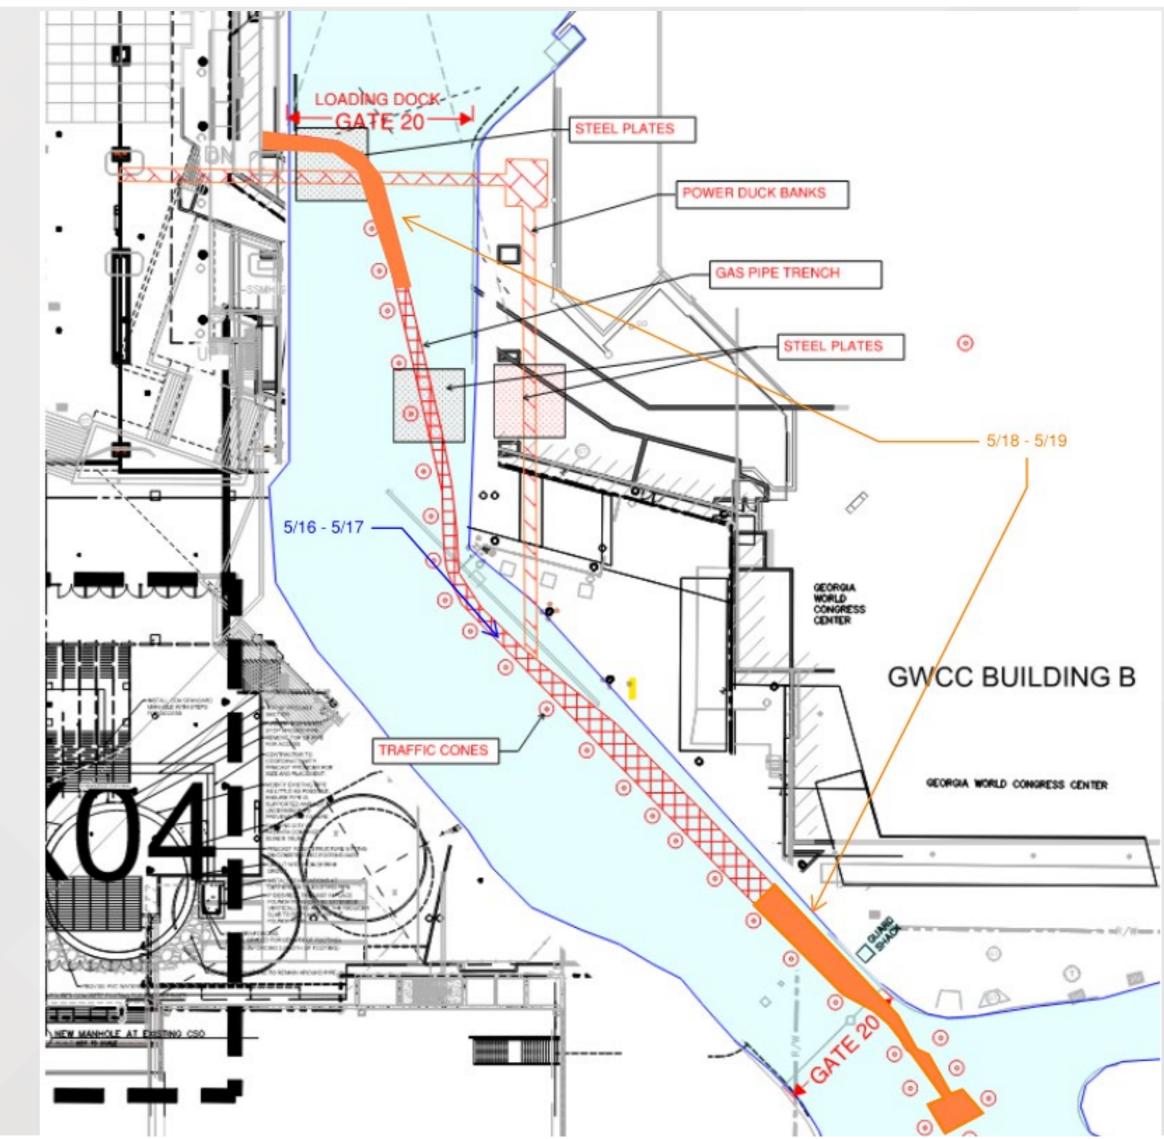

## Repaying Trenches in Gate 20 Area

- Beginning work on May 16
- Will be done in two phases to maintain minimum one-lane traffic
  - Middle section first on May 16, then ends starting May 18
  - Concrete will need to set for two days. Plates will be placed to cover.