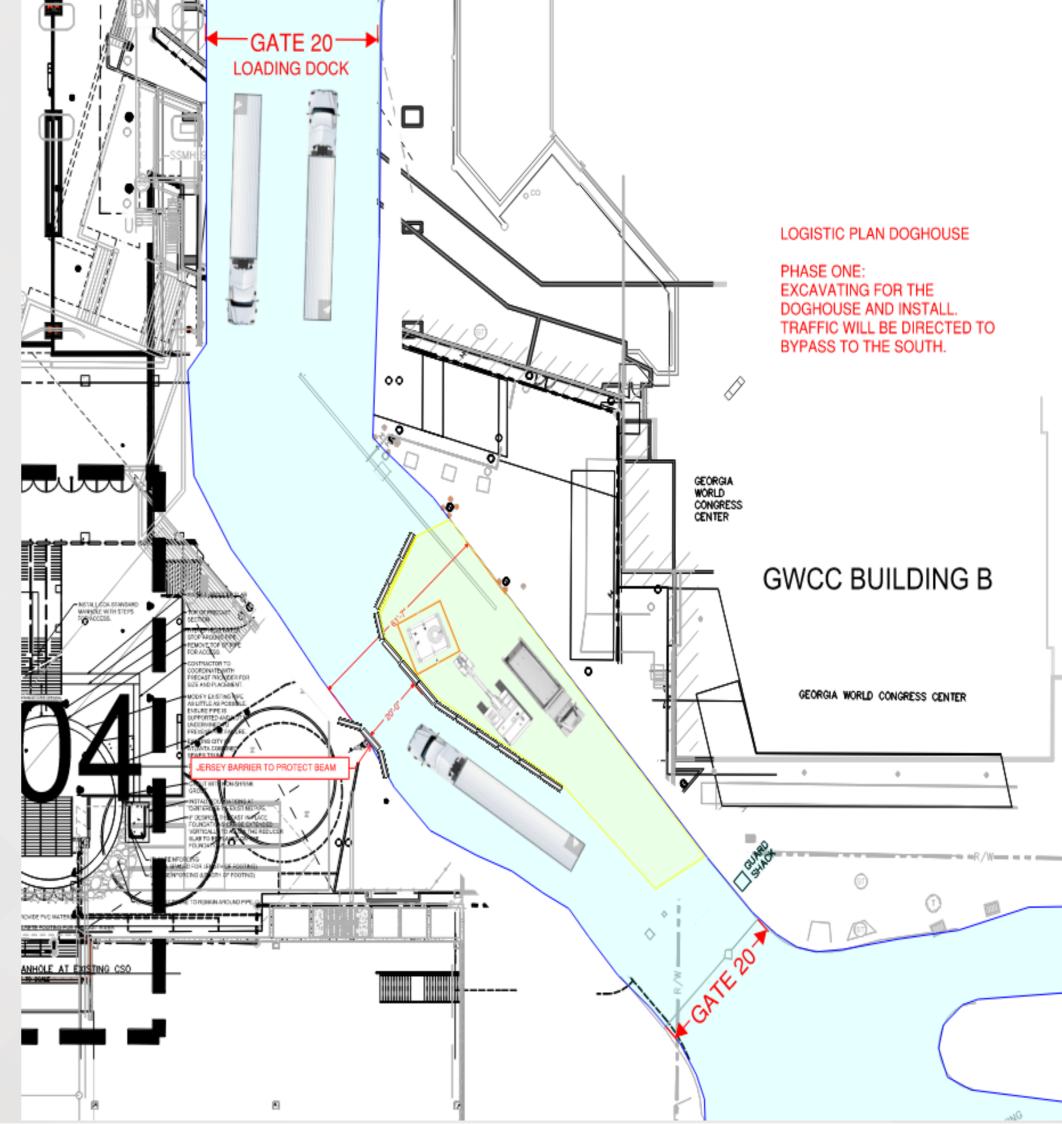

### Manhole/Vault Installation in Gate 20 Area

- New logistics plan
- Beginning work on May 23 for 3 to 3 <sup>1</sup>/<sub>2</sub> weeks, so through June 22 worst case