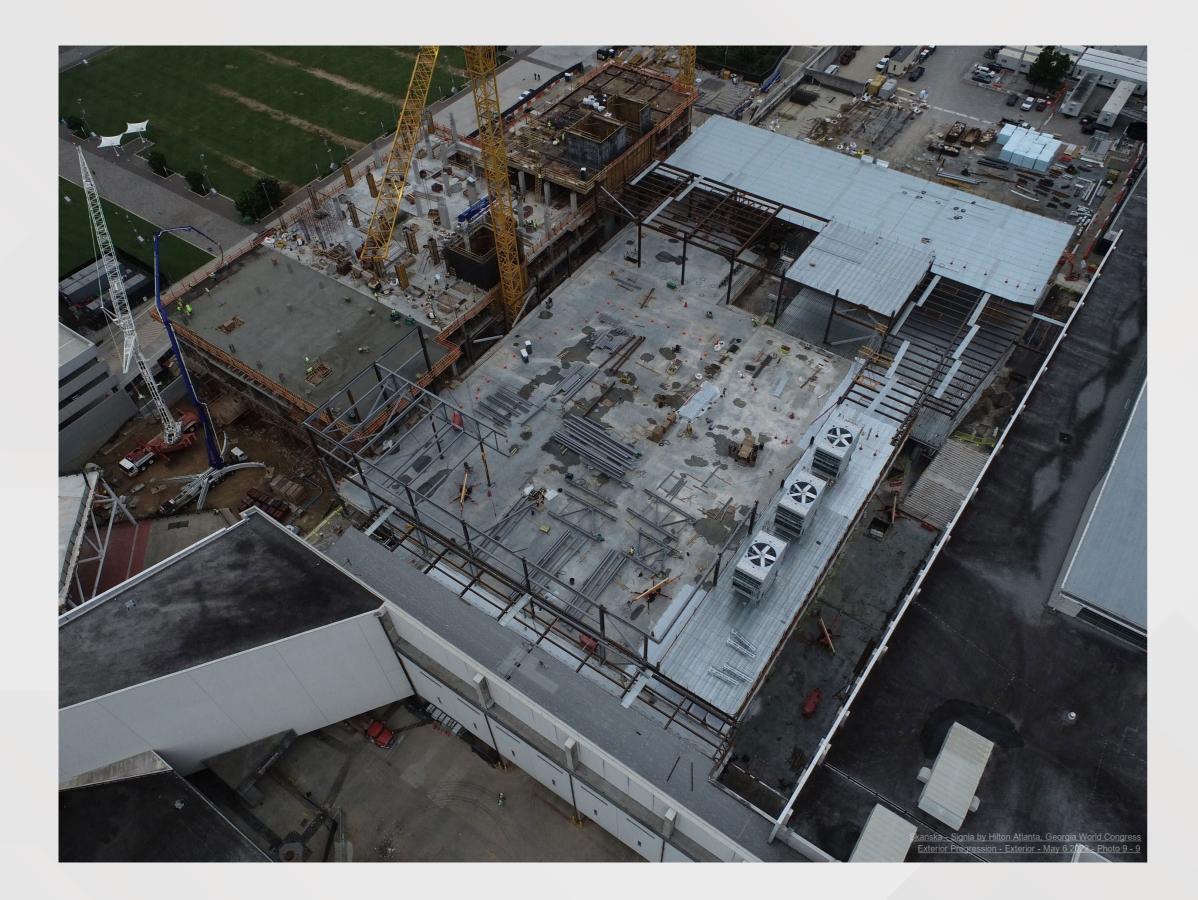

|       |    |       |    |    |     |        |        |    |        |   |      |



## Repaying Trenches in Gate 20 Area

- Beginning work on May 16
- Will be done in two phases to maintain minimum one-lane traffic
  - Middle section first on May 16, then ends starting May 18
  - Concrete will need to set for two days. Plates will be placed to cover.





### Manhole/Vault Installation in Gate 20 Area

- New logistics plan
- Beginning work on May 23 for 3 to 3 <sup>1</sup>/<sub>2</sub> weeks, so through June 22 worst case





### Manhole/Vault Installation in Gate 20 Area

- New logistics plan
- Beginning work on May 23 for 3 to 3 <sup>1</sup>/<sub>2</sub> weeks, so through June 22 worst case





#### Signia by Hilton May 6 Drone Photos







#### Signia by Hilton May 6 Drone Photos







#### Signia by Hilton May 6 Drone Photo – Amenity Spaces





### Signia by Hilton May 11 Photo – Entry Drive





### Signia by Hilton May 11 Photo - Entrance





### Signia by Hilton May 11 Photo - Lobby





## Signia by Hilton May 11 Photo – Lobby & Connection to GWCC





### Signia by Hilton May 11 Photo - Registration





### Signia by Hilton May 11 Photo - Lobby







### Signia by Hilton May 11 Photo – Terrace Lounge





### Signia by Hilton May 11 Photo – Terrace Lounge





### Signia by Hilton May 11 Photo – Event Lawn





## Signia by Hilton May 11 Photo – Social Ballroom Prefunction







### Signia by Hilton May 11 Photo – Ballroom Prefunction







### Signia by Hilton May 11 Photo – Grand Ballroom





### Signia by Hilton May 11 Photos – Crane #4 Takedown