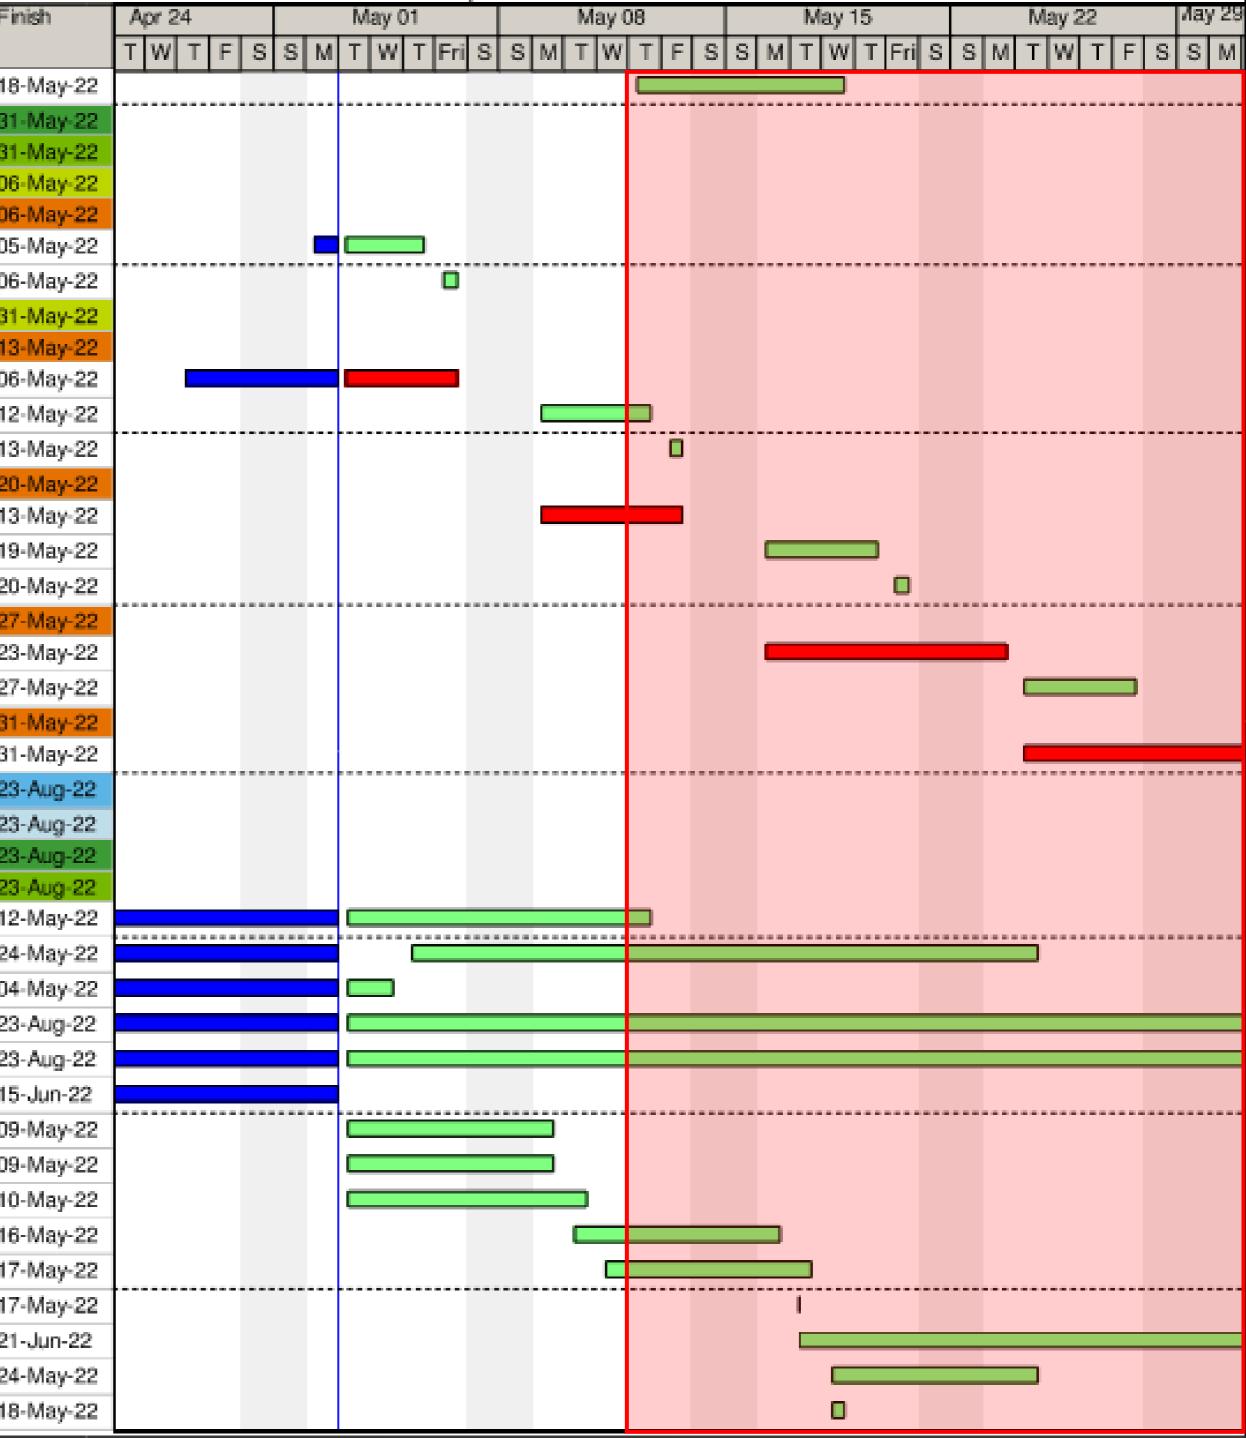

| Activity ID                  | Activity Name                                    | Rem<br>Dur | Start                  | Fir      |
|------------------------------|--------------------------------------------------|------------|------------------------|----------|
| CONC-Lv2-6                   | Level 2 - Grand Ball Room + Prefunction - Pour 6 | 5          | 12-May-22              | 18       |
| Podium B - N                 | New South Podium                                 | 20         | 28-Apr-22 A            | 31       |
| Podium B -                   | Superstructure                                   | 20         | 28-Apr-22 A            | 31       |
| Level 3 - El                 | evated                                           | 4          | 02-May-22 A            |          |
| Pour 17                      |                                                  | 4          | 02-May-22 A            |          |
| CONC-Lv03-1                  | Rebar/MEP - Pour 17                              | 3          | 02-May-22 A            |          |
|                              | Pour - Pour 17                                   | 1          | 06-May-22              | 06       |
| Level 4 - El                 | evated                                           | 20         | 28-Apr-22 A            |          |
| Pour 20<br>CONC-Lv04-2(      | Form - Pour 20                                   | 9          | 28-Apr-22 A            | 13       |
|                              |                                                  | 4          | 28-Apr-22 A            | 06       |
| CONC-Lv04-20                 | Rebar/MEP - Pour 20                              |            | 09-May-22              | 12       |
| CONC-Lv04-2(                 | Pour - Pour 20                                   | 1          | 13-May-22              | 13       |
| Pour 21<br>CONC-Lv04-2       | Form - Pour 21                                   | 10<br>5    | 09-May-22<br>09-May-22 | 20<br>13 |
| CONC-Lv04-2                  |                                                  | 4          |                        | 19       |
|                              | Rebar/MEP - Pour 21                              | *          | 16-May-22              |          |
| CONC-Lv04-2                  | Pour - Pour 21                                   | 1          | 20-May-22              | 20       |
| Pour 22<br>CONC-Lv04-22      | Form - Pour 22                                   | 10<br>6    | 16-May-22<br>16-May-22 | 27<br>23 |
| CONC-Lv04-22<br>CONC-Lv04-22 | Rebar/MEP - Pour 22                              | -          |                        | 23       |
| Pour 23                      | Hebal/MEP - Pour 22                              | 4          | 24-May-22<br>24-May-22 | 31       |
| CONC-Lv04-2                  | Form - Pour 23                                   | 5          | 24-May-22              | 31       |
|                              | Buildout - GOLD DECK / West Plaza                | 79         | 21-Mar-22 A            | 23       |
| Level B2                     | Dulluout - GOED DEGR / West Flaza                | 79         | 21-Mar-22 A            | _        |
| Area A                       |                                                  | 79         | 21-Mar-22 A            |          |
| CEP                          |                                                  | 79         | 21-Mar-22 A            | 23       |
| CEP.1270                     | Overhead Branch Circuits                         | 8          | 21-Mar-22 A            | 12       |
| CEP.1350                     | OH Plumbing                                      | 14         | 21-Mar-22 A            | 24       |
| CEP.1240                     | CEP Equipment Pads                               | 2          | 28-Mar-22 A            | 04       |
| CEP-A-04                     | CEP Interior Finishes                            | 79         | 04-Apr-22 A            | 23       |
| CEP-A-02                     | CEP Equipment Installation                       | 79         | 04-Apr-22 A            | 23       |
| CEP.1360                     | Set Bollers                                      | 1          | 19-Apr-22 A            | 15       |
| CEP.1170                     | Transformer Room Punchlist                       | 5          | 03-May-22              | 09       |
| CEP.1030.6                   | CMU Wall #6                                      | 5          | 03-May-22              | 09       |
| CEP.1030.7                   | CMU Wall #7                                      | 6          | 03-May-22              | 10       |
| CEP.1180                     | Install Roll-up Door - Transformer Room          | 5          | 10-May-22              | 16       |
| CEP.1030.8                   | CMU Wall #8                                      | 5          | 11-May-22              | 17       |
| CEP.1190                     | Turnover Transformer Room to GA-Power            | 0          | 17-May-22              | 17       |
| CEP.1360.1                   | Install Boilers (Pipe/Wire)                      | 25         | 17-May-22              | 21       |
| CEP.1030.9                   | CMU Wall #9                                      | 5          | 18-May-22              | 24       |
| CEP.1370                     | Set 6" PRBs                                      | 1          | 18-May-22              | 18       |
|                              | J                                                |            | , p                    |          |

| - | Activity ID | Activity Name                         |      | Start       | Finish    | Apr 24 |    |     | May 01 |       |    | May 0 | 8  |    | May | 15     |        |    | May 22 |   | May: |
|---|-------------|---------------------------------------|------|-------------|-----------|--------|----|-----|--------|-------|----|-------|----|----|-----|--------|--------|----|--------|---|------|
|   |             |                                       | Dur  |             |           | TWT    | FS | S M | TWTF   | Fri S | SM | ΤW    | TF | SS | МΤИ | V T Fi | ri S : | SM | T W 1  | F | SSI  |
|   | CEP.1380    | Install Booster Pump                  | 5    | 19-May-22   | 25-May-22 |        |    |     |        |       |    |       |    |    |     |        |        |    |        |   |      |
|   | Level B1    |                                       | 7    | 06-May-22   | 16-May-22 |        |    |     |        |       |    |       |    |    |     |        |        |    |        |   |      |
|   | Area A      |                                       | 7    | 06-May-22   | 16-May-22 |        |    |     |        |       |    |       |    |    |     |        |        |    |        |   |      |
|   | Parking     |                                       | 7    | 06-May-22   | 16-May-22 |        |    |     |        |       |    |       |    |    |     |        |        |    |        |   |      |
|   | East        |                                       | 7    | 06-May-22   | 16-May-22 |        |    |     |        |       |    |       |    |    |     |        |        |    |        |   |      |
|   | INT-LvB1-95 | Spray Fireproofing - Floor (S2-01A)   | 7    | 06-May-22   | 16-May-22 |        |    |     |        |       |    |       |    |    | 3   |        |        |    |        |   |      |
|   | Level 01    |                                       | 29   | 18-Apr-22 A | 13-Jun-22 |        |    |     |        |       |    |       |    |    |     |        |        |    |        |   |      |
|   | Area A      |                                       | - 29 | 18-Apr-22 A | 13-Jun-22 |        |    |     |        |       |    |       |    |    |     |        |        |    |        |   |      |
|   | Phase 1 - M | ains & Priority Walls                 | 29   | 18-Apr-22 A | 13-Jun-22 |        |    |     |        |       |    |       |    |    |     |        |        |    |        |   |      |
|   | L01-A-0010  | Spray Fireproofing - Floor (S2-02A)   | 24   | 18-Apr-22 A | 06-Jun-22 |        |    |     |        |       |    |       | _  |    |     |        | _      | _  |        | _ |      |
|   | L01-A-0012  | Intumescent Paint - Floor (S2-02A)    | 20   | 03-May-22   | 31-May-22 |        |    |     |        |       |    |       | _  |    |     |        | _      | _  |        | _ |      |
|   | L01-A-0020  | Install Priority Walls & Topout       | 15   | 23-May-22   | 13-Jun-22 |        |    |     |        |       |    |       |    |    |     |        |        |    |        |   |      |
|   | Phase 2 - B | uildout                               | 21   | 03-May-22   | 01-Jun-22 |        |    |     |        |       |    |       |    |    |     |        |        |    |        |   |      |
|   | Elec.Room   | 1023                                  | - 21 | 03-May-22   | 01-Jun-22 |        |    |     |        |       |    |       |    |    |     |        |        |    |        |   |      |
|   | L01-A-1000  | Form/Place/Finish Elevated Slab       | 6    | 03-May-22*  | 10-May-22 |        |    |     |        |       |    |       |    |    |     |        |        |    |        |   |      |
|   | L01-A-1010  | Frame Walls                           | 5    | 11-May-22   | 17-May-22 |        |    |     |        |       |    |       | _  | _  |     |        |        |    |        |   |      |
|   | L01-A-1020  | In Wall Rough & Blocking              | 5    | 18-May-22   | 24-May-22 |        |    |     |        |       |    |       |    |    | 0   |        |        |    | 3      |   |      |
|   | L01-A-1030  | In Wall MEP Inspections               | 5    | 25-May-22   | 01-Jun-22 |        |    |     |        |       |    |       |    |    |     |        |        |    |        | _ |      |
|   | Level 04    |                                       | 11   | 23-May-22   | 07-Jun-22 |        |    |     |        |       |    |       |    |    |     |        |        |    |        |   |      |
|   | Area B      |                                       | 11   | 23-May-22   | 07-Jun-22 |        |    |     |        |       |    |       |    |    |     |        |        |    |        |   |      |
|   | Phase 1 - M | ains & Priority Walls                 | 11   | 23-May-22   | 07-Jun-22 |        |    |     |        |       |    |       |    |    |     |        |        |    |        |   |      |
|   | L04-B-0011  | Spray Fireproofing - Floor (S2-05A&B) | 11   | 23-May-22   | 07-Jun-22 |        |    |     |        |       |    |       |    |    |     |        |        |    |        |   |      |