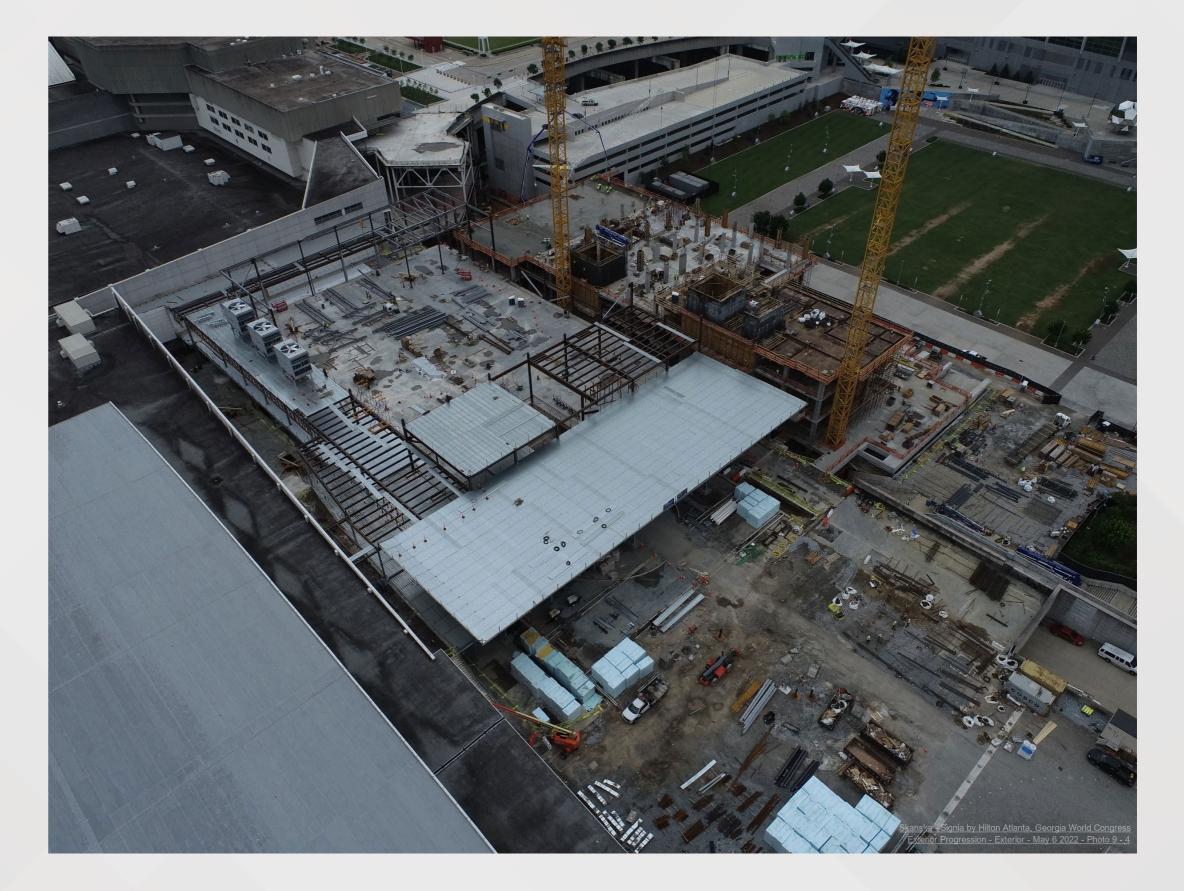

2   | 07-Jun-22 |        |    |     |        |       |    |       |    |    |     |        |        |    |        |   |      |



## Repaying Trenches in Gate 20 Area

- Beginning work on May 16
- Will be done in two phases to maintain minimum one-lane traffic
  - Middle section first on May 16, then ends starting May 18
  - Concrete will need to set for two days. Plates will be placed to cover.





### Manhole/Vault Installation in Gate 20 Area

- New logistics plan
- Beginning work on May 23 for 3 to 3 <sup>1</sup>/<sub>2</sub> weeks, so through June 22 worst case





### Manhole/Vault Installation in Gate 20 Area

- New logistics plan
- Beginning work on May 23 for 3 to 3 <sup>1</sup>/<sub>2</sub> weeks, so through June 22 worst case





#### Signia by Hilton May 6 Drone Photos







#### Signia by Hilton May 6 Drone Photos







#### Signia by Hilton May 6 Drone Photo – Amenity Spaces





### Signia by Hilton May 11 Photo – Entry Drive





### Signia by Hilton May 11 Photo - Entrance





### Signia by Hilton May 11 Photo - Lobby





## Signia by Hilton May 11 Photo – Lobby & Connection to GWCC





### Signia by Hilton May 11 Photo - Registration





### Signia by Hilton May 11 Photo - Lobby







### Signia by Hilton May 11 Photo – Terrace Lounge





### Signia by Hilton May 11 Photo – Terrace Lounge





### Signia by Hilton May 11 Photo – Event Lawn





## Signia by Hilton May 11 Photo – Social Ballroom Prefunction







### Signia by Hilton May 11 Photo – Ballroom Prefunction







### Signia by Hilton May 11 Photo – Grand Ballroom





### Signia by