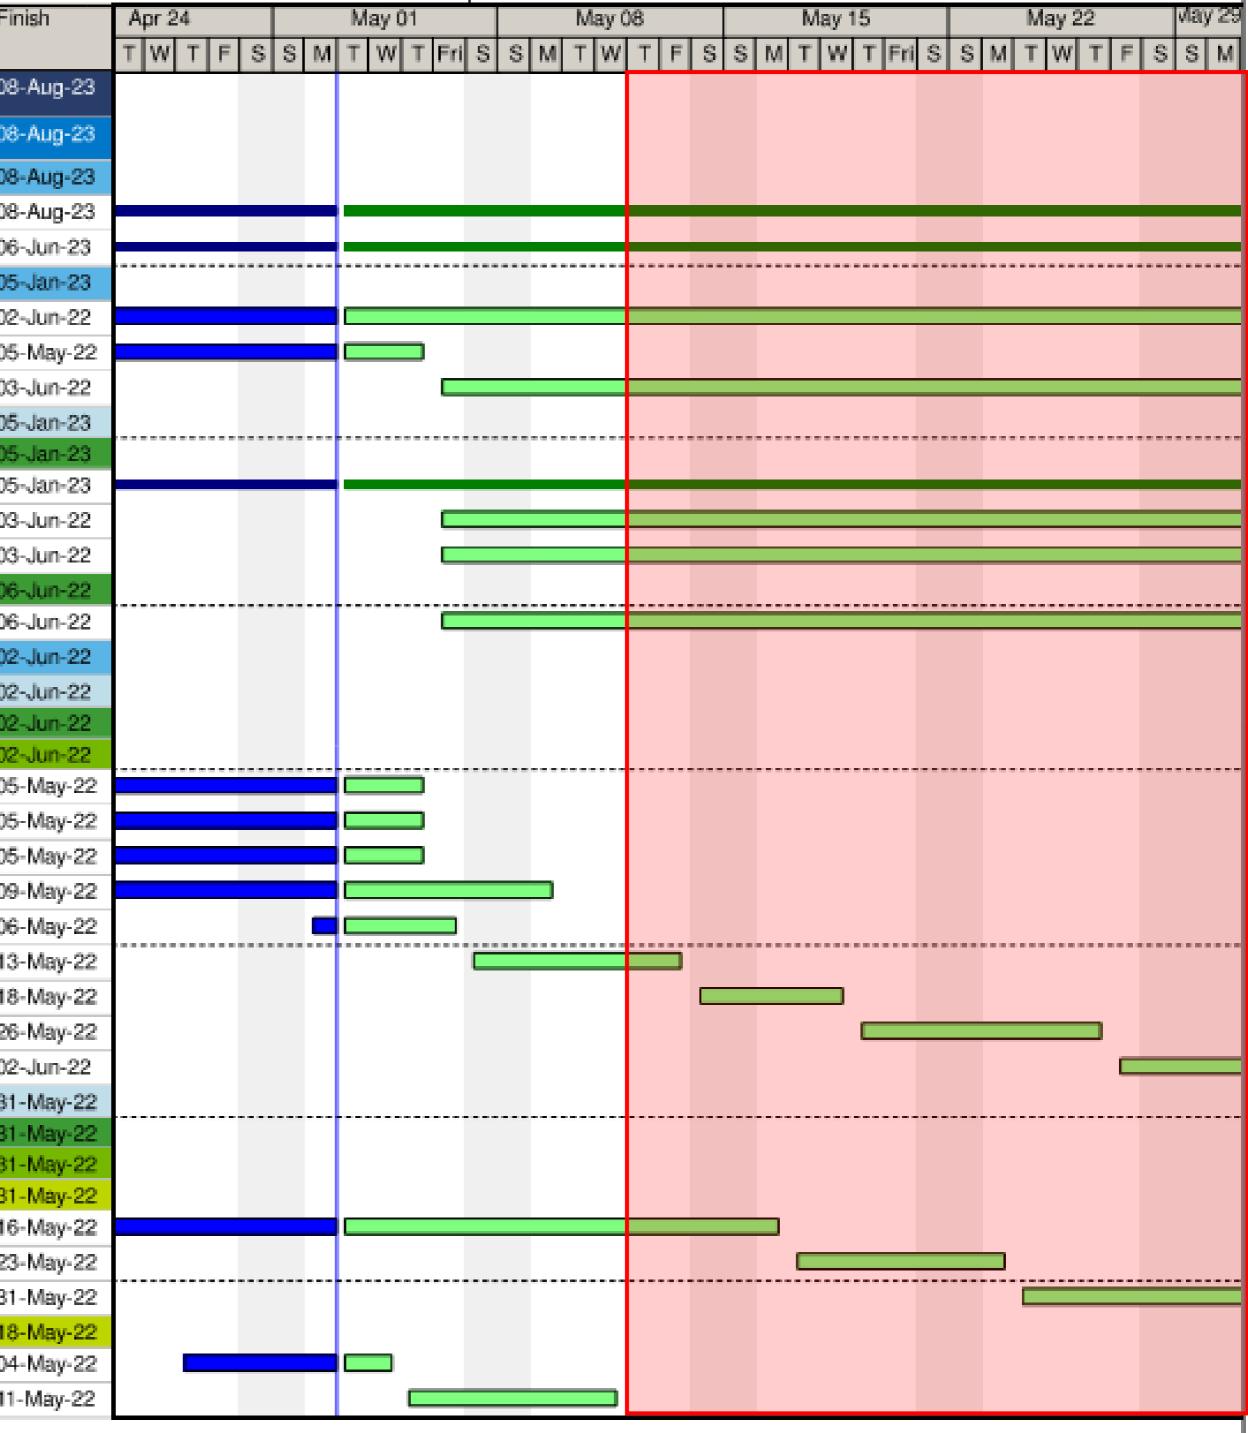

| -  | Activity ID   | Activity Name                                                        | Rem<br>Dur | Start                      | Fir |
|----|---------------|----------------------------------------------------------------------|------------|----------------------------|-----|
|    | Signia by H   | lilton Atlanta, GWCC                                                 | 322        | 01-Jun-21 A                | 08  |
| Γ  | CONSTRUC      | CTION                                                                | 322        | 01-Jun-21 A                | 08  |
|    | Construction  | Logistics                                                            | 322        | 17-Oct-21 A                | 08  |
|    | CONC-FDN-46   | Tower Crane 1 Duration                                               | 322        | 17-Oct-21 A                | 08  |
|    | CONC-FDN-44   | Tower Crane 2 Duration                                               | 278        | 19-Nov-21 A                | 06  |
|    | Site Work     |                                                                      | 171        | 01-Jun-21 A                | 05  |
|    | SW-11         | Exterior Site Utilities - GP Perm Power / Transformer Vault Comple   | 22         | 01-Jun-21 A                | 02  |
|    | SW-07.2       | Exterior Site Utilities - Order/Fab/Deliver Storm / Sewer Structures | 3          | 31-Jan-22 A                | 05  |
|    | SW-07         | Exterior Site Utilities - Storm / Sewer                              | 20         | 06-May-22                  | 03  |
|    | Sitework B2 L | oading Dock - GOLD DECK / West Plaza - Podium A -                    | 171        | 02-Aug-21 A                | 05  |
|    |               | d B2 Loading Dock                                                    | 171        | 02-Aug-21 A                | -   |
|    | UG-A-02       | Excavate for New Utilities                                           | 171        | 02-Aug-21 A                |     |
|    | UG-A-04       | Install New Sanitary Line                                            | 20         | 06-May-22                  | 03  |
|    | UG-A-03       | Install New Storm Line                                               | 20         | 06-May-22                  | 03  |
|    |               | e B2 Loading Dock                                                    | 20         | 06-May-22                  | 06  |
|    | AG-A-03       | Install Irrg/Elec Sleeves                                            | 20         | 06-May-22                  | 06  |
| Π. | Structure     |                                                                      | 22         | 28-Feb-22 A                | -   |
|    | Steel         |                                                                      | 26         | 28-Feb-22 A                |     |
|    |               | Structure - GOLD DECK / West Plaza                                   | 26         | 28-Feb-22 A                |     |
|    | STL-01.6      | Superstructure - Steel<br>Structural Steel - Sequence 1 - Level 283  | 26         | 28-Feb-22 A<br>28-Feb-22 A |     |
|    | STL-13.7      | Detail/Deck L2 Sequence (1,6,12,13)                                  | 3          | 14-Mar-22 A                |     |
|    | STL-17.7      | Detail/Deck L2 Sequence (7,8,9,10,11,14,15,16,17)                    | 3          | 14-Mar-22 A                |     |
|    | STL-17.8      | Detail/Deck L3&L4                                                    | 6          | 28-Mar-22 A                |     |
|    | STL-T1-A.6    | Structural Steel - T1-assembly - Level 4&5                           | 4          | 02-May-22 A                |     |
|    | STL-T1-18.6   | Structural Steel - T1/18 - Level 4&5                                 | 6          | 07-May-22 A                | 13  |
|    | STL-T2.6      | Structural Steel - T2 - Level 485                                    | 4          | 14-May-22                  | 18  |
|    | STL-T2-19.6   | Structural Steel - T2/19 - Level 485                                 | 7          | 19-May-22                  | 26  |
|    | STL-T3.6      | Structural Steel - T3 - Level 485                                    | 5          | 27-May-22                  | 02  |
|    | Concrete      | Structural Steel - 13 - Level 485                                    | 20         | 18-Apr-22 A                | 31  |
|    |               | Structure - GOLD DECK / West Plaza                                   | 20         | 18-Apr-22 A                | 31  |
|    |               | Superstructure - Concrete                                            | 20         | 18-Apr-22 A                |     |
|    | Level 01      |                                                                      | 20         | 18-Apr-22 A                |     |
|    | CONC-Lv1-1    | Level 1 - Lobby + BOH - Pour 1                                       | 10         | 18-Apr-22 A                | 16  |
|    | CONC-Lv1-2    | Level 1 - Lobby + BOH - Pour 2                                       | 5          | 17-May-22                  | 23  |
|    | CONC-Lv1-3    | Level 1 - Lobby + BOH - Pour 3                                       | 5          | 24-May-22                  | 31  |
|    | Level 02      |                                                                      | 12         | 28-Apr-22 A                | 18  |
|    | CONC-Lv2-5    | Level 2 - Grand Ball Room + Prefunction - Pour 5                     | 2          | 28-Apr-22 A                | 04  |
|    | CONC-Lv2-7    | Level 2 - Grand Ball Room + Prefunction - Pour 7                     | 5          | 05-May-22                  | 11- |

| Activity ID                  | Activity Name                                    | Rem<br>Dur | Start                  | Fir      |
|------------------------------|--------------------------------------------------|------------|------------------------|----------|
| CONC-Lv2-6                   | Level 2 - Grand Ball Room + Prefunction - Pour 6 | 5          | 12-May-22              | 18       |
| Podium B - N                 | New South Podium                                 | 20         | 28-Apr-22 A            | 31       |
| Podium B -                   | Superstructure                                   | 20         | 28-Apr-22 A            | 31       |
| Level 3 - El                 | evated                                           | 4          | 02-May-22 A            |          |
| Pour 17                      |                                                  | 4          | 02-May-22 A            |          |
| CONC-Lv03-1                  | Rebar/MEP - Pour 17                              | 3          | 02-May-22 A            |          |
|                              | Pour - Pour 17                                   | 1          | 06-May-22              | 06       |
| Level 4 - El                 | evated                                           | 20         | 28-Apr-22 A            |          |
| Pour 20<br>CONC-Lv04-2(      | Form - Pour 20                                   | 9          | 28-Apr-22 A            | 13       |
|                              |                                                  | 4          | 28-Apr-22 A            | 06       |
| CONC-Lv04-20                 | Rebar/MEP - Pour 20                              |            | 09-May-22              | 12       |
| CONC-Lv04-2(                 | Pour - Pour 20                                   | 1          | 13-May-22              | 13       |
| Pour 21<br>CONC-Lv04-2       | Form - Pour 21                                   | 10<br>5    | 09-May-22<br>09-May-22 | 20<br>13 |
| CONC-Lv04-2                  |                                                  | 4          |                        | 19       |
|                              | Rebar/MEP - Pour 21                              | *          | 16-May-22              |          |
| CONC-Lv04-2                  | Pour - Pour 21                                   | 1          | 20-May-22              | 20       |
| Pour 22<br>CONC-Lv04-22      | Form - Pour 22                                   | 10<br>6    | 16-May-22<br>16-May-22 | 27<br>23 |
| CONC-Lv04-22<br>CONC-Lv04-22 | Rebar/MEP - Pour 22                              | -          |                        | 23       |
| Pour 23                      | Hebal/MEP - Pour 22                              | 4          | 24-May-22<br>24-May-22 | 31       |
| CONC-Lv04-2                  | Form - Pour 23                                   | 5          | 24-May-22              | 31       |
|                              | Buildout - GOLD DECK / West Plaza                | 79         | 21-Mar-22 A            | 23       |
| Level B2                     | Dulluout - GOED DEGR / West Flaza                | 79         | 21-Mar-22 A            | _        |
| Area A                       |                                                  | 79         | 21-Mar-22 A            |          |
| CEP                          |                                                  | 79         | 21-Mar-22 A            | 23       |
| CEP.1270                     | Overhead Branch Circuits                         | 8          | 21-Mar-22 A            | 12       |
| CEP.1350                     | OH Plumbing                                      | 14         | 21-Mar-22 A            | 24       |
| CEP.1240                     | CEP Equipment Pads                               | 2          | 28-Mar-22 A            | 04       |
| CEP-A-04                     | CEP Interior Finishes                            | 79         | 04-Apr-22 A            | 23       |
| CEP-A-02                     | CEP Equipment Installation                       | 79         | 04-Apr-22 A            | 23       |
| CEP.1360                     | Set Bollers                                      | 1          | 19-Apr-22 A            | 15       |
| CEP.1170                     | Transformer Room Punchlist                       | 5          | 03-May-22              | 09       |
| CEP.1030.6                   | CMU Wall #6                                      | 5          | 03-May-22              | 09       |
| CEP.1030.7                   | CMU Wall #7                                      | 6          | 03-May-22              | 10       |
| CEP.1180                     | Install Roll-up Door - Transformer Room          | 5          | 10-May-22              | 16       |
| CEP.1030.8                   | CMU Wall #8                                      | 5          | 11-May-22              | 17       |
| CEP.1190                     | Turnover Transformer Room to GA-Power            | 0          | 17-May-22              | 17       |
| CEP.1360.1                   | Install Boilers (Pipe/Wire)                      | 25         | 17-May-22              | 21       |
| CEP.1030.9                   | CMU Wall #9                                      | 5          | 18-May-22              | 24       |
| CEP.1370                     | Set 6" PRBs                                      | 1          | 18-May-22              | 18       |
|                              | J                                                |            | , p                    |          |