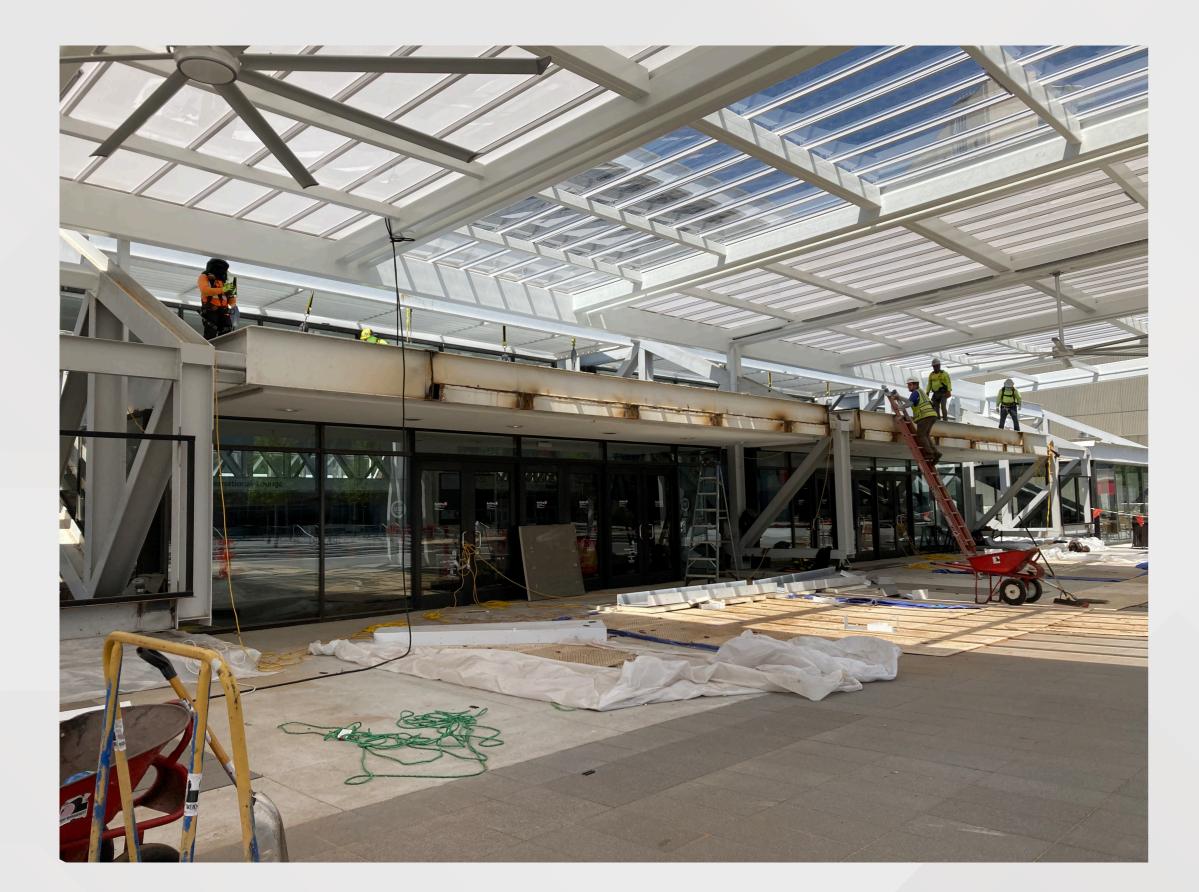

ct Scope: Repair pavement around the Flair sculpture and repair pool lining.
- Project Location: Georgia International Plaza

#### Project Status

Current Phase: Construction



# Flair Fountain April 12 Drone Photo

| GEORGIA WORLD CONGRESS CENTER AUTHORITY





# GWCCA Roof Replacement Project

#### Project Information

- Project Manager: Laura Pape
- Project Scope: Replacing sections of roof on Buildings A & B classified as in need of "urgent" replacement status.
- Project Location: Sections of Buildings A & B Roofs

#### Project Status

#### • Current Phase:

- FY2021 Funds: Construction
- FY2022 Funds: Design



### Roof Replacement May 9 Photos







#### Building A Reroofing Plan

Real Property in the second se

RC

1/1/1

**TFR** 







111



#### Roof Replacement May 9 Photos









# Signia by Hilton

#### Project Information

- Project Manager: Ken Stockdell
- Project Location: West Plaza & Former Georgia Dome Site

#### Project Status

- Current Phase: Active Construction
- Construction Schedule: April 2021 December 2023

• Project Scope: Construct a new 40 story, 975 room luxury hotel that would connect to Building C of the GWCC.



| -  | Activity ID   | Activity Name                                                        | Rem<br>Dur | Start                      | Fir |
|----|---------------|----------------------------------------------------------------------|------------|----------------------------|-----|
|    | Signia by H   | lilton Atlanta, GWCC                                                 | 322        | 01-Jun-21 A                | 08  |
| Γ