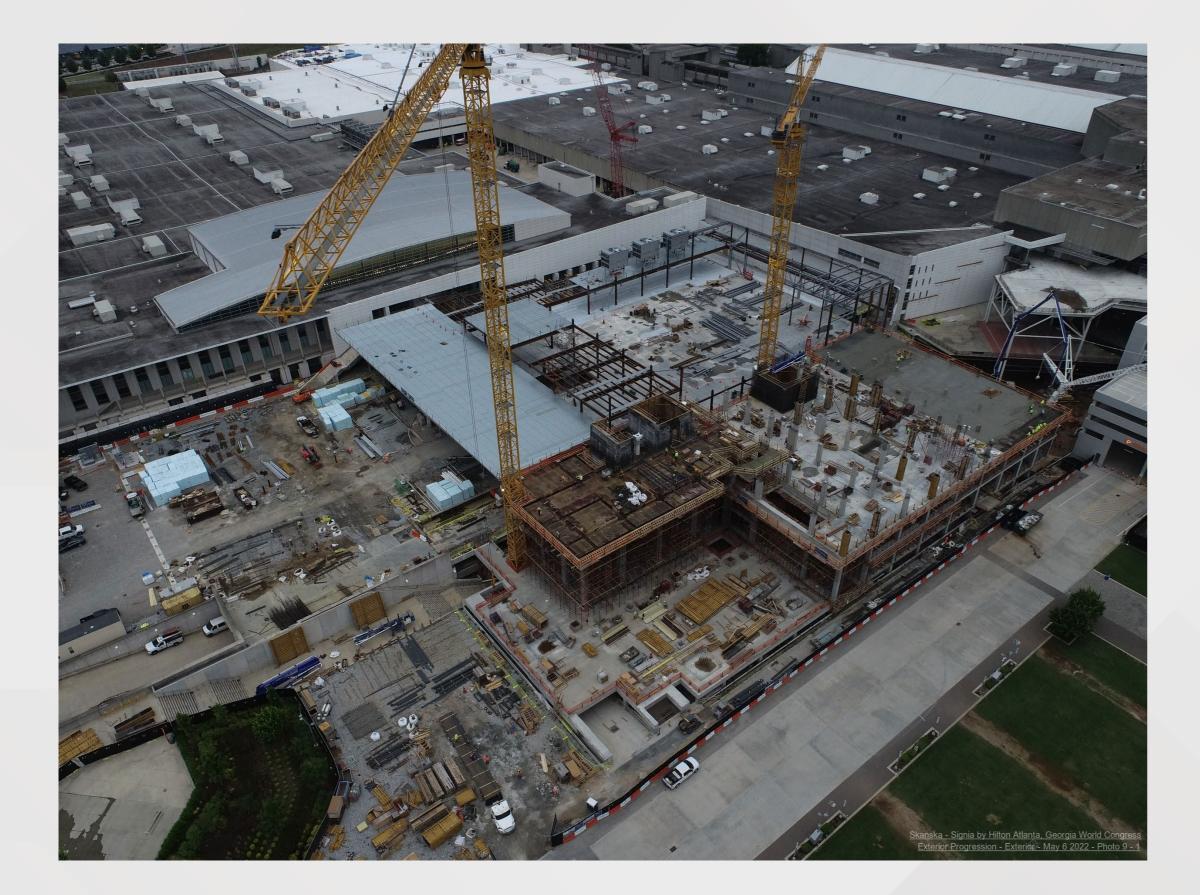

ay-22   | 07-Jun-22 |        |    |     |        |       |    |       |    |    |     |        |        |    |        |   |      |



## Repaying Trenches in Gate 20 Area

- Beginning work on May 16
- Will be done in two phases to maintain minimum one-lane traffic
  - Middle section first on May 16, then ends starting May 18
  - Concrete will need to set for two days. Plates will be placed to cover.





### Manhole/Vault Installation in Gate 20 Area

- New logistics plan
- Beginning work on May 23 for 3 to 3 <sup>1</sup>/<sub>2</sub> weeks, so through June 22 worst case





### Manhole/Vault Installation in Gate 20 Area

- New logistics plan
- Beginning work on May 23 for 3 to 3 <sup>1</sup>/<sub>2</sub> weeks, so through June 22 worst case





#### Signia by Hilton May 6 Drone Photos







#### Signia by Hilton May 6 Drone Photos







#### Signia by Hilton May 6 Drone Photo – Amenity Spaces





### Signia by Hilton May 11 Photo – Entry Drive





### Signia by Hilton May 11 Photo - Entrance





### Signia by Hilton May 11 Photo - Lobby





## Signia by Hilton May 11 Photo – Lobby & Connection to GWCC





### Signia by Hilton May 11 Photo - Registration





### Signia by Hilton May 11 Photo - Lobby







### Signia by Hilton May 11 Photo – Terrace Lounge





### Signia by Hilton May 11 Photo – Terrace Lounge





### Signia by Hilton May 11 Photo – Event Lawn





## Signia by Hilton May 11 Photo – Social Ballroom Prefunction







### Signia by Hilton May 11 Photo – Ballroom Prefunction







### Signia by Hilton May 11 Photo – Grand Ballroom





### Signia