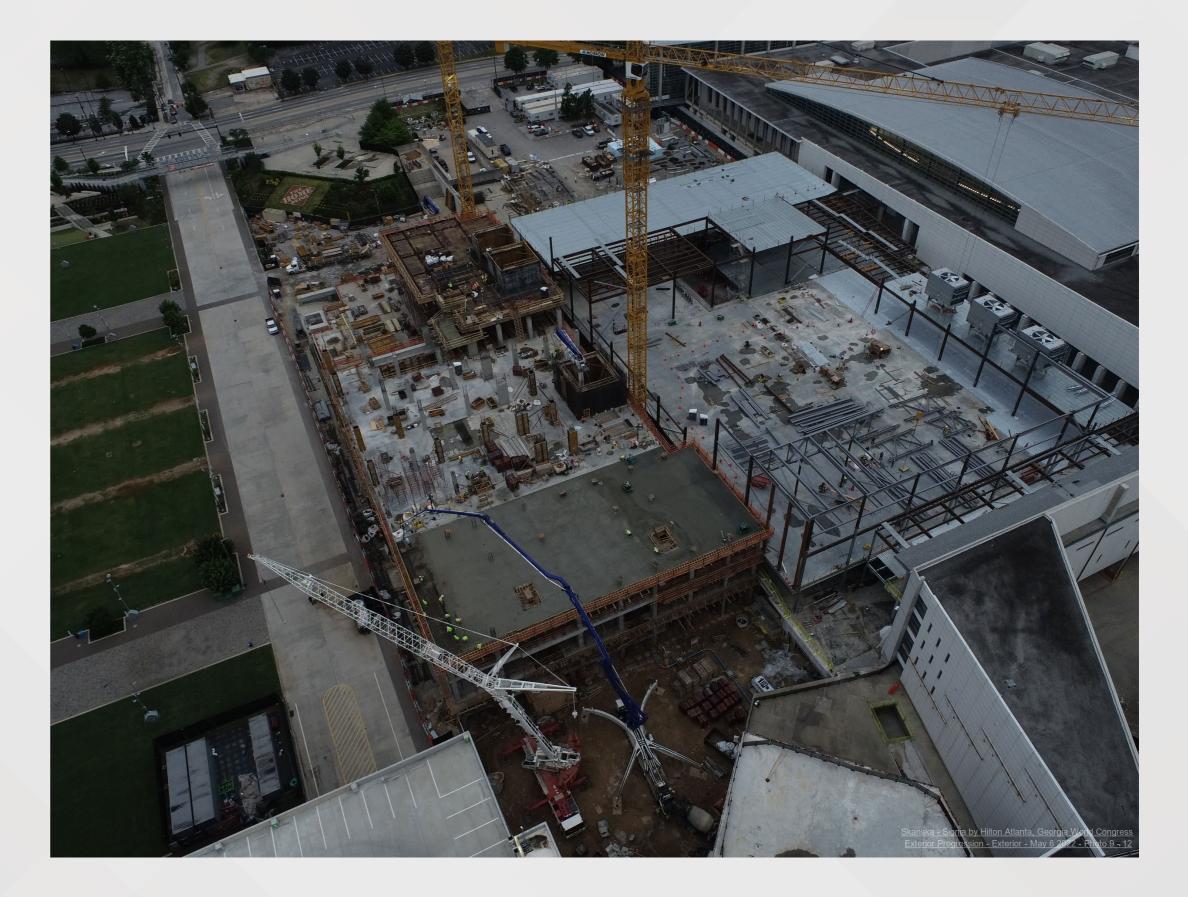

|    |       |    |    |     |        |        |    |        |   |      |



## Repaying Trenches in Gate 20 Area

- Beginning work on May 16
- Will be done in two phases to maintain minimum one-lane traffic
  - Middle section first on May 16, then ends starting May 18
  - Concrete will need to set for two days. Plates will be placed to cover.





### Manhole/Vault Installation in Gate 20 Area

- New logistics plan
- Beginning work on May 23 for 3 to 3 <sup>1</sup>/<sub>2</sub> weeks, so through June 22 worst case





### Manhole/Vault Installation in Gate 20 Area

- New logistics plan
- Beginning work on May 23 for 3 to 3 <sup>1</sup>/<sub>2</sub> weeks, so through June 22 worst case





#### Signia by Hilton May 6 Drone Photos







#### Signia by Hilton May 6 Drone Photos







#### Signia by Hilton May 6 Drone Photo – Amenity Spaces





### Signia by Hilton May 11 Photo – Entry Drive





### Signia by Hilton May 11 Photo - Entrance





### Signia by Hilton May 11 Photo - Lobby





## Signia by Hilton May 11 Photo – Lobby & Connection to GWCC





### Signia by Hilton May 11 Photo - Registration





### Signia by Hilton May 11 Photo - Lobby







### Signia by Hilton May 11 Photo – Terrace Lounge





### Signia by Hilton May 11 Photo – Terrace Lounge





### Signia by Hilton May 11 Photo – Event Lawn





## Signia by Hilton May 11 Photo – Social Ballroom Prefunction







### Signia by Hilton May 11 Photo – Ballroom Prefunction







### Signia by Hilton May 11 Photo – Grand Ballroom





### Signia by Hilton May 11 Photos – Crane #4 Takedown





##