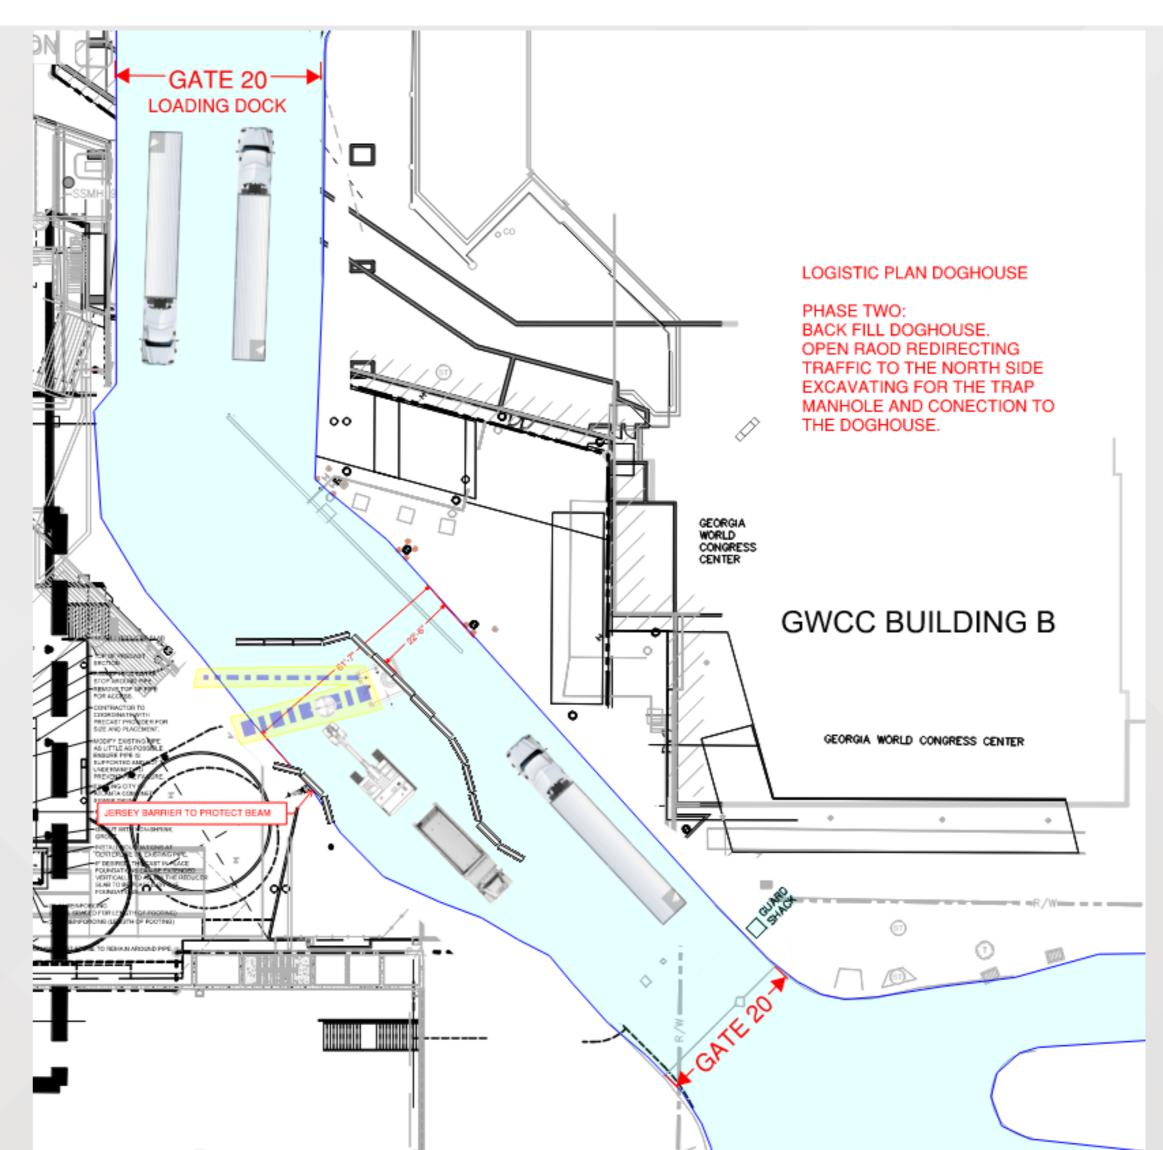

#### Manhole/Vault Installation in Gate 20 Area

 Second phase as shown on right complete by July 31