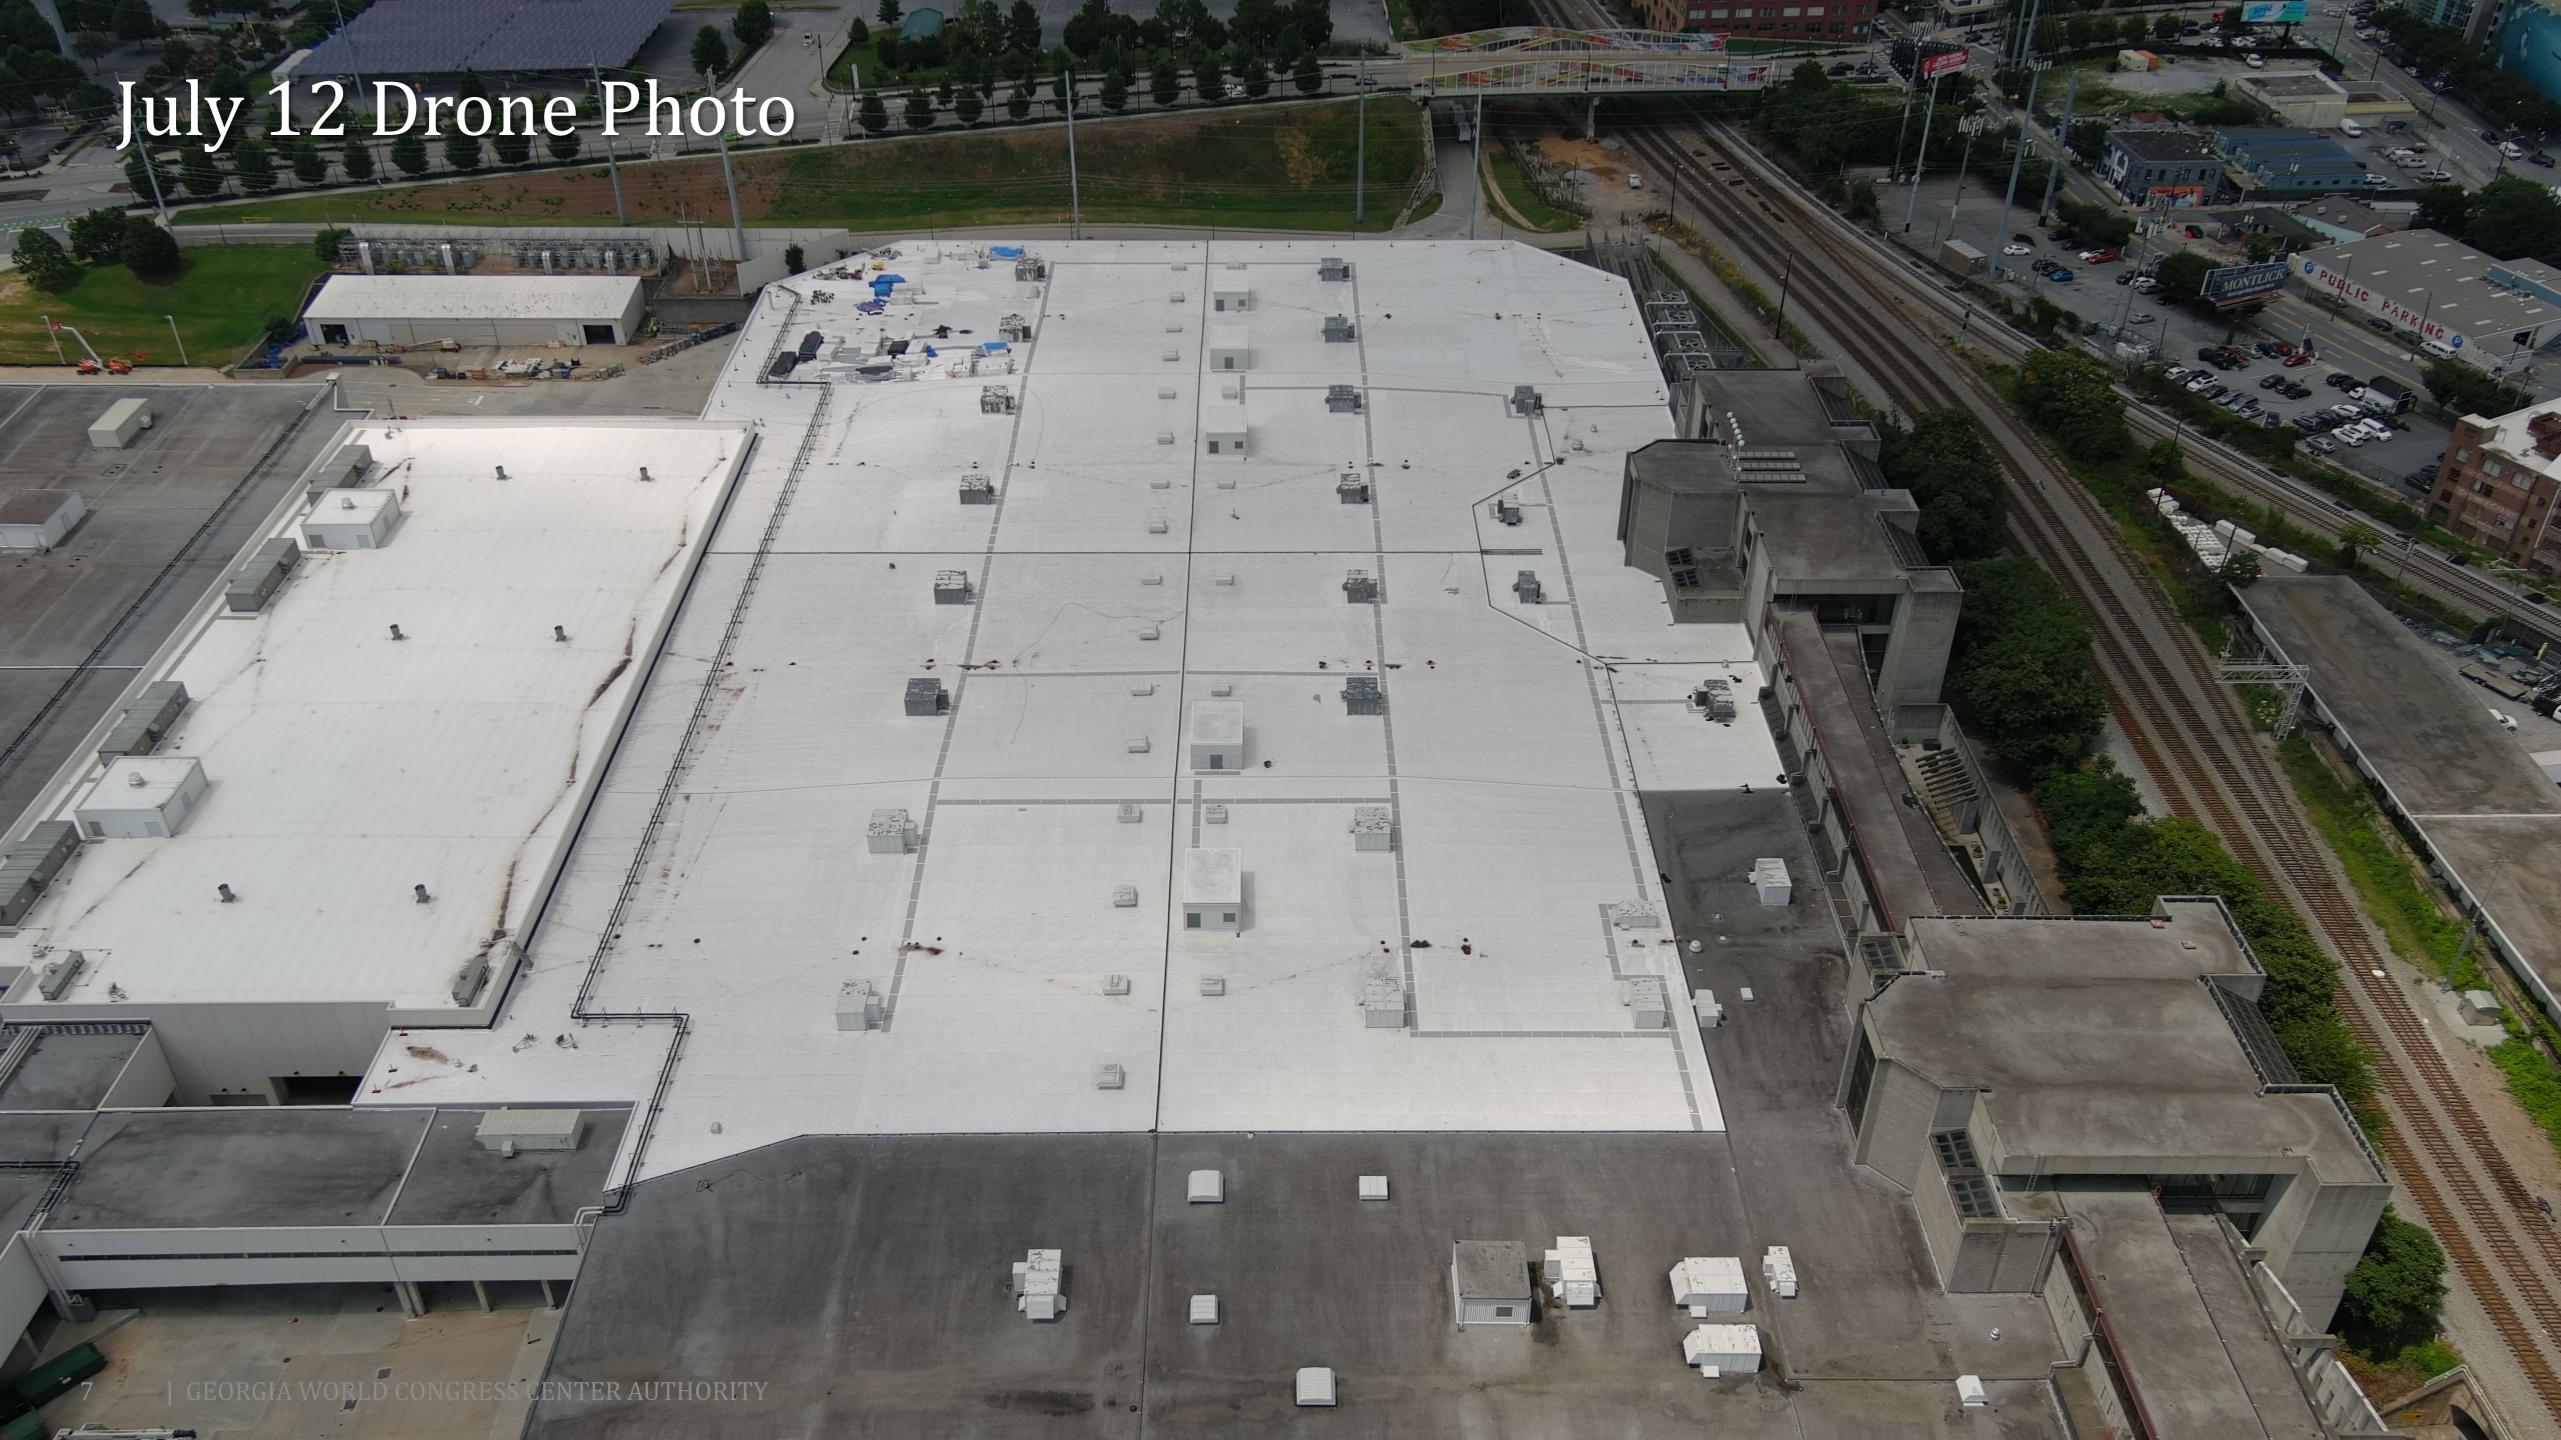

## GWCCA Campus Development Project Updates

July 14, 2022

Department of Project & Program Management

# Today's Agenda

Flair Fountain Renovation
FY21 Roofing Replacement
Signia by Hilton















## Signia by Hilton

#### Project Information

- Project Manager: Ken Stockdell
- Project Scope: Construct a new 40 story, 975 room luxury hotel that would connect to Building C of the GWCC.
- Project Location: West Plaza & Former Georgia Dome Site

#### • Project Status

- Current Phase: Active Construction
- Construction Schedule: April 2021 December 2023

| - Ac | tivity ID      | Activity Name                                                      |     | Start       | Finish    | Jun 19 | Ju       | ın 26        |     | Ju  | 103 |    | Jul 1          | 0   | Jul | 17  |    | Jul 24 |     | Jul 31 |     | Aug 0 | )7  | 9 14 |
|------|----------------|--------------------------------------------------------------------|-----|-------------|-----------|--------|----------|---------