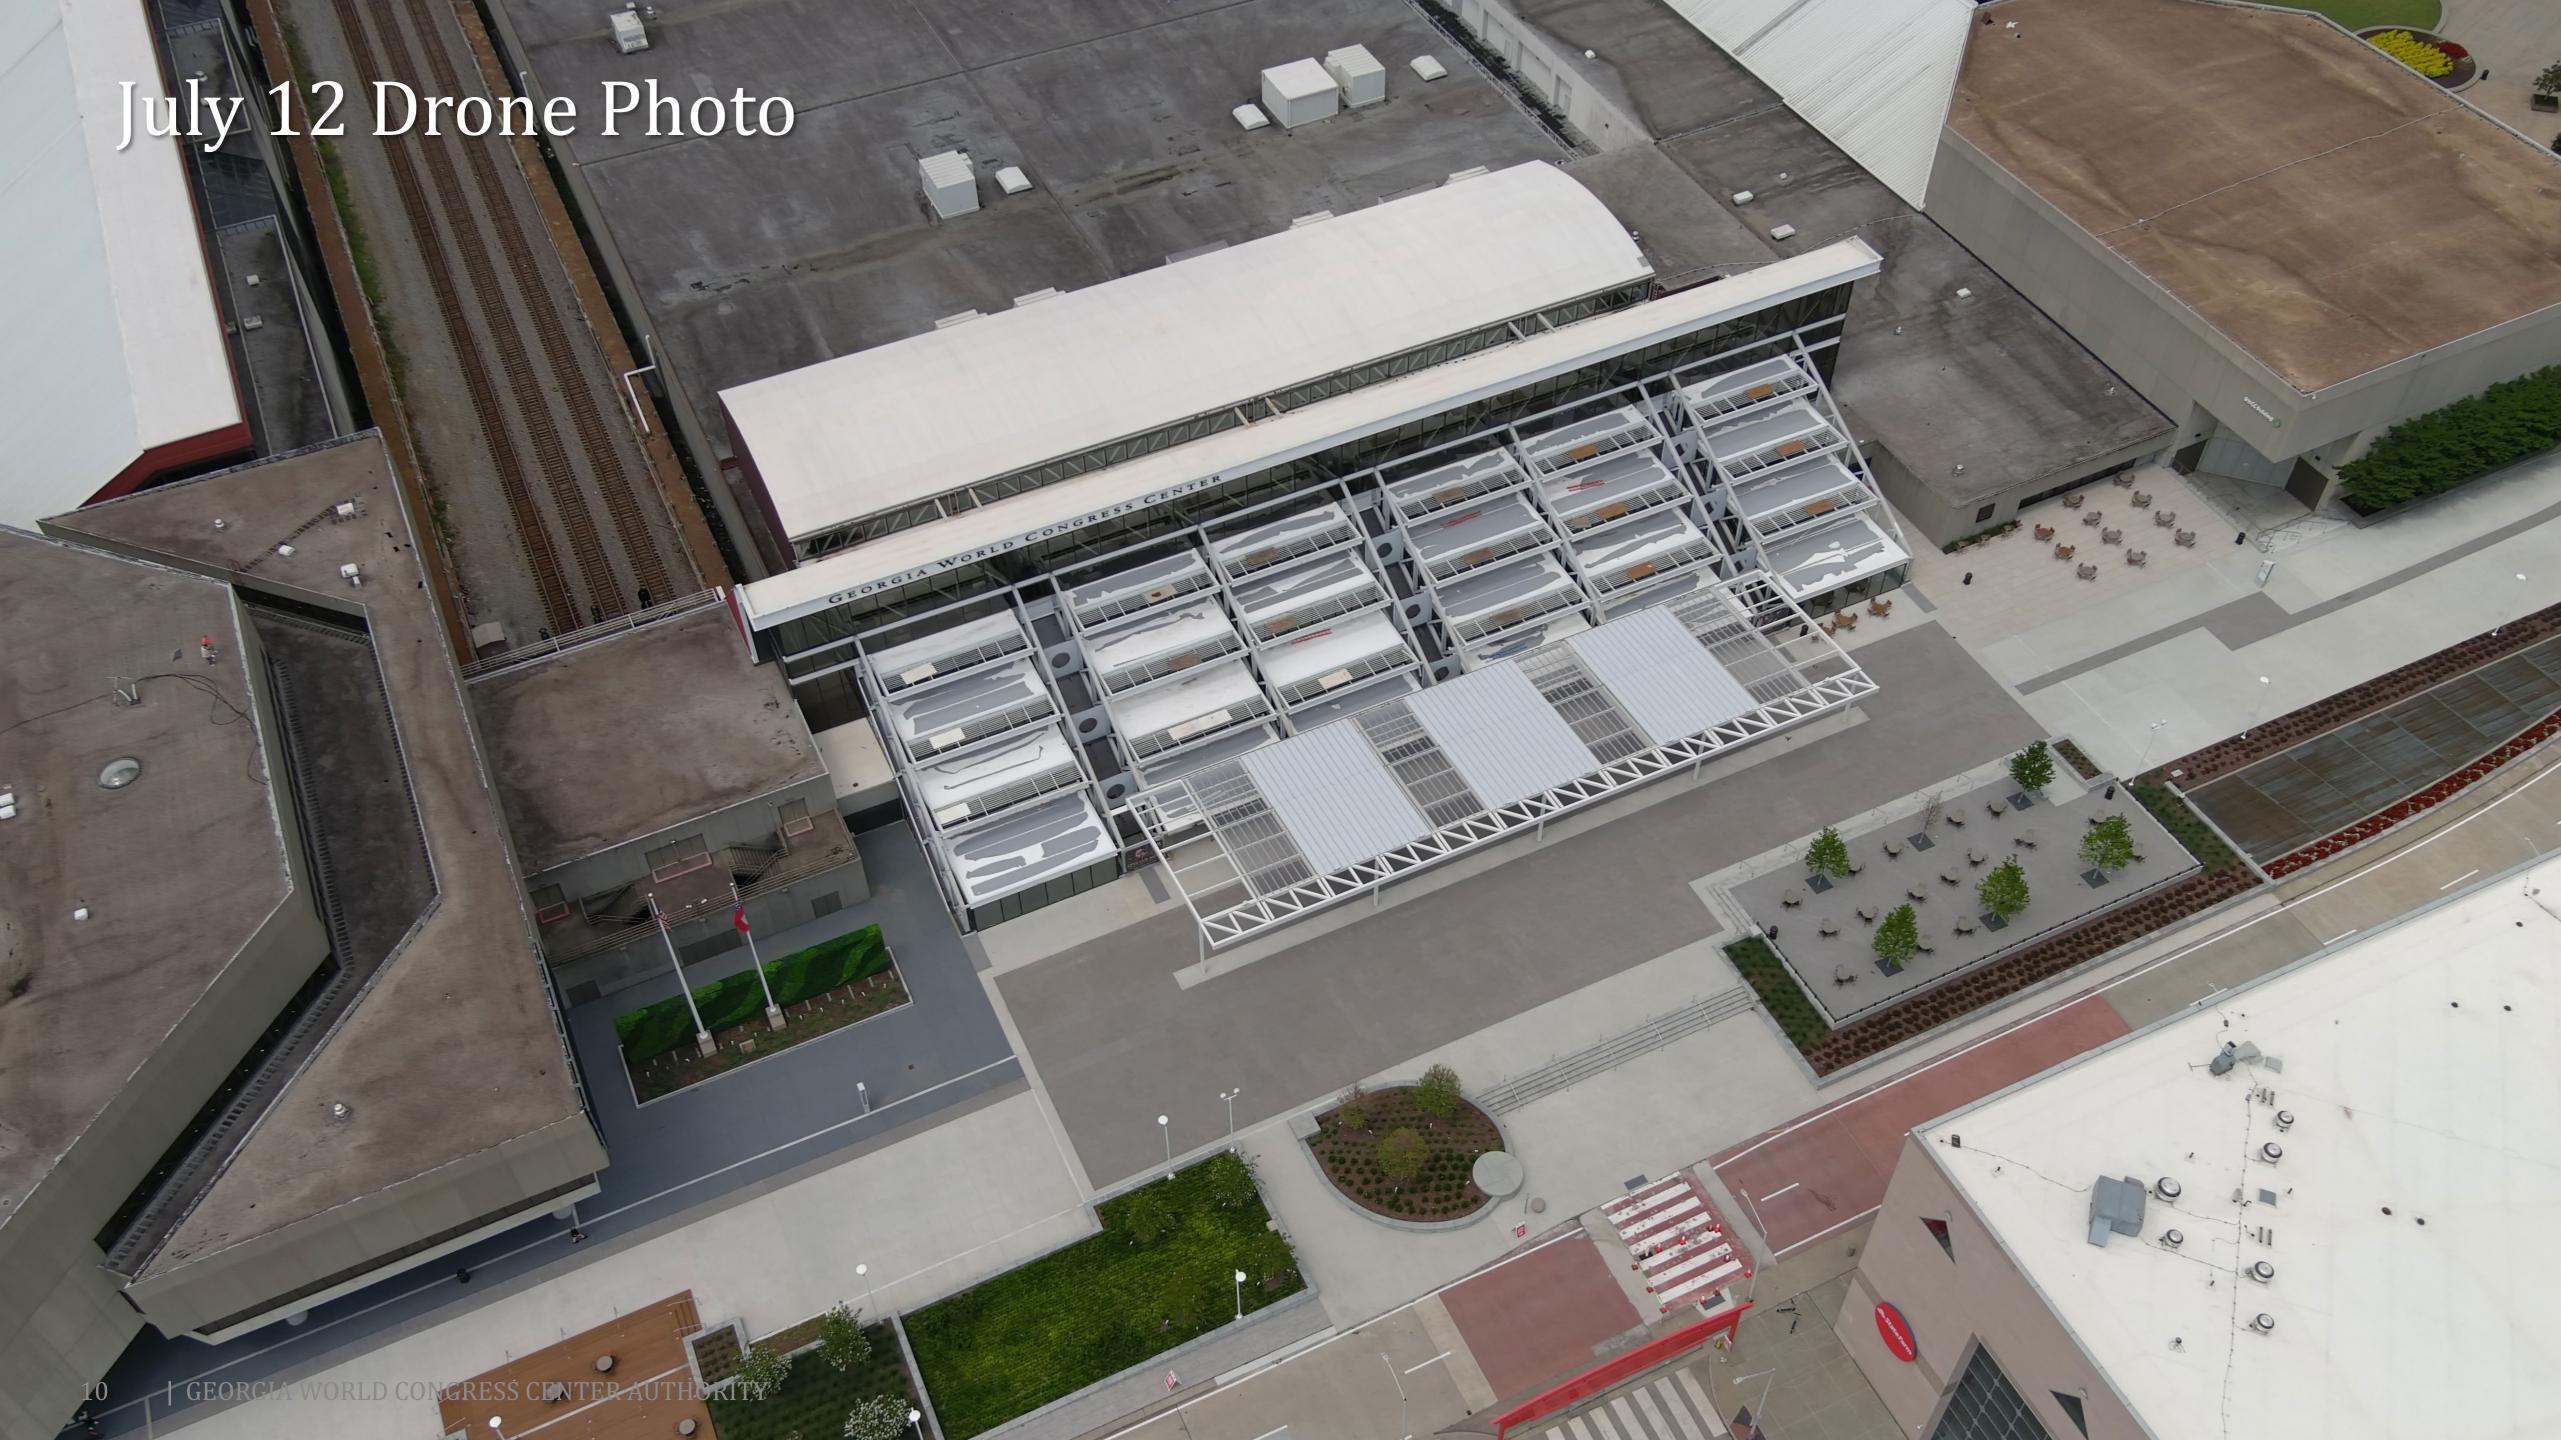

## GWCCA Campus Development Project Updates

July 14, 2022

Department of Project & Program Management

# Today's Agenda

Flair Fountain Renovation
FY21 Roofing Replacement
Signia by Hilton















## Signia by Hilton

#### Project Information

- Project Manager: Ken Stockdell
- Project Scope: Construct a new 40 story, 975 room luxury hotel that would connect to Building C of the GWCC.
- Project Location: West Plaza & Former Georgia Dome Site

#### • Project Status

- Current Phase: Active Construction
- Construction Schedule: April 2021 December 2023

| - Ac | tivity ID      | Activity Name                                                      |     | Start       | Finish    | Jun 19 | Ju       | ın 26        |     | Ju  | 103 |    | Jul 1          | 0   | Jul | 17  |    | Jul 24 |     | Jul 31 |     | Aug 0 | )7  | 9 14 |
|------|----------------|--------------------------------------------------------------------|-----|-------------|-----------|--------|----------|--------------|