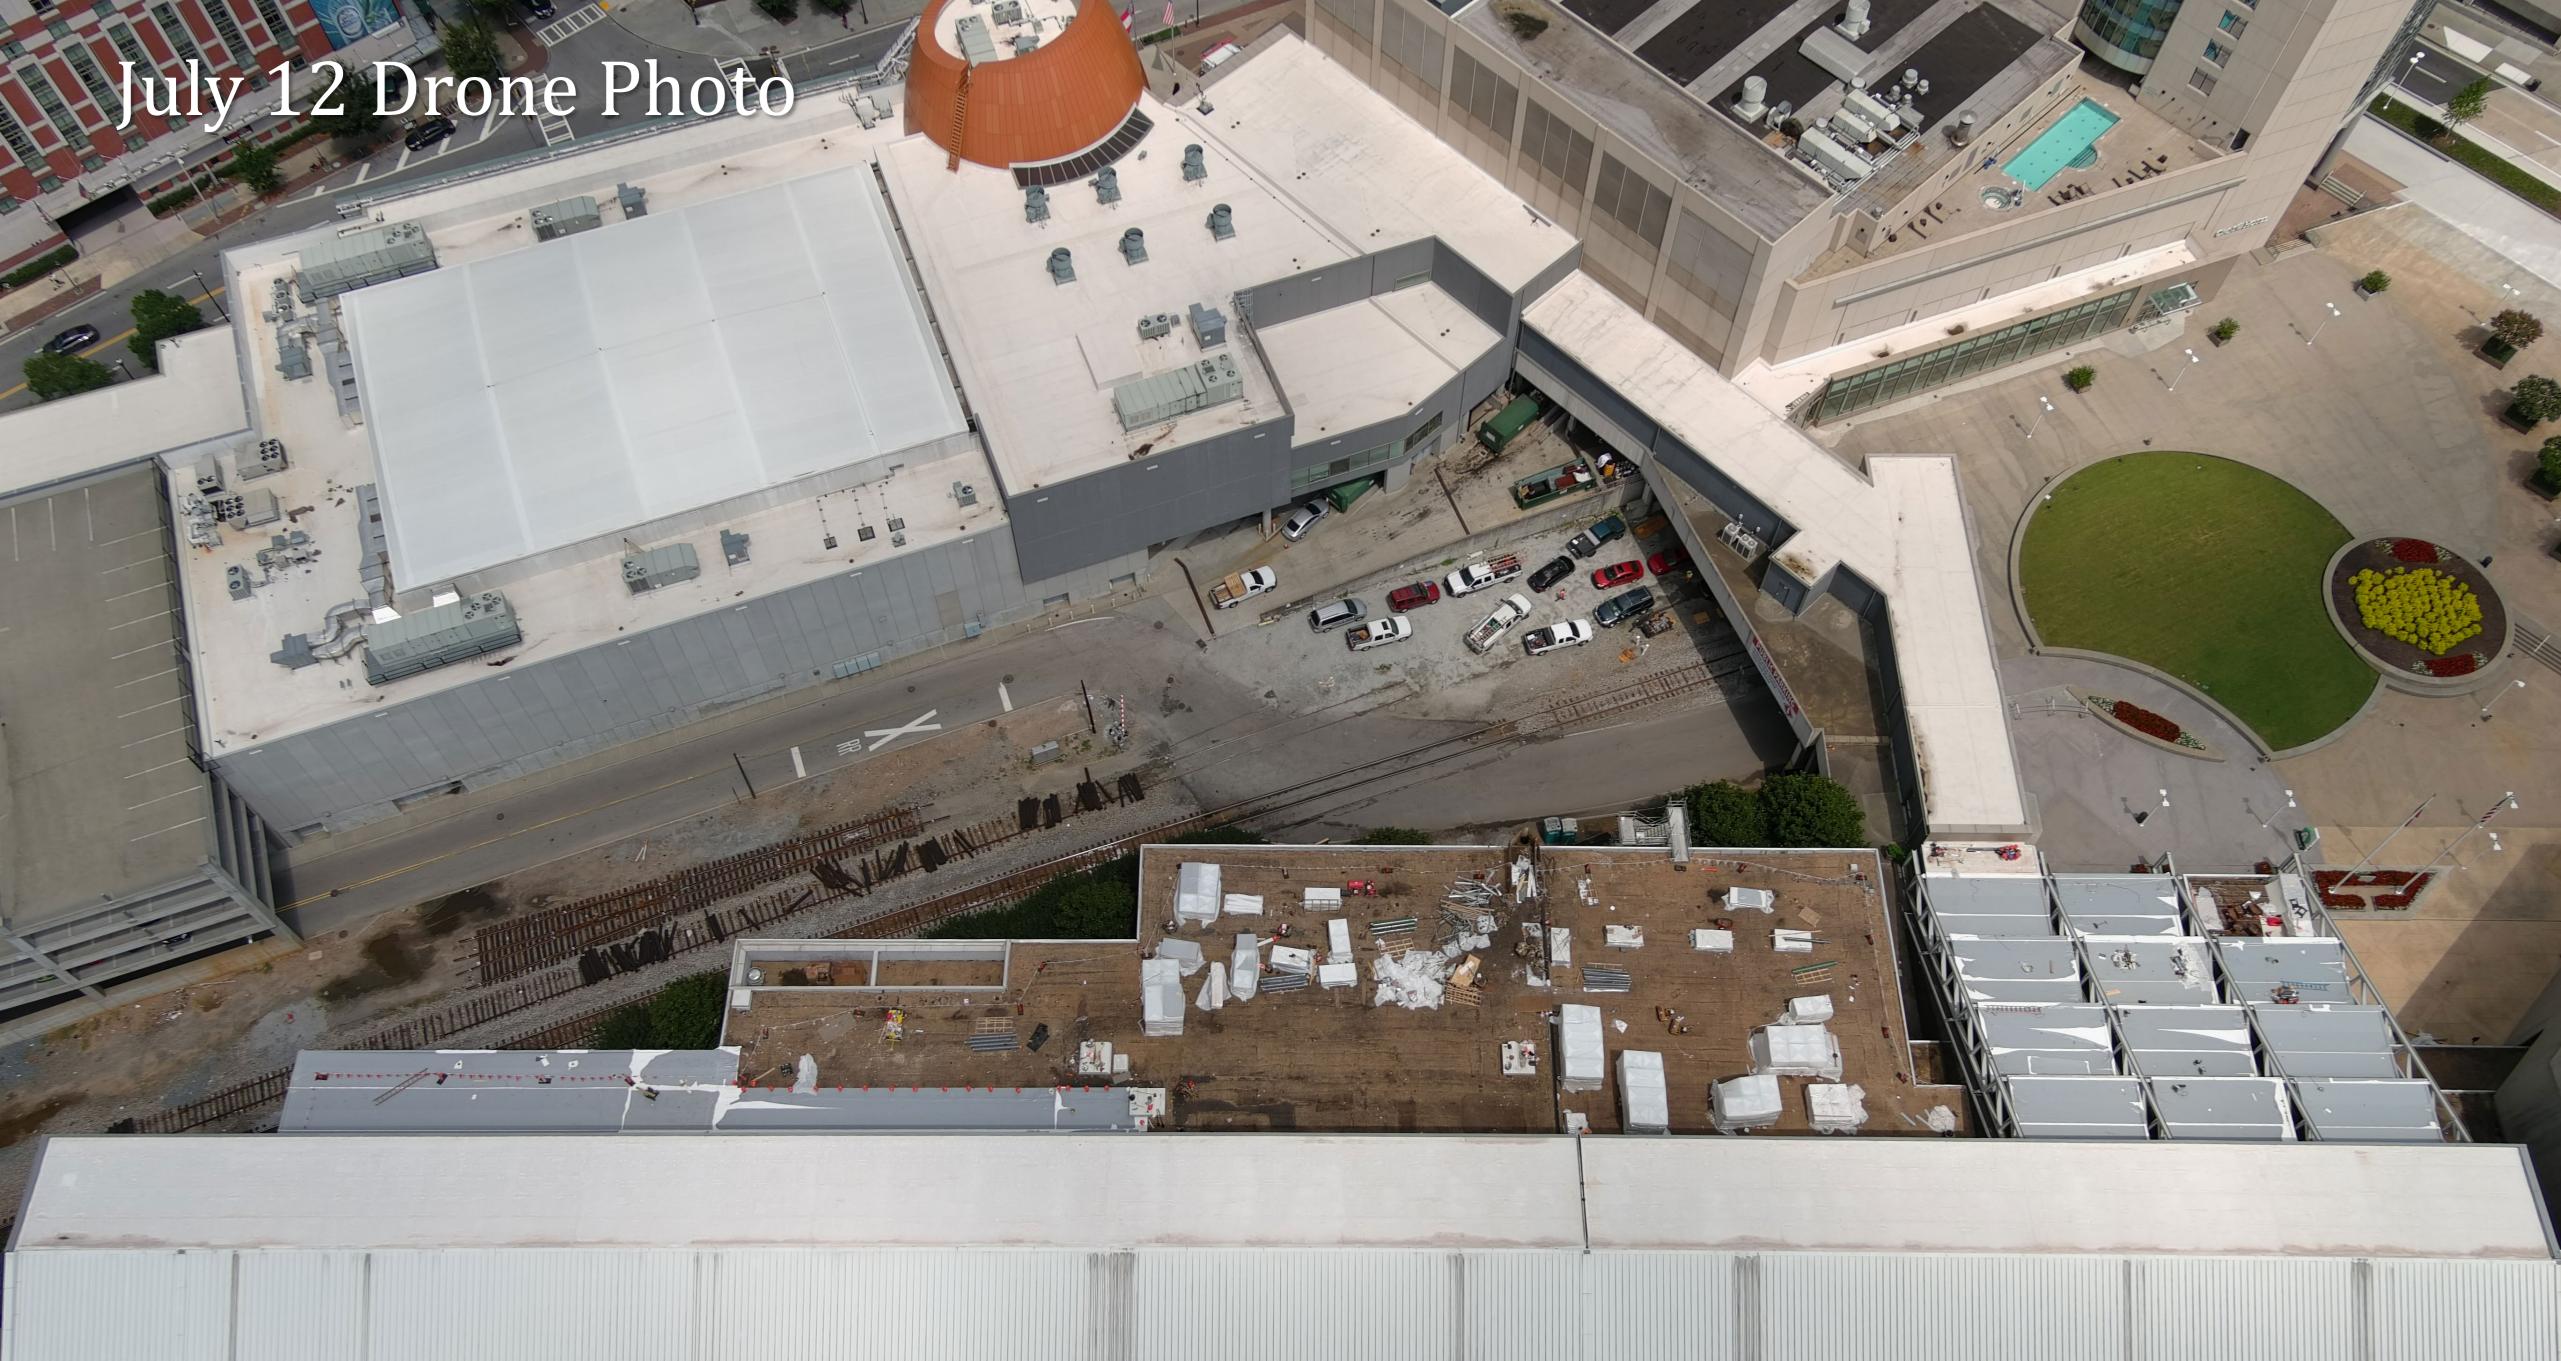

## GWCCA Campus Development Project Updates

July 14, 2022

Department of Project & Program Management

# Today's Agenda

Flair Fountain Renovation
FY21 Roofing Replacement
Signia by Hilton















## Signia by Hilton

#### Project Information

- Project Manager: Ken Stockdell
- Project Scope: Construct a new 40 story, 975 room luxury hotel that would connect to Building C of the GWCC.
- Project Location: West Plaza & Former Georgia Dome Site

#### • Project Status

- Current Phase: Active Construction
- Construction Schedule: April 2021 December 2023

| - Ac | tivity ID      | Activity Name                                                      |     | Start       | Finish    | Jun 19 | Ju       | ın 26        |     | Ju  | 103 |    | Jul 1          | 0   | Jul | 17  |    | Jul 24 |     | Jul 31 |     | Aug 0 | )7  | 9 14 |
|------|----------------|--------------------------------------------------------------------|-----|-------------|-----------|--------|----------|-----------