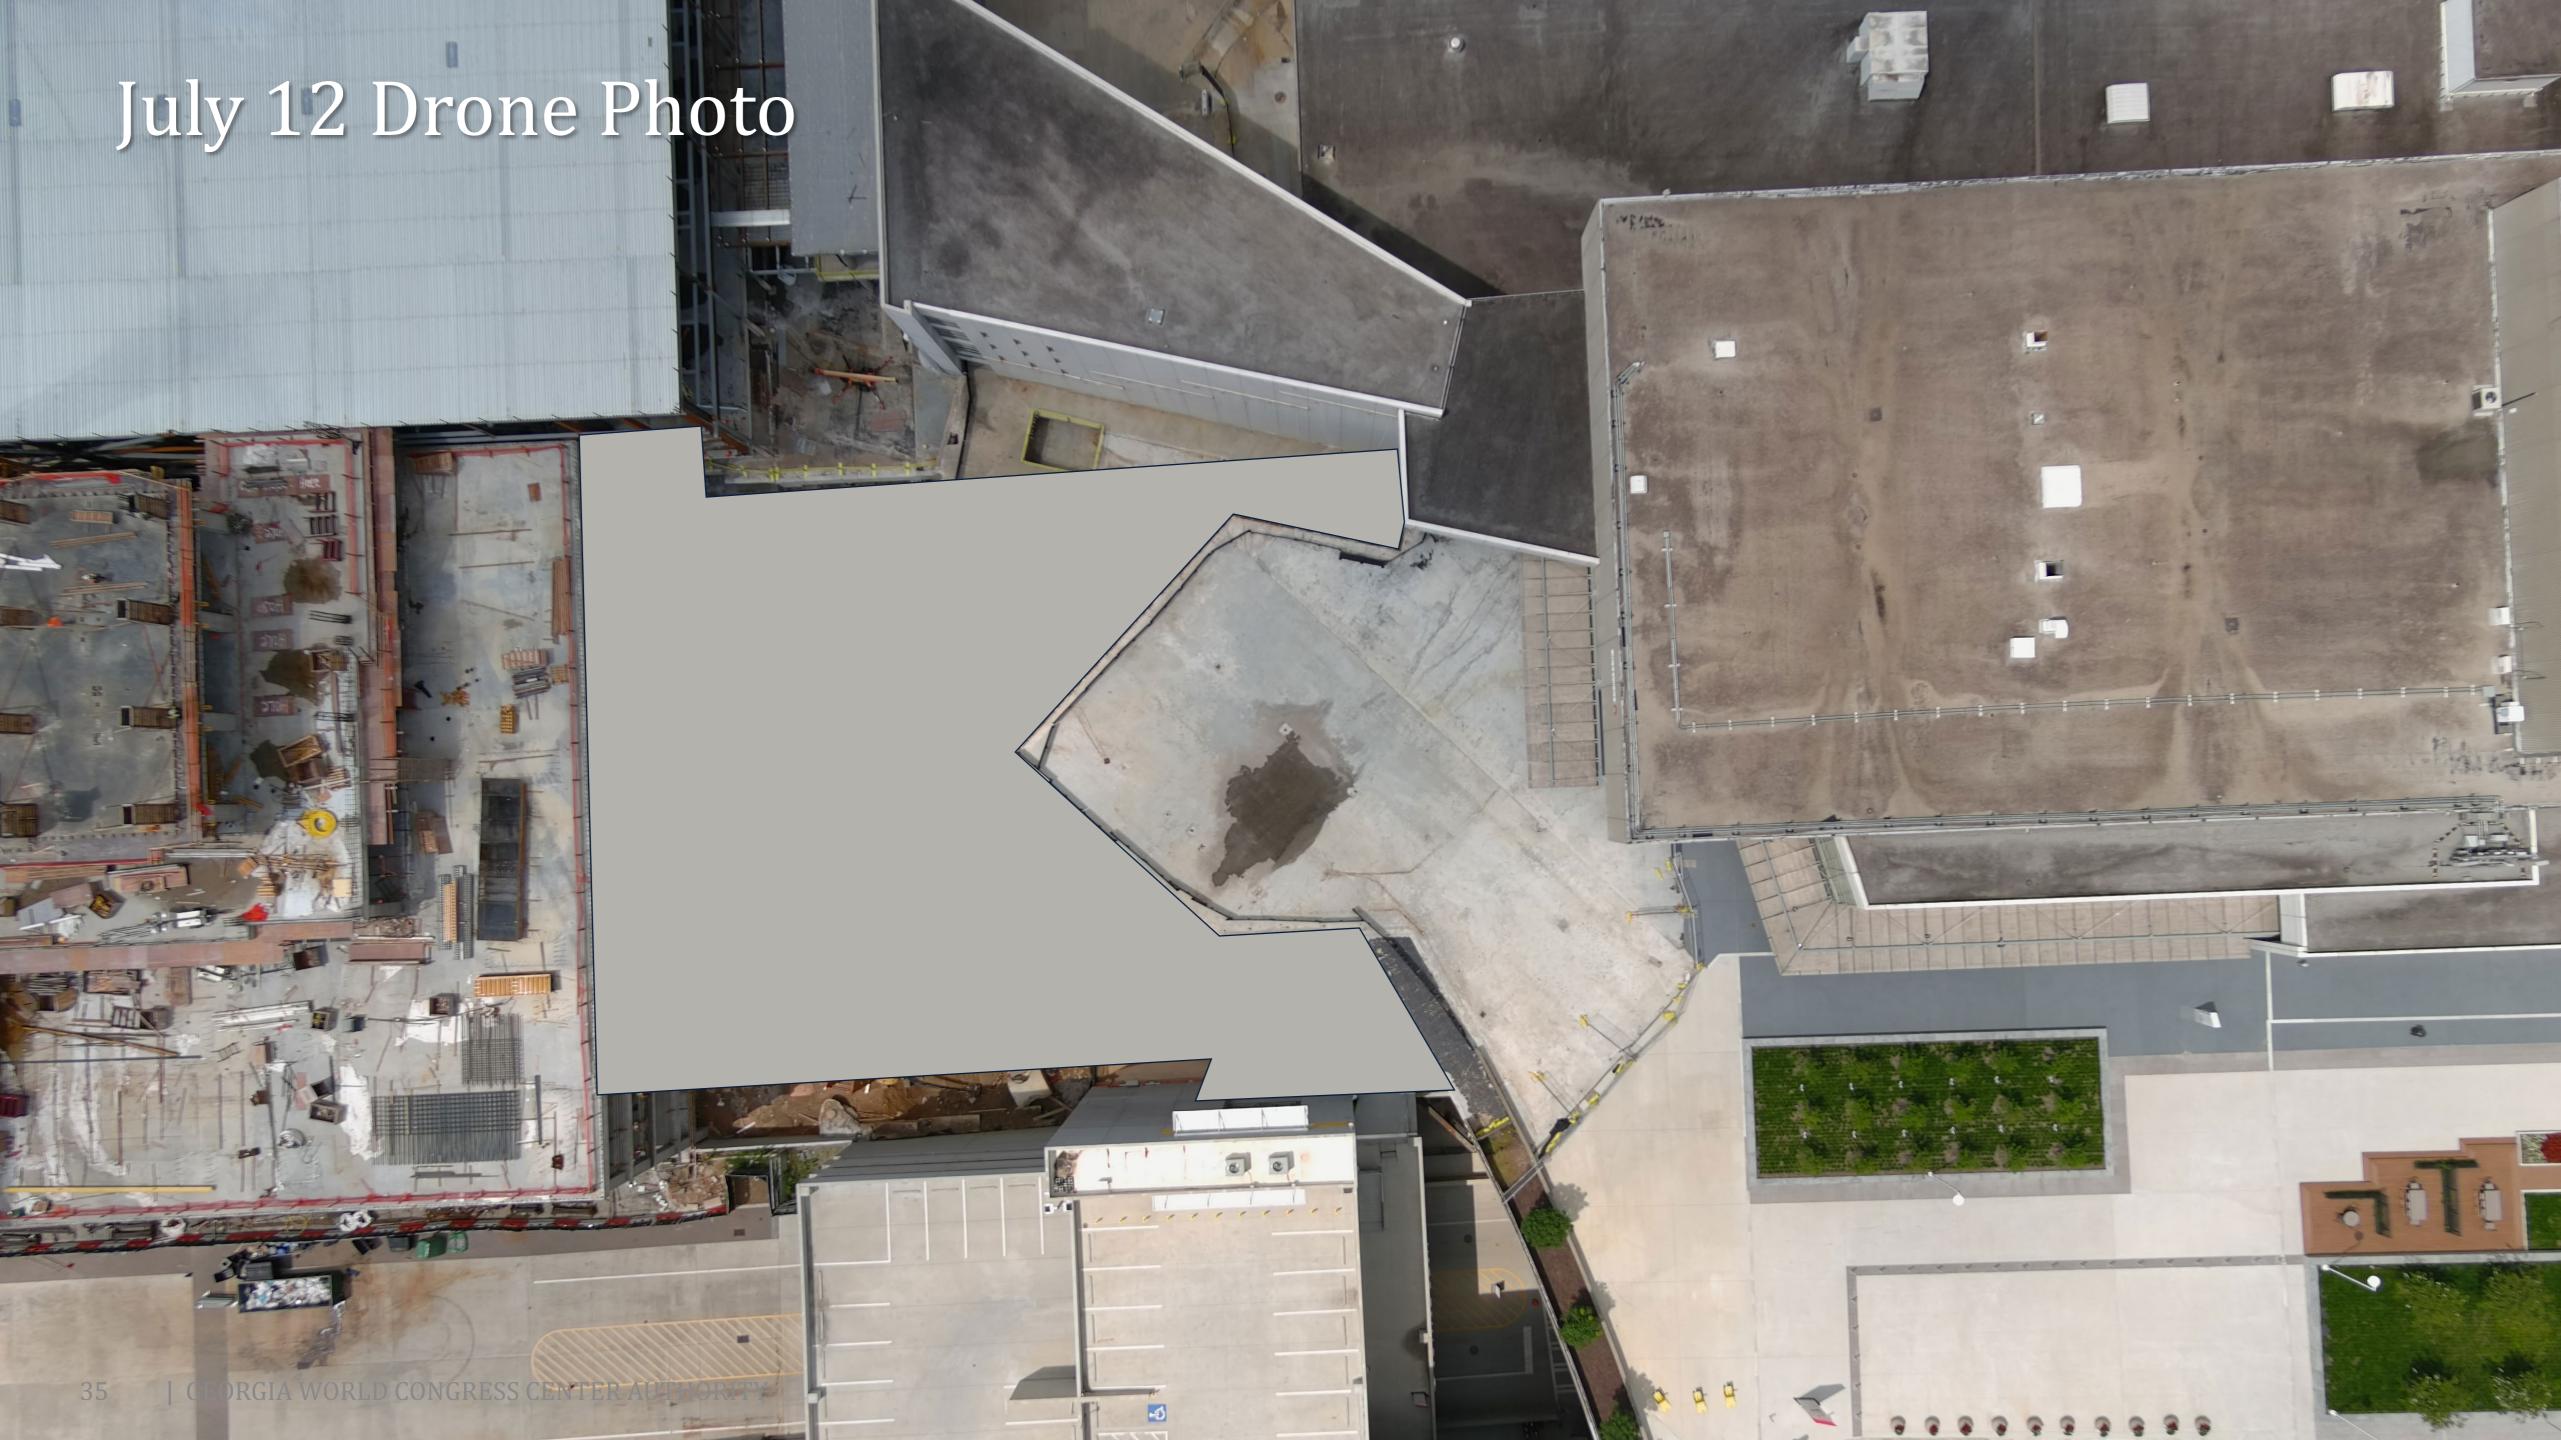

#### Manhole/Vault Installation in Gate 20 Area

 Second phase as shown on right complete by July 31