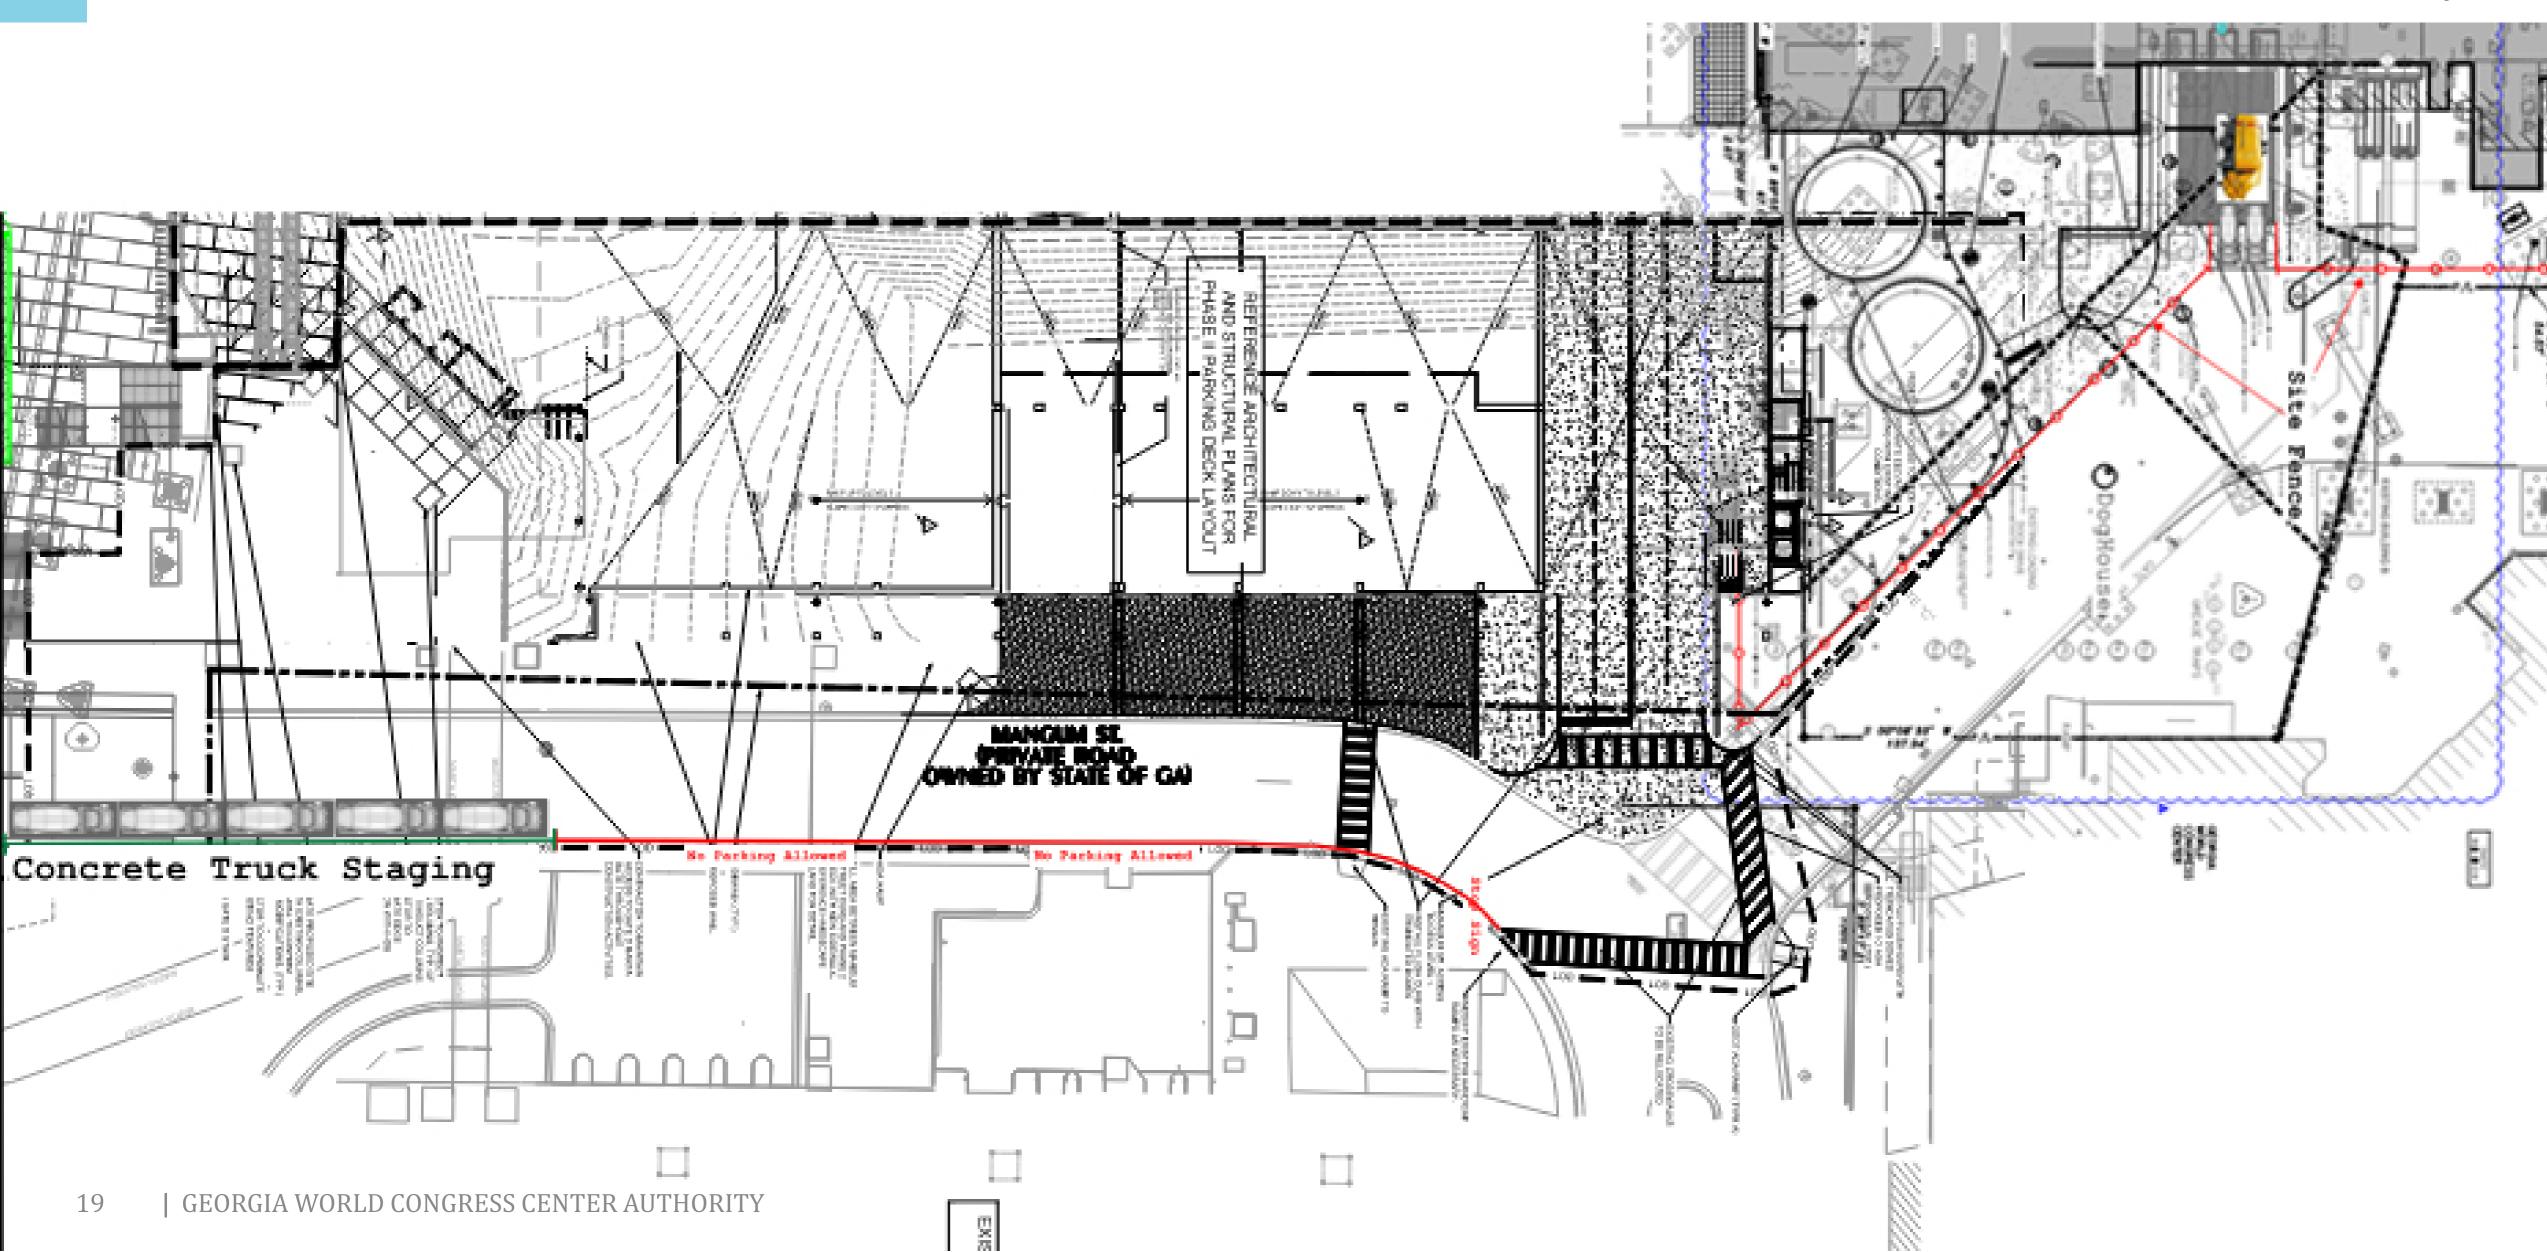

| ļ            |        |     |      |        | <u></u>  |           |        |
| L04-B-0011  | Spray Fireproofing - Floor (S2-05A&B)       | 11  | 15-Jul-22  | 29-Jul-22 |        |       |              |        |     |      |        |          |           |        |
| L04-B-0000  | Install Clips, Hangers & Supports           |     |            | 19-Aug-22 |        |       |              |        |     |      |        |          |           |        |
| L04-B-0010  | Install Priority Walls & Topout             | 15  | 08-Aug-22  | 26-Aug-22 |        |       |              |        |     |      |        |          |           |        |

#### Manhole/Vault Installation in Gate 20 Area



 Second phase as shown on right complete by July 31



#### Tower Floor Concrete Pour Logistics





#### Signia by Hilton July 12 Drone Photos







#### Signia by Hilton July 12 Drone Photos







#### Signia by Hilton July 12 Drone Photo – Amenity Spaces







#### Signia by Hilton July 13 Photo – Entry Drive







#### Signia by Hilton July 13 Photo - Entrance







#### Signia by Hilton July 13 Photo - Lobby







#### Signia by Hilton July 13 Photo – Lobby & Connection to GWCC







#### Signia by Hilton July 13 Photo - Lobby







#### Signia by Hilton July 13 Photo - Registration







### Signia by Hilton July 13 Photo – Terrace Lounge







#### Signia by Hilton July 13 Photo – Terrace Lounge







#### Signia by Hilton July 13 Photo – Event Lawn







#### Signia by Hilton July 13 Photo – Ballroom Prefunction







#### Signia by Hilton July 13 Photo – Grand Ball