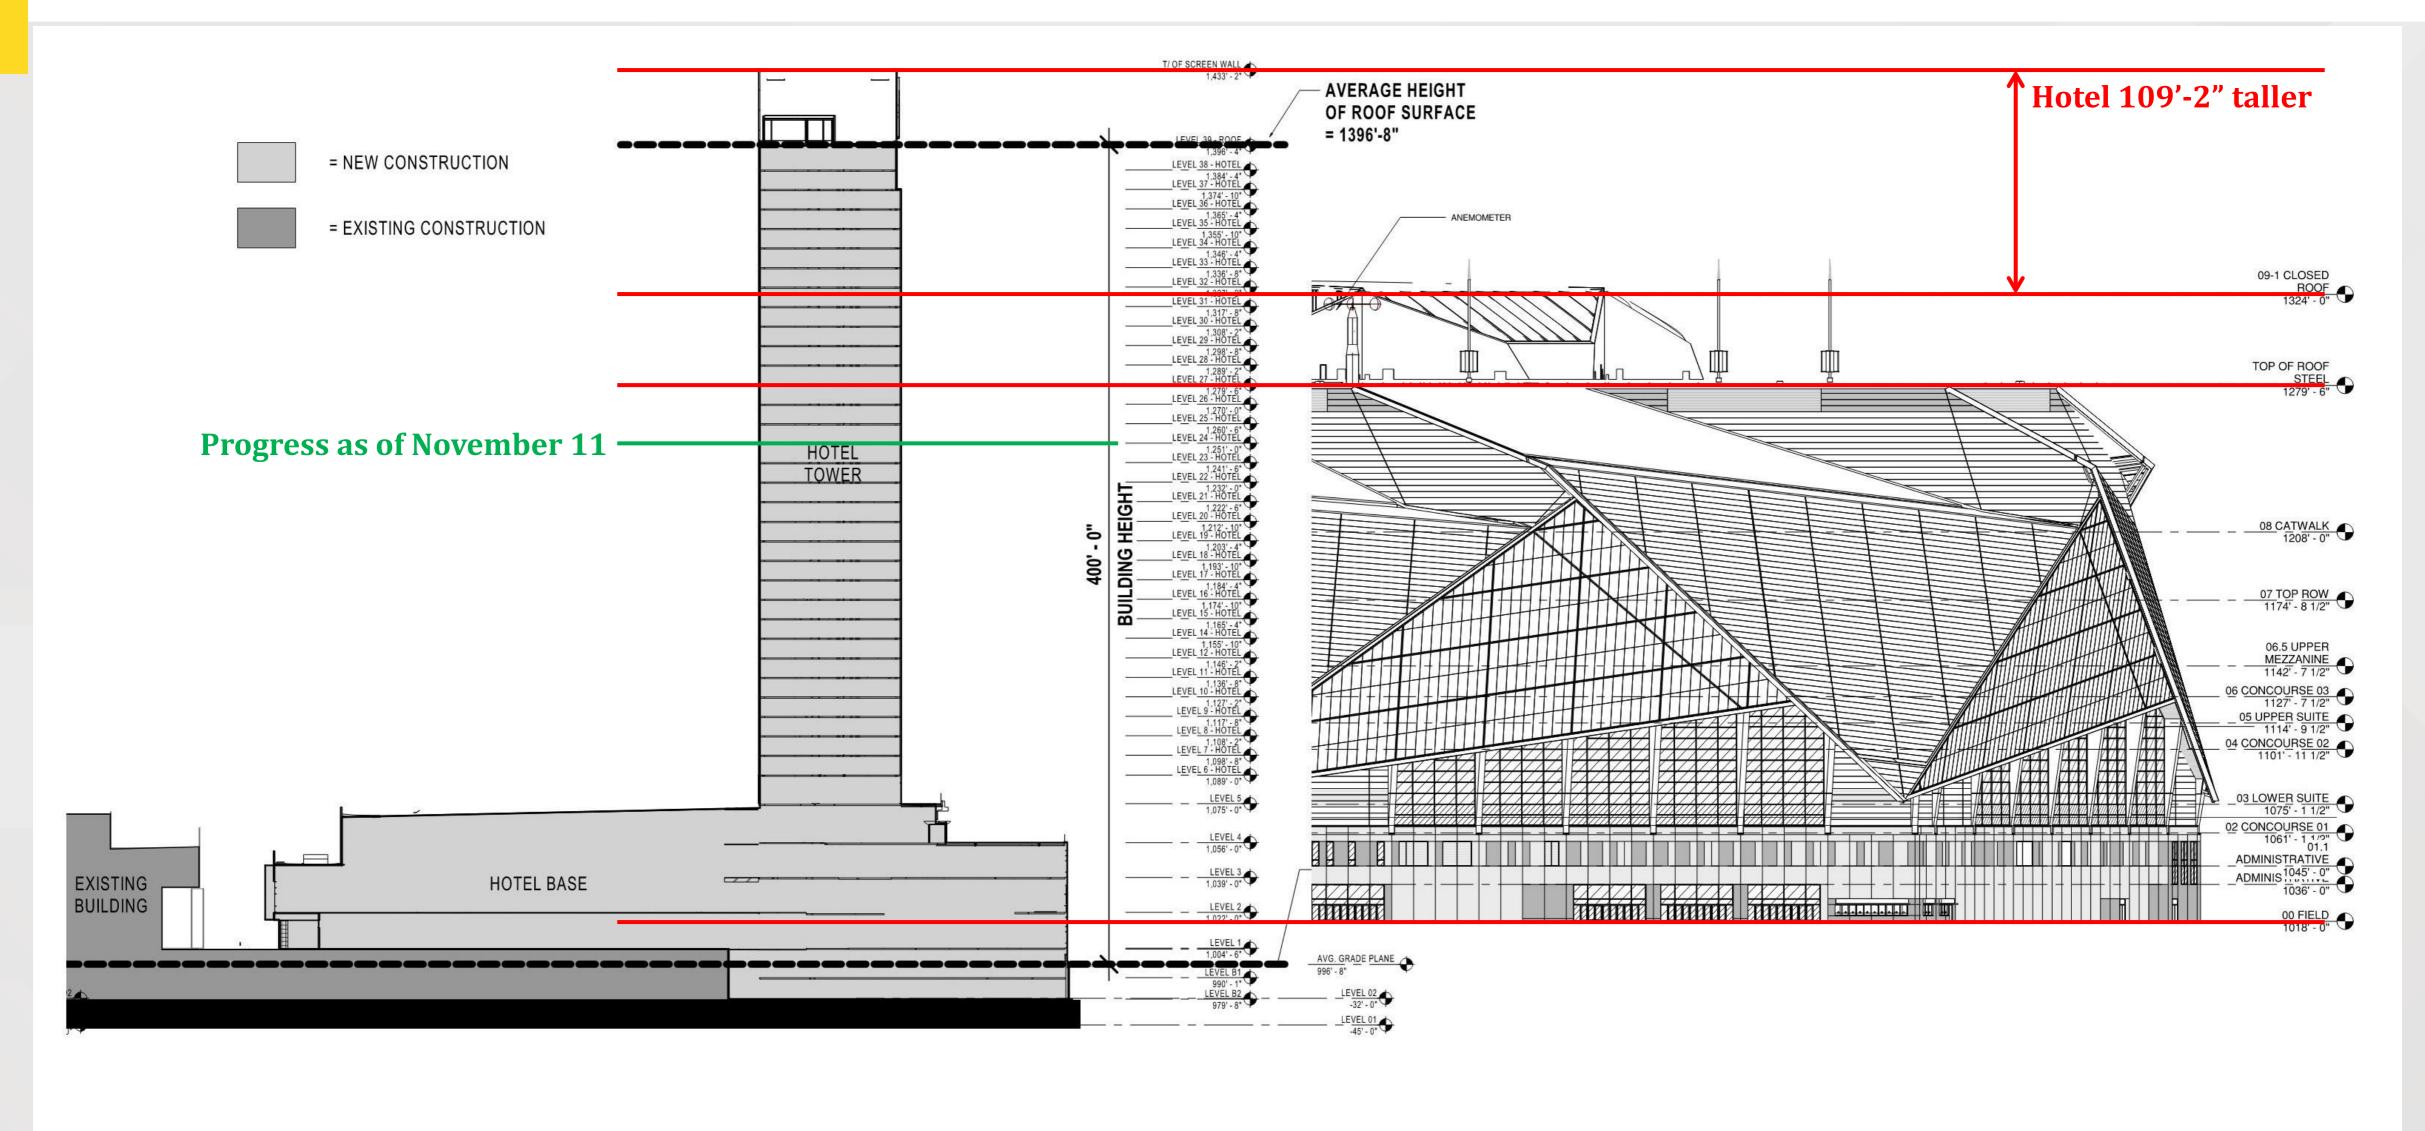

xhibit Hall roof November 14-16
    - Crane will be used and will block access to A3 roll-up door
  - Will resume roofing on Hall A1 as soon as material is loaded
- Painting of roof-top equipment on Halls B4 and B5 complete



#### Roof Replacement Project – October 12 Drone Photos







#### Roof Replacement Project – October 12 Drone Photos







# Signia by Hilton

#### Project Information

- Project Manager: Ken Stockdell
- Project Scope: Construct a new 40 story, 975 room luxury hotel that would connect to Building C of the GWCC.
- Project Location: West Plaza & Former Georgia Dome Site

#### Project Status

- Current Phase: Active Construction
- Construction Schedule: April 2021 December 2023

























#### Signia by Hilton Mercedes Benz Stadium Height Comparison





### Signia by Hilton November 4 Drone Photo – Amenity Spaces







### Signia by Hilton November 9 Drone Photo / Rendering







#### Signia by Hilton November 9 Photo – Entrance Drive







#### Signia by Hilton November 9 Photo – Motor Lobby







#### Signia by Hilton November 9 Photo – Wow Moment







## Signia by Hilton November 9 Photo – Lobby Monumental Stair







### Signia by Hilton November 9 Photo – Registration Desk







#### Signia by Hilton November 9 Photo - Lobby







### Signia by Hilton November 9 Photo – Lobby Bar







#### Signia by Hilton November 9 Photo – Lobby Bar







#### Signia by Hilton November 9 Photo – Terrace Lounge







#### Signia by Hilton November 9 Photo – Terrace Lounge







#### Signia by Hilton November 9 Photo – Market







#