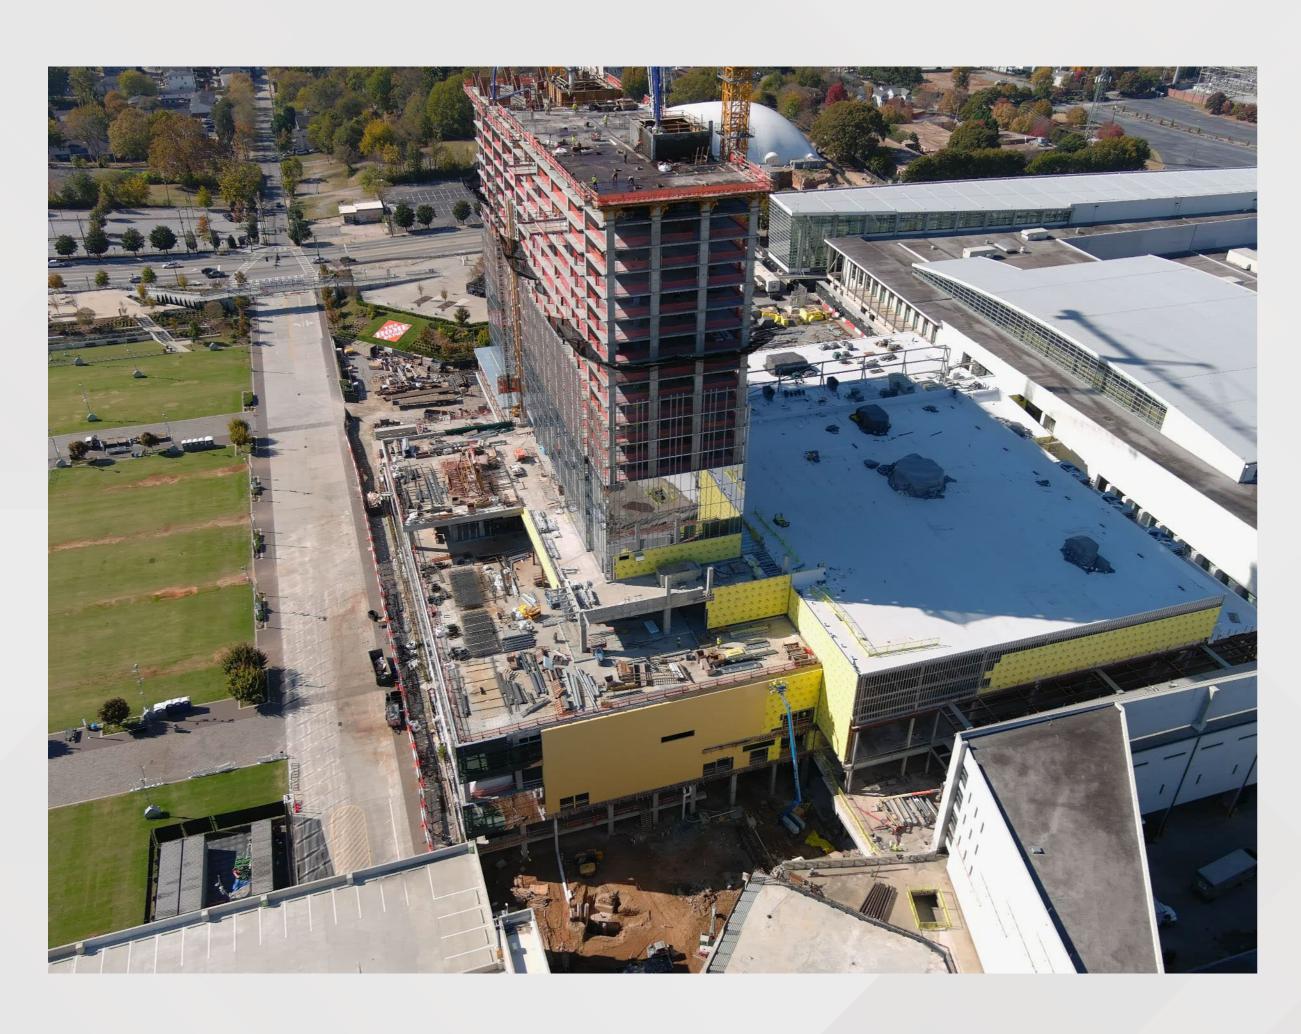

- Changing to a different roofing type
  - Loading new product on Building A Exhibit Hall roof November 14-16
    - Crane will be used and will block access to A3 roll-up door
  - Will resume roofing on Hall A1 as soon as material is loaded
- Painting of roof-top equipment on Halls B4 and B5 complete



#### Roof Replacement Project – October 12 Drone Photos







#### Roof Replacement Project – October 12 Drone Photos







# Signia by Hilton

#### Project Information

- Project Manager: Ken Stockdell
- Project Scope: Construct a new 40 story, 975 room luxury hotel that would connect to Building C of the GWCC.
- Project Location: West Plaza & Former Georgia Dome Site

#### Project Status

- Current Phase: Active Construction
- Construction Schedule: April 2021 December 2023

























#### Signia by Hilton Mercedes Benz Stadium Height Comparison





### Signia by Hilton November 4 Drone Photo – Amenity Spaces







### Signia by Hilton November 9 Drone Photo / Rendering







#### Signia by Hilton November 9 Photo – Entrance Drive







#### Signia by Hilton November 9 Photo – Motor Lobby







#### Signia by Hilton November 9 Photo – Wow Moment







## Signia by Hilton November 9 Photo – Lobby Monumental Stair







### Signia by Hilton November 9 Photo – Registration Desk







#### Signia by Hilton November 9 Photo - Lobby







### Signia by Hilton November 9 Photo – Lobby Bar







#### Signia by Hilton November 9 Photo – Lobby Bar







#### Signia by Hilton November 9 Photo – Terrace Lounge







#### Signia by Hilton November 9 Photo