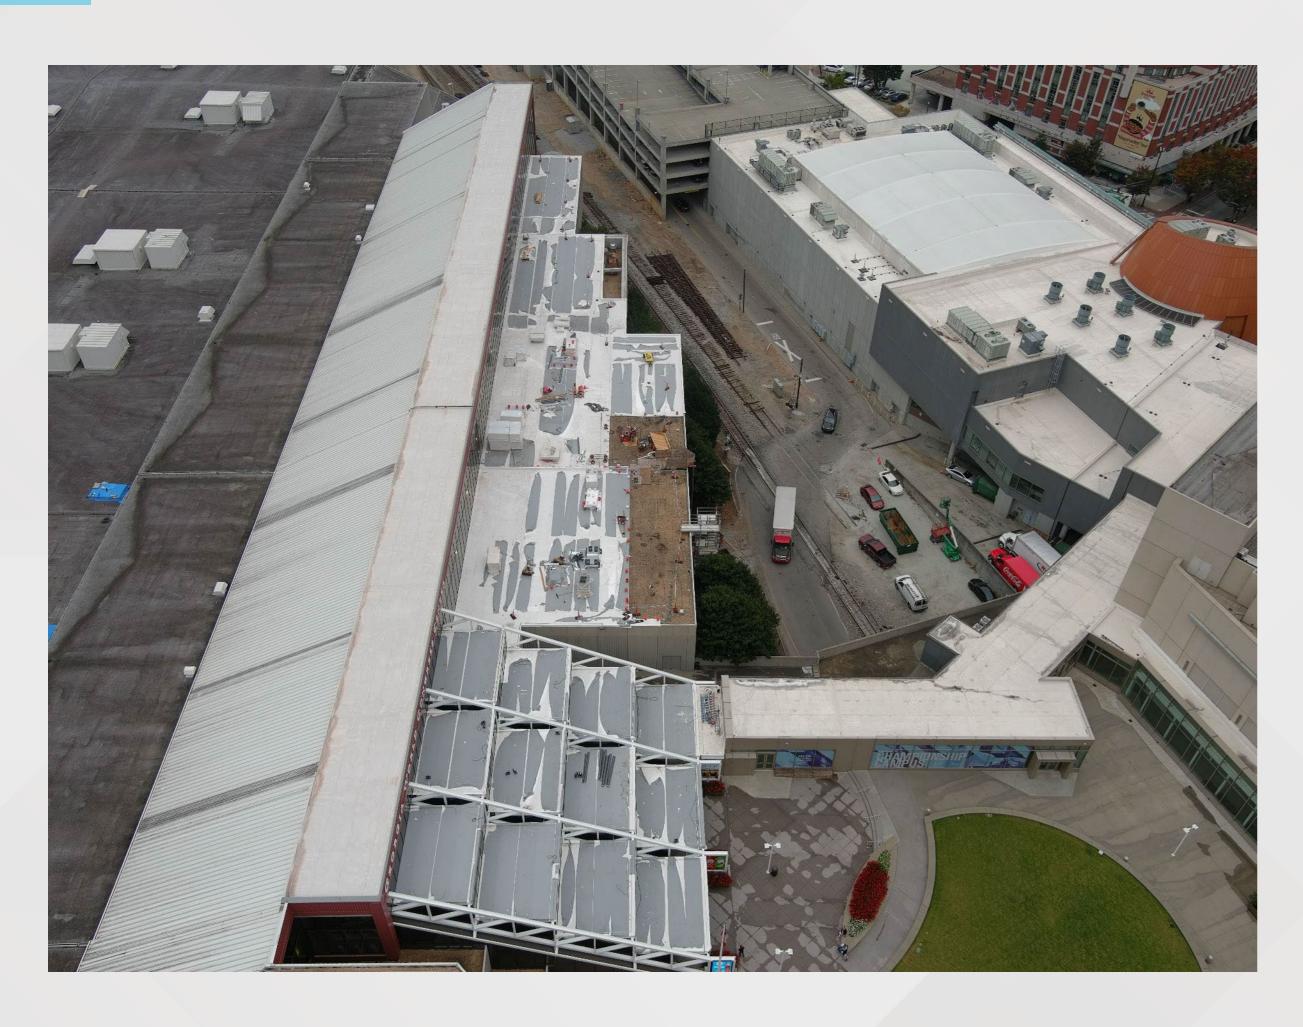

#### Status of Roofing Project

- Tear-off/re-roof work planned to resume November 14
  - Changing to a different roofing type
  - Loading new product on Building A Exhibit Hall roof November 14-16
    - Crane will be used and will block access to A3 roll-up door
  - Will resume roofing on Hall A1 as soon as material is loaded
- Painting of roof-top equipment on Halls B4 and B5 complete

#### Roof Replacement Project – October 12 Drone Photos