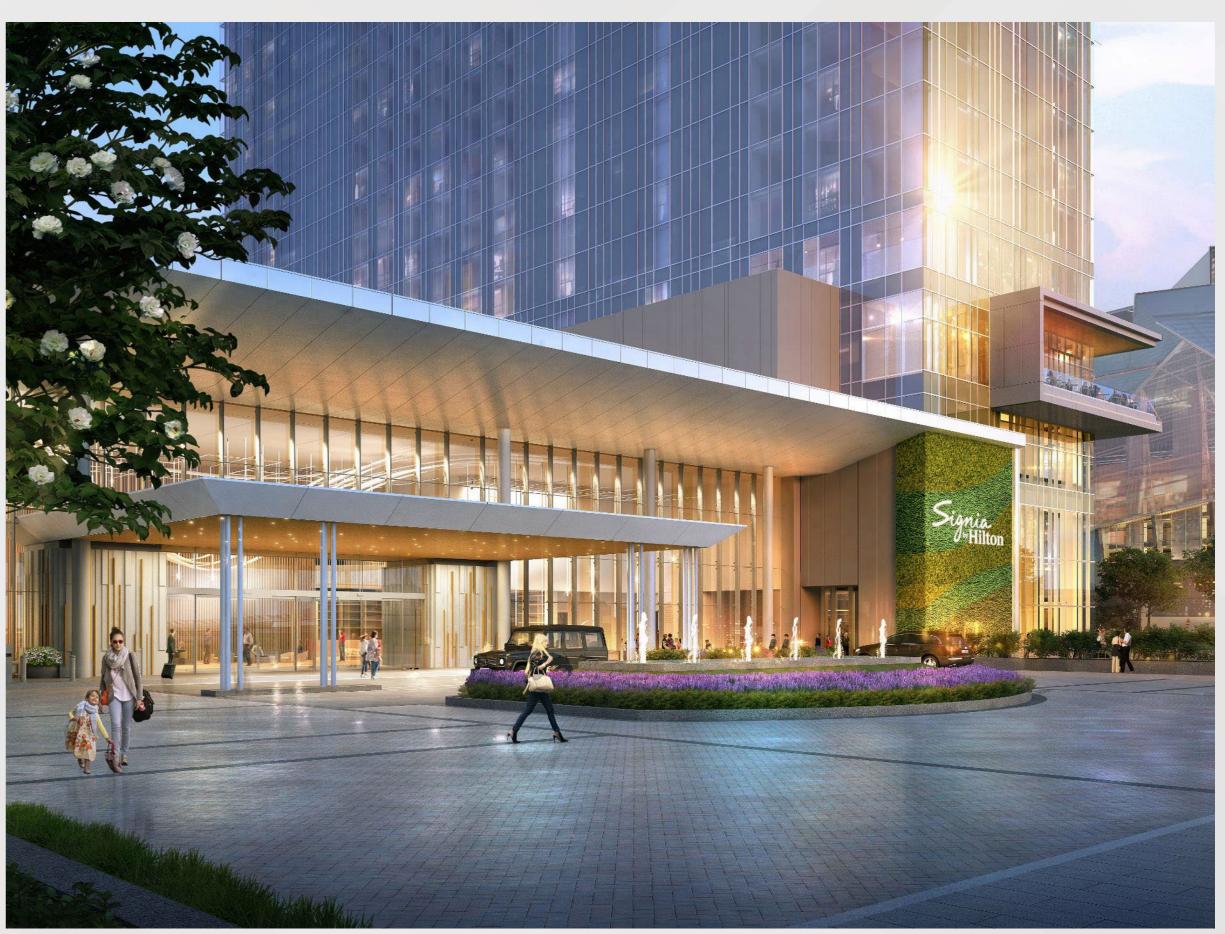

ct – October 12 Drone Photos







#### Roof Replacement Project – October 12 Drone Photos







# Signia by Hilton

#### Project Information

- Project Manager: Ken Stockdell
- Project Scope: Construct a new 40 story, 975 room luxury hotel that would connect to Building C of the GWCC.
- Project Location: West Plaza & Former Georgia Dome Site

#### Project Status

- Current Phase: Active Construction
- Construction Schedule: April 2021 December 2023

























#### Signia by Hilton Mercedes Benz Stadium Height Comparison





### Signia by Hilton November 4 Drone Photo – Amenity Spaces







### Signia by Hilton November 9 Drone Photo / Rendering







#### Signia by Hilton November 9 Photo – Entrance Drive







#### Signia by Hilton November 9 Photo – Motor Lobby







#### Signia by Hilton November 9 Photo – Wow Moment







## Signia by Hilton November 9 Photo – Lobby Monumental Stair







### Signia by Hilton November 9 Photo – Registration Desk







#### Signia by Hilton November 9 Photo - Lobby







### Signia by Hilton November 9 Photo – Lobby Bar







#### Signia by Hilton November 9 Photo – Lobby Bar







#### Signia by Hilton November 9 Photo – Terrace Lounge







#### Signia by Hilton November 9 Photo – Terrace Lounge







#### Signia by Hilton November 9 Photo – Market







#### Signia by Hilton November 9 Photo – Market







#### Signia by Hilton November 9 Photo – Event Lawn







## Signia by Hilton November 9 Photo – Dream Ballroom Prefunction







#### Signia by Hilton November 9 Photo – Dream Ballroom







####