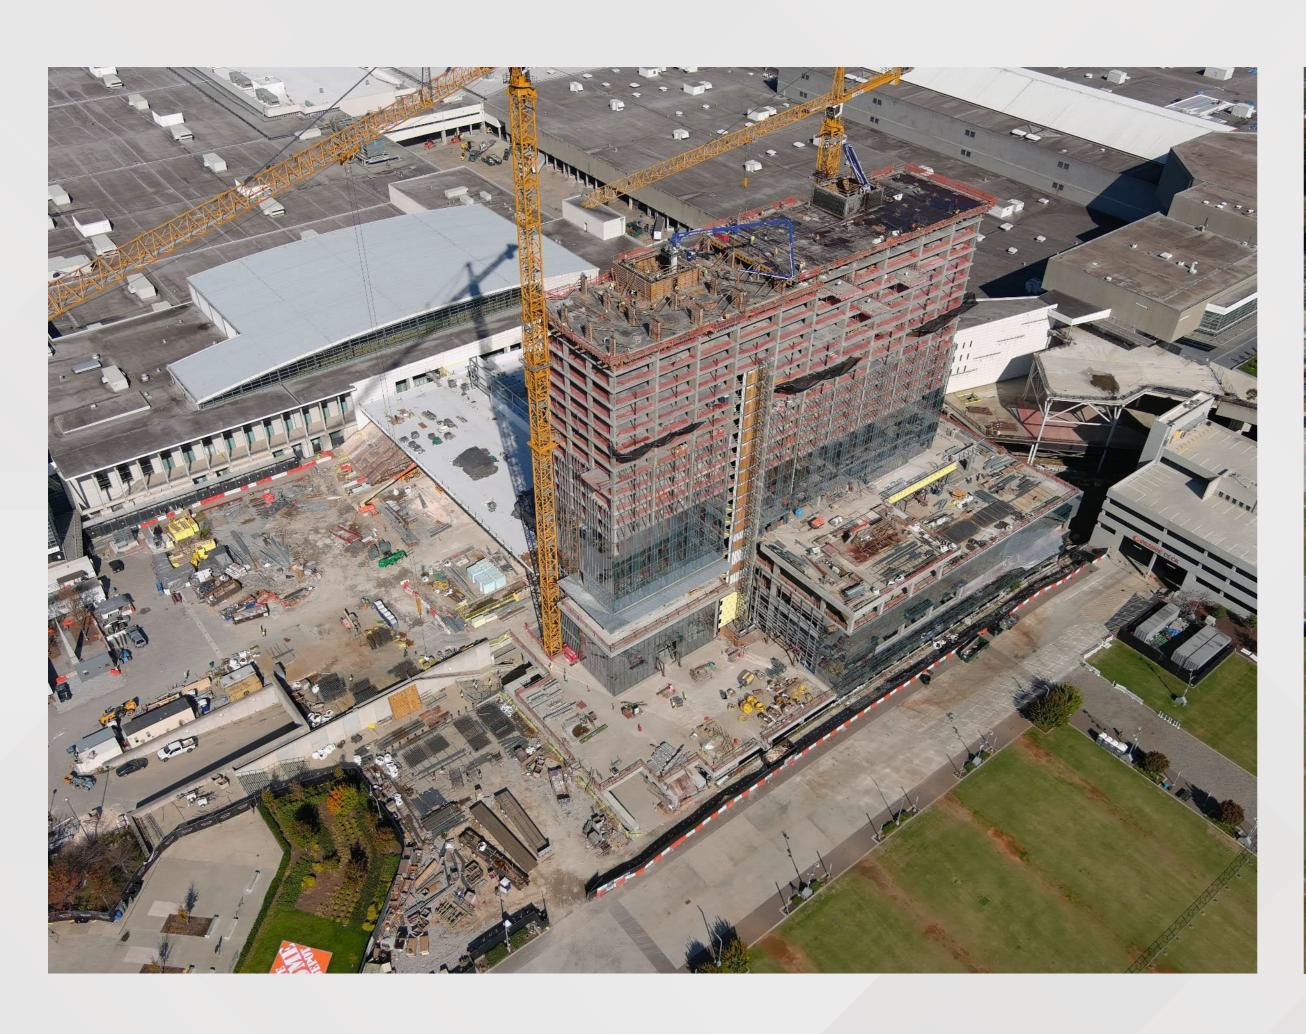

ber 14
  - Changing to a different roofing type
  - Loading new product on Building A Exhibit Hall roof November 14-16
    - Crane will be used and will block access to A3 roll-up door
  - Will resume roofing on Hall A1 as soon as material is loaded
- Painting of roof-top equipment on Halls B4 and B5 complete



#### Roof Replacement Project – October 12 Drone Photos







#### Roof Replacement Project – October 12 Drone Photos







# Signia by Hilton

#### Project Information

- Project Manager: Ken Stockdell
- Project Scope: Construct a new 40 story, 975 room luxury hotel that would connect to Building C of the GWCC.
- Project Location: West Plaza & Former Georgia Dome Site

#### Project Status

- Current Phase: Active Construction
- Construction Schedule: April 2021 December 2023

























#### Signia by Hilton Mercedes Benz Stadium Height Comparison





### Signia by Hilton November 4 Drone Photo – Amenity Spaces







### Signia by Hilton November 9 Drone Photo / Rendering







#### Signia by Hilton November 9 Photo – Entrance Drive







#### Signia by Hilton November 9 Photo – Motor Lobby







#### Signia by Hilton November 9 Photo – Wow Moment







## Signia by Hilton November 9 Photo – Lobby Monumental Stair







### Signia by Hilton November 9 Photo – Registration Desk







#### Signia by Hilton November 9 Photo - Lobby







### Signia by Hilton November 9 Photo – Lobby Bar







#### Signia by Hilton November 9 Photo – Lobby Bar







#### Signia by Hilton November 9 Photo – Terrace Lounge







#### Signia by Hilton November 9