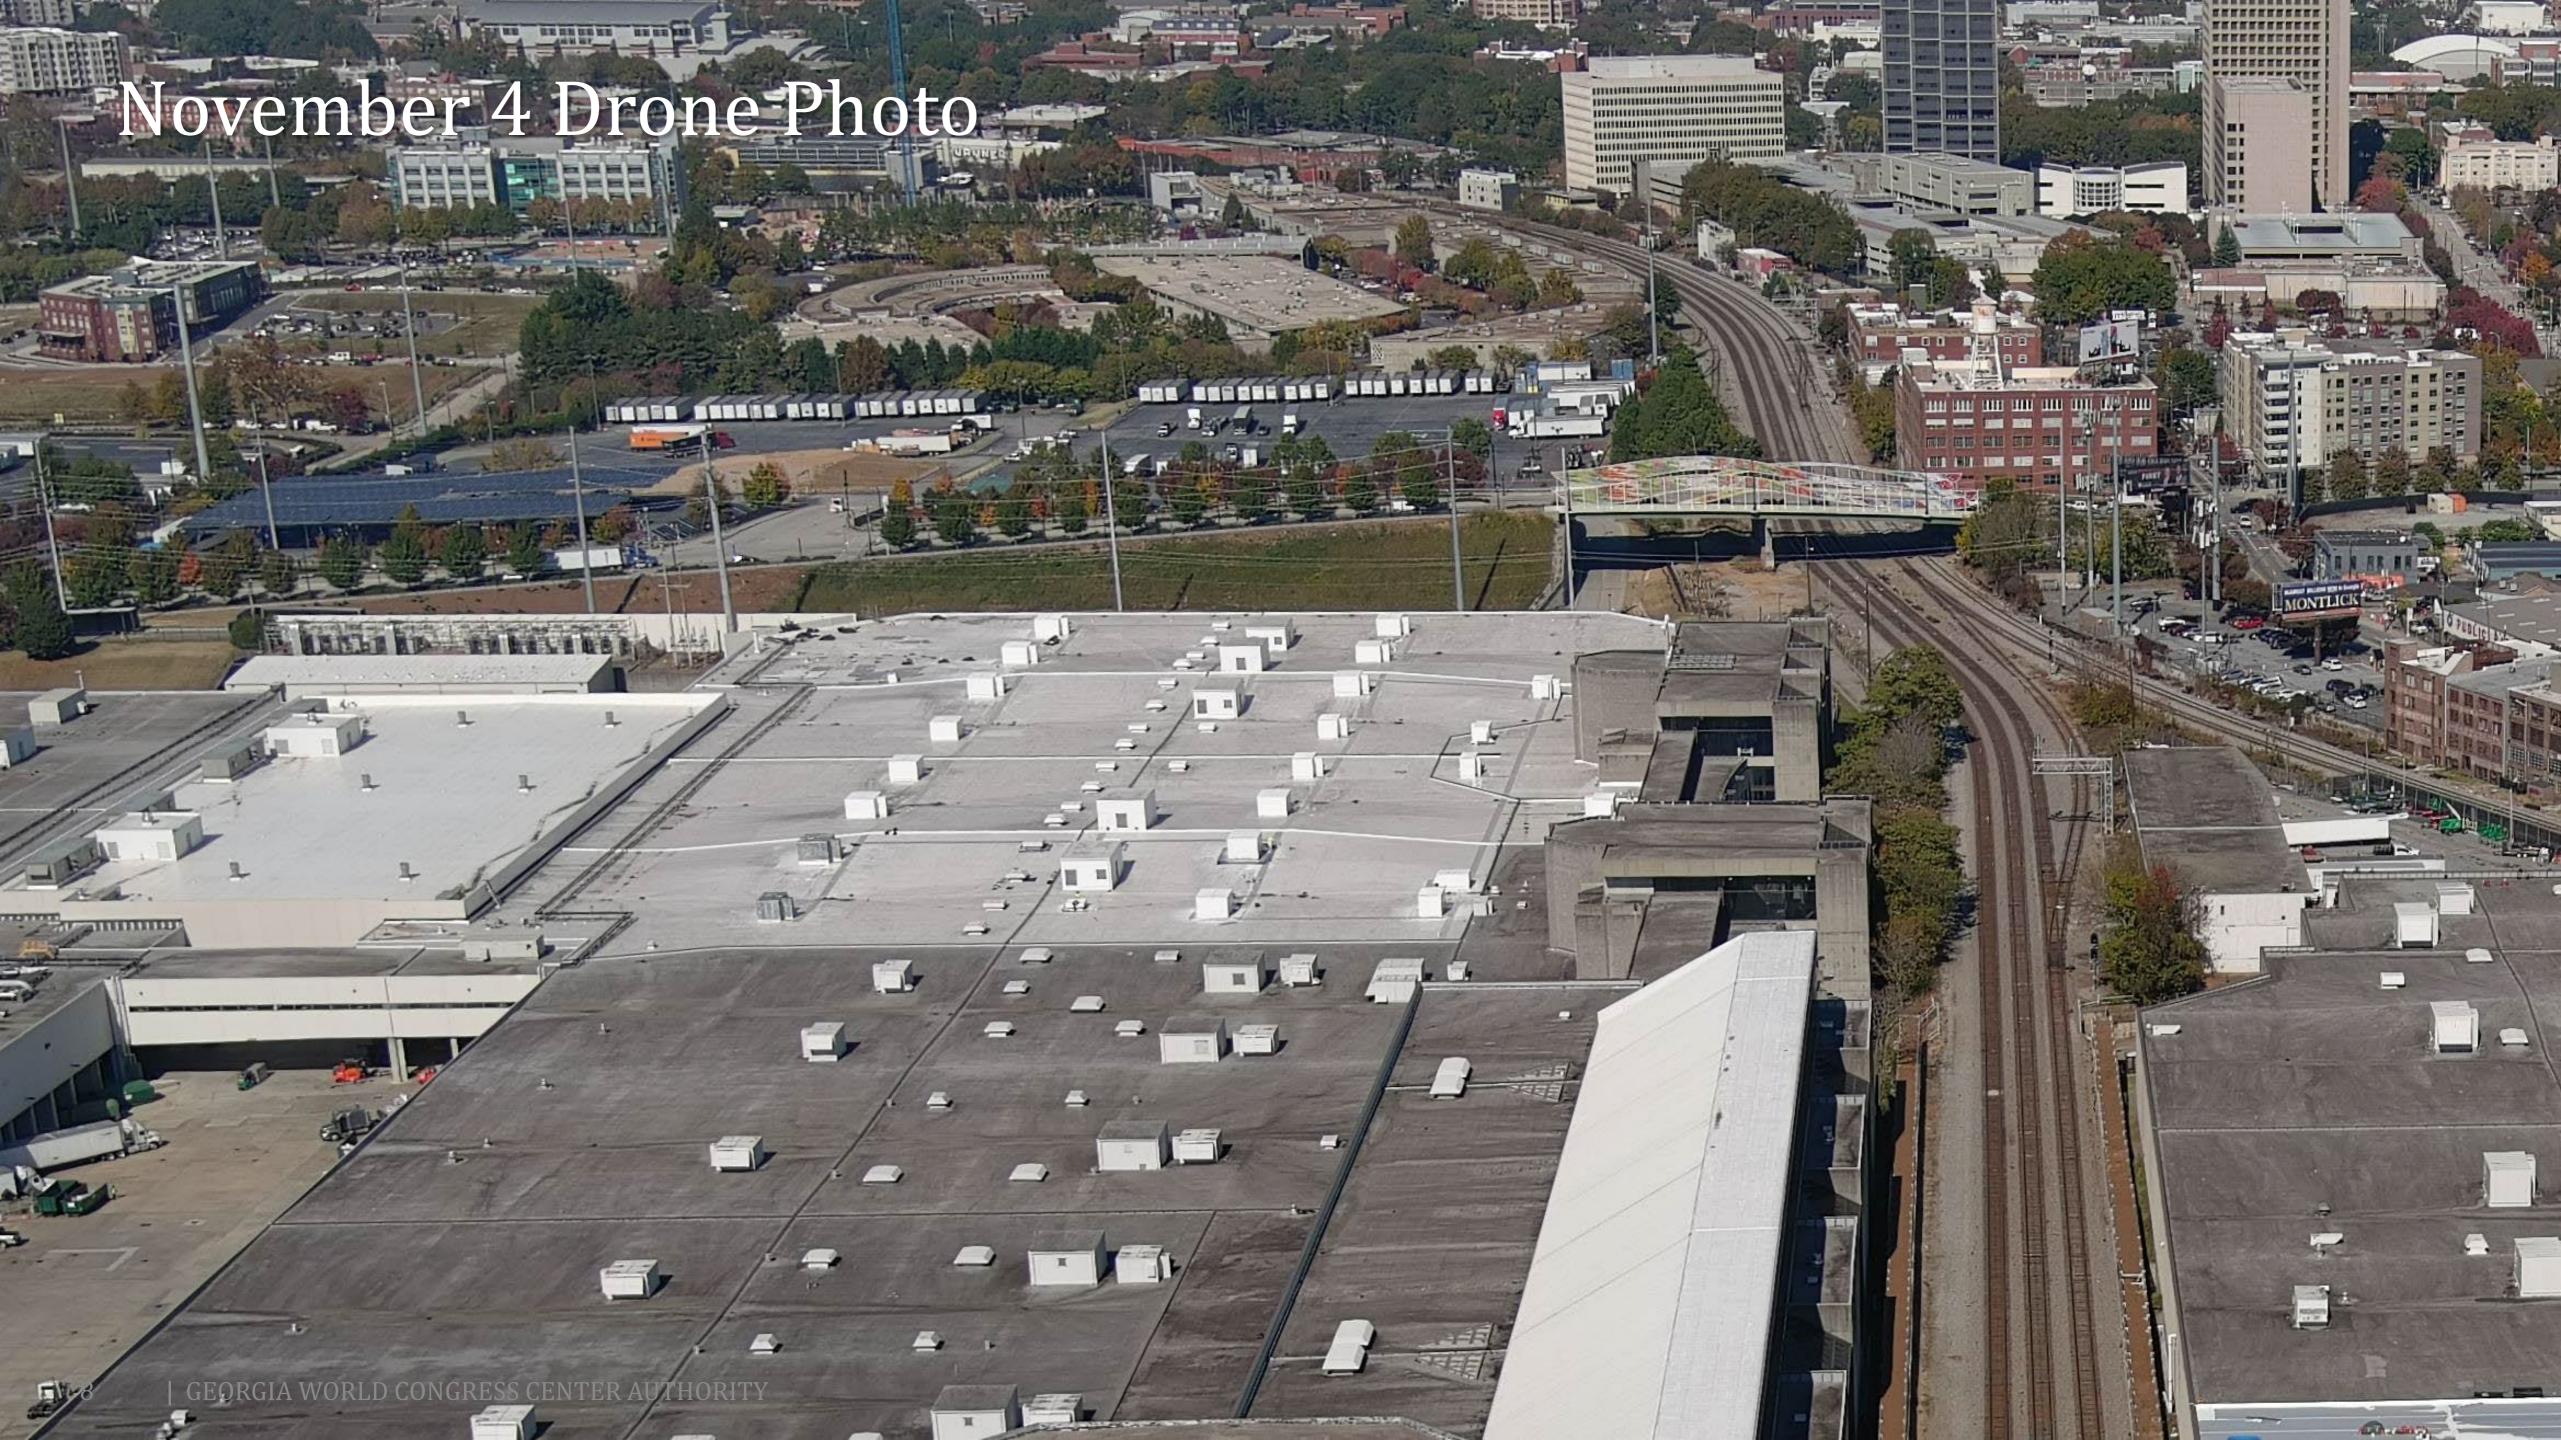

#### Status of Roofing Project

- Tear-off/re-roof work planned to resume November 14
  - Changing to a different roofing type
  - Loading new product on Building A Exhibit Hall roof November 14-16
    - Crane will be used and will block access to A3 roll-up door
  - Will resume roofing on Hall A1 as soon as material is loaded
- Painting of roof-top equipment on Halls B4 and B5 complete

#### Roof Replacement Project – October 12 Drone Photos