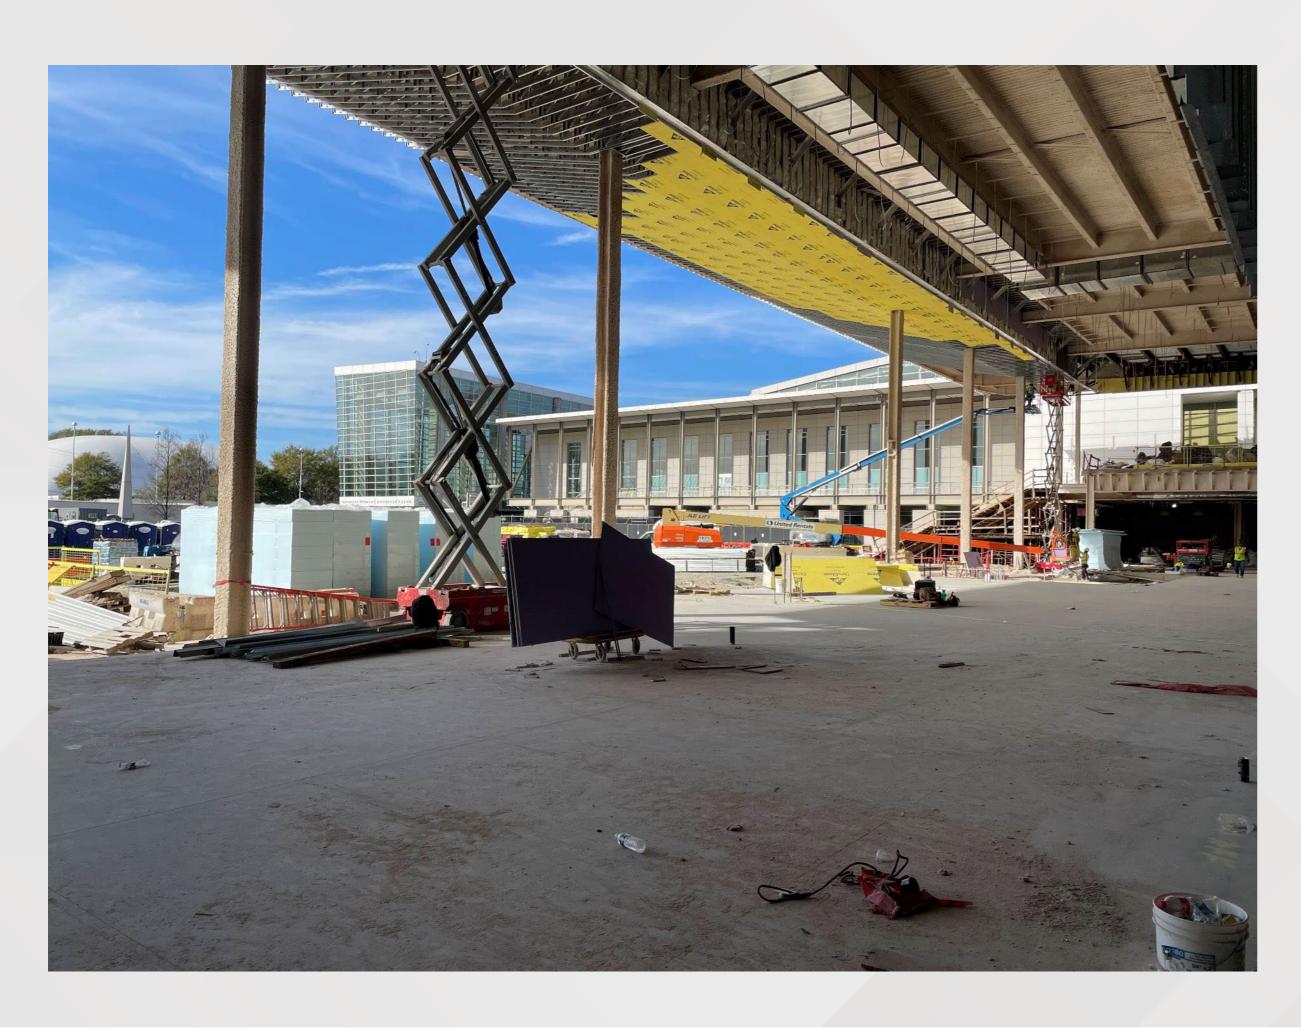

at would connect to Building C of the GWCC.
- Project Location: West Plaza & Former Georgia Dome Site

#### Project Status

- Current Phase: Active Construction
- Construction Schedule: April 2021 December 2023

























#### Signia by Hilton Mercedes Benz Stadium Height Comparison





### Signia by Hilton November 4 Drone Photo – Amenity Spaces







### Signia by Hilton November 9 Drone Photo / Rendering







#### Signia by Hilton November 9 Photo – Entrance Drive







#### Signia by Hilton November 9 Photo – Motor Lobby







#### Signia by Hilton November 9 Photo – Wow Moment







## Signia by Hilton November 9 Photo – Lobby Monumental Stair







### Signia by Hilton November 9 Photo – Registration Desk







#### Signia by Hilton November 9 Photo - Lobby







### Signia by Hilton November 9 Photo – Lobby Bar







#### Signia by Hilton November 9 Photo – Lobby Bar







#### Signia by Hilton November 9 Photo – Terrace Lounge







#### Signia by Hilton November 9 Photo – Terrace Lounge







#### Signia by Hilton November 9 Photo – Market







#### Signia by Hilton November 9 Photo – Market







#### Signia by Hilton November 9 Photo – Event Lawn







## Signia by Hilton November 9 Photo – Dream Ballroom Prefunction







#### Signia by Hilton November 9 Photo – Dream Ballroom







#### Signia by Hilton November 9 Photo – Dream Ballroom







## Signia by Hilton November 9 Photo – Triumph Ballroom West Prefunction







## Signia by Hilton November 9 Photo – Triumph Ballroom North Prefunction







### Signia by Hilton Novem