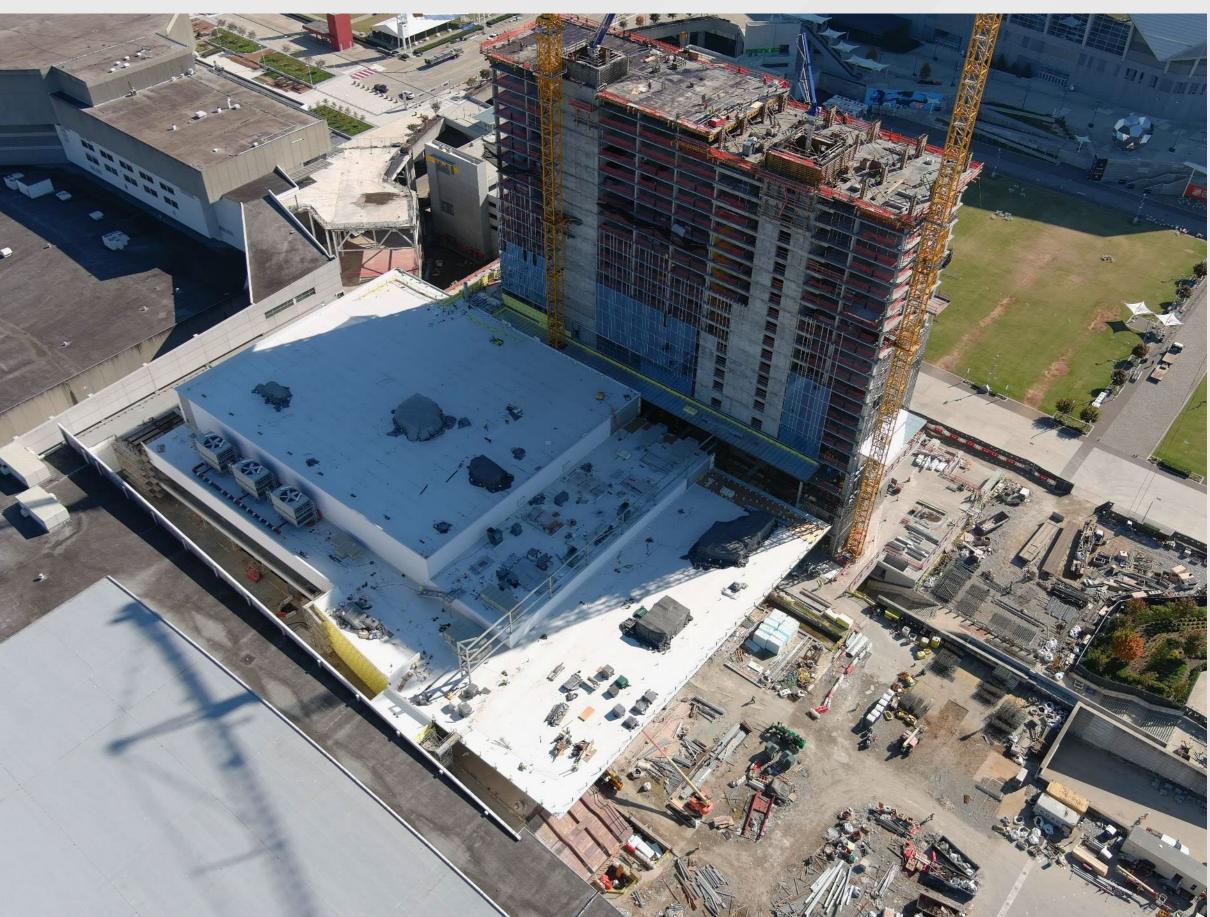

nging to a different roofing type
  - Loading new product on Building A Exhibit Hall roof November 14-16
    - Crane will be used and will block access to A3 roll-up door
  - Will resume roofing on Hall A1 as soon as material is loaded
- Painting of roof-top equipment on Halls B4 and B5 complete



#### Roof Replacement Project – October 12 Drone Photos







#### Roof Replacement Project – October 12 Drone Photos







# Signia by Hilton

#### Project Information

- Project Manager: Ken Stockdell
- Project Scope: Construct a new 40 story, 975 room luxury hotel that would connect to Building C of the GWCC.
- Project Location: West Plaza & Former Georgia Dome Site

#### Project Status

- Current Phase: Active Construction
- Construction Schedule: April 2021 December 2023

























#### Signia by Hilton Mercedes Benz Stadium Height Comparison





### Signia by Hilton November 4 Drone Photo – Amenity Spaces







### Signia by Hilton November 9 Drone Photo / Rendering







#### Signia by Hilton November 9 Photo – Entrance Drive







#### Signia by Hilton November 9 Photo – Motor Lobby







#### Signia by Hilton November 9 Photo – Wow Moment







## Signia by Hilton November 9 Photo – Lobby Monumental Stair







### Signia by Hilton November 9 Photo – Registration Desk







#### Signia by Hilton November 9 Photo - Lobby







### Signia by Hilton November 9 Photo – Lobby Bar







#### Signia by Hilton November 9 Photo – Lobby Bar







#### Signia by Hilton November 9 Photo – Terrace Lounge







#### Signia by Hilton November 9 Photo – Terra