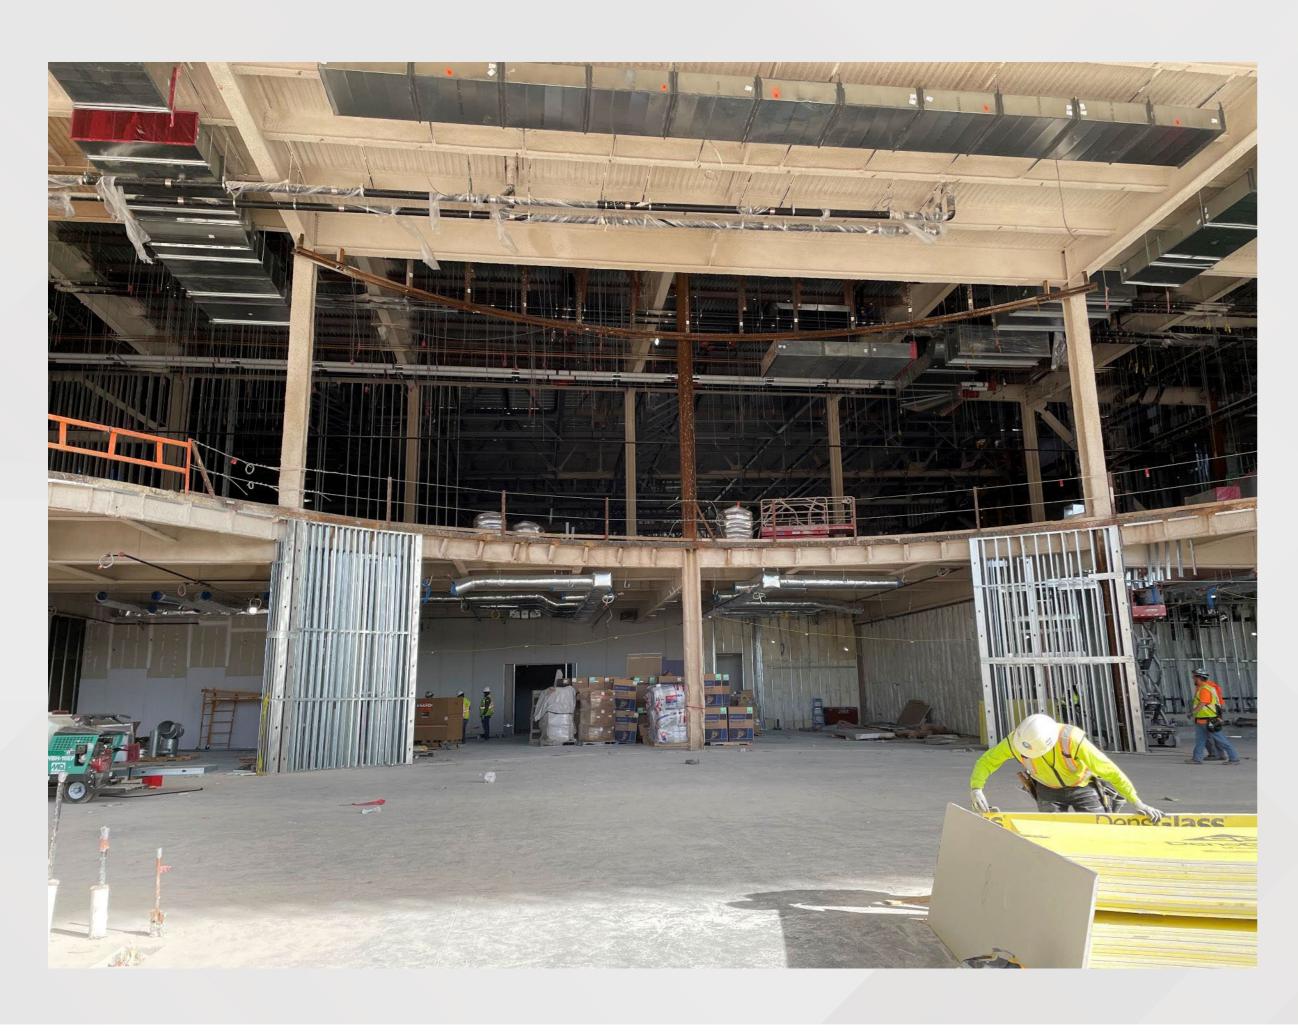

Project – October 12 Drone Photos







# Signia by Hilton

#### Project Information

- Project Manager: Ken Stockdell
- Project Scope: Construct a new 40 story, 975 room luxury hotel that would connect to Building C of the GWCC.
- Project Location: West Plaza & Former Georgia Dome Site

#### Project Status

- Current Phase: Active Construction
- Construction Schedule: April 2021 December 2023

























#### Signia by Hilton Mercedes Benz Stadium Height Comparison





### Signia by Hilton November 4 Drone Photo – Amenity Spaces







### Signia by Hilton November 9 Drone Photo / Rendering







#### Signia by Hilton November 9 Photo – Entrance Drive







#### Signia by Hilton November 9 Photo – Motor Lobby







#### Signia by Hilton November 9 Photo – Wow Moment







## Signia by Hilton November 9 Photo – Lobby Monumental Stair







### Signia by Hilton November 9 Photo – Registration Desk







#### Signia by Hilton November 9 Photo - Lobby







### Signia by Hilton November 9 Photo – Lobby Bar







#### Signia by Hilton November 9 Photo – Lobby Bar







#### Signia by Hilton November 9 Photo – Terrace Lounge







#### Signia by Hilton November 9 Photo – Terrace Lounge







#### Signia by Hilton November 9 Photo – Market







#### Signia by Hilton November 9 Photo – Market







#### Signia by Hilton November 9 Photo – Event Lawn







## Signia by Hilton November 9 Photo – Dream Ballroom Prefunction







#### Signia by Hilton November 9 Photo – Dream Ballroom







#### Signia by Hilton November 9 Photo – Dream Ballroom