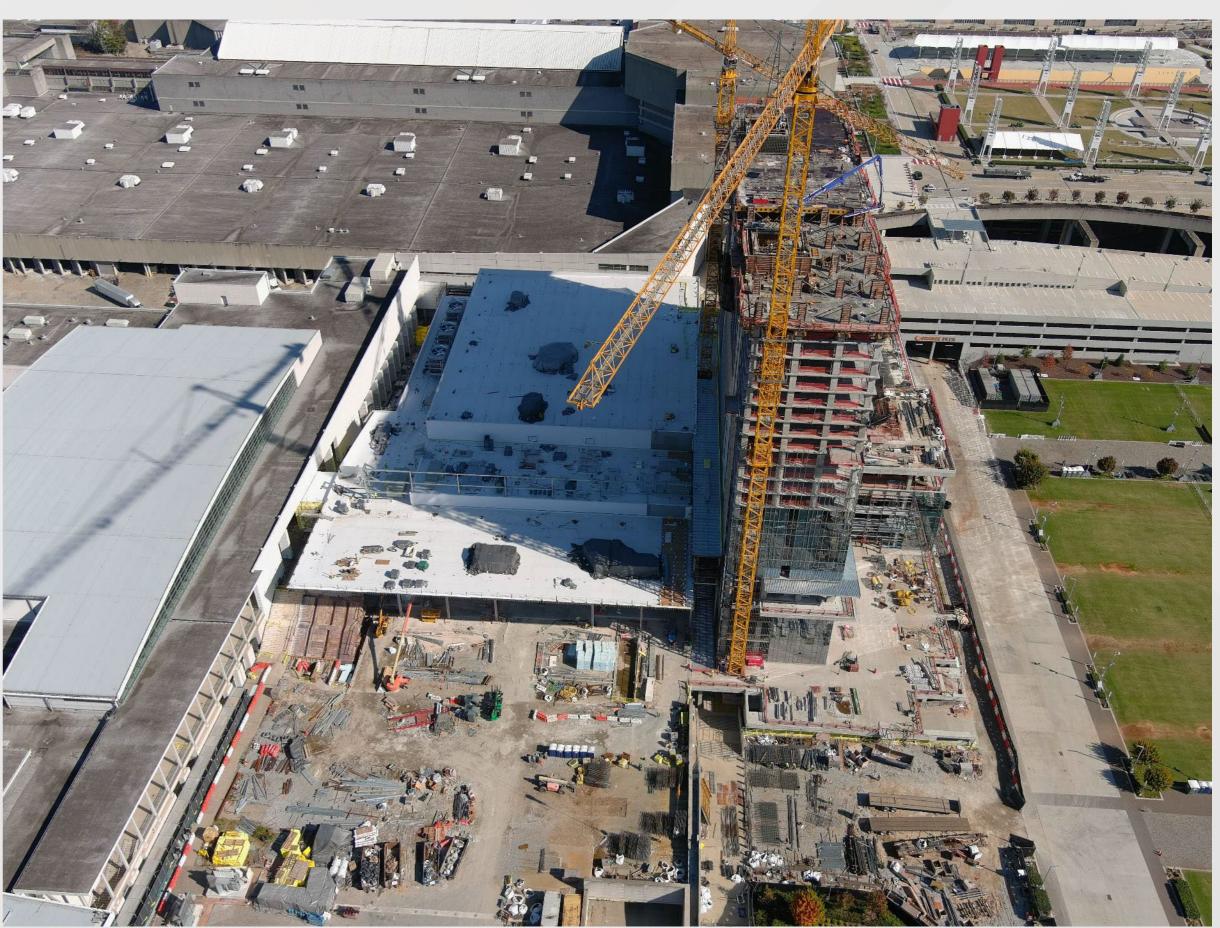

to a different roofing type
  - Loading new product on Building A Exhibit Hall roof November 14-16
    - Crane will be used and will block access to A3 roll-up door
  - Will resume roofing on Hall A1 as soon as material is loaded
- Painting of roof-top equipment on Halls B4 and B5 complete



#### Roof Replacement Project – October 12 Drone Photos







#### Roof Replacement Project – October 12 Drone Photos







# Signia by Hilton

#### Project Information

- Project Manager: Ken Stockdell
- Project Scope: Construct a new 40 story, 975 room luxury hotel that would connect to Building C of the GWCC.
- Project Location: West Plaza & Former Georgia Dome Site

#### Project Status

- Current Phase: Active Construction
- Construction Schedule: April 2021 December 2023

























#### Signia by Hilton Mercedes Benz Stadium Height Comparison





### Signia by Hilton November 4 Drone Photo – Amenity Spaces







### Signia by Hilton November 9 Drone Photo / Rendering







#### Signia by Hilton November 9 Photo – Entrance Drive







#### Signia by Hilton November 9 Photo – Motor Lobby







#### Signia by Hilton November 9 Photo – Wow Moment







## Signia by Hilton November 9 Photo – Lobby Monumental Stair







### Signia by Hilton November 9 Photo – Registration Desk







#### Signia by Hilton November 9 Photo - Lobby







### Signia by Hilton November 9 Photo – Lobby Bar







#### Signia by Hilton November 9 Photo – Lobby Bar







#### Signia by Hilton November 9 Photo – Terrace Lounge







#### Signia by Hilton November 9 Photo – Terrace Lou