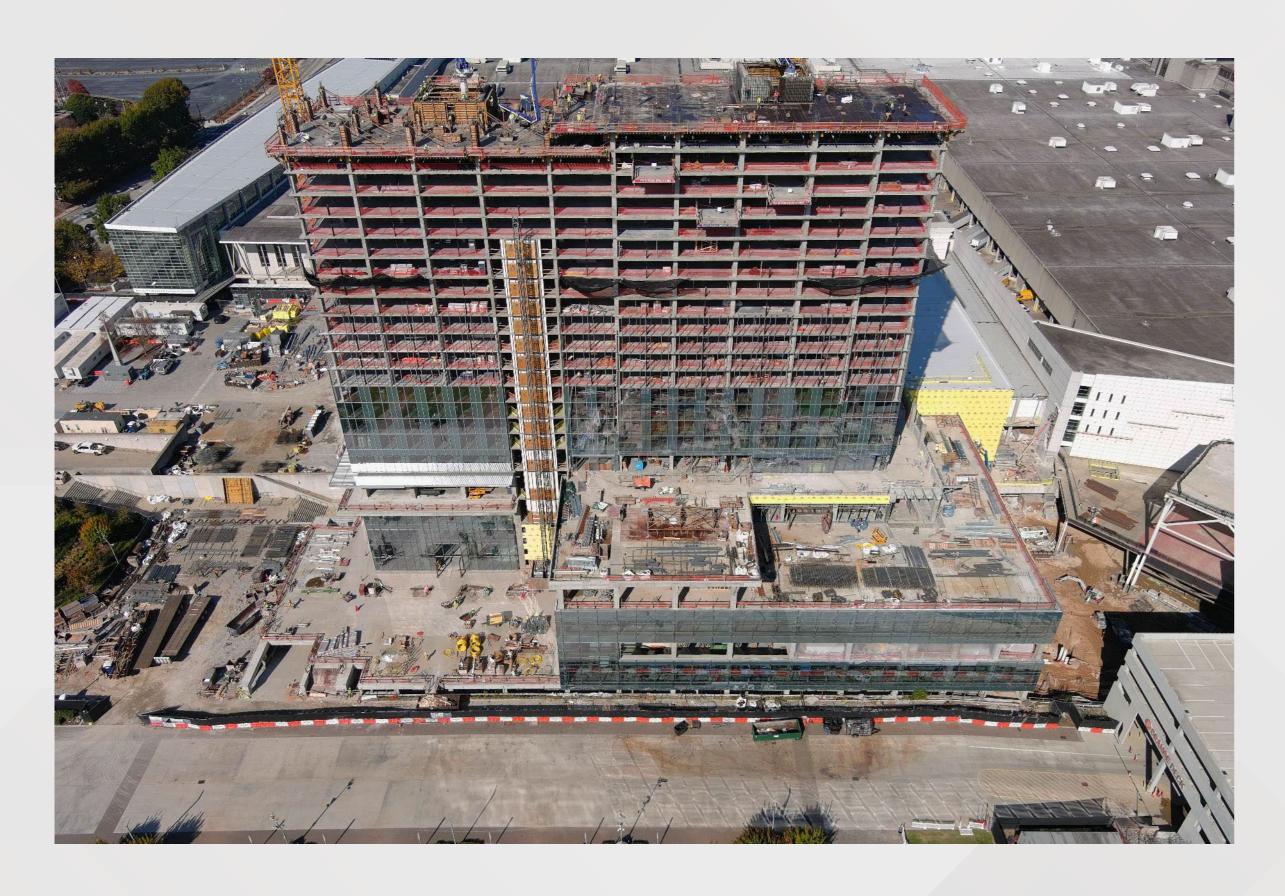

block access to A3 roll-up door
  - Will resume roofing on Hall A1 as soon as material is loaded
- Painting of roof-top equipment on Halls B4 and B5 complete



#### Roof Replacement Project – October 12 Drone Photos







#### Roof Replacement Project – October 12 Drone Photos







# Signia by Hilton

#### Project Information

- Project Manager: Ken Stockdell
- Project Scope: Construct a new 40 story, 975 room luxury hotel that would connect to Building C of the GWCC.
- Project Location: West Plaza & Former Georgia Dome Site

#### Project Status

- Current Phase: Active Construction
- Construction Schedule: April 2021 December 2023

























#### Signia by Hilton Mercedes Benz Stadium Height Comparison





### Signia by Hilton November 4 Drone Photo – Amenity Spaces







### Signia by Hilton November 9 Drone Photo / Rendering







#### Signia by Hilton November 9 Photo – Entrance Drive







#### Signia by Hilton November 9 Photo – Motor Lobby







#### Signia by Hilton November 9 Photo – Wow Moment







## Signia by Hilton November 9 Photo – Lobby Monumental Stair







### Signia by Hilton November 9 Photo – Registration Desk







#### Signia by Hilton November 9 Photo - Lobby







### Signia by Hilton November 9 Photo – Lobby Bar







#### Signia by Hilton November 9 Photo – Lobby Bar







#### Signia by Hilton November 9 Photo – Terrace Lounge







#### Signia by Hilton November 9 Photo – Terrace Lounge







#### Signia by Hilton November 9 Photo – Market







#### Signia by Hilton November 9 Photo – Market







#### Signia