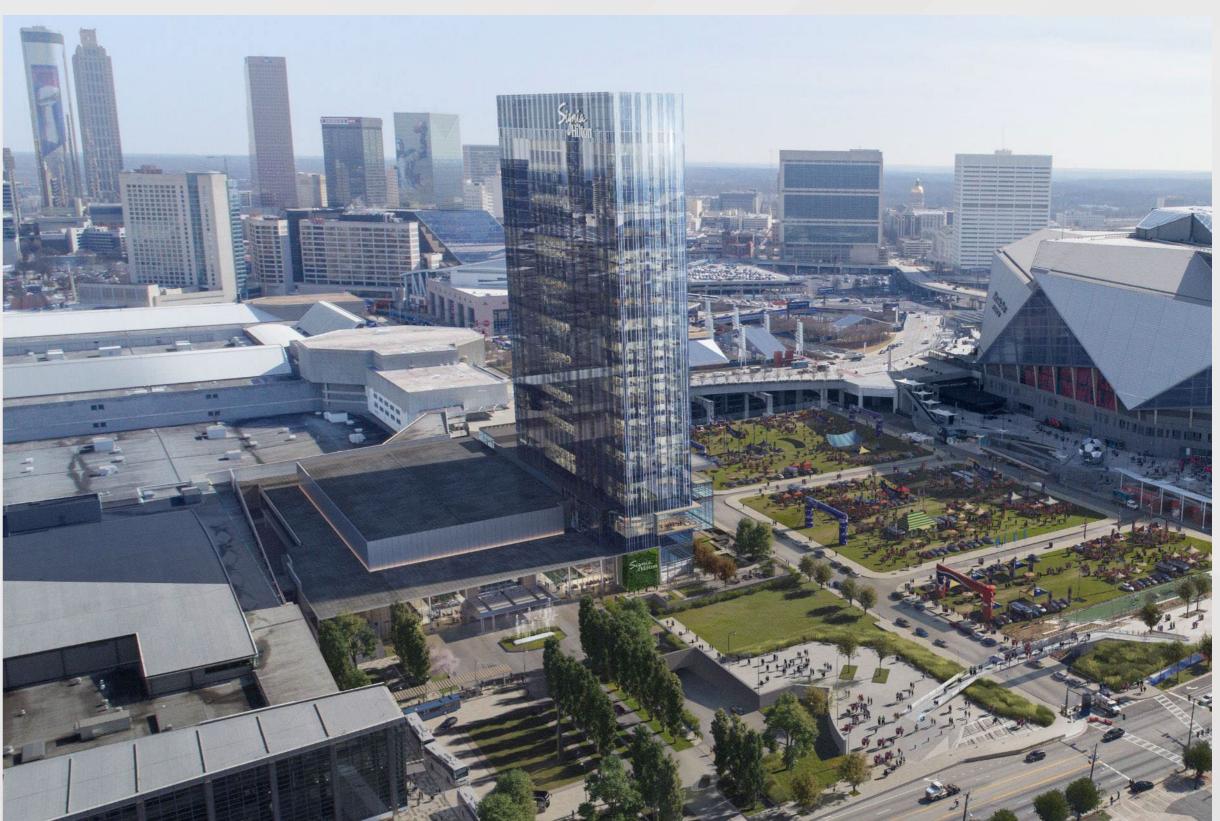

1 as soon as material is loaded
- Painting of roof-top equipment on Halls B4 and B5 complete



#### Roof Replacement Project – October 12 Drone Photos







#### Roof Replacement Project – October 12 Drone Photos







# Signia by Hilton

#### Project Information

- Project Manager: Ken Stockdell
- Project Scope: Construct a new 40 story, 975 room luxury hotel that would connect to Building C of the GWCC.
- Project Location: West Plaza & Former Georgia Dome Site

#### Project Status

- Current Phase: Active Construction
- Construction Schedule: April 2021 December 2023

























#### Signia by Hilton Mercedes Benz Stadium Height Comparison





### Signia by Hilton November 4 Drone Photo – Amenity Spaces







### Signia by Hilton November 9 Drone Photo / Rendering







#### Signia by Hilton November 9 Photo – Entrance Drive







#### Signia by Hilton November 9 Photo – Motor Lobby







#### Signia by Hilton November 9 Photo – Wow Moment







## Signia by Hilton November 9 Photo – Lobby Monumental Stair







### Signia by Hilton November 9 Photo – Registration Desk







#### Signia by Hilton November 9 Photo - Lobby







### Signia by Hilton November 9 Photo – Lobby Bar







#### Signia by Hilton November 9 Photo – Lobby Bar







#### Signia by Hilton November 9 Photo – Terrace Lounge







#### Signia by Hilton November 9 Photo – Terrace Lounge







#### Signia by Hilton November 9 Photo – Market







#### Signia by Hilton November 9 Photo – Market







#### Signia by Hilton November 9 Photo – Event Lawn







## Signia by Hilto