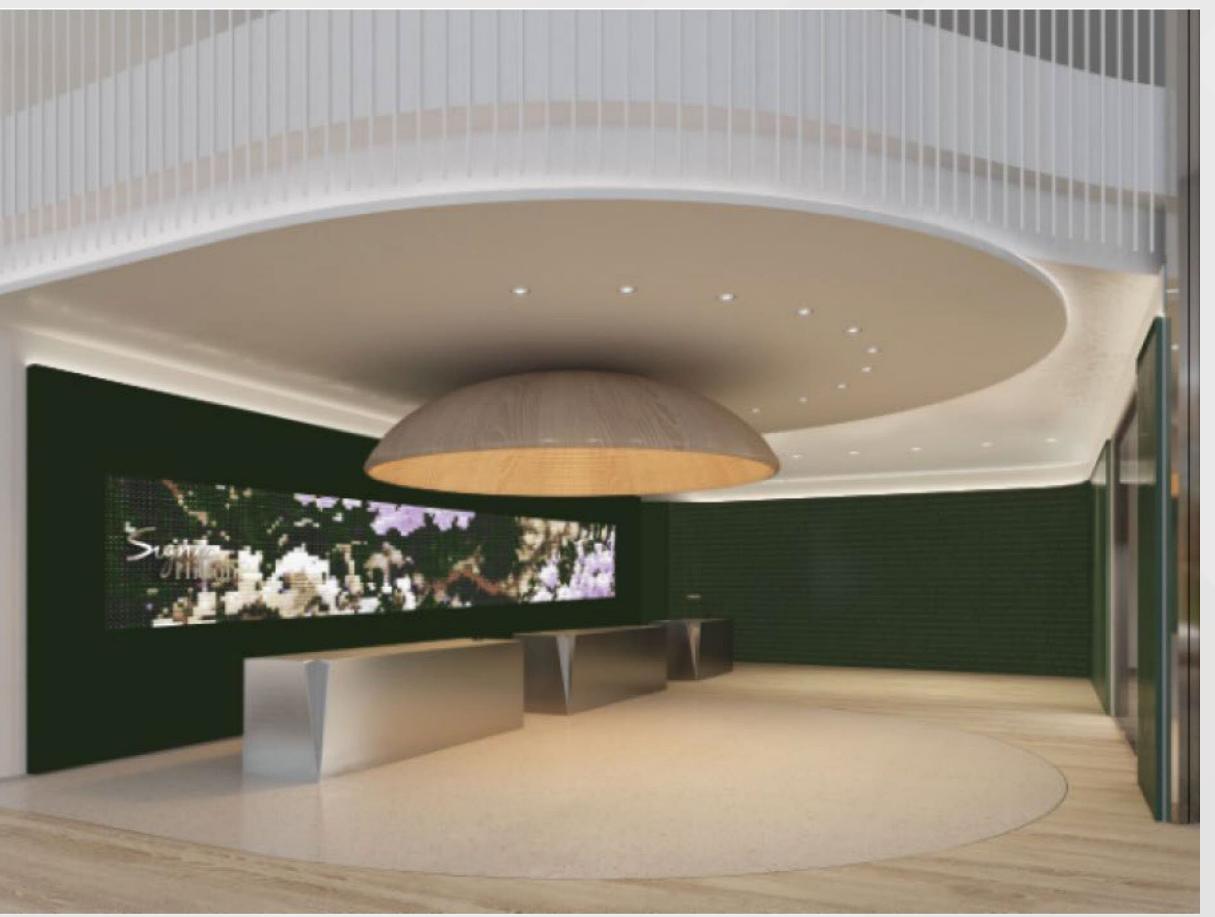

: Construct a new 40 story, 975 room luxury hotel that would connect to Building C of the GWCC.
- Project Location: West Plaza & Former Georgia Dome Site

#### Project Status

- Current Phase: Active Construction
- Construction Schedule: April 2021 December 2023

























#### Signia by Hilton Mercedes Benz Stadium Height Comparison





### Signia by Hilton November 4 Drone Photo – Amenity Spaces







### Signia by Hilton November 9 Drone Photo / Rendering







#### Signia by Hilton November 9 Photo – Entrance Drive







#### Signia by Hilton November 9 Photo – Motor Lobby







#### Signia by Hilton November 9 Photo – Wow Moment







## Signia by Hilton November 9 Photo – Lobby Monumental Stair







### Signia by Hilton November 9 Photo – Registration Desk







#### Signia by Hilton November 9 Photo - Lobby







### Signia by Hilton November 9 Photo – Lobby Bar







#### Signia by Hilton November 9 Photo – Lobby Bar







#### Signia by Hilton November 9 Photo – Terrace Lounge







#### Signia by Hilton November 9 Photo – Terrace Lounge







#### Signia by Hilton November 9 Photo – Market







#### Signia by Hilton November 9 Photo – Market







#### Signia by Hilton November 9 Photo – Event Lawn







## Signia by Hilton November 9 Photo – Dream Ballroom Prefunction







#### Signia by Hilton November 9 Photo – Dream Ballroom







#### Signia by Hilton November 9 Photo – Dream Ballroom







## Signia by Hilton November 9 Photo – Triumph Ballroom West Prefunction







## Signia by Hilton November 9 Photo – Triumph Ballroom