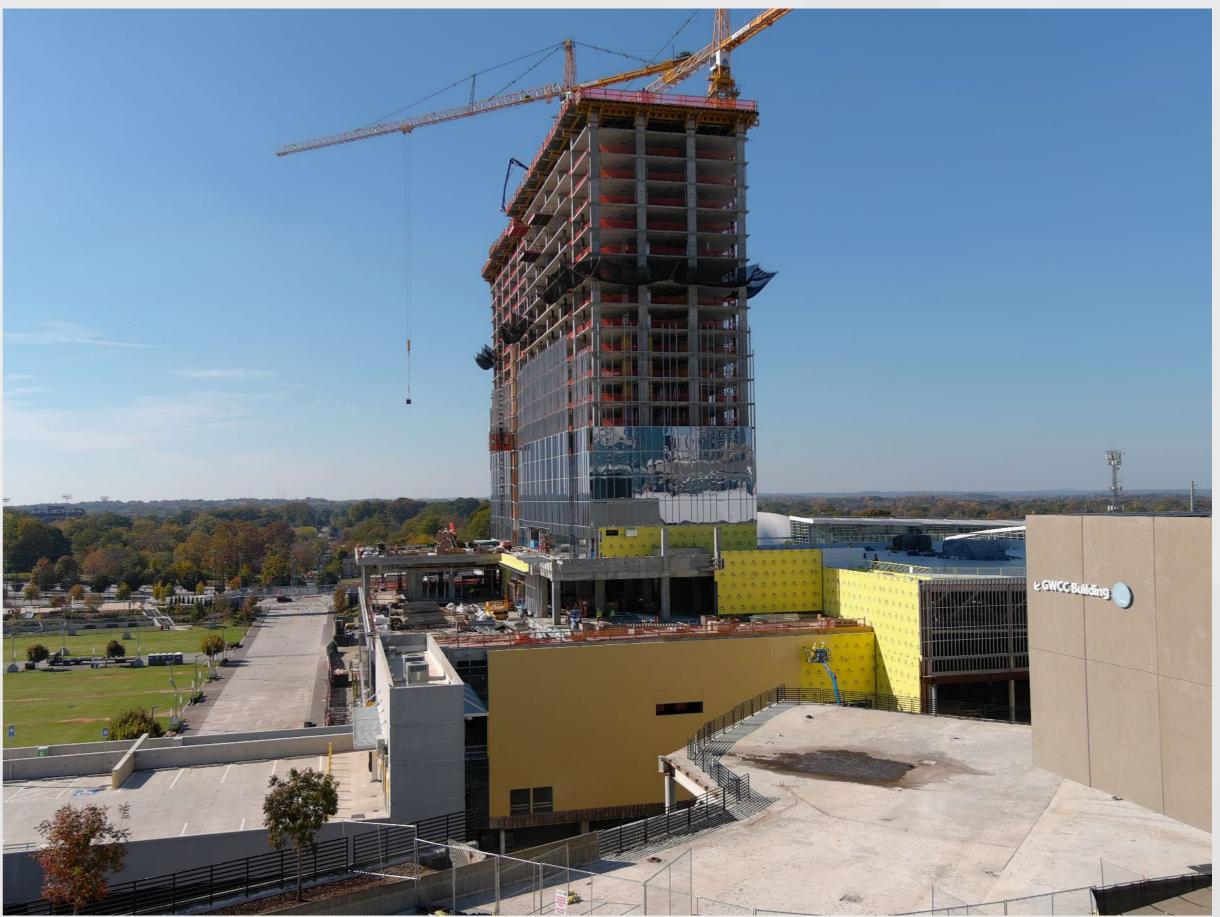

- Changing to a different roofing type
  - Loading new product on Building A Exhibit Hall roof November 14-16
    - Crane will be used and will block access to A3 roll-up door
  - Will resume roofing on Hall A1 as soon as material is loaded
- Painting of roof-top equipment on Halls B4 and B5 complete



#### Roof Replacement Project – October 12 Drone Photos







#### Roof Replacement Project – October 12 Drone Photos







# Signia by Hilton

#### Project Information

- Project Manager: Ken Stockdell
- Project Scope: Construct a new 40 story, 975 room luxury hotel that would connect to Building C of the GWCC.
- Project Location: West Plaza & Former Georgia Dome Site

#### Project Status

- Current Phase: Active Construction
- Construction Schedule: April 2021 December 2023

























#### Signia by Hilton Mercedes Benz Stadium Height Comparison





### Signia by Hilton November 4 Drone Photo – Amenity Spaces







### Signia by Hilton November 9 Drone Photo / Rendering







#### Signia by Hilton November 9 Photo – Entrance Drive







#### Signia by Hilton November 9 Photo – Motor Lobby







#### Signia by Hilton November 9 Photo – Wow Moment







## Signia by Hilton November 9 Photo – Lobby Monumental Stair







### Signia by Hilton November 9 Photo – Registration Desk







#### Signia by Hilton November 9 Photo - Lobby







### Signia by Hilton November 9 Photo – Lobby Bar







#### Signia by Hilton November 9 Photo – Lobby Bar







#### Signia by Hilton November 9 Photo – Terrace Lounge







#### Signia by Hilton November 9 Photo –