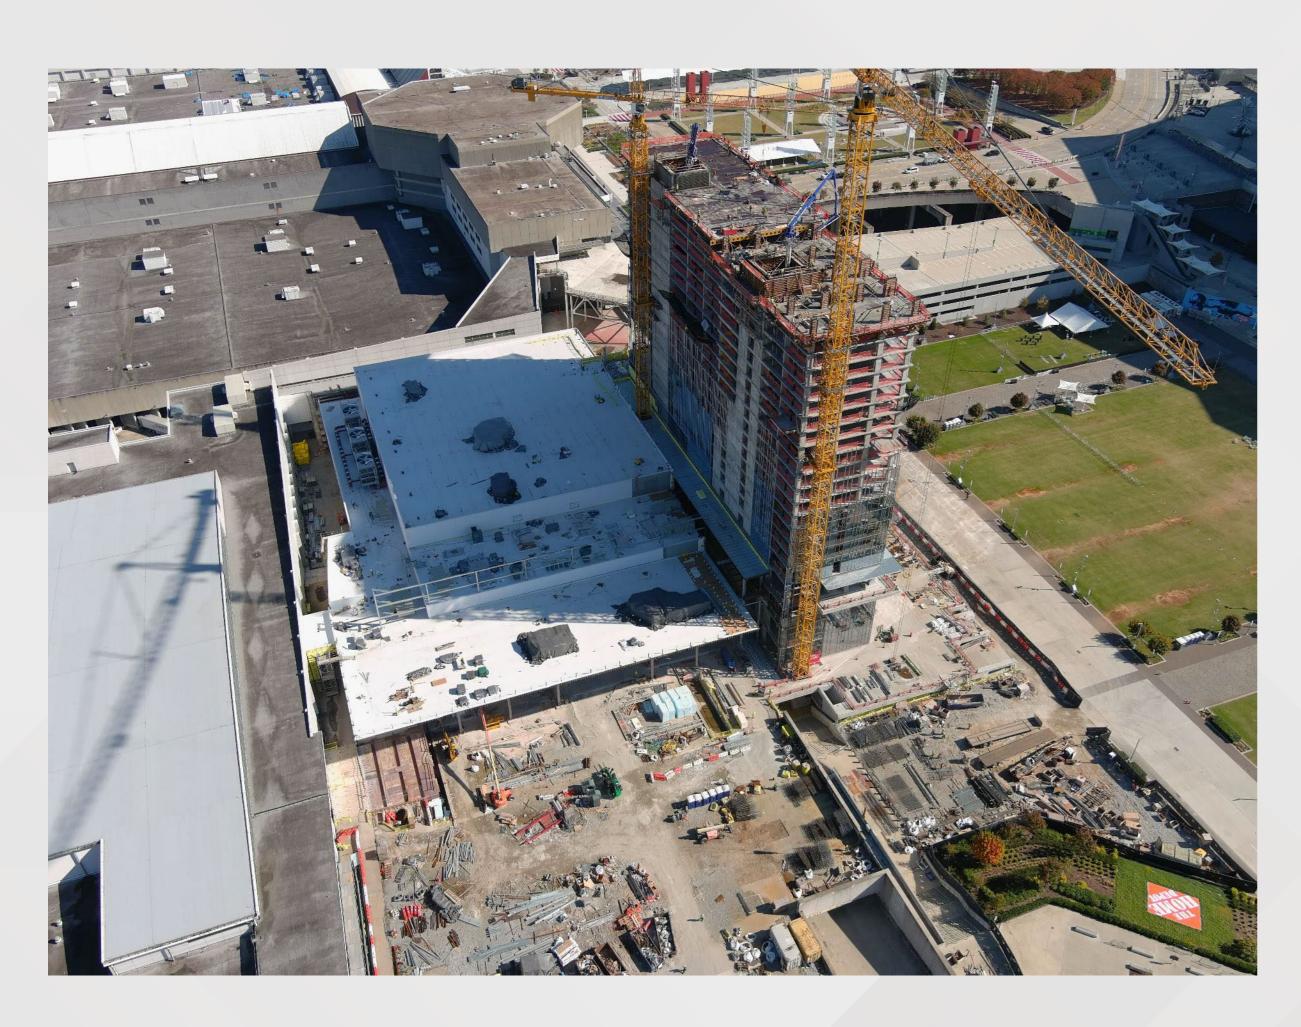

g to a different roofing type
  - Loading new product on Building A Exhibit Hall roof November 14-16
    - Crane will be used and will block access to A3 roll-up door
  - Will resume roofing on Hall A1 as soon as material is loaded
- Painting of roof-top equipment on Halls B4 and B5 complete



#### Roof Replacement Project – October 12 Drone Photos







#### Roof Replacement Project – October 12 Drone Photos







# Signia by Hilton

#### Project Information

- Project Manager: Ken Stockdell
- Project Scope: Construct a new 40 story, 975 room luxury hotel that would connect to Building C of the GWCC.
- Project Location: West Plaza & Former Georgia Dome Site

#### Project Status

- Current Phase: Active Construction
- Construction Schedule: April 2021 December 2023

























#### Signia by Hilton Mercedes Benz Stadium Height Comparison





### Signia by Hilton November 4 Drone Photo – Amenity Spaces







### Signia by Hilton November 9 Drone Photo / Rendering







#### Signia by Hilton November 9 Photo – Entrance Drive







#### Signia by Hilton November 9 Photo – Motor Lobby







#### Signia by Hilton November 9 Photo – Wow Moment







## Signia by Hilton November 9 Photo – Lobby Monumental Stair







### Signia by Hilton November 9 Photo – Registration Desk







#### Signia by Hilton November 9 Photo - Lobby







### Signia by Hilton November 9 Photo – Lobby Bar







#### Signia by Hilton November 9 Photo – Lobby Bar







#### Signia by Hilton November 9 Photo – Terrace Lounge







#### Signia by Hilton November 9 Photo – Terrace L