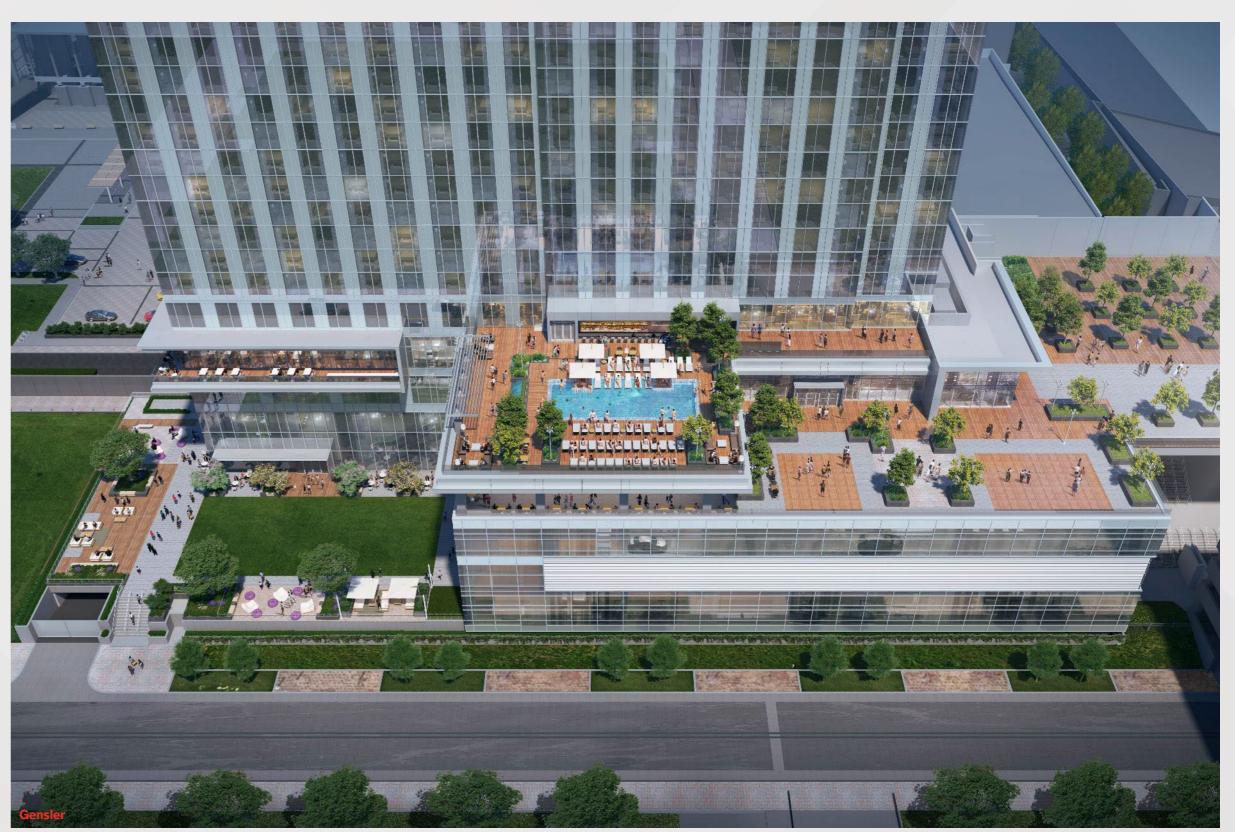

ock access to A3 roll-up door
  - Will resume roofing on Hall A1 as soon as material is loaded
- Painting of roof-top equipment on Halls B4 and B5 complete



#### Roof Replacement Project – October 12 Drone Photos







#### Roof Replacement Project – October 12 Drone Photos







# Signia by Hilton

#### Project Information

- Project Manager: Ken Stockdell
- Project Scope: Construct a new 40 story, 975 room luxury hotel that would connect to Building C of the GWCC.
- Project Location: West Plaza & Former Georgia Dome Site

#### Project Status

- Current Phase: Active Construction
- Construction Schedule: April 2021 December 2023

























#### Signia by Hilton Mercedes Benz Stadium Height Comparison





### Signia by Hilton November 4 Drone Photo – Amenity Spaces







### Signia by Hilton November 9 Drone Photo / Rendering







#### Signia by Hilton November 9 Photo – Entrance Drive







#### Signia by Hilton November 9 Photo – Motor Lobby







#### Signia by Hilton November 9 Photo – Wow Moment







## Signia by Hilton November 9 Photo – Lobby Monumental Stair







### Signia by Hilton November 9 Photo – Registration Desk







#### Signia by Hilton November 9 Photo - Lobby







### Signia by Hilton November 9 Photo – Lobby Bar







#### Signia by Hilton November 9 Photo – Lobby Bar







#### Signia by Hilton November 9 Photo – Terrace Lounge







#### Signia by Hilton November 9 Photo – Terrace Lounge







#### Signia by Hilton November 9 Photo – Market







#### Signia by Hilton November 9 Photo – Market







#### Signia by