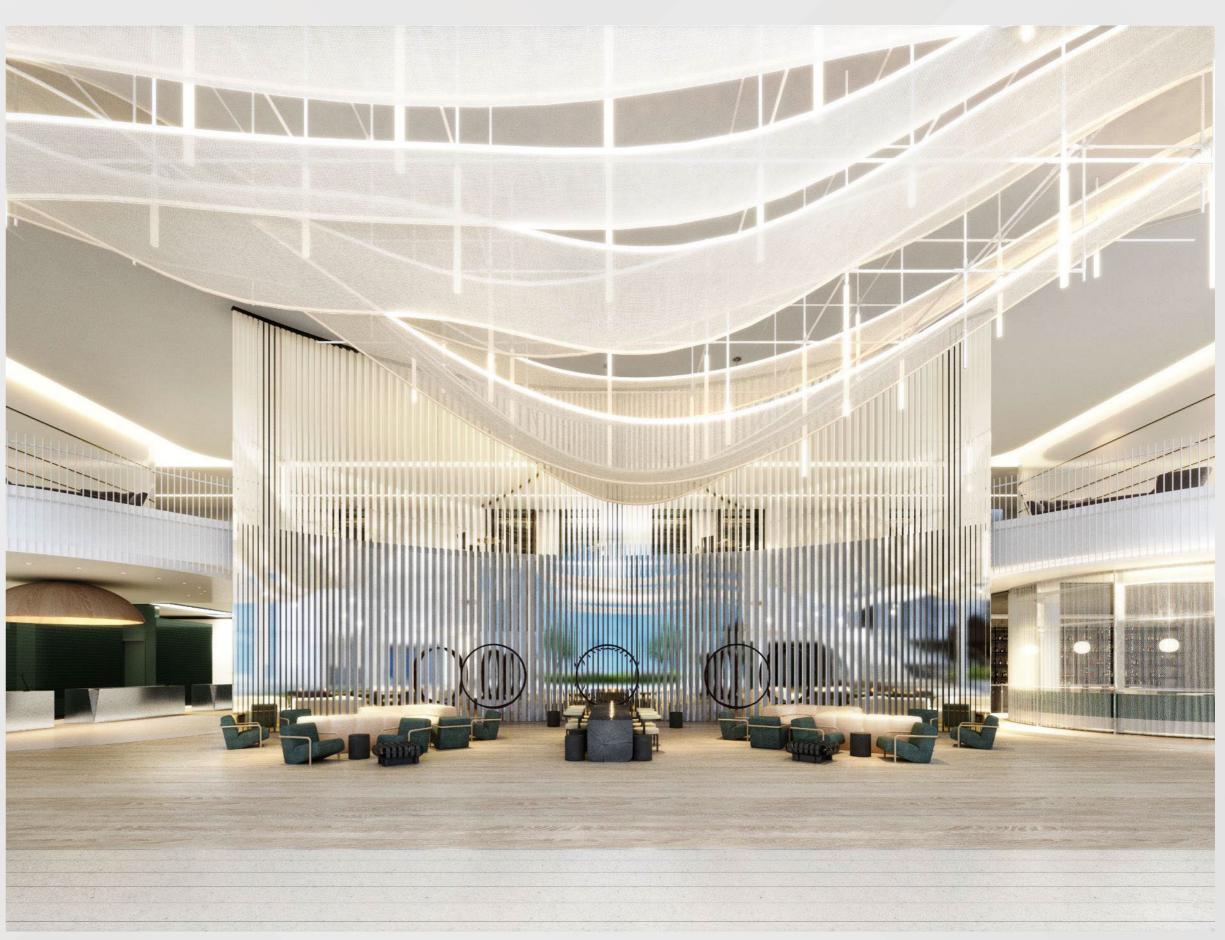

roject – October 12 Drone Photos







# Signia by Hilton

#### Project Information

- Project Manager: Ken Stockdell
- Project Scope: Construct a new 40 story, 975 room luxury hotel that would connect to Building C of the GWCC.
- Project Location: West Plaza & Former Georgia Dome Site

#### Project Status

- Current Phase: Active Construction
- Construction Schedule: April 2021 December 2023

























#### Signia by Hilton Mercedes Benz Stadium Height Comparison





### Signia by Hilton November 4 Drone Photo – Amenity Spaces







### Signia by Hilton November 9 Drone Photo / Rendering







#### Signia by Hilton November 9 Photo – Entrance Drive







#### Signia by Hilton November 9 Photo – Motor Lobby







#### Signia by Hilton November 9 Photo – Wow Moment







## Signia by Hilton November 9 Photo – Lobby Monumental Stair







### Signia by Hilton November 9 Photo – Registration Desk







#### Signia by Hilton November 9 Photo - Lobby







### Signia by Hilton November 9 Photo – Lobby Bar







#### Signia by Hilton November 9 Photo – Lobby Bar







#### Signia by Hilton November 9 Photo – Terrace Lounge







#### Signia by Hilton November 9 Photo – Terrace Lounge







#### Signia by Hilton November 9 Photo – Market







#### Signia by Hilton November 9 Photo – Market







#### Signia by Hilton November 9 Photo – Event Lawn







## Signia by Hilton November 9 Photo – Dream Ballroom Prefunction







#### Signia by Hilton November 9 Photo – Dream Ballroom







#### Signia by Hilton November 9 Photo – Dream Ballroom







#