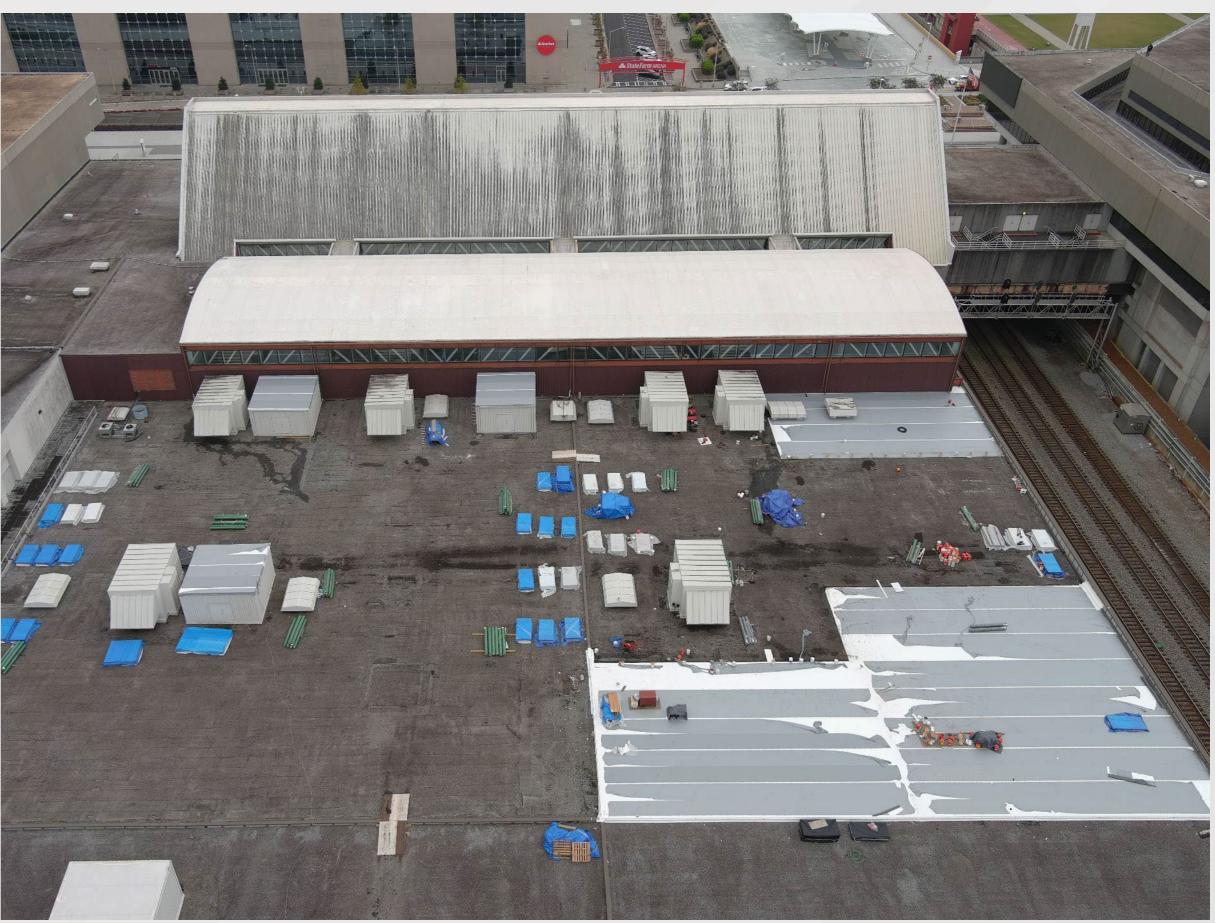

## GWCCA Campus Development Project Updates

November 10, 2022

Department of Project & Program Management

# Today's Agenda

Flair Fountain Renovation Roofing Replacement Signia by Hilton







#### Status of Roofing Project



- Tear-off/re-roof work planned to resume November 14
  - Changing to a different roofing type
  - Loading new product on Building A Exhibit Hall roof November 14-16
    - Crane will be used and will block access to A3 roll-up door
  - Will resume roofing on Hall A1 as soon as material is loaded
- Painting of roof-top equipment on Halls B4 and B5 complete



#### Roof Replacement Project – October 12 Drone Photos







#### Roof Replacement Project – October 12 Drone Photos







# Signia by Hilton

#### Project Information

- Project Manager: Ken Stockdell
- Project Scope: Construct a new 40 story, 975 room luxury hotel that would connect to Building C of the GWCC.
- Project Location: West Plaza & Former Georgia Dome Site

#### Project Status

- Current Phase: Active Construction
- Construction Schedule: April 2021 December 2023

























#### Signia by Hilton Mercedes Benz Stadium Height Comparison





### Signia by Hilton November 4 Drone Photo – Amenity Spaces







### Signia by Hilton November 9 Drone Photo / Rendering







#### Signia by Hilton November 9 Photo – Entrance Drive







#### Signia by Hilton November 9 Photo – Motor Lobby







#### Signia by Hilton November 9