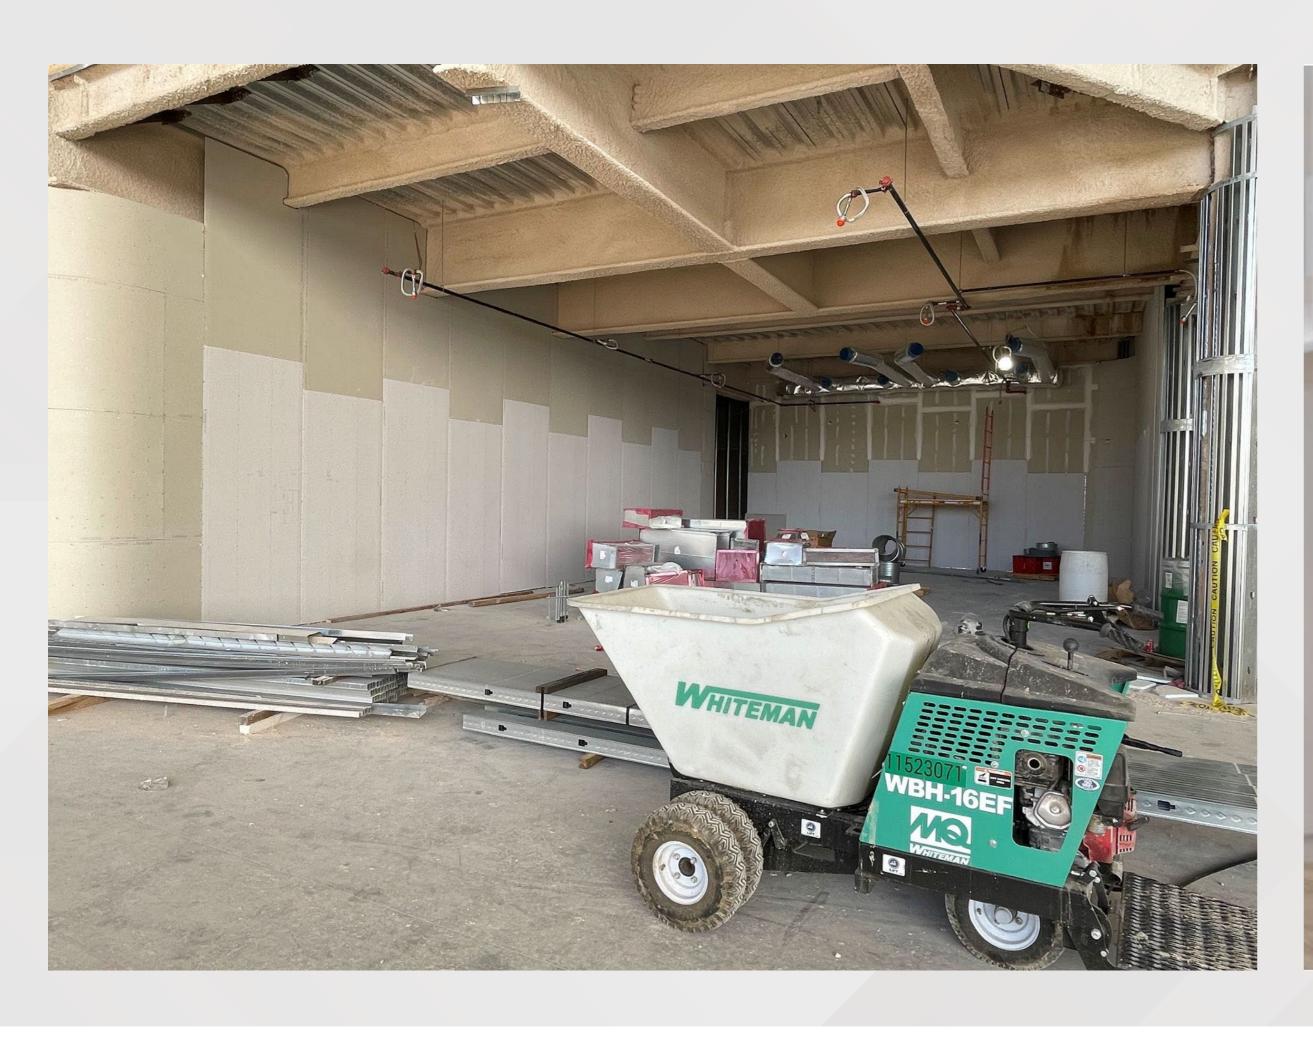

pe: Construct a new 40 story, 975 room luxury hotel that would connect to Building C of the GWCC.
- Project Location: West Plaza & Former Georgia Dome Site

#### Project Status

- Current Phase: Active Construction
- Construction Schedule: April 2021 December 2023

























#### Signia by Hilton Mercedes Benz Stadium Height Comparison





### Signia by Hilton November 4 Drone Photo – Amenity Spaces







### Signia by Hilton November 9 Drone Photo / Rendering







#### Signia by Hilton November 9 Photo – Entrance Drive







#### Signia by Hilton November 9 Photo – Motor Lobby







#### Signia by Hilton November 9 Photo – Wow Moment







## Signia by Hilton November 9 Photo – Lobby Monumental Stair







### Signia by Hilton November 9 Photo – Registration Desk







#### Signia by Hilton November 9 Photo - Lobby







### Signia by Hilton November 9 Photo – Lobby Bar







#### Signia by Hilton November 9 Photo – Lobby Bar







#### Signia by Hilton November 9 Photo – Terrace Lounge







#### Signia by Hilton November 9 Photo – Terrace Lounge







#### Signia by Hilton November 9 Photo – Market







#### Signia by Hilton November 9 Photo – Market







#### Signia by Hilton November 9 Photo – Event Lawn







## Signia by Hilton November 9 Photo – Dream Ballroom Prefunction







#### Signia by Hilton November 9 Photo – Dream Ballroom







#### Signia by Hilton November 9 Photo – Dream Ballroom







## Signia by Hilton November 9 Photo – Triumph Ballroom West Prefunction







## Signia by Hilton November 9 Photo – Triumph Ballro