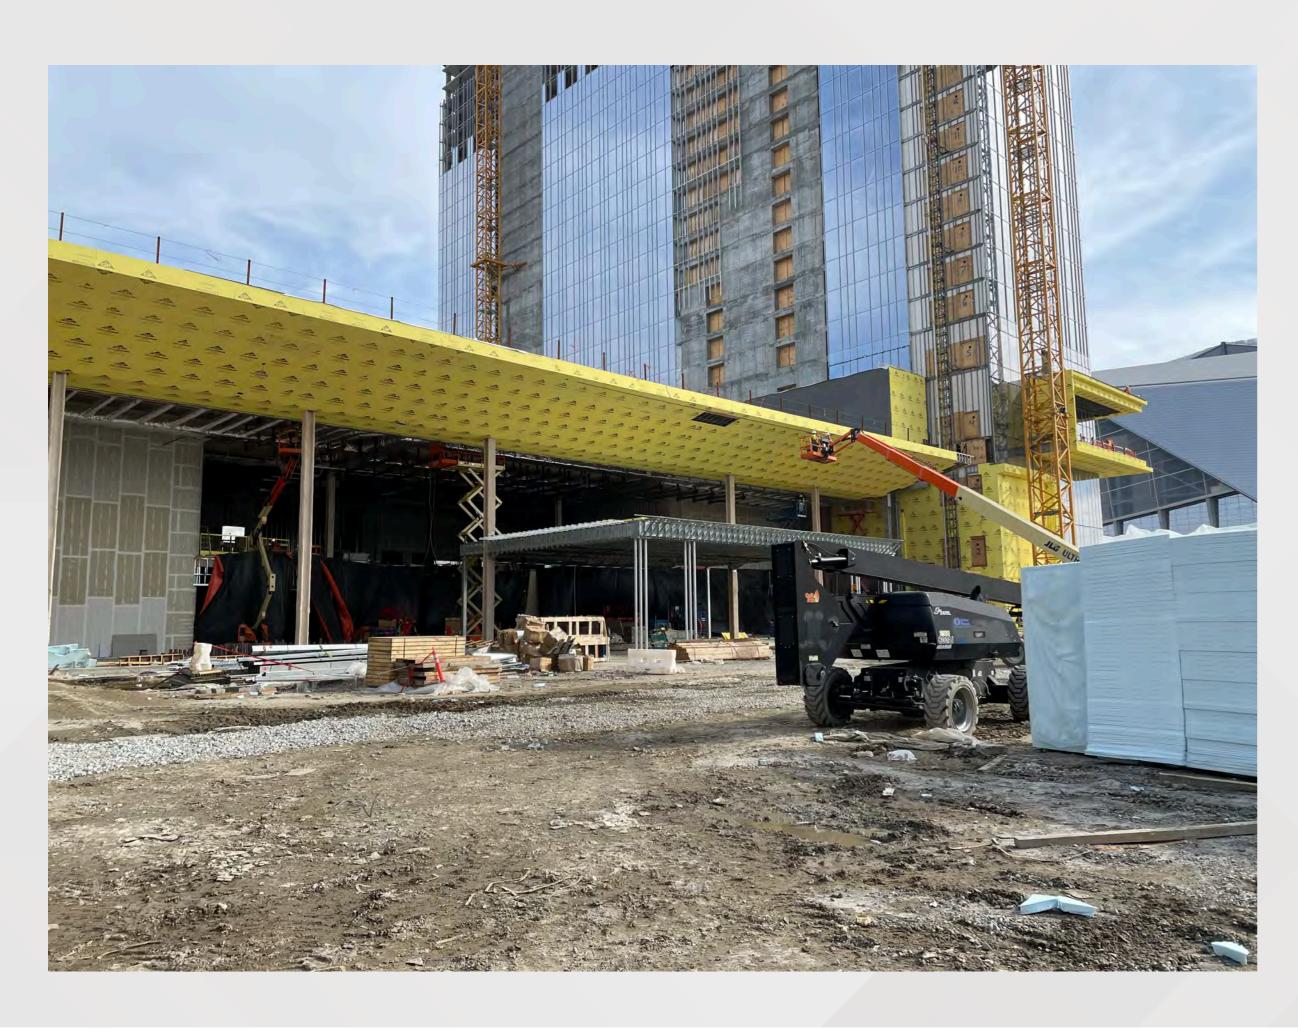

day's Agenda

Roofing Replacement Signia by Hilton













# Signial by Hilton

#### Project Information

- Project Manager: Ken Stockdell
- Project Scope: Construct a new 40 story, 975 room luxury hotel that would connect to Building C of the GWCC.
- Project Location: West Plaza & Former Georgia Dome Site

#### • Project Status

- Current Phase: Active Construction
- Construction Schedule: April 2021 December 2023

#### Signia by Hilton / Mercedes Benz Stadium Height Comparison





#### Signia by Hilton February 8 Drone Photos







#### Signia by Hilton February 8 Drone Photo / Rendering







#### Signia by Hilton February 8 Drone Photo – Amenity Spaces







### Signia by Hilton February 8 Photo – Entrance Drive







#### Signia by Hilton February 8 Photo – Porte Cochere







#### Signia by Hilton February 8 Photo – Wow Moment







## Signia by Hilton February 8 Photo – Lobby Monumental Stair







#### Signia by Hilton February 8 Photo - Lobby







### Signia by Hilton February 8 Photo – Lobby Bar







#### Signia by Hilton February 8 Photo – Terrace Lounge







#### Signia by Hilton January 11 Photo – Market







### Signia by Hilton February 8 Photo – Market







#### Signia by Hilton February 8 Photo – Event Lawn







## Signia by Hilton February 8 Photo – Dream Ballroom Prefunction







#### Signia by Hilton February 8 Photo – Dream Ballroom







#### Signia by Hilton February 8 Photo – Dream Ballroom







## Signia by Hilton February 8 Photo – Triumph Ballroom West Prefunction







## Signia by Hilton February 8 Photo – Triumph