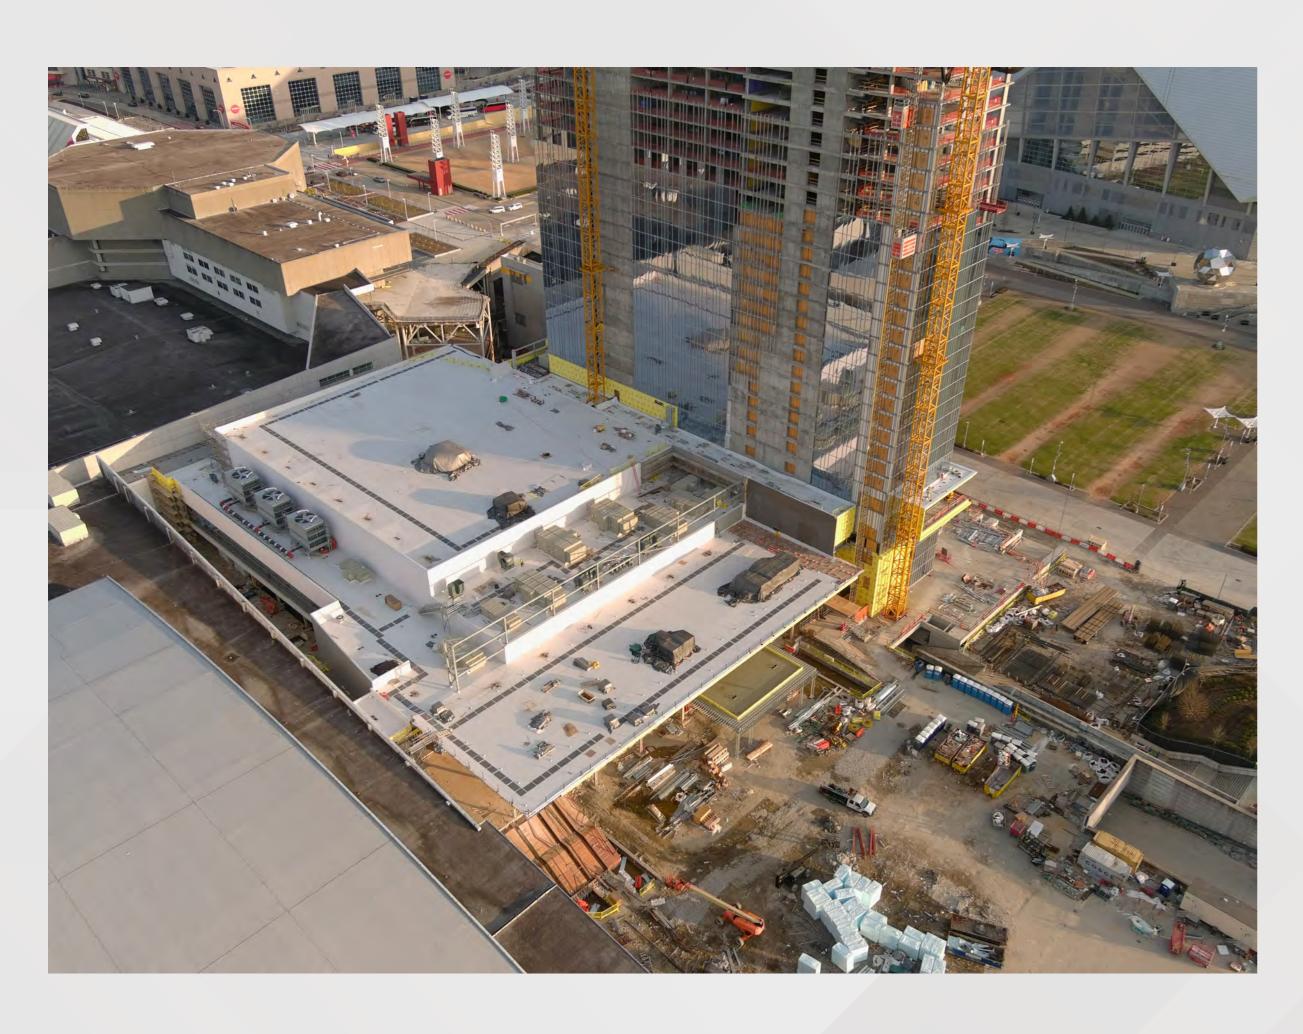

## GWCCA Campus Development Project Updates

February 9, 2023

Department of Project & Program Management

# Today's Agenda

Roofing Replacement Signia by Hilton













# Signial by Hilton

#### Project Information

- Project Manager: Ken Stockdell
- Project Scope: Construct a new 40 story, 975 room luxury hotel that would connect to Building C of the GWCC.
- Project Location: West Plaza & Former Georgia Dome Site

#### • Project Status

- Current Phase: Active Construction
- Construction Schedule: April 2021 December 2023

#### Signia by Hilton / Mercedes Benz Stadium Height Comparison





#### Signia by Hilton February 8 Drone Photos







#### Signia by Hilton February 8 Drone Photo / Rendering







#### Signia by Hilton February 8 Drone Photo – Amenity Spaces







### Signia by Hilton February 8 Photo – Entrance Drive







#### Signia by Hilton February 8 Photo – Porte Cochere







#### Signia by Hilton February 8 Photo – Wow Moment







## Signia by Hilton February 8 Photo – Lobby Monumental Stair







#### Signia by Hilton February 8 Photo - Lobby







### Signia by Hilton February 8 Photo – Lobby Bar







#### Signia by Hilton February 8 Photo – Terrace Lounge







#### Signia by Hilton January 11 Photo – Market







### Signia by Hilton February 8 Photo – Market







#### Signia by Hilton February 8 Photo – Event Lawn







## Signia by Hilton February 8 Photo – Dream Ballroom Prefunction