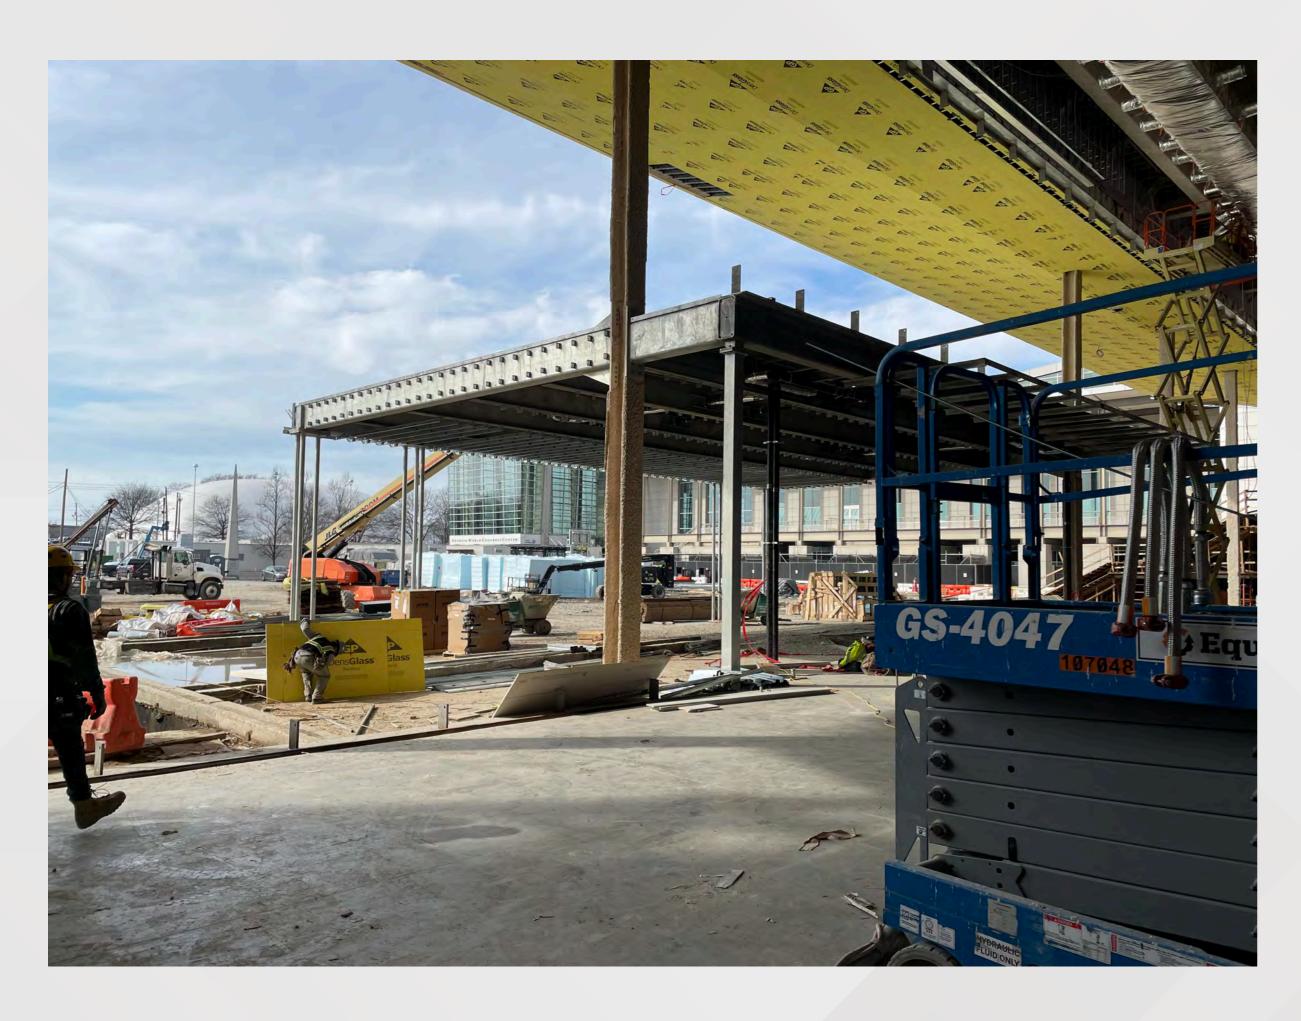

ory, 975 room luxury hotel that would connect to Building C of the GWCC.
- Project Location: West Plaza & Former Georgia Dome Site

#### • Project Status

- Current Phase: Active Construction
- Construction Schedule: April 2021 December 2023

#### Signia by Hilton / Mercedes Benz Stadium Height Comparison





#### Signia by Hilton February 8 Drone Photos







#### Signia by Hilton February 8 Drone Photo / Rendering







#### Signia by Hilton February 8 Drone Photo – Amenity Spaces







### Signia by Hilton February 8 Photo – Entrance Drive







#### Signia by Hilton February 8 Photo – Porte Cochere







#### Signia by Hilton February 8 Photo – Wow Moment







## Signia by Hilton February 8 Photo – Lobby Monumental Stair







#### Signia by Hilton February 8 Photo - Lobby







### Signia by Hilton February 8 Photo – Lobby Bar







#### Signia by Hilton February 8 Photo – Terrace Lounge







#### Signia by Hilton January 11 Photo – Market







### Signia by Hilton February 8 Photo – Market







#### Signia by Hilton February 8 Photo – Event Lawn







## Signia by Hilton February 8 Photo – Dream Ballroom Prefunction







#### Signia by Hilton February 8 Photo – Dream Ballroom







#### Signia by Hilton February 8 Photo – Dream Ballroom







## Signia by Hilton February 8 Photo – Triumph Ballroom West Prefunction







## Signia by Hilton February 8 Photo – Triumph Ballroom West Prefunction





## Signia by Hilton February 8 Photo – Triumph Ballroom North Prefunction







## Signia by Hilton February 8 Photo – Triumph Ballroom North Prefunct