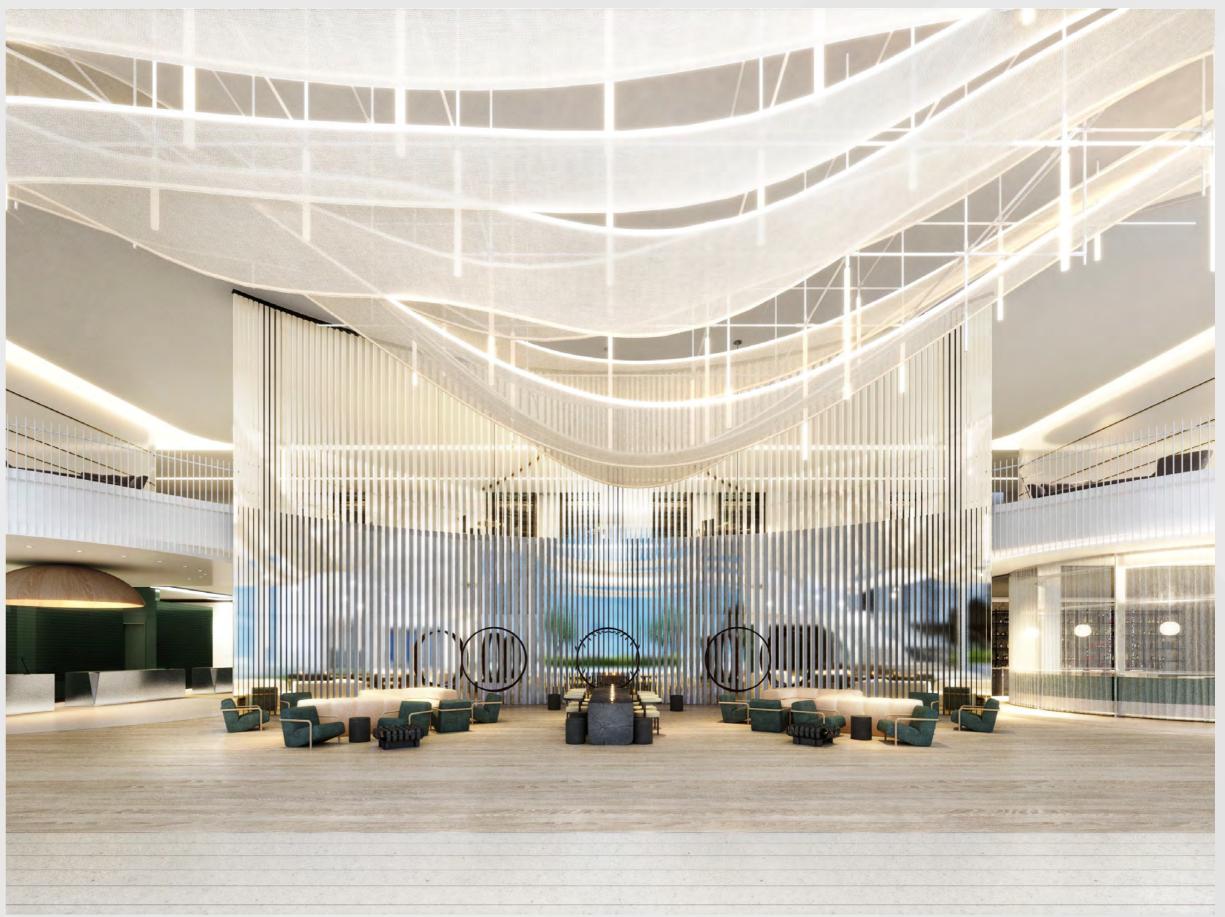

# Signial by Hilton

#### Project Information

- Project Manager: Ken Stockdell
- Project Scope: Construct a new 40 story, 975 room luxury hotel that would connect to Building C of the GWCC.
- Project Location: West Plaza & Former Georgia Dome Site

#### • Project Status

- Current Phase: Active Construction
- Construction Schedule: April 2021 December 2023

#### Signia by Hilton / Mercedes Benz Stadium Height Comparison





#### Signia by Hilton February 8 Drone Photos







#### Signia by Hilton February 8 Drone Photo / Rendering







#### Signia by Hilton February 8 Drone Photo – Amenity Spaces







### Signia by Hilton February 8 Photo – Entrance Drive







#### Signia by Hilton February 8 Photo – Porte Cochere







#### Signia by Hilton February 8 Photo – Wow Moment







## Signia by Hilton February 8 Photo – Lobby Monumental Stair







#### Signia by Hilton February 8 Photo - Lobby







### Signia by Hilton February 8 Photo – Lobby Bar







#### Signia by Hilton February 8 Photo – Terrace Lounge







#### Signia by Hilton January 11 Photo – Market







### Signia by Hilton February 8 Photo – Market







#### Signia by Hilton February 8 Photo – Event Lawn







## Signia by Hilton February 8 Photo – Dream Ballroom Prefunction







#### Signia by Hilton February 8 Photo – Dream Ballroom







#### Signia by Hilton February 8 Photo – Dream Ballroom







## Signia by Hilton February 8 Photo – Triumph Ballroom West Prefunction







## Signia by Hilton February 8 Photo – Triumph Ballroom West Prefunction





## Signia by Hilton February 8