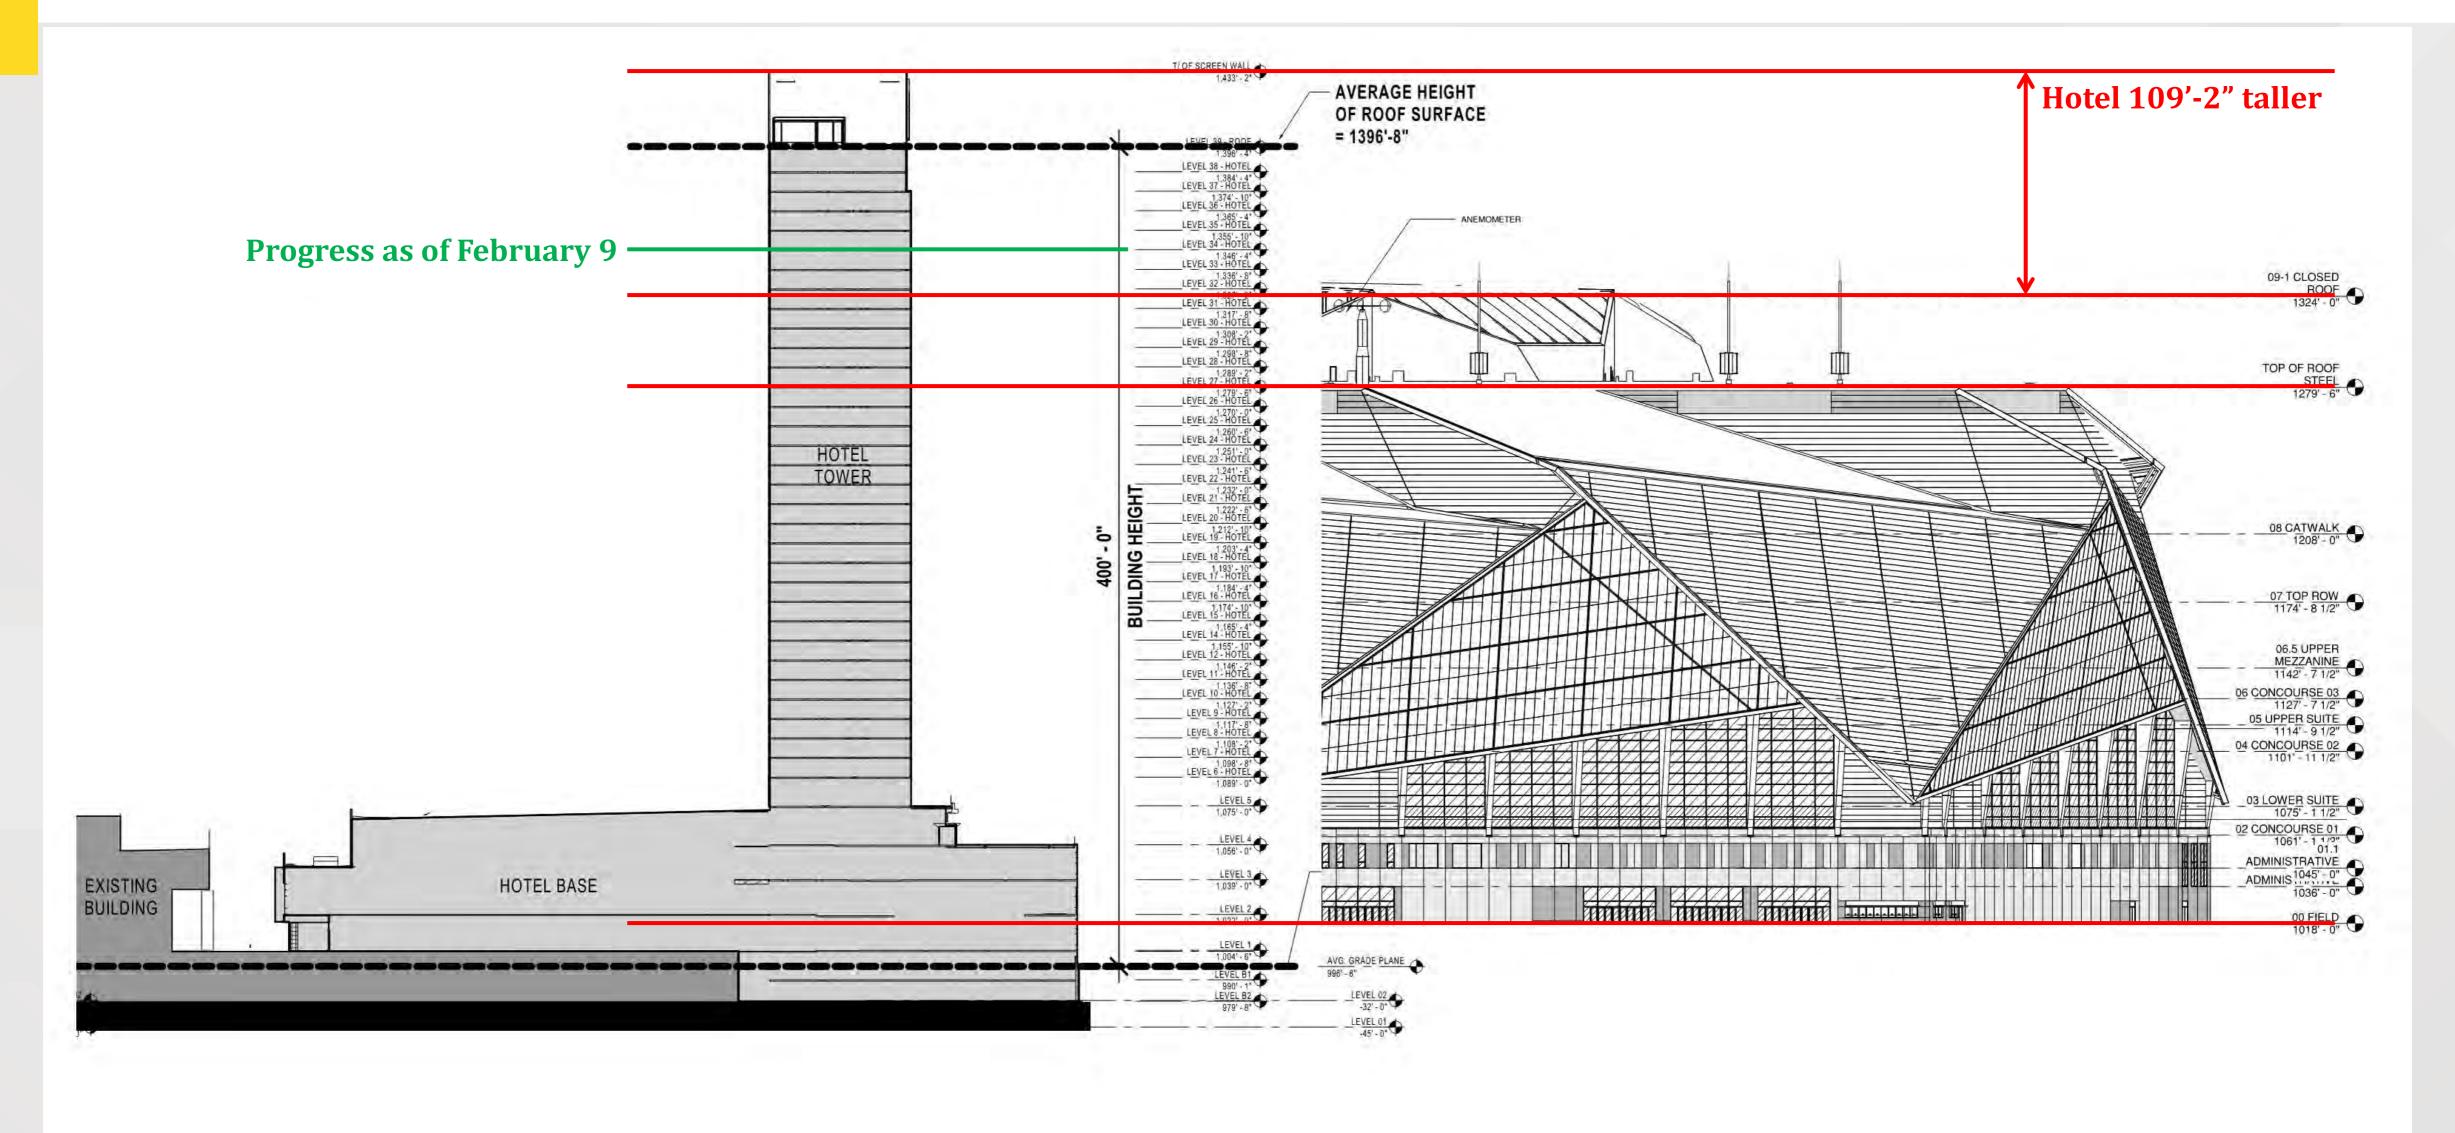

## GWCCA Campus Development Project Updates

February 9, 2023

Department of Project & Program Management

# Today's Agenda

Roofing Replacement Signia by Hilton













# Signial by Hilton

#### Project Information

- Project Manager: Ken Stockdell
- Project Scope: Construct a new 40 story, 975 room luxury hotel that would connect to Building C of the GWCC.
- Project Location: West Plaza & Former Georgia Dome Site

#### • Project Status

- Current Phase: Active Construction
- Construction Schedule: April 2021 December 2023

#### Signia by Hilton / Mercedes Benz Stadium Height Comparison





#### Signia by Hilton February 8 Drone Photos







#### Signia by Hilton February 8 Drone Photo / Rendering







#### Signia by Hilton February 8 Drone Photo – Amenity Spaces







### Signia by Hilton February 8 Photo – Entrance Drive







#### Signia by Hilton February 8 Photo – Porte Cochere







#### Signia by Hilton February 8 Photo – Wow Moment







## Signia by Hilton February 8 Photo – Lobby Monumental Stair







#### Signia by Hilton February 8 Photo - Lobby







### Signia by Hilton February 8 Photo – Lobby Bar







#### Signia by Hilton February 8 Photo – Terrace Lounge







#### Signia by Hilton January 11 Photo – Market







### Signia by Hilton February 8 Photo – Market







#### Signia by Hilton February 8 Photo – Event Lawn







## Signia by Hilto