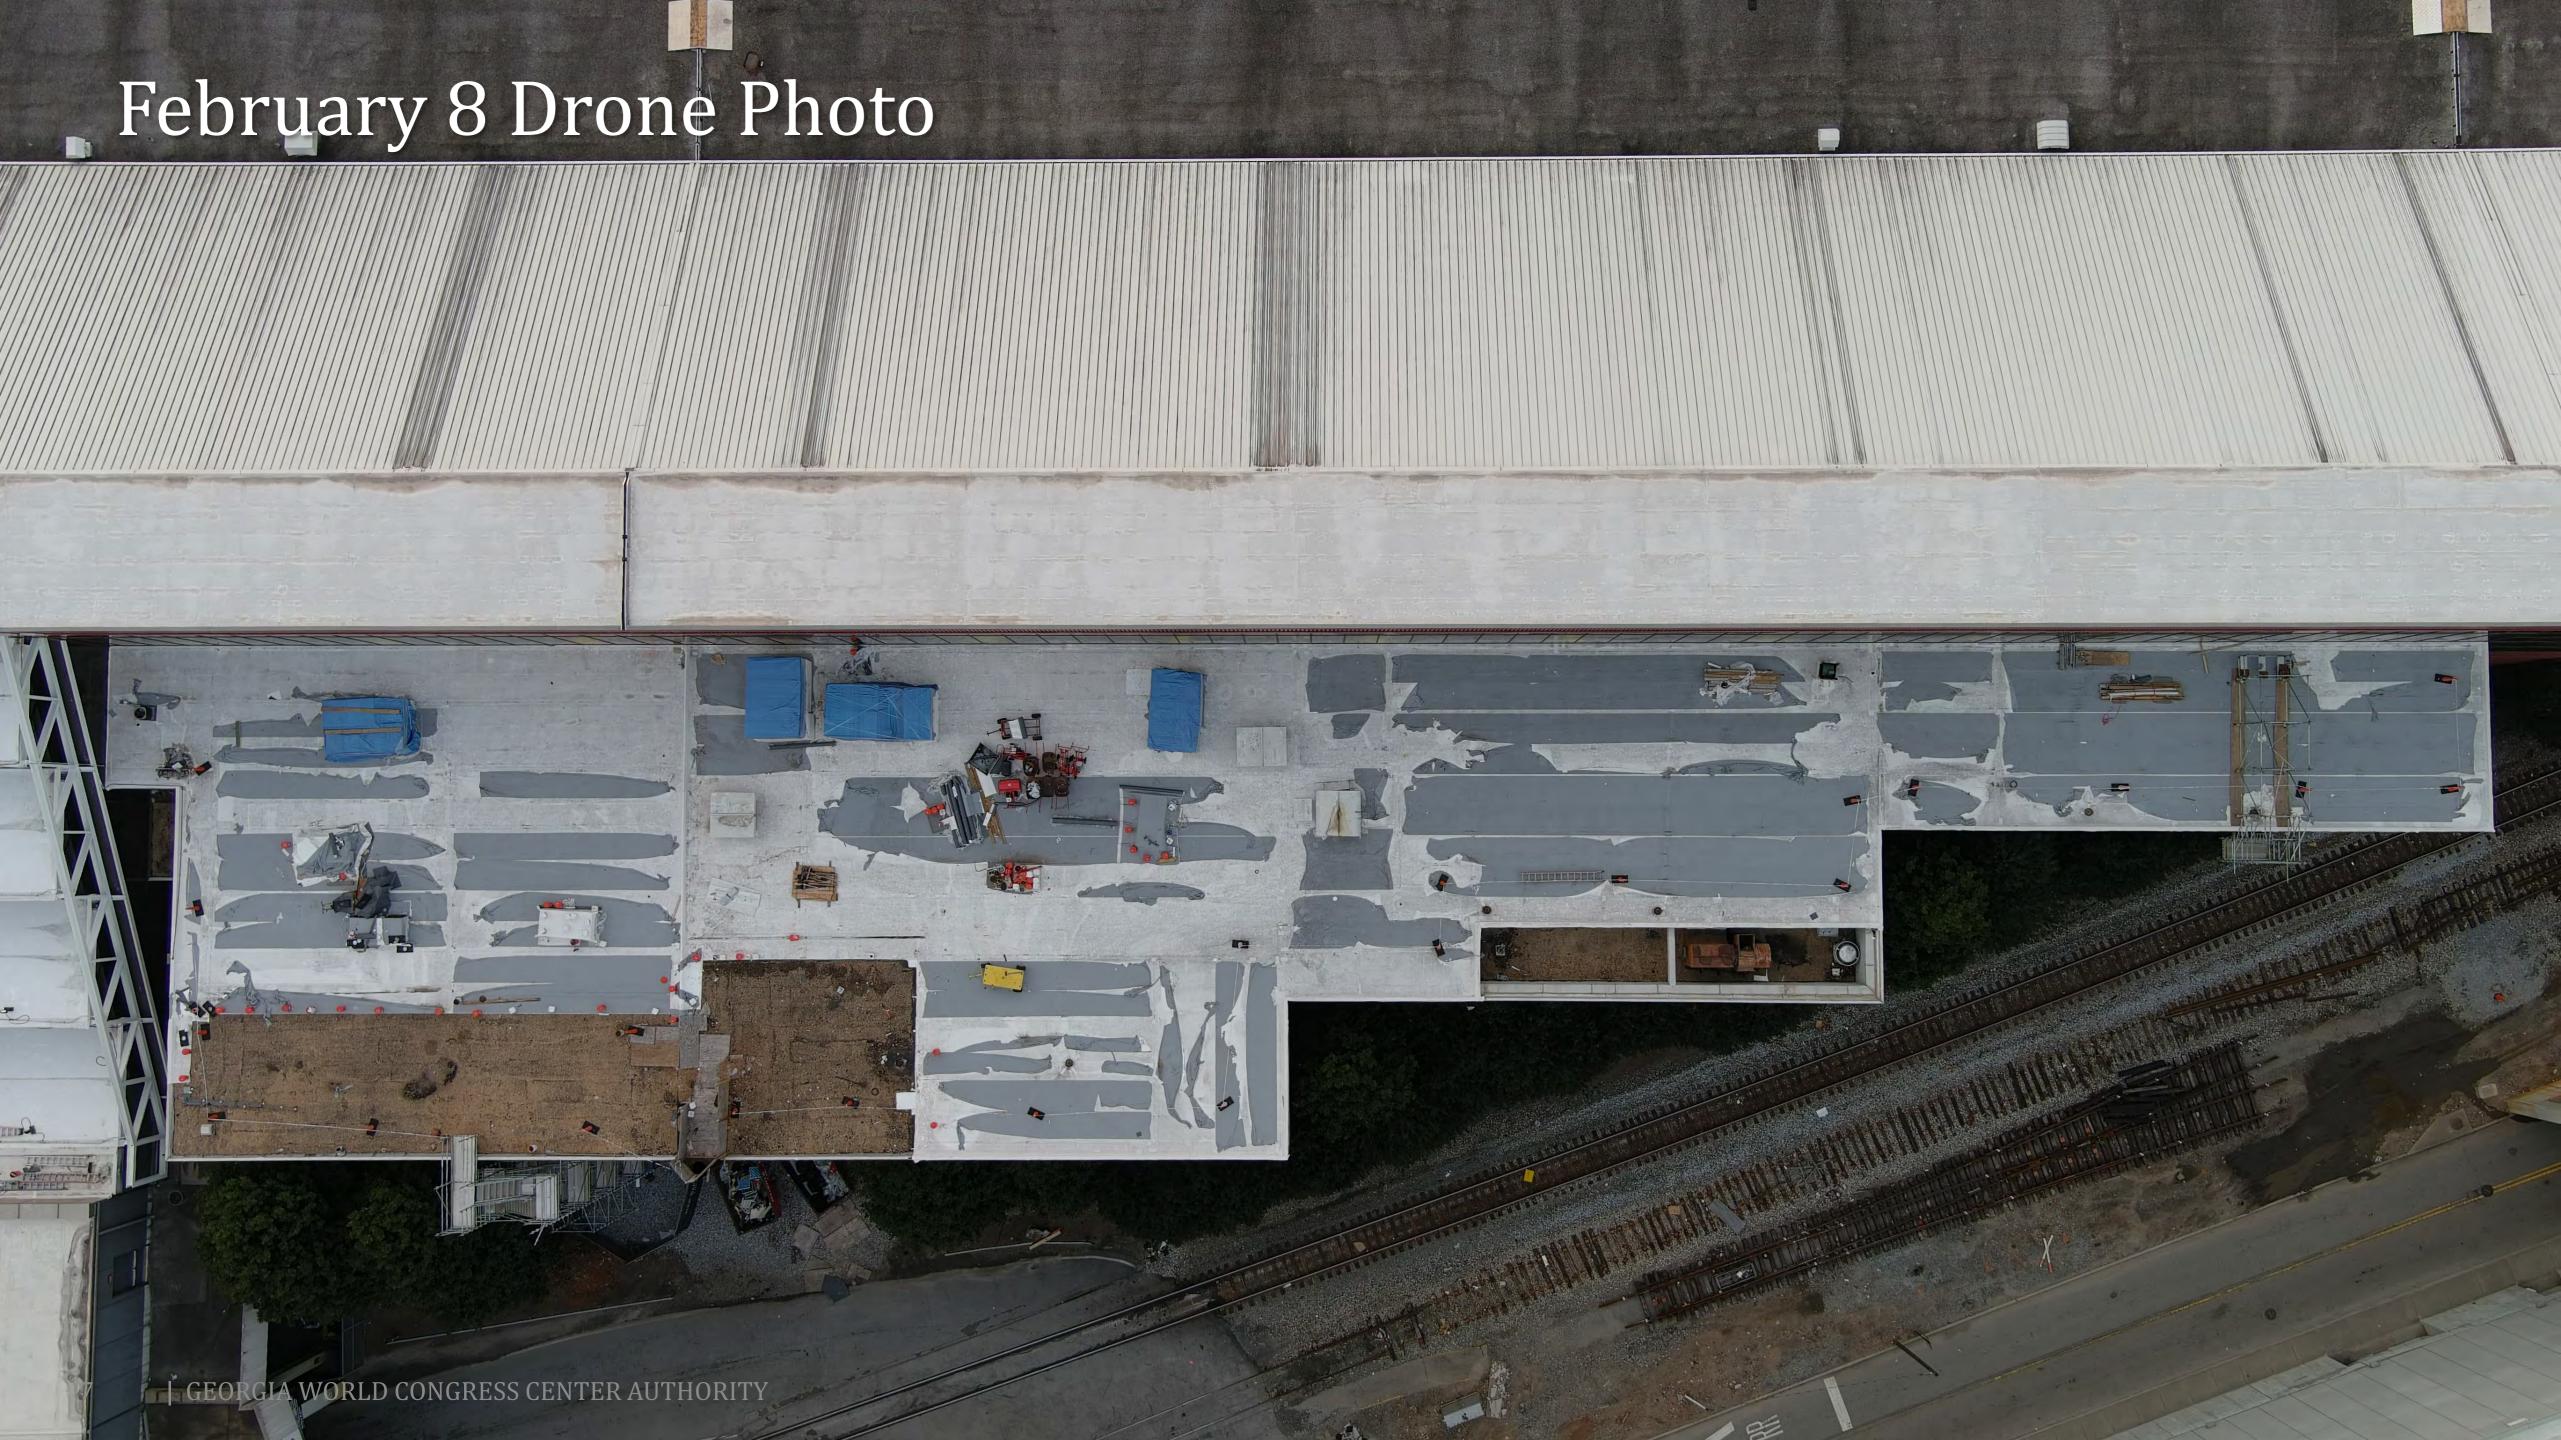

## GWCCA Campus Development Project Updates

February 9, 2023

Department of Project & Program Management

# Today's Agenda

Roofing Replacement Signia by Hilton













# Signial by Hilton

#### Project Information

- Project Manager: Ken Stockdell
- Project Scope: Construct a new 40 story, 975 room luxury hotel that would connect to Building C of the GWCC.
- Project Location: West Plaza & Former Georgia Dome Site

#### • Project Status

- Current Phase: Active Construction
- Construction Schedule: April 2021 December 2023

#### Signia by Hilton / Mercedes Benz Stadium Height Comparison





#### Signia by Hilton February 8 Drone Photos







#### Signia by Hilton February 8 Drone Photo / Rendering







#### Signia by Hilton February 8 Drone Photo – Amenity Spaces







### Signia by Hilton February 8 Photo – Entrance Drive







#### Signia by Hilton February 8 Photo – Porte Cochere







#### Signia by Hilton February 8 Photo – Wow Moment