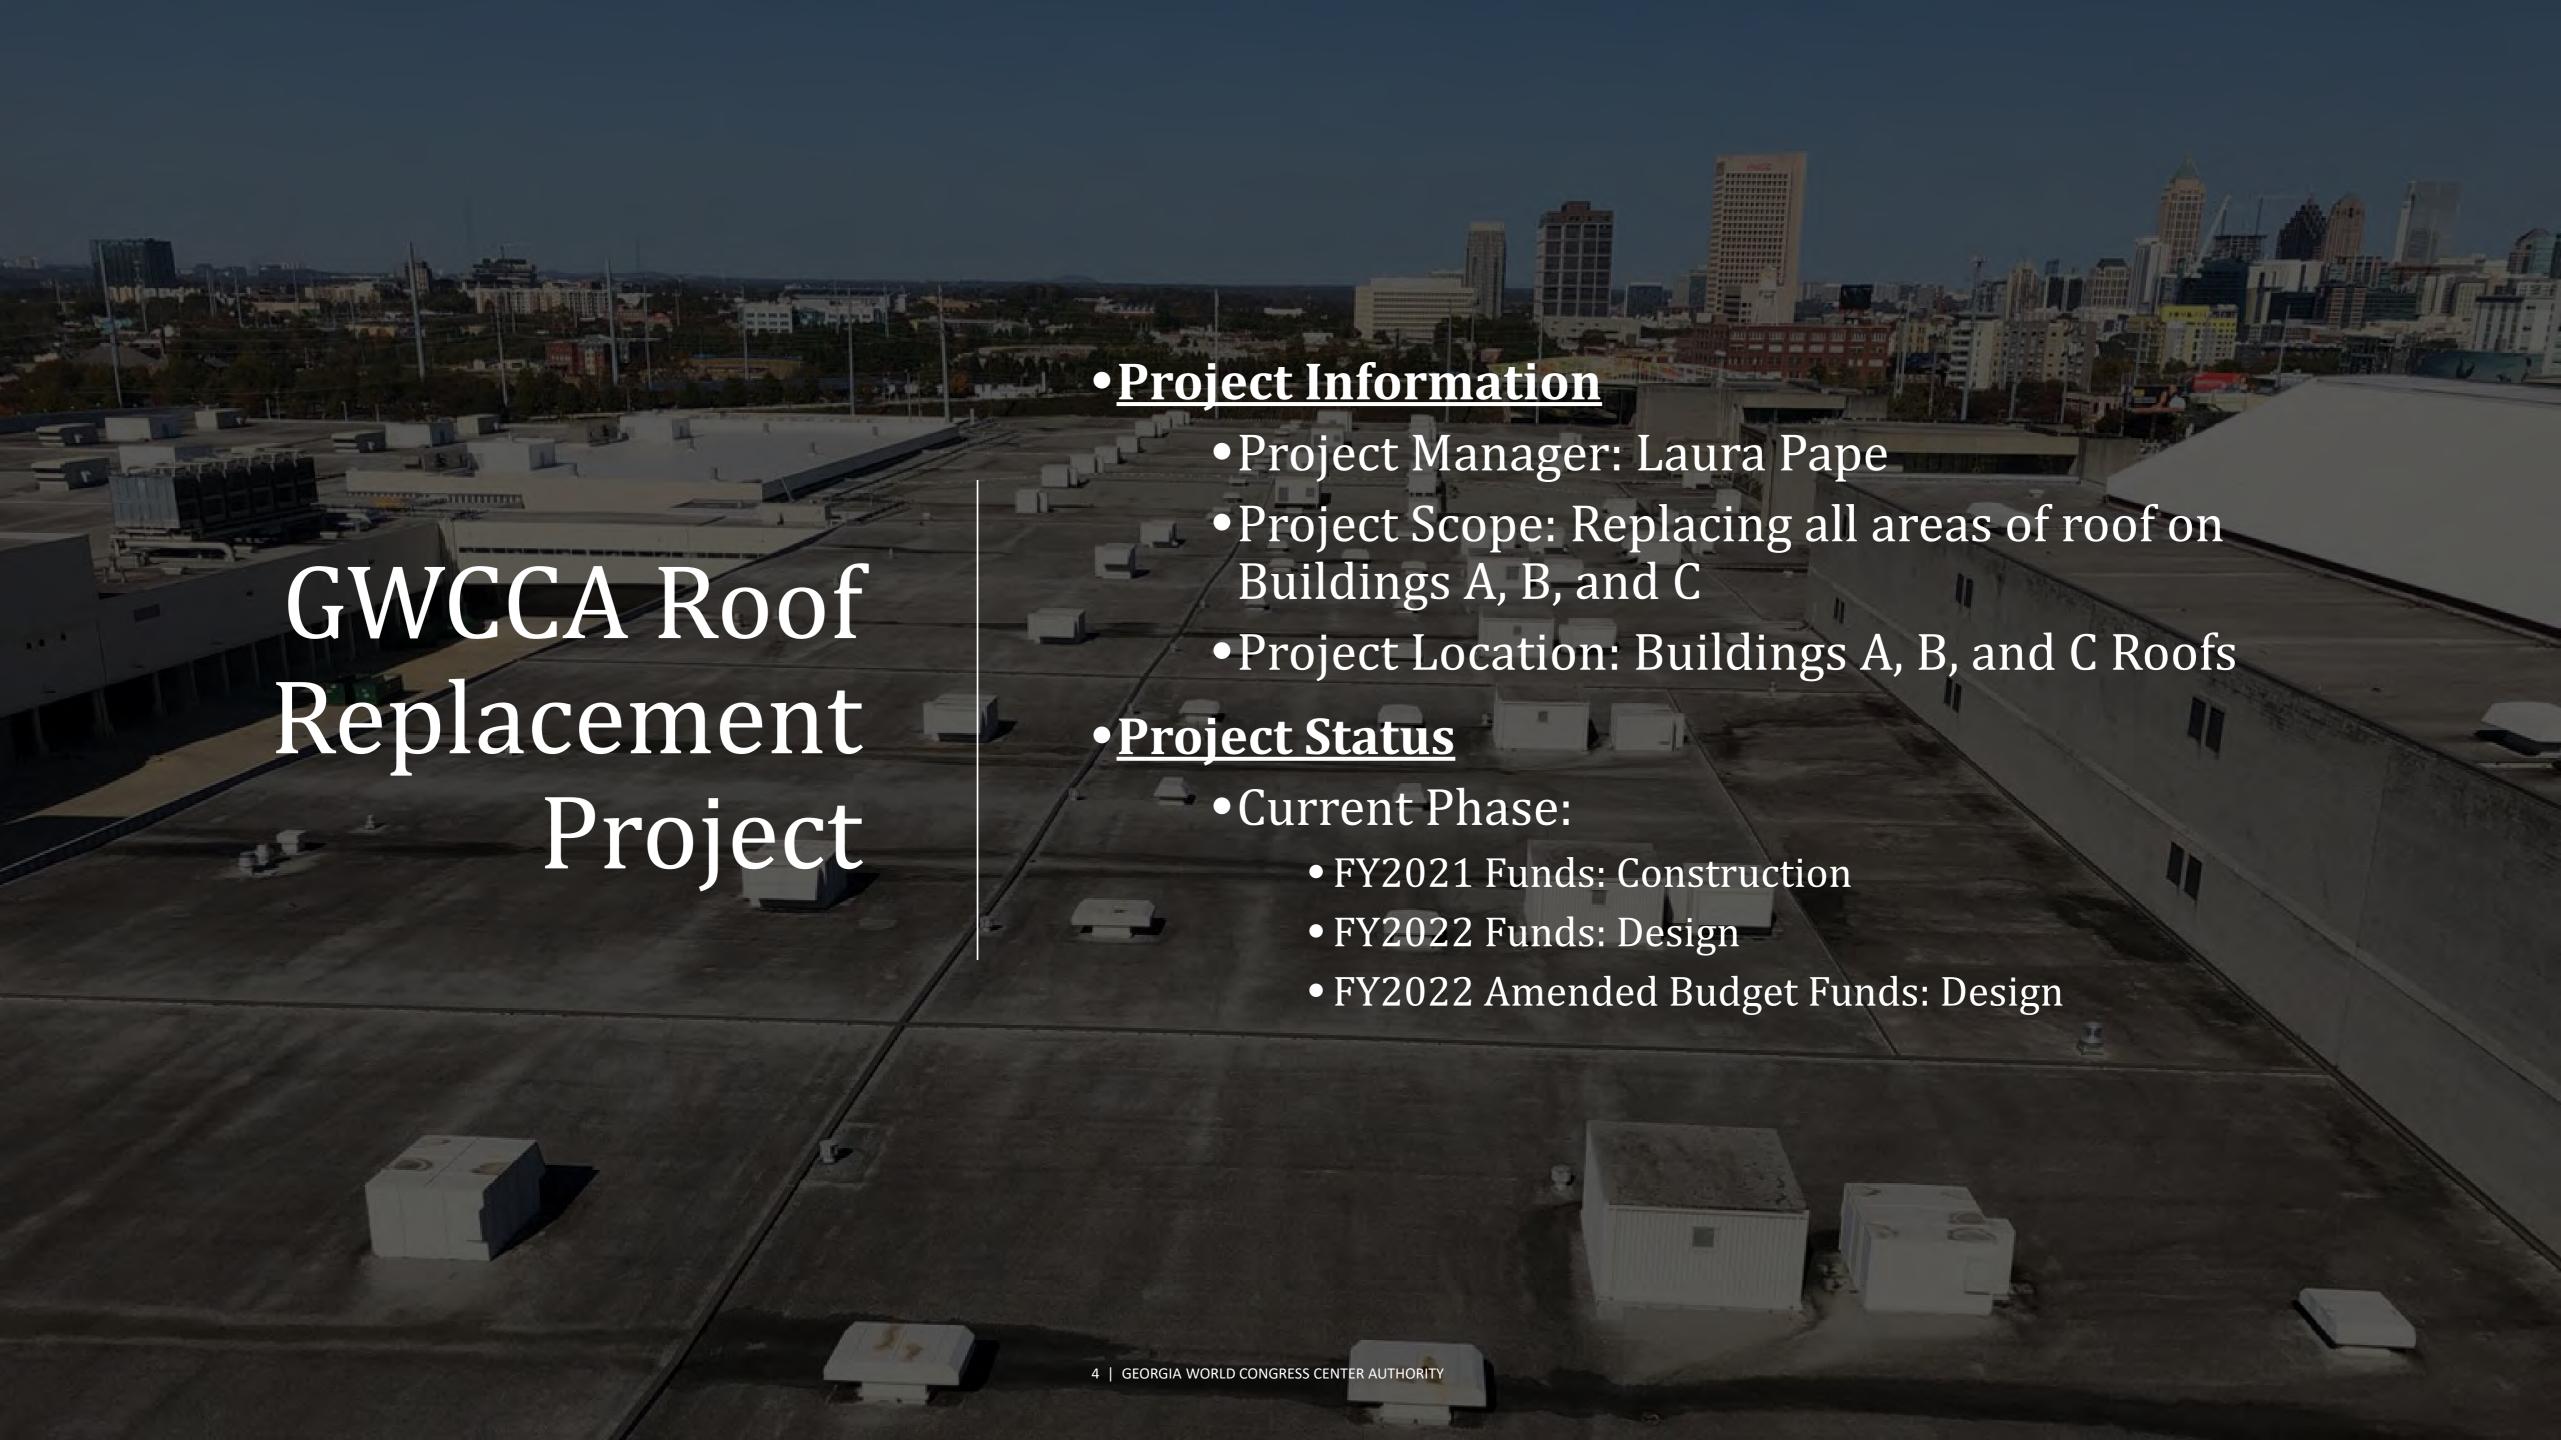

#### Project Information

- Project Manager: Ken Stockdell
- Project Scope: Construct a new 40 story, 975 room luxury hotel that would connect to Building C of the GWCC.
- Project Location: West Plaza & Former Georgia Dome Site

#### • Project Status

- Current Phase: Active Construction
- Construction Schedule: April 2021 December 2023