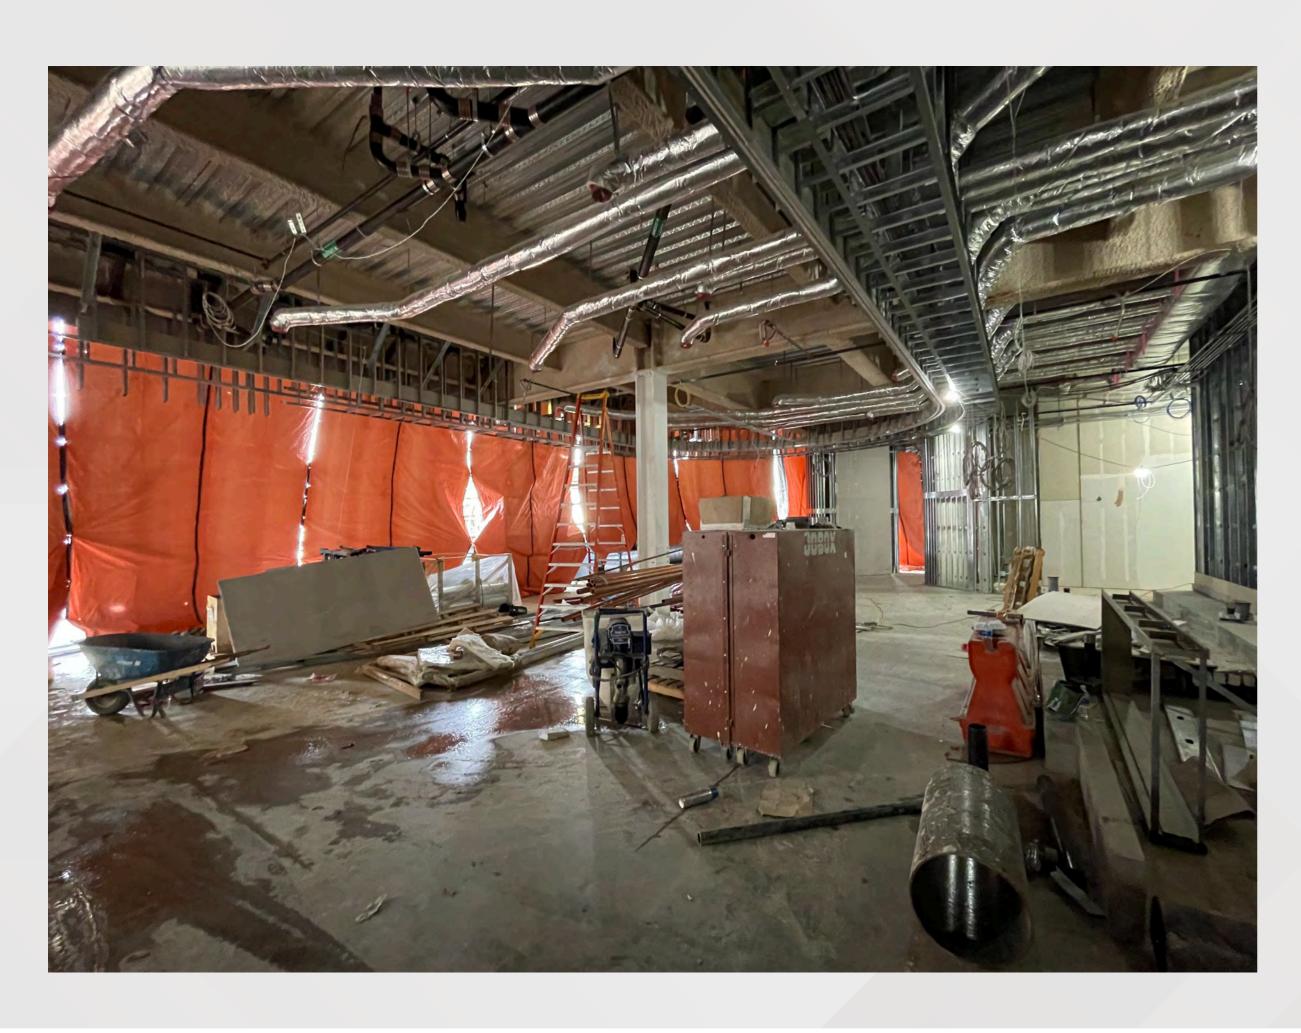

C of the GWCC.
- Project Location: West Plaza & Former Georgia Dome Site

#### • Project Status

- Current Phase: Active Construction
- Construction Schedule: April 2021 December 2023

#### Signia by Hilton / Mercedes Benz Stadium Height Comparison





#### Signia by Hilton February 8 Drone Photos







#### Signia by Hilton February 8 Drone Photo / Rendering







#### Signia by Hilton February 8 Drone Photo – Amenity Spaces







### Signia by Hilton February 8 Photo – Entrance Drive







#### Signia by Hilton February 8 Photo – Porte Cochere







#### Signia by Hilton February 8 Photo – Wow Moment







## Signia by Hilton February 8 Photo – Lobby Monumental Stair







#### Signia by Hilton February 8 Photo - Lobby







### Signia by Hilton February 8 Photo – Lobby Bar







#### Signia by Hilton February 8 Photo – Terrace Lounge







#### Signia by Hilton January 11 Photo – Market







### Signia by Hilton February 8 Photo – Market







#### Signia by Hilton February 8 Photo – Event Lawn







## Signia by Hilton February 8 Photo – Dream Ballroom Prefunction







#### Signia by Hilton February 8 Photo – Dream Ballroom







#### Signia by Hilton February 8 Photo – Dream Ballroom







## Signia by Hilton February 8 Photo – Triumph Ballroom West Prefunction







## Signia by Hilton February 8 Photo – Triumph Ballroom West Prefunction





## Signia by Hilton February 8 Photo – Triumph Ballroom North Prefunction







## Signia by Hilton February 8 Photo – Triumph Ballroom North Prefunction







## Signia by Hilton February 8 Photo – Triumph