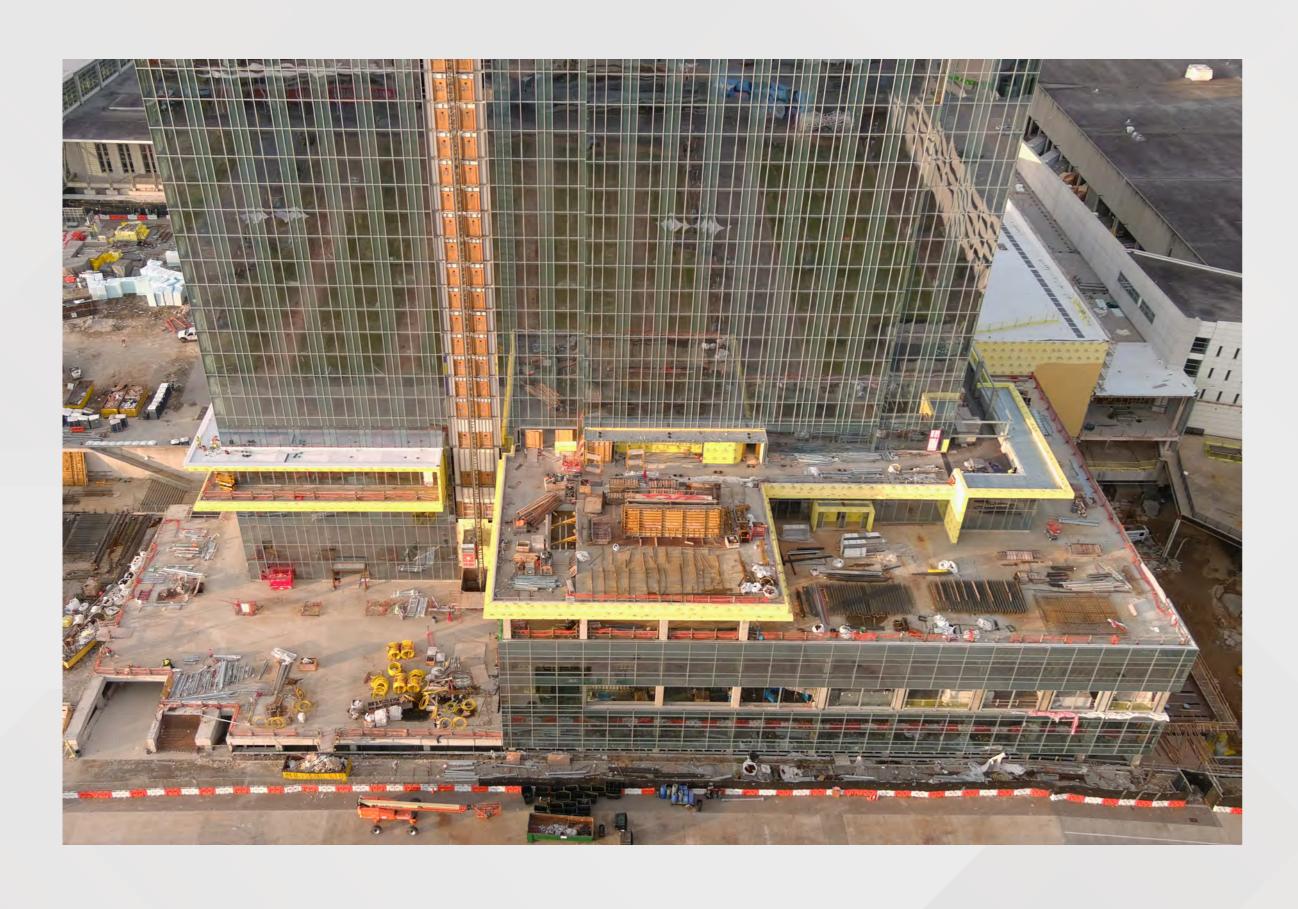

## GWCCA Campus Development Project Updates

February 9, 2023

Department of Project & Program Management

# Today's Agenda

Roofing Replacement Signia by Hilton













# Signial by Hilton

#### Project Information

- Project Manager: Ken Stockdell
- Project Scope: Construct a new 40 story, 975 room luxury hotel that would connect to Building C of the GWCC.
- Project Location: West Plaza & Former Georgia Dome Site

#### • Project Status

- Current Phase: Active Construction
- Construction Schedule: April 2021 December 2023

#### Signia by Hilton / Mercedes Benz Stadium Height Comparison





#### Signia by Hilton February 8 Drone Photos







#### Signia by Hilton February 8 Drone Photo / Rendering







#### Signia by Hilton February 8 Drone Photo – Amenity Spaces







### Signia by Hilton February 8 Photo – Entrance Drive







#### Signia by Hilton February 8 Photo – Porte Cochere







#### Signia by Hilton February 8 Photo – Wow Moment







## Signia by Hilton February 8 Photo – Lobby Monumental Stair







#### Signia by Hilton February 8 Photo - Lobby







### Signia by Hilton February 8 Photo – Lobby Bar







#### Signia by Hilton February 8 Photo – Terrace Lounge







#### Signia by Hilton January 11 Photo – Market







### Signia by Hilton February 8 Photo – Market







#### Signia by Hilton February 8 Photo – Event Lawn







## Signia by Hilton February 8 Photo – Dream Ballroom Prefunction







#### Signia by Hilton February 8 Photo – Dream Ballroom







#### Signia by Hilton February 8 Photo – Dream Ballroom







##