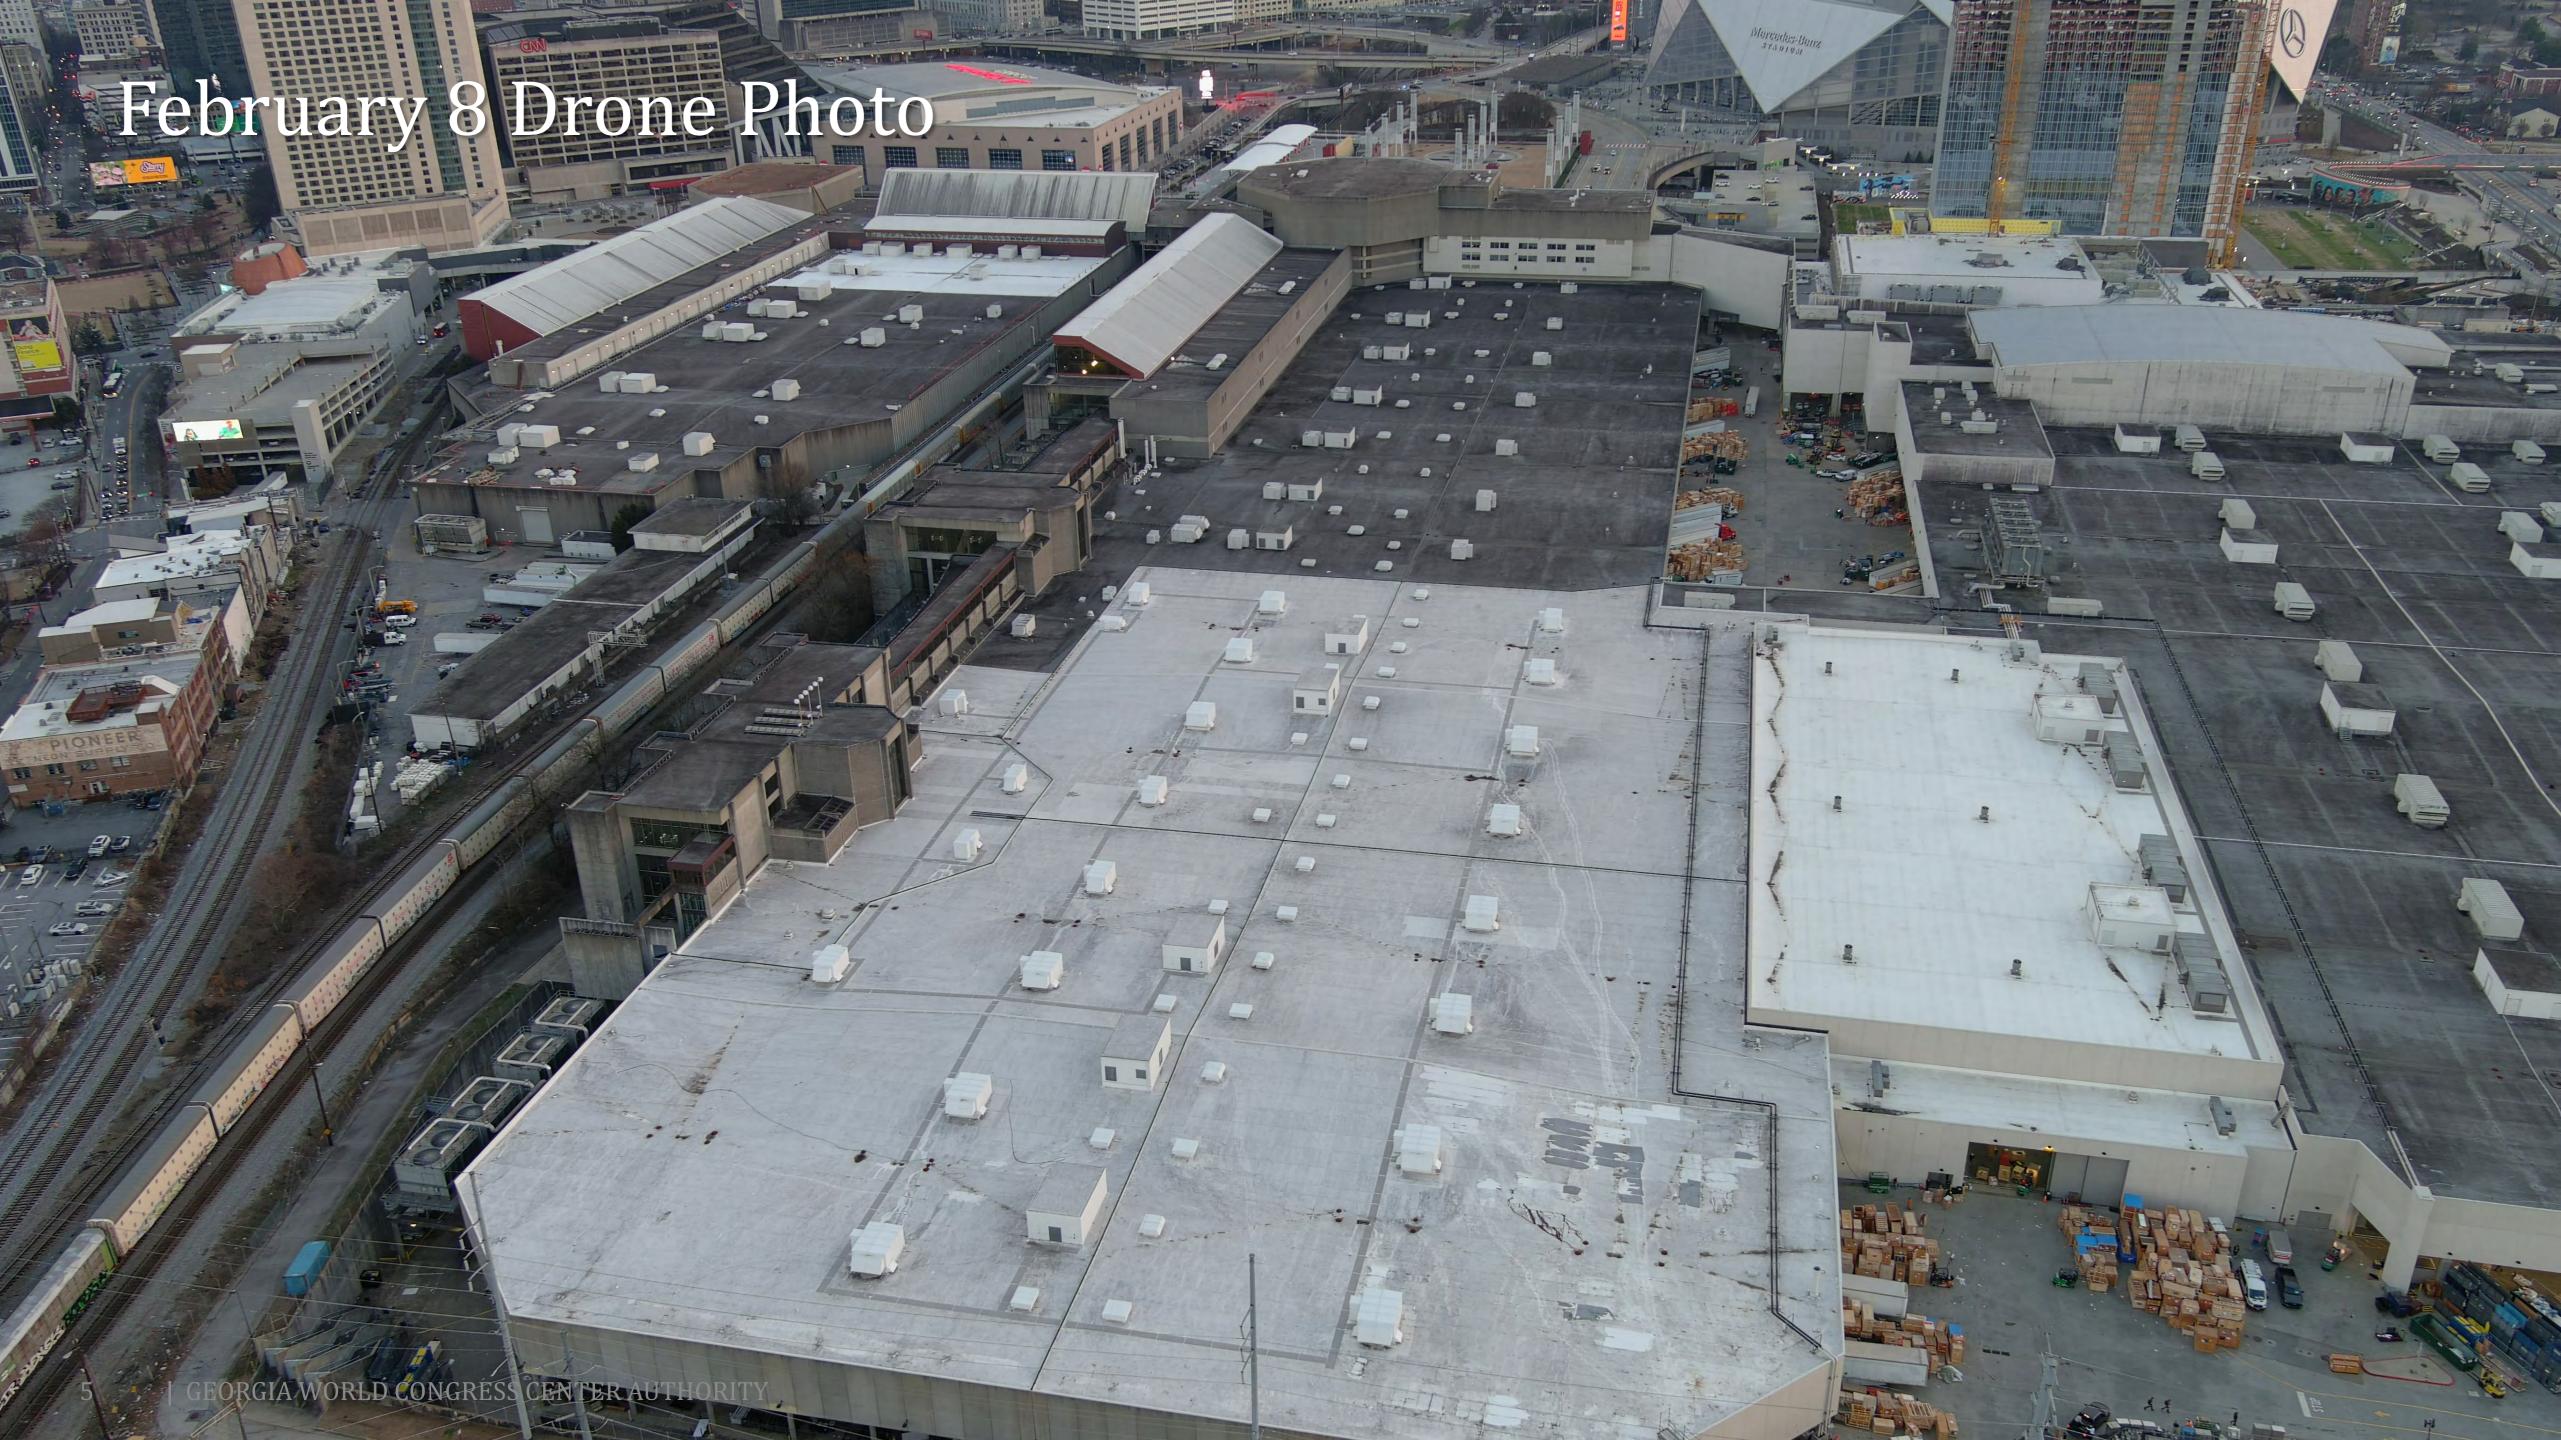

## GWCCA Campus Development Project Updates

February 9, 2023

Department of Project & Program Management

# Today's Agenda

Roofing Replacement Signia by Hilton













# Signial by Hilton

#### Project Information

- Project Manager: Ken Stockdell
- Project Scope: Construct a new 40 story, 975 room luxury hotel that would connect to Building C of the GWCC.
- Project Location: West Plaza & Former Georgia Dome Site

#### • Project Status

- Current Phase: Active Construction
- Construction Schedule: April 2021 December 2023

#### Signia by Hilton / Mercedes Benz Stadium Height Comparison





#### Signia by Hilton February 8 Drone Photos







#### Signia by Hilton February 8 Drone Photo / Rendering







#### Signia by Hilton February 8 Drone Photo – Amenity Spaces







### Signia by Hilton February 8 Photo – Entrance Drive







#### Signia by Hilton February 8 Photo – Porte Cochere







#### Signia by Hilton February 8 Photo – Wow Momen