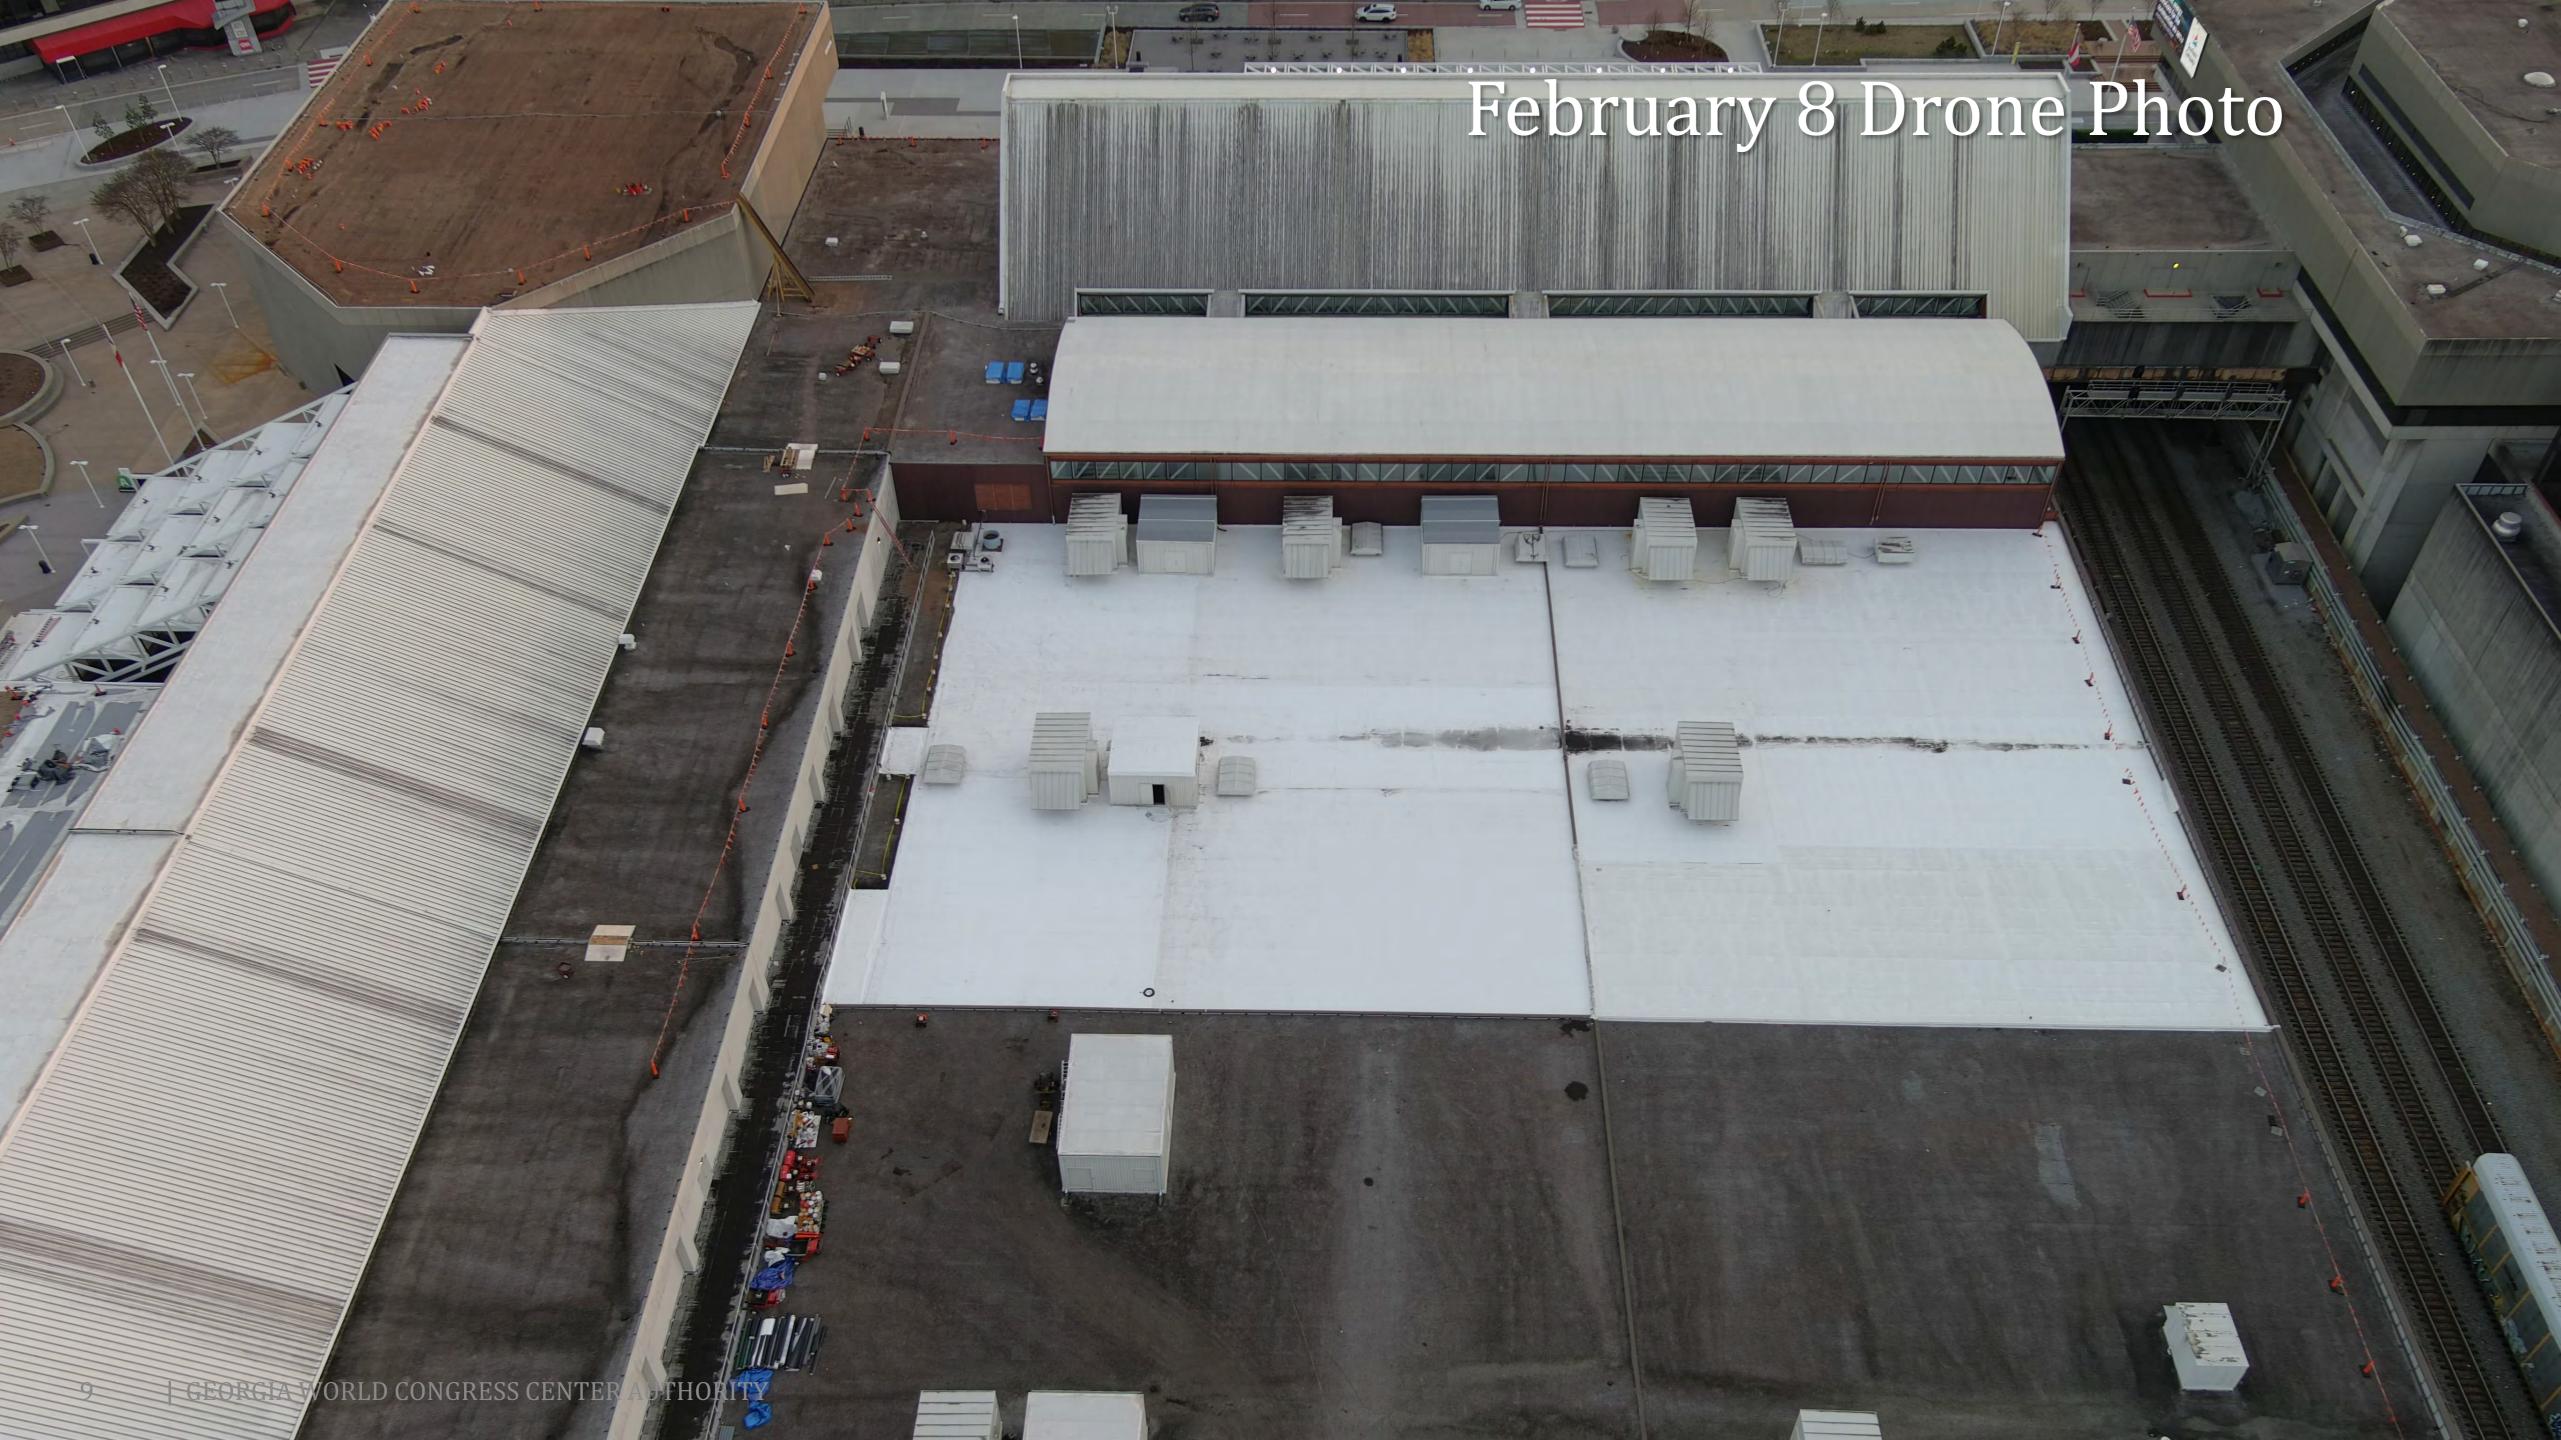

## GWCCA Campus Development Project Updates

February 9, 2023

Department of Project & Program Management

# Today's Agenda

Roofing Replacement Signia by Hilton













# Signial by Hilton

#### Project Information

- Project Manager: Ken Stockdell
- Project Scope: Construct a new 40 story, 975 room luxury hotel that would connect to Building C of the GWCC.
- Project Location: West Plaza & Former Georgia Dome Site

#### • Project Status

- Current Phase: Active Construction
- Construction Schedule: April 2021 December 2023

#### Signia by Hilton / Mercedes Benz Stadium Height Comparison





#### Signia by Hilton February 8 Drone Photos







#### Signia by Hilton February 8 Drone Photo / Rendering







#### Signia by Hilton February 8 Drone Photo – Amenity Spaces







### Signia by Hilton February 8 Photo – Entrance Drive







#### Signia by Hilton February 8 Photo – Porte Cochere







#### Signia by Hilton February 8 Photo – Wow Moment