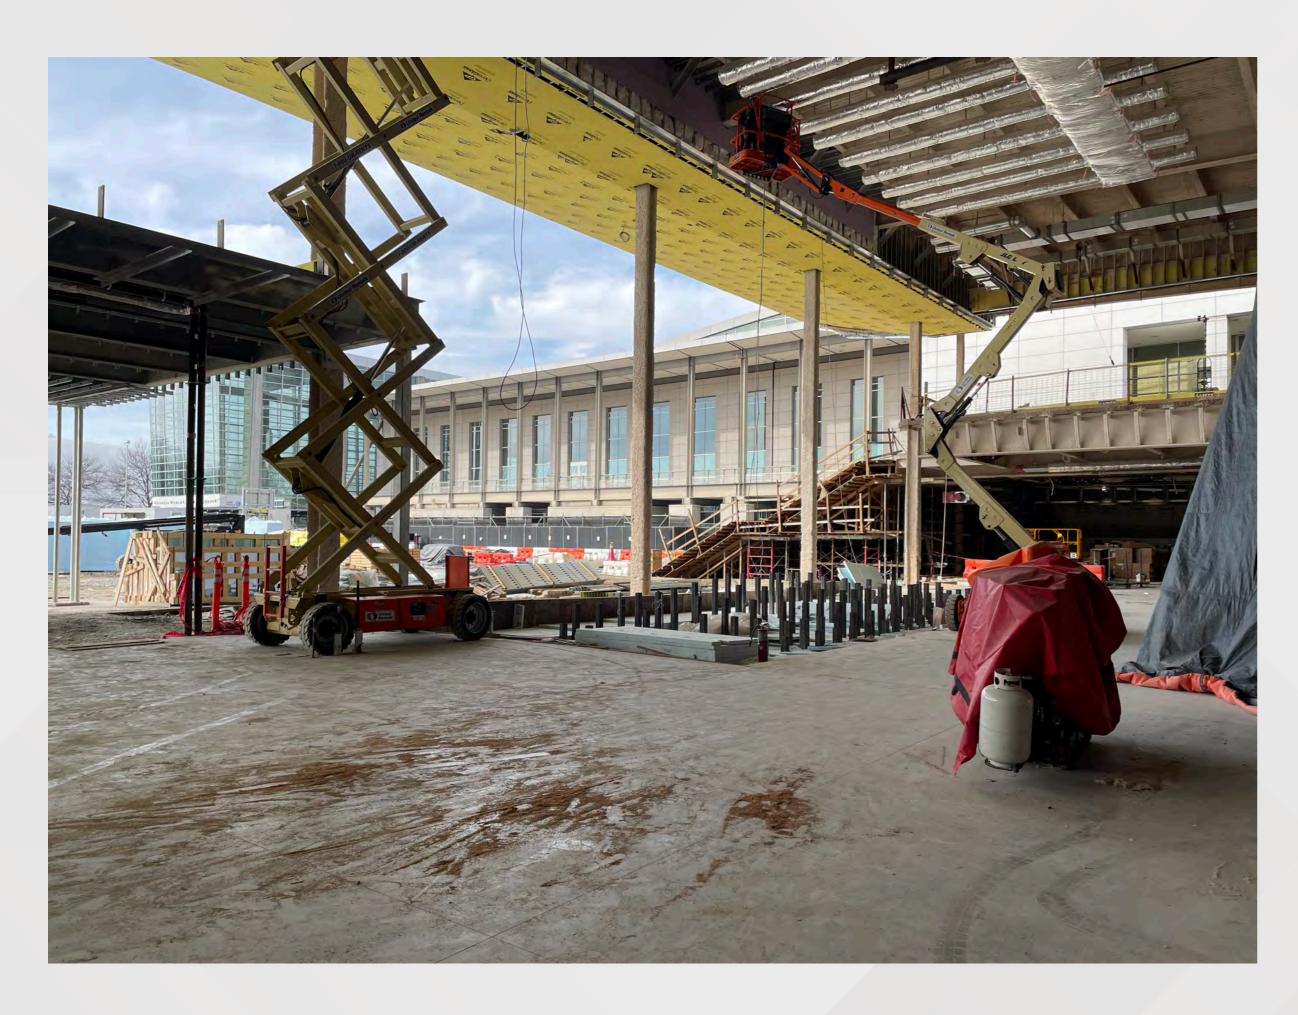

: Ken Stockdell
- Project Scope: Construct a new 40 story, 975 room luxury hotel that would connect to Building C of the GWCC.
- Project Location: West Plaza & Former Georgia Dome Site

#### • Project Status

- Current Phase: Active Construction
- Construction Schedule: April 2021 December 2023

#### Signia by Hilton / Mercedes Benz Stadium Height Comparison





#### Signia by Hilton February 8 Drone Photos







#### Signia by Hilton February 8 Drone Photo / Rendering







#### Signia by Hilton February 8 Drone Photo – Amenity Spaces







### Signia by Hilton February 8 Photo – Entrance Drive







#### Signia by Hilton February 8 Photo – Porte Cochere







#### Signia by Hilton February 8 Photo – Wow Moment







## Signia by Hilton February 8 Photo – Lobby Monumental Stair







#### Signia by Hilton February 8 Photo - Lobby







### Signia by Hilton February 8 Photo – Lobby Bar







#### Signia by Hilton February 8 Photo – Terrace Lounge







#### Signia by Hilton January 11 Photo – Market







### Signia by Hilton February 8 Photo – Market







#### Signia by Hilton February 8 Photo – Event Lawn







## Signia by Hilton February 8 Photo – Dream Ballroom Prefunction







#### Signia by Hilton February 8 Photo – Dream Ballroom







#### Signia by Hilton February 8 Photo – Dream Ballroom







## Signia by Hilton February 8 Photo – Triumph Ballroom West Prefunction







## Signia by Hilton February 8 Photo – Triumph Ballroom West Prefunction





## Signia by Hilton February 8 Photo – Triumph Ballroom North Prefunction







## Signia by Hil