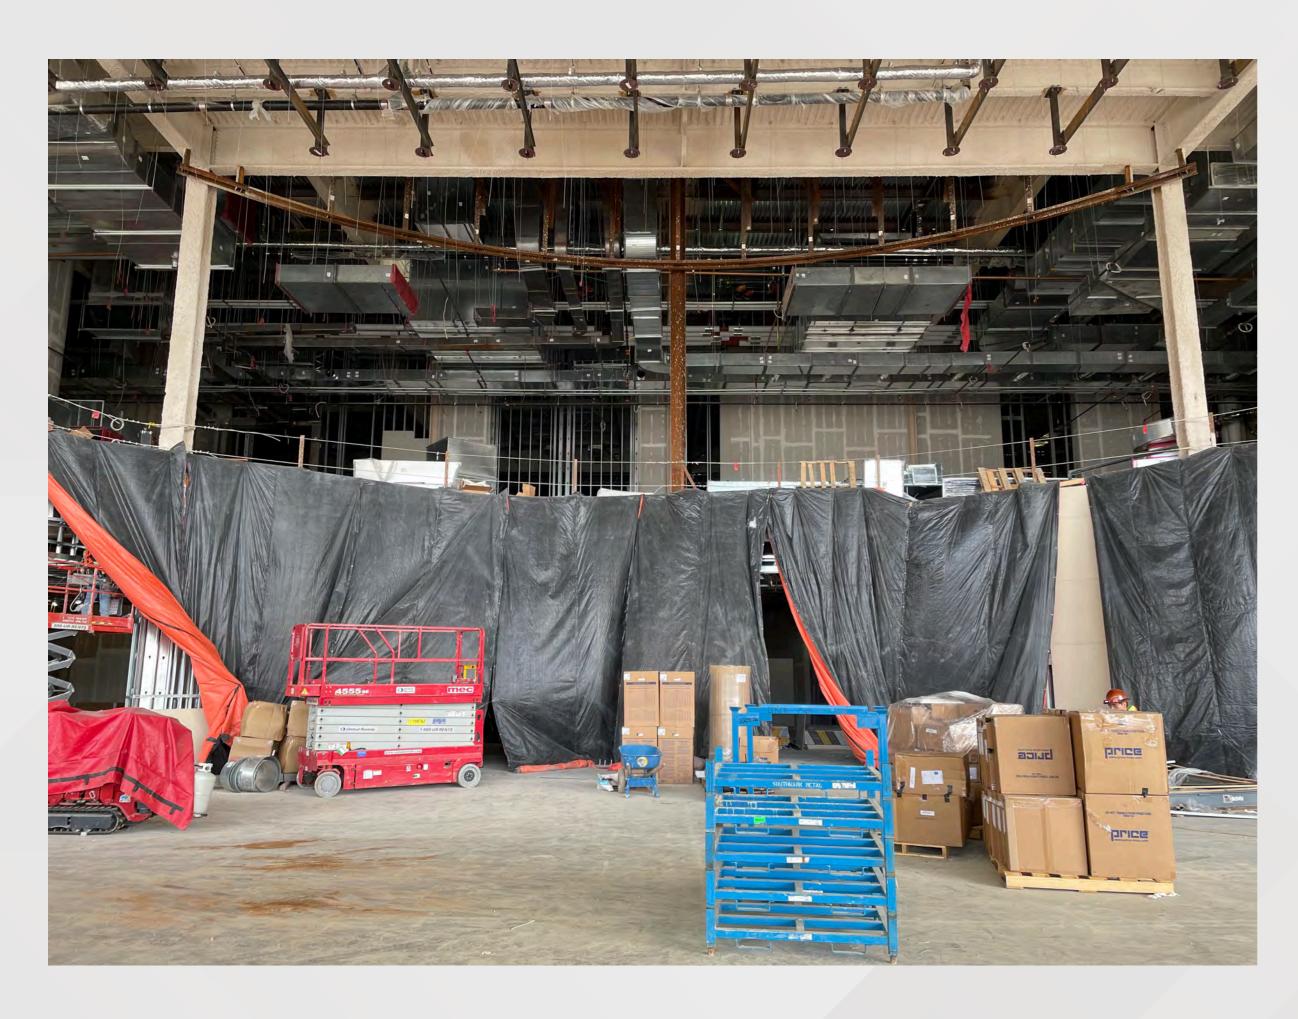

# Signial by Hilton

#### Project Information

- Project Manager: Ken Stockdell
- Project Scope: Construct a new 40 story, 975 room luxury hotel that would connect to Building C of the GWCC.
- Project Location: West Plaza & Former Georgia Dome Site

#### • Project Status

- Current Phase: Active Construction
- Construction Schedule: April 2021 December 2023

#### Signia by Hilton / Mercedes Benz Stadium Height Comparison





#### Signia by Hilton February 8 Drone Photos







#### Signia by Hilton February 8 Drone Photo / Rendering







#### Signia by Hilton February 8 Drone Photo – Amenity Spaces







### Signia by Hilton February 8 Photo – Entrance Drive







#### Signia by Hilton February 8 Photo – Porte Cochere







#### Signia by Hilton February 8 Photo – Wow Moment







## Signia by Hilton February 8 Photo – Lobby Monumental Stair







#### Signia by Hilton February 8 Photo - Lobby







### Signia by Hilton February 8 Photo – Lobby Bar







#### Signia by Hilton February 8 Photo – Terrace Lounge







#### Signia by Hilton January 11 Photo – Market







### Signia by Hilton February 8 Photo – Market







#### Signia by Hilton February 8 Photo – Event Lawn







## Signia by Hilton February 8 Photo – Dream Ballroom Prefunction







#### Signia by Hilton February 8 Photo – Dream Ballroom







#### Signia by Hilton February 8 Photo – Dream Ballroom







## Signia by Hilton February 8 Photo – Triumph Ballroom West Prefunction







## Signia by Hilton February 8 Photo – Triumph Ballroom West Prefunction





## Signia by Hilton February