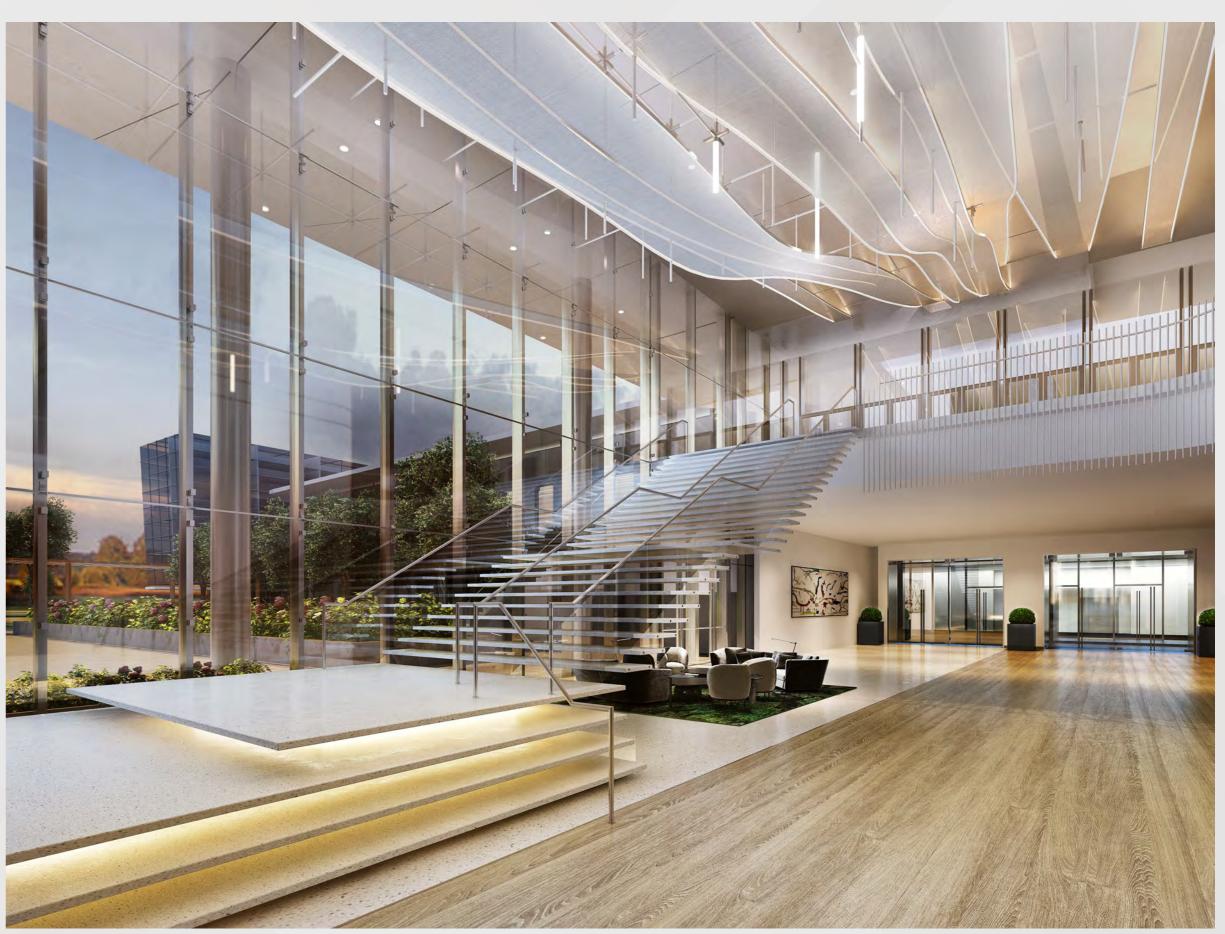

Ken Stockdell
- Project Scope: Construct a new 40 story, 975 room luxury hotel that would connect to Building C of the GWCC.
- Project Location: West Plaza & Former Georgia Dome Site

#### • Project Status

- Current Phase: Active Construction
- Construction Schedule: April 2021 December 2023

#### Signia by Hilton / Mercedes Benz Stadium Height Comparison





#### Signia by Hilton February 8 Drone Photos







#### Signia by Hilton February 8 Drone Photo / Rendering







#### Signia by Hilton February 8 Drone Photo – Amenity Spaces







### Signia by Hilton February 8 Photo – Entrance Drive







#### Signia by Hilton February 8 Photo – Porte Cochere







#### Signia by Hilton February 8 Photo – Wow Moment







## Signia by Hilton February 8 Photo – Lobby Monumental Stair







#### Signia by Hilton February 8 Photo - Lobby







### Signia by Hilton February 8 Photo – Lobby Bar







#### Signia by Hilton February 8 Photo – Terrace Lounge







#### Signia by Hilton January 11 Photo – Market







### Signia by Hilton February 8 Photo – Market







#### Signia by Hilton February 8 Photo – Event Lawn







## Signia by Hilton February 8 Photo – Dream Ballroom Prefunction







#### Signia by Hilton February 8 Photo – Dream Ballroom







#### Signia by Hilton February 8 Photo – Dream Ballroom







## Signia by Hilton February 8 Photo – Triumph Ballroom West Prefunction







## Signia by Hilton February 8 Photo – Triumph Ballroom West Prefunction





## Signia by Hilton February 8 Photo – Triumph Ballroom North Prefunction







## Signia by Hilto