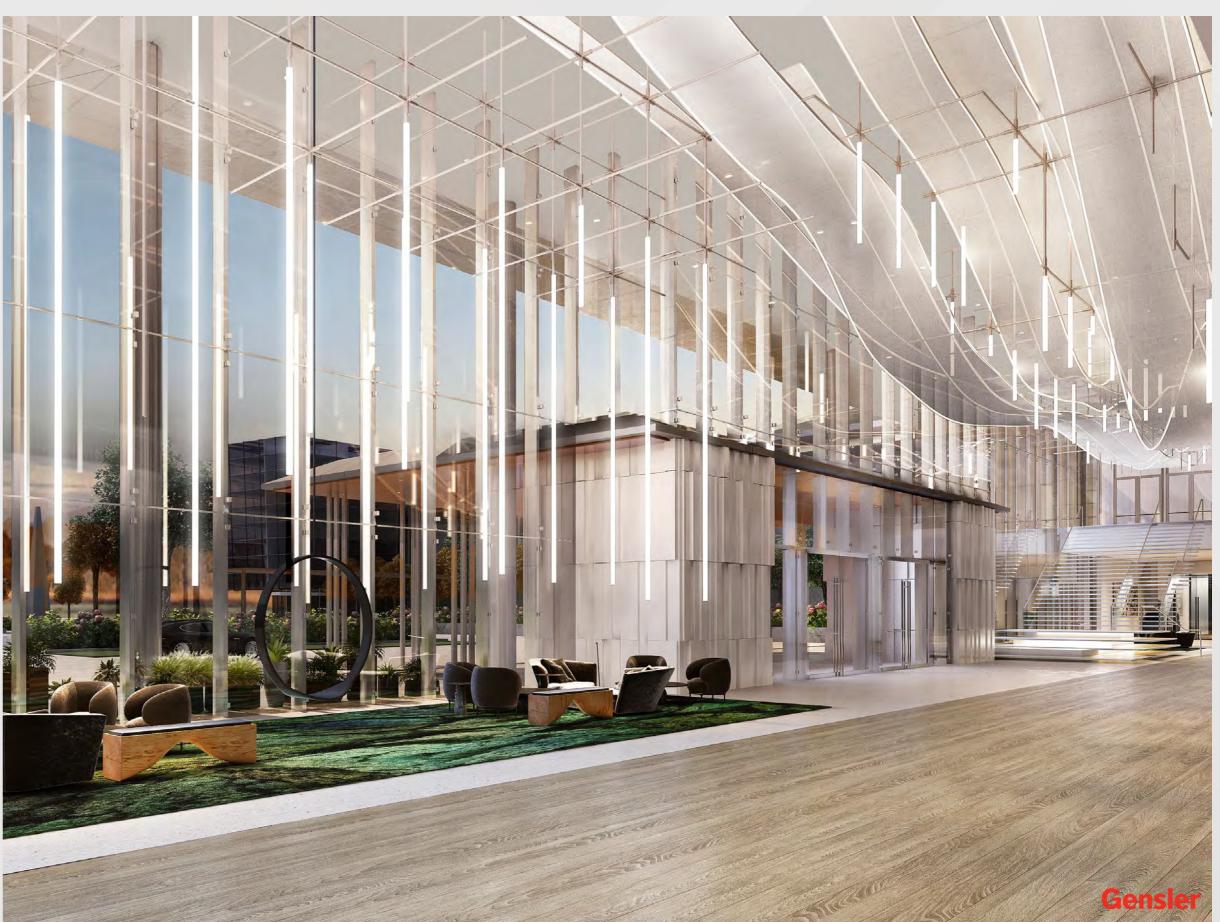

y, 975 room luxury hotel that would connect to Building C of the GWCC.
- Project Location: West Plaza & Former Georgia Dome Site

#### • Project Status

- Current Phase: Active Construction
- Construction Schedule: April 2021 December 2023

#### Signia by Hilton / Mercedes Benz Stadium Height Comparison





#### Signia by Hilton February 8 Drone Photos







#### Signia by Hilton February 8 Drone Photo / Rendering







#### Signia by Hilton February 8 Drone Photo – Amenity Spaces







### Signia by Hilton February 8 Photo – Entrance Drive







#### Signia by Hilton February 8 Photo – Porte Cochere







#### Signia by Hilton February 8 Photo – Wow Moment







## Signia by Hilton February 8 Photo – Lobby Monumental Stair







#### Signia by Hilton February 8 Photo - Lobby







### Signia by Hilton February 8 Photo – Lobby Bar







#### Signia by Hilton February 8 Photo – Terrace Lounge







#### Signia by Hilton January 11 Photo – Market







### Signia by Hilton February 8 Photo – Market







#### Signia by Hilton February 8 Photo – Event Lawn







## Signia by Hilton February 8 Photo – Dream Ballroom Prefunction







#### Signia by Hilton February 8 Photo – Dream Ballroom







#### Signia by Hilton February 8 Photo – Dream Ballroom







## Signia by Hilton February 8 Photo – Triumph Ballroom West Prefunction







## Signia by Hilton February 8 Photo – Triumph Ballroom West Prefunction





## Signia by Hilton February 8 Photo – Triumph Ballroom North Prefunction







## Signia by Hilton February 8 Photo – Triumph Ballroom North Prefunctio