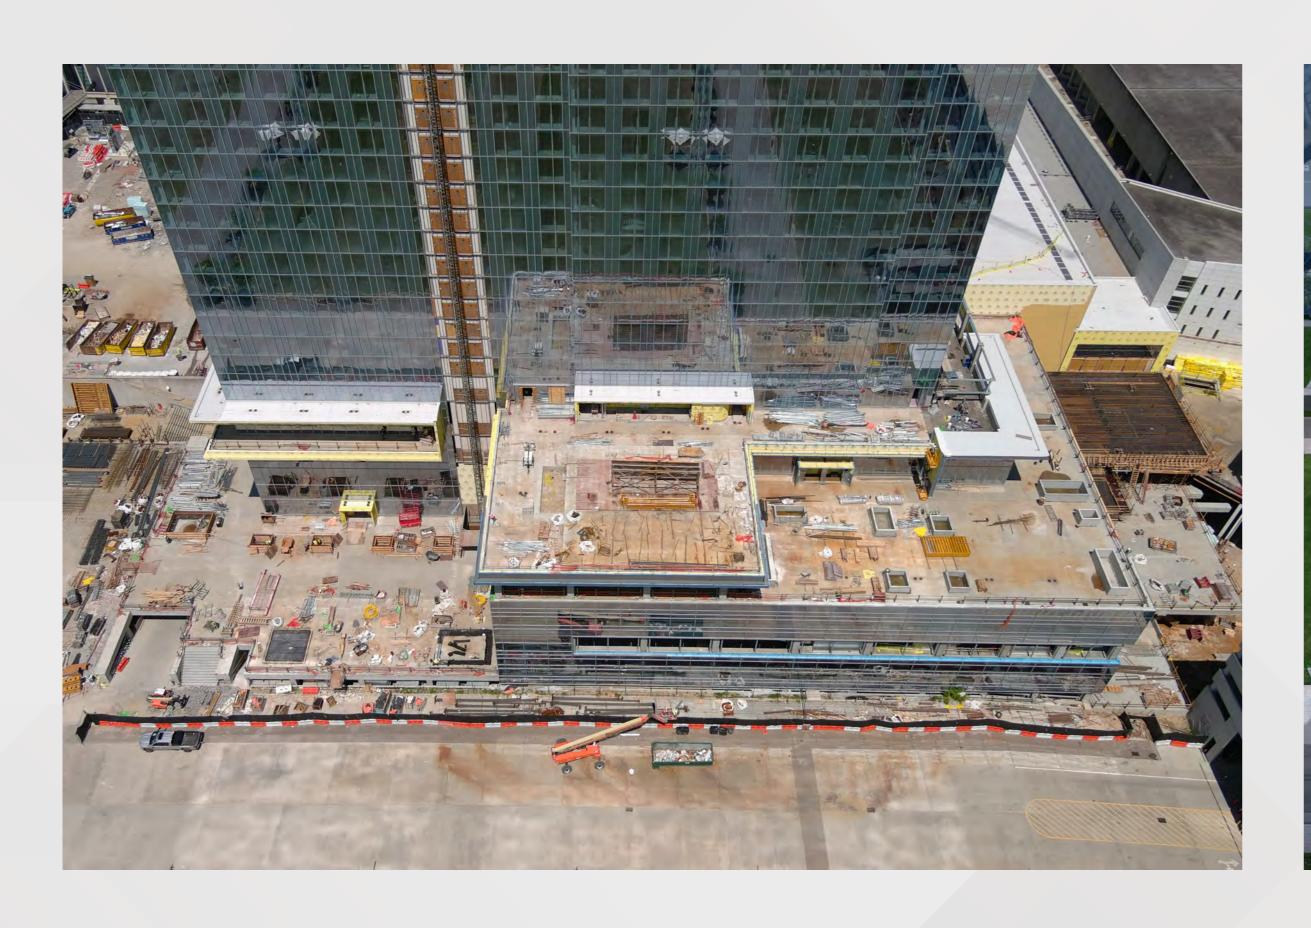

# Today's Agenda

Flair Fountain

CIM Project

Roofing Replacement

Signia by Hilton























#### Planned Roofing Schedule





# Signial by Hilton

#### Project Information

- Project Manager: Ken Stockdell
- Project Scope: Construct a new 40 story, 975 room luxury hotel that would connect to Building C of the GWCC.
- Project Location: West Plaza & Former Georgia Dome Site

#### • Project Status

- Current Phase: Active Construction
- Construction Schedule: April 2021 December 2023

#### Signia by Hilton / Mercedes Benz Stadium Height Comparison





#### Signia by Hilton April 12 Drone Photos







#### Signia by Hilton April 12 Drone Photos







#### Signia by Hilton April 12 Drone Photo / Rendering







#### Signia by Hilton April 12 Drone Photo – Amenity Spaces







### Signia by Hilton April 12 Photo – Entrance Drive







#### Signia by Hilton April 12 Photo – Porte Cochere







#### Signia by Hilton April 12 Photo – Wow Moment







#### Signia by Hilton April 12 Photo – Lobby Monumental Stair







#### Signia by Hilton April 12 Photo – Registration Desk







#### Signia by Hilton April 12 Photo – Club Signia







#### Signia by Hilton April 12 Photo - Lobby







#### Signia by Hilton April 12 Photo – Lobby Bar







#### Signia by Hilton April 12 Photo – Lobby Bar







#### Signia by Hilton April 12 Photo – Terrace Lounge







#### Signia by Hilton April 12 Photo – Terrace Lounge







#### Signia by Hilton April 12 Photo – Friendship Market







#### Signia by Hilton April 12 Photo – Friendship Market







#### Signia by