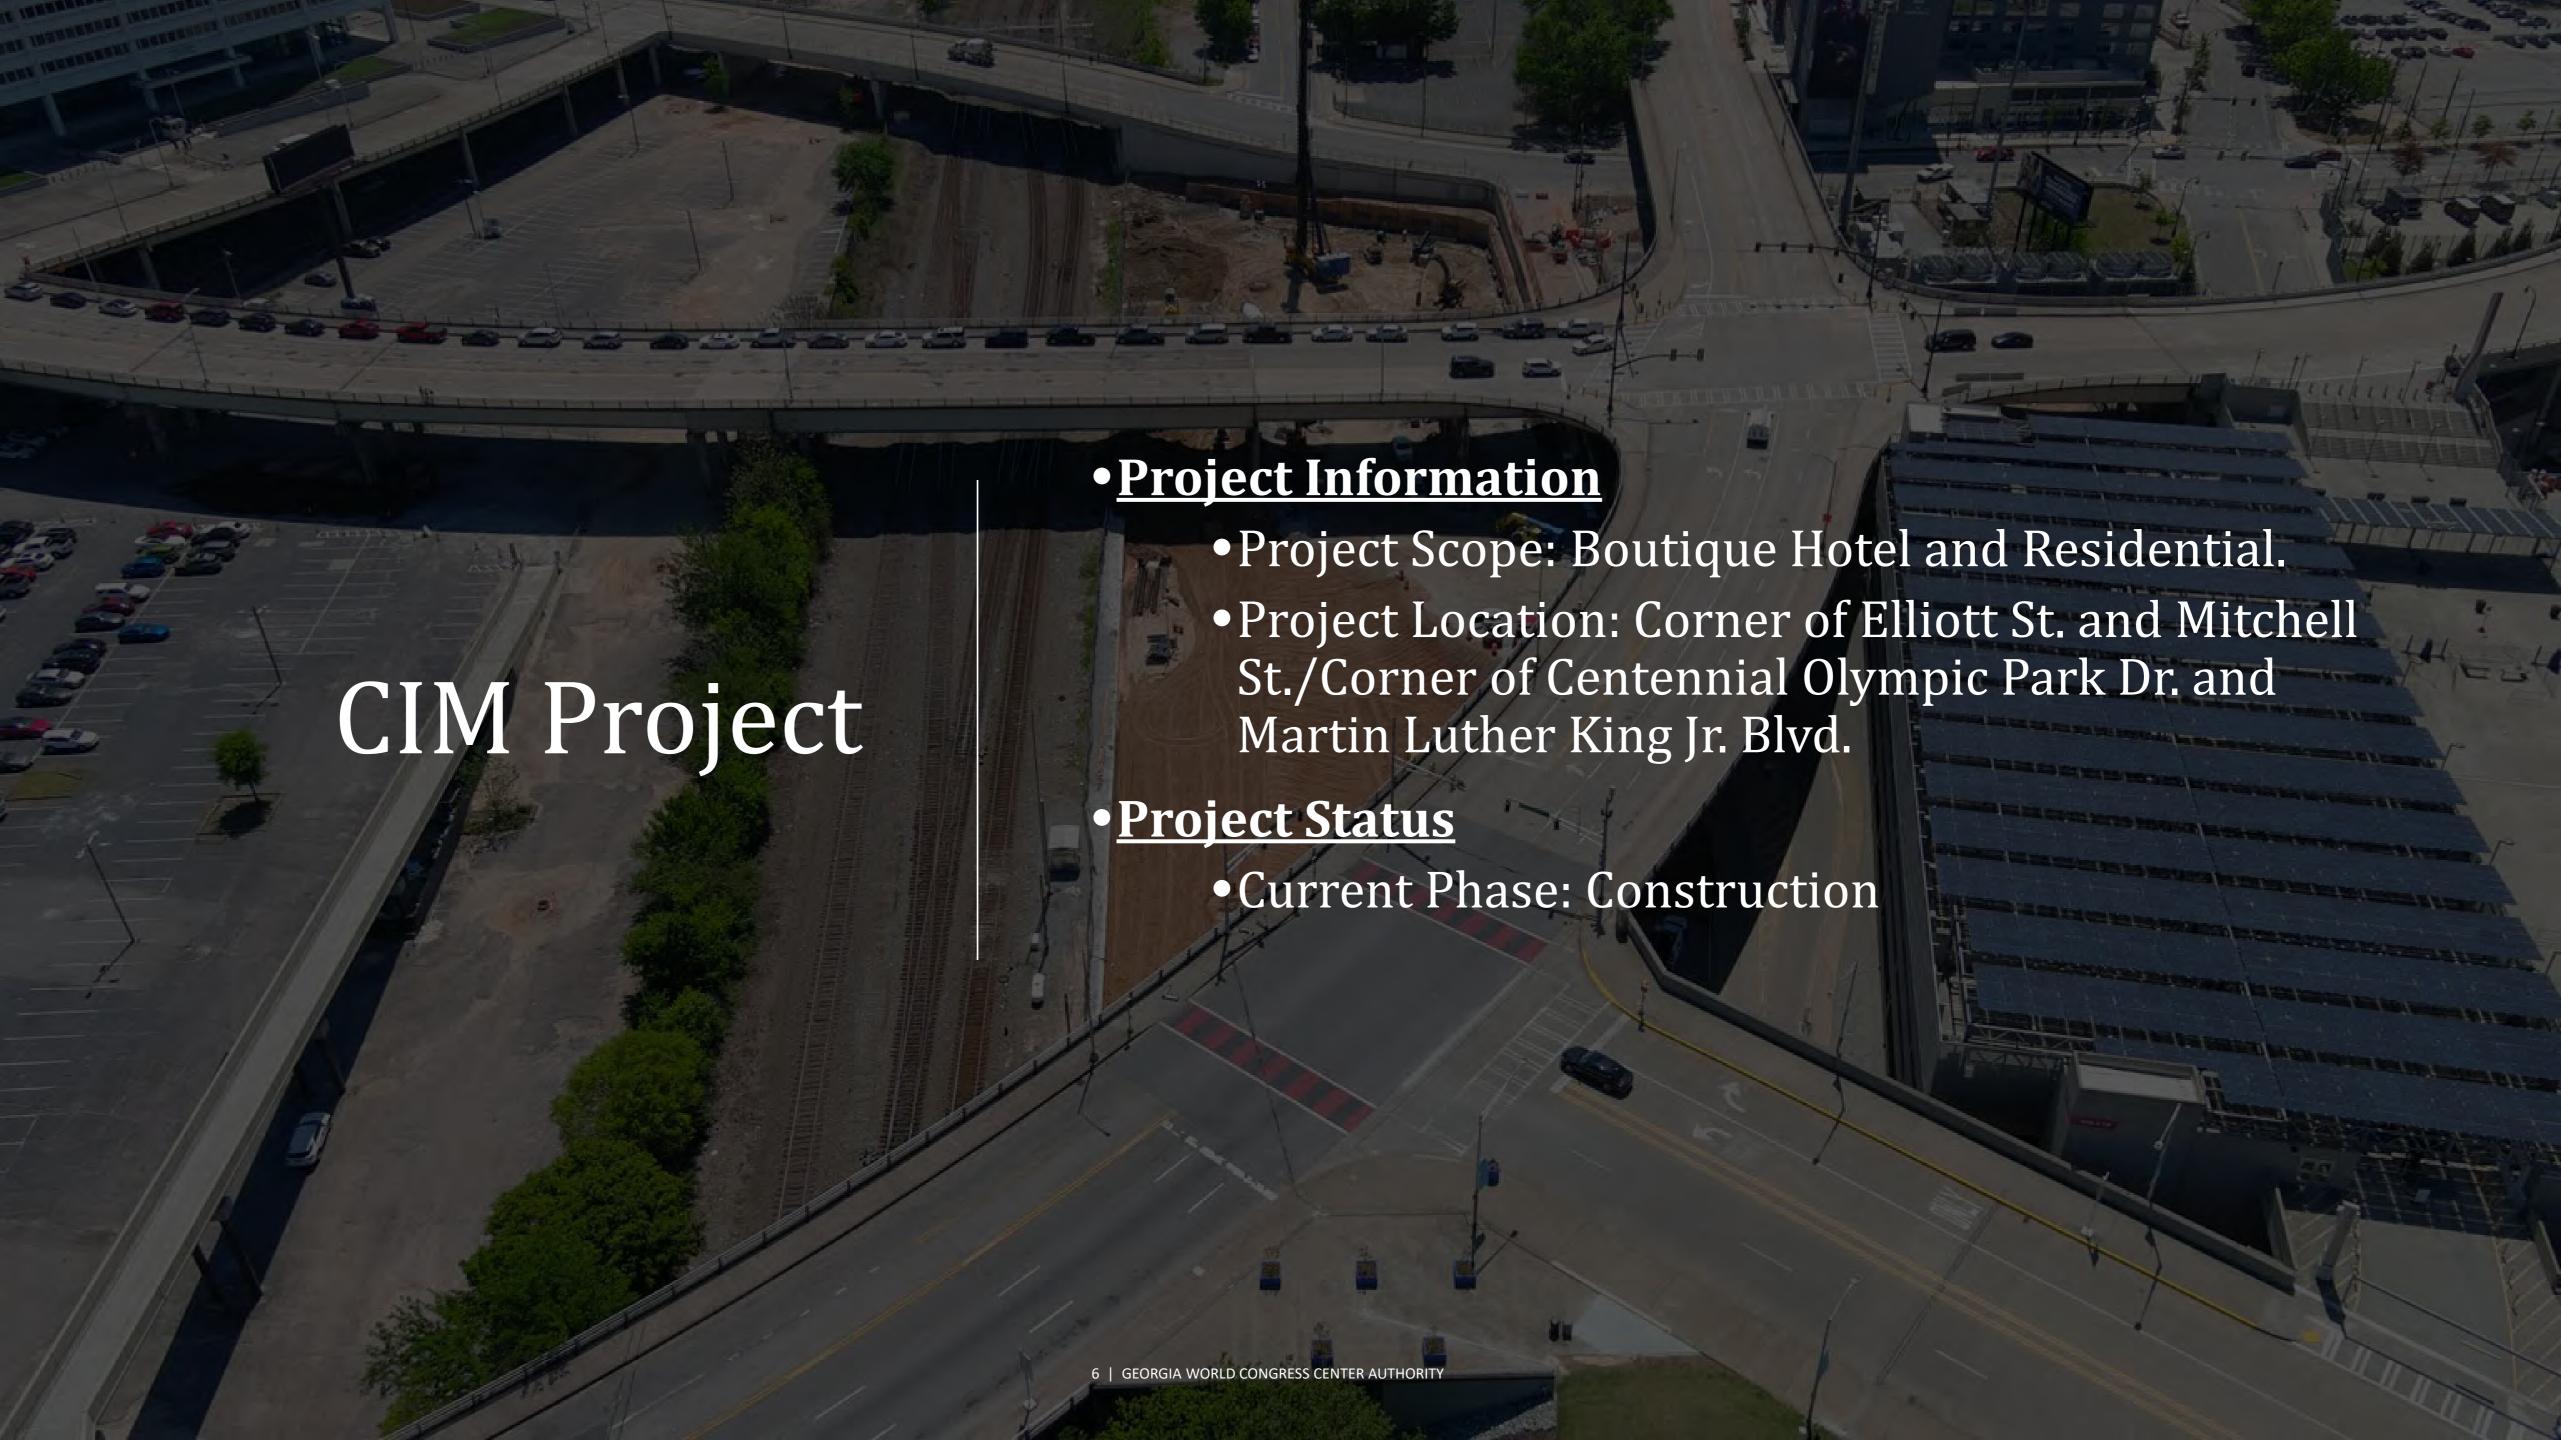

## GWCCA Campus Development Project Updates

April 13, 2023

Department of Project & Program Management

# Today's Agenda

Flair Fountain

CIM Project

Roofing Replacement

Signia by Hilton























#### Planned Roofing Schedule





# Signial by Hilton

#### Project Information

- Project Manager: Ken Stockdell
- Project Scope: Construct a new 40 story, 975 room luxury hotel that would connect to Building C of the GWCC.
- Project Location: West Plaza & Former Georgia Dome Site

#### • Project Status

- Current Phase: Active Construction
- Construction Schedule: April 2021 December 2023

#### Signia by Hilton / Mercedes Benz Stadium Height Comparison





#### Signia by Hilton April 12 Drone Photos







#### Signia by Hilton April 12 Drone Photos







#### Signia by Hilton April 12 Drone Photo / Rendering







#### Signia by Hilton April 12 Drone Photo – Amenity Spaces







### Signia by Hilton April 12 Photo – Entrance Drive







#### Signia by Hilton Apri