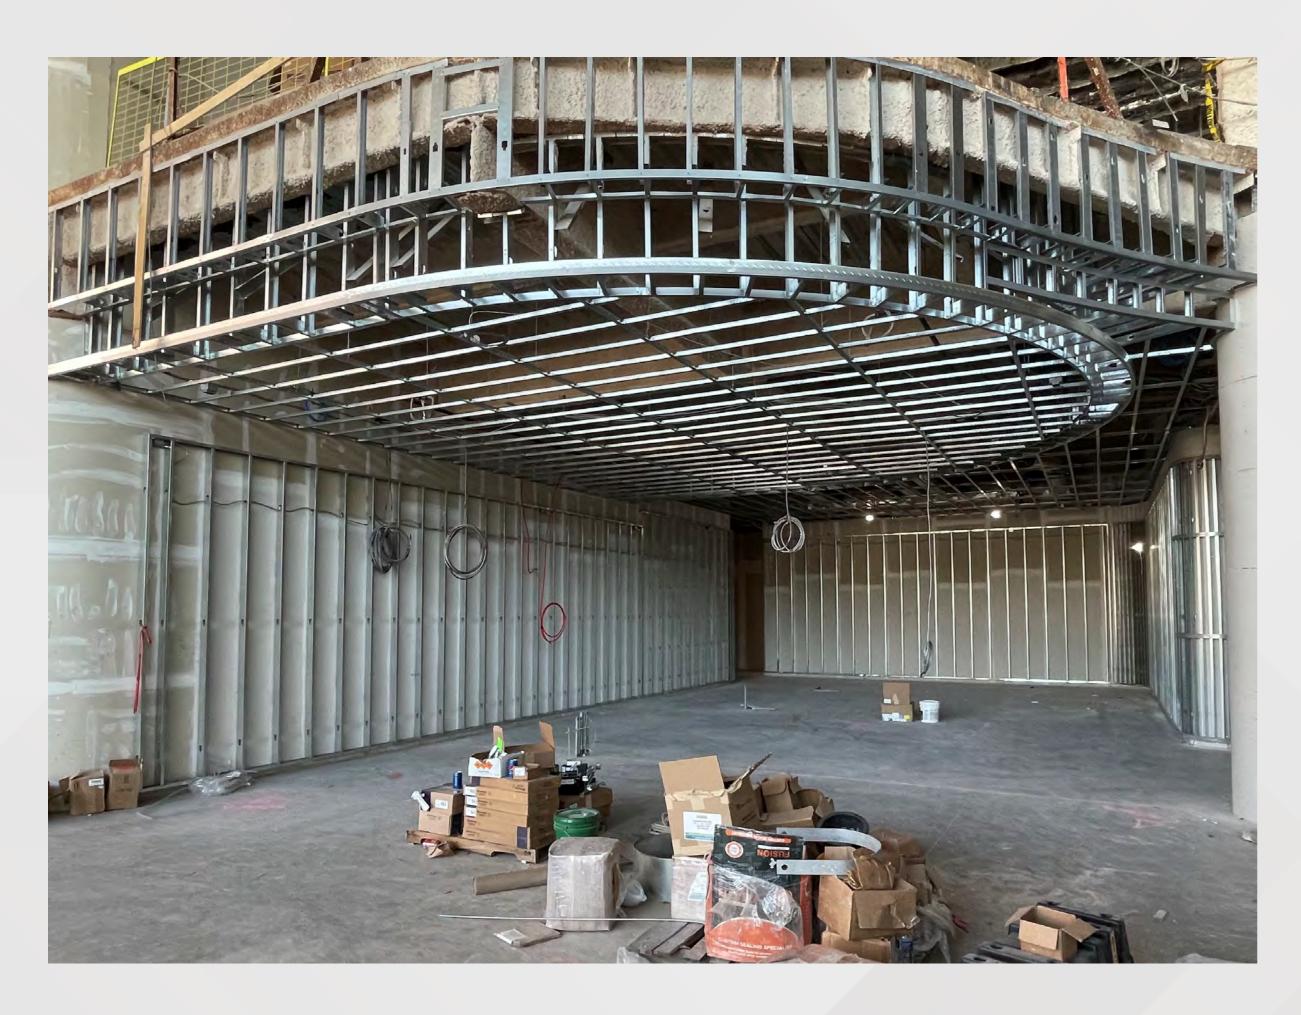

Building C of the GWCC.
- Project Location: West Plaza & Former Georgia Dome Site

#### • Project Status

- Current Phase: Active Construction
- Construction Schedule: April 2021 December 2023

#### Signia by Hilton / Mercedes Benz Stadium Height Comparison





#### Signia by Hilton April 12 Drone Photos







#### Signia by Hilton April 12 Drone Photos







#### Signia by Hilton April 12 Drone Photo / Rendering







#### Signia by Hilton April 12 Drone Photo – Amenity Spaces







### Signia by Hilton April 12 Photo – Entrance Drive







#### Signia by Hilton April 12 Photo – Porte Cochere







#### Signia by Hilton April 12 Photo – Wow Moment







#### Signia by Hilton April 12 Photo – Lobby Monumental Stair







#### Signia by Hilton April 12 Photo – Registration Desk







#### Signia by Hilton April 12 Photo – Club Signia







#### Signia by Hilton April 12 Photo - Lobby







#### Signia by Hilton April 12 Photo – Lobby Bar







#### Signia by Hilton April 12 Photo – Lobby Bar







#### Signia by Hilton April 12 Photo – Terrace Lounge







#### Signia by Hilton April 12 Photo – Terrace Lounge







#### Signia by Hilton April 12 Photo – Friendship Market







#### Signia by Hilton April 12 Photo – Friendship Market







#### Signia by Hilton April 12 Photo – Magnolia Green







#### Signia by Hilton April 12 Photo – Dream Ballroom Prefunction







#### Signia by Hilton April 12 Photo – Dream Ballroom







## Signia by Hilton April 12 Photo – Dream Ballroom







#### Signia by Hilton April 12 Photo – Triumph Ballroom West Prefuncti