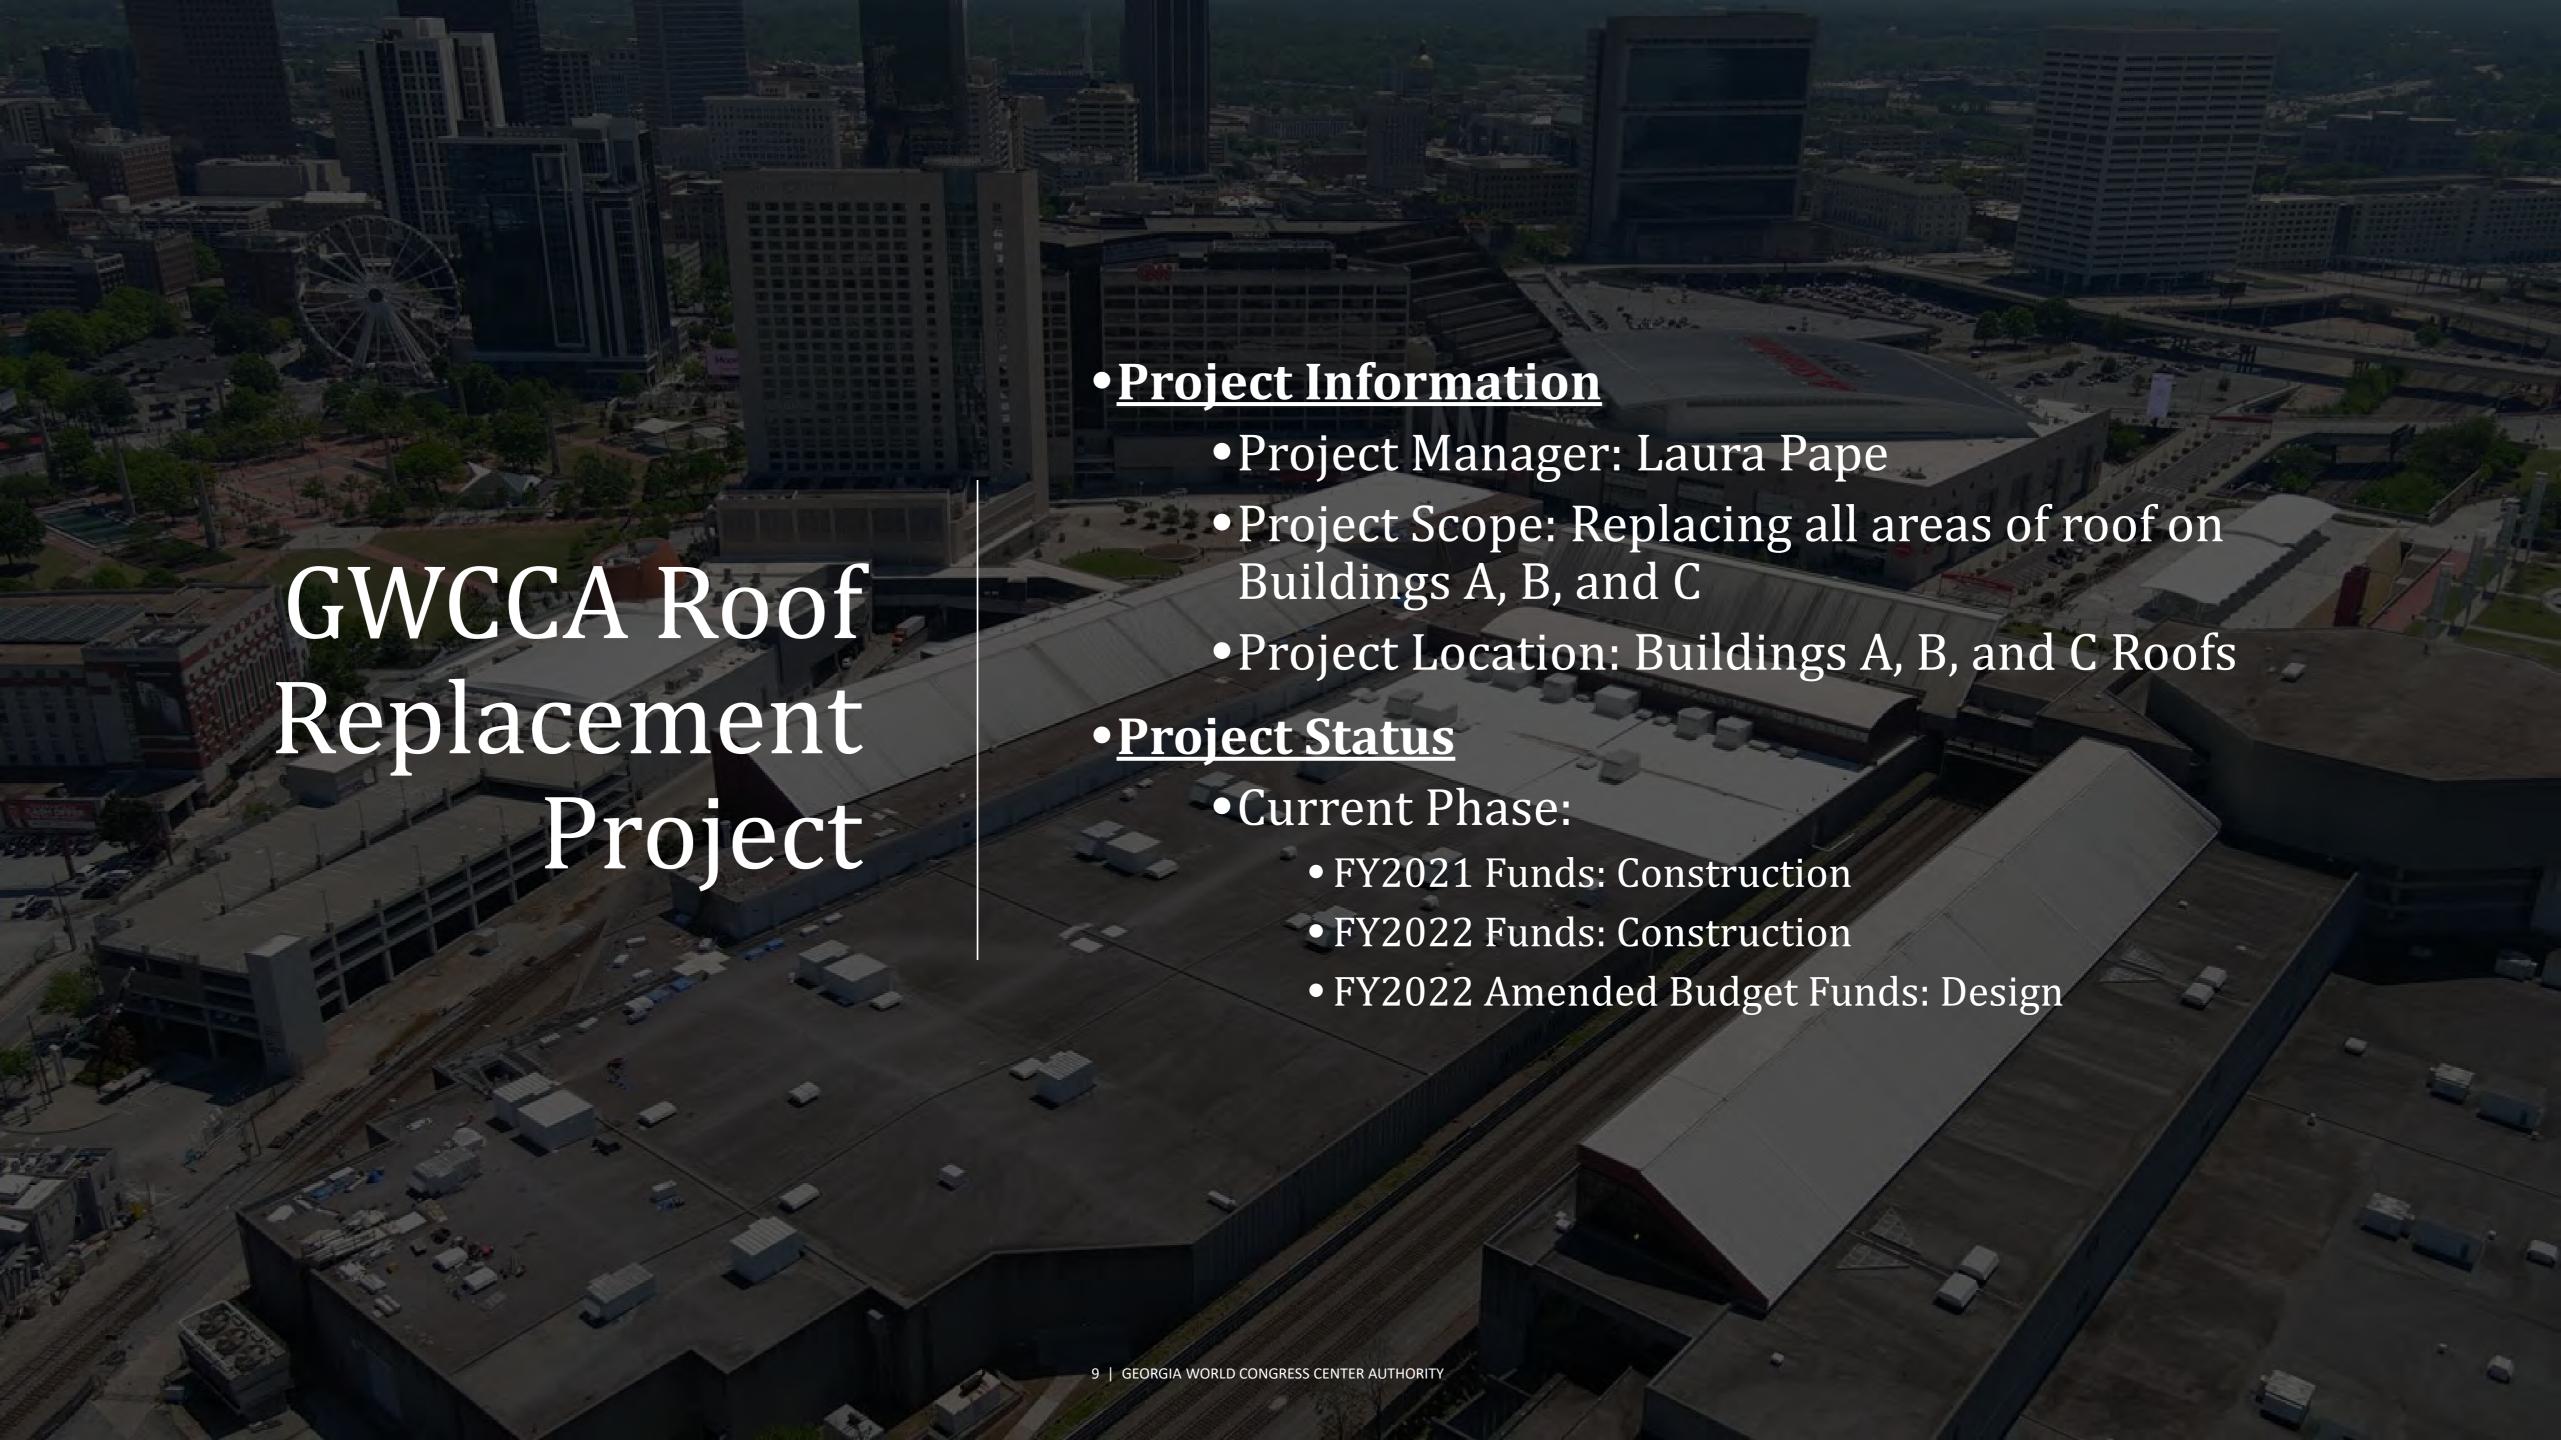

#### Project Information

- Project Manager: Ken Stockdell
- Project Scope: Construct a new 40 story, 975 room luxury hotel that would connect to Building C of the GWCC.
- Project Location: West Plaza & Former Georgia Dome Site

#### • Project Status

- Current Phase: Active Construction
- Construction Schedule: April 2021 December 2023