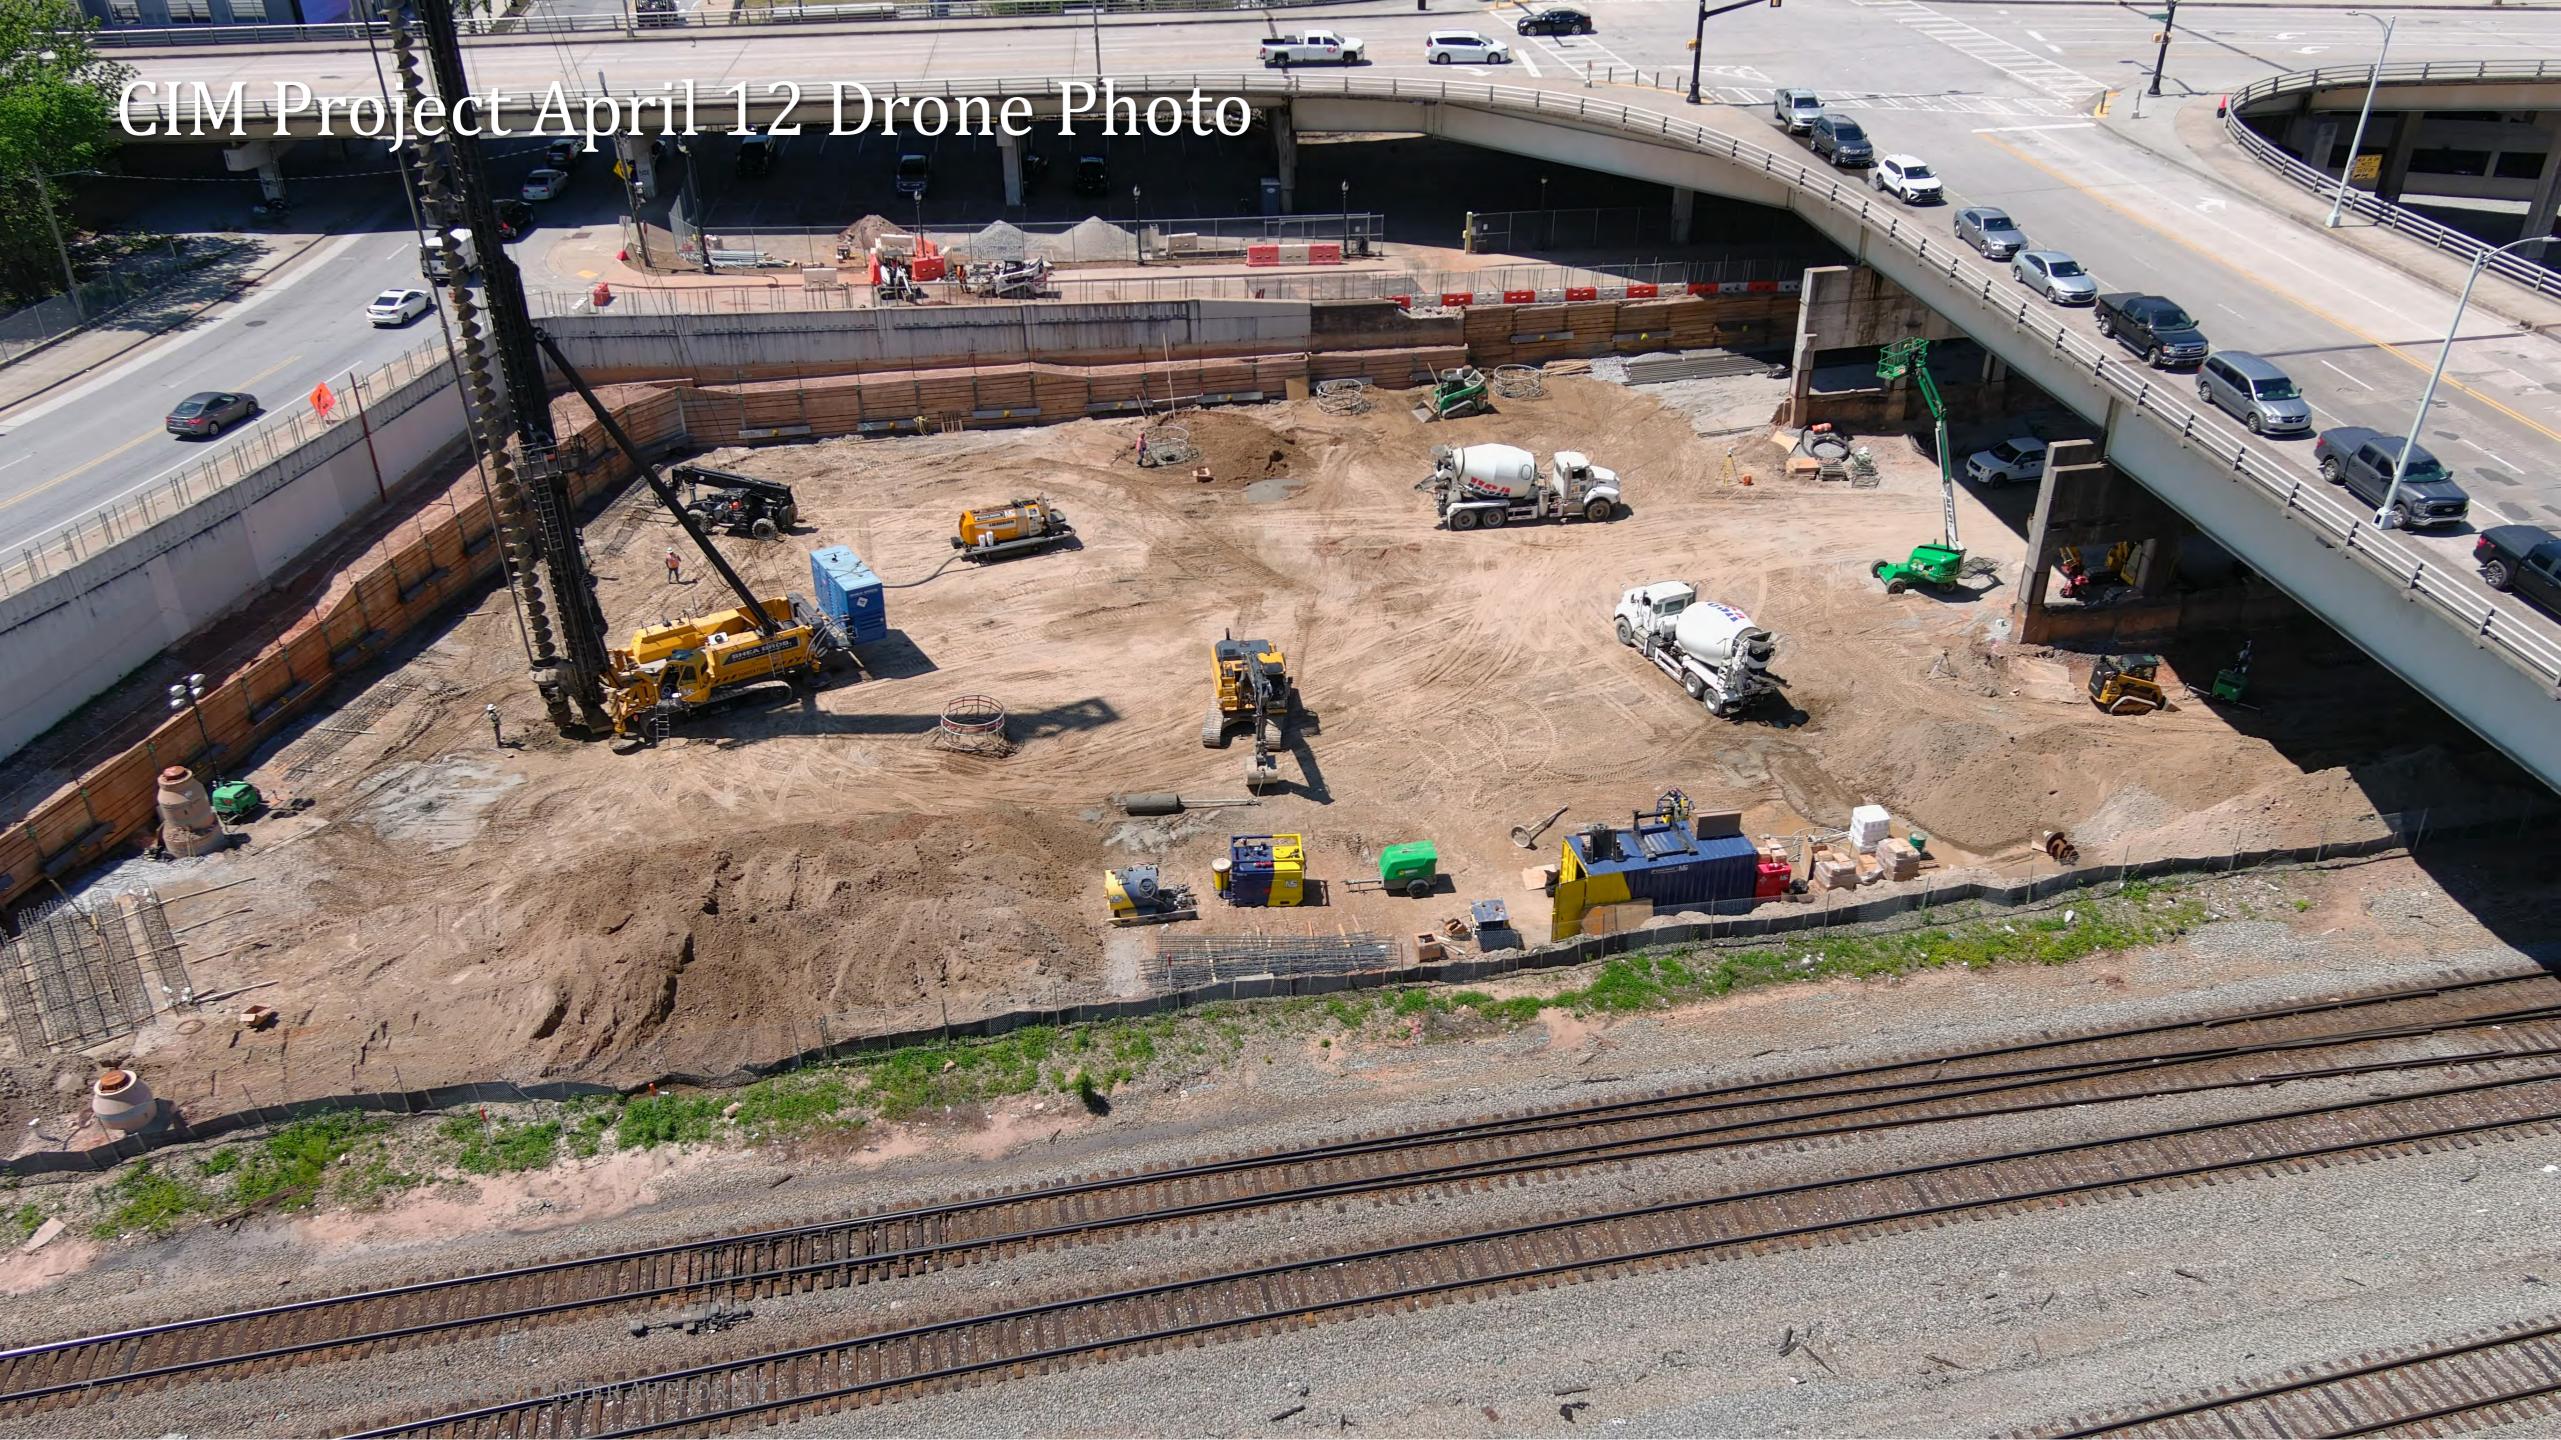

## GWCCA Campus Development Project Updates

April 13, 2023

Department of Project & Program Management

# Today's Agenda

Flair Fountain

CIM Project

Roofing Replacement

Signia by Hilton























#### Planned Roofing Schedule





# Signial by Hilton

#### Project Information

- Project Manager: Ken Stockdell
- Project Scope: Construct a new 40 story, 975 room luxury hotel that would connect to Building C of the GWCC.
- Project Location: West Plaza & Former Georgia Dome Site

#### • Project Status

- Current Phase: Active Construction
- Construction Schedule: April 2021 December 2023

#### Signia by Hilton / Mercedes Benz Stadium Height Comparison





#### Signia by Hilton April 12 Drone Photos







#### Signia by Hilton April 12 Drone Photos







#### Signia by Hilton April 12 Drone Photo / Rendering







#### Signia by Hilton April 12 Drone Photo – Amenity Spaces







### Signia by Hilton April 12 Photo – Entrance Drive







#### Signia by Hilton April