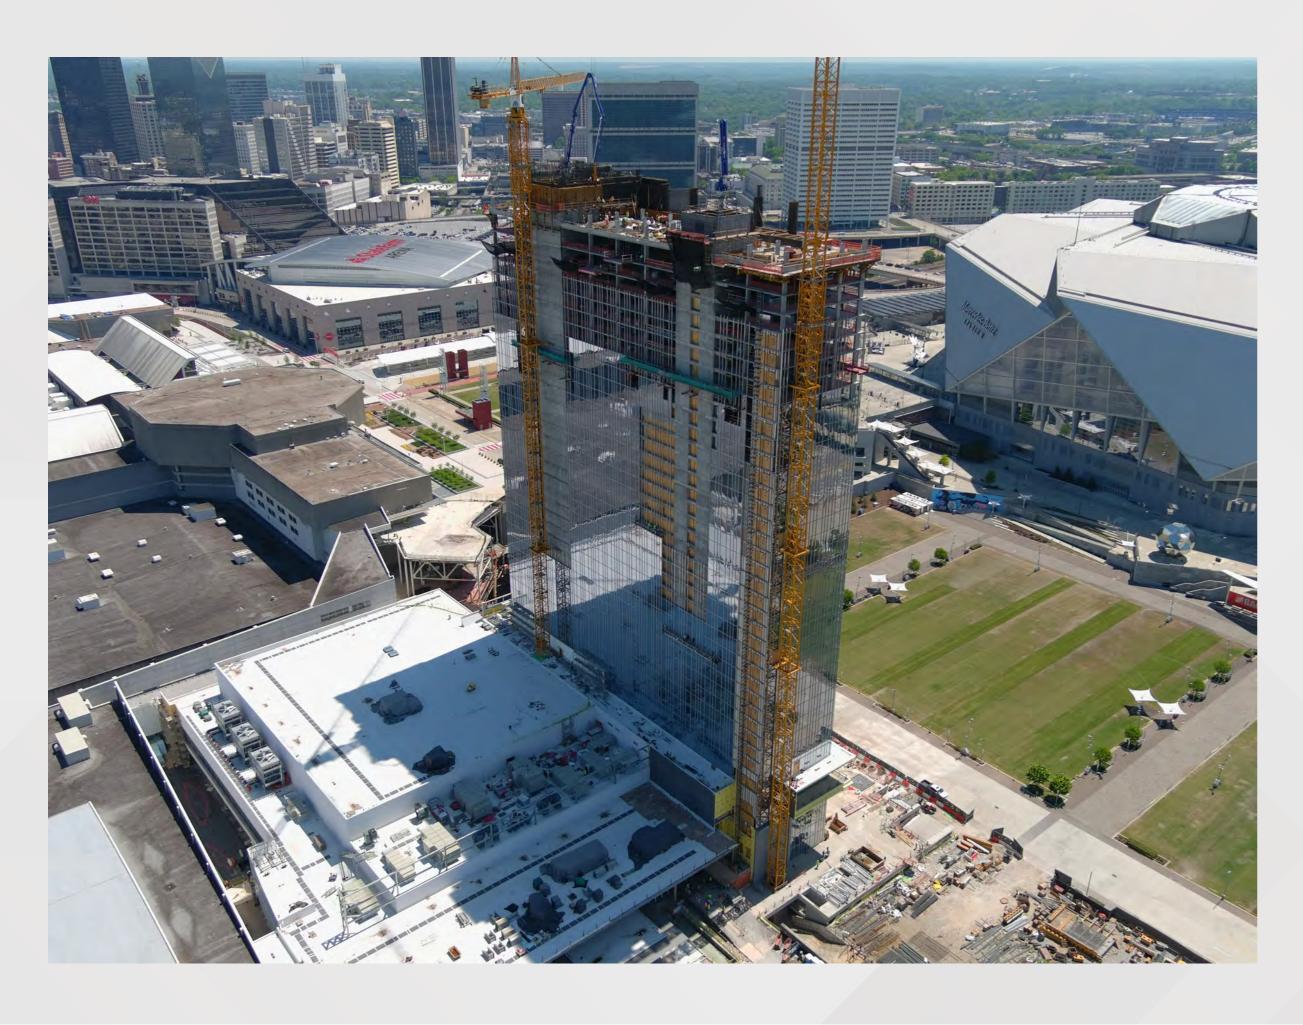

## GWCCA Campus Development Project Updates

April 13, 2023

Department of Project & Program Management

# Today's Agenda

Flair Fountain

CIM Project

Roofing Replacement

Signia by Hilton























#### Planned Roofing Schedule





# Signial by Hilton

#### Project Information

- Project Manager: Ken Stockdell
- Project Scope: Construct a new 40 story, 975 room luxury hotel that would connect to Building C of the GWCC.
- Project Location: West Plaza & Former Georgia Dome Site

#### • Project Status

- Current Phase: Active Construction
- Construction Schedule: April 2021 December 2023

#### Signia by Hilton / Mercedes Benz Stadium Height Comparison





#### Signia by Hilton April 12 Drone Photos







#### Signia by Hilton April 12 Drone Photos







#### Signia by Hilton April 12 Drone Photo / Rendering







#### Signia by Hilton April 12 Drone Photo – Amenity Spaces







### Signia by Hilton April 12 Photo – Entrance Drive







#### Signia by Hilton April 12 Photo – Porte Cochere







#### Signia by Hilton April 12 Photo – Wow Moment







#### Signia by Hilton April 12 Photo – Lobby Monumental Stair







#### Signia by Hilton April 12 Photo – Registration Desk







#### Signia by Hilton April 12 Photo – Club Signia







#### Signia by Hilton April 12 Photo - Lobby







#### Signia by Hilton April 12 Photo – Lobby Bar







#### Signia by Hilton April 12 Photo – Lobby Bar







#### Signia by Hilton April 12 Photo – Terrace Lounge







#### Signia by Hilton April 12 Photo – Terrace Lounge







#### Signia b