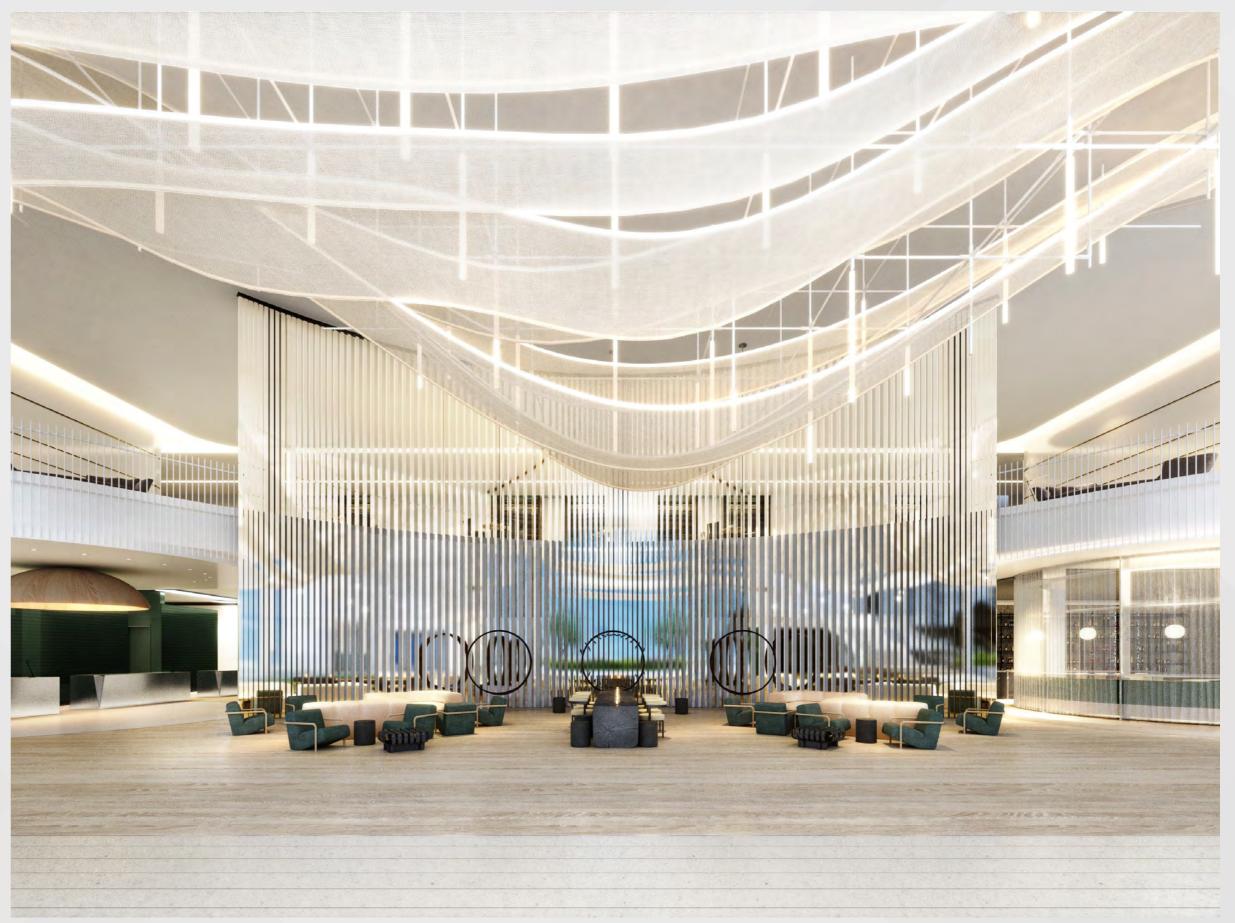

formation

- Project Manager: Ken Stockdell
- Project Scope: Construct a new 40 story, 975 room luxury hotel that would connect to Building C of the GWCC.
- Project Location: West Plaza & Former Georgia Dome Site

#### • Project Status

- Current Phase: Active Construction
- Construction Schedule: April 2021 December 2023

#### Signia by Hilton / Mercedes Benz Stadium Height Comparison





#### Signia by Hilton April 12 Drone Photos







#### Signia by Hilton April 12 Drone Photos







#### Signia by Hilton April 12 Drone Photo / Rendering







#### Signia by Hilton April 12 Drone Photo – Amenity Spaces







### Signia by Hilton April 12 Photo – Entrance Drive







#### Signia by Hilton April 12 Photo – Porte Cochere







#### Signia by Hilton April 12 Photo – Wow Moment







#### Signia by Hilton April 12 Photo – Lobby Monumental Stair







#### Signia by Hilton April 12 Photo – Registration Desk







#### Signia by Hilton April 12 Photo – Club Signia







#### Signia by Hilton April 12 Photo - Lobby







#### Signia by Hilton April 12 Photo – Lobby Bar







#### Signia by Hilton April 12 Photo – Lobby Bar







#### Signia by Hilton April 12 Photo – Terrace Lounge







#### Signia by Hilton April 12 Photo – Terrace Lounge







#### Signia by Hilton April 12 Photo – Friendship Market







#### Signia by Hilton April 12 Photo – Friendship Market







#### Signia by Hilton April 12 Photo – Magnolia Green







#### Signia by Hilton April 12 Photo – Dream Ballroom Prefunction







#### Signia by Hilton April 12 Photo – Dream Ballroom