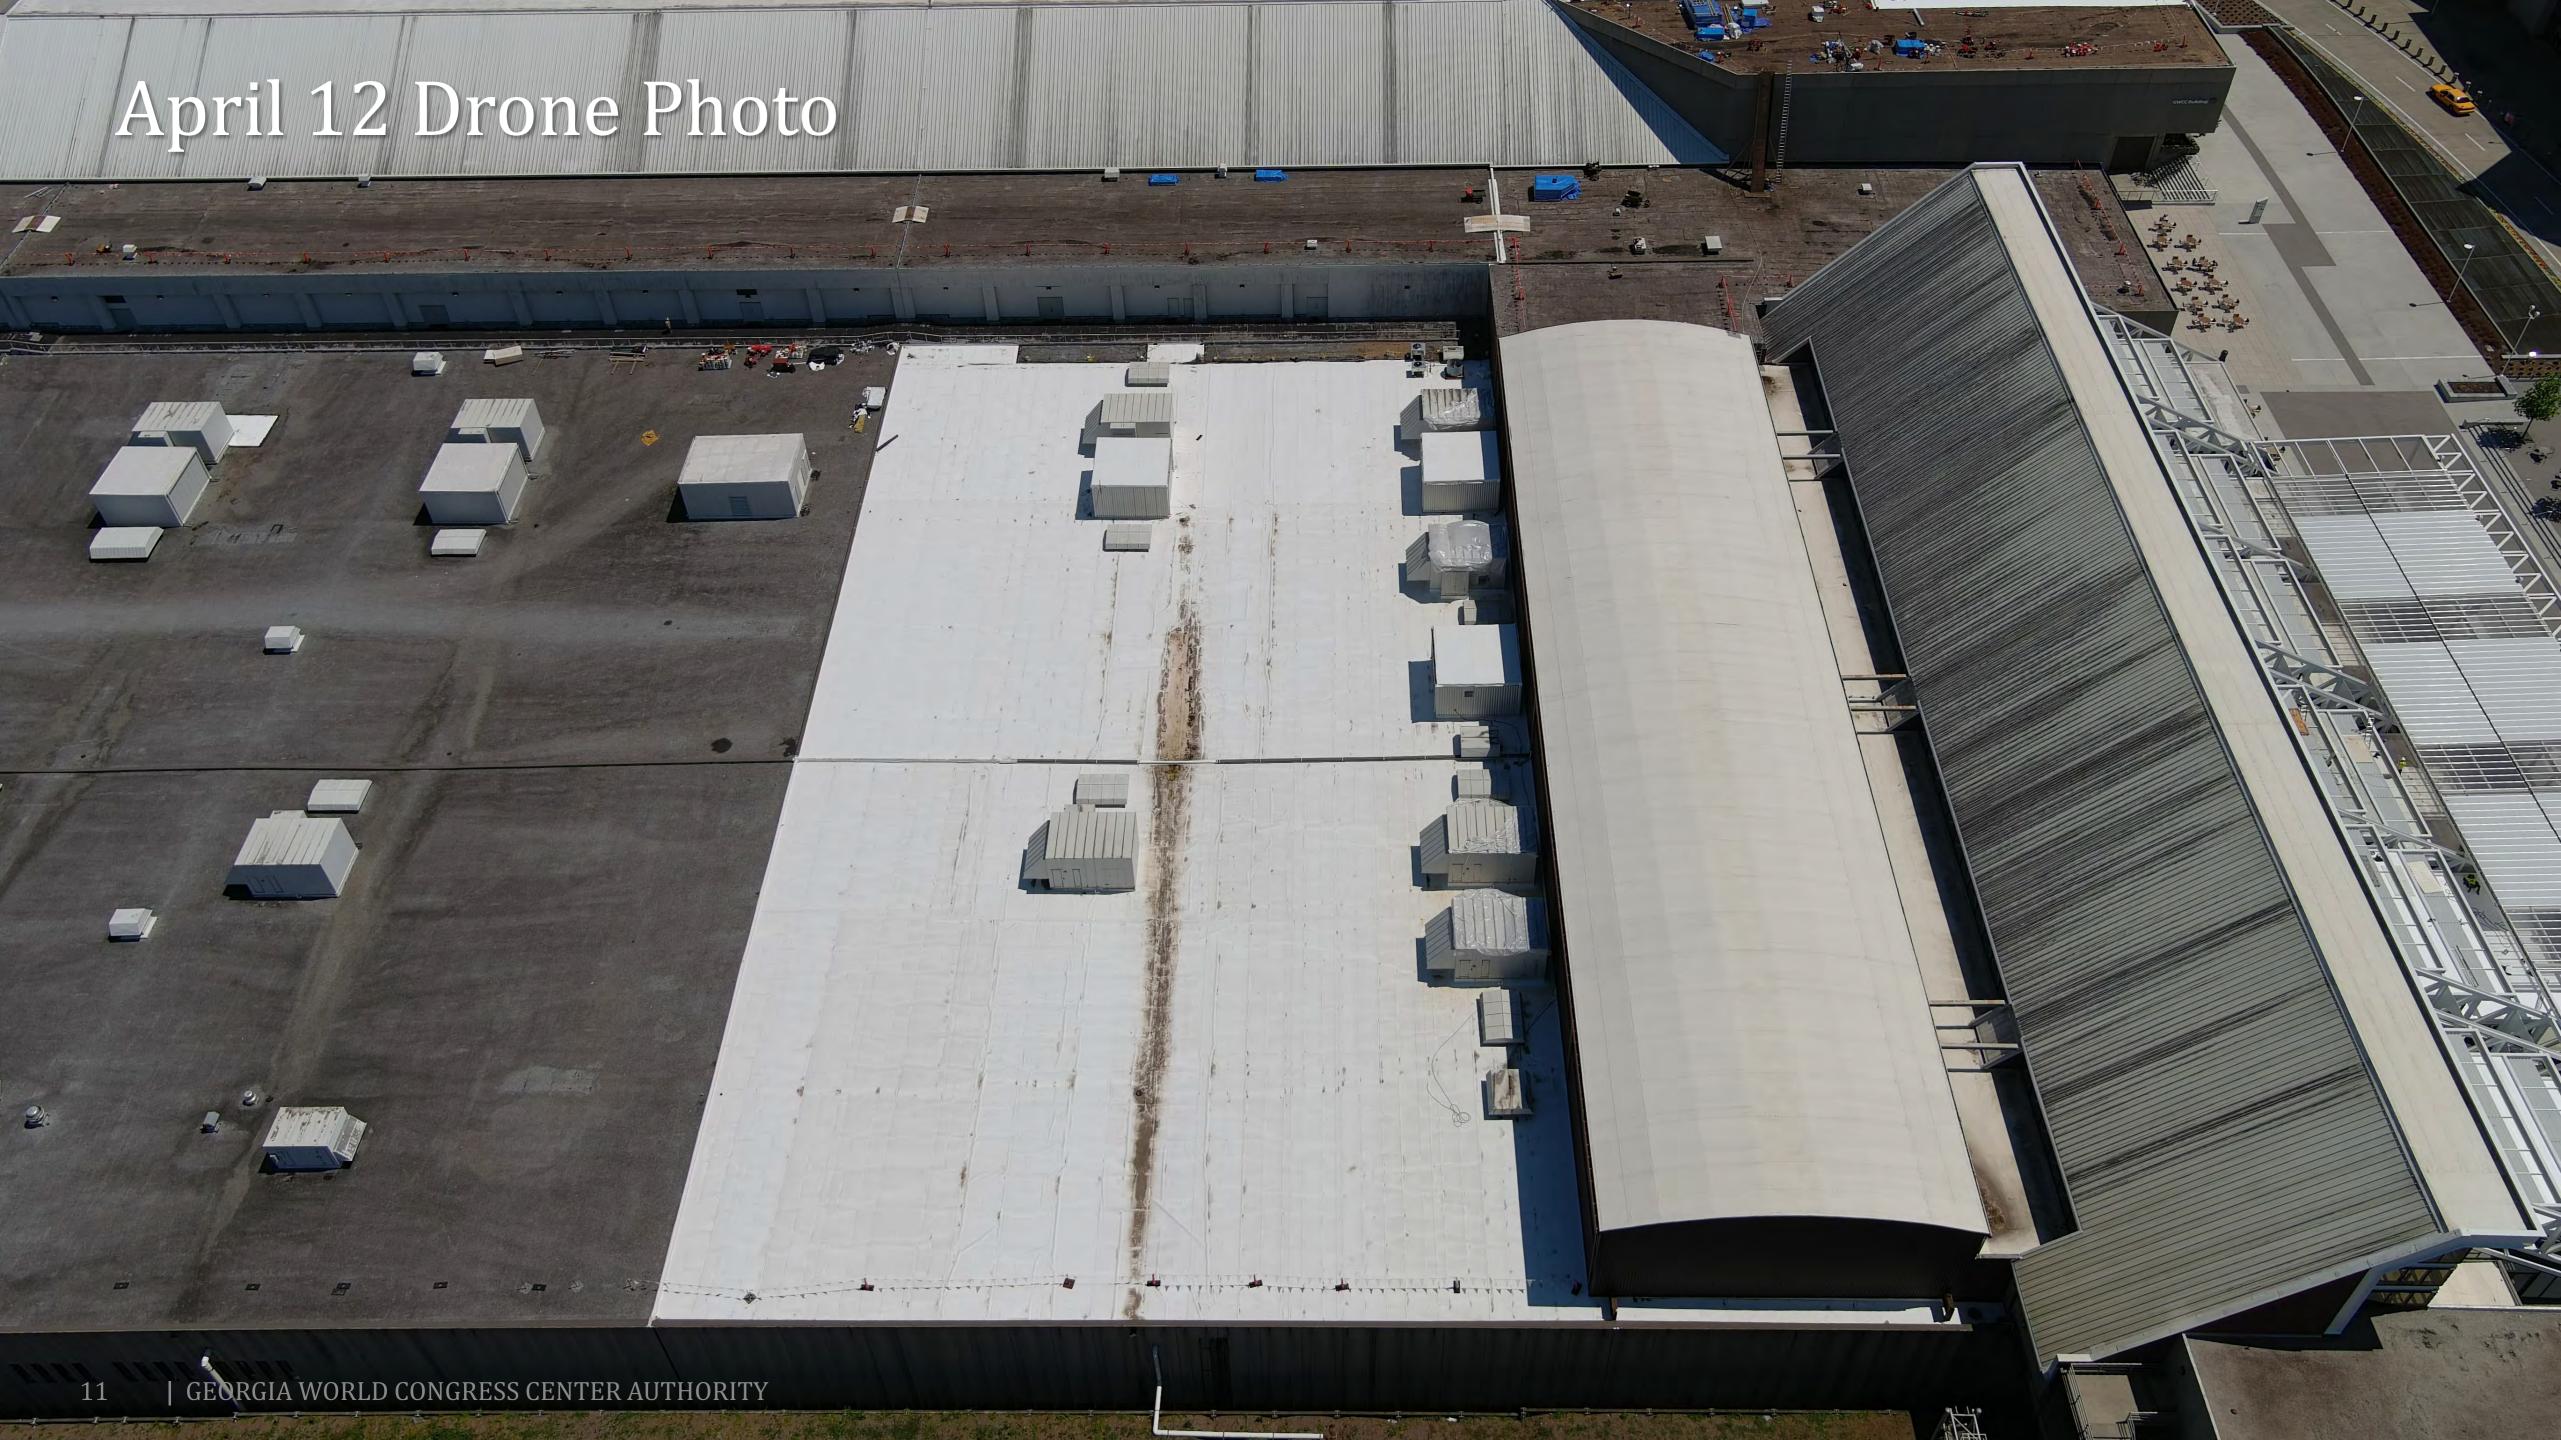

## GWCCA Campus Development Project Updates

April 13, 2023

Department of Project & Program Management

# Today's Agenda

Flair Fountain

CIM Project

Roofing Replacement

Signia by Hilton























#### Planned Roofing Schedule





# Signial by Hilton

#### Project Information

- Project Manager: Ken Stockdell
- Project Scope: Construct a new 40 story, 975 room luxury hotel that would connect to Building C of the GWCC.
- Project Location: West Plaza & Former Georgia Dome Site

#### • Project Status

- Current Phase: Active Construction
- Construction Schedule: April 2021 December 2023

#### Signia by Hilton / Mercedes Benz Stadium Height Comparison





#### Signia by Hilton April 12 Drone Photos







#### Signia by Hilton April 12 Drone Photos







#### Signia by Hilton April 12 Drone Photo / Rendering







#### Signia by Hilton April 12 Drone Photo – Amenity Spaces







### Signia by Hilton April 12 Photo – Entrance Drive







#### Signia by Hilton April 12 Photo