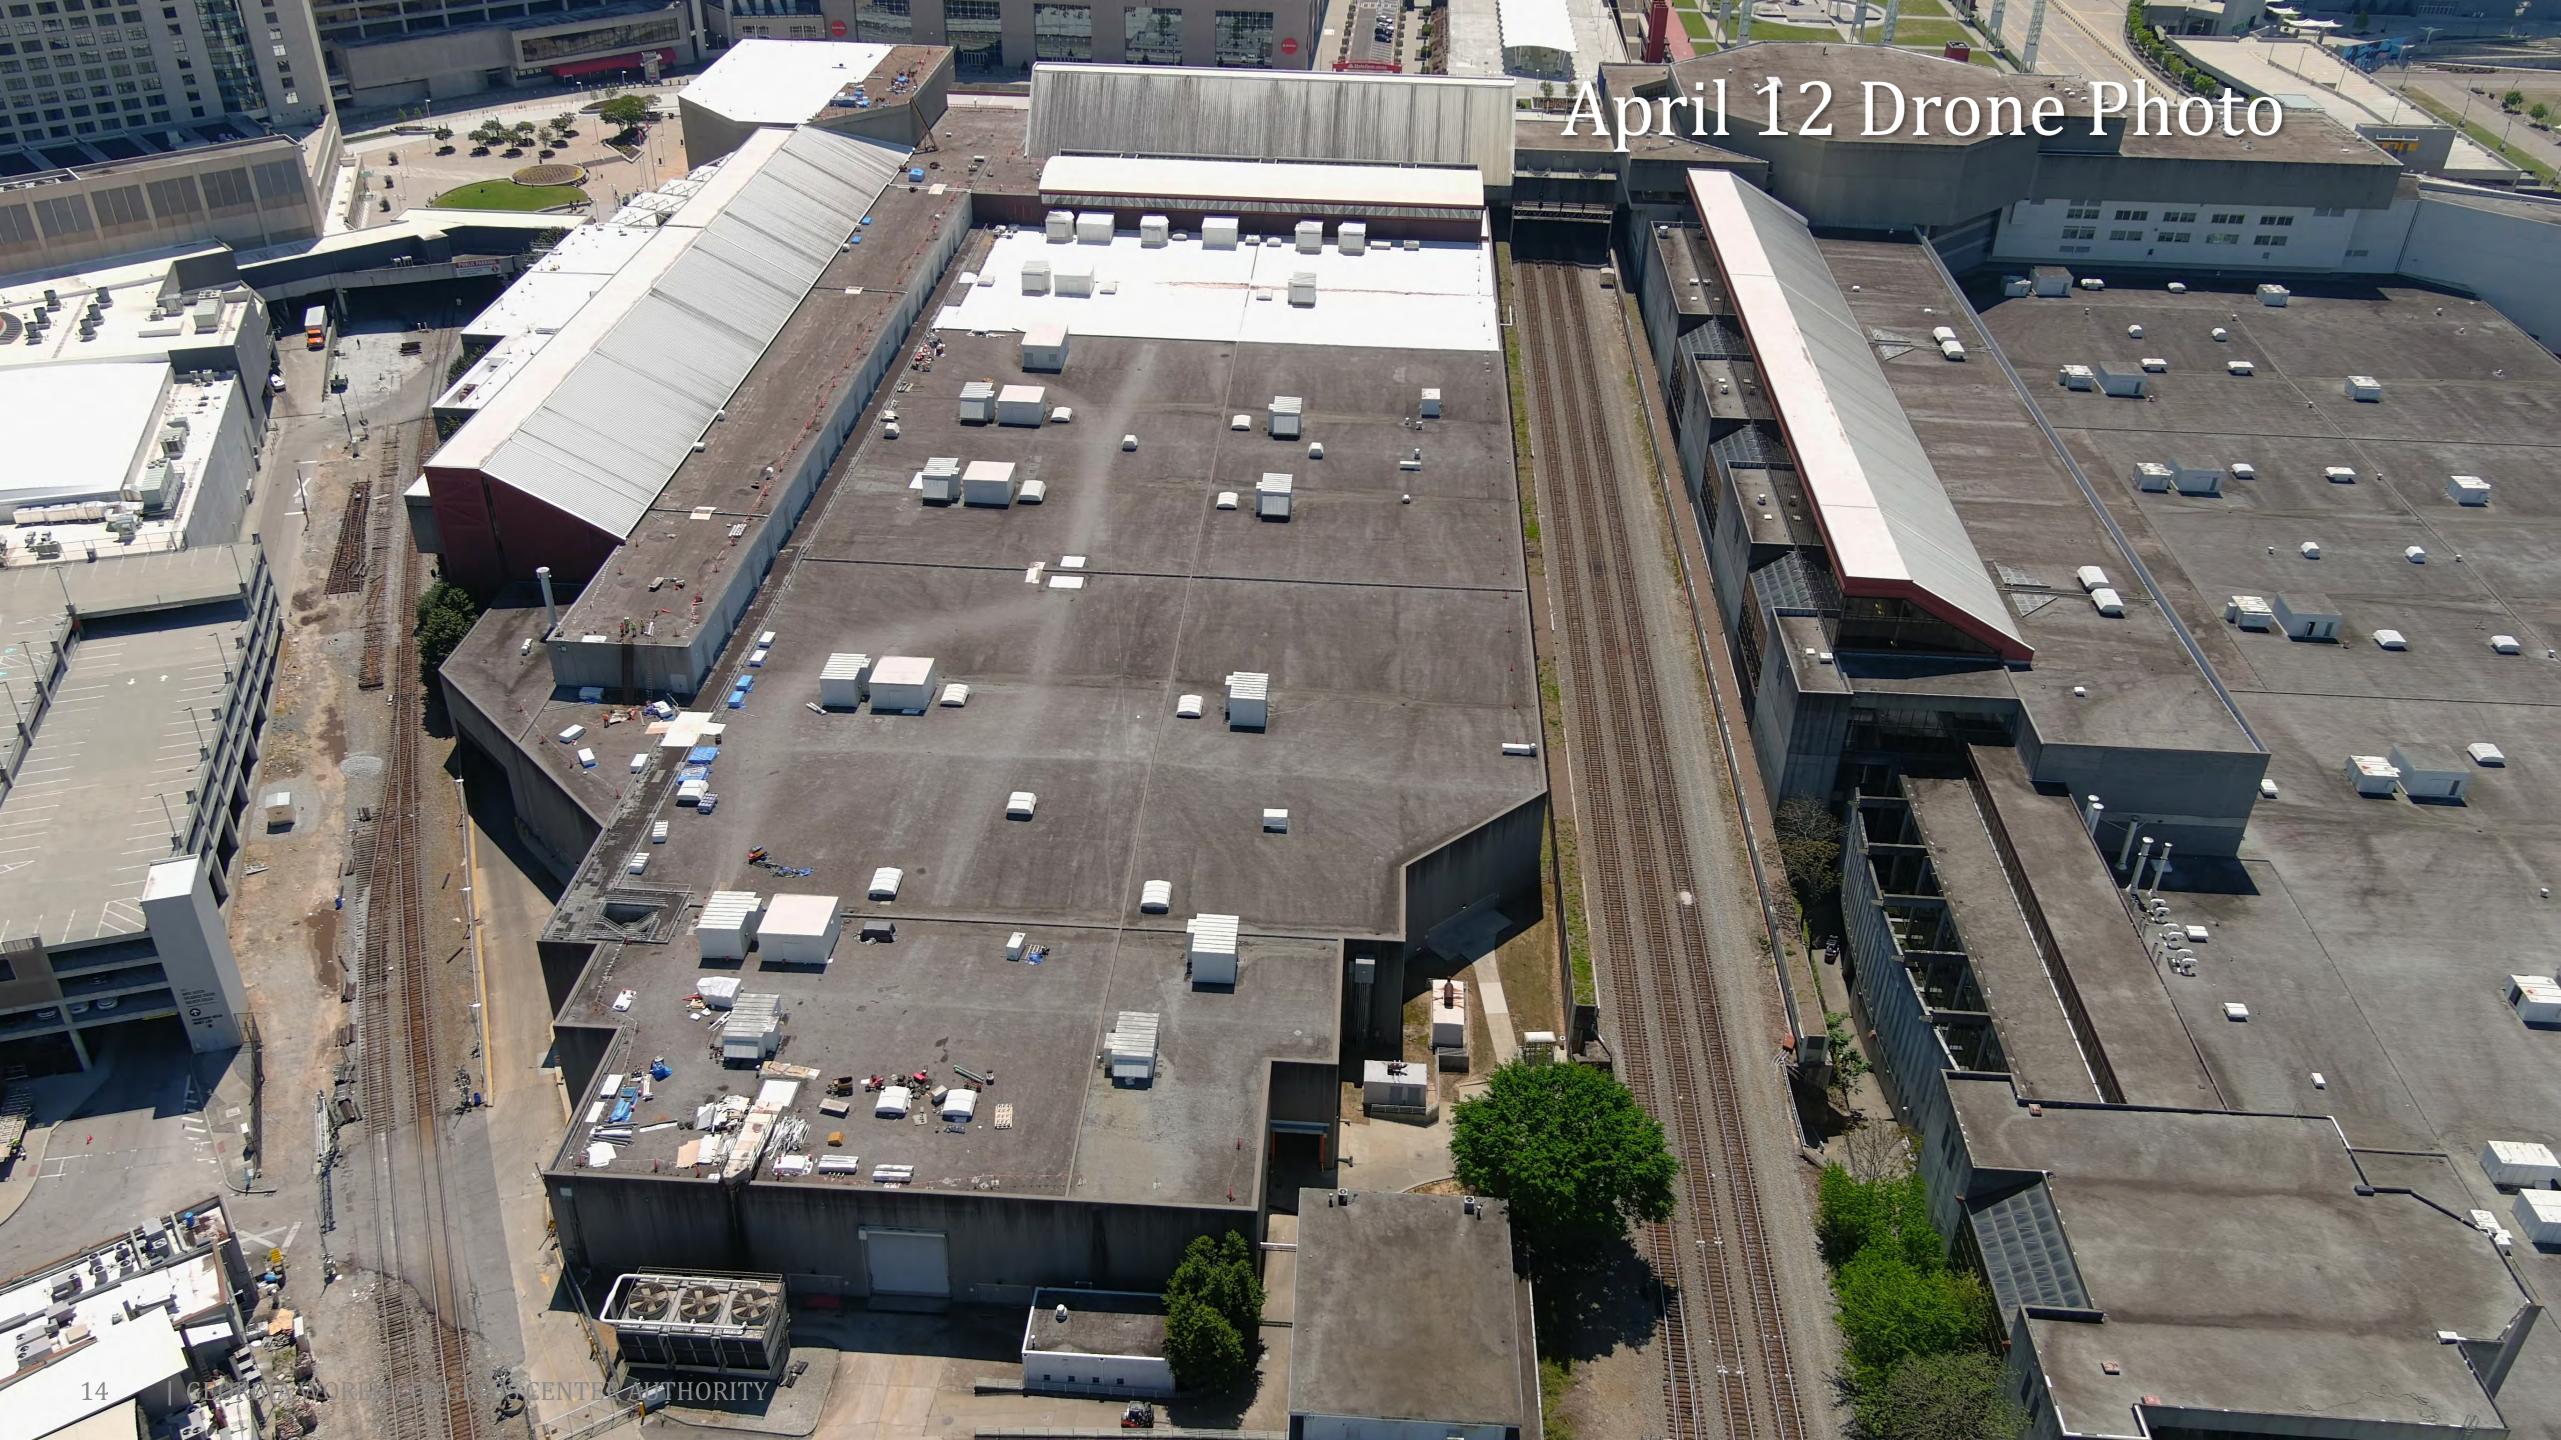

## GWCCA Campus Development Project Updates

April 13, 2023

Department of Project & Program Management

# Today's Agenda

Flair Fountain

CIM Project

Roofing Replacement

Signia by Hilton























#### Planned Roofing Schedule





# Signial by Hilton

#### Project Information

- Project Manager: Ken Stockdell
- Project Scope: Construct a new 40 story, 975 room luxury hotel that would connect to Building C of the GWCC.
- Project Location: West Plaza & Former Georgia Dome Site

#### • Project Status

- Current Phase: Active Construction
- Construction Schedule: April 2021 December 2023

#### Signia by Hilton / Mercedes Benz Stadium Height Comparison





#### Signia by Hilton April 12 Drone Photos







#### Signia by Hilton April 12 Drone Photos







#### Signia by Hilton April 12 Drone Photo / Rendering







#### Signia by Hilton April 12 Drone Photo – Amenity Spaces







### Signia by Hilton April 12 Photo – Entrance Drive







#### Signia by Hilton April 12 Photo – Por