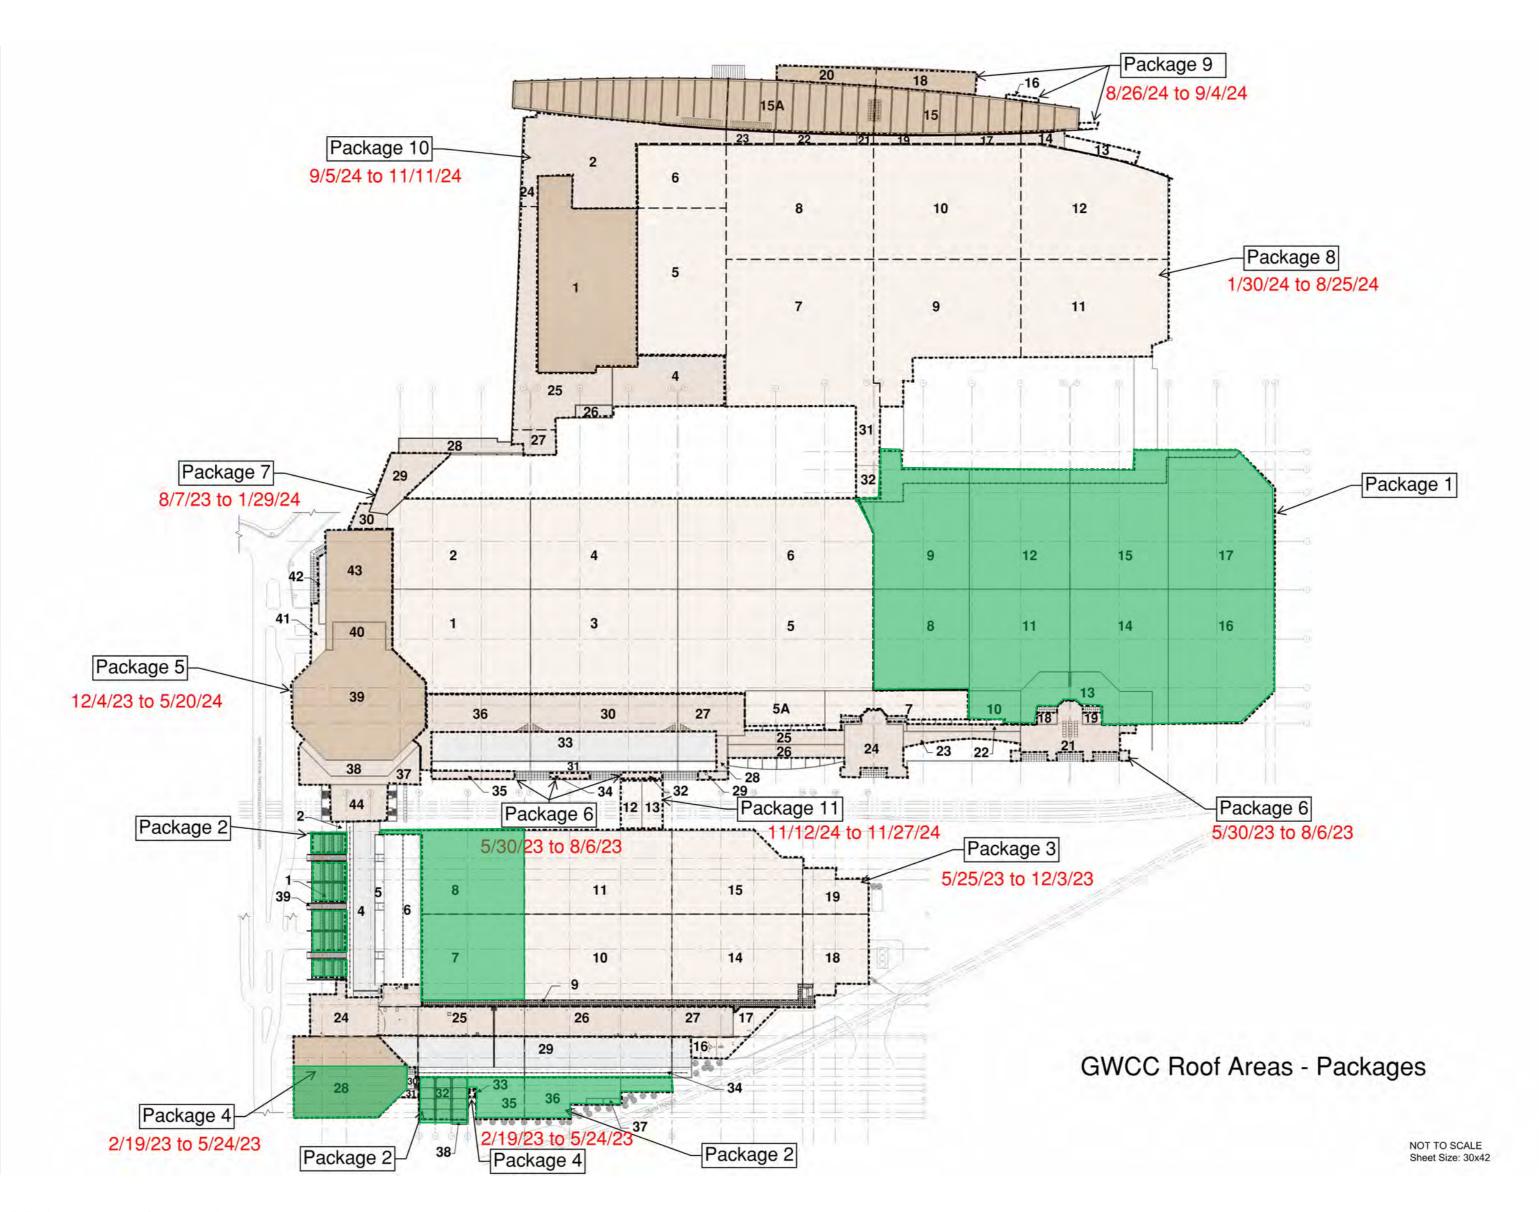

## GWCCA Campus Development Project Updates

April 13, 2023

Department of Project & Program Management

# Today's Agenda

Flair Fountain

CIM Project

Roofing Replacement

Signia by Hilton























#### Planned Roofing Schedule





# Signial by Hilton

#### Project Information

- Project Manager: Ken Stockdell
- Project Scope: Construct a new 40 story, 975 room luxury hotel that would connect to Building C of the GWCC.
- Project Location: West Plaza & Former Georgia Dome Site

#### • Project Status

- Current Phase: Active Construction
- Construction Schedule: April 2021 December 2023

#### Signia by Hilton / Mercedes Benz Stadium Height Comparison





#### Signia by Hilton April 12 Drone Photos







#### Signia by Hilton April 12 Drone Photos







#### Signia by Hilton April 12 Drone Photo / Rendering







#### Signia by Hilton April 12 Drone Photo – Amenity Spaces







### Signia by Hilton April 12 Photo – Entrance Drive







#### Signia by Hilton April 12 Photo – Porte Cochere







#### Signia by Hi