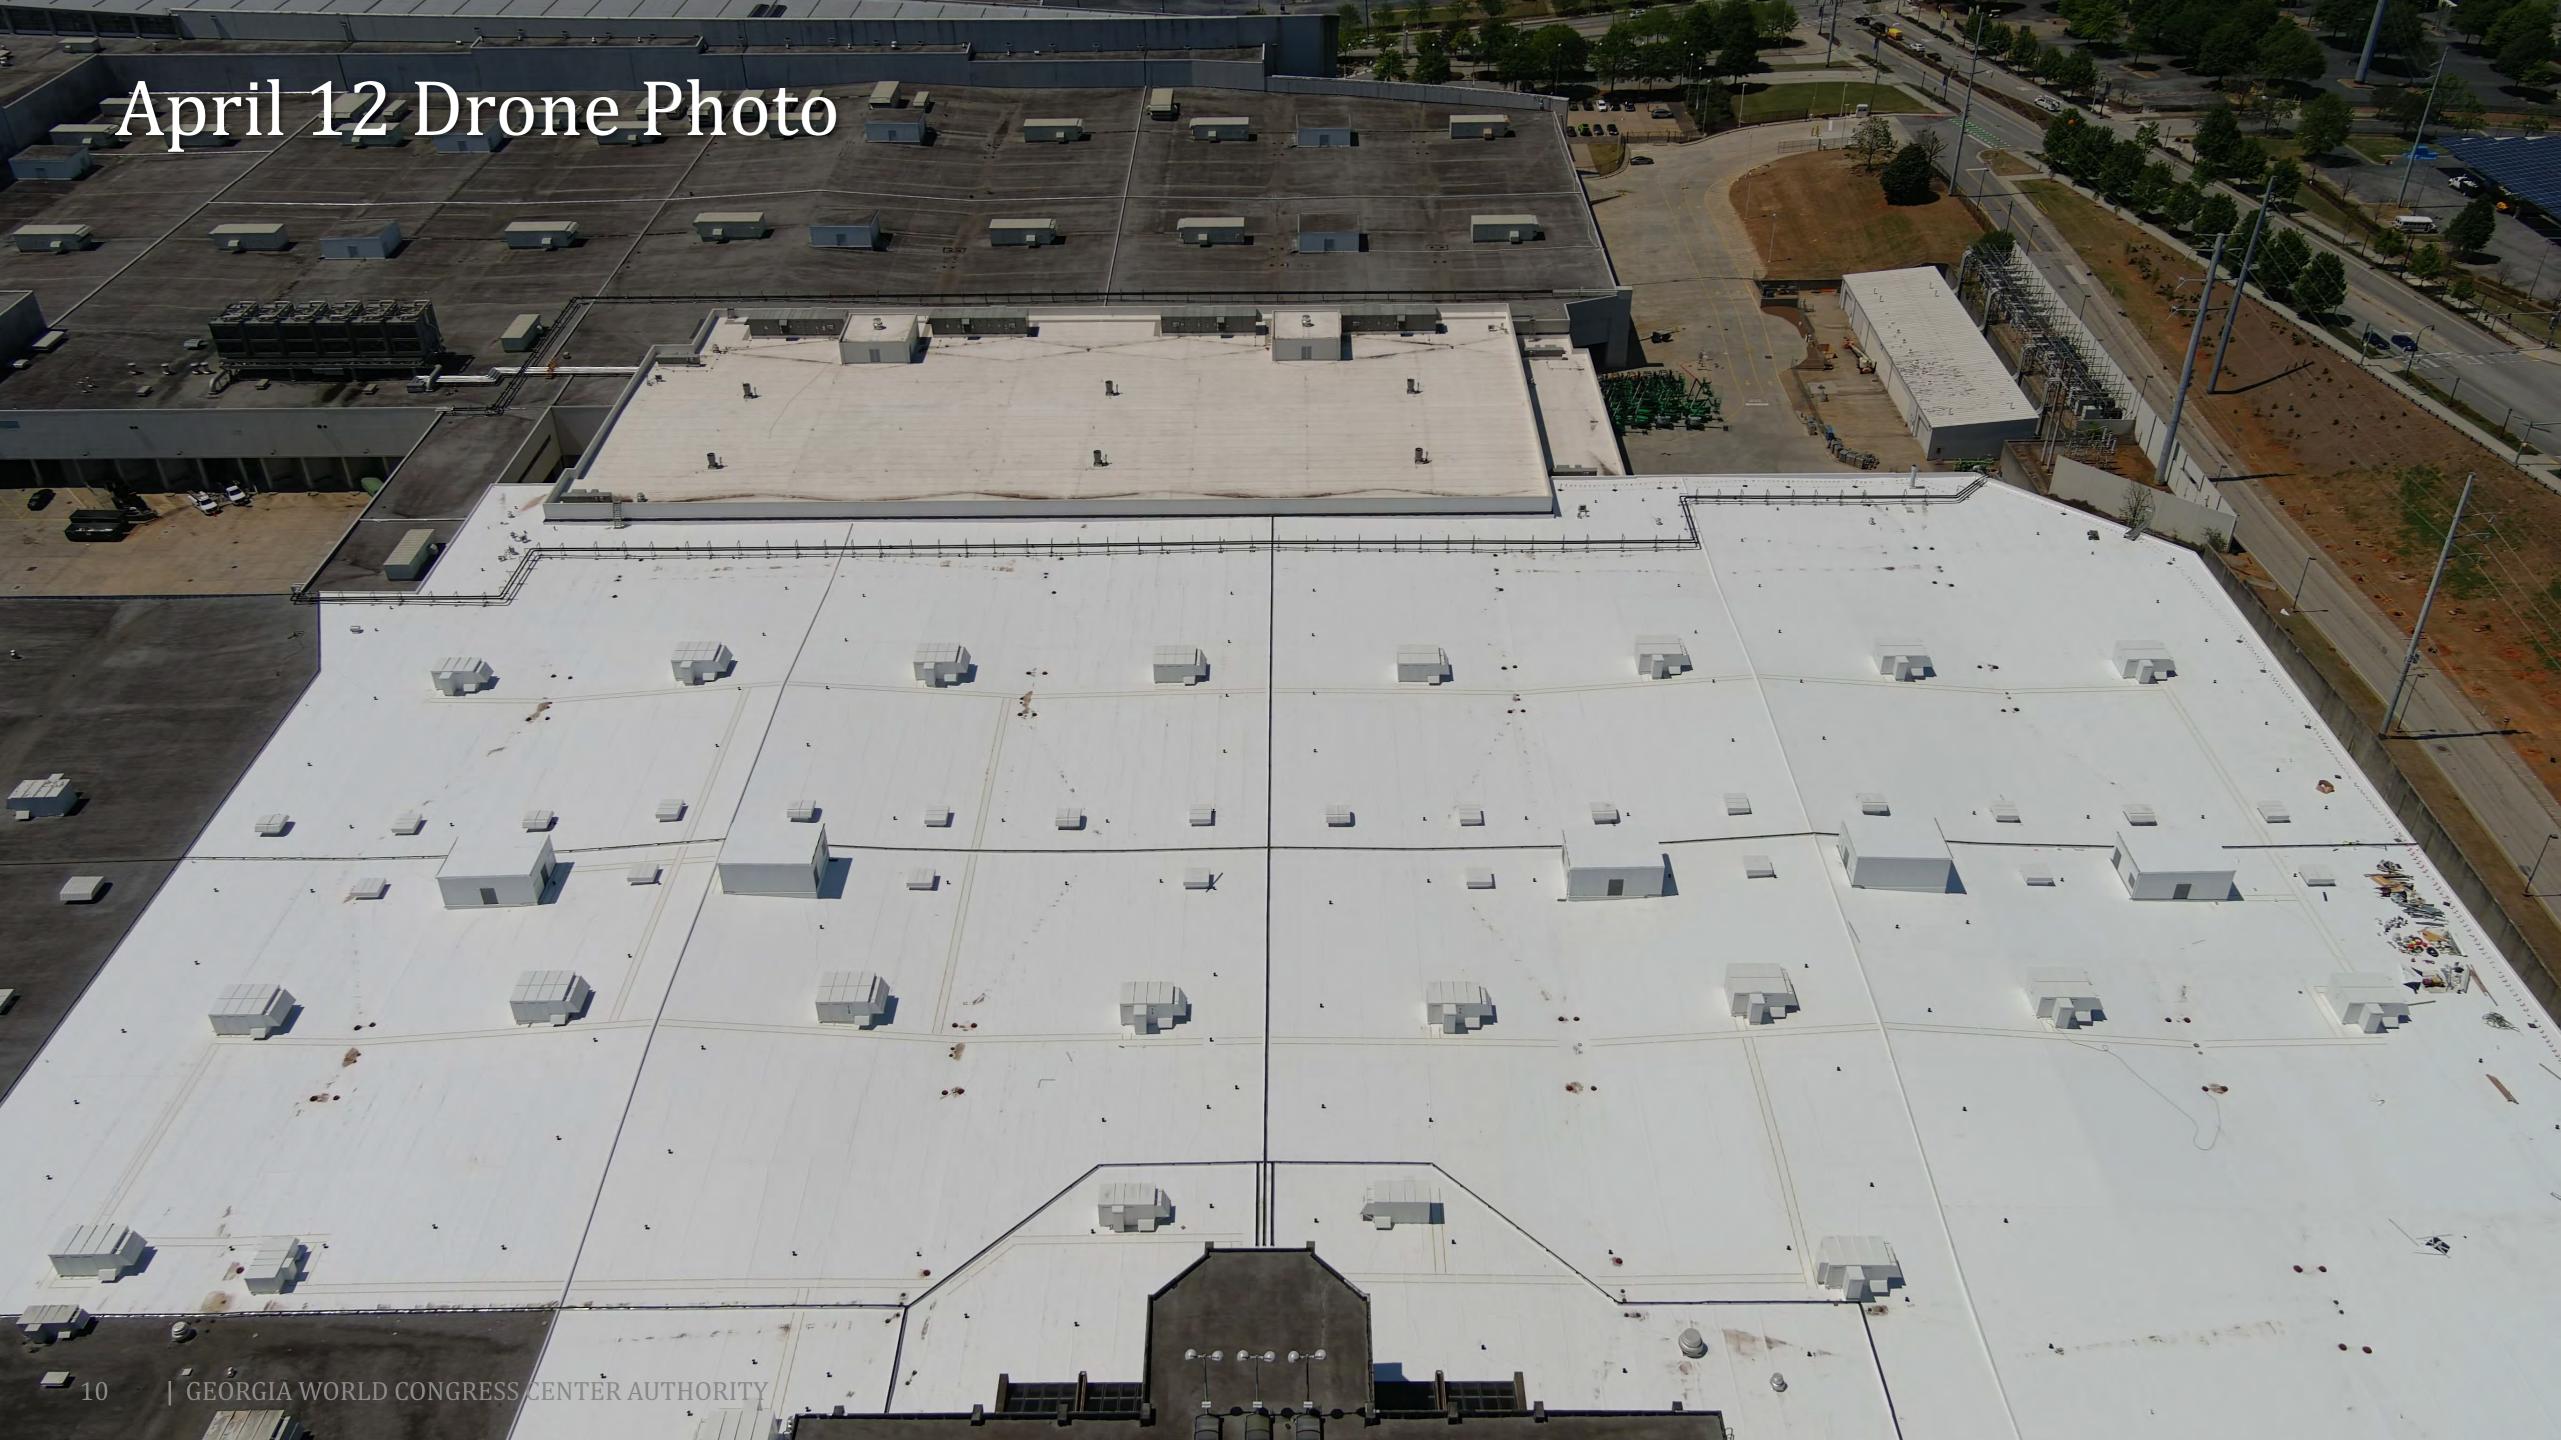

## GWCCA Campus Development Project Updates

April 13, 2023

Department of Project & Program Management

# Today's Agenda

Flair Fountain

CIM Project

Roofing Replacement

Signia by Hilton























#### Planned Roofing Schedule





# Signial by Hilton

#### Project Information

- Project Manager: Ken Stockdell
- Project Scope: Construct a new 40 story, 975 room luxury hotel that would connect to Building C of the GWCC.
- Project Location: West Plaza & Former Georgia Dome Site

#### • Project Status

- Current Phase: Active Construction
- Construction Schedule: April 2021 December 2023

#### Signia by Hilton / Mercedes Benz Stadium Height Comparison





#### Signia by Hilton April 12 Drone Photos







#### Signia by Hilton April 12 Drone Photos







#### Signia by Hilton April 12 Drone Photo / Rendering







#### Signia by Hilton April 12 Drone Photo – Amenity Spaces







### Signia by Hilton April 12 Photo – Entrance Drive







#### Signia by Hilton April 12 Pho