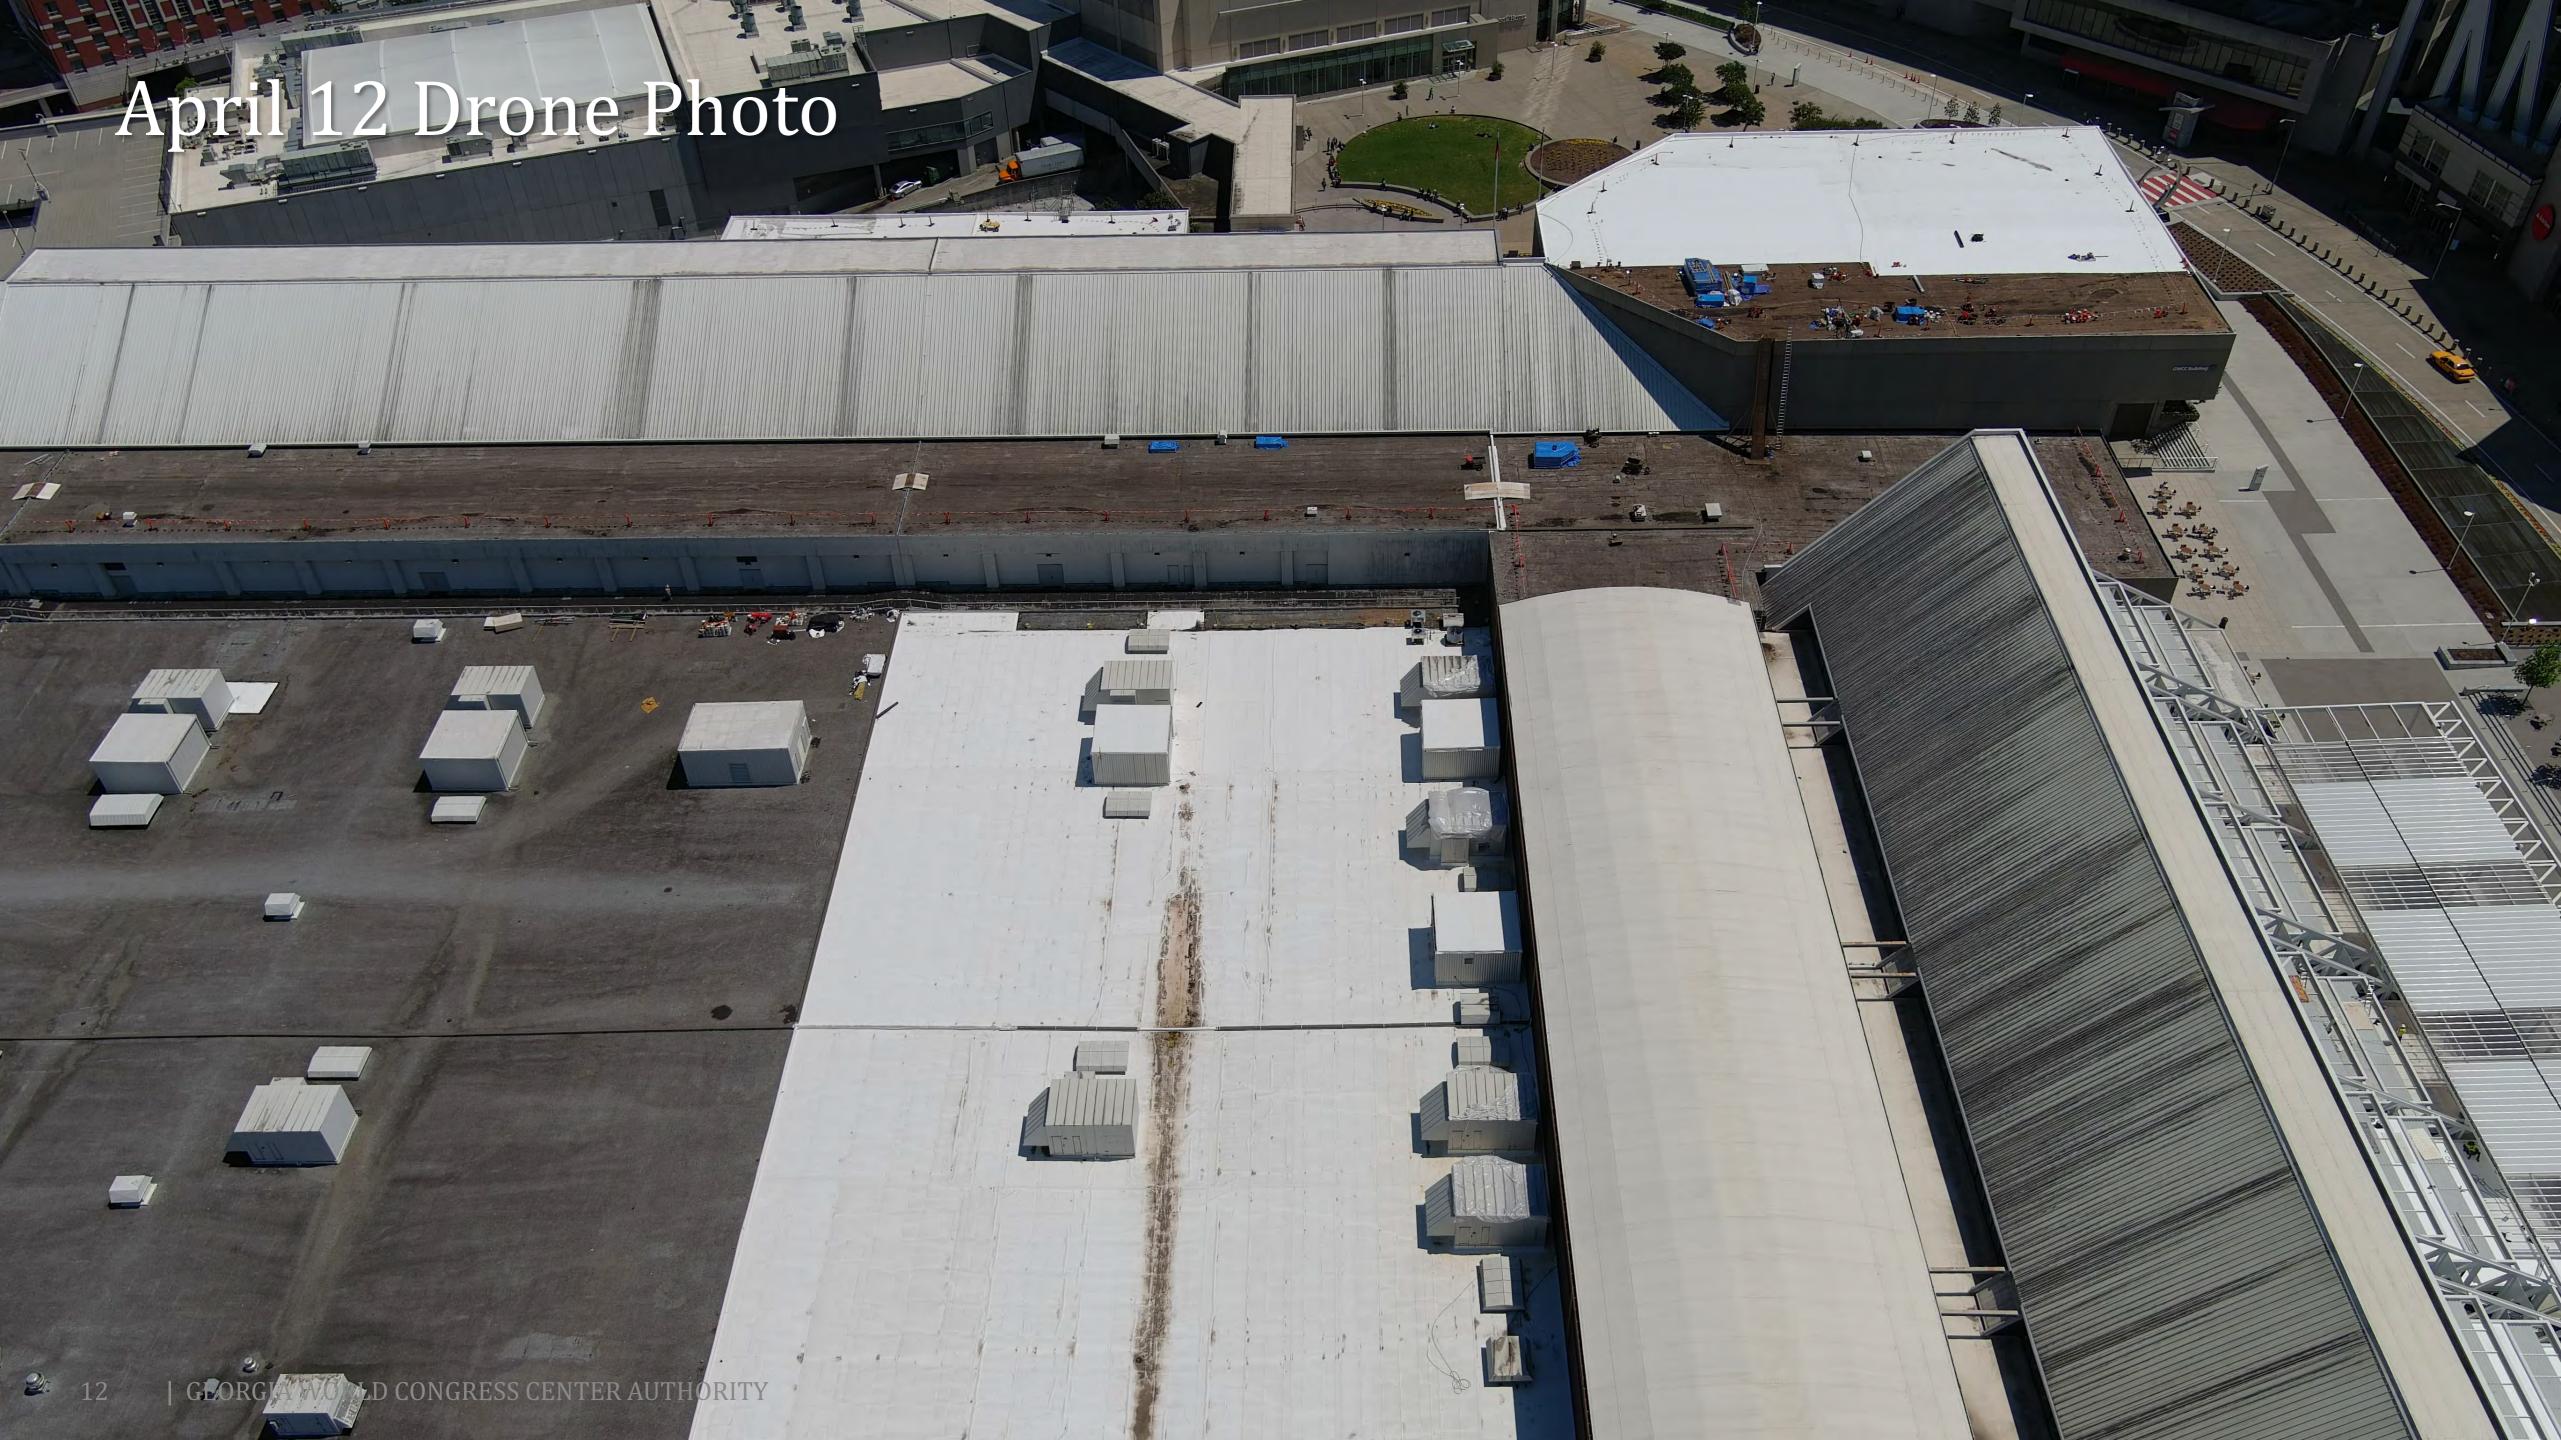

## GWCCA Campus Development Project Updates

April 13, 2023

Department of Project & Program Management

# Today's Agenda

Flair Fountain

CIM Project

Roofing Replacement

Signia by Hilton























#### Planned Roofing Schedule





# Signial by Hilton

#### Project Information

- Project Manager: Ken Stockdell
- Project Scope: Construct a new 40 story, 975 room luxury hotel that would connect to Building C of the GWCC.
- Project Location: West Plaza & Former Georgia Dome Site

#### • Project Status

- Current Phase: Active Construction
- Construction Schedule: April 2021 December 2023

#### Signia by Hilton / Mercedes Benz Stadium Height Comparison





#### Signia by Hilton April 12 Drone Photos







#### Signia by Hilton April 12 Drone Photos







#### Signia by Hilton April 12 Drone Photo / Rendering







#### Signia by Hilton April 12 Drone Photo – Amenity Spaces







### Signia by Hilton April 12 Photo – Entrance Drive







#### Signia by Hilton April 12 Photo –