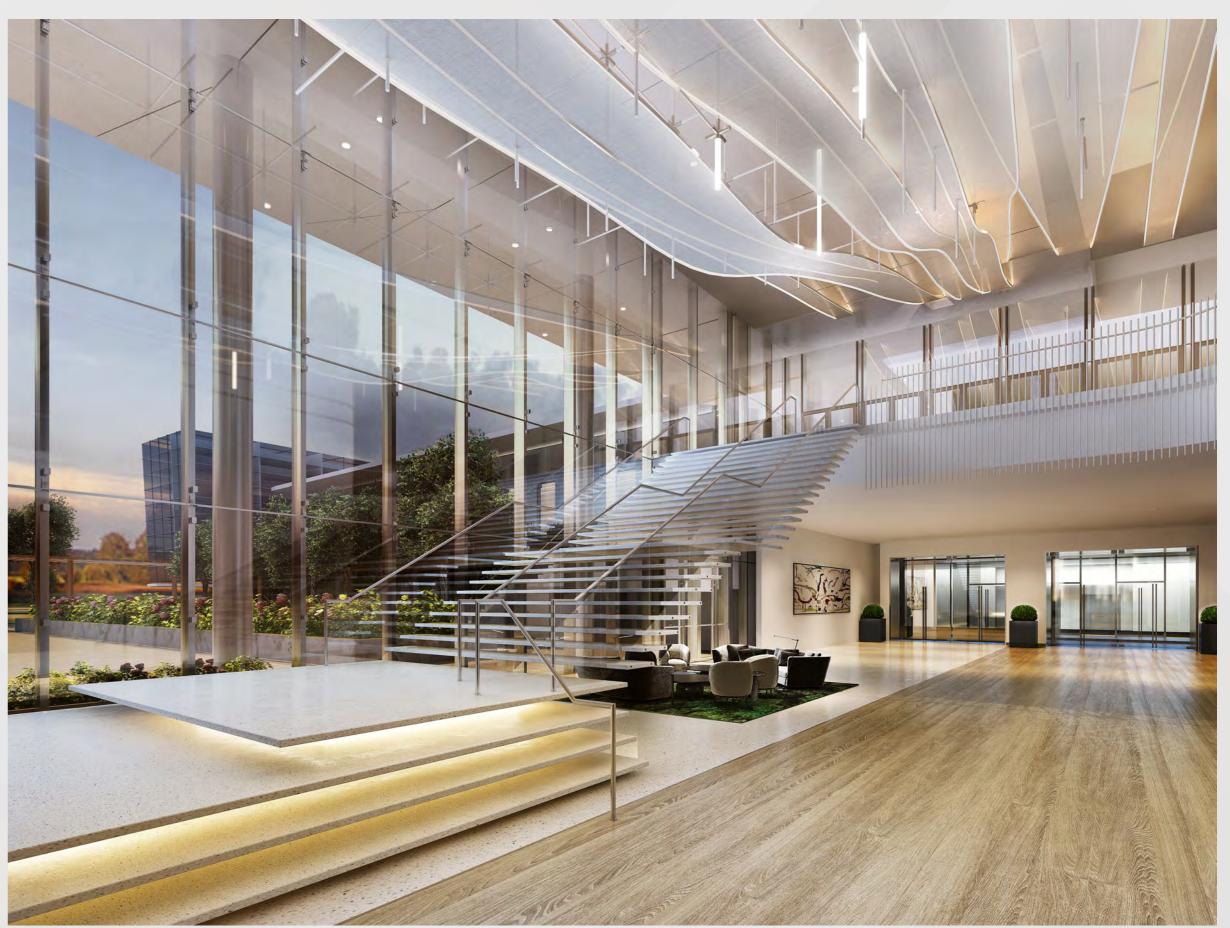

t a new 40 story, 975 room luxury hotel that would connect to Building C of the GWCC.
- Project Location: West Plaza & Former Georgia Dome Site

#### • Project Status

- Current Phase: Active Construction
- Construction Schedule: April 2021 December 2023

#### Signia by Hilton / Mercedes Benz Stadium Height Comparison





#### Signia by Hilton April 12 Drone Photos







#### Signia by Hilton April 12 Drone Photos







#### Signia by Hilton April 12 Drone Photo / Rendering







#### Signia by Hilton April 12 Drone Photo – Amenity Spaces







### Signia by Hilton April 12 Photo – Entrance Drive







#### Signia by Hilton April 12 Photo – Porte Cochere







#### Signia by Hilton April 12 Photo – Wow Moment







#### Signia by Hilton April 12 Photo – Lobby Monumental Stair







#### Signia by Hilton April 12 Photo – Registration Desk







#### Signia by Hilton April 12 Photo – Club Signia







#### Signia by Hilton April 12 Photo - Lobby







#### Signia by Hilton April 12 Photo – Lobby Bar







#### Signia by Hilton April 12 Photo – Lobby Bar







#### Signia by Hilton April 12 Photo – Terrace Lounge







#### Signia by Hilton April 12 Photo – Terrace Lounge







#### Signia by Hilton April 12 Photo – Friendship Market







#### Signia by Hilton April 12 Photo – Friendship Market







#### Signia by Hilton April 12 Photo – Magnolia Green







#### Signia by Hilton April 12 Photo – Dream Ballroom Prefunction







#### Signia by Hilton April 12 Photo – Dream Ballroom







## Signia by Hilton April 12 Photo – Dream Ballroom







#### Sig