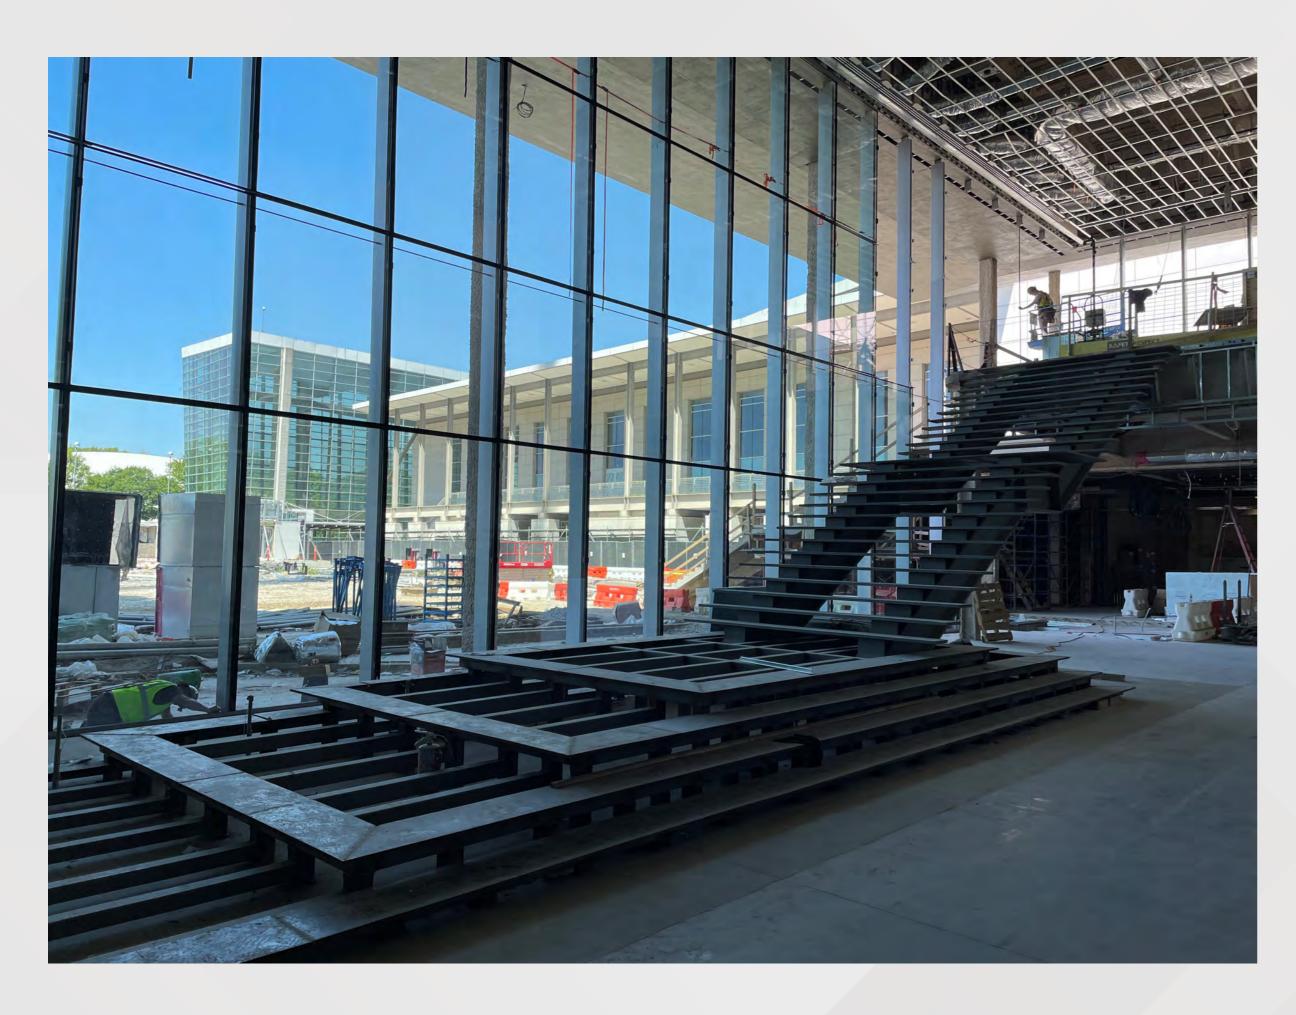

uct a new 40 story, 975 room luxury hotel that would connect to Building C of the GWCC.
- Project Location: West Plaza & Former Georgia Dome Site

#### • Project Status

- Current Phase: Active Construction
- Construction Schedule: April 2021 December 2023

#### Signia by Hilton / Mercedes Benz Stadium Height Comparison





#### Signia by Hilton April 12 Drone Photos







#### Signia by Hilton April 12 Drone Photos







#### Signia by Hilton April 12 Drone Photo / Rendering







#### Signia by Hilton April 12 Drone Photo – Amenity Spaces







### Signia by Hilton April 12 Photo – Entrance Drive







#### Signia by Hilton April 12 Photo – Porte Cochere







#### Signia by Hilton April 12 Photo – Wow Moment







#### Signia by Hilton April 12 Photo – Lobby Monumental Stair







#### Signia by Hilton April 12 Photo – Registration Desk







#### Signia by Hilton April 12 Photo – Club Signia







#### Signia by Hilton April 12 Photo - Lobby







#### Signia by Hilton April 12 Photo – Lobby Bar







#### Signia by Hilton April 12 Photo – Lobby Bar







#### Signia by Hilton April 12 Photo – Terrace Lounge







#### Signia by Hilton April 12 Photo – Terrace Lounge







#### Signia by Hilton April 12 Photo – Friendship Market







#### Signia by Hilton April 12 Photo – Friendship Market







#### Signia by Hilton April 12 Photo – Magnolia Green







#### Signia by Hilton April 12 Photo – Dream Ballroom Prefunction







#### Signia by Hilton April 12 Photo – Dream Ballroom







## Signia by Hilton April 12 Photo – Dream Ballroom







#### S