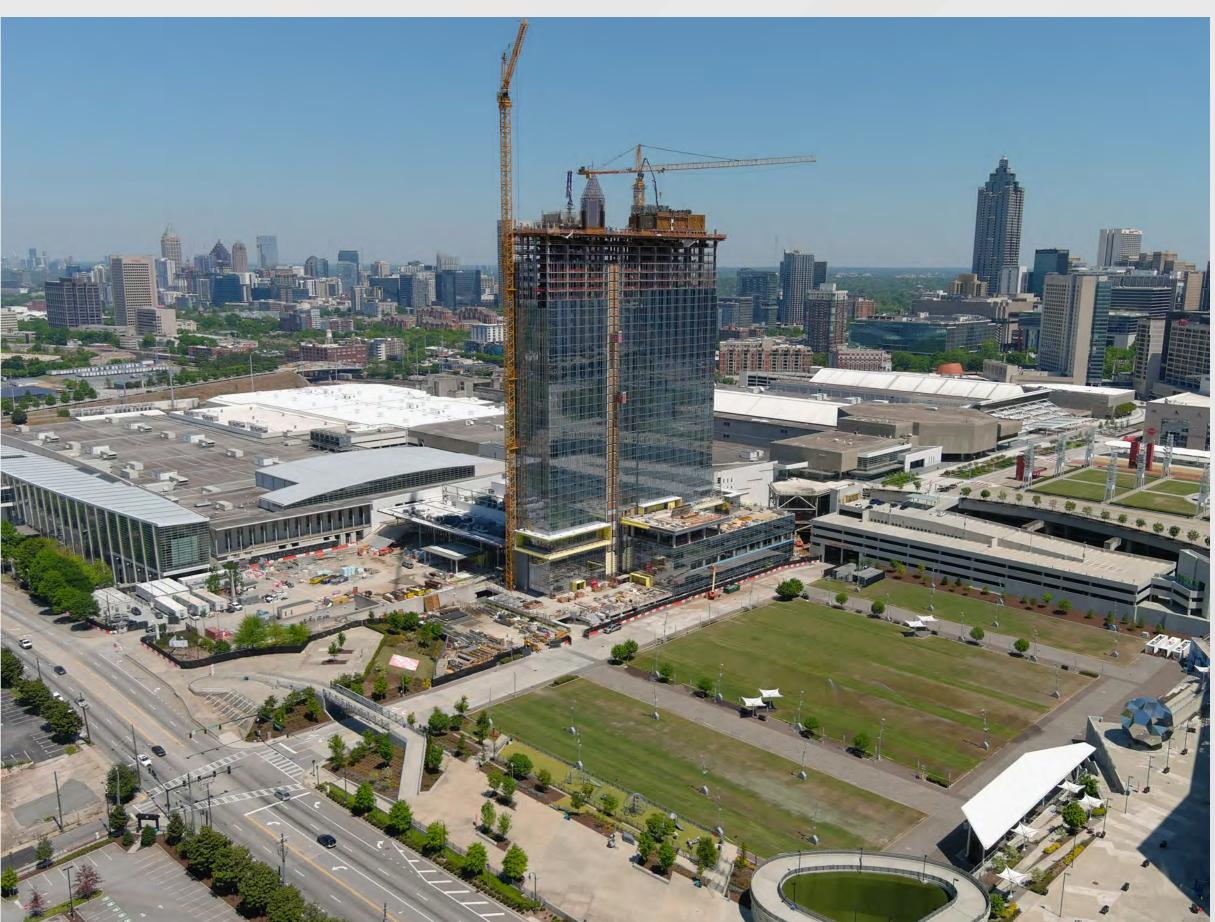

## GWCCA Campus Development Project Updates

April 13, 2023

Department of Project & Program Management

# Today's Agenda

Flair Fountain

CIM Project

Roofing Replacement

Signia by Hilton























#### Planned Roofing Schedule





# Signial by Hilton

#### Project Information

- Project Manager: Ken Stockdell
- Project Scope: Construct a new 40 story, 975 room luxury hotel that would connect to Building C of the GWCC.
- Project Location: West Plaza & Former Georgia Dome Site

#### • Project Status

- Current Phase: Active Construction
- Construction Schedule: April 2021 December 2023

#### Signia by Hilton / Mercedes Benz Stadium Height Comparison





#### Signia by Hilton April 12 Drone Photos







#### Signia by Hilton April 12 Drone Photos







#### Signia by Hilton April 12 Drone Photo / Rendering







#### Signia by Hilton April 12 Drone Photo – Amenity Spaces







### Signia by Hilton April 12 Photo – Entrance Drive







#### Signia by Hilton April 12 Photo – Porte Cochere







#### Signia by Hilton April 12 Photo – Wow Moment







#### Signia by Hilton April 12 Photo – Lobby Monumental Stair







#### Signia by Hilton April 12 Photo – Registration Desk







#### Signia by Hilton April 12 Photo – Club Signia







#### Signia by Hilton April 12 Photo - Lobby







#### Signia by Hilton April 12 Photo – Lobby Bar







#### Signia by Hilton April 12 Photo – Lobby Bar







#### Signia by Hilton April 12 Photo – Terrace Lounge







#### Signia by Hilton April 12 Photo – Terrace Lounge







#### Signia by