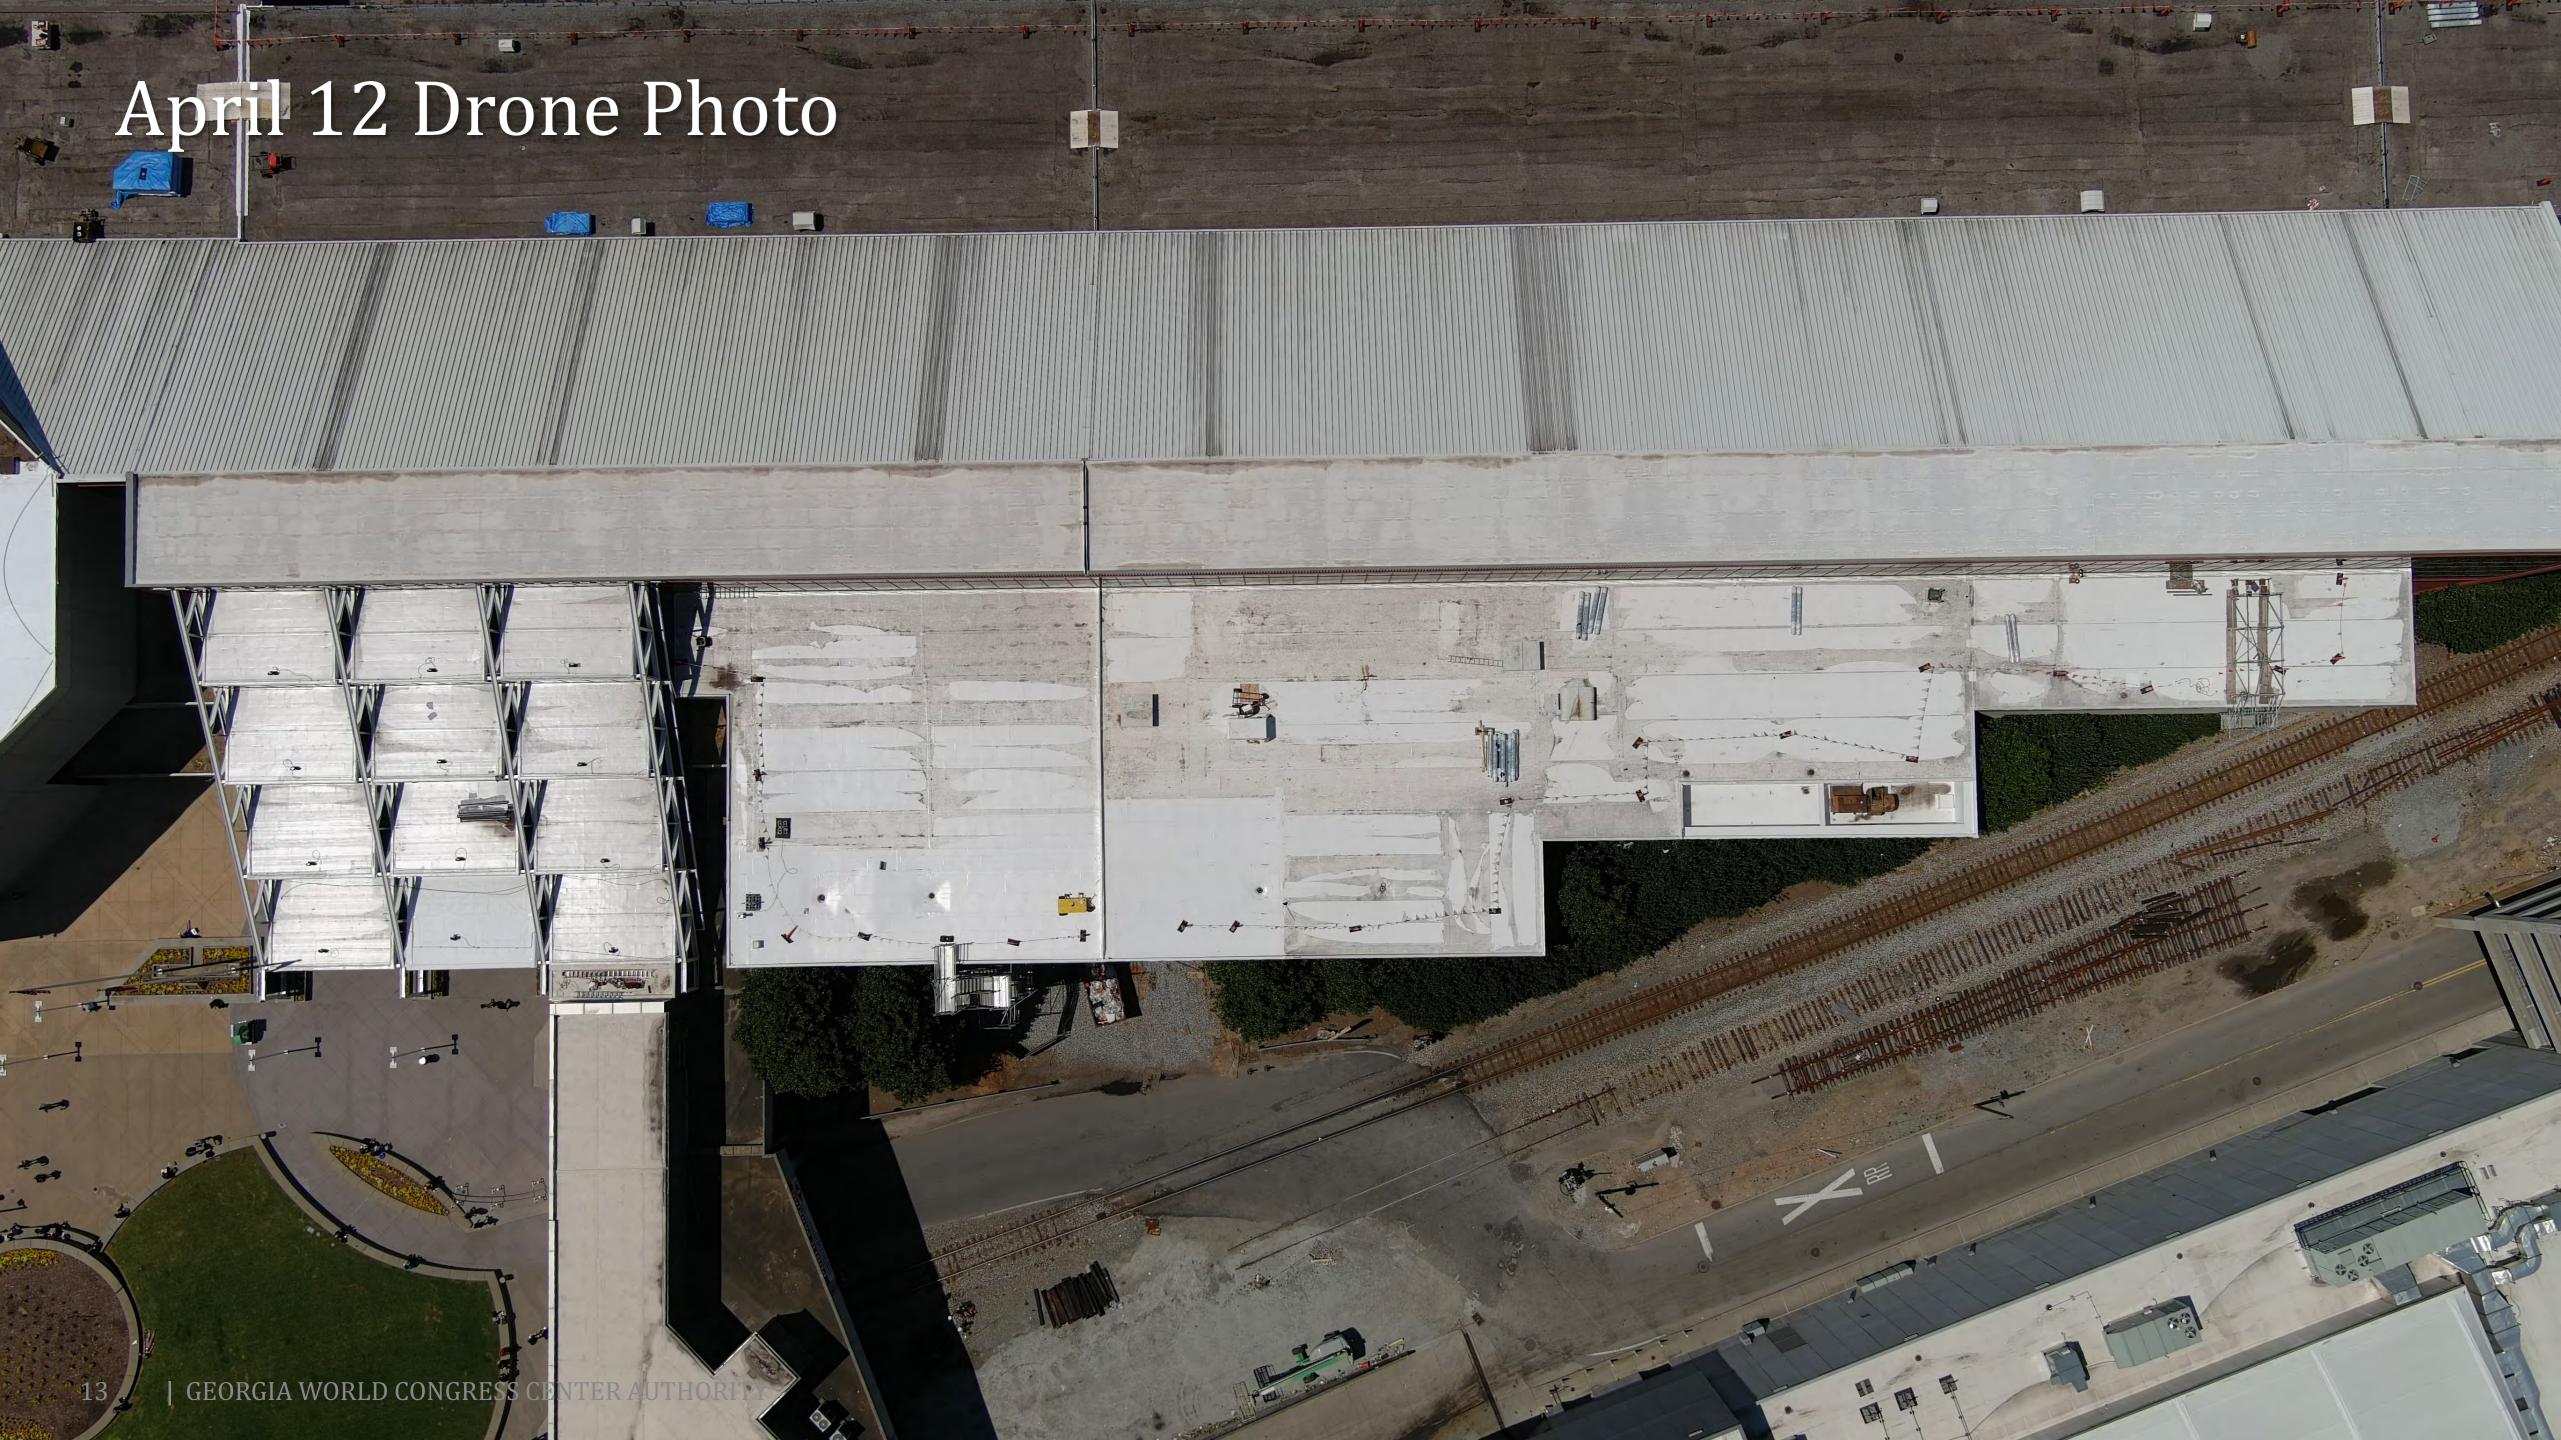

## GWCCA Campus Development Project Updates

April 13, 2023

Department of Project & Program Management

# Today's Agenda

Flair Fountain

CIM Project

Roofing Replacement

Signia by Hilton























#### Planned Roofing Schedule





# Signial by Hilton

#### Project Information

- Project Manager: Ken Stockdell
- Project Scope: Construct a new 40 story, 975 room luxury hotel that would connect to Building C of the GWCC.
- Project Location: West Plaza & Former Georgia Dome Site

#### • Project Status

- Current Phase: Active Construction
- Construction Schedule: April 2021 December 2023

#### Signia by Hilton / Mercedes Benz Stadium Height Comparison





#### Signia by Hilton April 12 Drone Photos







#### Signia by Hilton April 12 Drone Photos







#### Signia by Hilton April 12 Drone Photo / Rendering







#### Signia by Hilton April 12 Drone Photo – Amenity Spaces







### Signia by Hilton April 12 Photo – Entrance Drive







#### Signia by Hilton April 12 Photo – P