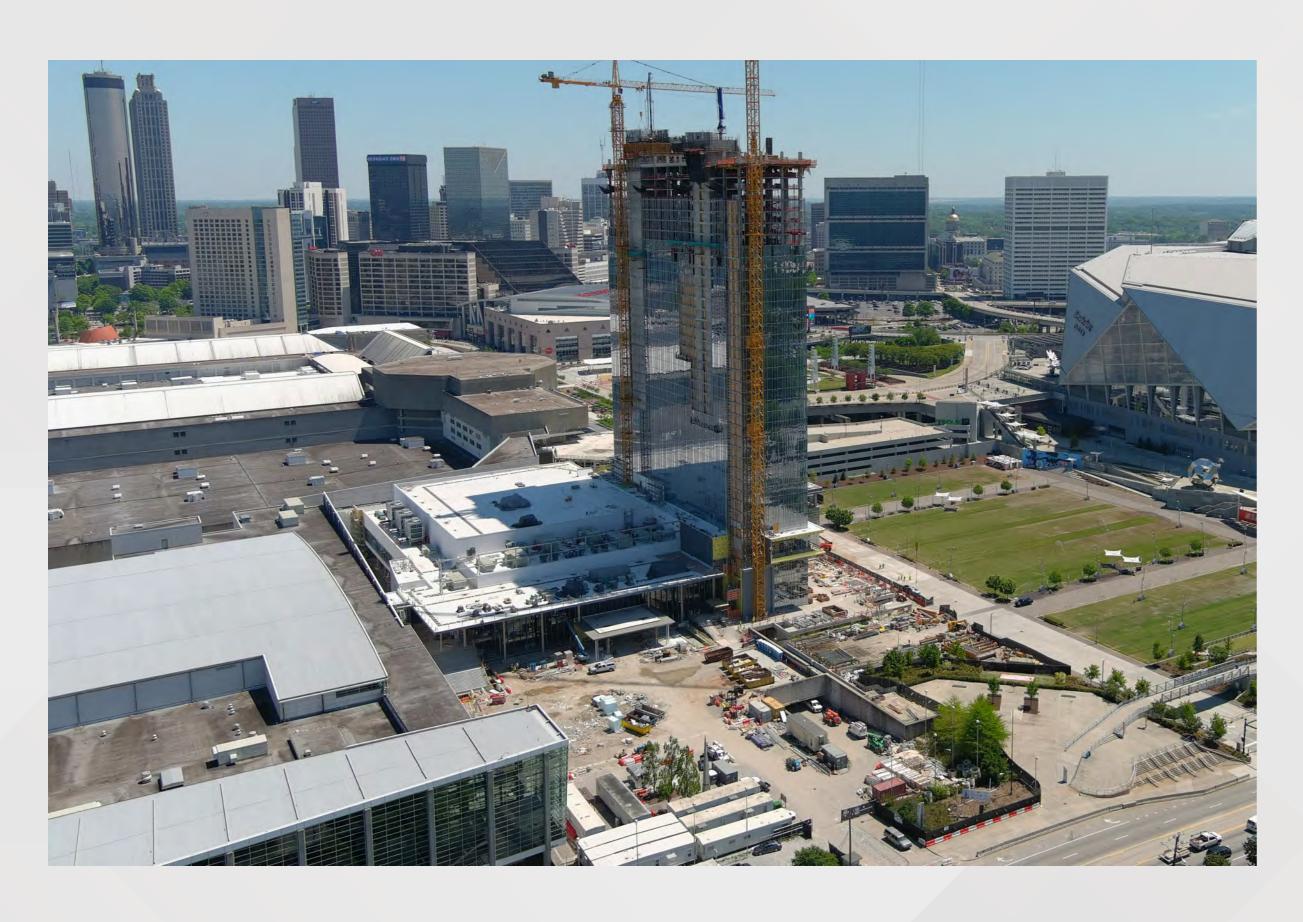

dates

April 13, 2023

Department of Project & Program Management

# Today's Agenda

Flair Fountain

CIM Project

Roofing Replacement

Signia by Hilton























#### Planned Roofing Schedule





# Signial by Hilton

#### Project Information

- Project Manager: Ken Stockdell
- Project Scope: Construct a new 40 story, 975 room luxury hotel that would connect to Building C of the GWCC.
- Project Location: West Plaza & Former Georgia Dome Site

#### • Project Status

- Current Phase: Active Construction
- Construction Schedule: April 2021 December 2023

#### Signia by Hilton / Mercedes Benz Stadium Height Comparison





#### Signia by Hilton April 12 Drone Photos







#### Signia by Hilton April 12 Drone Photos







#### Signia by Hilton April 12 Drone Photo / Rendering







#### Signia by Hilton April 12 Drone Photo – Amenity Spaces







### Signia by Hilton April 12 Photo – Entrance Drive







#### Signia by Hilton April 12 Photo – Porte Cochere







#### Signia by Hilton April 12 Photo – Wow Moment







#### Signia by Hilton April 12 Photo – Lobby Monumental Stair







#### Signia by Hilton April 12 Photo – Registration Desk







#### Signia by Hilton April 12 Photo – Club Signia







#### Signia by Hilton April 12 Photo - Lobby







#### Signia by Hilton April 12 Photo – Lobby Bar







#### Signia by Hilton April 12 Photo – Lobby Bar







#### Signia by Hilton April 12 Photo – Terrace Lounge







#### Signia by Hilton April 12 Photo – Terrace Lounge







#### Signia by Hilton April 12 Photo – Friendship Market







#### Signia