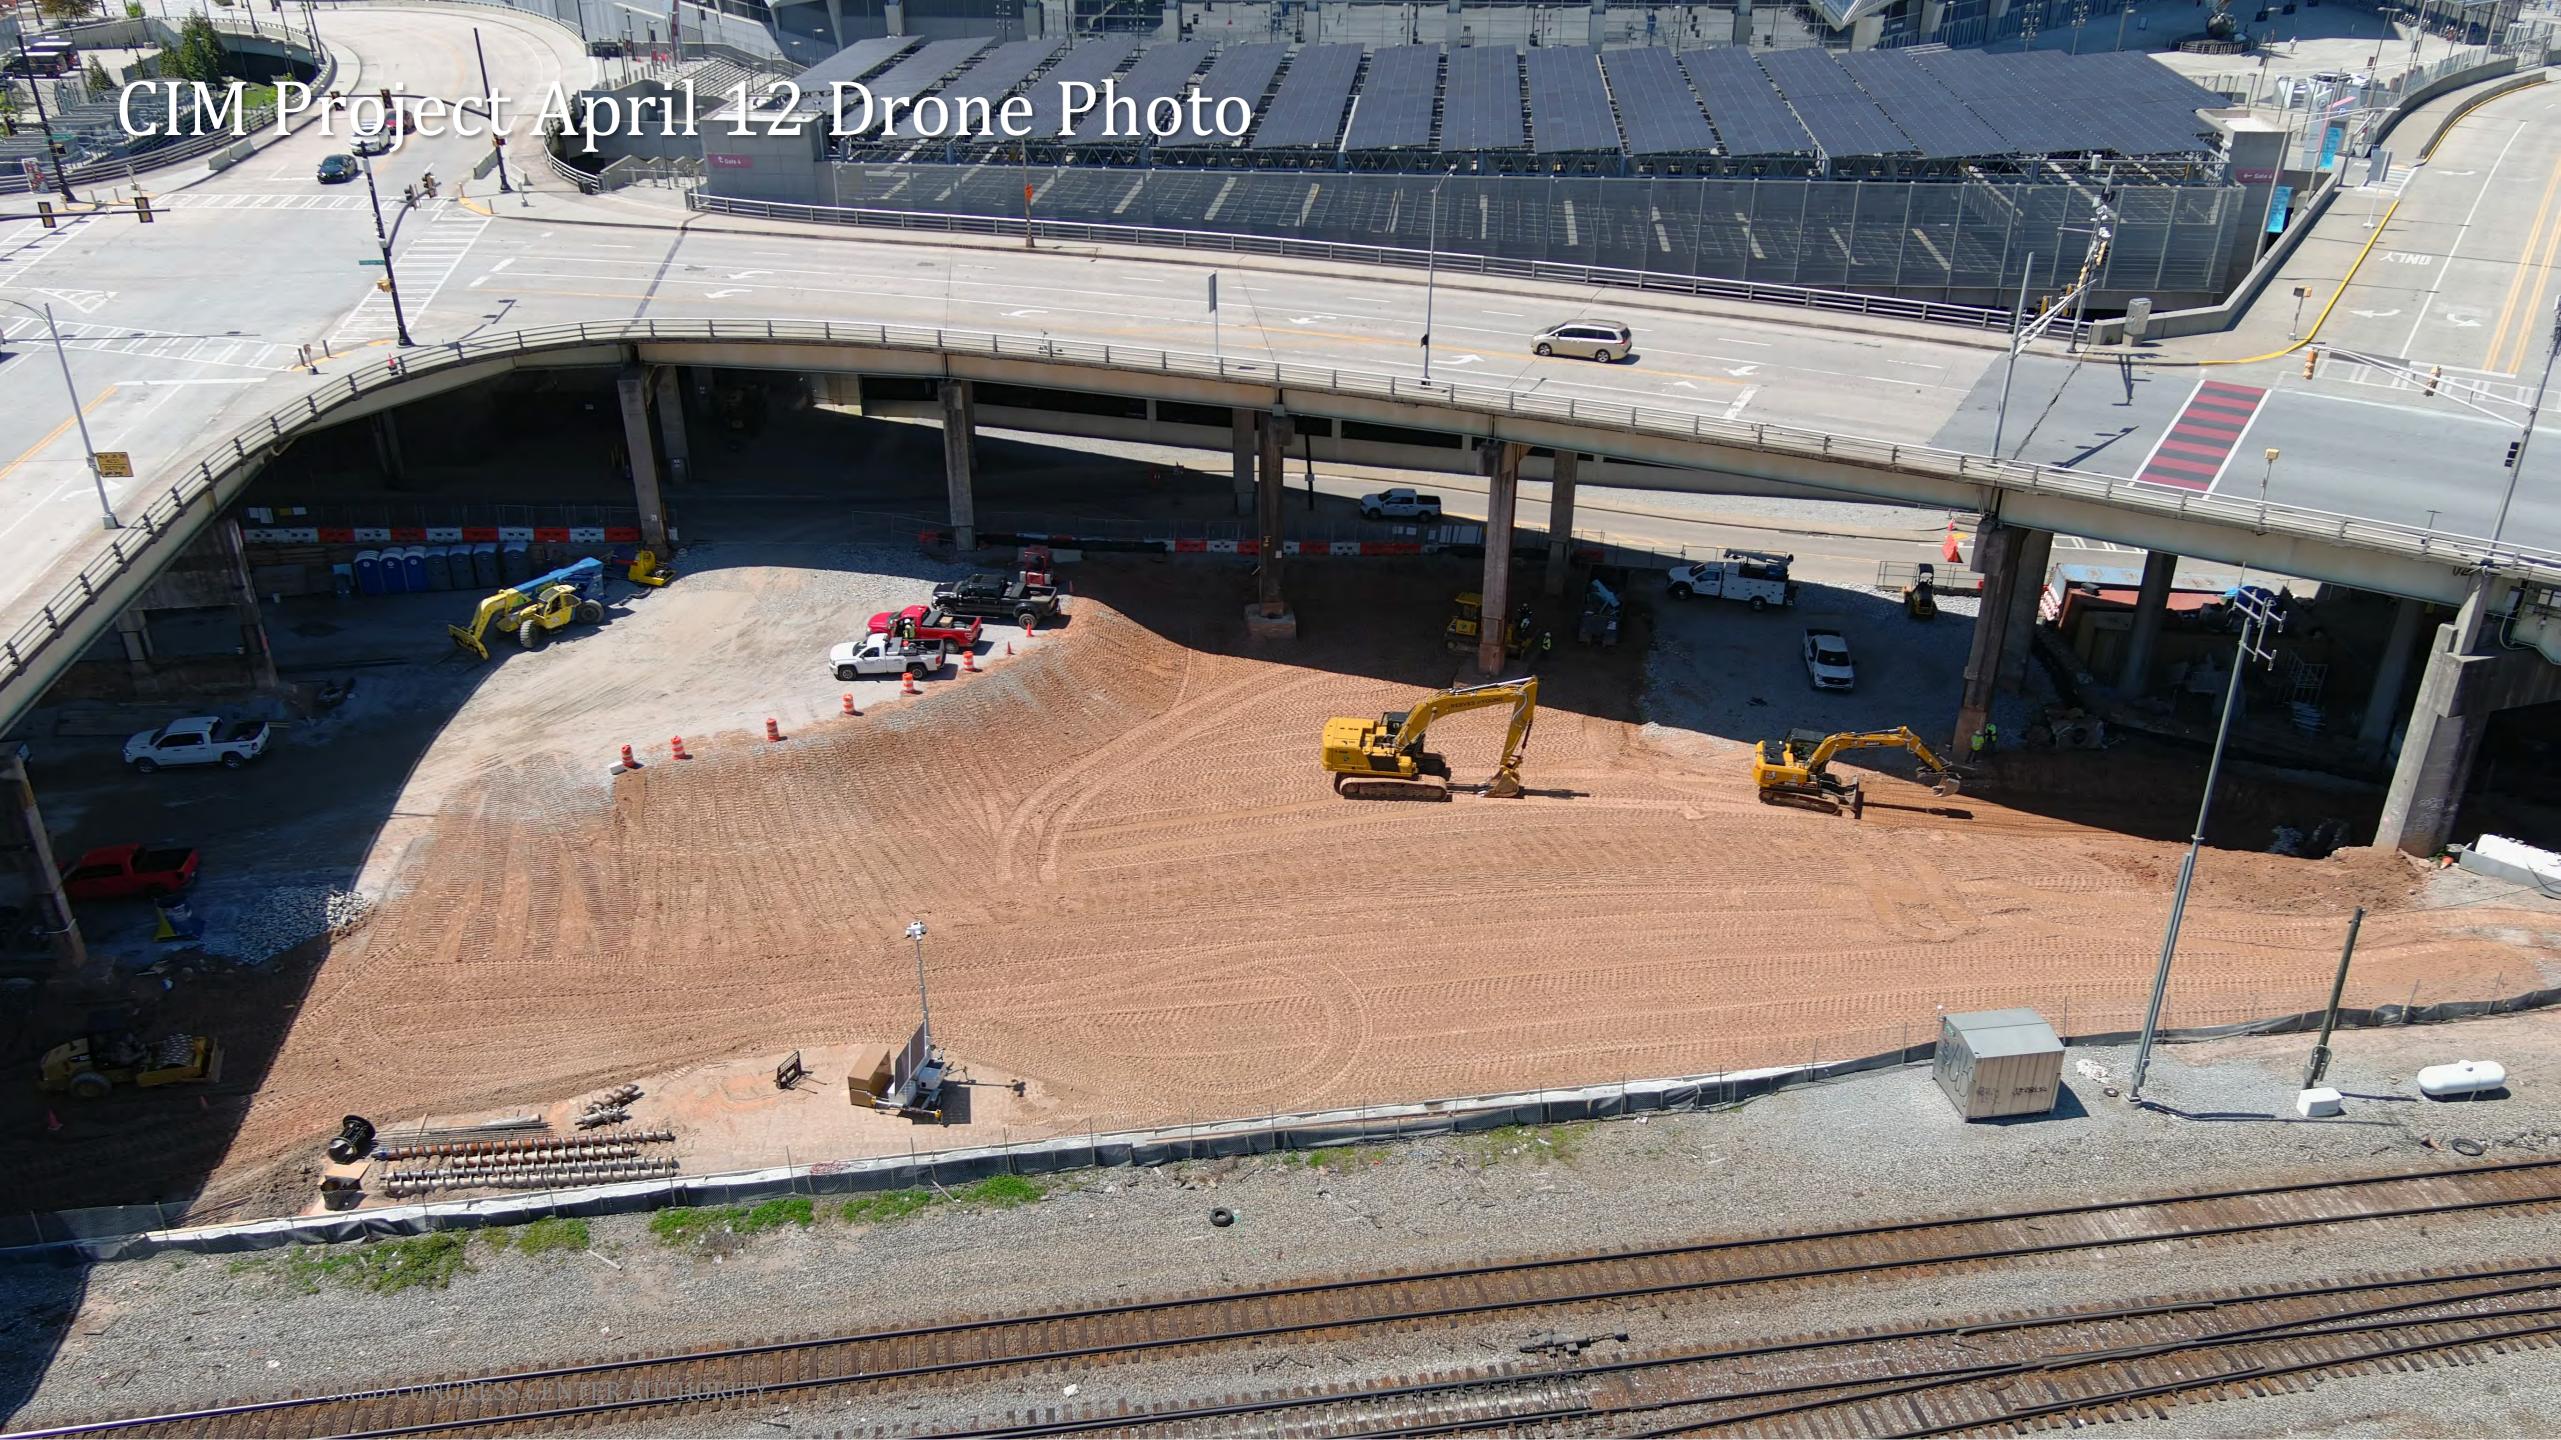

## GWCCA Campus Development Project Updates

April 13, 2023

Department of Project & Program Management

# Today's Agenda

Flair Fountain

CIM Project

Roofing Replacement

Signia by Hilton























#### Planned Roofing Schedule





# Signial by Hilton

#### Project Information

- Project Manager: Ken Stockdell
- Project Scope: Construct a new 40 story, 975 room luxury hotel that would connect to Building C of the GWCC.
- Project Location: West Plaza & Former Georgia Dome Site

#### • Project Status

- Current Phase: Active Construction
- Construction Schedule: April 2021 December 2023

#### Signia by Hilton / Mercedes Benz Stadium Height Comparison





#### Signia by Hilton April 12 Drone Photos







#### Signia by Hilton April 12 Drone Photos







#### Signia by Hilton April 12 Drone Photo / Rendering







#### Signia by Hilton April 12 Drone Photo – Amenity Spaces







### Signia by Hilton April 12 Photo – Entrance Drive







#### Signia by Hilton April 12