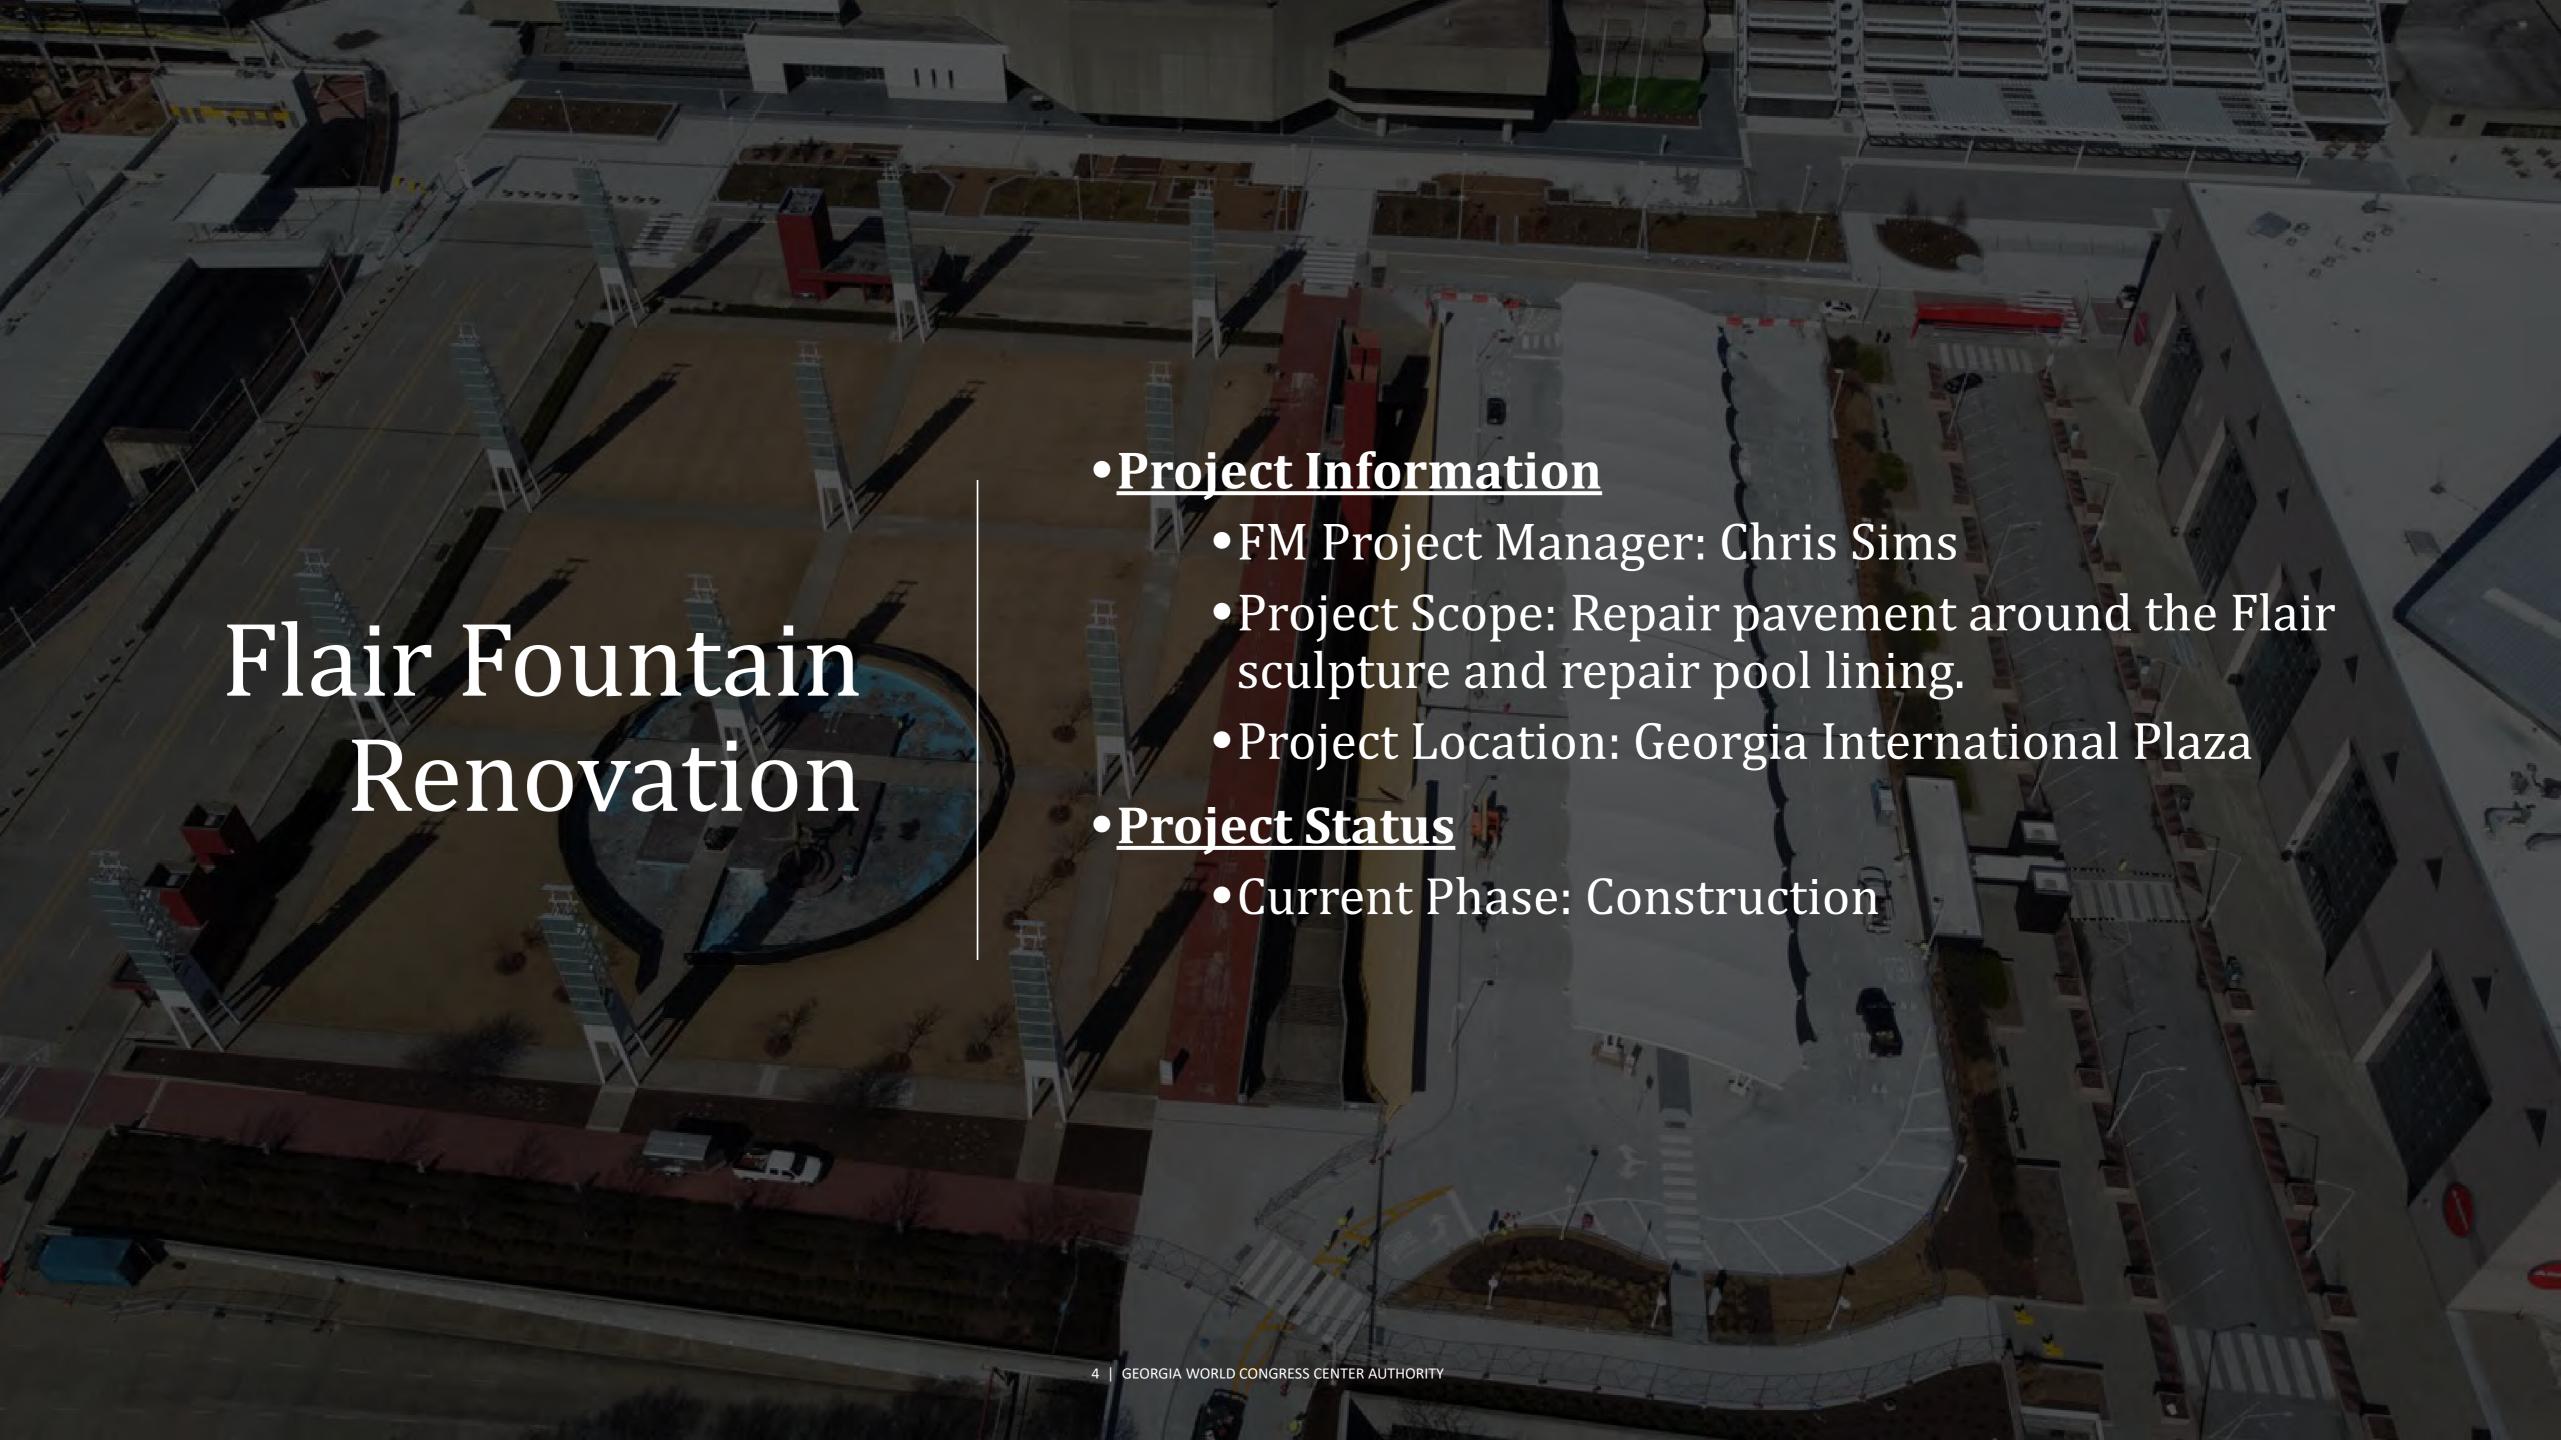

#### Project Information

- Project Manager: Ken Stockdell
- Project Scope: Construct a new 40 story, 975 room luxury hotel that would connect to Building C of the GWCC.
- Project Location: West Plaza & Former Georgia Dome Site

#### • Project Status

- Current Phase: Active Construction
- Construction Schedule: April 2021 December 2023