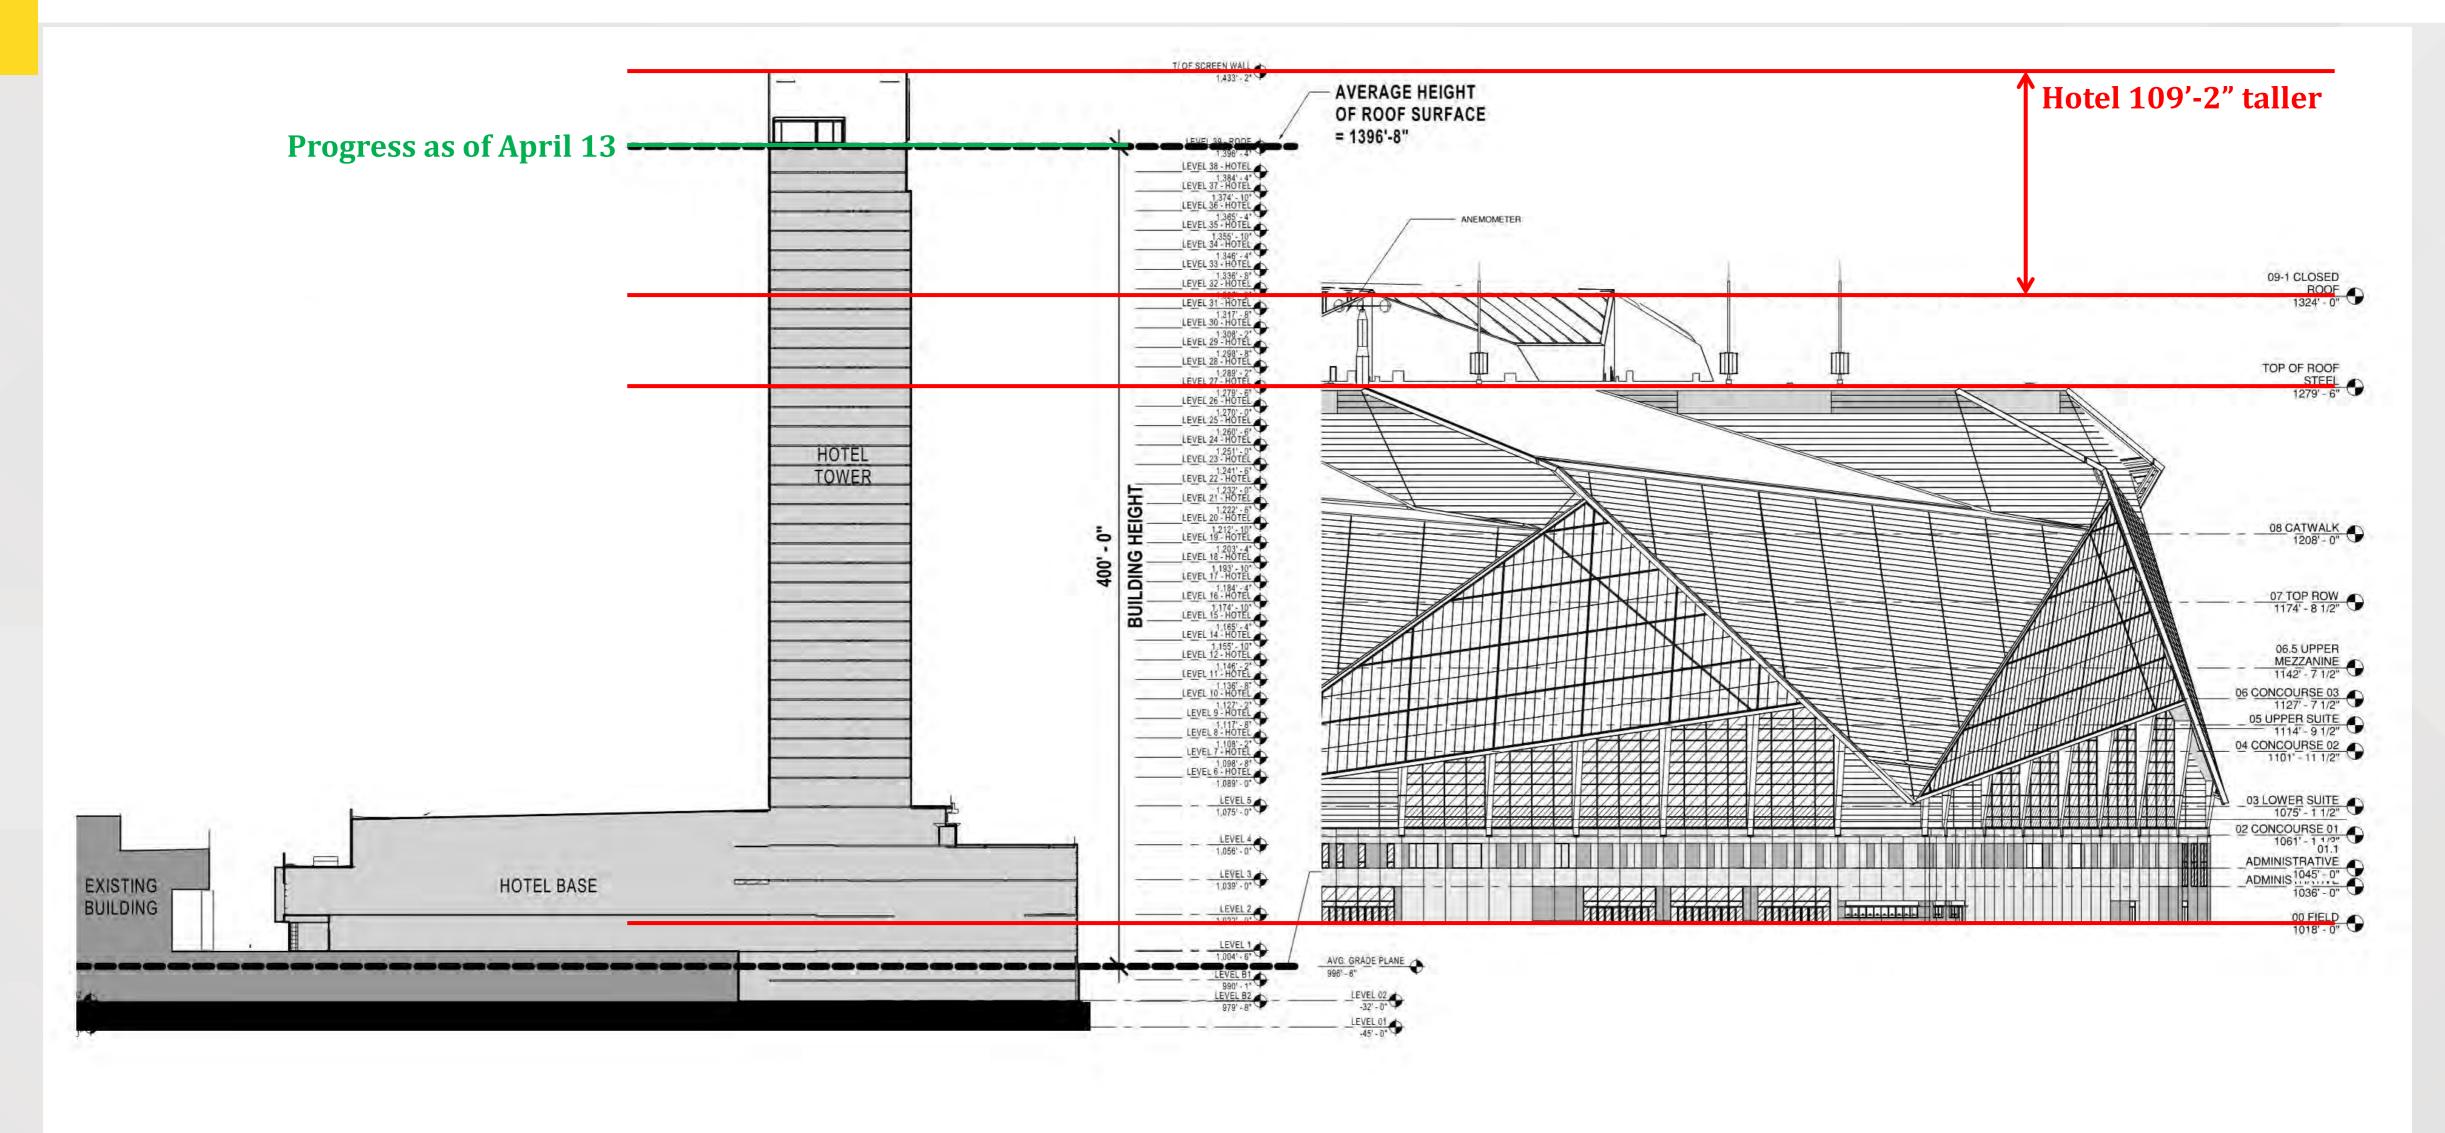

## GWCCA Campus Development Project Updates

April 13, 2023

Department of Project & Program Management

# Today's Agenda

Flair Fountain

CIM Project

Roofing Replacement

Signia by Hilton























#### Planned Roofing Schedule





# Signial by Hilton

#### Project Information

- Project Manager: Ken Stockdell
- Project Scope: Construct a new 40 story, 975 room luxury hotel that would connect to Building C of the GWCC.
- Project Location: West Plaza & Former Georgia Dome Site

#### • Project Status

- Current Phase: Active Construction
- Construction Schedule: April 2021 December 2023

#### Signia by Hilton / Mercedes Benz Stadium Height Comparison





#### Signia by Hilton April 12 Drone Photos







#### Signia by Hilton April 12 Drone Photos







#### Signia by Hilton April 12 Drone Photo / Rendering







#### Signia by Hilton April 12 Drone Photo – Amenity Spaces







### Signia by Hilton April 12 Photo – Entrance Drive







#### Signia by Hilton April 12 Photo – Porte Cochere







#### Signia by Hilton April 12 Photo – Wow Moment







#### Signia by Hilton April 12 Photo – Lobby Monumental Stair







#### Signia by Hilton April 12 Photo – Registration Desk







#### Signia by Hilton April 12 Photo – Club Signia







#### Signia by Hilton April 12 Photo - Lobby







#### Signia by Hilton April 12 Photo – Lobby Bar







#### Signia by Hilton April 12 Photo – Lobby Bar







#### Signia by Hilton April 12 Phot