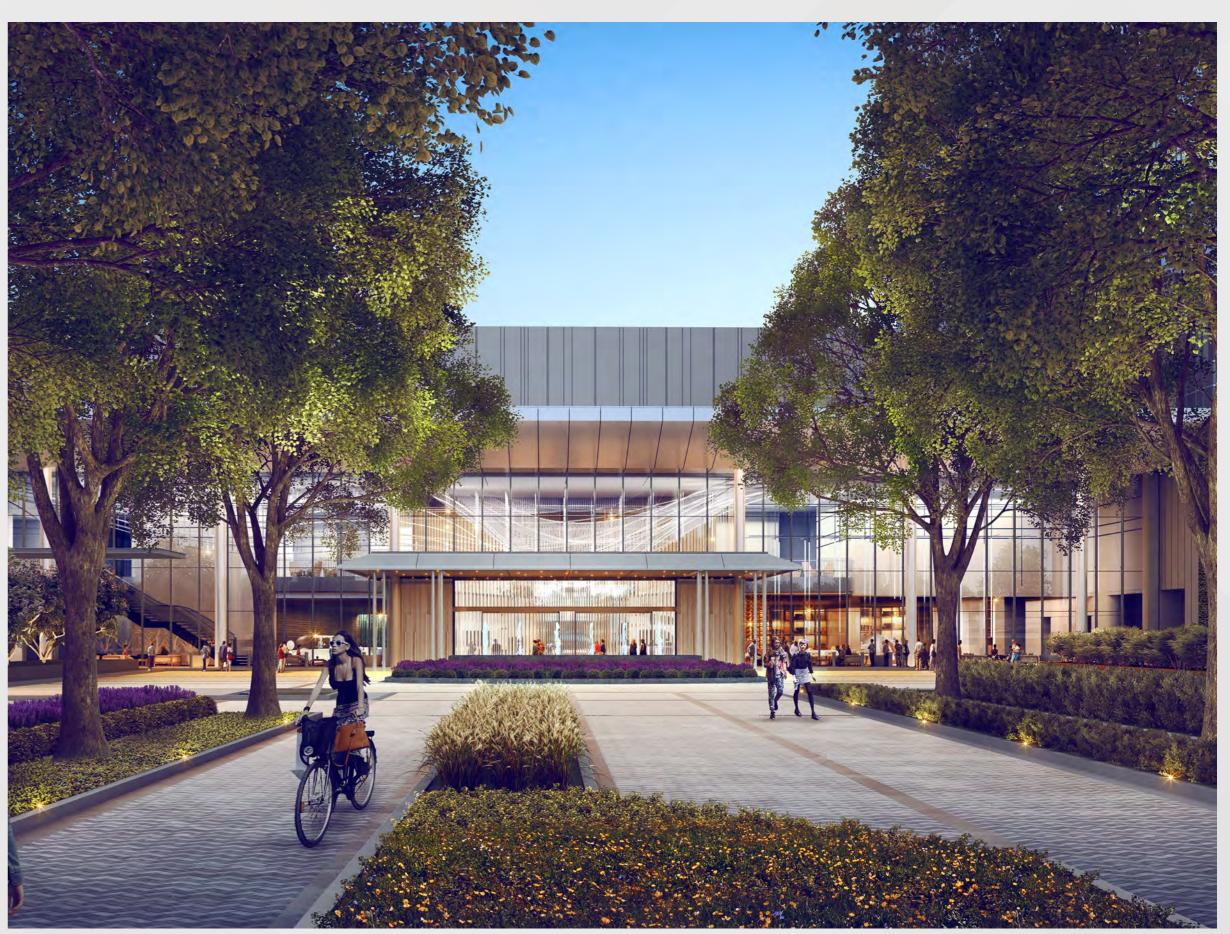

ment

Signia by Hilton























#### Planned Roofing Schedule





# Signial by Hilton

#### Project Information

- Project Manager: Ken Stockdell
- Project Scope: Construct a new 40 story, 975 room luxury hotel that would connect to Building C of the GWCC.
- Project Location: West Plaza & Former Georgia Dome Site

#### • Project Status

- Current Phase: Active Construction
- Construction Schedule: April 2021 December 2023

#### Signia by Hilton / Mercedes Benz Stadium Height Comparison





#### Signia by Hilton April 12 Drone Photos







#### Signia by Hilton April 12 Drone Photos







#### Signia by Hilton April 12 Drone Photo / Rendering







#### Signia by Hilton April 12 Drone Photo – Amenity Spaces







### Signia by Hilton April 12 Photo – Entrance Drive







#### Signia by Hilton April 12 Photo – Porte Cochere







#### Signia by Hilton April 12 Photo – Wow Moment







#### Signia by Hilton April 12 Photo – Lobby Monumental Stair







#### Signia by Hilton April 12 Photo – Registration Desk







#### Signia by Hilton April 12 Photo – Club Signia







#### Signia by Hilton April 12 Photo - Lobby







#### Signia by Hilton April 12 Photo – Lobby Bar







#### Signia by Hilton April 12 Photo – Lobby Bar







#### Signia by Hilton April 12 Photo – Terrace Lounge







#### Signia by Hilton April 12 Photo – Terrace Lounge







#### Signia by Hilton April 12 Photo – Friendship Market







#### Signia by Hilton April 12 Photo – Friendship Market







#### Signia by Hilton April 12 Photo – Magnolia Green







#### Signia by