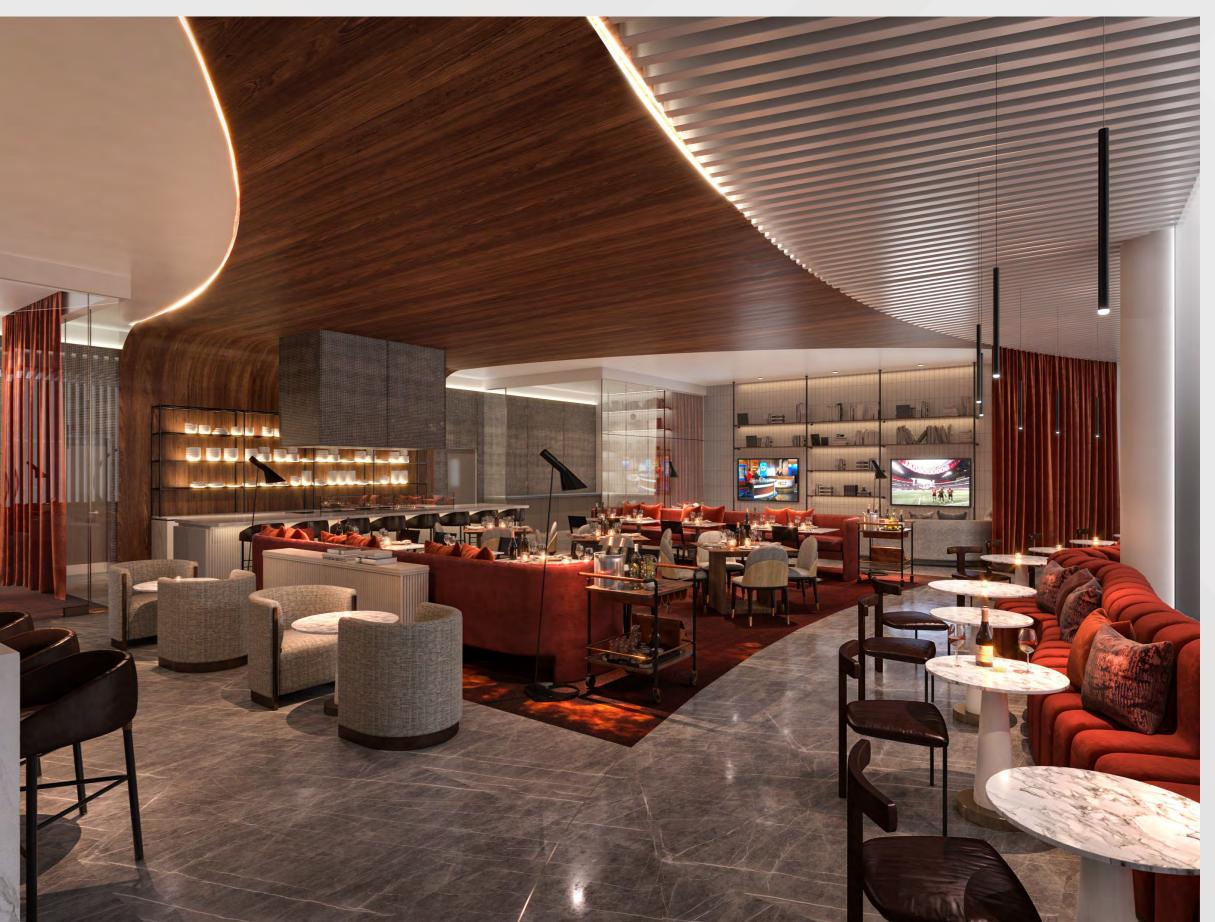

n: West Plaza & Former Georgia Dome Site

#### • Project Status

- Current Phase: Active Construction
- Construction Schedule: April 2021 December 2023

#### Signia by Hilton / Mercedes Benz Stadium Height Comparison





#### Signia by Hilton May 10 Drone Photos







#### Signia by Hilton May 10 Drone Photos







#### Signia by Hilton May 10 Drone Photo / Rendering







#### Signia by Hilton May 10 Drone Photo – Amenity Spaces







#### Signia by Hilton May 10 Photo – Entrance Drive







#### Signia by Hilton May 10 Photo – Porte Cochere







#### Signia by Hilton May 10 Photo – Wow Moment







#### Signia by Hilton May 10 Photo – Lobby Monumental Stair







#### Signia by Hilton May 10 Photo – Registration Desk







#### Signia by Hilton May 10 Photo – Club Signia







#### Signia by Hilton May 10 Photo - Lobby







#### Signia by Hilton May 10 Photo – Lobby Bar







#### Signia by Hilton May 10 Photo – Lobby Bar







### Signia by Hilton May 10 Photo – Terrace Lounge







#### Signia by Hilton May 10 Photo – Terrace Lounge







#### Signia by Hilton May 10 Photo – Friendship Market







#### Signia by Hilton May 10 Photo – Friendship Market







#### Signia by Hilton May 10 Photo – Magnolia Green







#### Signia by Hilton May 10 Photo – Dream Ballroom Prefunction







#### Signia by Hilton May 10 Photo – Dream Ballroom







#### Signia by Hilton May 10 Photo – Dream Ballroom







# Signia by Hilton May 10 Photo – Triumph Ballroom West Prefunction







# Signia by Hilton May 10 Photo – Triumph Ballroom North Prefunction