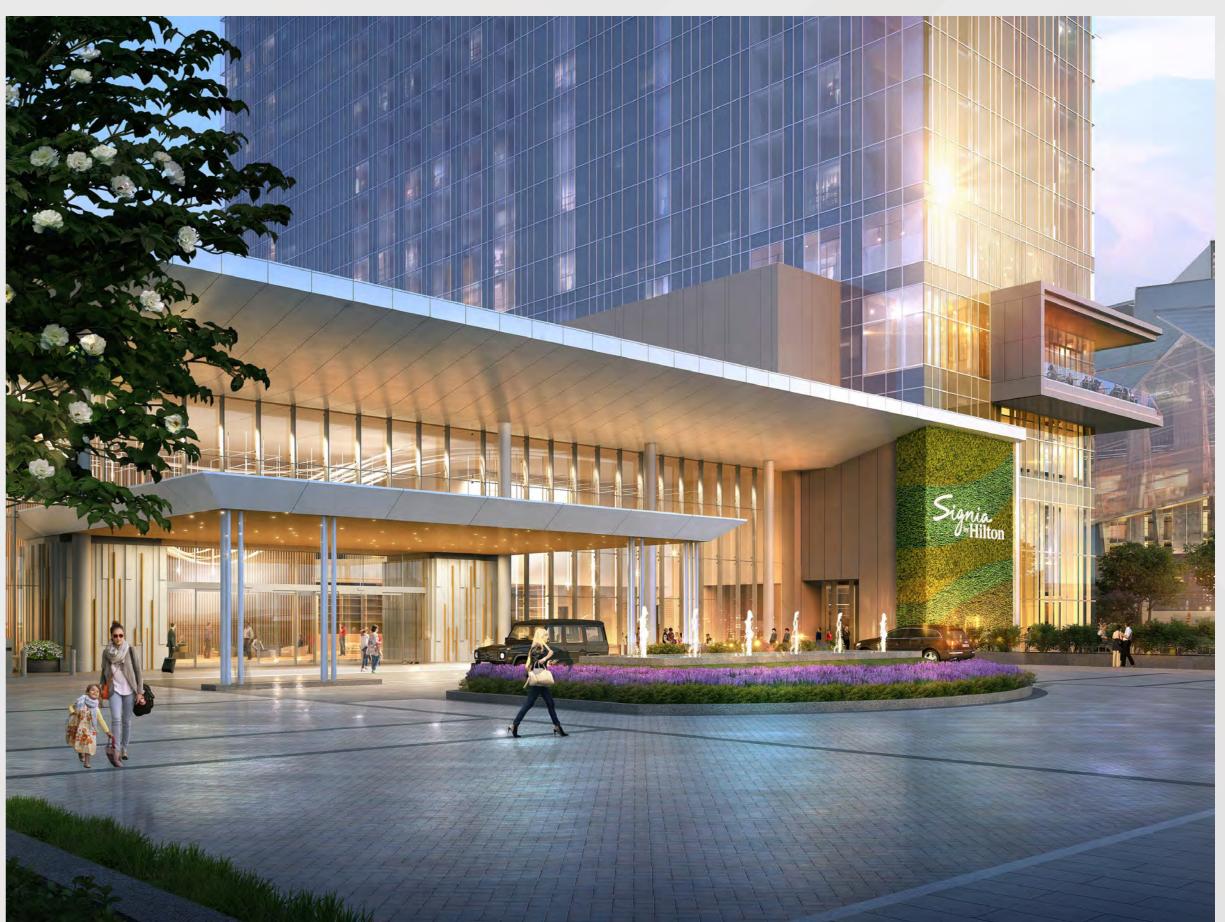

# Signial by Hilton

#### Project Information

- Project Manager: Ken Stockdell
- Project Scope: Construct a new 40 story, 975 room luxury hotel that would connect to Building C of the GWCC.
- Project Location: West Plaza & Former Georgia Dome Site

#### • Project Status

- Current Phase: Active Construction
- Construction Schedule: April 2021 December 2023