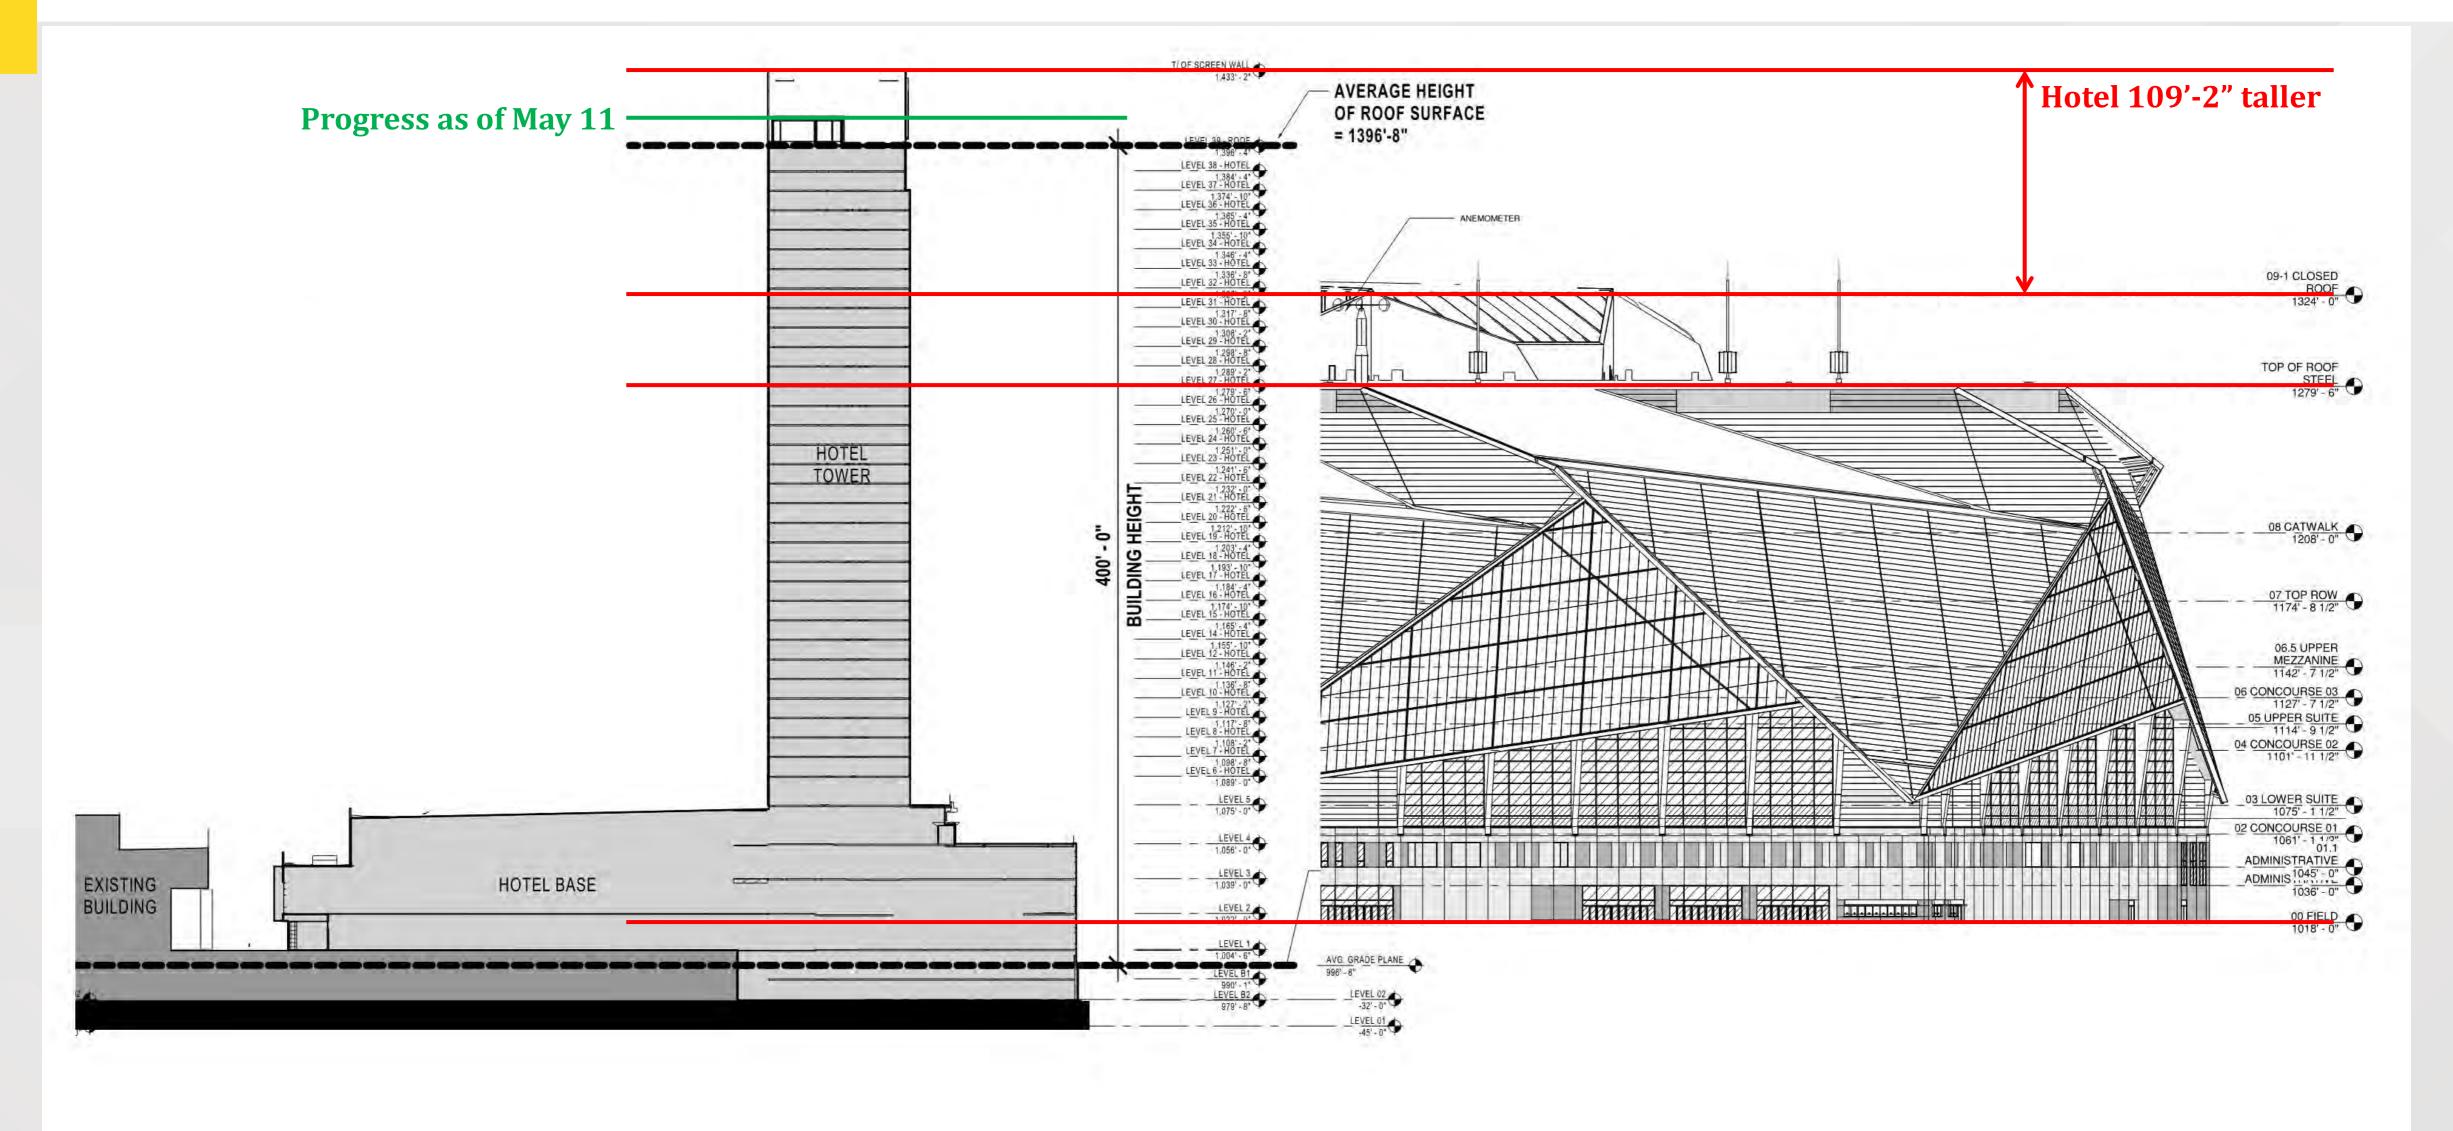

## GWCCA Campus Development Project Updates

May 11, 2023

Department of Project & Program Management

# Today's Agenda

Flair Fountain

CIM Project

Roofing Replacement

Signia by Hilton























#### Planned Roofing Schedule





# Signial by Hilton

#### Project Information

- Project Manager: Ken Stockdell
- Project Scope: Construct a new 40 story, 975 room luxury hotel that would connect to Building C of the GWCC.
- Project Location: West Plaza & Former Georgia Dome Site

#### • Project Status

- Current Phase: Active Construction
- Construction Schedule: April 2021 December 2023

#### Signia by Hilton / Mercedes Benz Stadium Height Comparison





#### Signia by Hilton May 10 Drone Photos







#### Signia by Hilton May 10 Drone Photos







#### Signia by Hilton May 10 Drone Photo / Rendering







#### Signia by Hilton May 10 Drone Photo – Amenity Spaces







#### Signia by Hilton May 10 Photo – Entrance Drive







#### Signia by Hilton May 10 Photo – Porte Cochere







#### Signia by Hilton May 10 Photo – Wow Moment







#### Signia by Hilton May 10 Photo – Lobby Monumental Stair







#### Signia by Hilton May 10 Photo – Registration Desk







#### Signia by Hilton May 10 Photo – Club Signia







#### Signia by Hilton May 10 Photo - Lobby







#### Signia by Hilton May 10 Photo – Lobby Bar







#### Signia by Hilton May 10 Photo – Lobby Bar







### Signia by Hilton May 10 Photo – Terrace Lounge







##