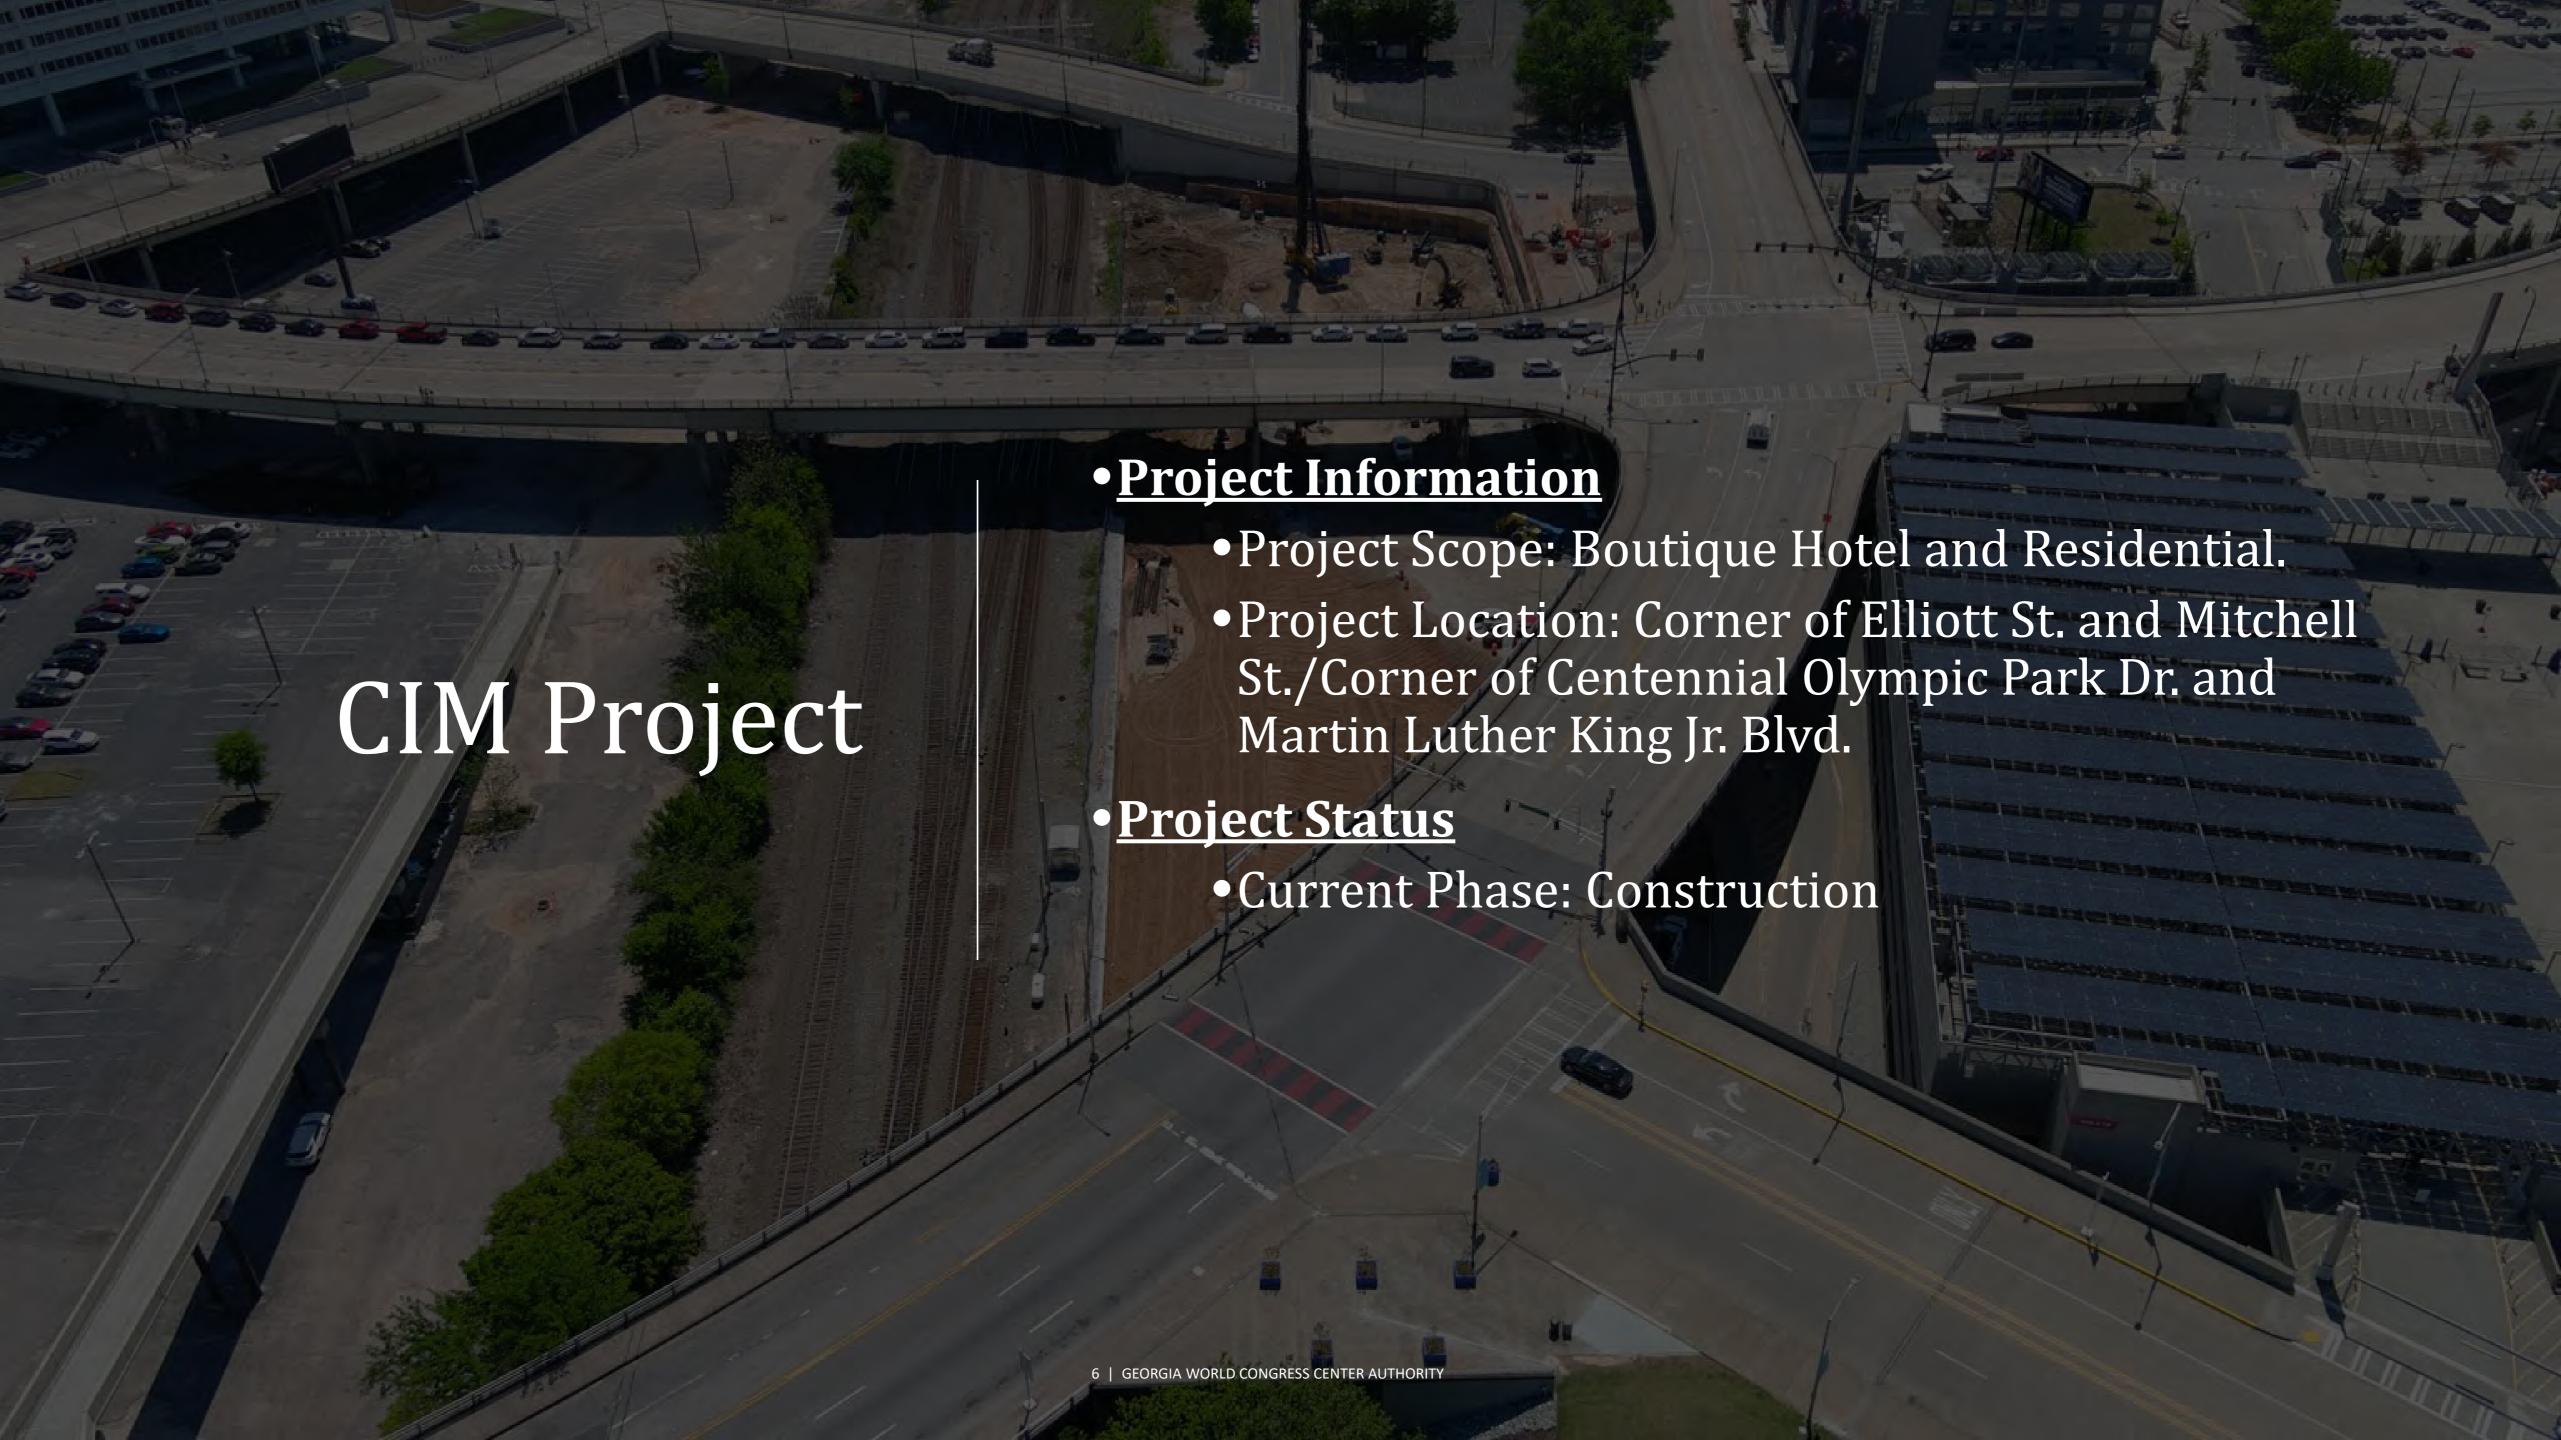

## GWCCA Campus Development Project Updates

May 11, 2023

Department of Project & Program Management

# Today's Agenda

Flair Fountain

CIM Project

Roofing Replacement

Signia by Hilton























#### Planned Roofing Schedule





# Signial by Hilton

#### Project Information

- Project Manager: Ken Stockdell
- Project Scope: Construct a new 40 story, 975 room luxury hotel that would connect to Building C of the GWCC.
- Project Location: West Plaza & Former Georgia Dome Site

#### • Project Status

- Current Phase: Active Construction
- Construction Schedule: April 2021 December 2023

#### Signia by Hilton / Mercedes Benz Stadium Height Comparison





#### Signia by Hilton May 10 Drone Photos







#### Signia by Hilton May 10 Drone Photos







#### Signia by Hilton May 10 Drone Photo / Rendering







#### Signia by Hilton May 10 Drone Photo – Amenity Spaces







#### Signia by Hilton May 10 Photo – Entrance Drive







#### Signia by Hilton May 10 Photo