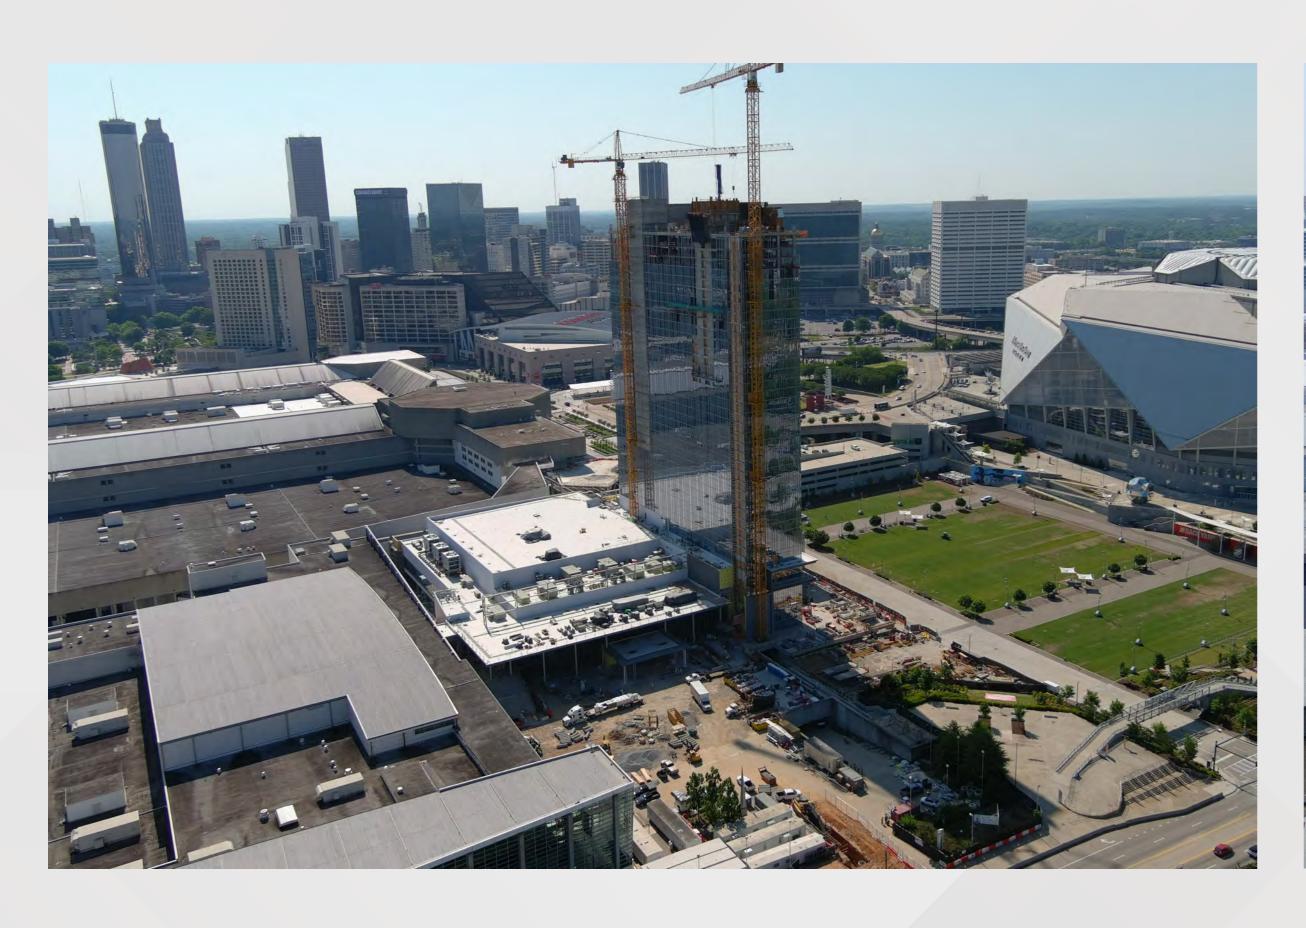

oject Updates

May 11, 2023

Department of Project & Program Management

# Today's Agenda

Flair Fountain

CIM Project

Roofing Replacement

Signia by Hilton























#### Planned Roofing Schedule





# Signial by Hilton

#### Project Information

- Project Manager: Ken Stockdell
- Project Scope: Construct a new 40 story, 975 room luxury hotel that would connect to Building C of the GWCC.
- Project Location: West Plaza & Former Georgia Dome Site

#### • Project Status

- Current Phase: Active Construction
- Construction Schedule: April 2021 December 2023

#### Signia by Hilton / Mercedes Benz Stadium Height Comparison





#### Signia by Hilton May 10 Drone Photos







#### Signia by Hilton May 10 Drone Photos







#### Signia by Hilton May 10 Drone Photo / Rendering







#### Signia by Hilton May 10 Drone Photo – Amenity Spaces







#### Signia by Hilton May 10 Photo – Entrance Drive







#### Signia by Hilton May 10 Photo – Porte Cochere







#### Signia by Hilton May 10 Photo – Wow Moment







#### Signia by Hilton May 10 Photo – Lobby Monumental Stair







#### Signia by Hilton May 10 Photo – Registration Desk







#### Signia by Hilton May 10 Photo – Club Signia







#### Signia by Hilton May 10 Photo - Lobby







#### Signia by Hilton May 10 Photo – Lobby Bar







#### Signia by Hilton May 10 Photo – Lobby Bar







### Signia by Hilton May 10 Photo – Terrace Lounge







#### Signia by Hilton May 10 Photo – Terrace Lounge







#### Signia by Hilton May 10 Photo – Friendship Market







#### Signia by Hilton May 10 Photo –