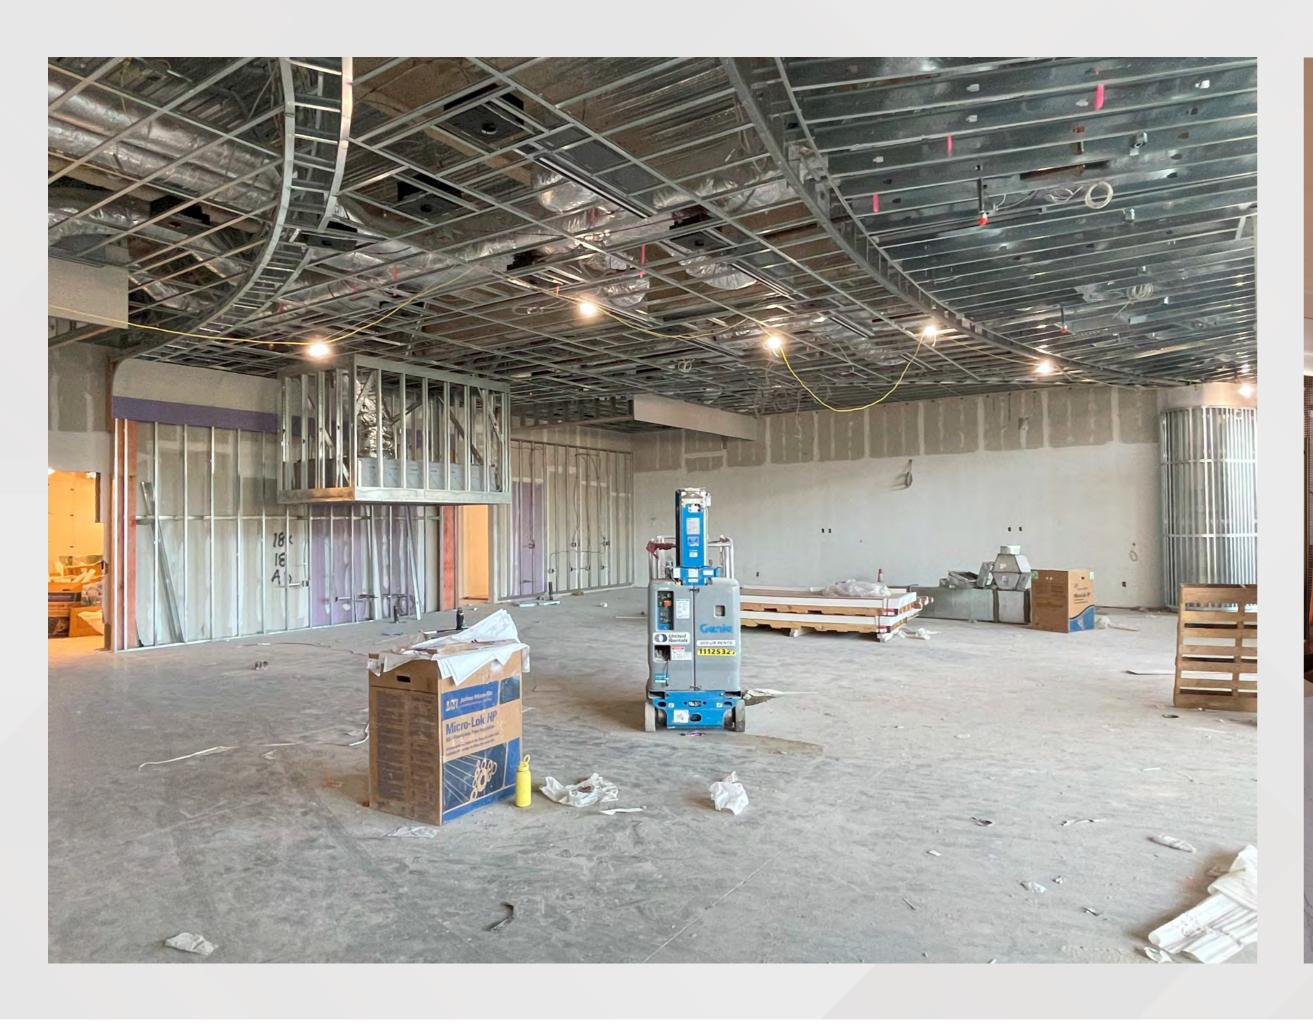

ion: West Plaza & Former Georgia Dome Site

#### • Project Status

- Current Phase: Active Construction
- Construction Schedule: April 2021 December 2023

#### Signia by Hilton / Mercedes Benz Stadium Height Comparison





#### Signia by Hilton May 10 Drone Photos







#### Signia by Hilton May 10 Drone Photos







#### Signia by Hilton May 10 Drone Photo / Rendering







#### Signia by Hilton May 10 Drone Photo – Amenity Spaces







#### Signia by Hilton May 10 Photo – Entrance Drive







#### Signia by Hilton May 10 Photo – Porte Cochere







#### Signia by Hilton May 10 Photo – Wow Moment







#### Signia by Hilton May 10 Photo – Lobby Monumental Stair







#### Signia by Hilton May 10 Photo – Registration Desk







#### Signia by Hilton May 10 Photo – Club Signia







#### Signia by Hilton May 10 Photo - Lobby







#### Signia by Hilton May 10 Photo – Lobby Bar







#### Signia by Hilton May 10 Photo – Lobby Bar







### Signia by Hilton May 10 Photo – Terrace Lounge







#### Signia by Hilton May 10 Photo – Terrace Lounge







#### Signia by Hilton May 10 Photo – Friendship Market







#### Signia by Hilton May 10 Photo – Friendship Market







#### Signia by Hilton May 10 Photo – Magnolia Green







#### Signia by Hilton May 10 Photo – Dream Ballroom Prefunction







#### Signia by Hilton May 10 Photo – Dream Ballroom







#### Signia by Hilton May 10 Photo – Dream Ballroom







# Signia by Hilton May 10 Photo – Triumph Ballroom West Prefunction







# Signia by Hilton May 10 Photo – Triumph Ballroom North Prefunction