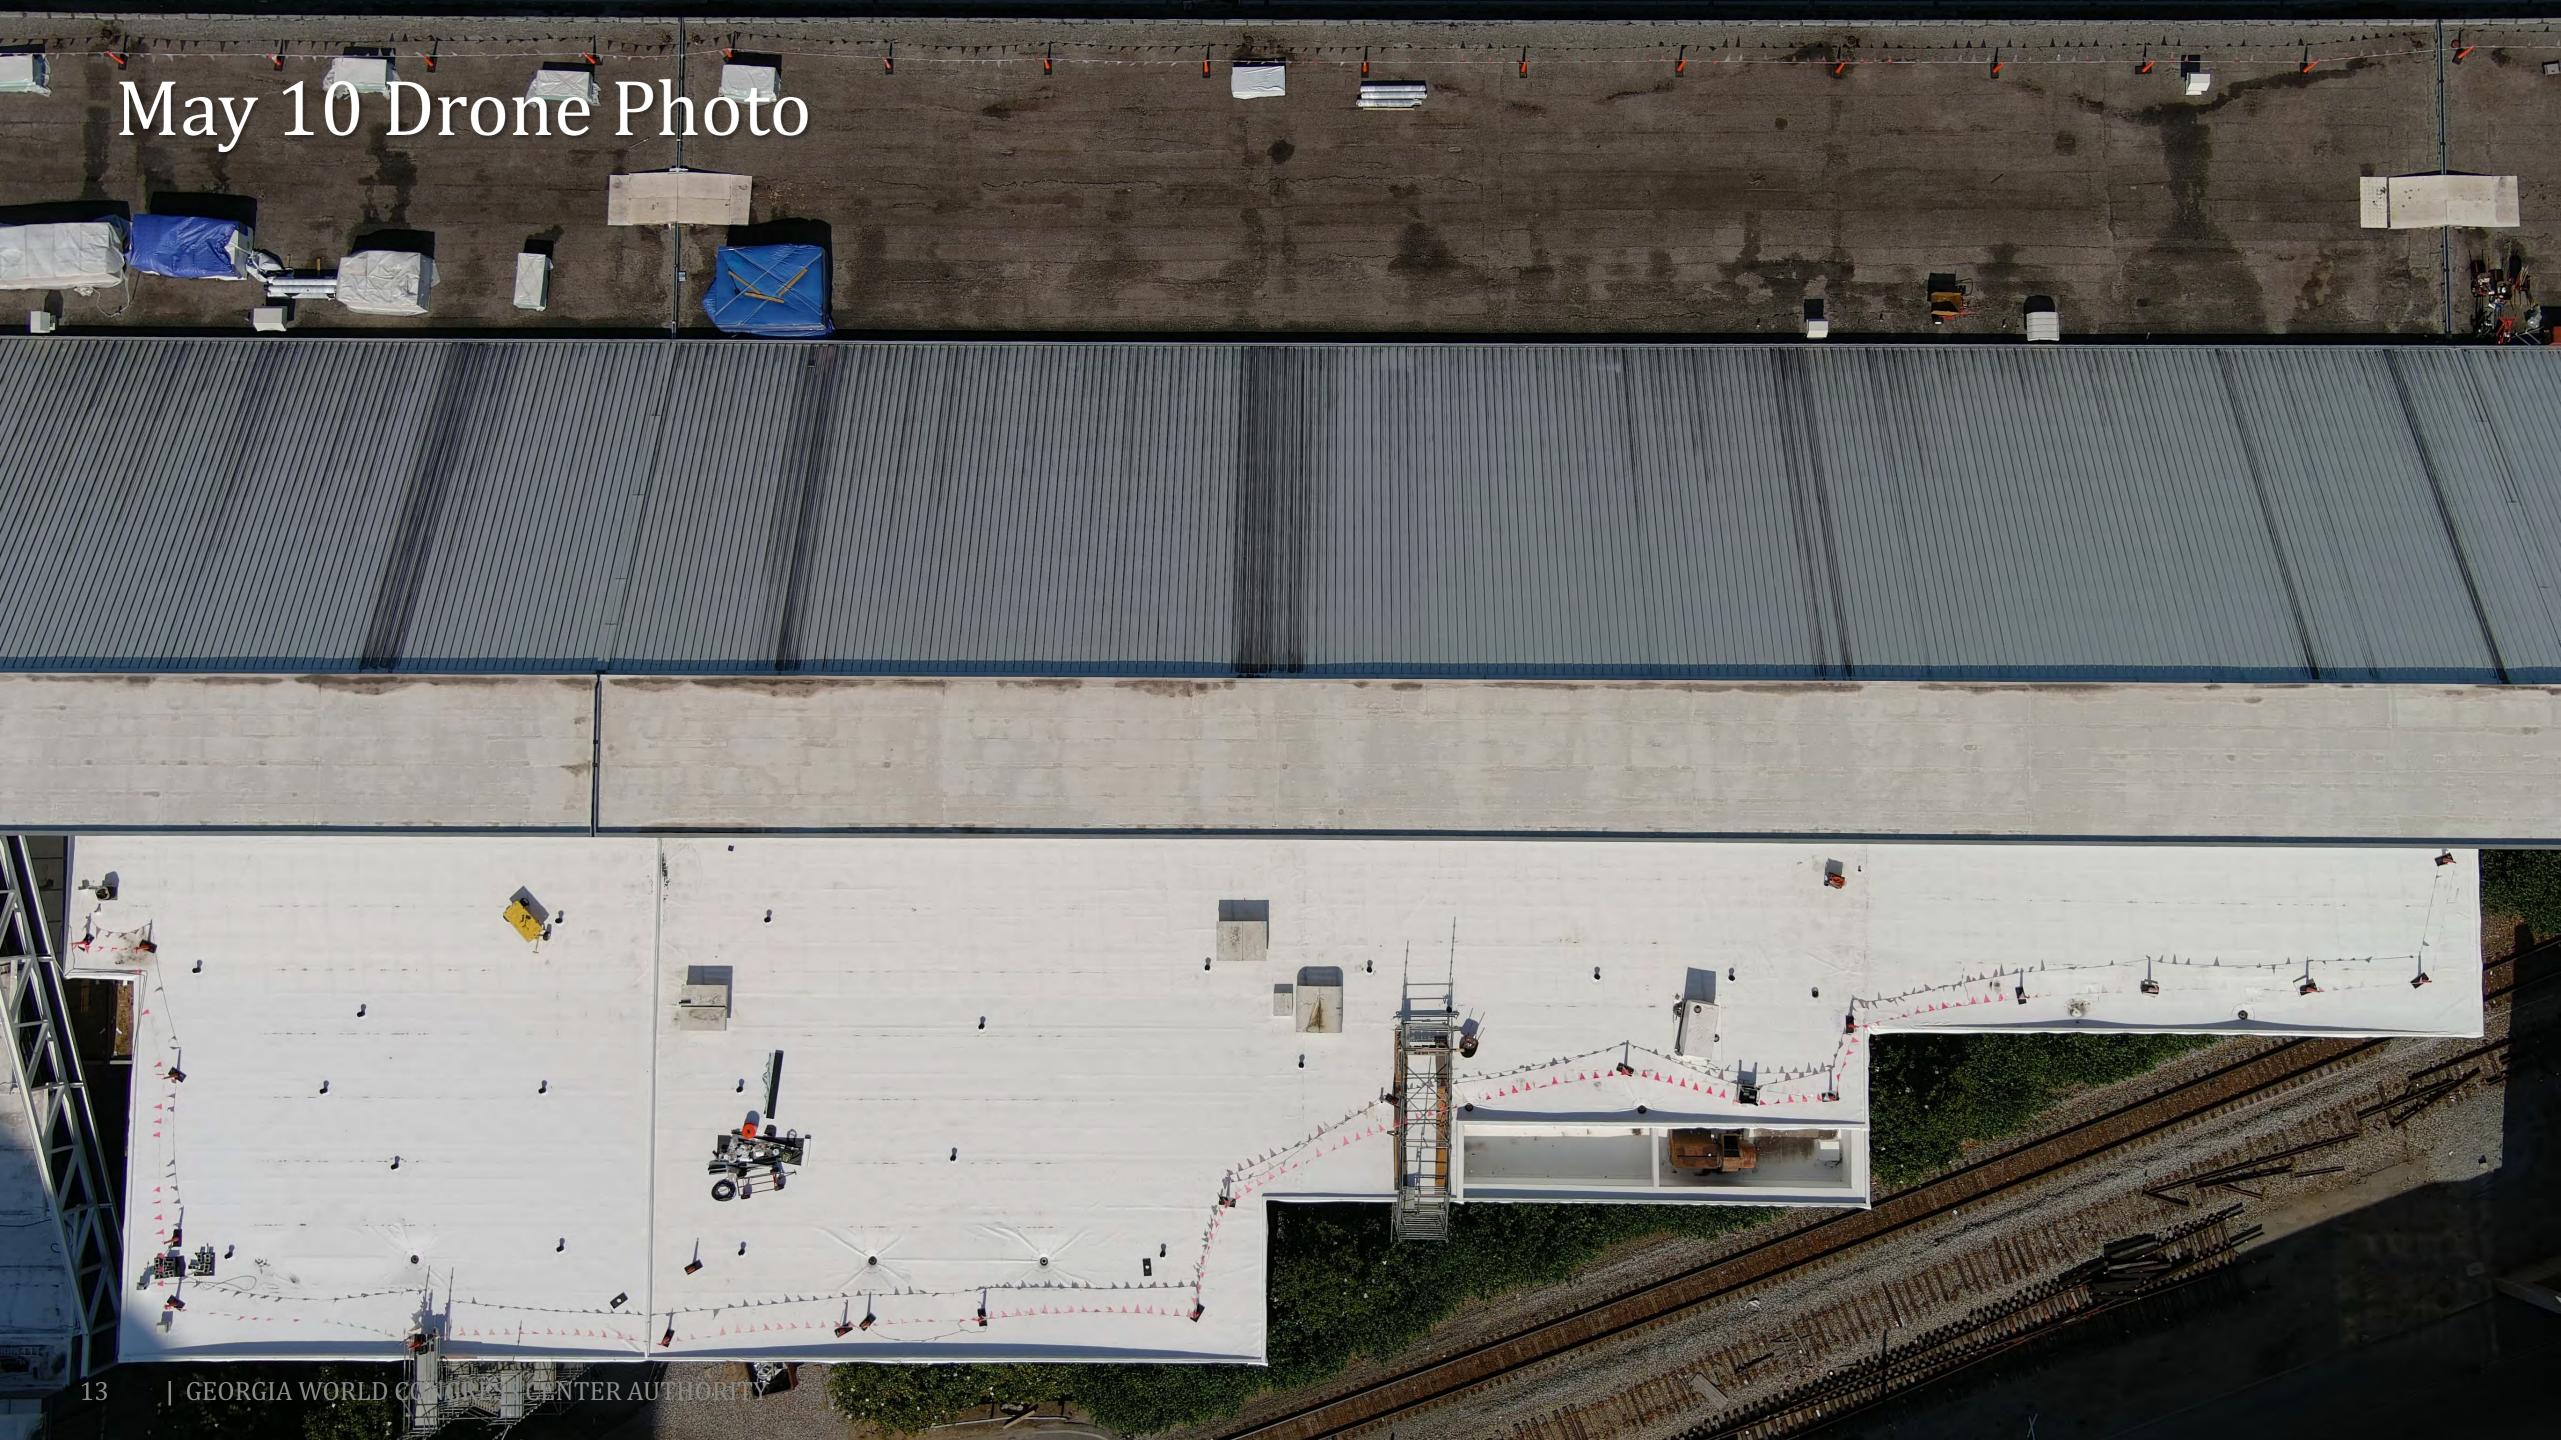

## GWCCA Campus Development Project Updates

May 11, 2023

Department of Project & Program Management

# Today's Agenda

Flair Fountain

CIM Project

Roofing Replacement

Signia by Hilton























#### Planned Roofing Schedule





# Signial by Hilton

#### Project Information

- Project Manager: Ken Stockdell
- Project Scope: Construct a new 40 story, 975 room luxury hotel that would connect to Building C of the GWCC.
- Project Location: West Plaza & Former Georgia Dome Site

#### • Project Status

- Current Phase: Active Construction
- Construction Schedule: April 2021 December 2023

#### Signia by Hilton / Mercedes Benz Stadium Height Comparison





#### Signia by Hilton May 10 Drone Photos







#### Signia by Hilton May 10 Drone Photos







#### Signia by Hilton May 10 Drone Photo / Rendering







#### Signia by Hilton May 10 Drone Photo – Amenity Spaces







#### Signia by Hilton May 10 Photo – Entrance Drive







#### Signia by Hilton May 10 Photo – Porte Cocher