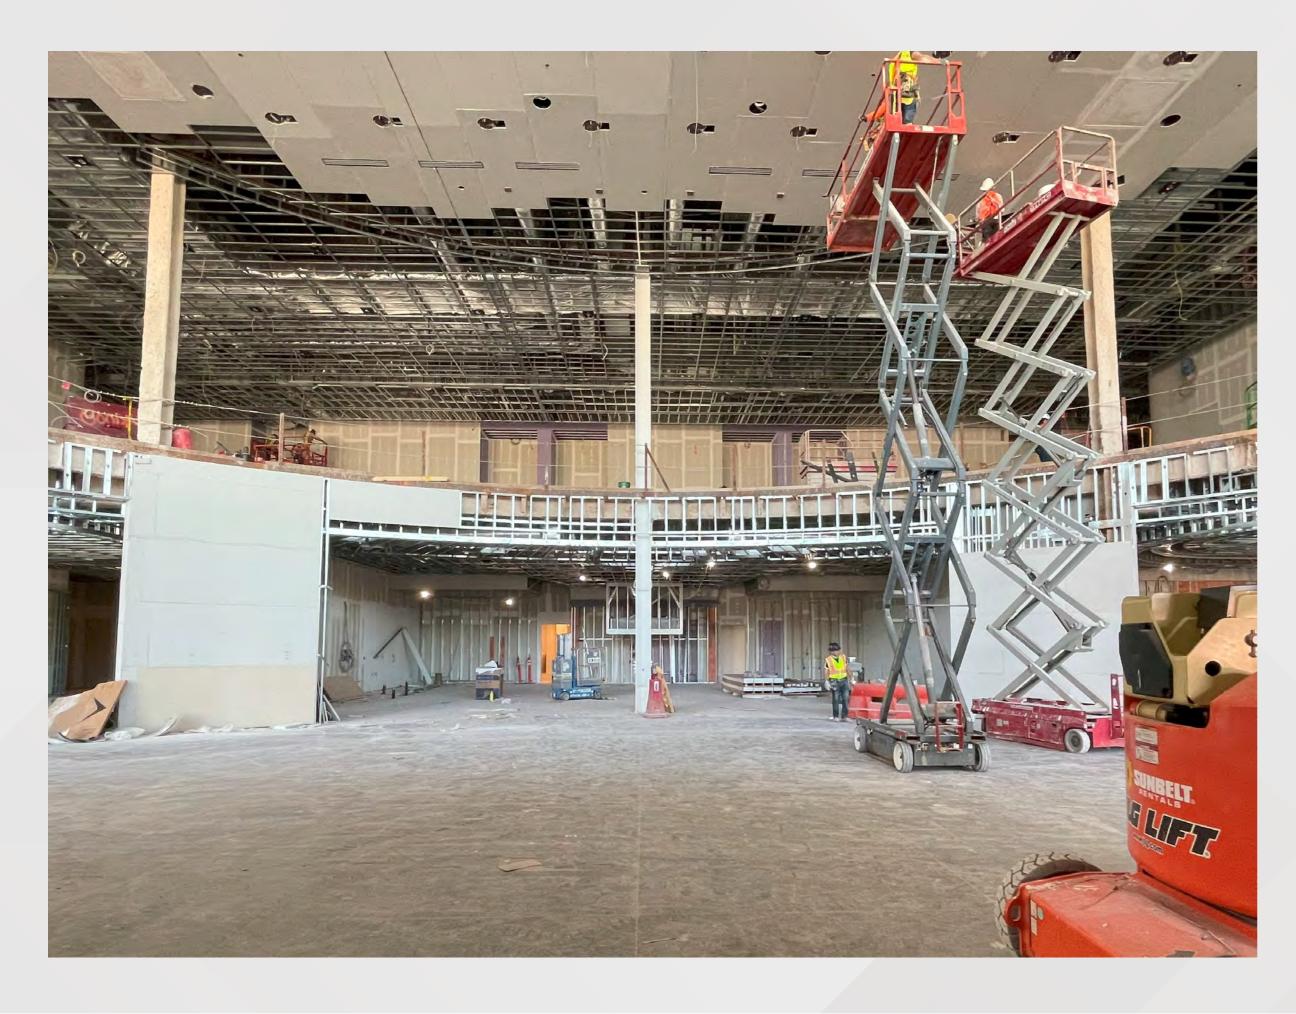

#### Project Information

- Project Manager: Ken Stockdell
- Project Scope: Construct a new 40 story, 975 room luxury hotel that would connect to Building C of the GWCC.
- Project Location: West Plaza & Former Georgia Dome Site

#### • Project Status

- Current Phase: Active Construction
- Construction Schedule: April 2021 December 2023

#### Signia by Hilton / Mercedes Benz Stadium Height Comparison





#### Signia by Hilton May 10 Drone Photos







#### Signia by Hilton May 10 Drone Photos







#### Signia by Hilton May 10 Drone Photo / Rendering







#### Signia by Hilton May 10 Drone Photo – Amenity Spaces







#### Signia by Hilton May 10 Photo – Entrance Drive







#### Signia by Hilton May 10 Photo – Porte Cochere







#### Signia by Hilton May 10 Photo – Wow Moment







#### Signia by Hilton May 10 Photo – Lobby Monumental Stair







#### Signia by Hilton May 10 Photo – Registration Desk







#### Signia by Hilton May 10 Photo – Club Signia







#### Signia by Hilton May 10 Photo - Lobby







#### Signia by Hilton May 10 Photo – Lobby Bar







#### Signia by Hilton May 10 Photo – Lobby Bar







### Signia by Hilton May 10 Photo – Terrace Lounge







#### Signia by Hilton May 10 Photo – Terrace Lounge







#### Signia by Hilton May 10 Photo – Friendship Market







#### Signia by Hilton May 10 Photo – Friendship Market







#### Signia by Hilton May 10 Photo – Magnolia Green







#### Signia by Hilton May 10 Photo – Dream Ballroom Prefunction







#### Signia by Hilton May 10 Photo – Dream Ballroom







#### Signia by Hilton M