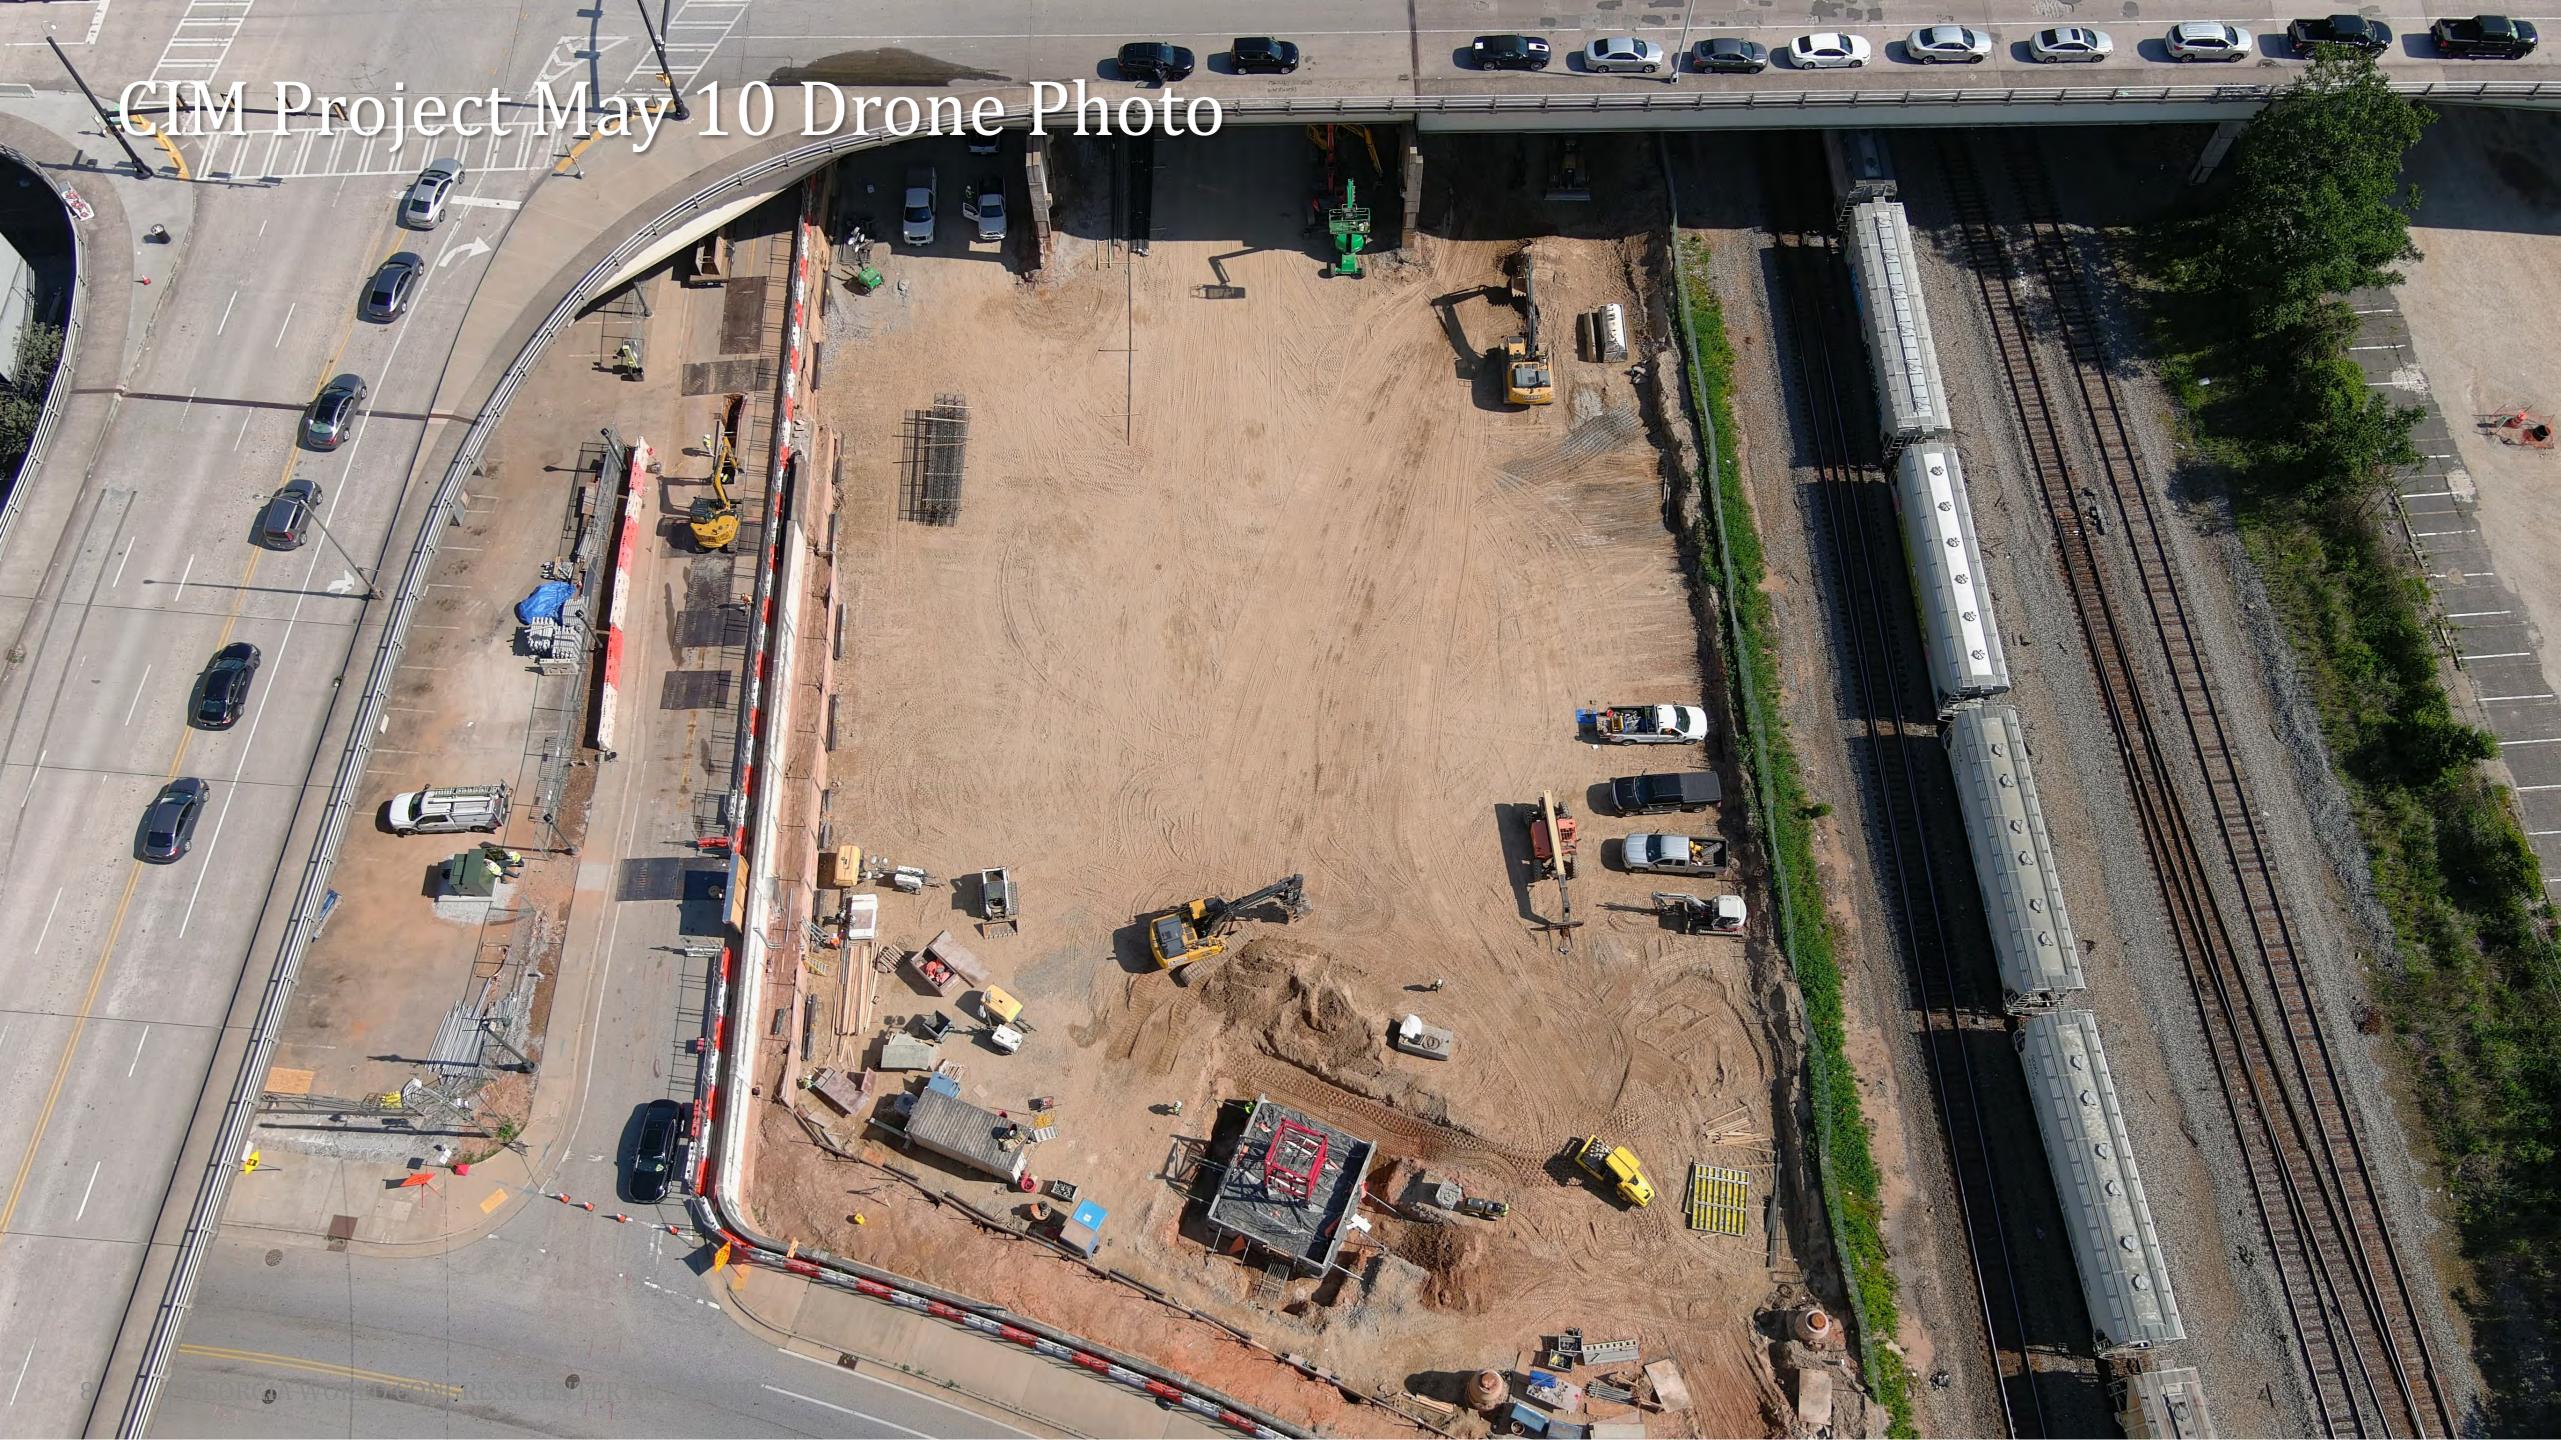

## GWCCA Campus Development Project Updates

May 11, 2023

Department of Project & Program Management

# Today's Agenda

Flair Fountain

CIM Project

Roofing Replacement

Signia by Hilton























#### Planned Roofing Schedule





# Signial by Hilton

#### Project Information

- Project Manager: Ken Stockdell
- Project Scope: Construct a new 40 story, 975 room luxury hotel that would connect to Building C of the GWCC.
- Project Location: West Plaza & Former Georgia Dome Site

#### • Project Status

- Current Phase: Active Construction
- Construction Schedule: April 2021 December 2023

#### Signia by Hilton / Mercedes Benz Stadium Height Comparison





#### Signia by Hilton May 10 Drone Photos







#### Signia by Hilton May 10 Drone Photos







#### Signia by Hilton May 10 Drone Photo / Rendering







#### Signia by Hilton May 10 Drone Photo – Amenity Spaces







#### Signia by Hilton May 10 Photo – Entrance Drive







#### Signia by Hilton May 10 Photo – Po