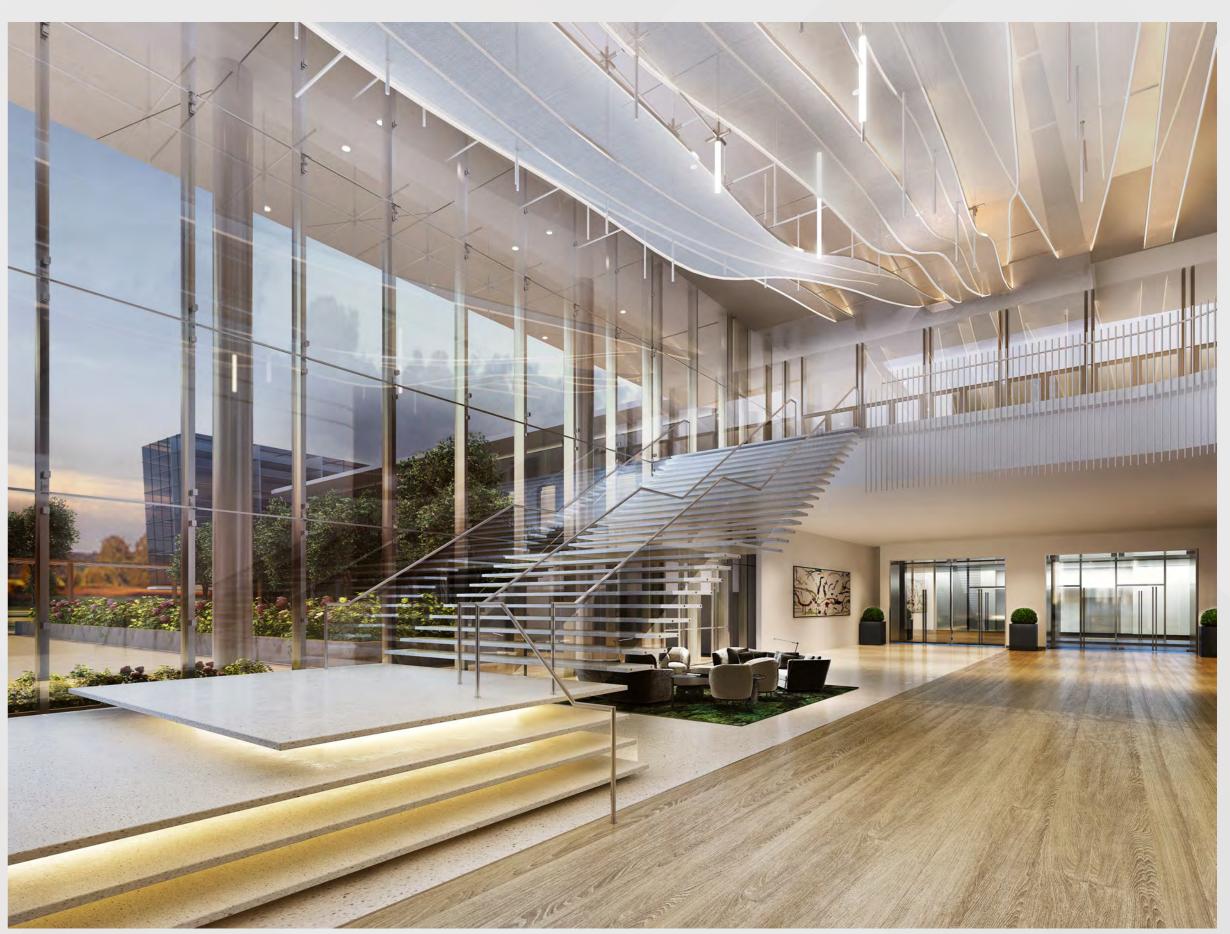

Scope: Construct a new 40 story, 975 room luxury hotel that would connect to Building C of the GWCC.
- Project Location: West Plaza & Former Georgia Dome Site

#### • Project Status

- Current Phase: Active Construction
- Construction Schedule: April 2021 December 2023

#### Signia by Hilton / Mercedes Benz Stadium Height Comparison





#### Signia by Hilton May 10 Drone Photos







#### Signia by Hilton May 10 Drone Photos







#### Signia by Hilton May 10 Drone Photo / Rendering







#### Signia by Hilton May 10 Drone Photo – Amenity Spaces







#### Signia by Hilton May 10 Photo – Entrance Drive







#### Signia by Hilton May 10 Photo – Porte Cochere







#### Signia by Hilton May 10 Photo – Wow Moment







#### Signia by Hilton May 10 Photo – Lobby Monumental Stair







#### Signia by Hilton May 10 Photo – Registration Desk







#### Signia by Hilton May 10 Photo – Club Signia







#### Signia by Hilton May 10 Photo - Lobby







#### Signia by Hilton May 10 Photo – Lobby Bar







#### Signia by Hilton May 10 Photo – Lobby Bar







### Signia by Hilton May 10 Photo – Terrace Lounge







#### Signia by Hilton May 10 Photo – Terrace Lounge







#### Signia by Hilton May 10 Photo – Friendship Market







#### Signia by Hilton May 10 Photo – Friendship Market







#### Signia by Hilton May 10 Photo – Magnolia Green







#### Signia by Hilton May 10 Photo – Dream Ballroom Prefunction







#### Signia by Hilton May 10 Photo – Dream Ballroom







#### Signia by Hilton May 10 Photo – Dream Ballroom







# Signia by Hilton May 10 Photo –