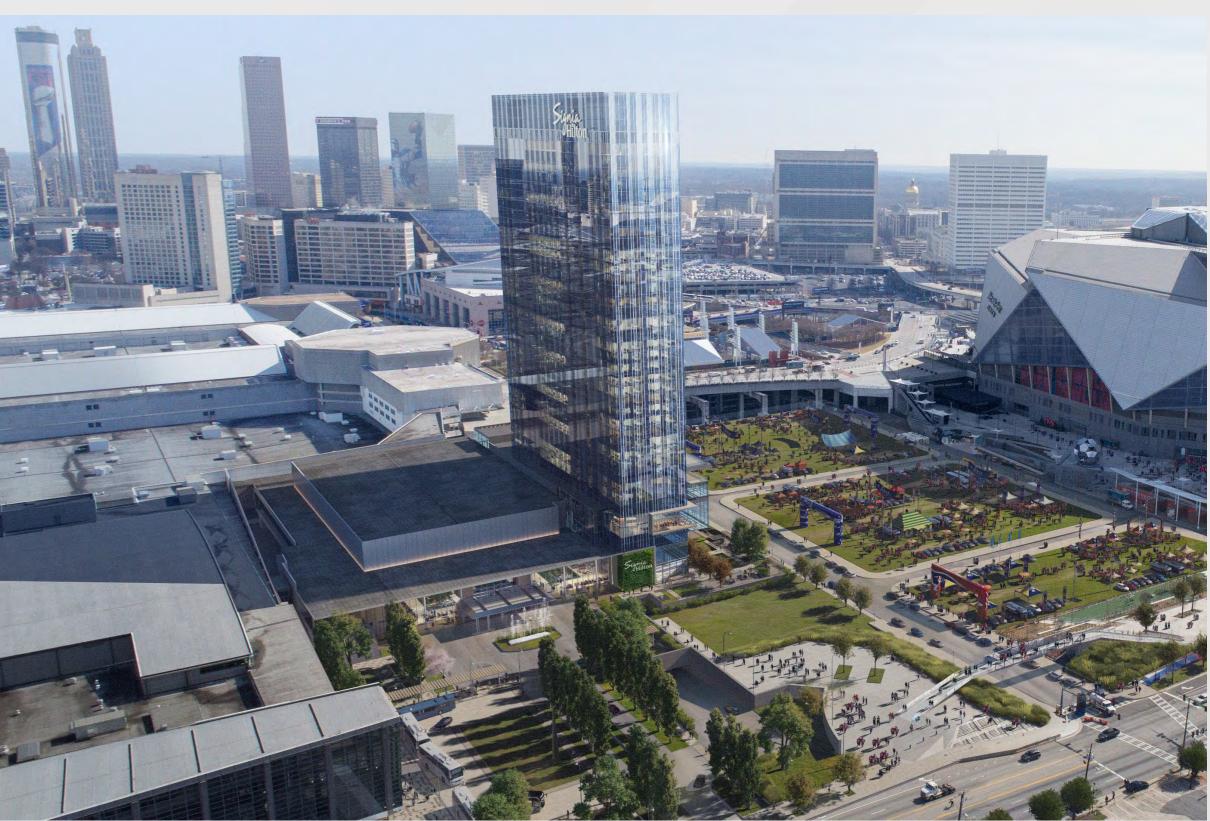

# Signial by Hilton

#### Project Information

- Project Manager: Ken Stockdell
- Project Scope: Construct a new 40 story, 975 room luxury hotel that would connect to Building C of the GWCC.
- Project Location: West Plaza & Former Georgia Dome Site

#### • Project Status

- Current Phase: Active Construction
- Construction Schedule: April 2021 December 2023

#### Signia by Hilton / Mercedes Benz Stadium Height Comparison