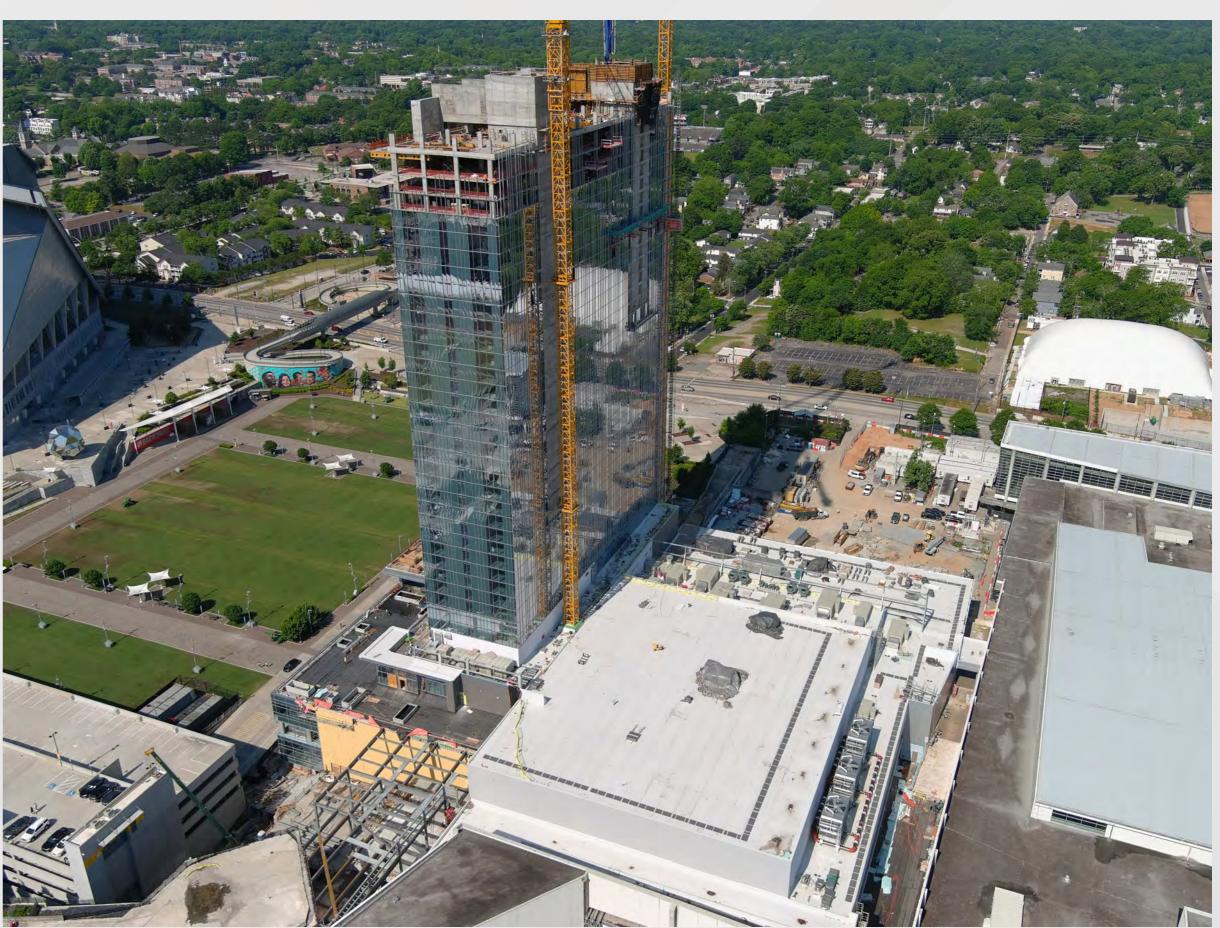

## GWCCA Campus Development Project Updates

May 11, 2023

Department of Project & Program Management

# Today's Agenda

Flair Fountain

CIM Project

Roofing Replacement

Signia by Hilton























#### Planned Roofing Schedule





# Signial by Hilton

#### Project Information

- Project Manager: Ken Stockdell
- Project Scope: Construct a new 40 story, 975 room luxury hotel that would connect to Building C of the GWCC.
- Project Location: West Plaza & Former Georgia Dome Site

#### • Project Status

- Current Phase: Active Construction
- Construction Schedule: April 2021 December 2023

#### Signia by Hilton / Mercedes Benz Stadium Height Comparison





#### Signia by Hilton May 10 Drone Photos







#### Signia by Hilton May 10 Drone Photos







#### Signia by Hilton May 10 Drone Photo / Rendering







#### Signia by Hilton May 10 Drone Photo – Amenity Spaces







#### Signia by Hilton May 10 Photo – Entrance Drive







#### Signia by Hilton May 10 Photo – Porte Cochere







#### Signia by Hilton May 10 Photo – Wow Moment







#### Signia by Hilton May 10 Photo – Lobby Monumental Stair







#### Signia by Hilton May 10 Photo – Registration Desk







#### Signia by Hilton May 10 Photo – Club Signia







#### Signia by Hilton May 10 Photo - Lobby







#### Signia by Hilton May 10 Photo – Lobby Bar







#### Signia by Hilton May 10 Photo – Lobby Bar







### Signia by Hilton May 10 Photo – Terrace Lounge







#### Signia by Hilton May 10 Photo – Terrace Lounge