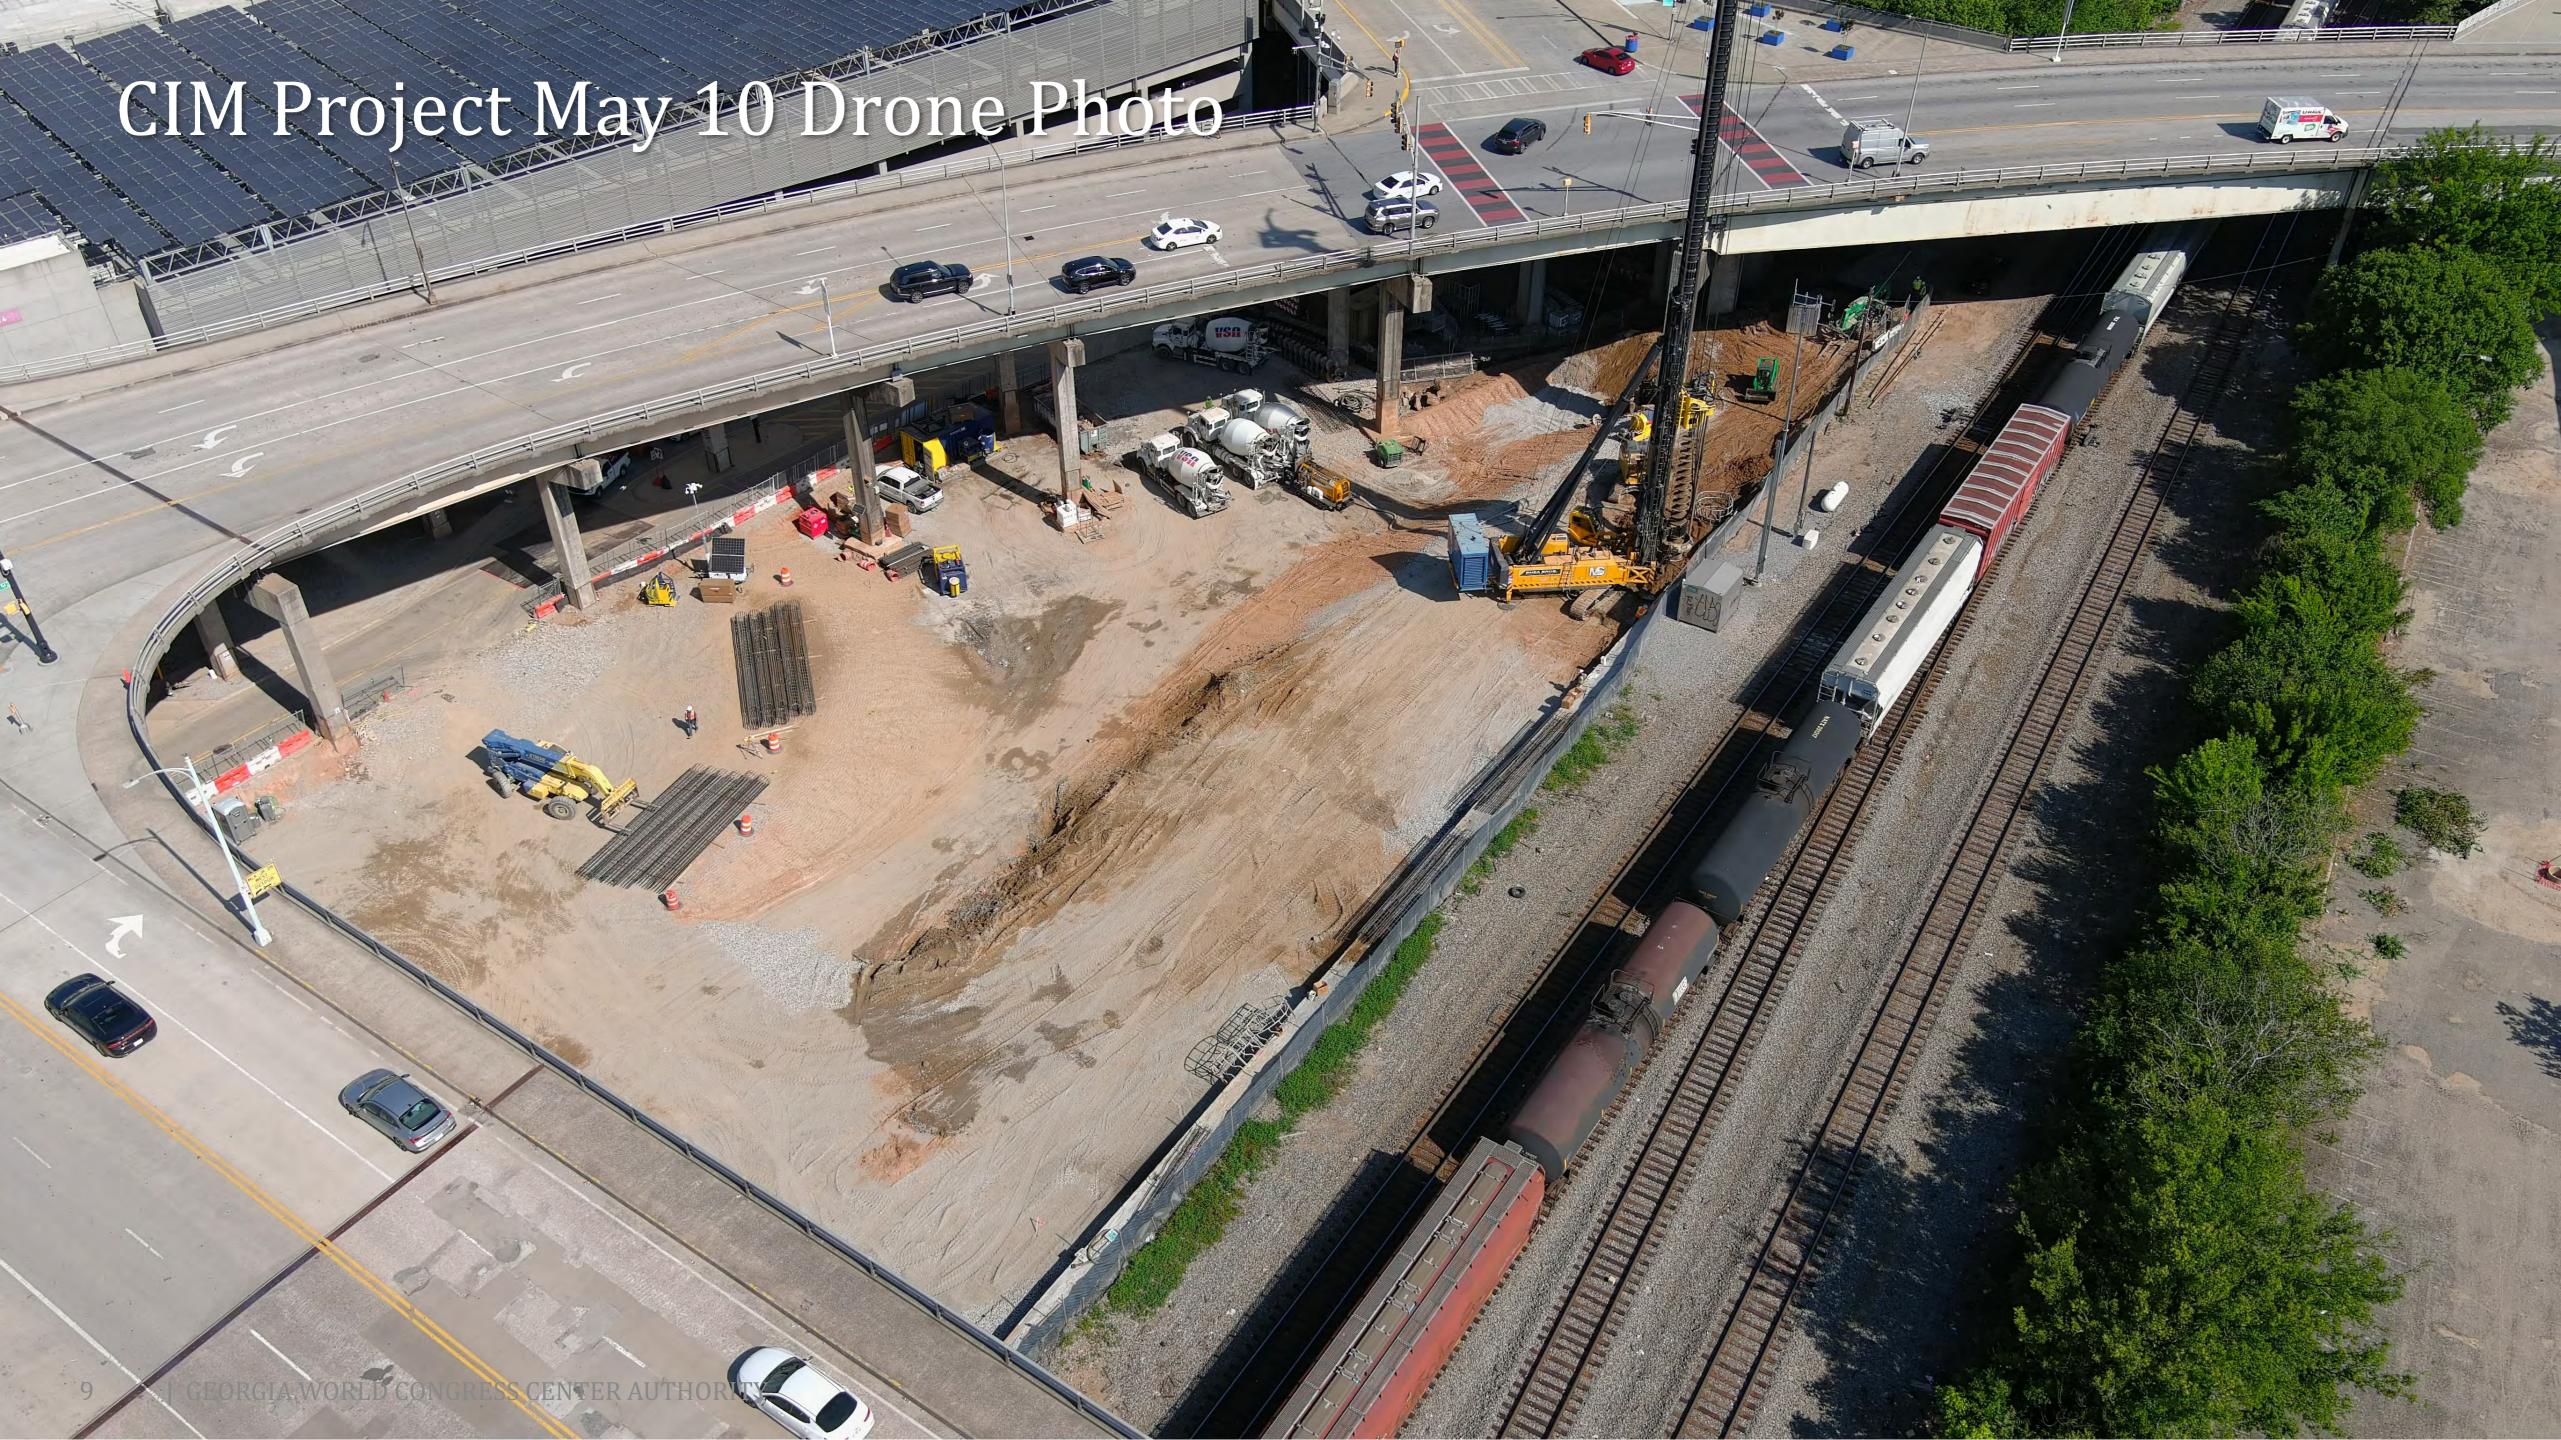

## GWCCA Campus Development Project Updates

May 11, 2023

Department of Project & Program Management

# Today's Agenda

Flair Fountain

CIM Project

Roofing Replacement

Signia by Hilton























#### Planned Roofing Schedule





# Signial by Hilton

#### Project Information

- Project Manager: Ken Stockdell
- Project Scope: Construct a new 40 story, 975 room luxury hotel that would connect to Building C of the GWCC.
- Project Location: West Plaza & Former Georgia Dome Site

#### • Project Status

- Current Phase: Active Construction
- Construction Schedule: April 2021 December 2023

#### Signia by Hilton / Mercedes Benz Stadium Height Comparison





#### Signia by Hilton May 10 Drone Photos







#### Signia by Hilton May 10 Drone Photos







#### Signia by Hilton May 10 Drone Photo / Rendering







#### Signia by Hilton May 10 Drone Photo – Amenity Spaces







#### Signia by Hilton May 10 Photo – Entrance Drive







#### Signia by Hilton May 10 Photo – Port