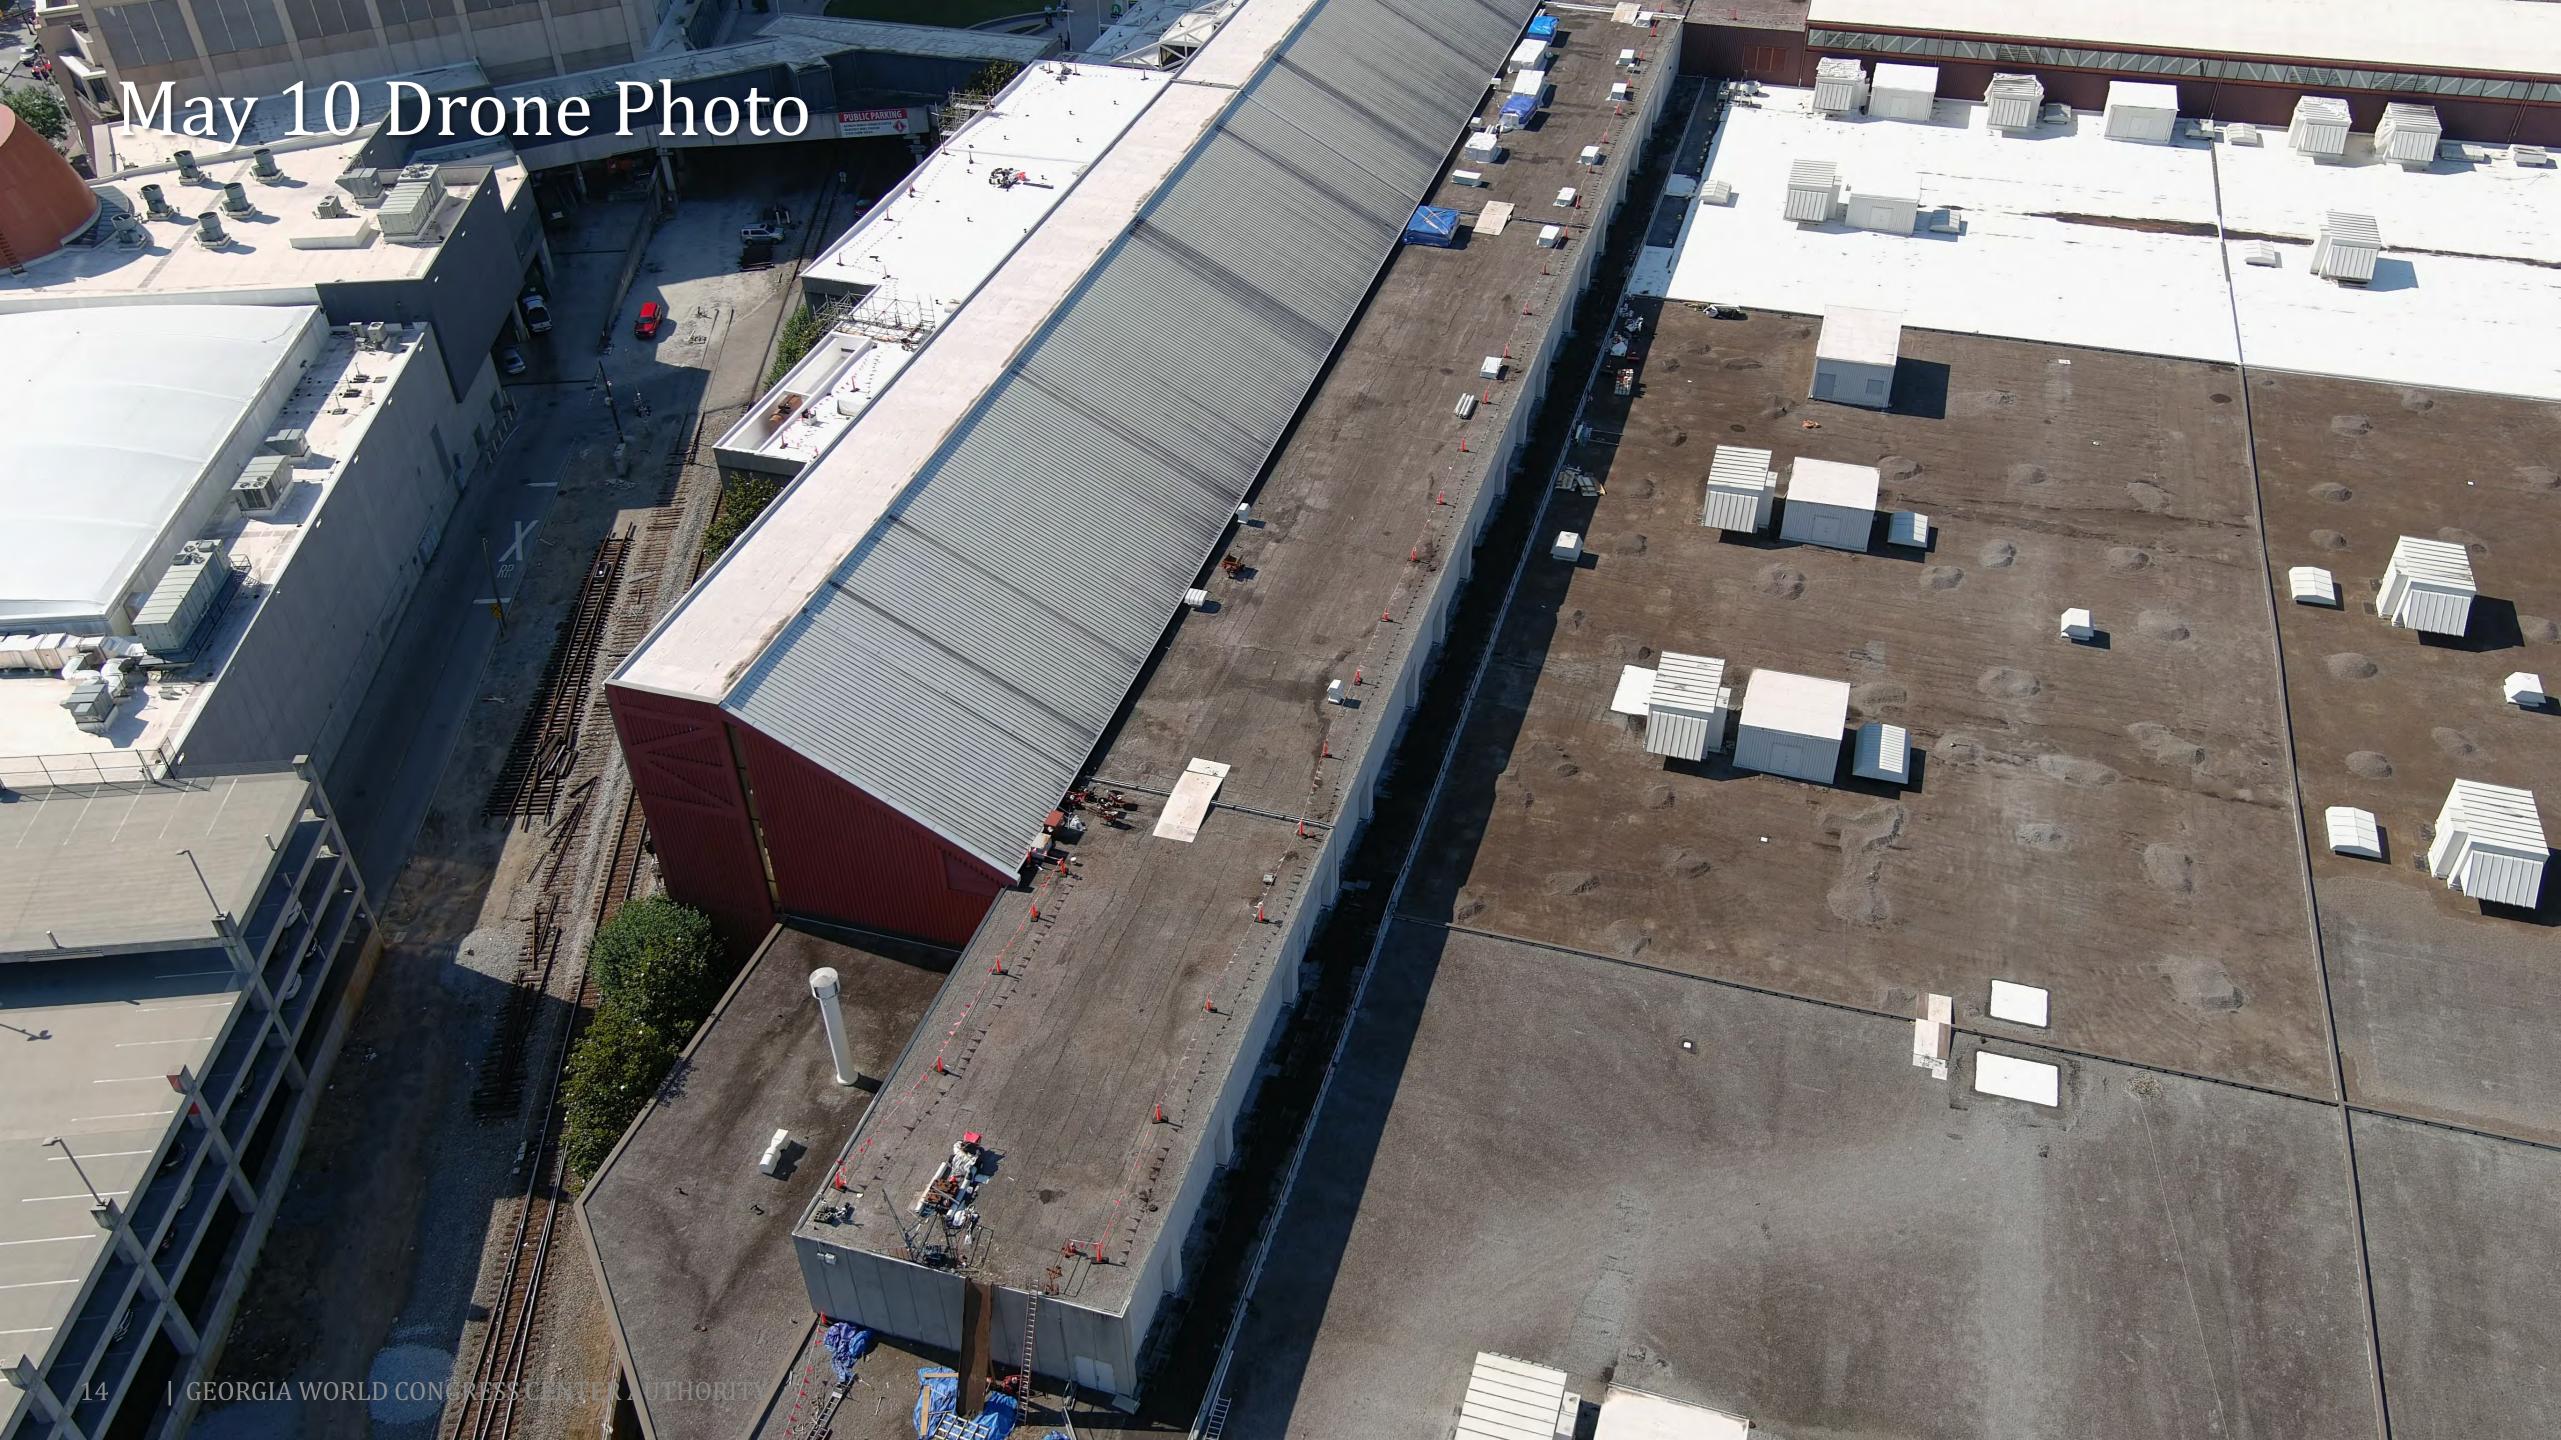

## GWCCA Campus Development Project Updates

May 11, 2023

Department of Project & Program Management

# Today's Agenda

Flair Fountain

CIM Project

Roofing Replacement

Signia by Hilton























#### Planned Roofing Schedule





# Signial by Hilton

#### Project Information

- Project Manager: Ken Stockdell
- Project Scope: Construct a new 40 story, 975 room luxury hotel that would connect to Building C of the GWCC.
- Project Location: West Plaza & Former Georgia Dome Site

#### • Project Status

- Current Phase: Active Construction
- Construction Schedule: April 2021 December 2023

#### Signia by Hilton / Mercedes Benz Stadium Height Comparison





#### Signia by Hilton May 10 Drone Photos







#### Signia by Hilton May 10 Drone Photos







#### Signia by Hilton May 10 Drone Photo / Rendering







#### Signia by Hilton May 10 Drone Photo – Amenity Spaces







#### Signia by Hilton May 10 Photo – Entrance Drive







#### Signia by Hilton May 10 Photo – Porte Cochere