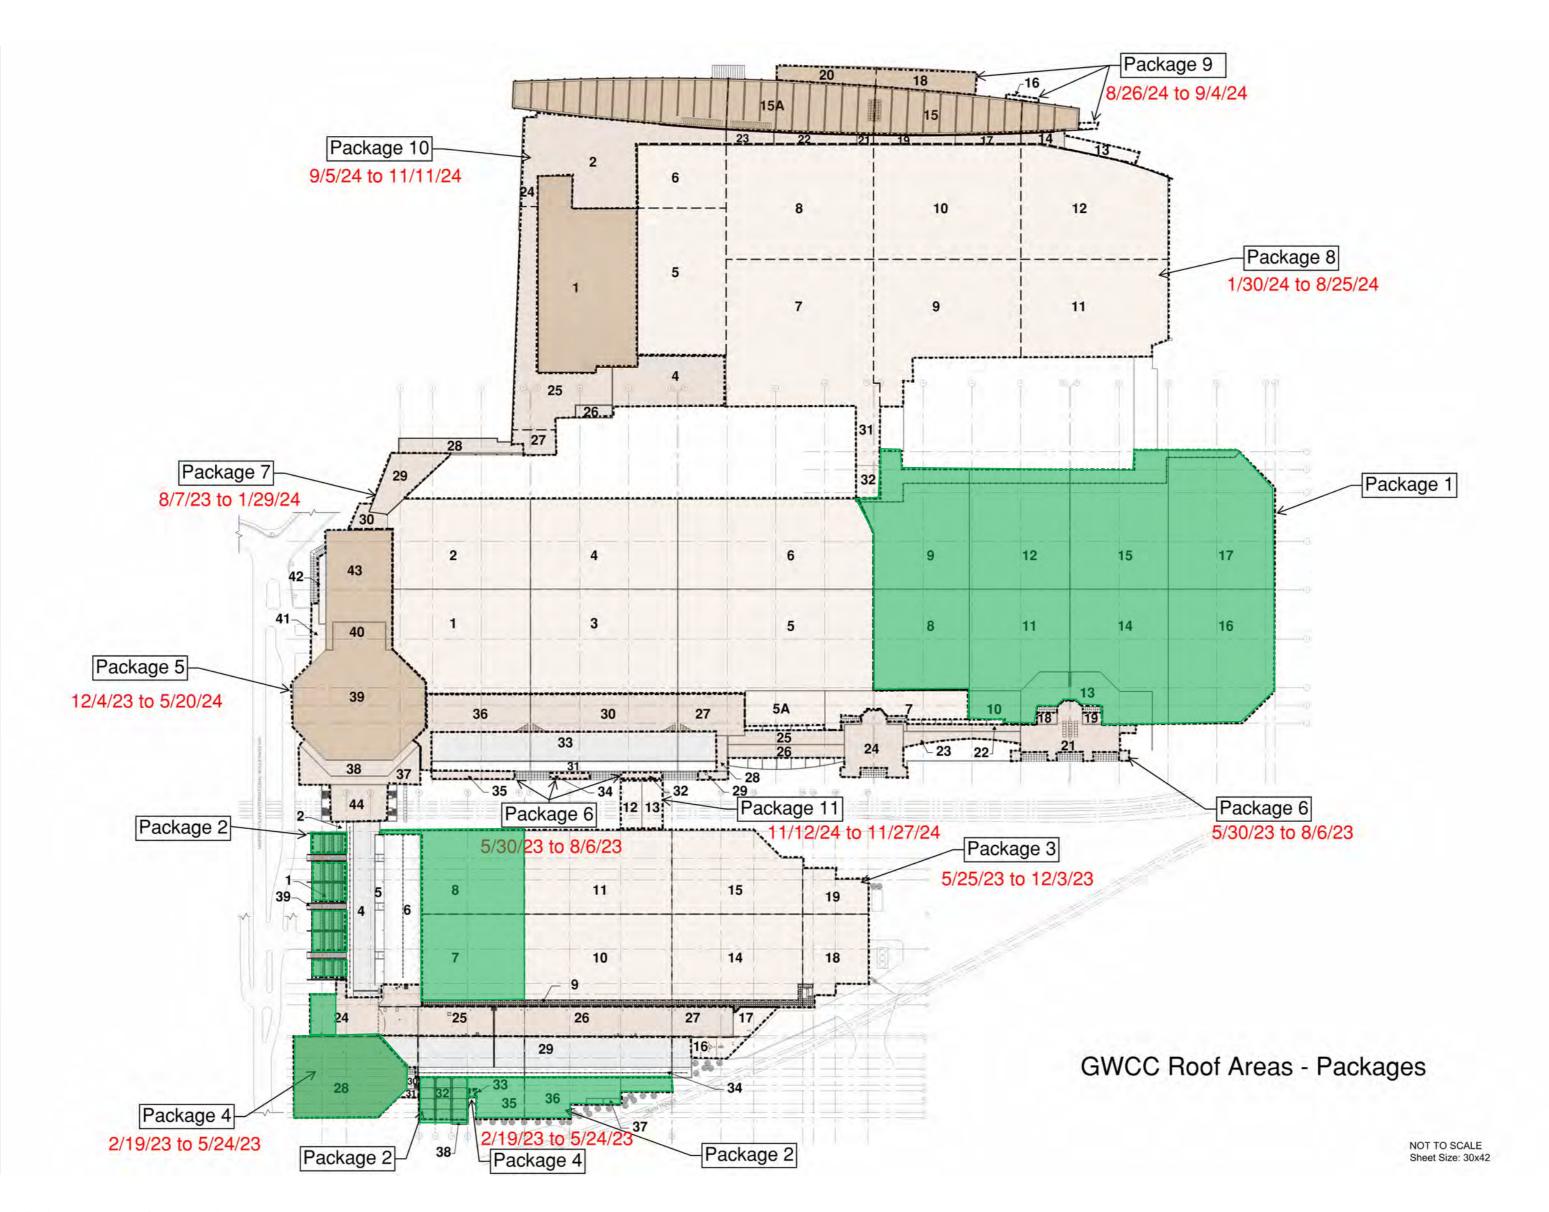

## GWCCA Campus Development Project Updates

May 11, 2023

Department of Project & Program Management

# Today's Agenda

Flair Fountain

CIM Project

Roofing Replacement

Signia by Hilton























#### Planned Roofing Schedule





# Signial by Hilton

#### Project Information

- Project Manager: Ken Stockdell
- Project Scope: Construct a new 40 story, 975 room luxury hotel that would connect to Building C of the GWCC.
- Project Location: West Plaza & Former Georgia Dome Site

#### • Project Status

- Current Phase: Active Construction
- Construction Schedule: April 2021 December 2023

#### Signia by Hilton / Mercedes Benz Stadium Height Comparison





#### Signia by Hilton May 10 Drone Photos







#### Signia by Hilton May 10 Drone Photos







#### Signia by Hilton May 10 Drone Photo / Rendering







#### Signia by Hilton May 10 Drone Photo – Amenity Spaces







#### Signia by Hilton May 10 Photo – Entrance Drive







#### Signia by Hilton May 10 Photo – Porte Cochere







#### Signia by Hilton May 10