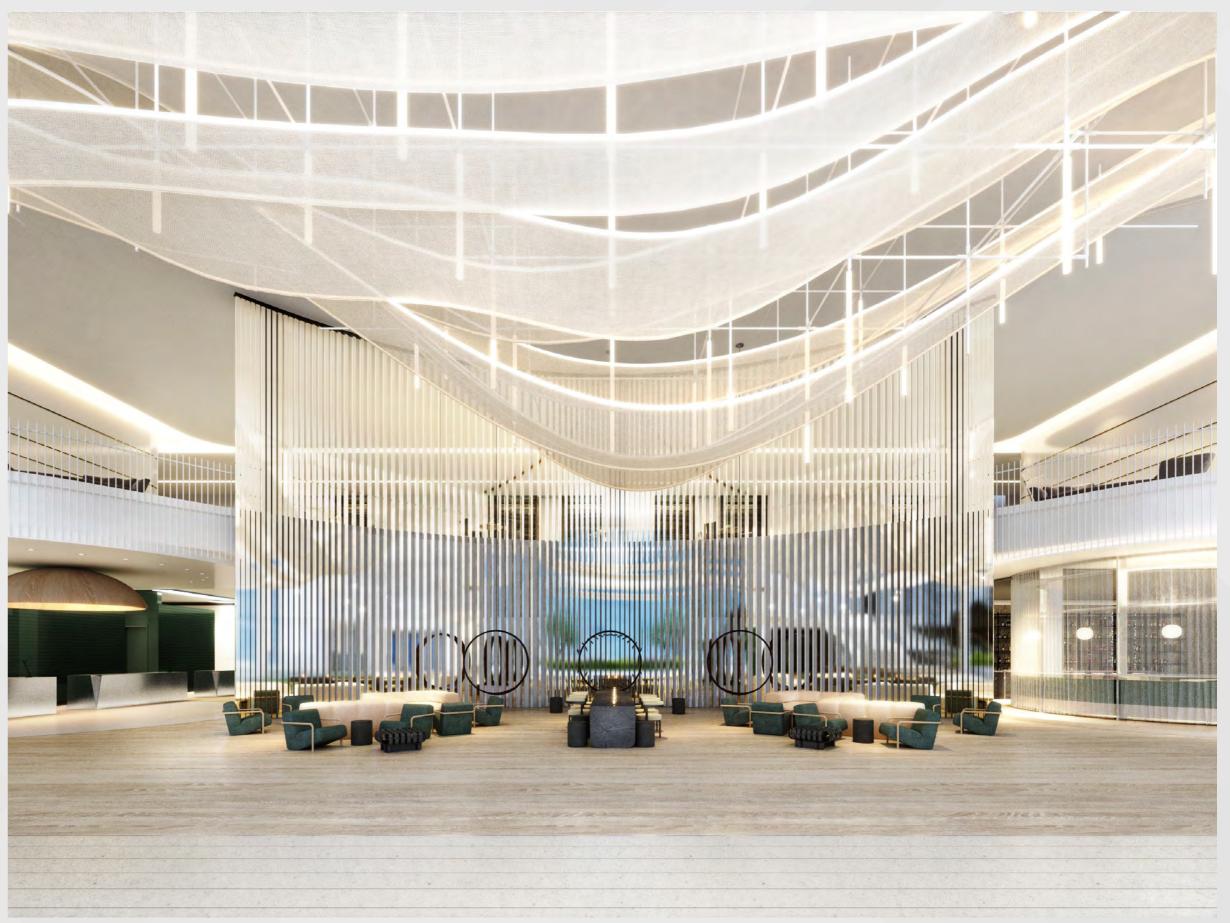

## Project Information

- Project Manager: Ken Stockdell
- Project Scope: Construct a new 40 story, 975 room luxury hotel that would connect to Building C of the GWCC.
- Project Location: West Plaza & Former Georgia Dome Site

#### • Project Status

- Current Phase: Active Construction
- Construction Schedule: April 2021 December 2023

#### Signia by Hilton / Mercedes Benz Stadium Height Comparison





#### Signia by Hilton May 10 Drone Photos







#### Signia by Hilton May 10 Drone Photos







#### Signia by Hilton May 10 Drone Photo / Rendering







#### Signia by Hilton May 10 Drone Photo – Amenity Spaces







#### Signia by Hilton May 10 Photo – Entrance Drive







#### Signia by Hilton May 10 Photo – Porte Cochere







#### Signia by Hilton May 10 Photo – Wow Moment







#### Signia by Hilton May 10 Photo – Lobby Monumental Stair







#### Signia by Hilton May 10 Photo – Registration Desk







#### Signia by Hilton May 10 Photo – Club Signia







#### Signia by Hilton May 10 Photo - Lobby







#### Signia by Hilton May 10 Photo – Lobby Bar







#### Signia by Hilton May 10 Photo – Lobby Bar







### Signia by Hilton May 10 Photo – Terrace Lounge







#### Signia by Hilton May 10 Photo – Terrace Lounge







#### Signia by Hilton May 10 Photo – Friendship Market







#### Signia by Hilton May 10 Photo – Friendship Market







#### Signia by Hilton May 10 Photo – Magnolia Green







#### Signia by Hilton May 10 Photo – Dream Ballroom Prefunction







#### Signia by Hilton May 10 Photo – Dream Ballroom







#### Signia by Hilton May