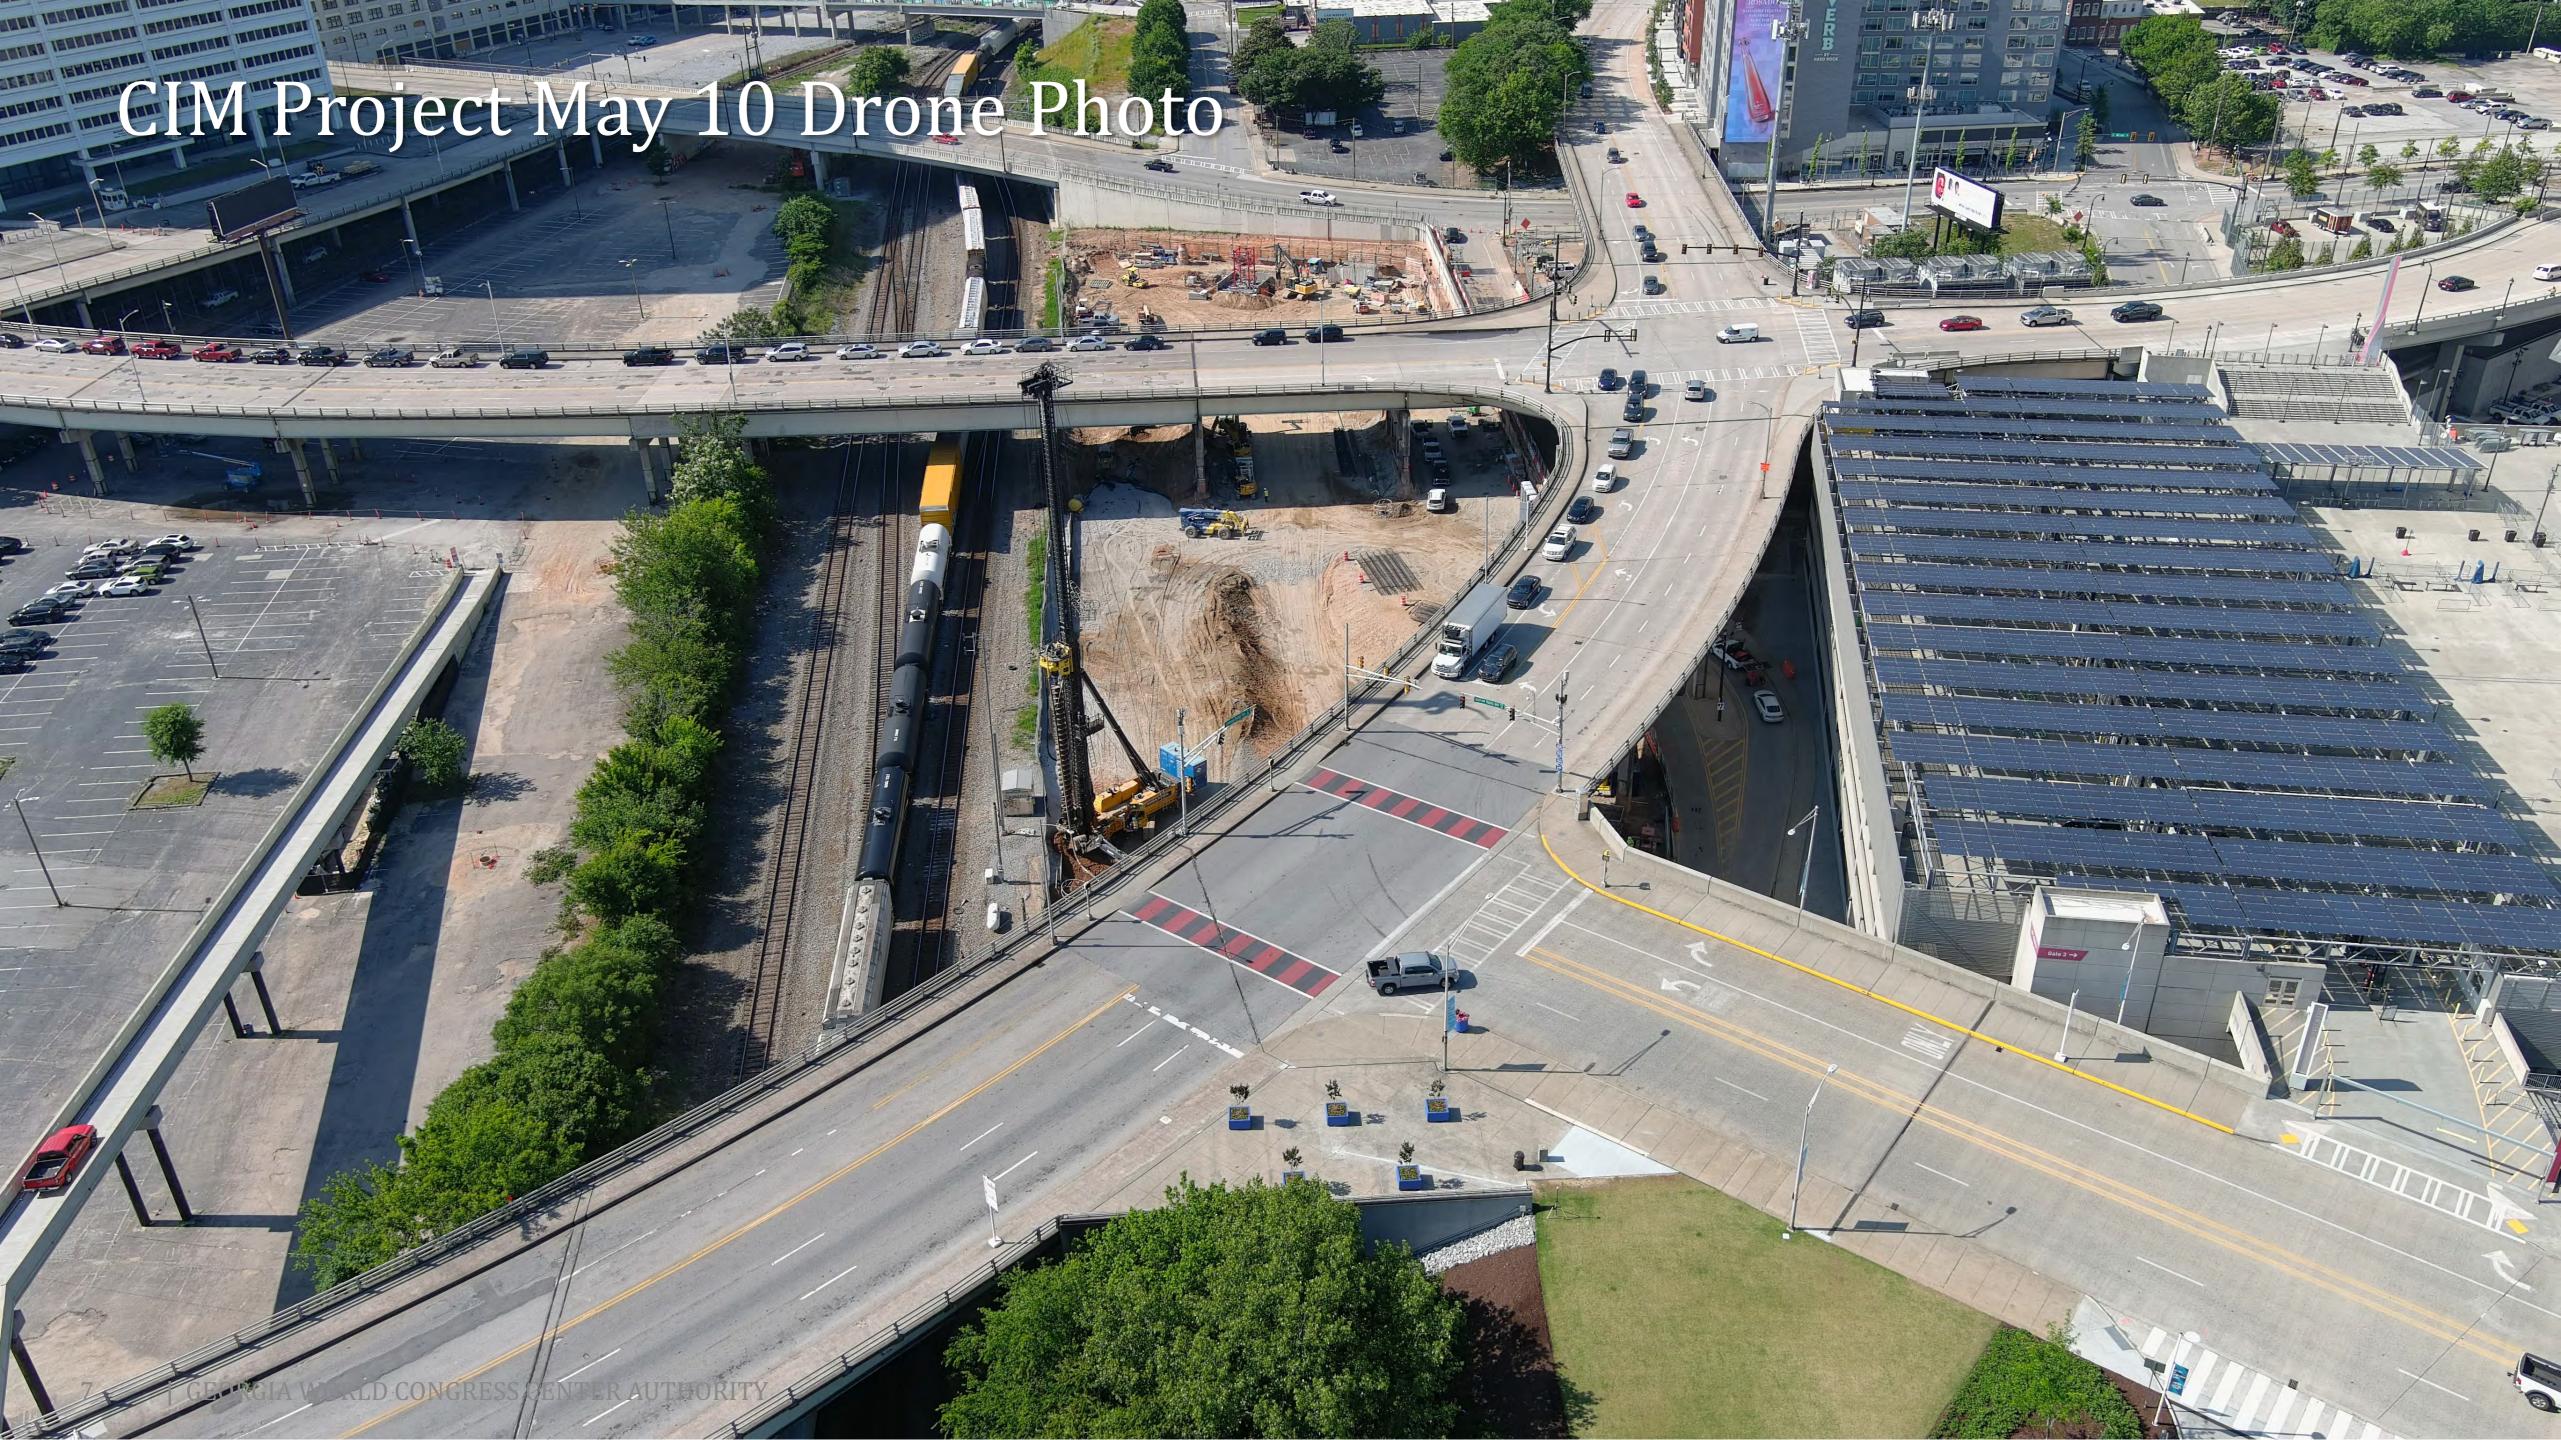

## GWCCA Campus Development Project Updates

May 11, 2023

Department of Project & Program Management

# Today's Agenda

Flair Fountain

CIM Project

Roofing Replacement

Signia by Hilton























#### Planned Roofing Schedule





# Signial by Hilton

#### Project Information

- Project Manager: Ken Stockdell
- Project Scope: Construct a new 40 story, 975 room luxury hotel that would connect to Building C of the GWCC.
- Project Location: West Plaza & Former Georgia Dome Site

#### • Project Status

- Current Phase: Active Construction
- Construction Schedule: April 2021 December 2023

#### Signia by Hilton / Mercedes Benz Stadium Height Comparison





#### Signia by Hilton May 10 Drone Photos







#### Signia by Hilton May 10 Drone Photos







#### Signia by Hilton May 10 Drone Photo / Rendering







#### Signia by Hilton May 10 Drone Photo – Amenity Spaces







#### Signia by Hilton May 10 Photo – Entrance Drive







#### Signia by Hilton May 10 Photo –