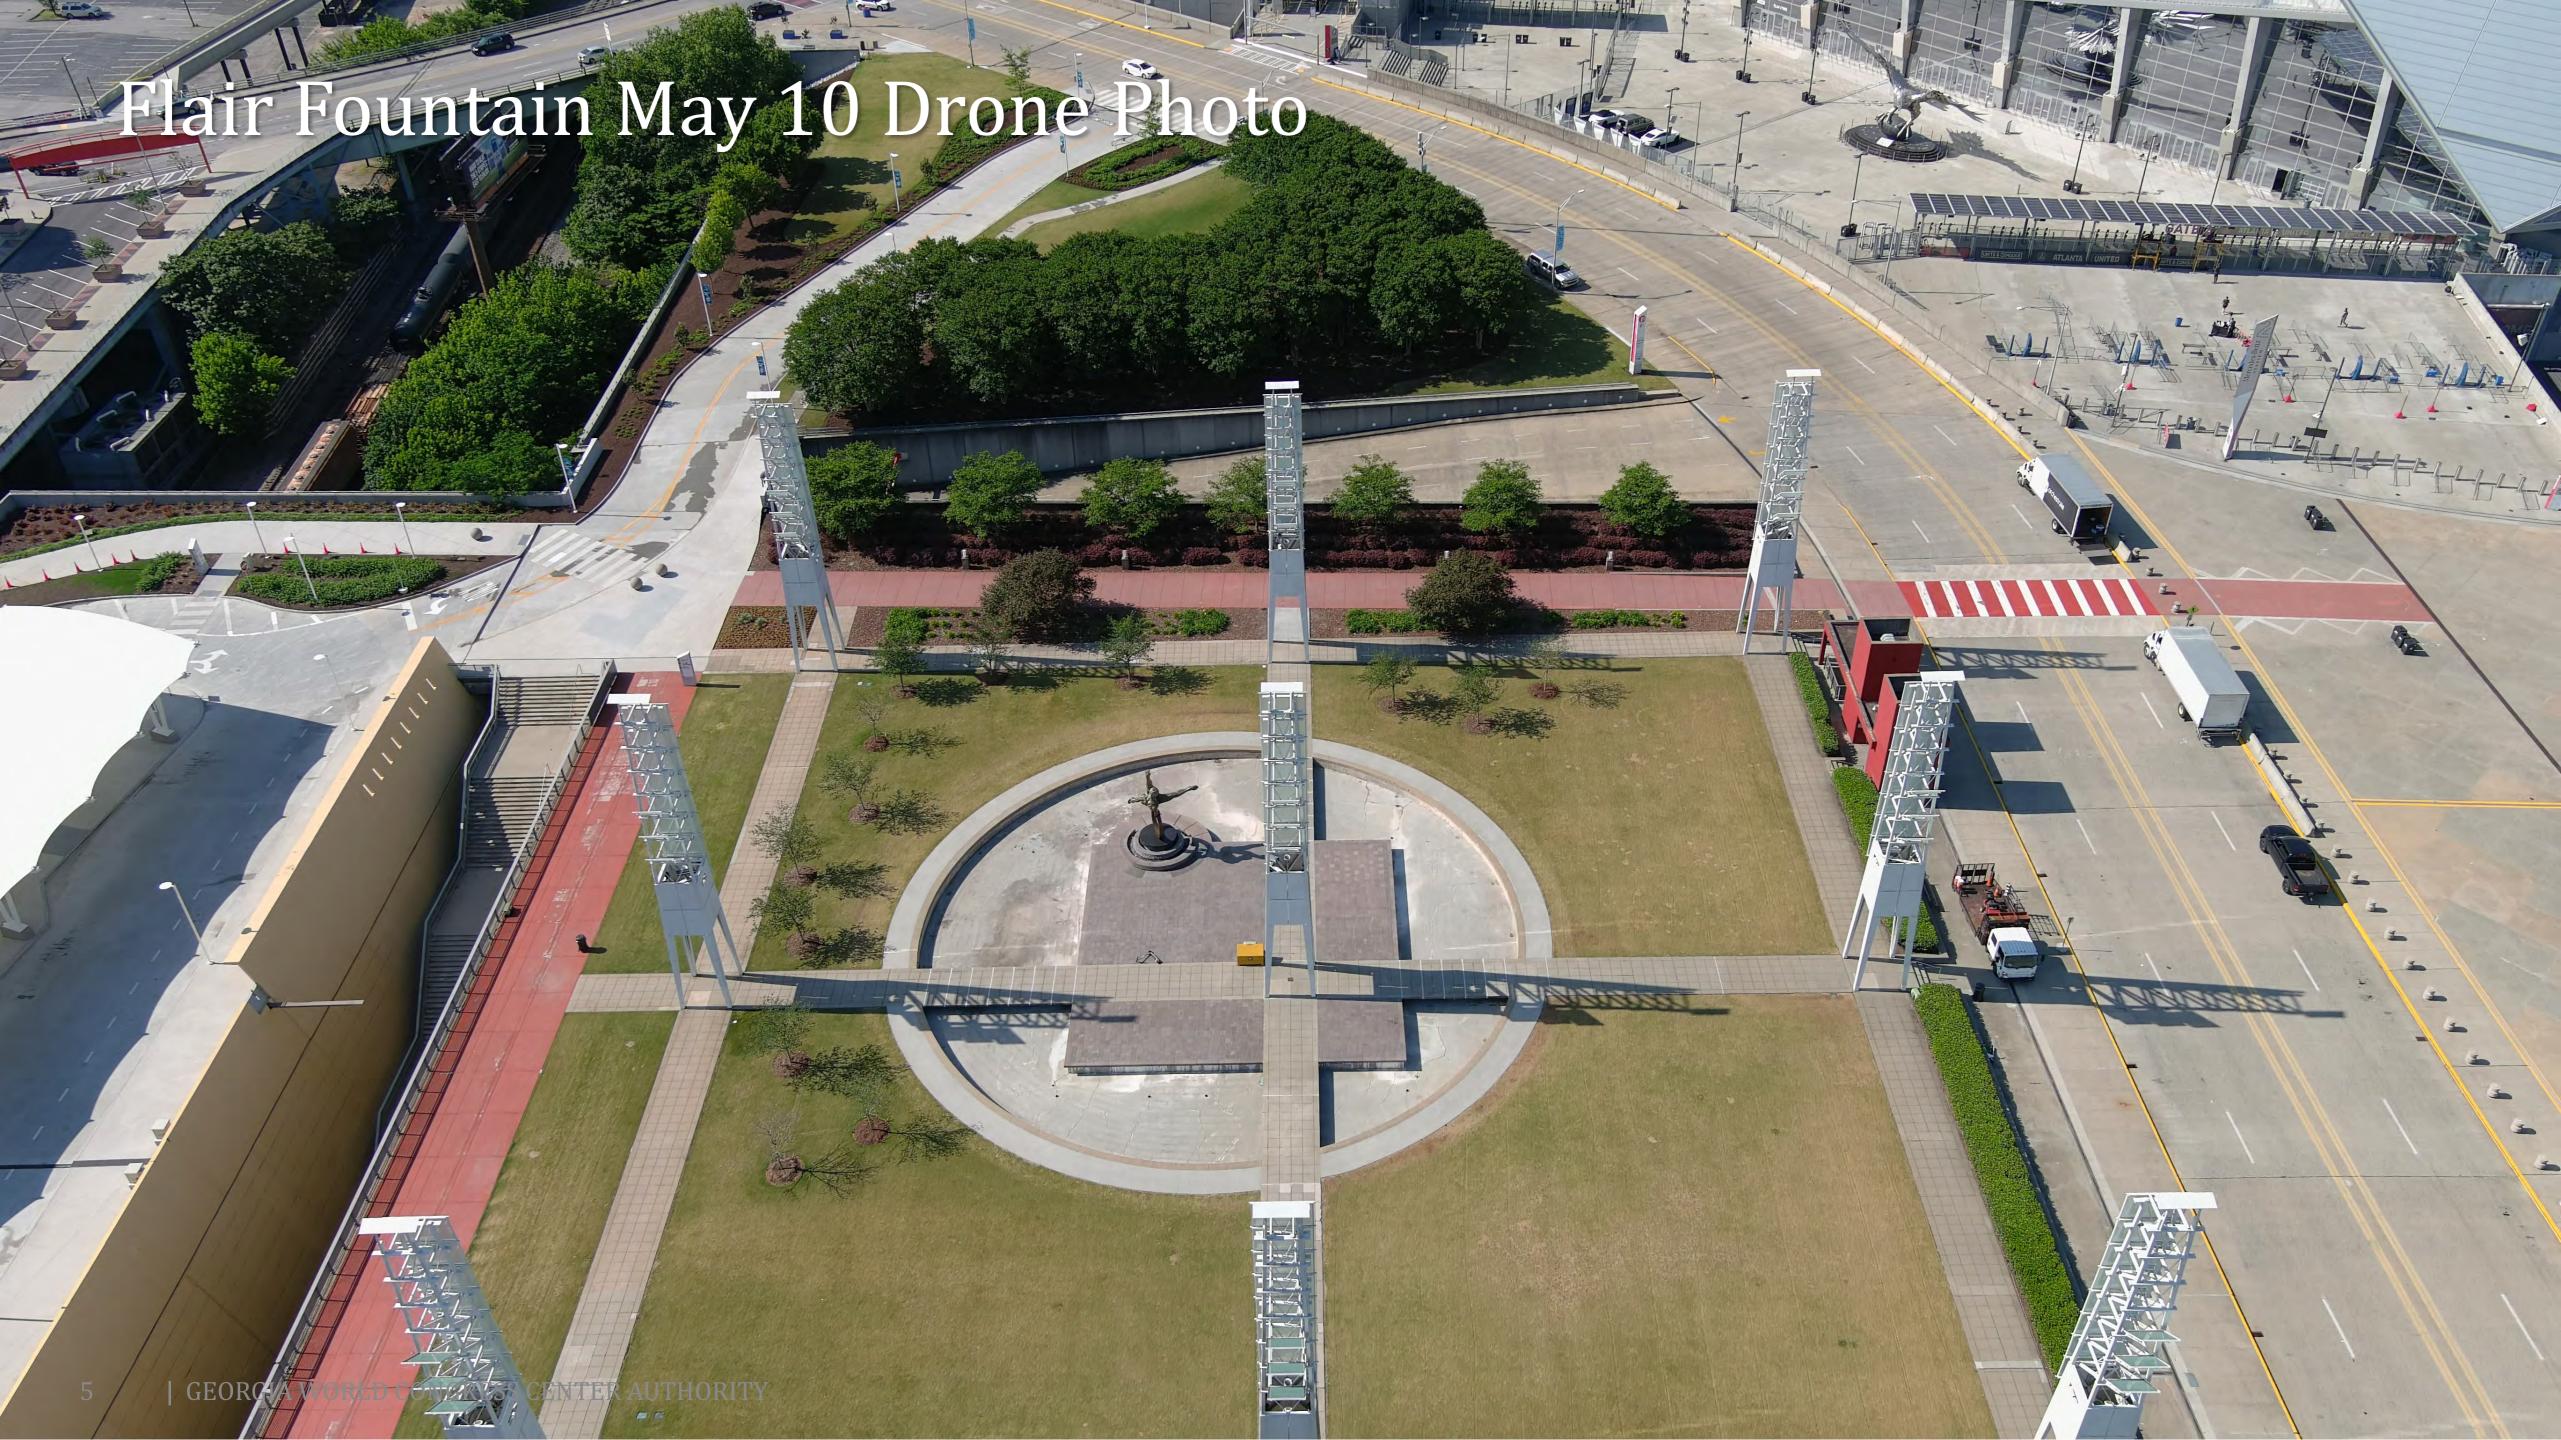

#### Project Information

- Project Manager: Ken Stockdell
- Project Scope: Construct a new 40 story, 975 room luxury hotel that would connect to Building C of the GWCC.
- Project Location: West Plaza & Former Georgia Dome Site

#### • Project Status

- Current Phase: Active Construction
- Construction Schedule: April 2021 December 2023