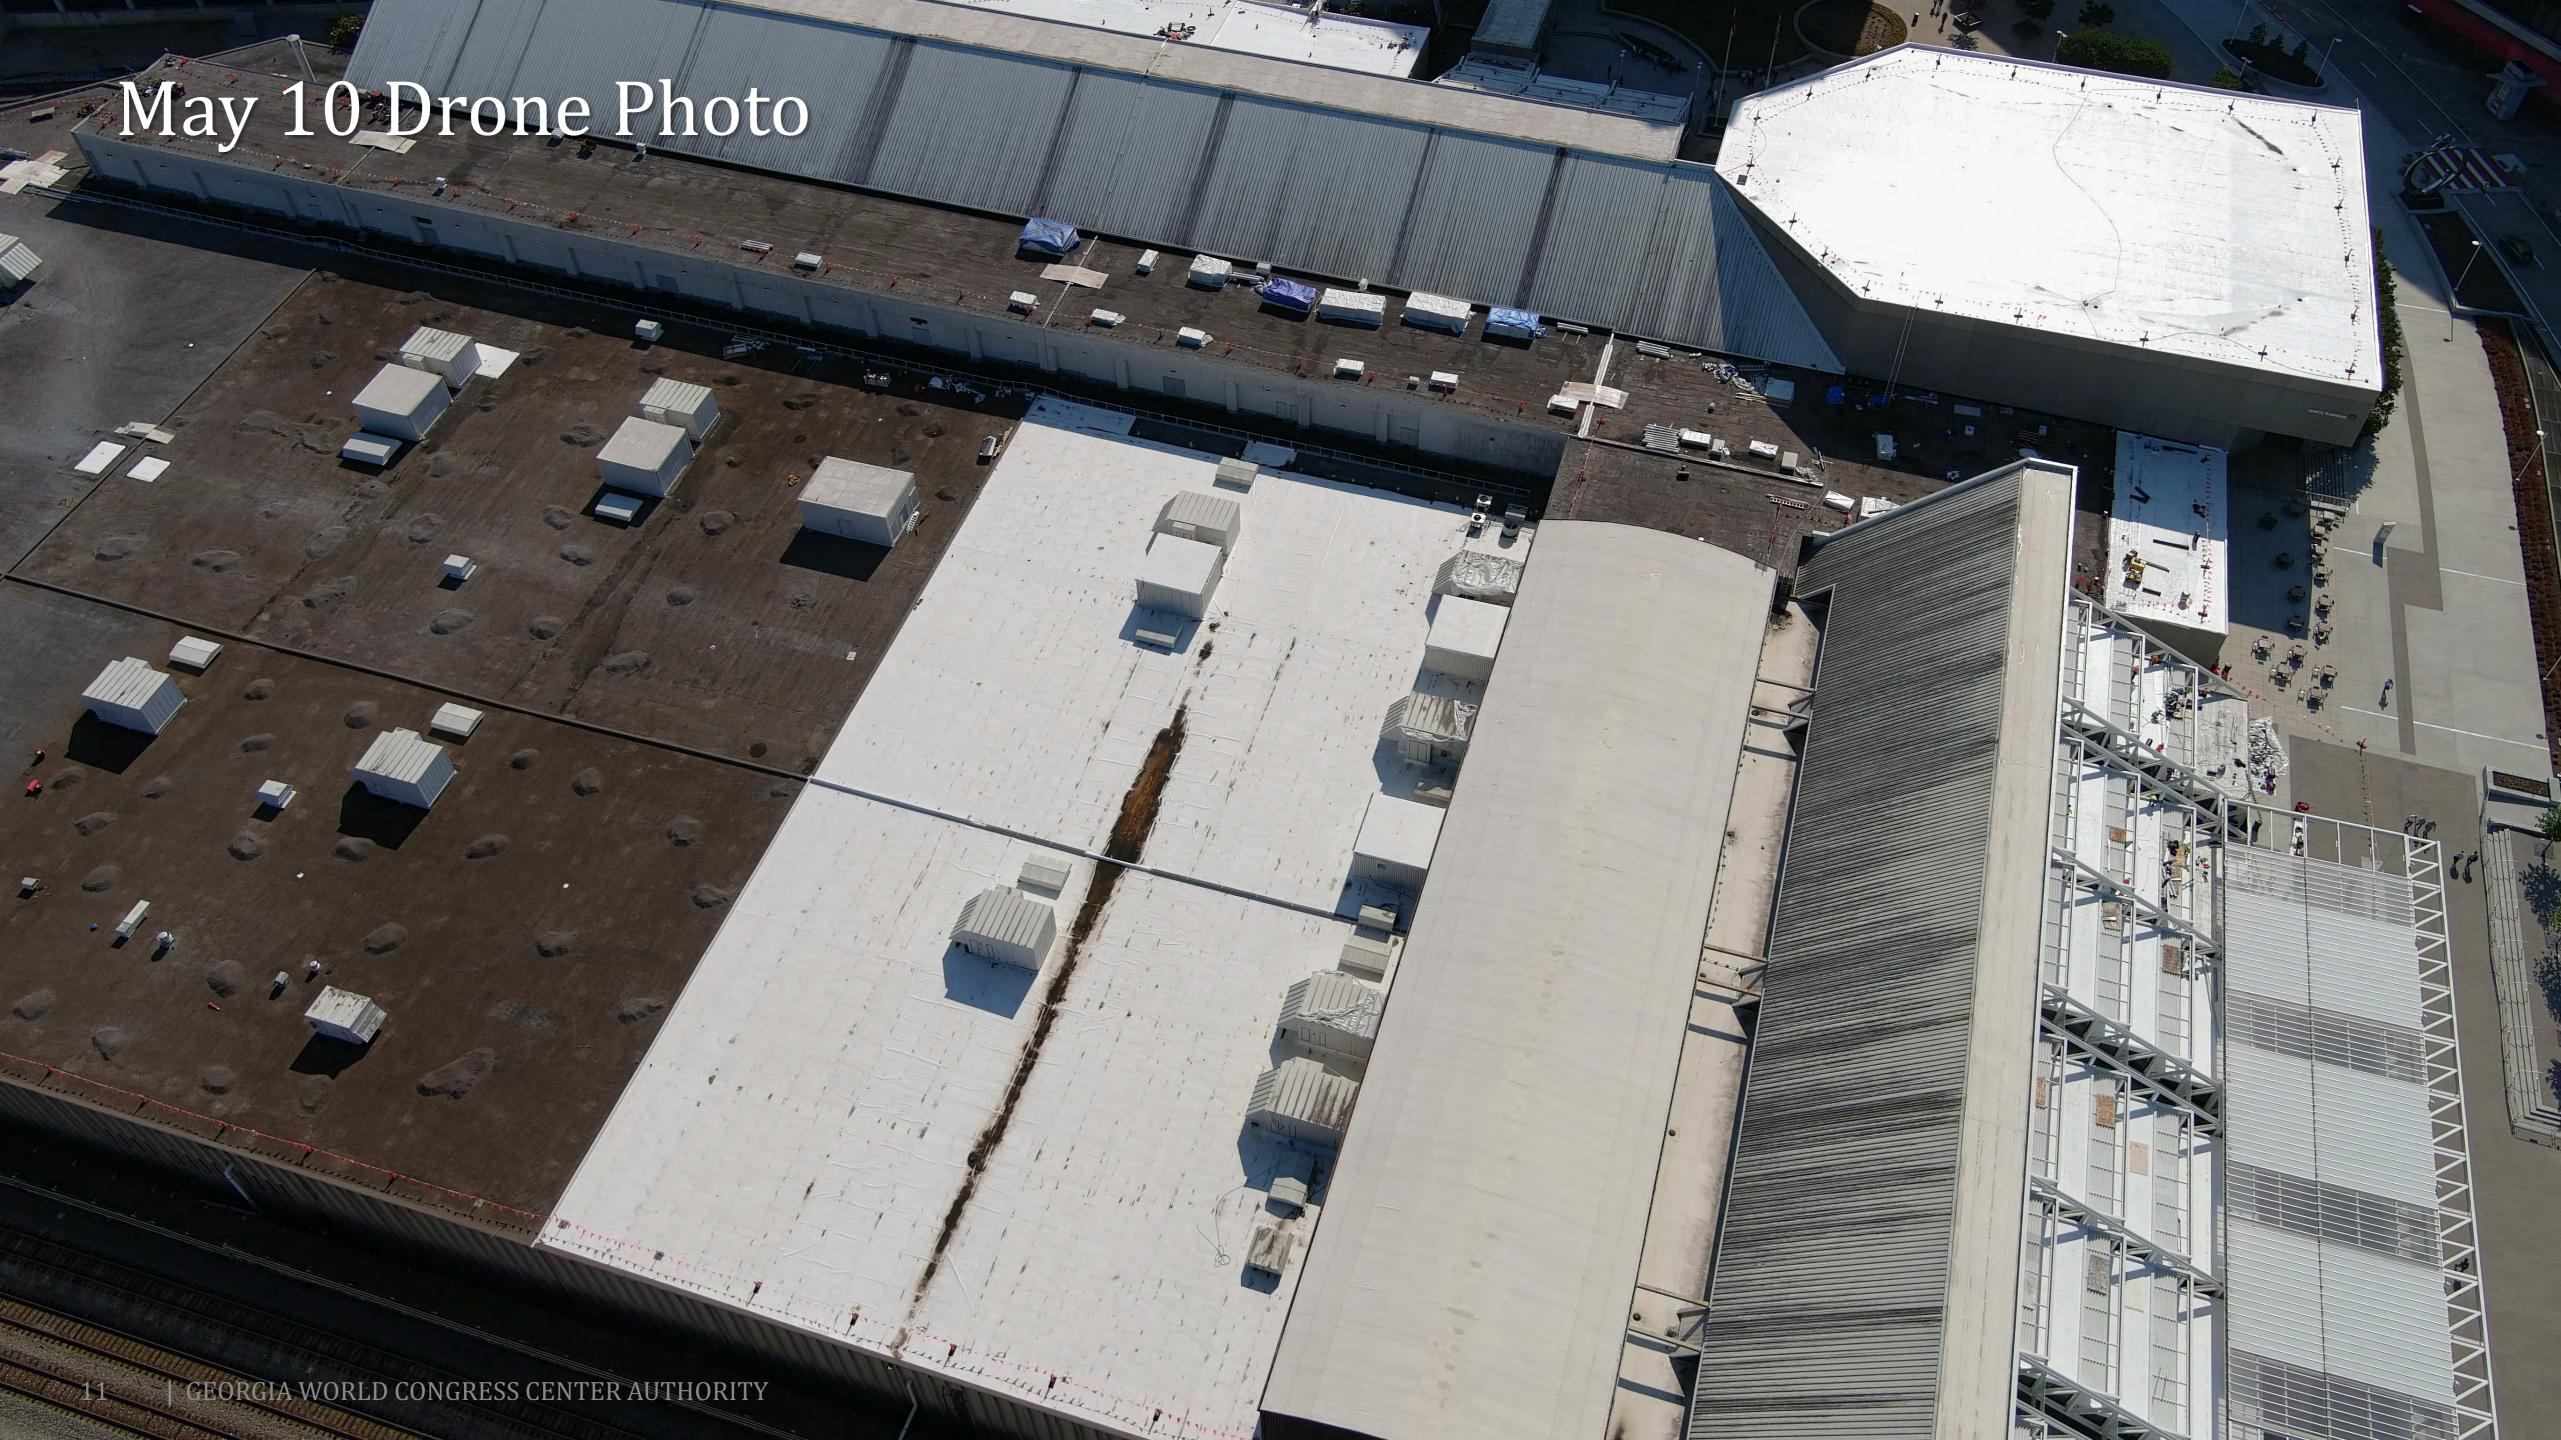

## GWCCA Campus Development Project Updates

May 11, 2023

Department of Project & Program Management

# Today's Agenda

Flair Fountain

CIM Project

Roofing Replacement

Signia by Hilton























#### Planned Roofing Schedule





# Signial by Hilton

#### Project Information

- Project Manager: Ken Stockdell
- Project Scope: Construct a new 40 story, 975 room luxury hotel that would connect to Building C of the GWCC.
- Project Location: West Plaza & Former Georgia Dome Site

#### • Project Status

- Current Phase: Active Construction
- Construction Schedule: April 2021 December 2023

#### Signia by Hilton / Mercedes Benz Stadium Height Comparison





#### Signia by Hilton May 10 Drone Photos







#### Signia by Hilton May 10 Drone Photos







#### Signia by Hilton May 10 Drone Photo / Rendering







#### Signia by Hilton May 10 Drone Photo – Amenity Spaces







#### Signia by Hilton May 10 Photo – Entrance Drive







#### Signia by Hilton May 10 Photo – Porte Co