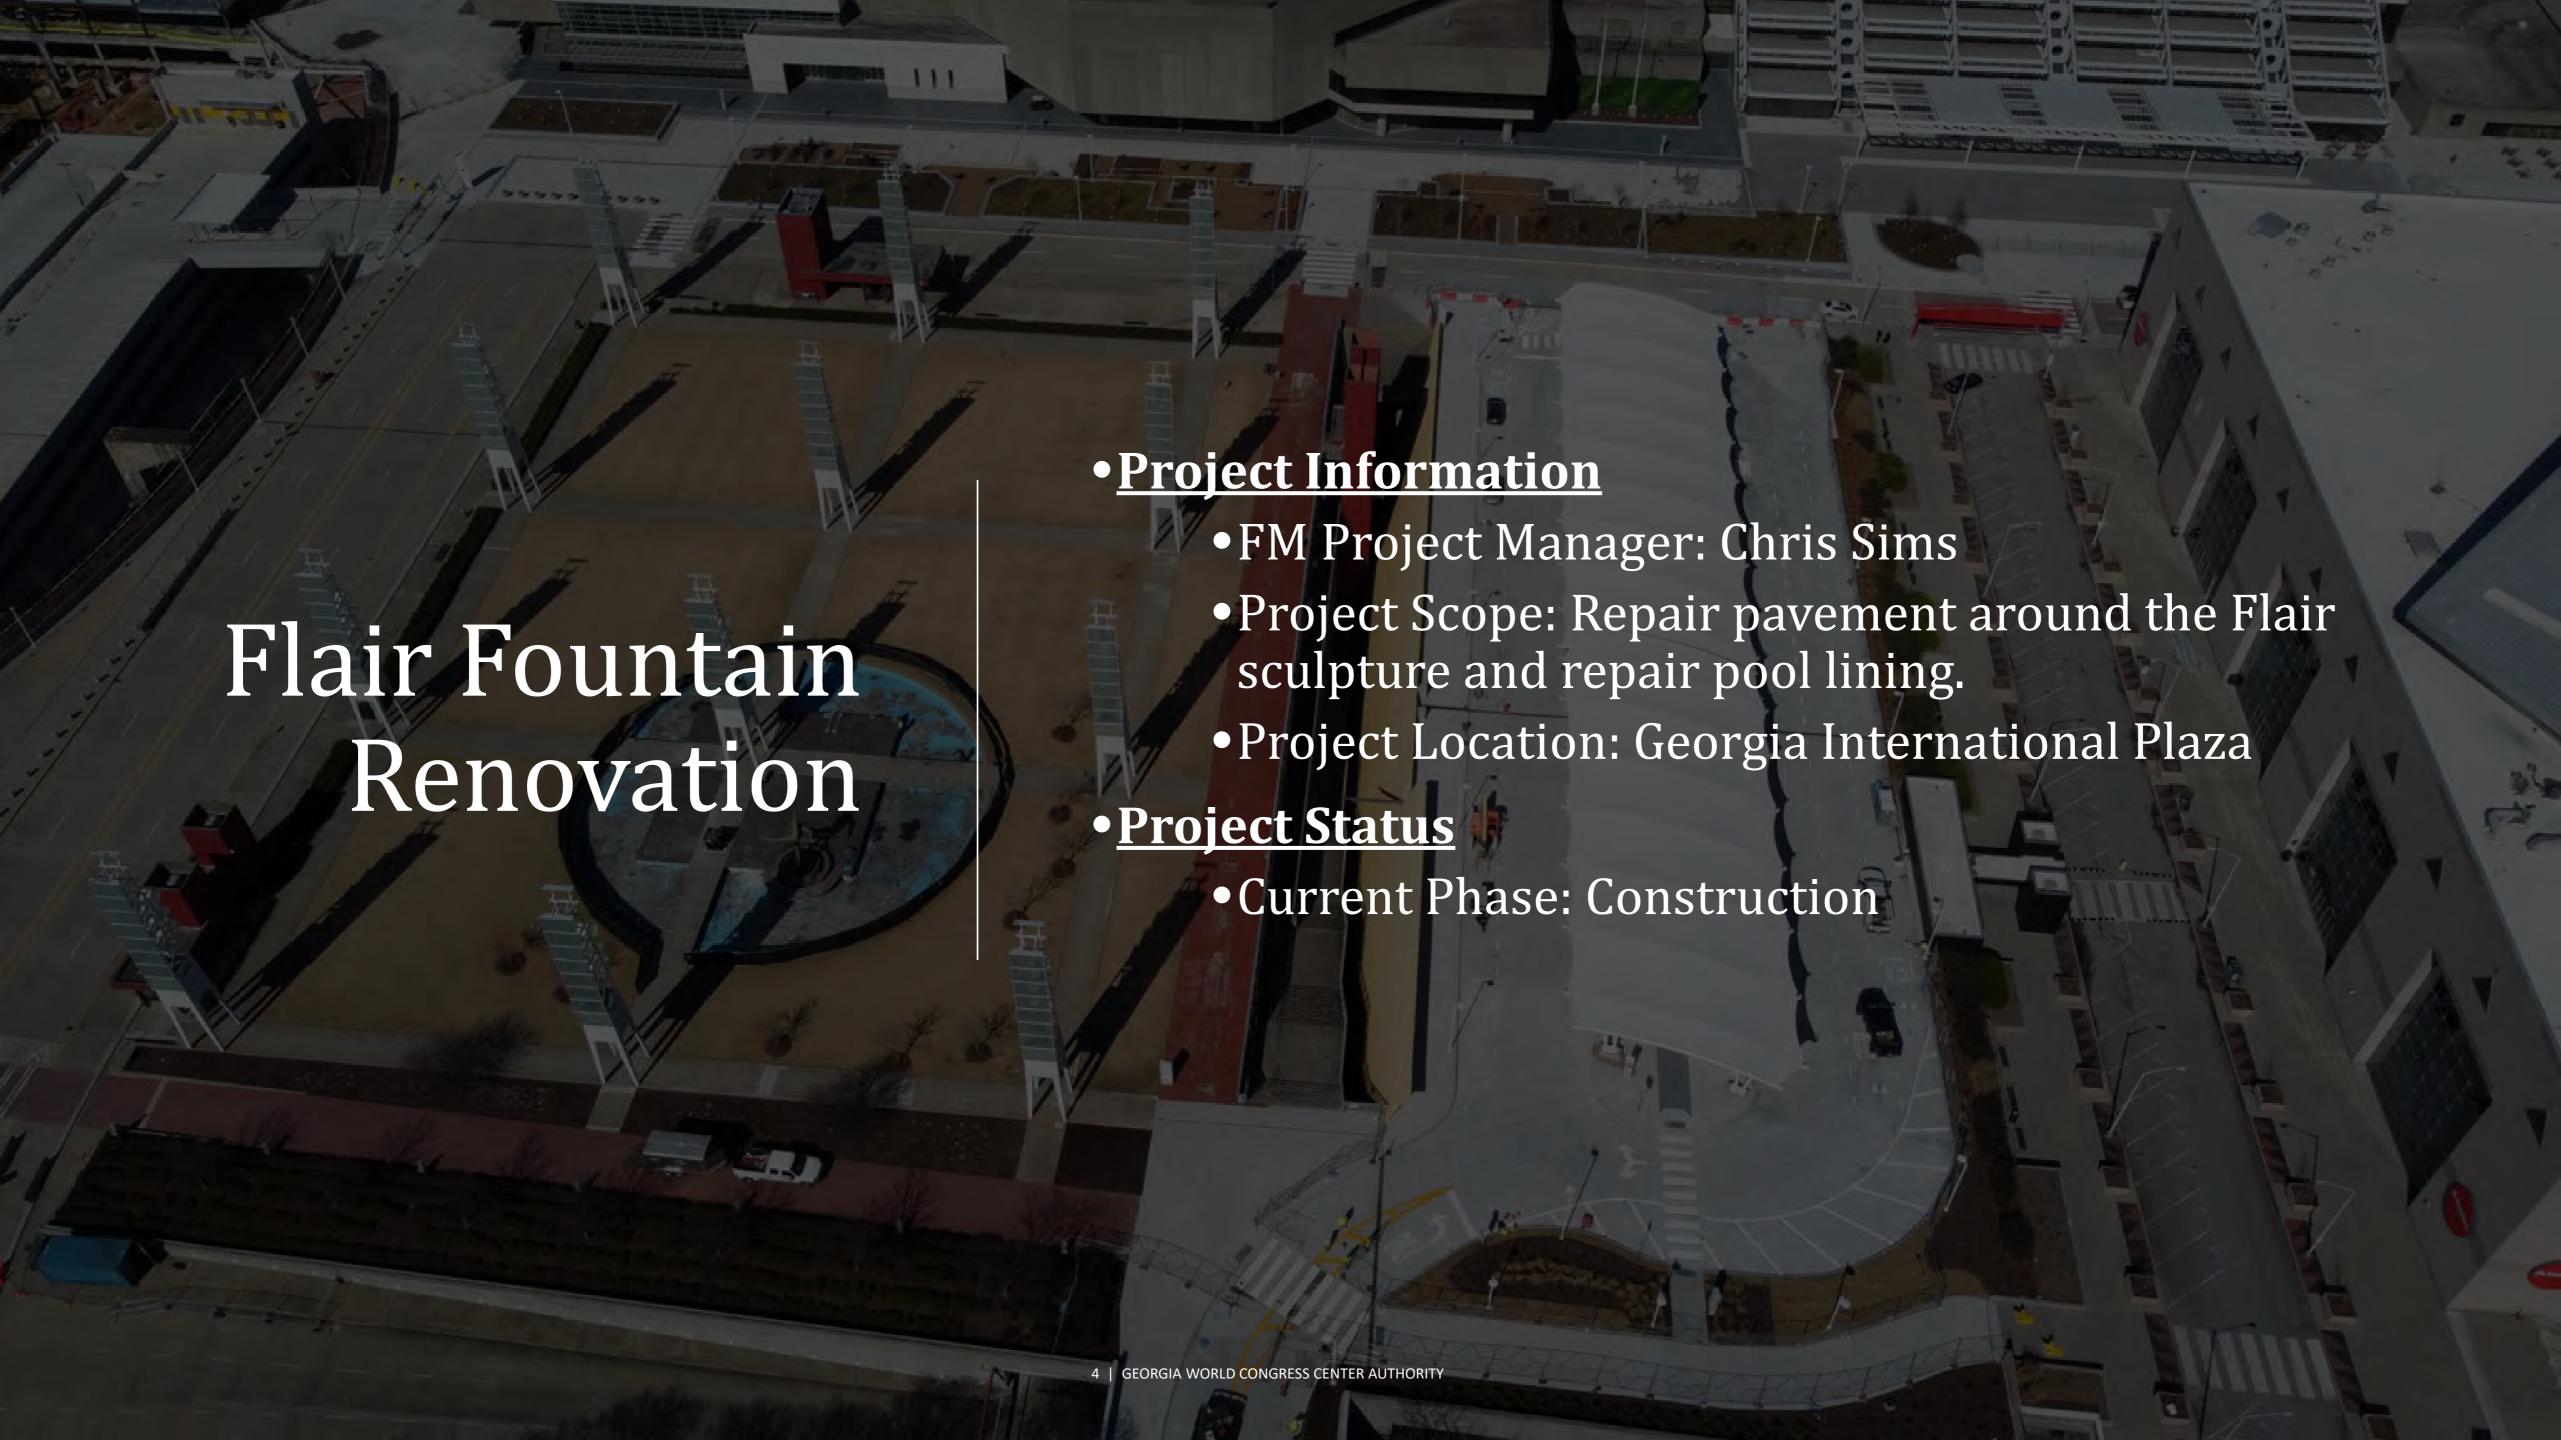

#### Project Information

- Project Manager: Ken Stockdell
- Project Scope: Construct a new 40 story, 975 room luxury hotel that would connect to Building C of the GWCC.
- Project Location: West Plaza & Former Georgia Dome Site

#### • Project Status

- Current Phase: Active Construction
- Construction Schedule: April 2021 December 2023