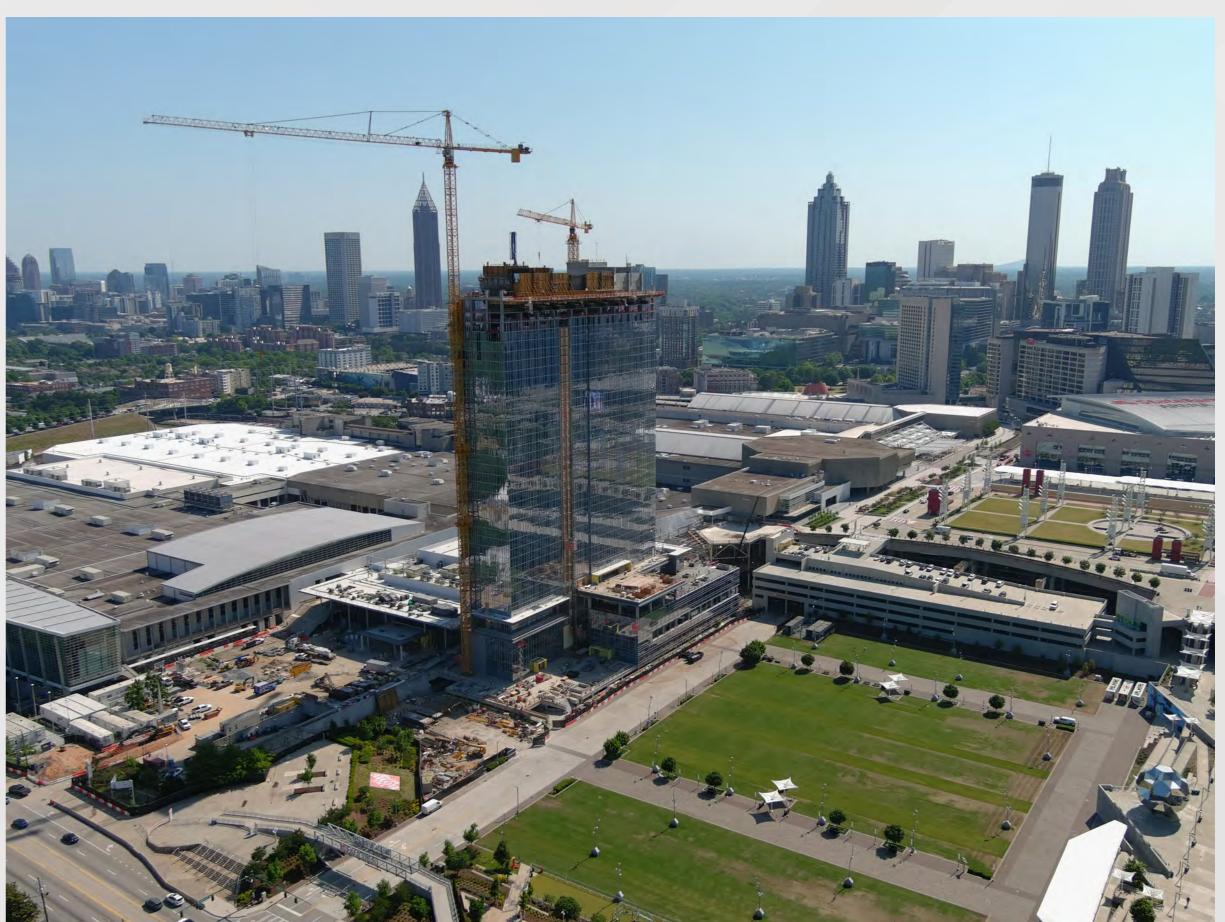

## GWCCA Campus Development Project Updates

May 11, 2023

Department of Project & Program Management

# Today's Agenda

Flair Fountain

CIM Project

Roofing Replacement

Signia by Hilton























#### Planned Roofing Schedule





# Signial by Hilton

#### Project Information

- Project Manager: Ken Stockdell
- Project Scope: Construct a new 40 story, 975 room luxury hotel that would connect to Building C of the GWCC.
- Project Location: West Plaza & Former Georgia Dome Site

#### • Project Status

- Current Phase: Active Construction
- Construction Schedule: April 2021 December 2023

#### Signia by Hilton / Mercedes Benz Stadium Height Comparison





#### Signia by Hilton May 10 Drone Photos







#### Signia by Hilton May 10 Drone Photos







#### Signia by Hilton May 10 Drone Photo / Rendering







#### Signia by Hilton May 10 Drone Photo – Amenity Spaces







#### Signia by Hilton May 10 Photo – Entrance Drive







#### Signia by Hilton May 10 Photo – Porte Cochere







#### Signia by Hilton May 10 Photo – Wow Moment







#### Signia by Hilton May 10 Photo – Lobby Monumental Stair







#### Signia by Hilton May 10 Photo – Registration Desk







#### Signia by Hilton May 10 Photo – Club Signia







#### Signia by Hilton May 10 Photo - Lobby







#### Signia by Hilton May 10 Photo – Lobby Bar







#### Signia by Hilton May 10 Photo – Lobby Bar







### Signia by Hilton May 10 Photo – Terrace Lounge







#### Signia by Hilton May 10 Photo – Terrace Lounge







#### Signia by Hilton May 10 Photo – Frie