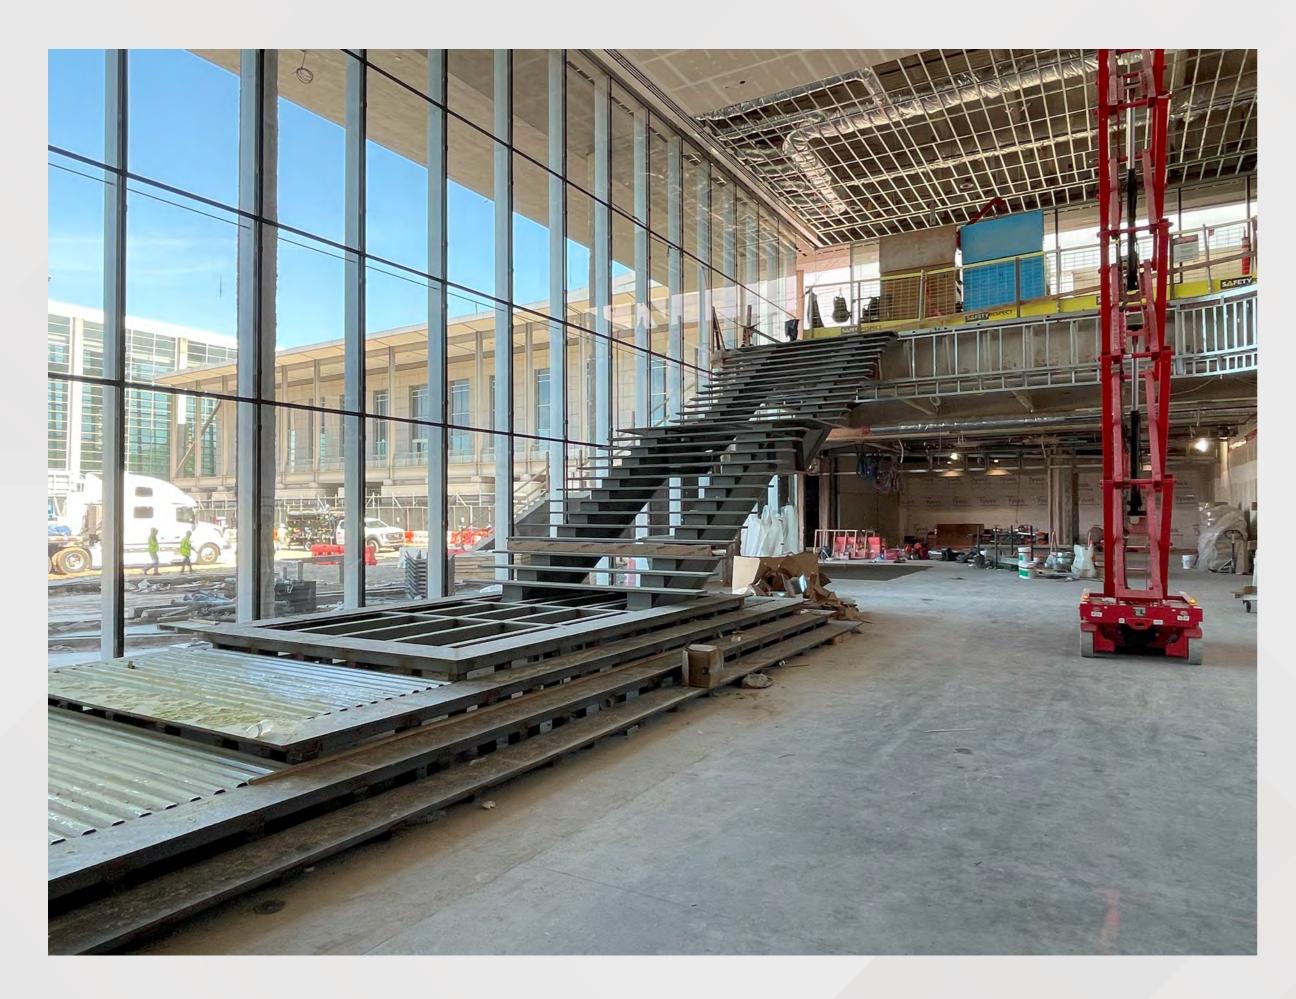

t Scope: Construct a new 40 story, 975 room luxury hotel that would connect to Building C of the GWCC.
- Project Location: West Plaza & Former Georgia Dome Site

#### • Project Status

- Current Phase: Active Construction
- Construction Schedule: April 2021 December 2023

#### Signia by Hilton / Mercedes Benz Stadium Height Comparison





#### Signia by Hilton May 10 Drone Photos







#### Signia by Hilton May 10 Drone Photos







#### Signia by Hilton May 10 Drone Photo / Rendering







#### Signia by Hilton May 10 Drone Photo – Amenity Spaces







#### Signia by Hilton May 10 Photo – Entrance Drive







#### Signia by Hilton May 10 Photo – Porte Cochere







#### Signia by Hilton May 10 Photo – Wow Moment







#### Signia by Hilton May 10 Photo – Lobby Monumental Stair







#### Signia by Hilton May 10 Photo – Registration Desk







#### Signia by Hilton May 10 Photo – Club Signia







#### Signia by Hilton May 10 Photo - Lobby







#### Signia by Hilton May 10 Photo – Lobby Bar







#### Signia by Hilton May 10 Photo – Lobby Bar







### Signia by Hilton May 10 Photo – Terrace Lounge







#### Signia by Hilton May 10 Photo – Terrace Lounge







#### Signia by Hilton May 10 Photo – Friendship Market







#### Signia by Hilton May 10 Photo – Friendship Market







#### Signia by Hilton May 10 Photo – Magnolia Green







#### Signia by Hilton May 10 Photo – Dream Ballroom Prefunction







#### Signia by Hilton May 10 Photo – Dream Ballroom







#### Signia by Hilton May 10 Photo – Dream Ballroom







# Signia by Hilton May 10 Photo