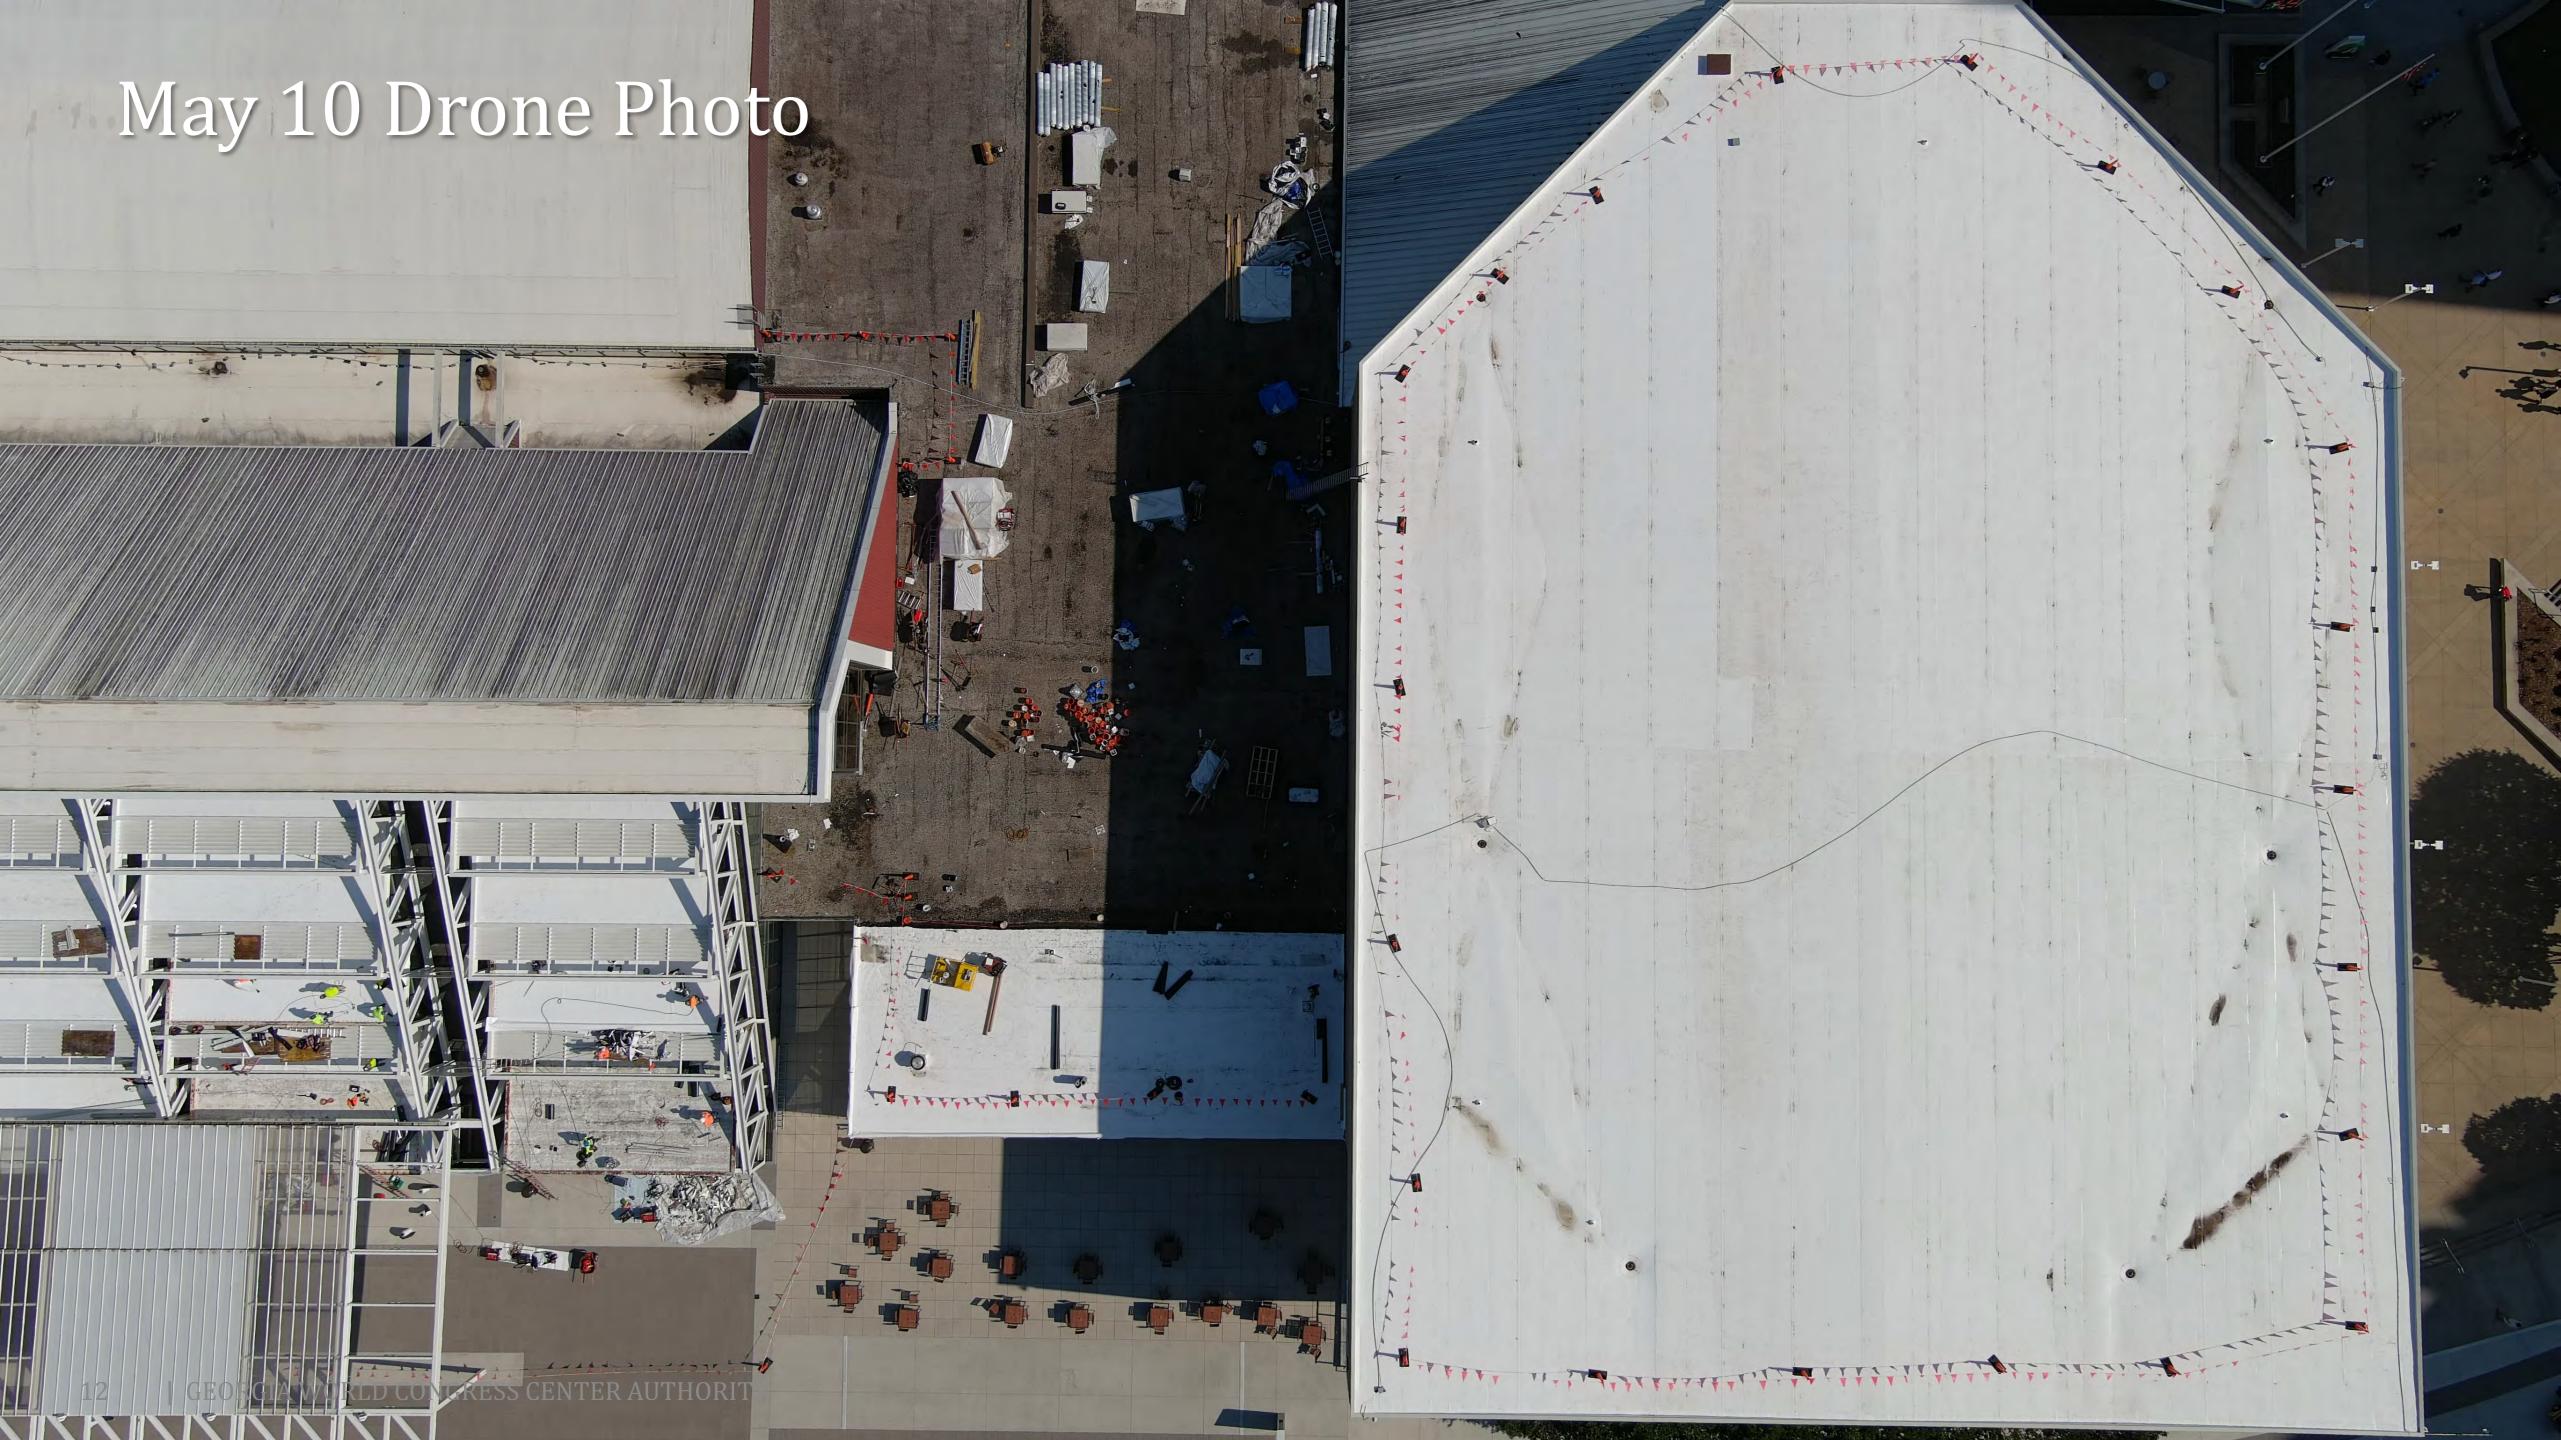

## GWCCA Campus Development Project Updates

May 11, 2023

Department of Project & Program Management

# Today's Agenda

Flair Fountain

CIM Project

Roofing Replacement

Signia by Hilton























#### Planned Roofing Schedule





# Signial by Hilton

#### Project Information

- Project Manager: Ken Stockdell
- Project Scope: Construct a new 40 story, 975 room luxury hotel that would connect to Building C of the GWCC.
- Project Location: West Plaza & Former Georgia Dome Site

#### • Project Status

- Current Phase: Active Construction
- Construction Schedule: April 2021 December 2023

#### Signia by Hilton / Mercedes Benz Stadium Height Comparison





#### Signia by Hilton May 10 Drone Photos







#### Signia by Hilton May 10 Drone Photos







#### Signia by Hilton May 10 Drone Photo / Rendering







#### Signia by Hilton May 10 Drone Photo – Amenity Spaces







#### Signia by Hilton May 10 Photo – Entrance Drive







#### Signia by Hilton May 10 Photo – Porte Coch