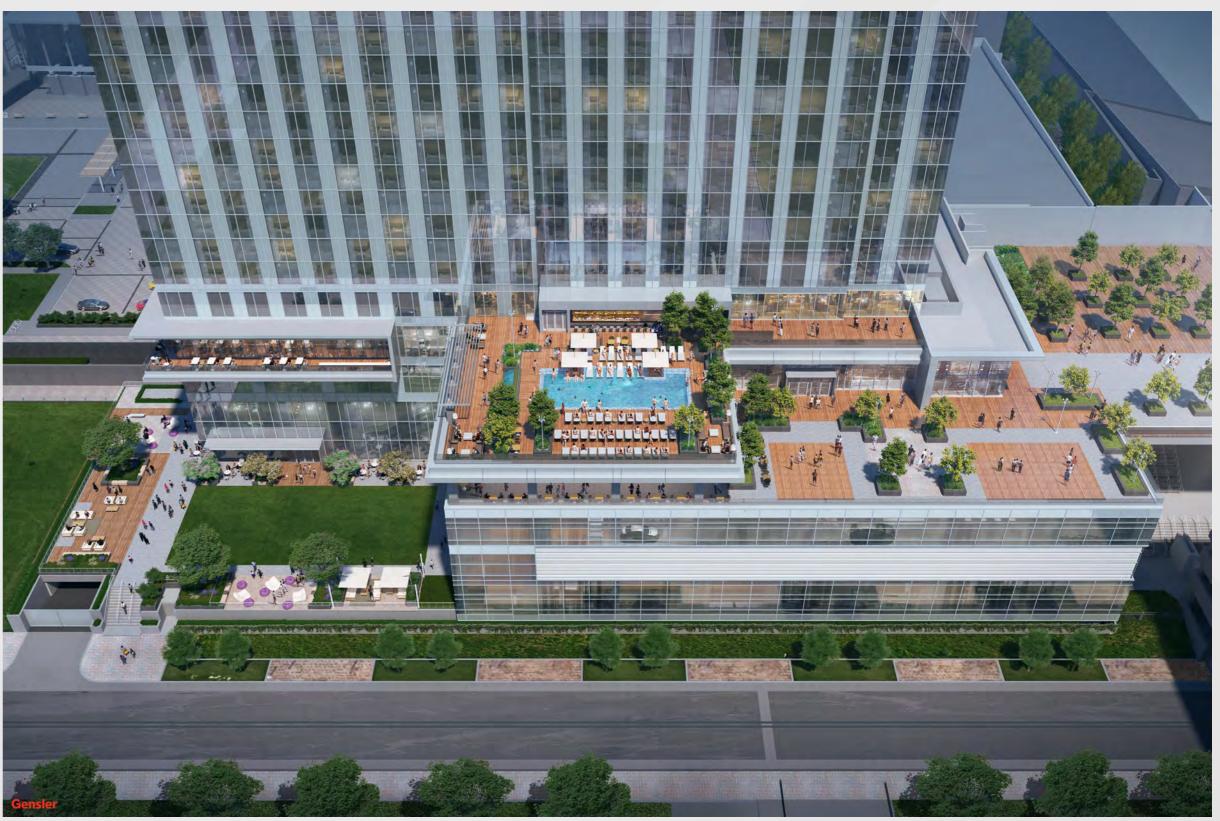

ment

# Today's Agenda

Flair Fountain

CIM Project

Roofing Replacement

Signia by Hilton























#### Planned Roofing Schedule





# Signial by Hilton

#### Project Information

- Project Manager: Ken Stockdell
- Project Scope: Construct a new 40 story, 975 room luxury hotel that would connect to Building C of the GWCC.
- Project Location: West Plaza & Former Georgia Dome Site

#### • Project Status

- Current Phase: Active Construction
- Construction Schedule: April 2021 December 2023

#### Signia by Hilton / Mercedes Benz Stadium Height Comparison





#### Signia by Hilton May 10 Drone Photos







#### Signia by Hilton May 10 Drone Photos







#### Signia by Hilton May 10 Drone Photo / Rendering







#### Signia by Hilton May 10 Drone Photo – Amenity Spaces







#### Signia by Hilton May 10 Photo – Entrance Drive







#### Signia by Hilton May 10 Photo – Porte Cochere







#### Signia by Hilton May 10 Photo – Wow Moment







#### Signia by Hilton May 10 Photo – Lobby Monumental Stair







#### Signia by Hilton May 10 Photo – Registration Desk







#### Signia by Hilton May 10 Photo – Club Signia







#### Signia by Hilton May 10 Photo - Lobby







#### Signia by Hilton May 10 Photo – Lobby Bar







#### Signia by Hilton May 10 Photo – Lobby Bar







### Signia by Hilton May 10 Photo – Terrace Lounge







#### Signia by Hilton May 10 Photo – Terrace Lounge







#### Signia by Hilton May 10 Photo – Friendship Market







#### Signia by Hilton May 10 Photo – Friendship Market







#### Signia by Hilton May 10 Photo – Magno