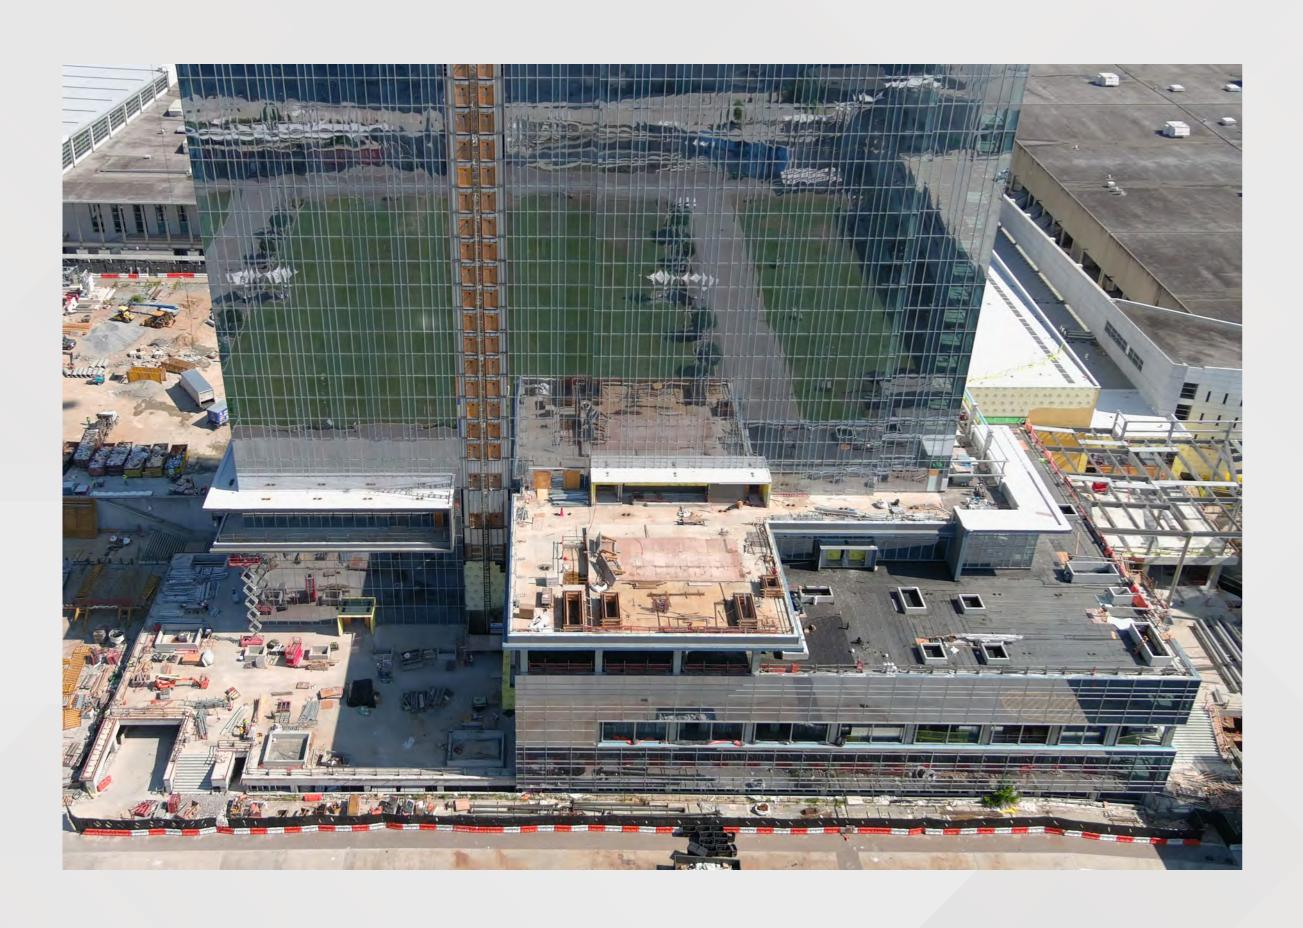

ement of AHUs in Building B
- Terrazzo Deep Cleaning
- Parking Access Control System Replacement



















#### Planned Roofing Schedule





## Signia by Hilton

#### Project Information

- Project Manager: Ken Stockdell
- Project Scope: Construct a new 40 story, 975 room luxury hotel that would connect to Building C of the GWCC.
- Project Location: West Plaza & Former Georgia Dome Site

#### • Project Status

- Current Phase: Active Construction
- Construction Schedule: April 2021 December 2023

#### Signia by Hilton / Mercedes Benz Stadium Height Comparison





#### Signia by Hilton May 10 Drone Photos







#### Signia by Hilton May 10 Drone Photos







#### Signia by Hilton May 10 Drone Photo / Rendering







#### Signia by Hilton May 10 Drone Photo – Amenity Spaces







#### Signia by Hilton June 7 Photo – Entrance Drive







### Signia by Hilton June 7 Photo – Porte Cochere







#### Signia by Hilton June 7 Photo – Lobby Art Installation







#### Signia by Hilton June 7 Photo – Lobby Art Installation







#### Signia by Hilton June 7 Photo – Lobby Monumental Stair







#### Signia by Hilton June 7 Photo- Registration Desk







#### Signia by Hilton June 7 Photo – Club Signia







#### Signia by Hilton June 7 Photo - Lobby







#### Signia by Hilton June 7 Photo – Lobby Bar







### Signia by Hilton June 7 Photo – Lobby Bar







#### Signia by Hilton June 7 Photo – Terrace Lounge







#### Signia by Hilton June 7 Photo – Terrace Lounge







#### Signia by Hilton June 7 Photo – Friendship Market







#### Signia by Hilton Jun