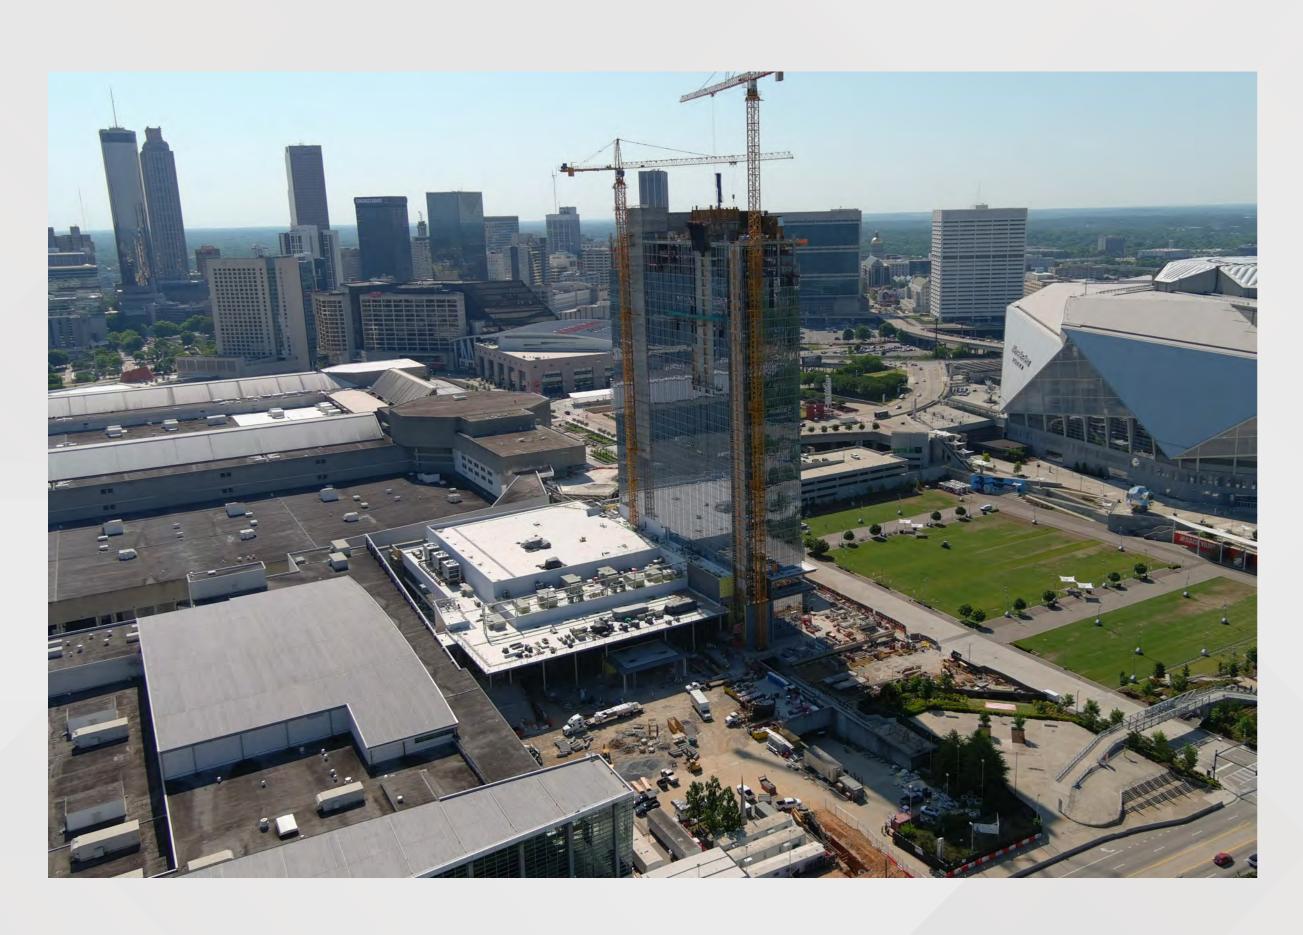

ant Integration
- Building C Cooling Tower Refurbishment
- Replacement of AHUs in Building B
- Terrazzo Deep Cleaning
- Parking Access Control System Replacement



















#### Planned Roofing Schedule





## Signia by Hilton

#### Project Information

- Project Manager: Ken Stockdell
- Project Scope: Construct a new 40 story, 975 room luxury hotel that would connect to Building C of the GWCC.
- Project Location: West Plaza & Former Georgia Dome Site

#### • Project Status

- Current Phase: Active Construction
- Construction Schedule: April 2021 December 2023

#### Signia by Hilton / Mercedes Benz Stadium Height Comparison





#### Signia by Hilton May 10 Drone Photos







#### Signia by Hilton May 10 Drone Photos







#### Signia by Hilton May 10 Drone Photo / Rendering







#### Signia by Hilton May 10 Drone Photo – Amenity Spaces







#### Signia by Hilton June 7 Photo – Entrance Drive







### Signia by Hilton June 7 Photo – Porte Cochere







#### Signia by Hilton June 7 Photo – Lobby Art Installation







#### Signia by Hilton June 7 Photo – Lobby Art Installation







#### Signia by Hilton June 7 Photo – Lobby Monumental Stair







#### Signia by Hilton June 7 Photo- Registration Desk







#### Signia by Hilton June 7 Photo – Club Signia







#### Signia by Hilton June 7 Photo - Lobby







#### Signia by Hilton June 7 Photo – Lobby Bar







### Signia by Hilton June 7 Photo – Lobby Bar







#### Signia by Hilton June 7 Photo – Terrace Lounge







#### Signia by Hilton June 7 Photo – Terrace Lounge







#### Signia by Hilton