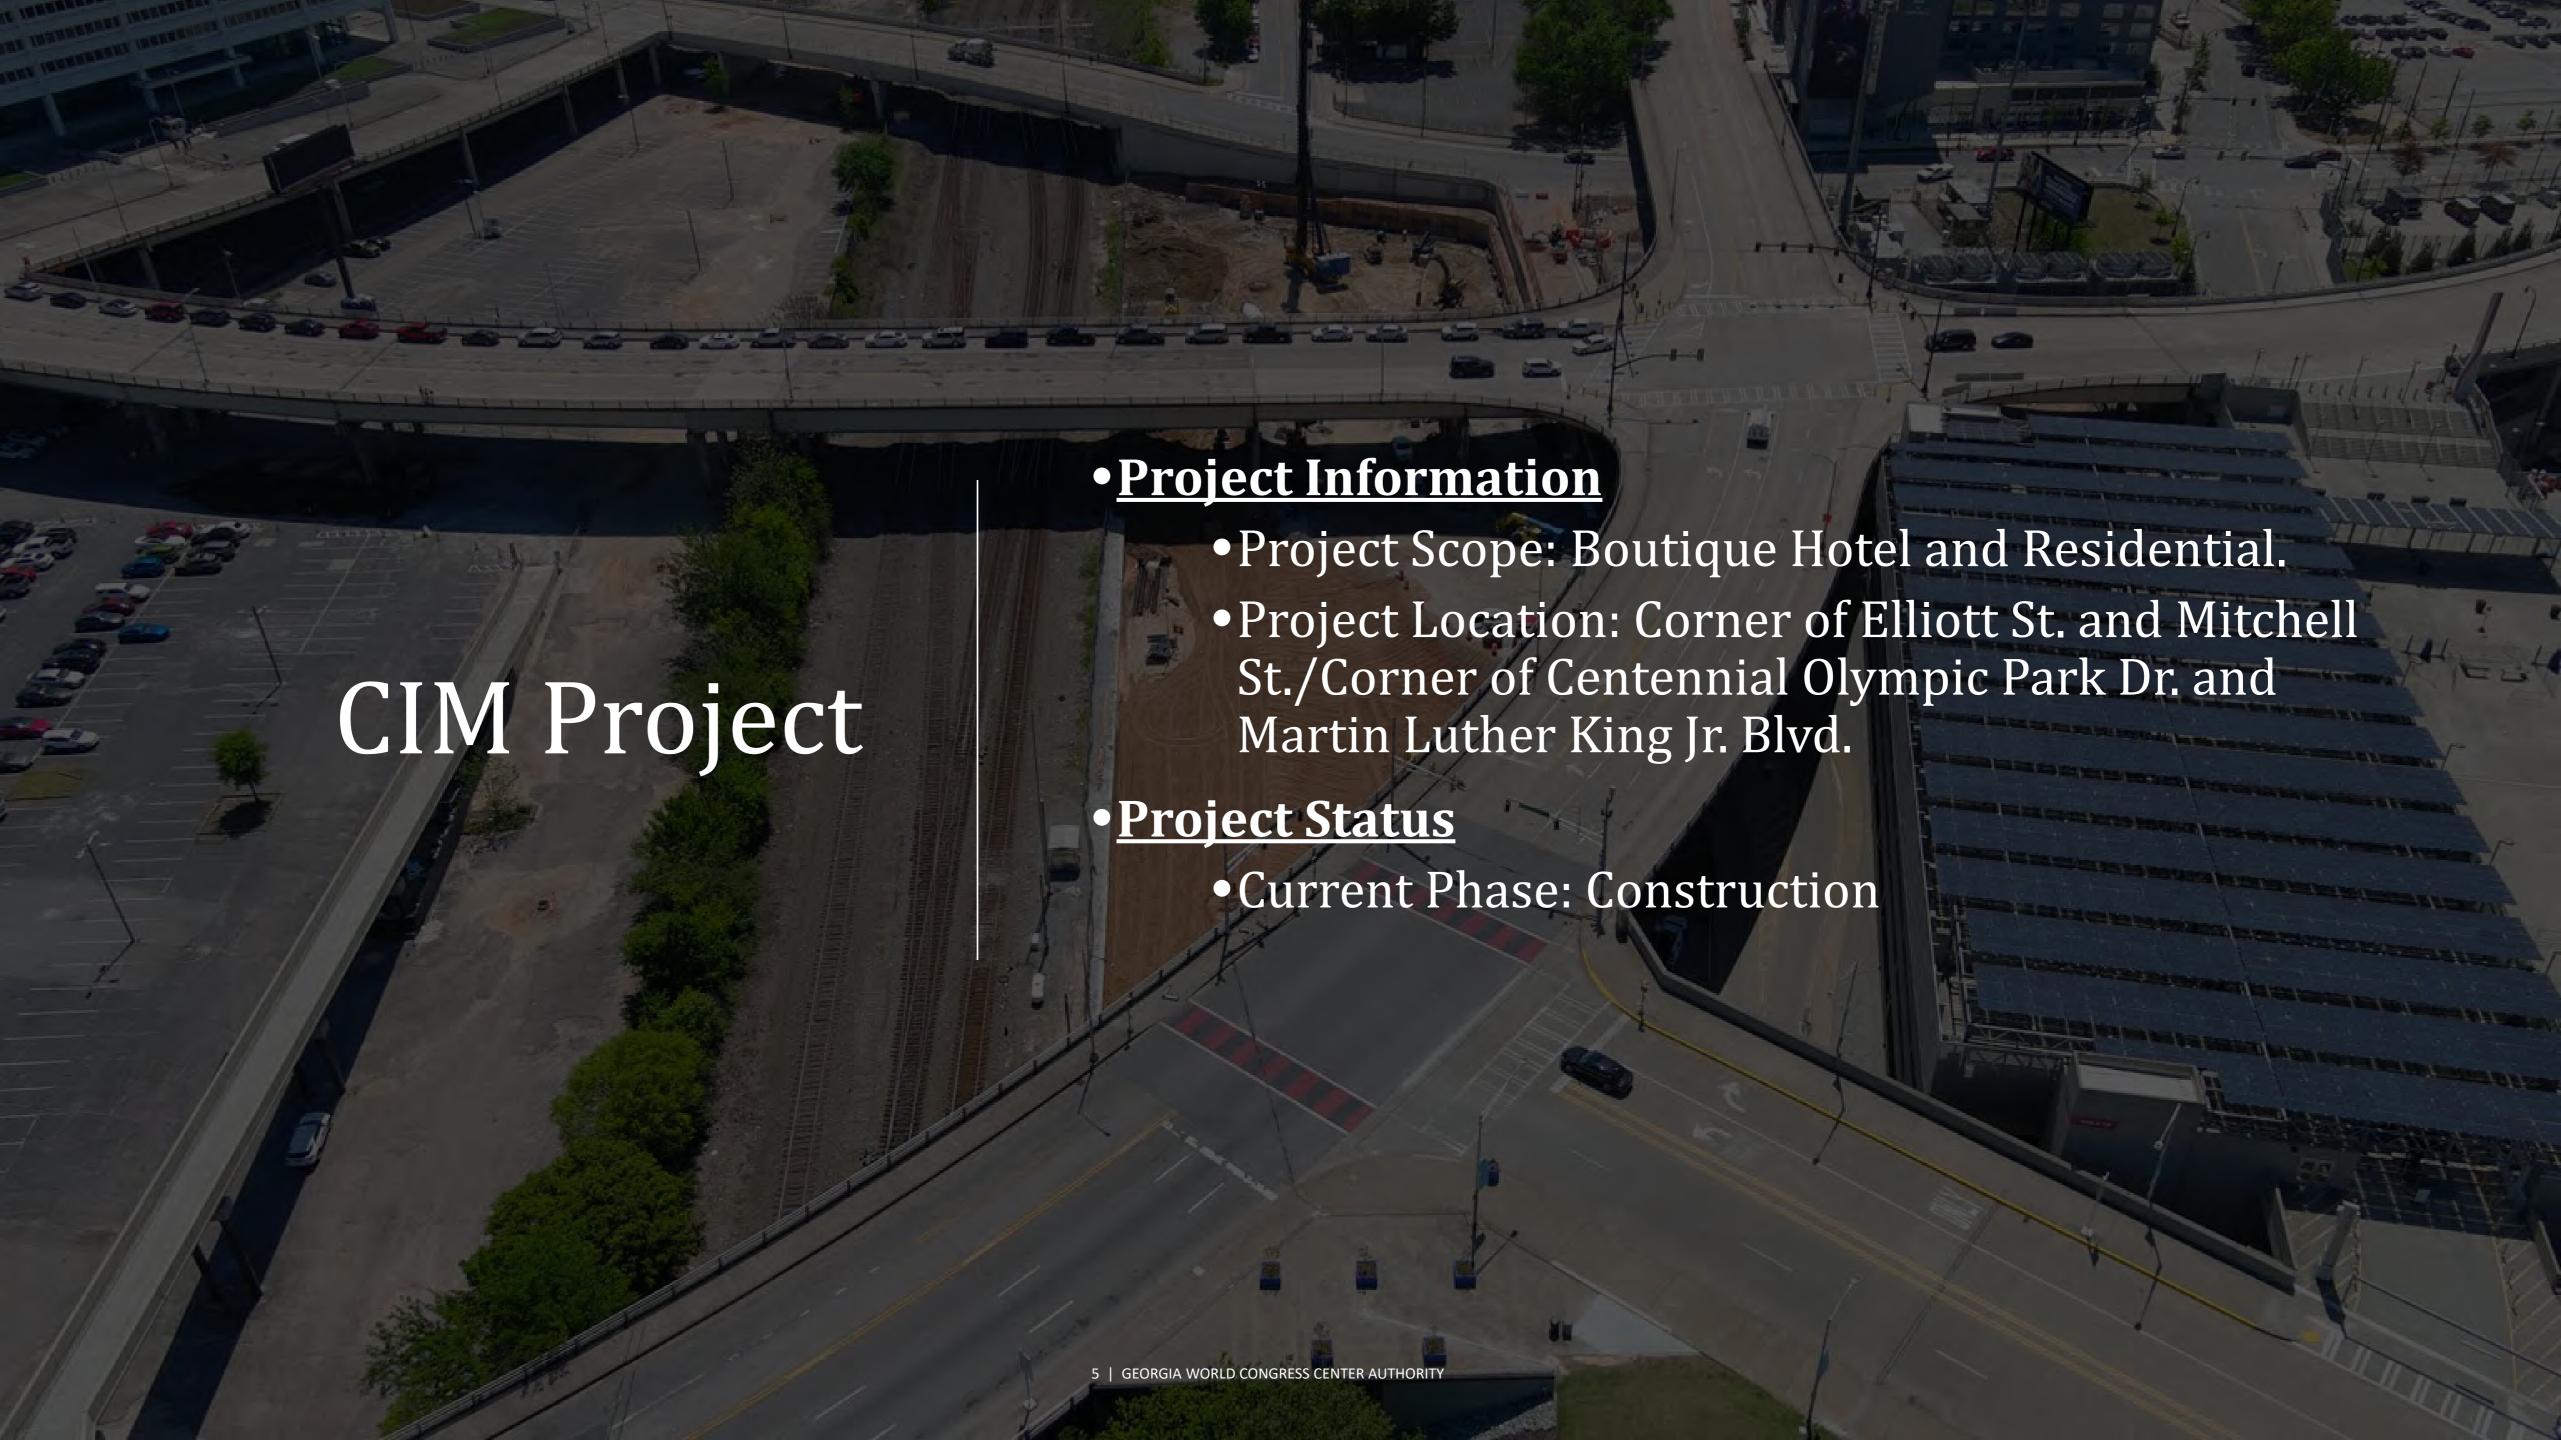

#### Project Information

- Project Manager: Ken Stockdell
- Project Scope: Construct a new 40 story, 975 room luxury hotel that would connect to Building C of the GWCC.
- Project Location: West Plaza & Former Georgia Dome Site

#### • Project Status

- Current Phase: Active Construction
- Construction Schedule: April 2021 December 2023