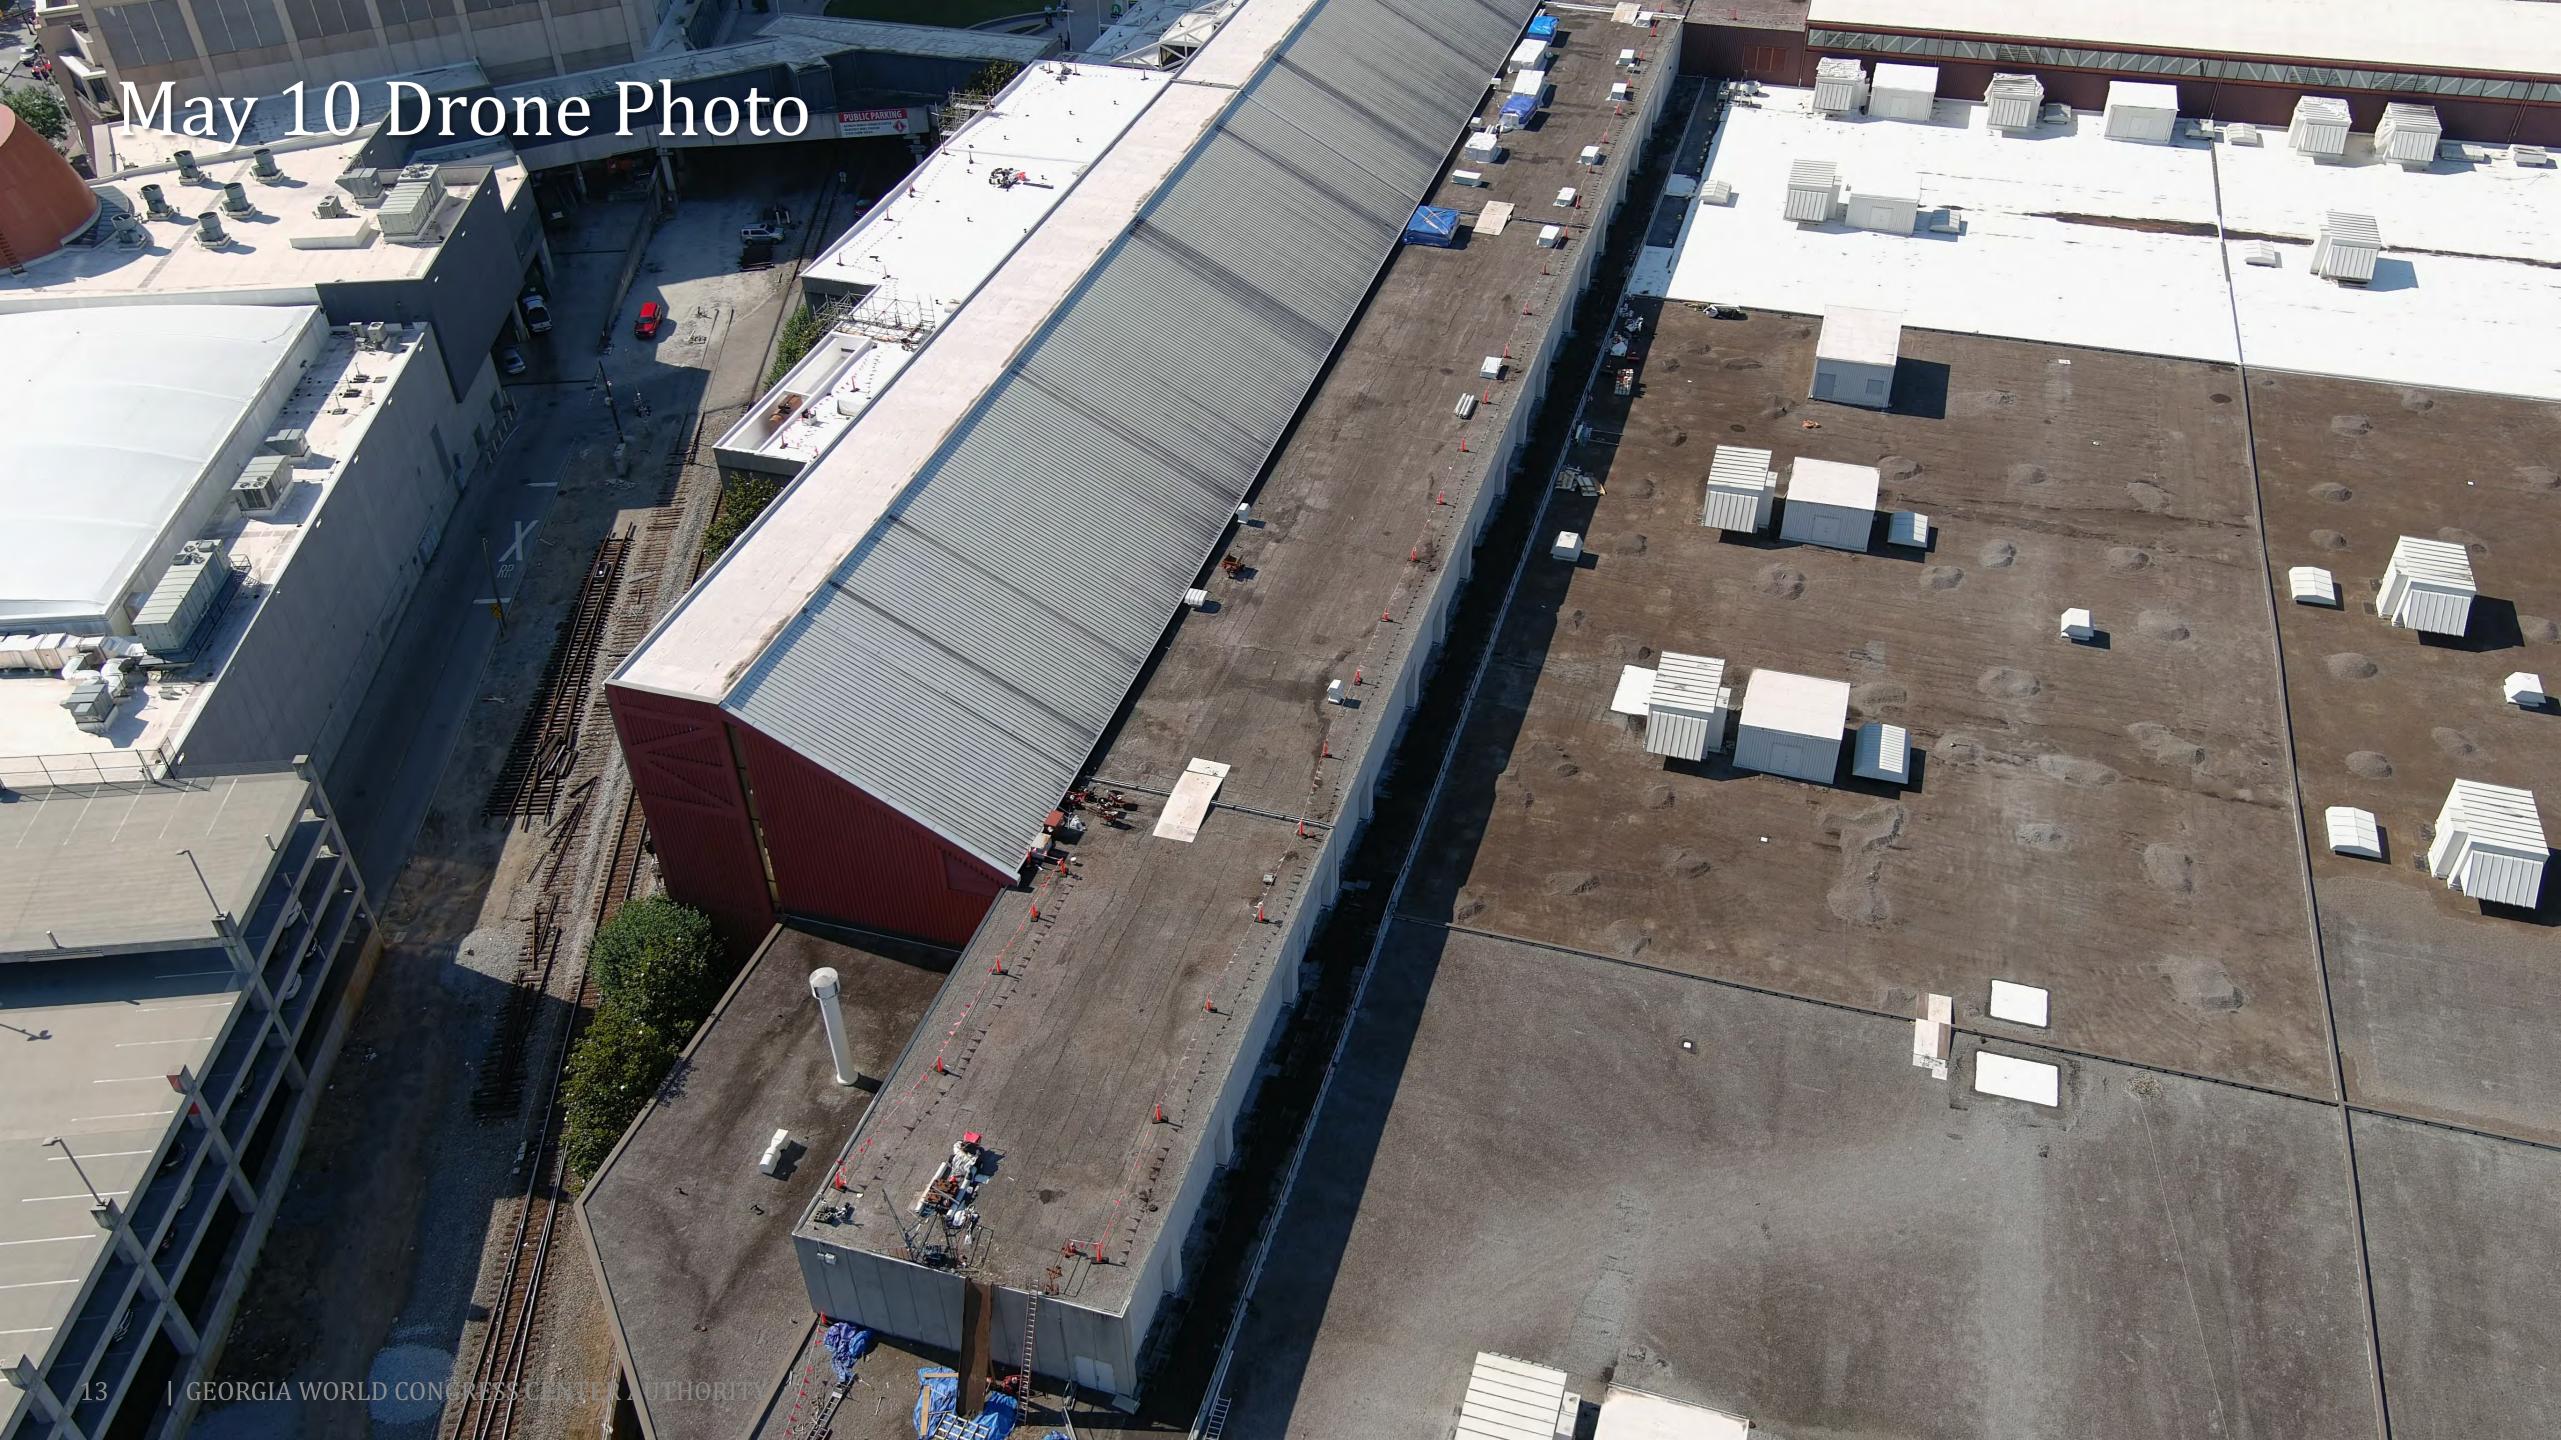

# GWCCA Campus Development Project Updates

June 8, 2023

Department of Project & Program Management

# Today's Agenda

**Upcoming Projects** 

CIM Project

Roofing Replacement

Signia by Hilton

#### Upcoming Projects



- Wayfinding Signage Implementation Phase 1
- Thomas Murphy Ballroom Escalator Modernization
- Building B Phase 2 Area Escalator Modernization Design
- Building B and C Plant Integration
- Building C Cooling Tower Refurbishment
- Replacement of AHUs in Building B
- Terrazzo Deep Cleaning
- Parking Access Control System Replacement



















#### Planned Roofing Schedule





## Signia by Hilton

#### Project Information

- Project Manager: Ken Stockdell
- Project Scope: Construct a new 40 story, 975 room luxury hotel that would connect to Building C of the GWCC.
- Project Location: West Plaza & Former Georgia Dome Site

#### • Project Status

- Current Phase: Active Construction
- Construction Schedule: April 2021 December 2023

#### Signia by Hilton / Mercedes Benz Stadium Height Comparison





#### Signia by Hilton May 10 Drone Photos







#### Signia by Hilton May 10 Drone Photos







#### Signia by Hilton May 10 Drone Photo / Rendering







#### Signia by Hilton May 10 Drone Photo – Amenity Spaces







#### Signia by Hilton June 7 Photo – Entrance Drive







### Signia by Hilton June 7 Photo – Porte Cochere