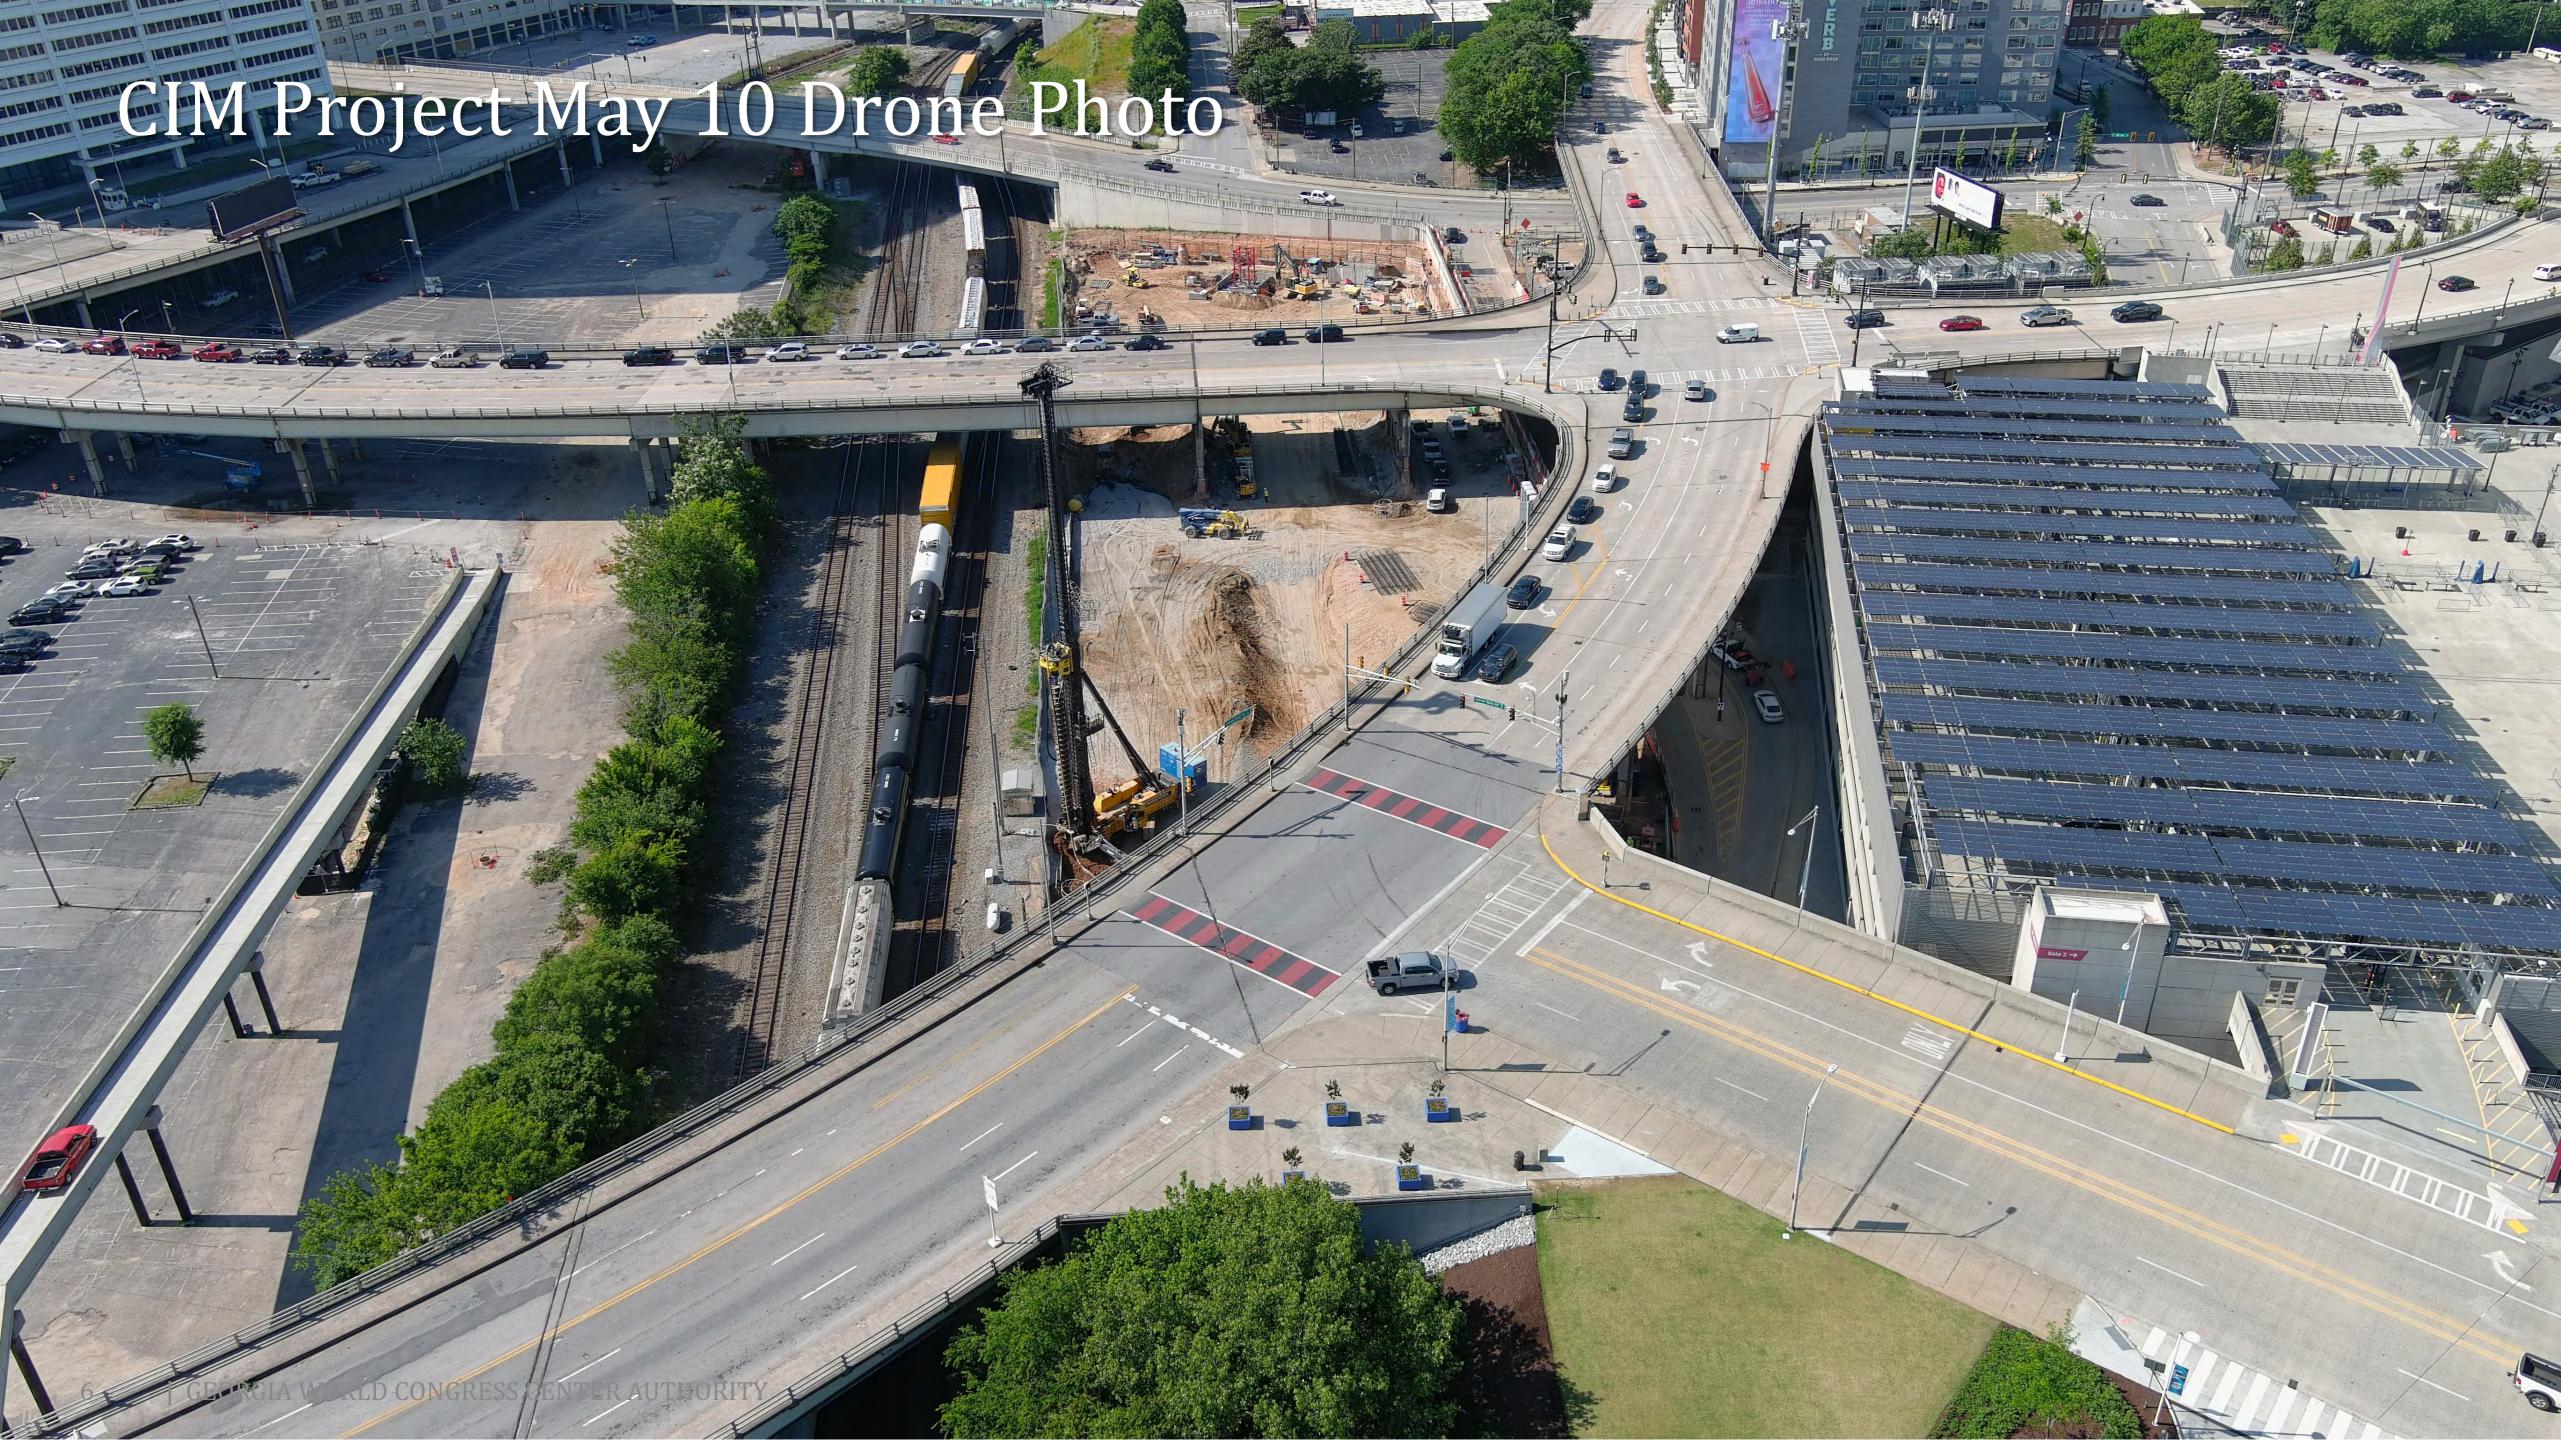

#### Project Information

- Project Manager: Ken Stockdell
- Project Scope: Construct a new 40 story, 975 room luxury hotel that would connect to Building C of the GWCC.
- Project Location: West Plaza & Former Georgia Dome Site

#### • Project Status

- Current Phase: Active Construction
- Construction Schedule: April 2021 December 2023