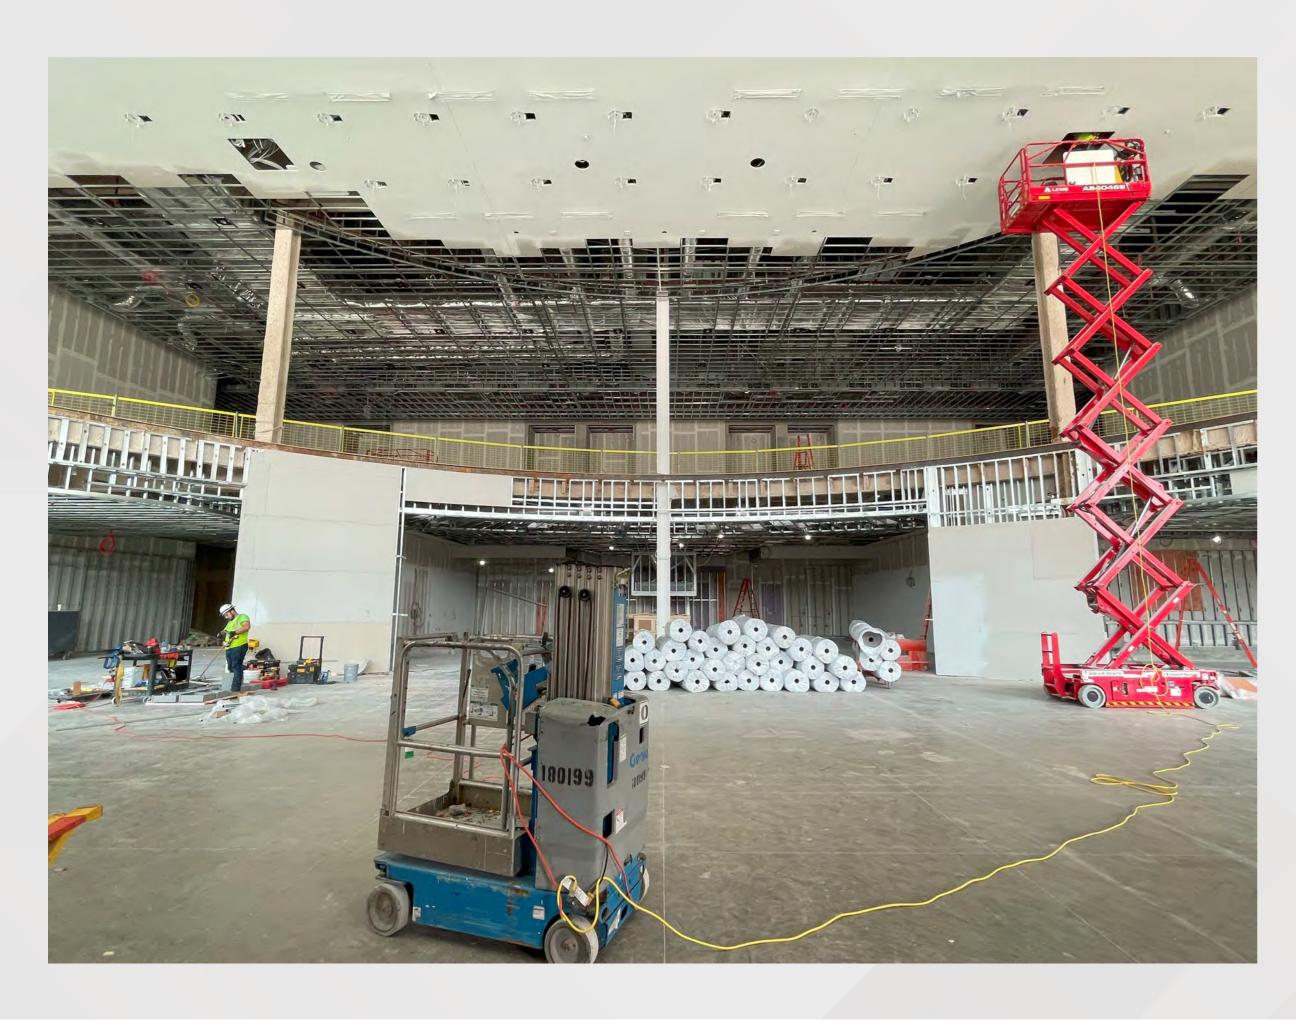

t Information

- Project Manager: Ken Stockdell
- Project Scope: Construct a new 40 story, 975 room luxury hotel that would connect to Building C of the GWCC.
- Project Location: West Plaza & Former Georgia Dome Site

#### • Project Status

- Current Phase: Active Construction
- Construction Schedule: April 2021 December 2023

#### Signia by Hilton / Mercedes Benz Stadium Height Comparison





#### Signia by Hilton May 10 Drone Photos







#### Signia by Hilton May 10 Drone Photos







#### Signia by Hilton May 10 Drone Photo / Rendering







#### Signia by Hilton May 10 Drone Photo – Amenity Spaces







#### Signia by Hilton June 7 Photo – Entrance Drive







### Signia by Hilton June 7 Photo – Porte Cochere







#### Signia by Hilton June 7 Photo – Lobby Art Installation







#### Signia by Hilton June 7 Photo – Lobby Art Installation







#### Signia by Hilton June 7 Photo – Lobby Monumental Stair







#### Signia by Hilton June 7 Photo- Registration Desk







#### Signia by Hilton June 7 Photo – Club Signia







#### Signia by Hilton June 7 Photo - Lobby







#### Signia by Hilton June 7 Photo – Lobby Bar







### Signia by Hilton June 7 Photo – Lobby Bar







#### Signia by Hilton June 7 Photo – Terrace Lounge







#### Signia by Hilton June 7 Photo – Terrace Lounge







#### Signia by Hilton June 7 Photo – Friendship Market







#### Signia by Hilton June 7 Photo – Friendship Market







#### Signia by Hilton June 7 Photo – Magnolia Green







#### Signia by Hilton June 7 Photo – Dream Ballroom Prefunction







#### Signia by H