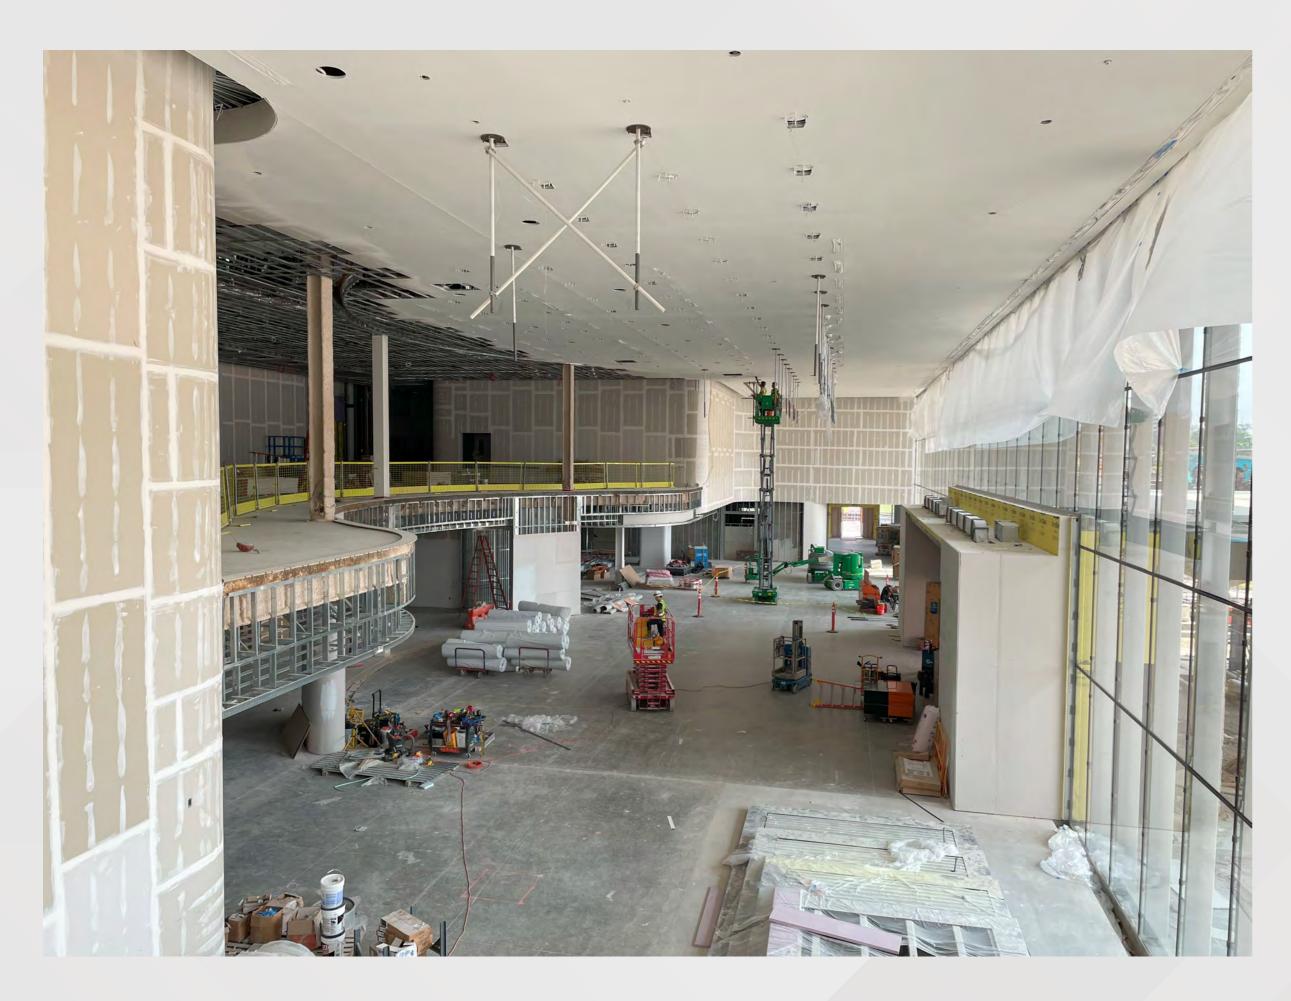

nstruct a new 40 story, 975 room luxury hotel that would connect to Building C of the GWCC.
- Project Location: West Plaza & Former Georgia Dome Site

#### • Project Status

- Current Phase: Active Construction
- Construction Schedule: April 2021 December 2023

#### Signia by Hilton / Mercedes Benz Stadium Height Comparison





#### Signia by Hilton May 10 Drone Photos







#### Signia by Hilton May 10 Drone Photos







#### Signia by Hilton May 10 Drone Photo / Rendering







#### Signia by Hilton May 10 Drone Photo – Amenity Spaces







#### Signia by Hilton June 7 Photo – Entrance Drive







### Signia by Hilton June 7 Photo – Porte Cochere







#### Signia by Hilton June 7 Photo – Lobby Art Installation







#### Signia by Hilton June 7 Photo – Lobby Art Installation







#### Signia by Hilton June 7 Photo – Lobby Monumental Stair







#### Signia by Hilton June 7 Photo- Registration Desk







#### Signia by Hilton June 7 Photo – Club Signia







#### Signia by Hilton June 7 Photo - Lobby







#### Signia by Hilton June 7 Photo – Lobby Bar







### Signia by Hilton June 7 Photo – Lobby Bar







#### Signia by Hilton June 7 Photo – Terrace Lounge







#### Signia by Hilton June 7 Photo – Terrace Lounge







#### Signia by Hilton June 7 Photo – Friendship Market







#### Signia by Hilton June 7 Photo – Friendship Market







#### Signia by Hilton June 7 Photo – Magnolia Green







#### Signia by Hilton June 7 Photo – Dream Ballroom Prefunction







#### Signia by Hilton June 7 Photo – Dream Ballroom







#### Signia by Hilton Ju