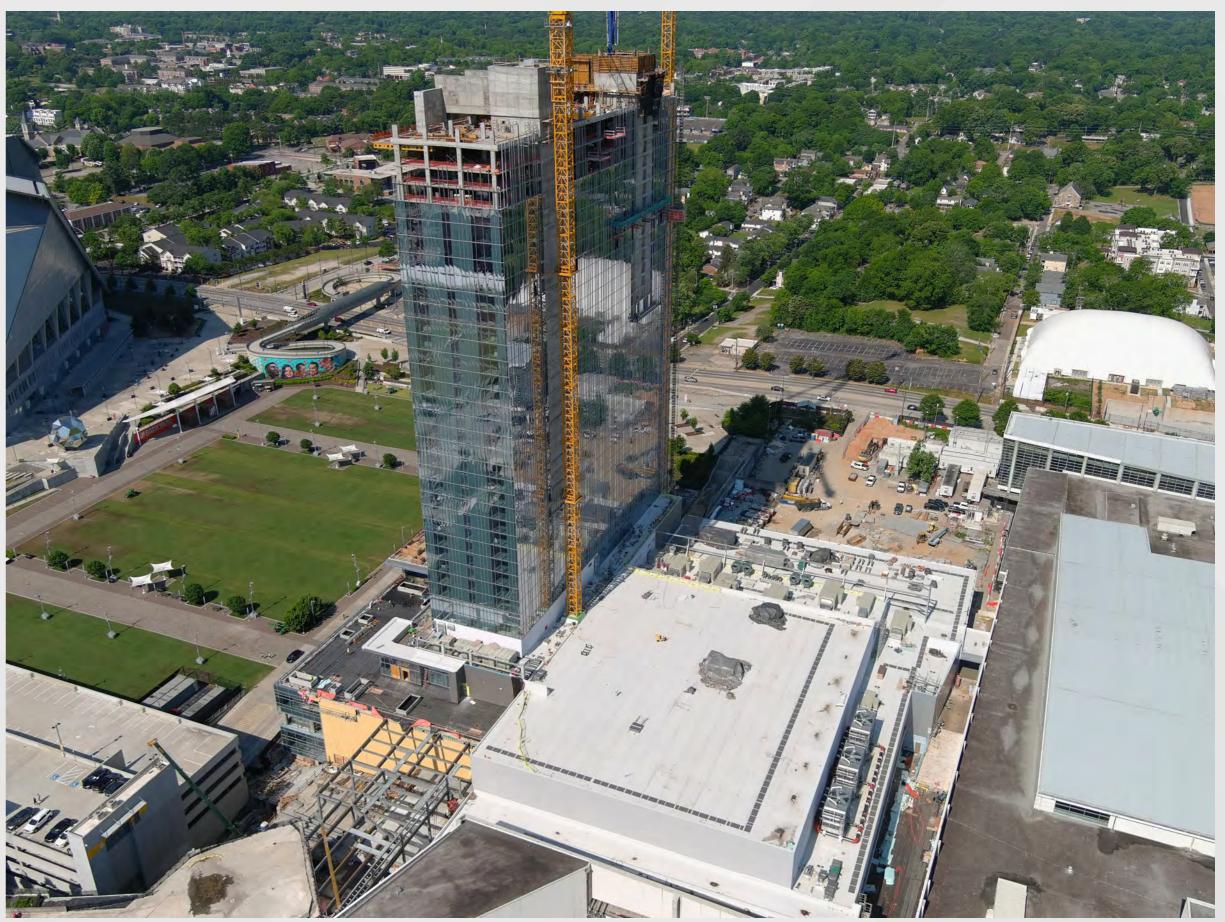

room Escalator Modernization
- Building B Phase 2 Area Escalator Modernization Design
- Building B and C Plant Integration
- Building C Cooling Tower Refurbishment
- Replacement of AHUs in Building B
- Terrazzo Deep Cleaning
- Parking Access Control System Replacement



















#### Planned Roofing Schedule





## Signia by Hilton

#### Project Information

- Project Manager: Ken Stockdell
- Project Scope: Construct a new 40 story, 975 room luxury hotel that would connect to Building C of the GWCC.
- Project Location: West Plaza & Former Georgia Dome Site

#### • Project Status

- Current Phase: Active Construction
- Construction Schedule: April 2021 December 2023

#### Signia by Hilton / Mercedes Benz Stadium Height Comparison





#### Signia by Hilton May 10 Drone Photos







#### Signia by Hilton May 10 Drone Photos







#### Signia by Hilton May 10 Drone Photo / Rendering







#### Signia by Hilton May 10 Drone Photo – Amenity Spaces







#### Signia by Hilton June 7 Photo – Entrance Drive







### Signia by Hilton June 7 Photo – Porte Cochere







#### Signia by Hilton June 7 Photo – Lobby Art Installation







#### Signia by Hilton June 7 Photo – Lobby Art Installation







#### Signia by Hilton June 7 Photo – Lobby Monumental Stair







#### Signia by Hilton June 7 Photo- Registration Desk







#### Signia by Hilton June 7 Photo – Club Signia







#### Signia by Hilton June 7 Photo - Lobby







#### Signia by Hilton June 7 Photo – Lobby Bar







### Signia by Hilton June 7 Photo – Lobby Bar







#### Signia by Hilton June 7 Phot