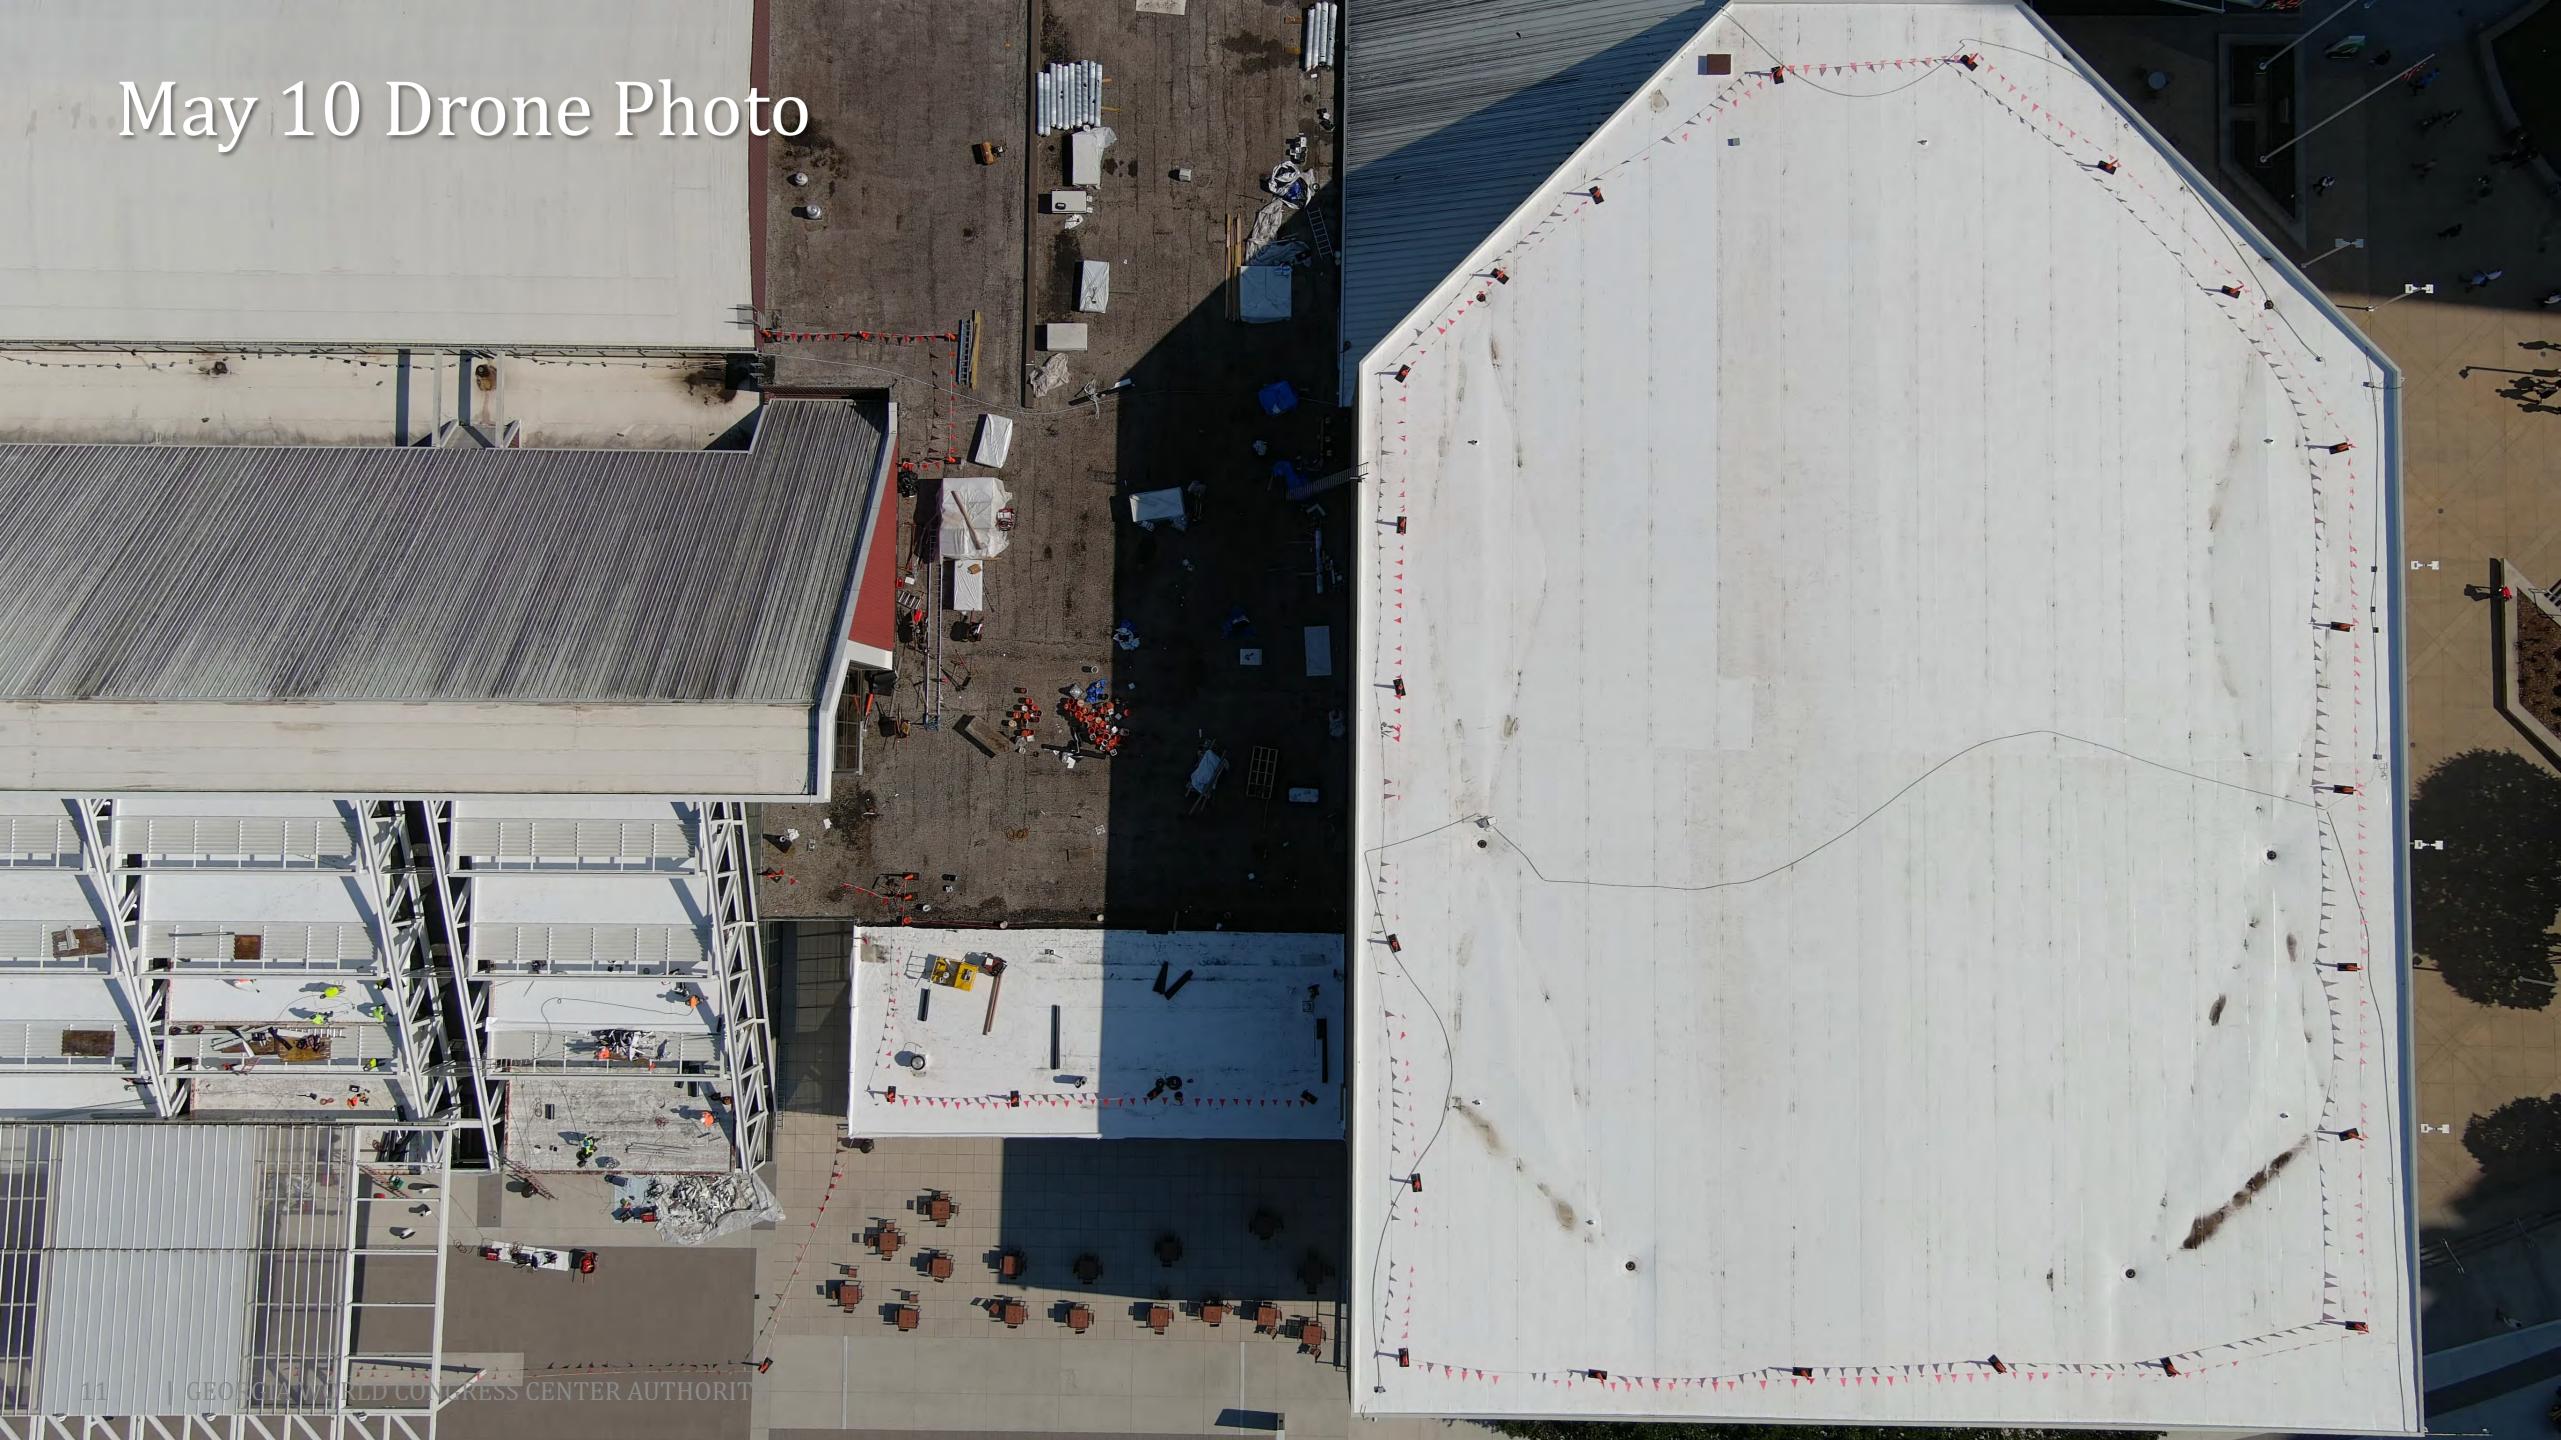

# GWCCA Campus Development Project Updates

June 8, 2023

Department of Project & Program Management

# Today's Agenda

**Upcoming Projects** 

CIM Project

Roofing Replacement

Signia by Hilton

#### Upcoming Projects



- Wayfinding Signage Implementation Phase 1
- Thomas Murphy Ballroom Escalator Modernization
- Building B Phase 2 Area Escalator Modernization Design
- Building B and C Plant Integration
- Building C Cooling Tower Refurbishment
- Replacement of AHUs in Building B
- Terrazzo Deep Cleaning
- Parking Access Control System Replacement



















#### Planned Roofing Schedule





## Signia by Hilton

#### Project Information

- Project Manager: Ken Stockdell
- Project Scope: Construct a new 40 story, 975 room luxury hotel that would connect to Building C of the GWCC.
- Project Location: West Plaza & Former Georgia Dome Site

#### • Project Status

- Current Phase: Active Construction
- Construction Schedule: April 2021 December 2023

#### Signia by Hilton / Mercedes Benz Stadium Height Comparison





#### Signia by Hilton May 10 Drone Photos







#### Signia by Hilton May 10 Drone Photos







#### Signia by Hilton May 10 Drone Photo / Rendering







#### Signia by Hilton May 10 Drone Photo – Amenity Spaces







#### Signia by Hilton June 7 Photo – Entrance Drive







### Signia by Hilton June 7 Photo – Porte Coche