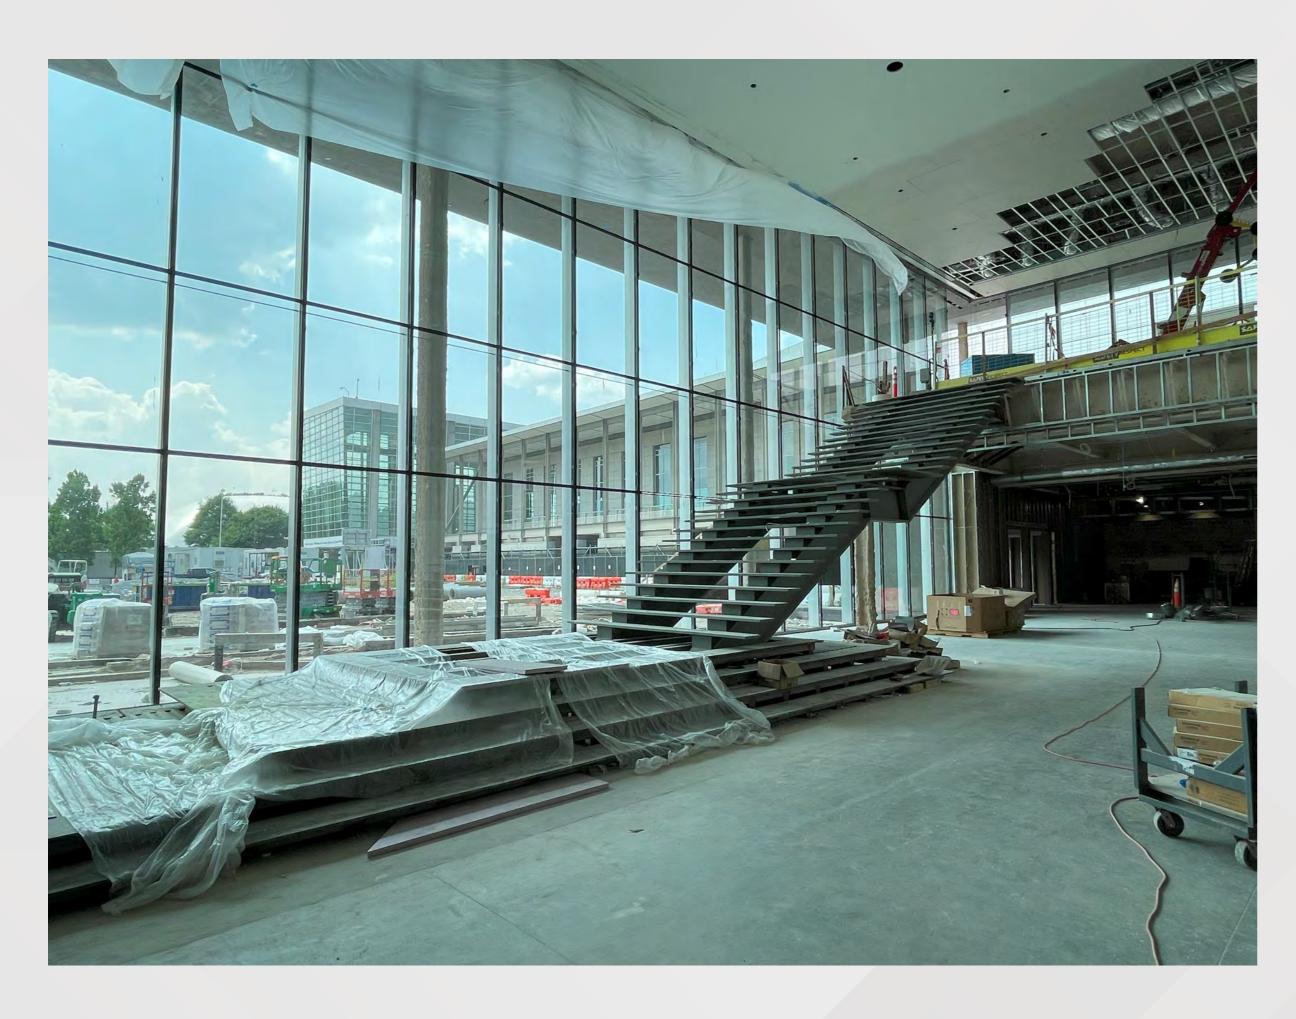

Building C of the GWCC.
- Project Location: West Plaza & Former Georgia Dome Site

#### • Project Status

- Current Phase: Active Construction
- Construction Schedule: April 2021 December 2023

#### Signia by Hilton / Mercedes Benz Stadium Height Comparison





#### Signia by Hilton May 10 Drone Photos







#### Signia by Hilton May 10 Drone Photos







#### Signia by Hilton May 10 Drone Photo / Rendering







#### Signia by Hilton May 10 Drone Photo – Amenity Spaces







#### Signia by Hilton June 7 Photo – Entrance Drive







### Signia by Hilton June 7 Photo – Porte Cochere







#### Signia by Hilton June 7 Photo – Lobby Art Installation







#### Signia by Hilton June 7 Photo – Lobby Art Installation







#### Signia by Hilton June 7 Photo – Lobby Monumental Stair







#### Signia by Hilton June 7 Photo- Registration Desk







#### Signia by Hilton June 7 Photo – Club Signia







#### Signia by Hilton June 7 Photo - Lobby







#### Signia by Hilton June 7 Photo – Lobby Bar







### Signia by Hilton June 7 Photo – Lobby Bar







#### Signia by Hilton June 7 Photo – Terrace Lounge







#### Signia by Hilton June 7 Photo – Terrace Lounge







#### Signia by Hilton June 7 Photo – Friendship Market







#### Signia by Hilton June 7 Photo – Friendship Market







#### Signia by Hilton June 7 Photo – Magnolia Green







#### Signia by Hilton June 7 Photo – Dream Ballroom Prefunction







#### Signia by Hilton June 7 Photo – Dream Ballroom







#### Signia by Hilton June 7 Photo – Dream Ballroom







#### Signia by Hilton June 7 Pho