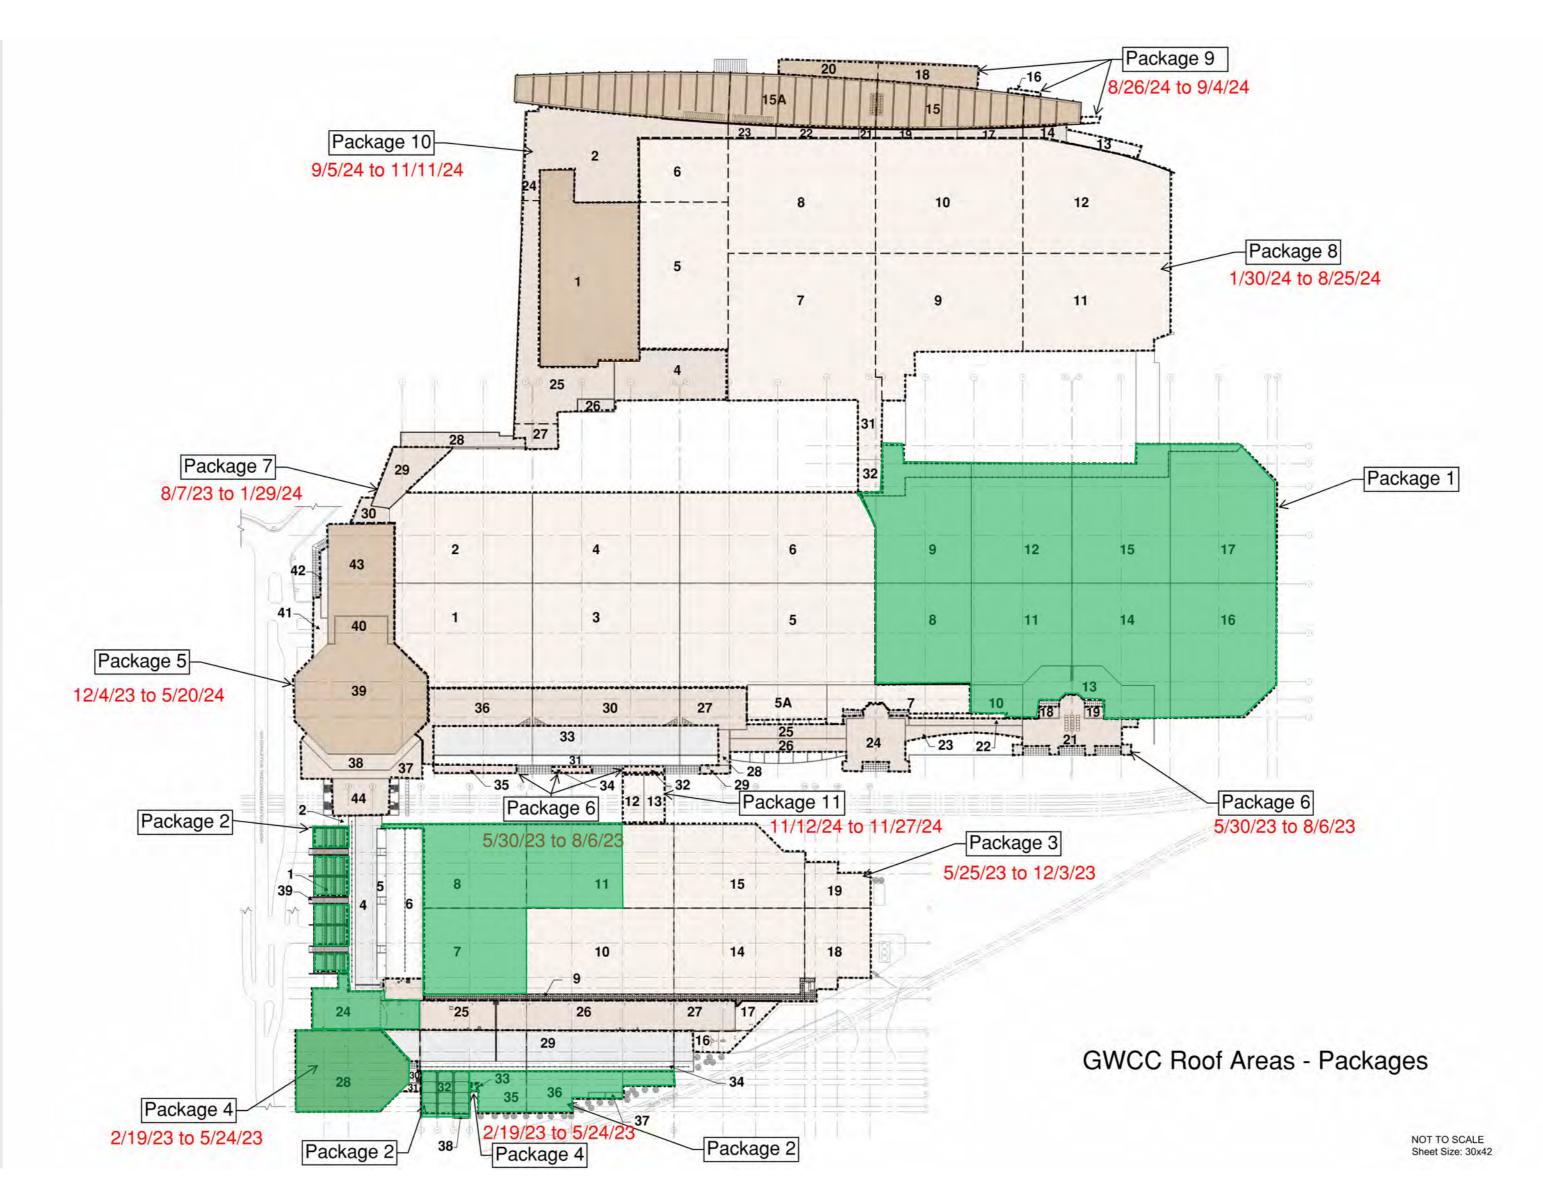

# GWCCA Campus Development Project Updates

June 8, 2023

Department of Project & Program Management

# Today's Agenda

**Upcoming Projects** 

CIM Project

Roofing Replacement

Signia by Hilton

#### Upcoming Projects



- Wayfinding Signage Implementation Phase 1
- Thomas Murphy Ballroom Escalator Modernization
- Building B Phase 2 Area Escalator Modernization Design
- Building B and C Plant Integration
- Building C Cooling Tower Refurbishment
- Replacement of AHUs in Building B
- Terrazzo Deep Cleaning
- Parking Access Control System Replacement



















#### Planned Roofing Schedule





## Signia by Hilton

#### Project Information

- Project Manager: Ken Stockdell
- Project Scope: Construct a new 40 story, 975 room luxury hotel that would connect to Building C of the GWCC.
- Project Location: West Plaza & Former Georgia Dome Site

#### • Project Status

- Current Phase: Active Construction
- Construction Schedule: April 2021 December 2023

#### Signia by Hilton / Mercedes Benz Stadium Height Comparison





#### Signia by Hilton May 10 Drone Photos







#### Signia by Hilton May 10 Drone Photos







#### Signia by Hilton May 10 Drone Photo / Rendering







#### Signia by Hilton May 10 Drone Photo – Amenity Spaces







#### Signia by Hilton June 7 Photo – Entrance Drive







### Signia by Hilton June 7 Photo – Porte Cochere







#### Signia by Hilton June 7