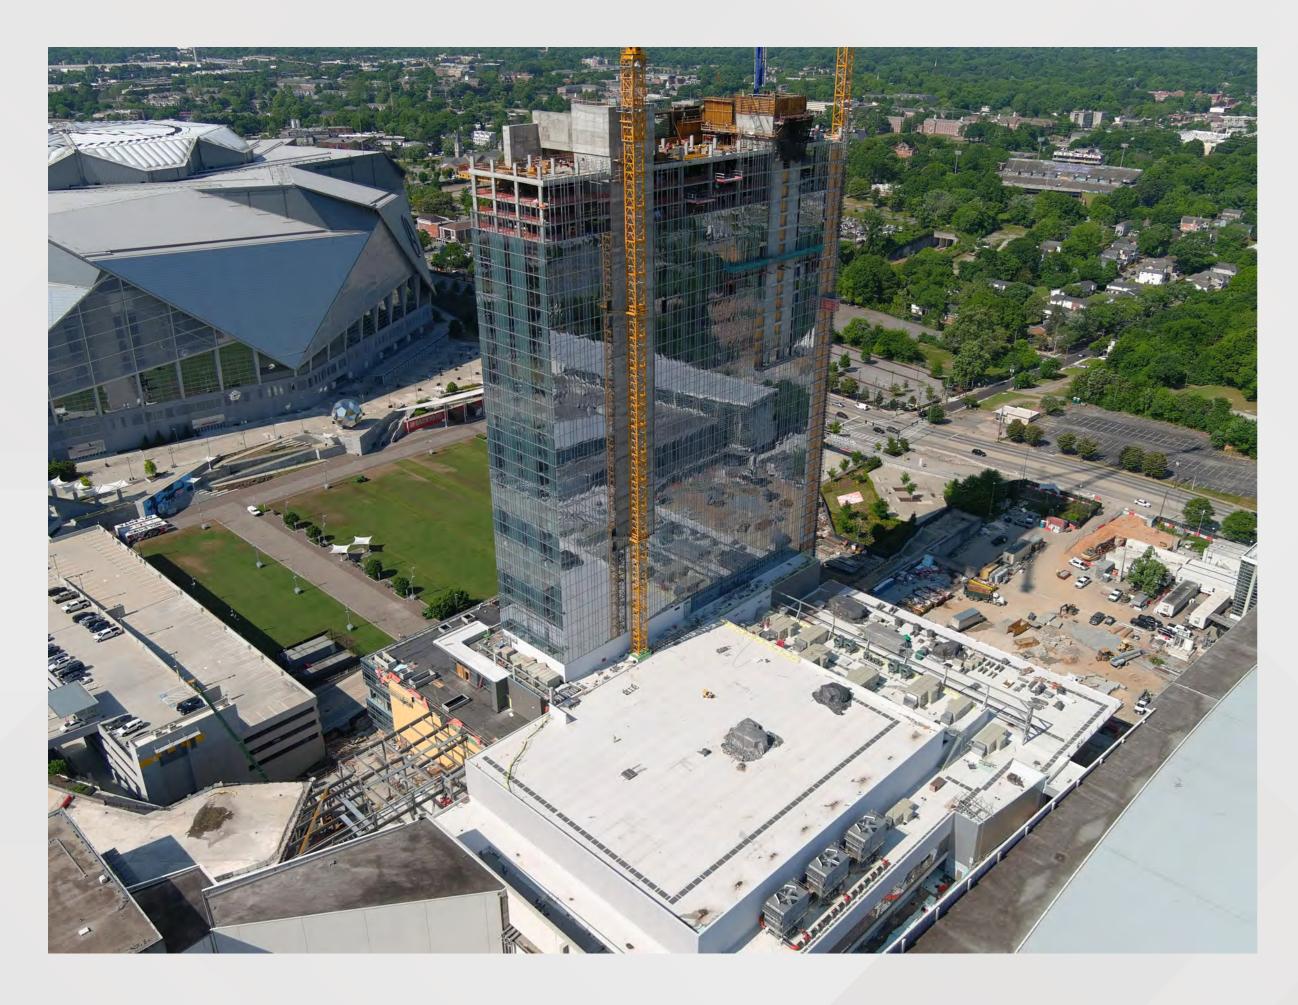

2 Area Escalator Modernization Design
- Building B and C Plant Integration
- Building C Cooling Tower Refurbishment
- Replacement of AHUs in Building B
- Terrazzo Deep Cleaning
- Parking Access Control System Replacement



















#### Planned Roofing Schedule





## Signia by Hilton

#### Project Information

- Project Manager: Ken Stockdell
- Project Scope: Construct a new 40 story, 975 room luxury hotel that would connect to Building C of the GWCC.
- Project Location: West Plaza & Former Georgia Dome Site

#### • Project Status

- Current Phase: Active Construction
- Construction Schedule: April 2021 December 2023

#### Signia by Hilton / Mercedes Benz Stadium Height Comparison





#### Signia by Hilton May 10 Drone Photos







#### Signia by Hilton May 10 Drone Photos







#### Signia by Hilton May 10 Drone Photo / Rendering







#### Signia by Hilton May 10 Drone Photo – Amenity Spaces







#### Signia by Hilton June 7 Photo – Entrance Drive







### Signia by Hilton June 7 Photo – Porte Cochere







#### Signia by Hilton June 7 Photo – Lobby Art Installation







#### Signia by Hilton June 7 Photo – Lobby Art Installation







#### Signia by Hilton June 7 Photo – Lobby Monumental Stair







#### Signia by Hilton June 7 Photo- Registration Desk







#### Signia by Hilton June 7 Photo – Club Signia







#### Signia by Hilton June 7 Photo - Lobby







#### Signia by Hilton June 7 Photo – Lobby Bar







### Signia by Hilton June 7 Photo – Lobby Bar







#### Signia by Hilton June 7 Photo – Terrace Lounge







#### Signia by Hilton