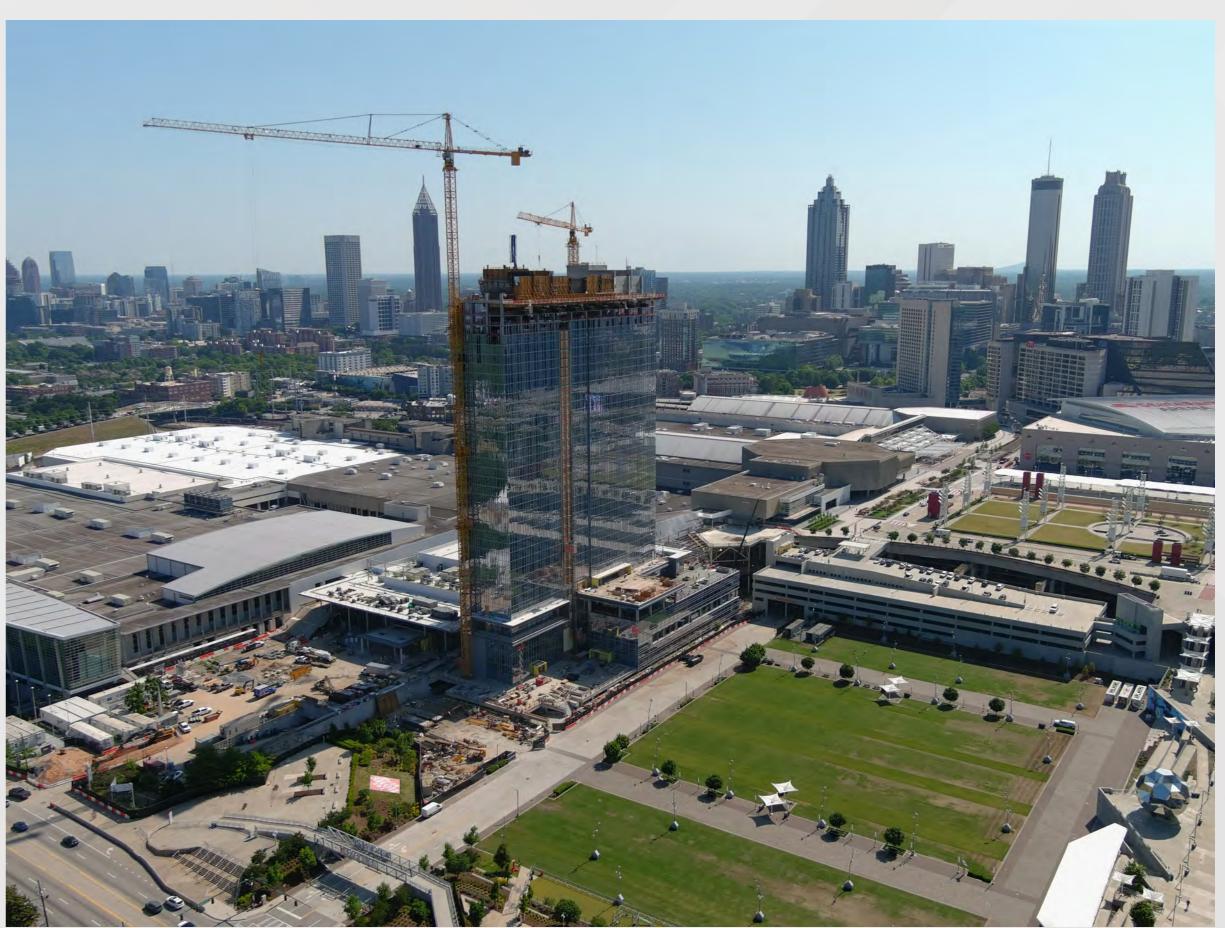

Area Escalator Modernization Design
- Building B and C Plant Integration
- Building C Cooling Tower Refurbishment
- Replacement of AHUs in Building B
- Terrazzo Deep Cleaning
- Parking Access Control System Replacement



















#### Planned Roofing Schedule





## Signia by Hilton

#### Project Information

- Project Manager: Ken Stockdell
- Project Scope: Construct a new 40 story, 975 room luxury hotel that would connect to Building C of the GWCC.
- Project Location: West Plaza & Former Georgia Dome Site

#### • Project Status

- Current Phase: Active Construction
- Construction Schedule: April 2021 December 2023

#### Signia by Hilton / Mercedes Benz Stadium Height Comparison





#### Signia by Hilton May 10 Drone Photos







#### Signia by Hilton May 10 Drone Photos







#### Signia by Hilton May 10 Drone Photo / Rendering







#### Signia by Hilton May 10 Drone Photo – Amenity Spaces







#### Signia by Hilton June 7 Photo – Entrance Drive







### Signia by Hilton June 7 Photo – Porte Cochere







#### Signia by Hilton June 7 Photo – Lobby Art Installation







#### Signia by Hilton June 7 Photo – Lobby Art Installation







#### Signia by Hilton June 7 Photo – Lobby Monumental Stair







#### Signia by Hilton June 7 Photo- Registration Desk







#### Signia by Hilton June 7 Photo – Club Signia







#### Signia by Hilton June 7 Photo - Lobby







#### Signia by Hilton June 7 Photo – Lobby Bar







### Signia by Hilton June 7 Photo – Lobby Bar







#### Signia by Hilton June 7 Photo – Terrace Lounge







#### Signia by Hilton J