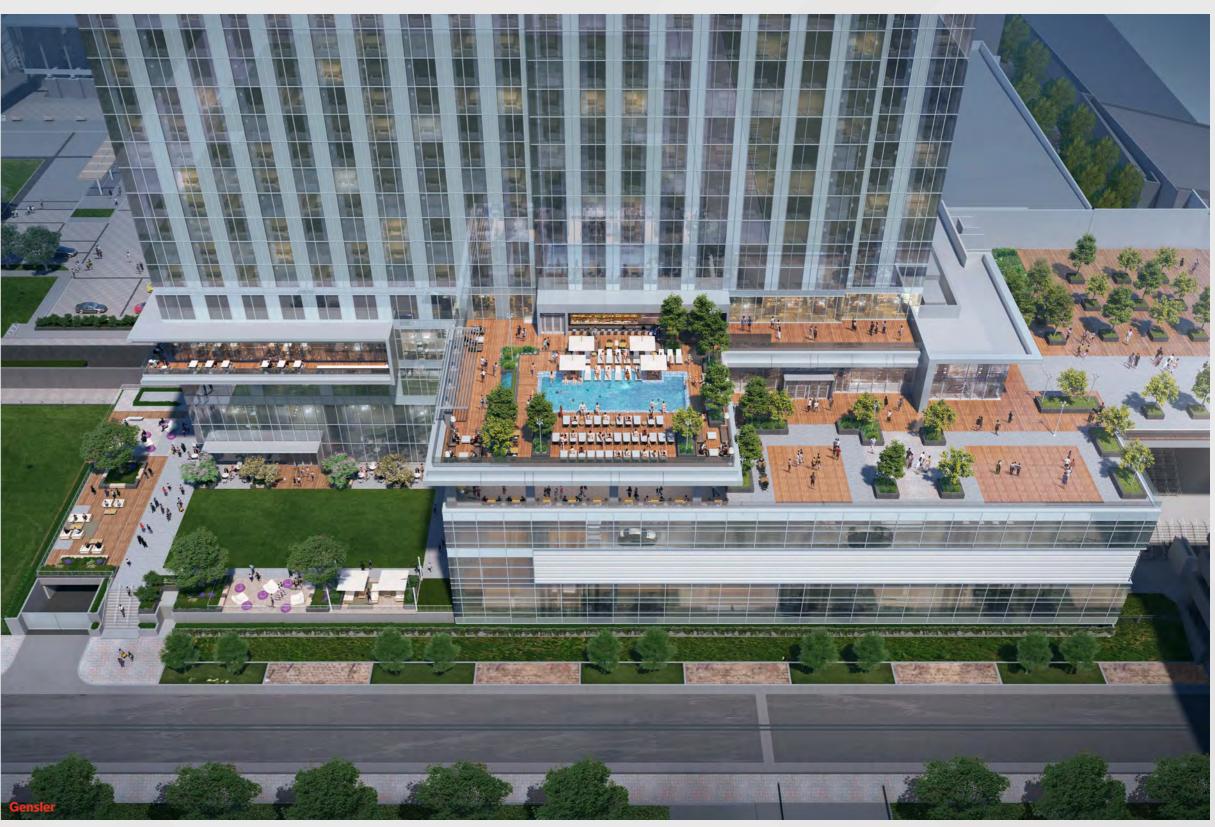

ent of AHUs in Building B
- Terrazzo Deep Cleaning
- Parking Access Control System Replacement



















#### Planned Roofing Schedule





## Signia by Hilton

#### Project Information

- Project Manager: Ken Stockdell
- Project Scope: Construct a new 40 story, 975 room luxury hotel that would connect to Building C of the GWCC.
- Project Location: West Plaza & Former Georgia Dome Site

#### • Project Status

- Current Phase: Active Construction
- Construction Schedule: April 2021 December 2023

#### Signia by Hilton / Mercedes Benz Stadium Height Comparison





#### Signia by Hilton May 10 Drone Photos







#### Signia by Hilton May 10 Drone Photos







#### Signia by Hilton May 10 Drone Photo / Rendering







#### Signia by Hilton May 10 Drone Photo – Amenity Spaces







#### Signia by Hilton June 7 Photo – Entrance Drive







### Signia by Hilton June 7 Photo – Porte Cochere







#### Signia by Hilton June 7 Photo – Lobby Art Installation







#### Signia by Hilton June 7 Photo – Lobby Art Installation







#### Signia by Hilton June 7 Photo – Lobby Monumental Stair







#### Signia by Hilton June 7 Photo- Registration Desk







#### Signia by Hilton June 7 Photo – Club Signia







#### Signia by Hilton June 7 Photo - Lobby







#### Signia by Hilton June 7 Photo – Lobby Bar







### Signia by Hilton June 7 Photo – Lobby Bar







#### Signia by Hilton June 7 Photo – Terrace Lounge







#### Signia by Hilton June 7 Photo – Terrace Lounge







#### Signia by Hilton June 7 Photo – Friendship Market







#### Signia by Hilton June