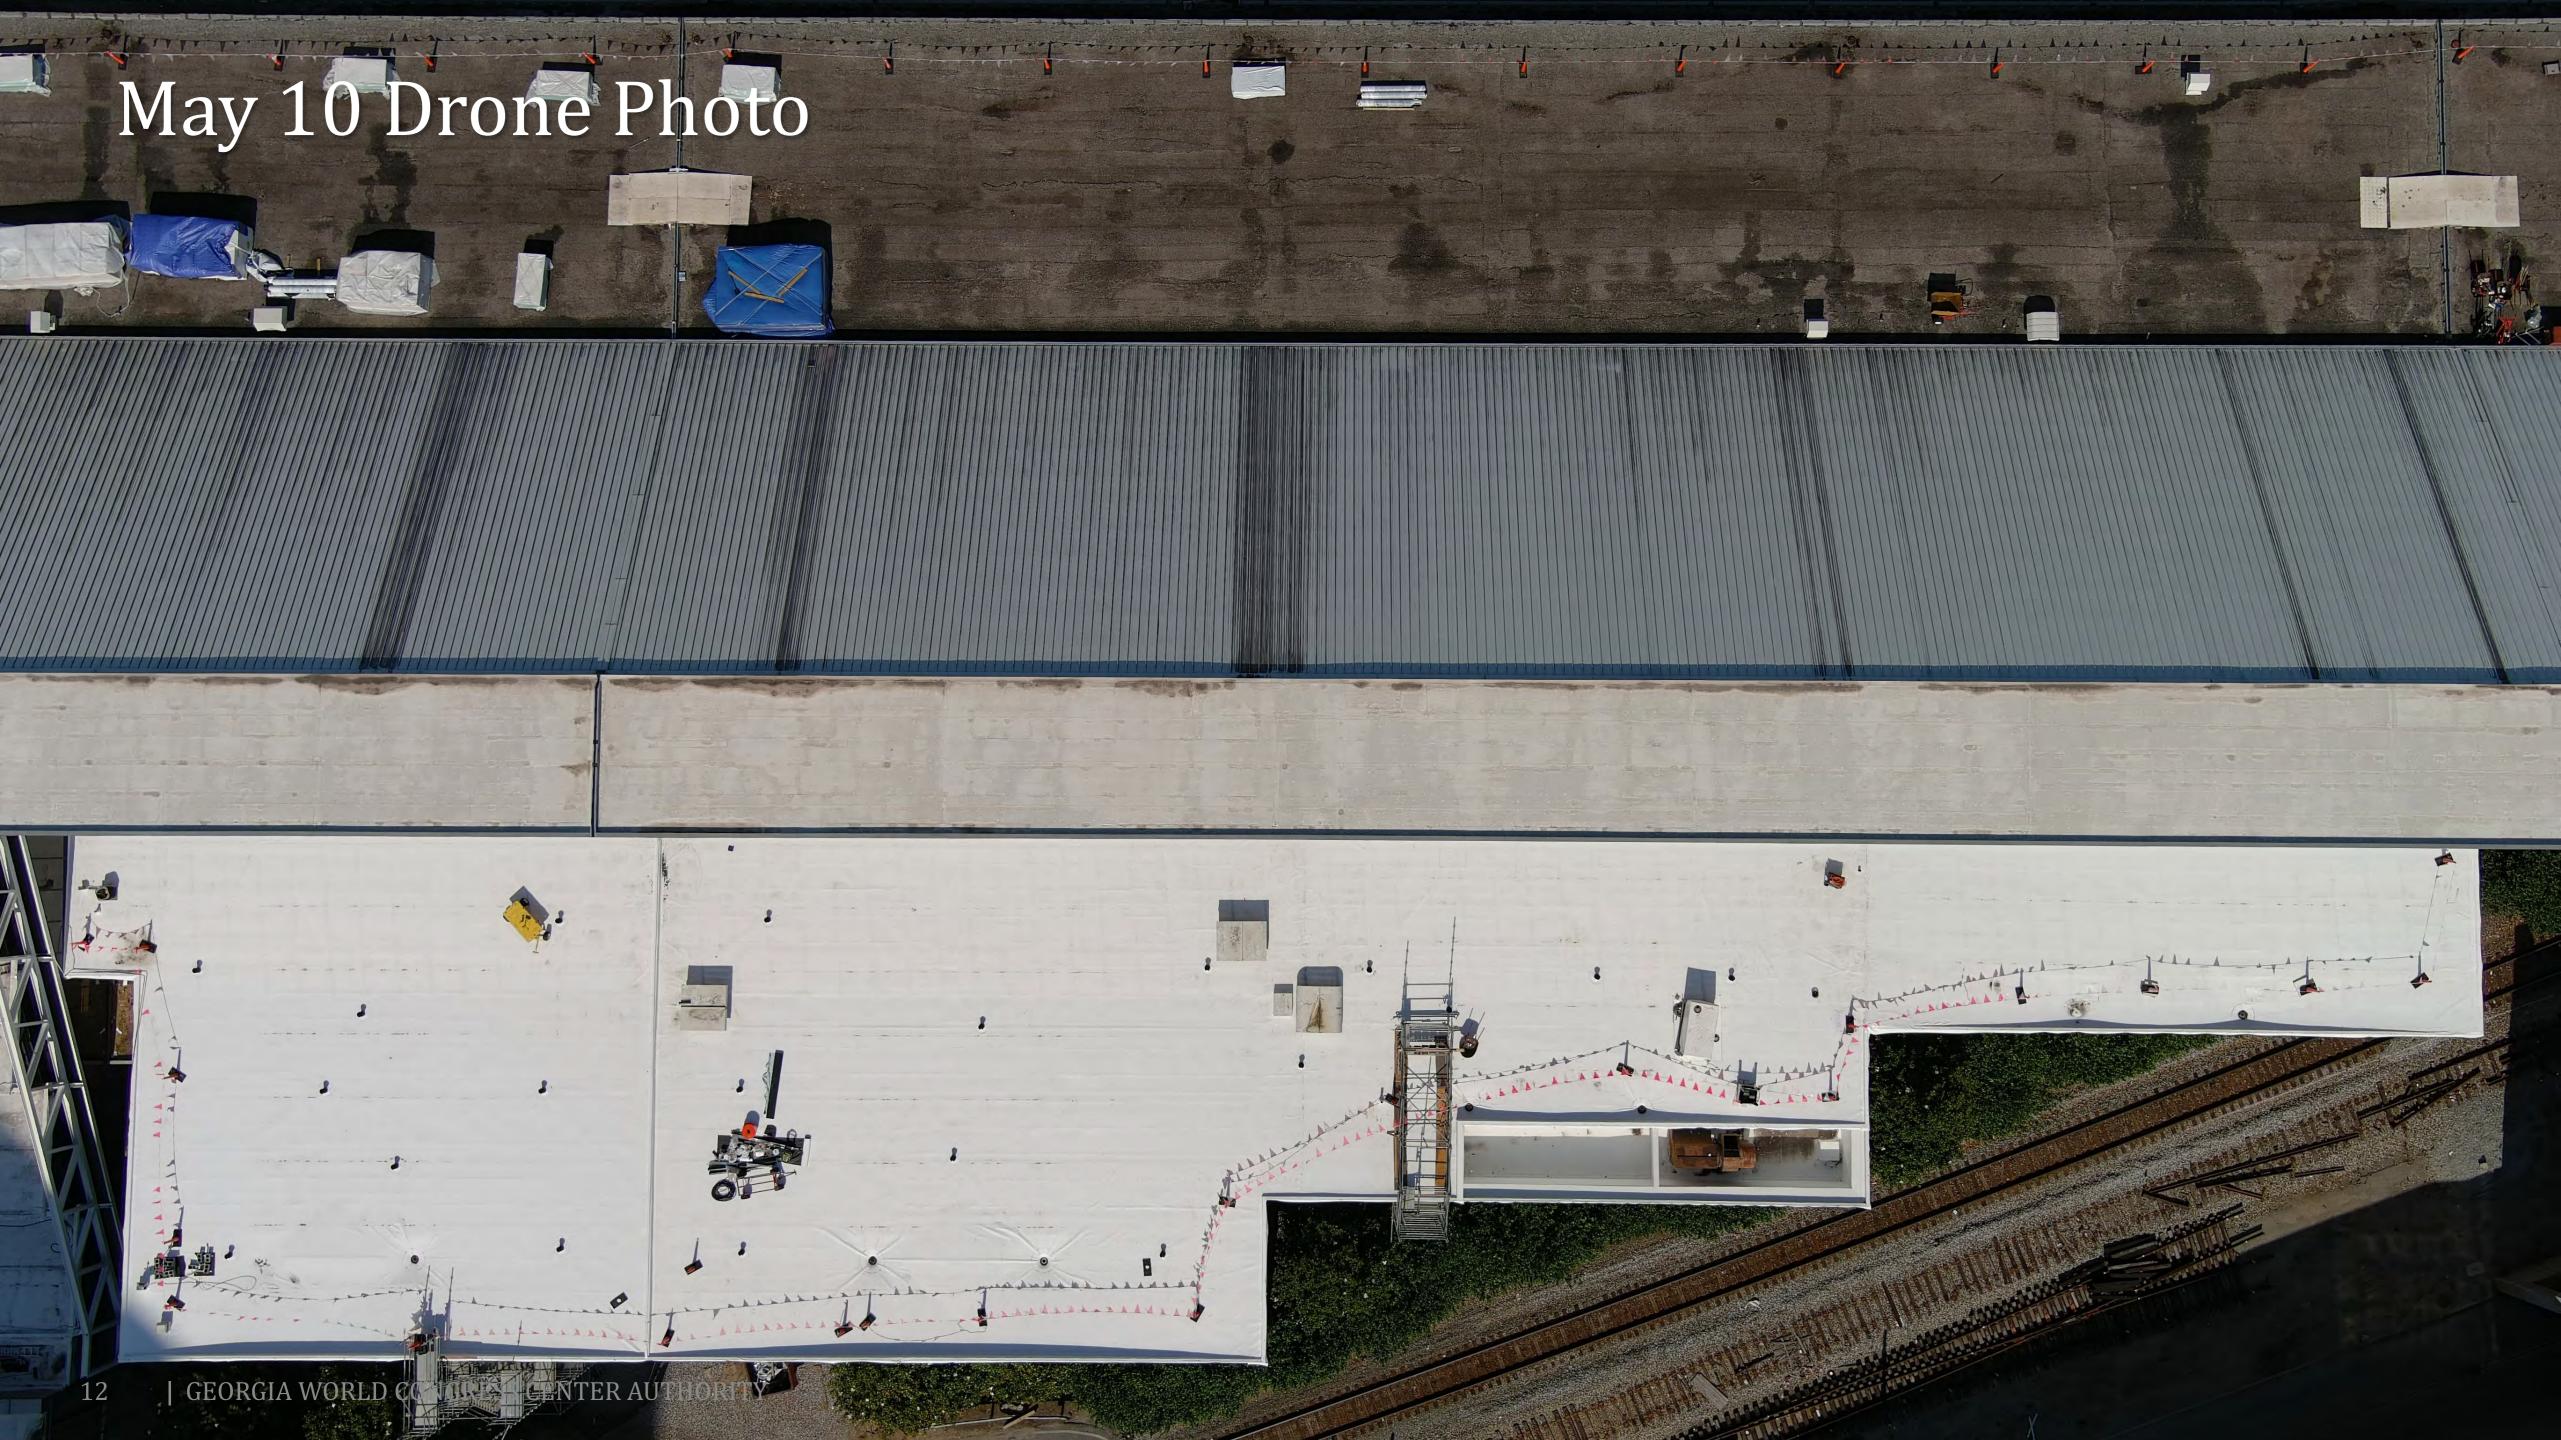

# GWCCA Campus Development Project Updates

June 8, 2023

Department of Project & Program Management

# Today's Agenda

**Upcoming Projects** 

CIM Project

Roofing Replacement

Signia by Hilton

#### Upcoming Projects



- Wayfinding Signage Implementation Phase 1
- Thomas Murphy Ballroom Escalator Modernization
- Building B Phase 2 Area Escalator Modernization Design
- Building B and C Plant Integration
- Building C Cooling Tower Refurbishment
- Replacement of AHUs in Building B
- Terrazzo Deep Cleaning
- Parking Access Control System Replacement



















#### Planned Roofing Schedule





## Signia by Hilton

#### Project Information

- Project Manager: Ken Stockdell
- Project Scope: Construct a new 40 story, 975 room luxury hotel that would connect to Building C of the GWCC.
- Project Location: West Plaza & Former Georgia Dome Site

#### • Project Status

- Current Phase: Active Construction
- Construction Schedule: April 2021 December 2023

#### Signia by Hilton / Mercedes Benz Stadium Height Comparison





#### Signia by Hilton May 10 Drone Photos







#### Signia by Hilton May 10 Drone Photos







#### Signia by Hilton May 10 Drone Photo / Rendering







#### Signia by Hilton May 10 Drone Photo – Amenity Spaces







#### Signia by Hilton June 7 Photo – Entrance Drive







### Signia by Hilton June 7 Photo – Porte Cochere