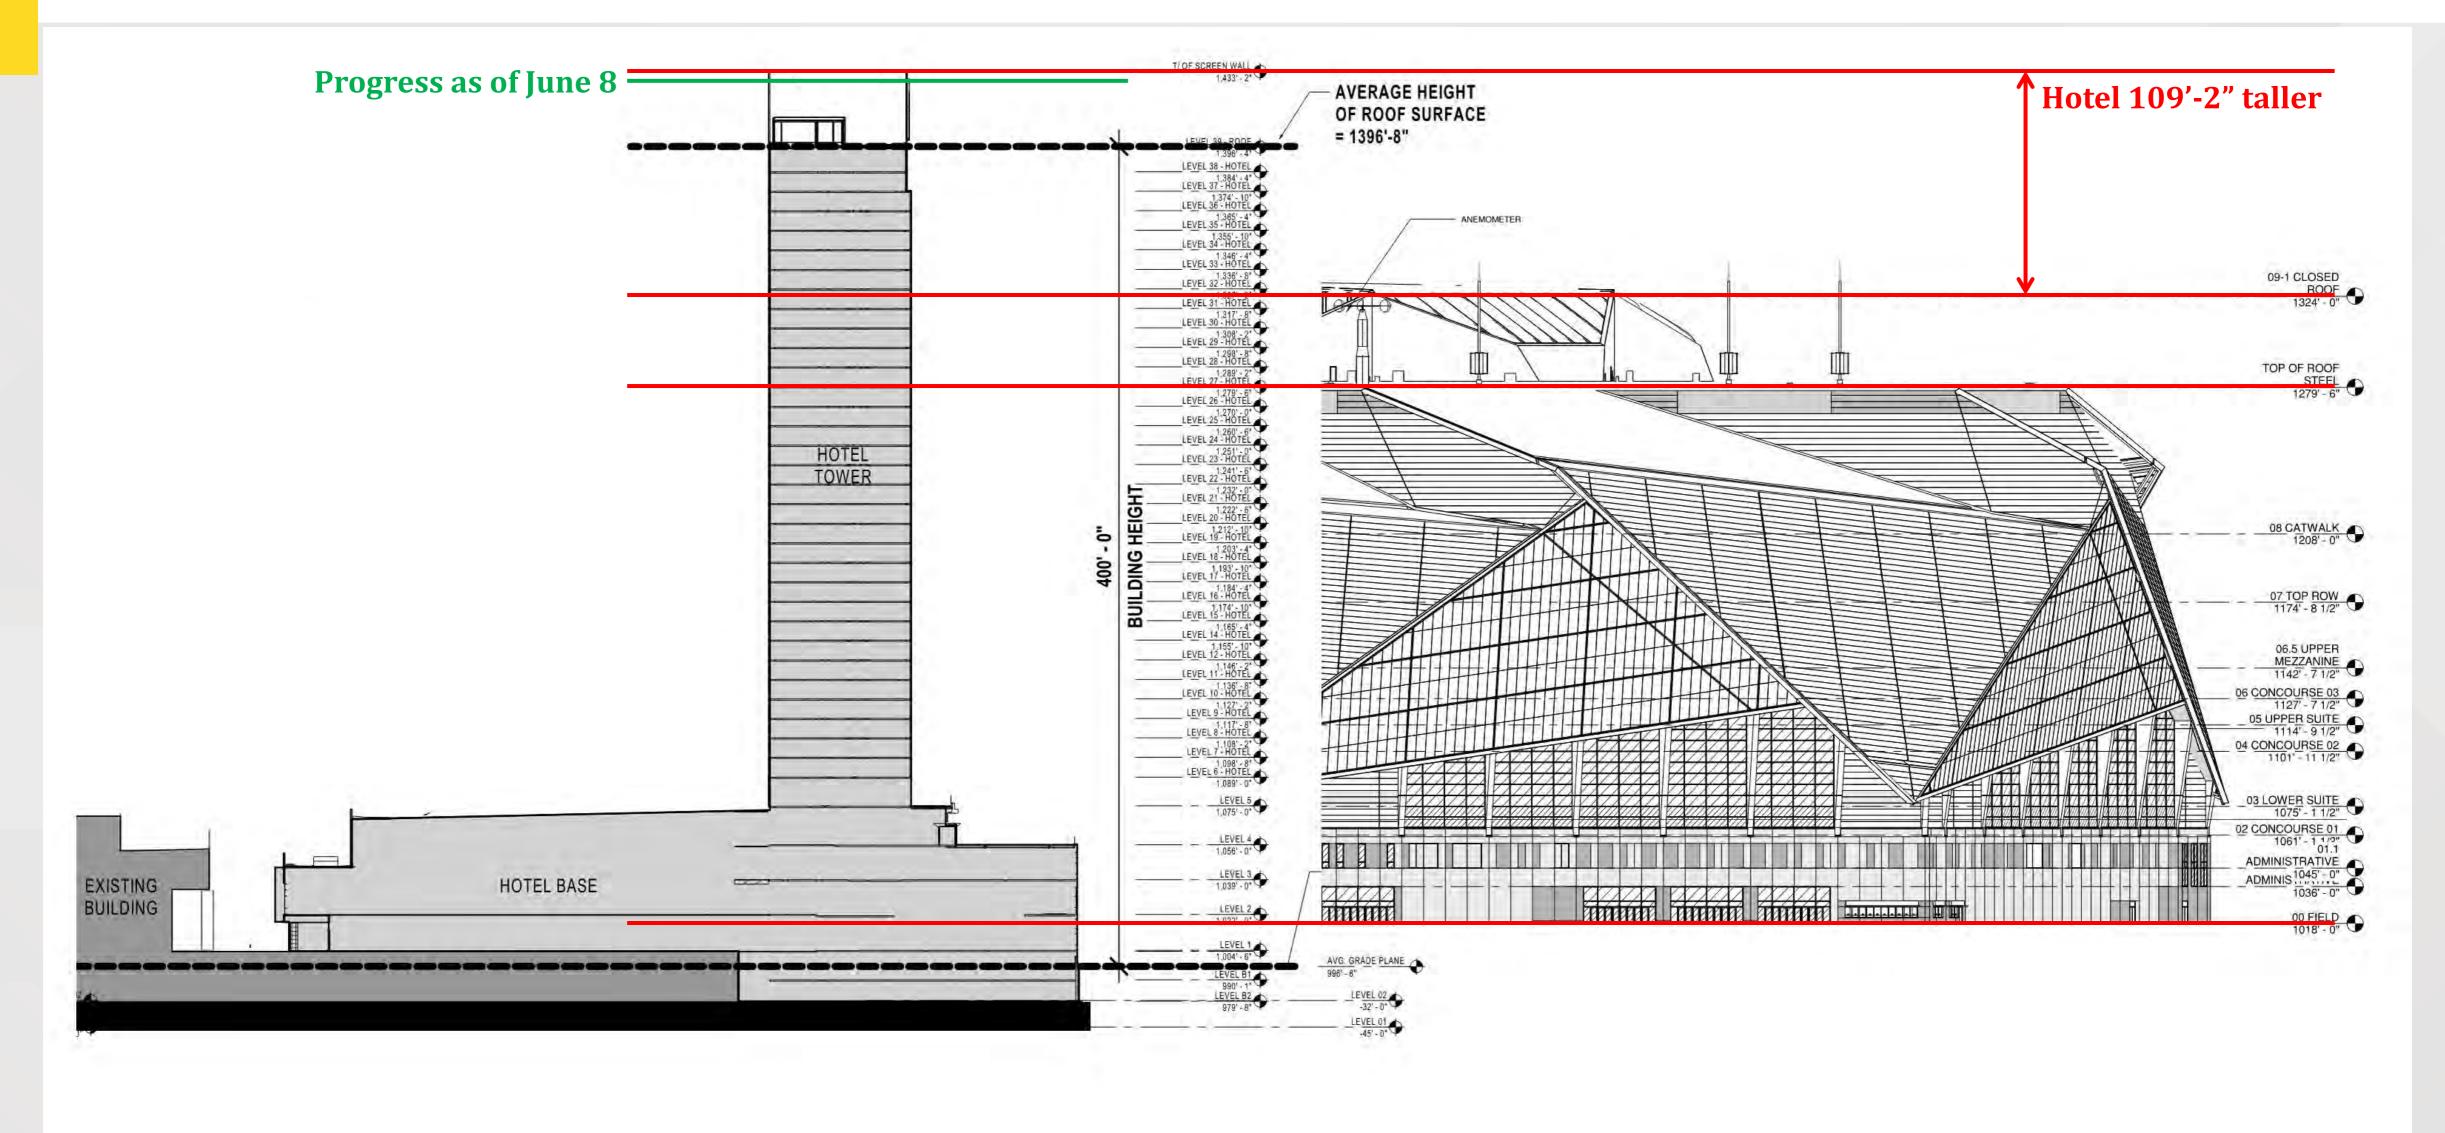

gnage Implementation Phase 1
- Thomas Murphy Ballroom Escalator Modernization
- Building B Phase 2 Area Escalator Modernization Design
- Building B and C Plant Integration
- Building C Cooling Tower Refurbishment
- Replacement of AHUs in Building B
- Terrazzo Deep Cleaning
- Parking Access Control System Replacement



















#### Planned Roofing Schedule





## Signia by Hilton

#### Project Information

- Project Manager: Ken Stockdell
- Project Scope: Construct a new 40 story, 975 room luxury hotel that would connect to Building C of the GWCC.
- Project Location: West Plaza & Former Georgia Dome Site

#### • Project Status

- Current Phase: Active Construction
- Construction Schedule: April 2021 December 2023

#### Signia by Hilton / Mercedes Benz Stadium Height Comparison





#### Signia by Hilton May 10 Drone Photos







#### Signia by Hilton May 10 Drone Photos







#### Signia by Hilton May 10 Drone Photo / Rendering







#### Signia by Hilton May 10 Drone Photo – Amenity Spaces







#### Signia by Hilton June 7 Photo – Entrance Drive







### Signia by Hilton June 7 Photo – Porte Cochere







#### Signia by Hilton June 7 Photo – Lobby Art Installation







#### Signia by Hilton June 7 Photo – Lobby Art Installation







#### Signia by Hilton June 7 Photo – Lobby Monumental Stair







#### Signia by Hilton June 7 Photo- Registration Desk







#### Signia by Hilton June 7 Photo – Club Signia







#### Signia by Hilton June 7 Photo - Lobby







#### Signia by Hilton June 7 Photo – Lobby Bar







### Signia by Hilton June 7 Photo – L