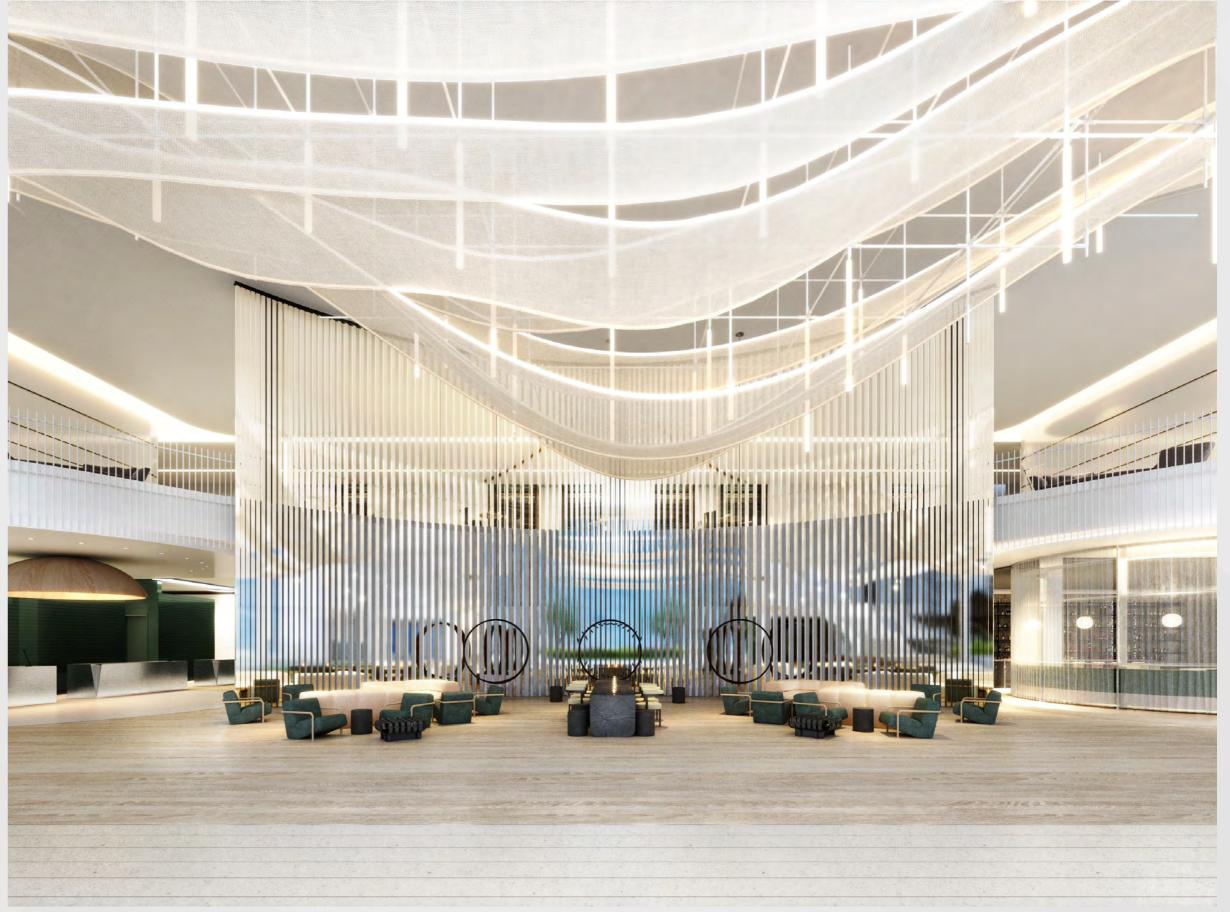

truct a new 40 story, 975 room luxury hotel that would connect to Building C of the GWCC.
- Project Location: West Plaza & Former Georgia Dome Site

#### • Project Status

- Current Phase: Active Construction
- Construction Schedule: April 2021 December 2023

#### Signia by Hilton / Mercedes Benz Stadium Height Comparison





#### Signia by Hilton May 10 Drone Photos







#### Signia by Hilton May 10 Drone Photos







#### Signia by Hilton May 10 Drone Photo / Rendering







#### Signia by Hilton May 10 Drone Photo – Amenity Spaces







#### Signia by Hilton June 7 Photo – Entrance Drive







### Signia by Hilton June 7 Photo – Porte Cochere







#### Signia by Hilton June 7 Photo – Lobby Art Installation







#### Signia by Hilton June 7 Photo – Lobby Art Installation







#### Signia by Hilton June 7 Photo – Lobby Monumental Stair







#### Signia by Hilton June 7 Photo- Registration Desk







#### Signia by Hilton June 7 Photo – Club Signia







#### Signia by Hilton June 7 Photo - Lobby







#### Signia by Hilton June 7 Photo – Lobby Bar







### Signia by Hilton June 7 Photo – Lobby Bar







#### Signia by Hilton June 7 Photo – Terrace Lounge







#### Signia by Hilton June 7 Photo – Terrace Lounge







#### Signia by Hilton June 7 Photo – Friendship Market







#### Signia by Hilton June 7 Photo – Friendship Market







#### Signia by Hilton June 7 Photo – Magnolia Green







#### Signia by Hilton June 7 Photo – Dream Ballroom Prefunction







#### Signia by Hilton June 7 Photo – Dream Ballroom







#### Signia by Hilton June