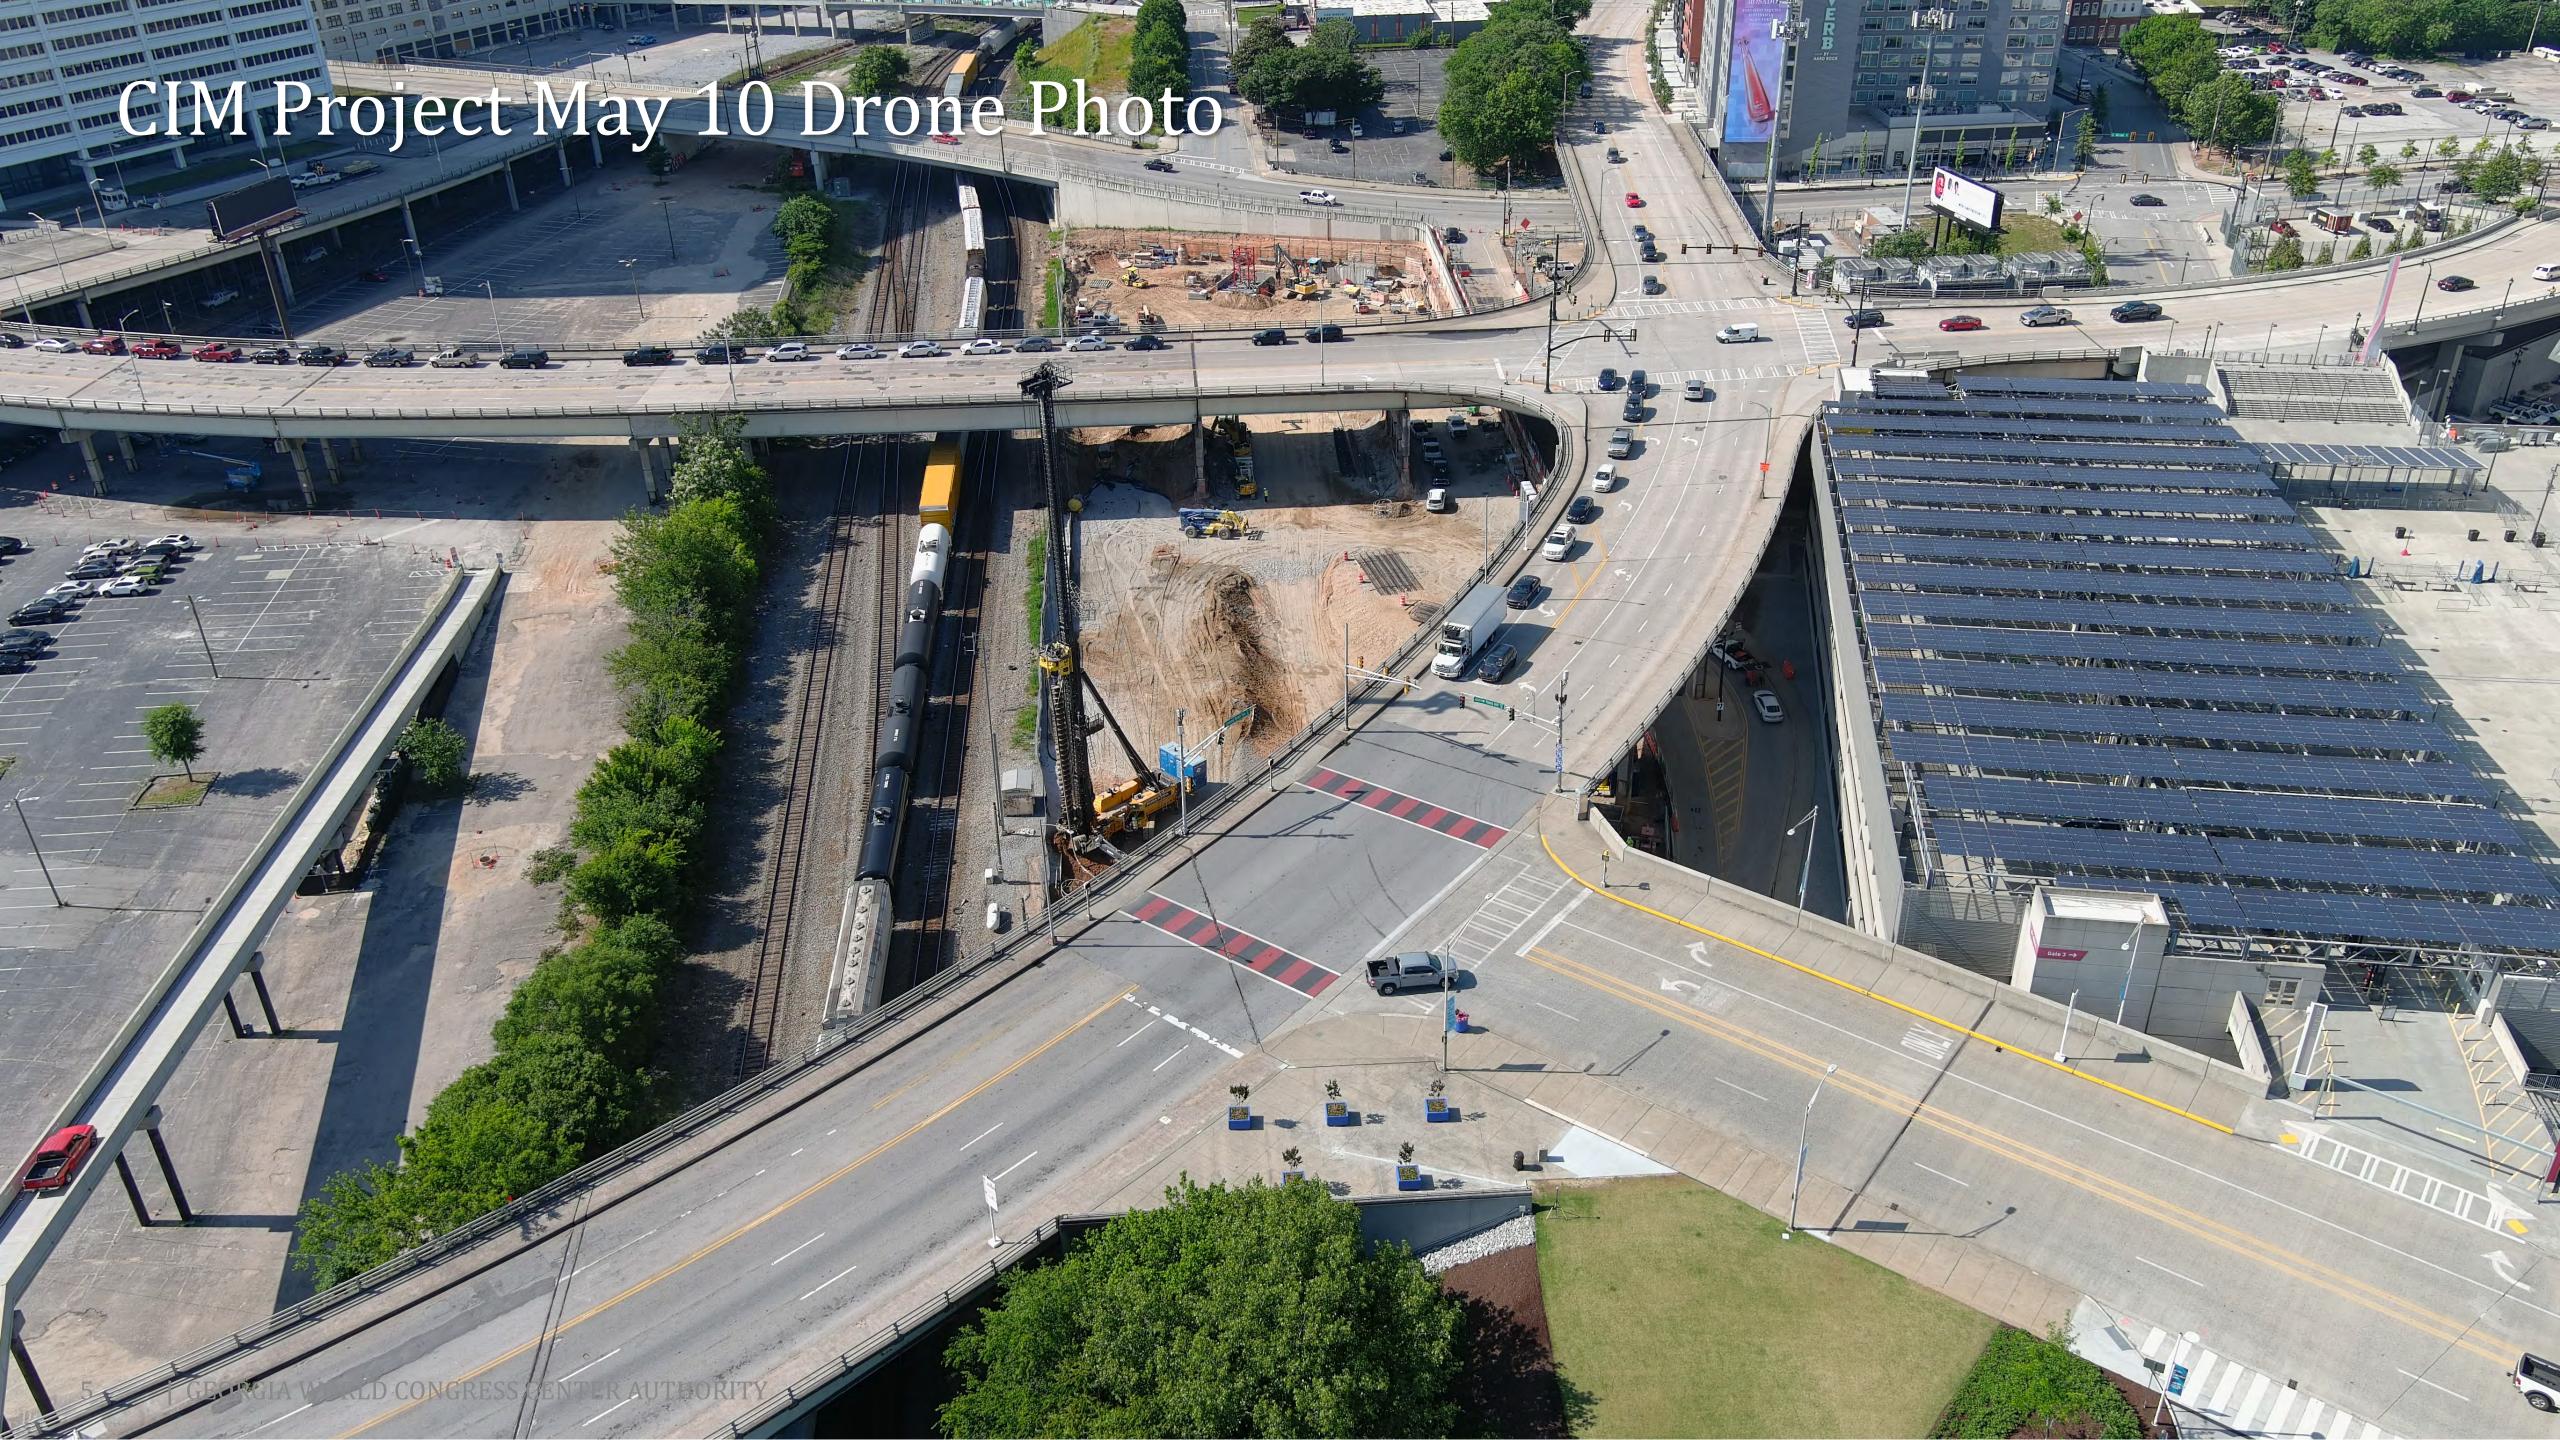

#### Project Information

- Project Manager: Ken Stockdell
- Project Scope: Construct a new 40 story, 975 room luxury hotel that would connect to Building C of the GWCC.
- Project Location: West Plaza & Former Georgia Dome Site

#### • Project Status

- Current Phase: Active Construction
- Construction Schedule: April 2021 December 2023