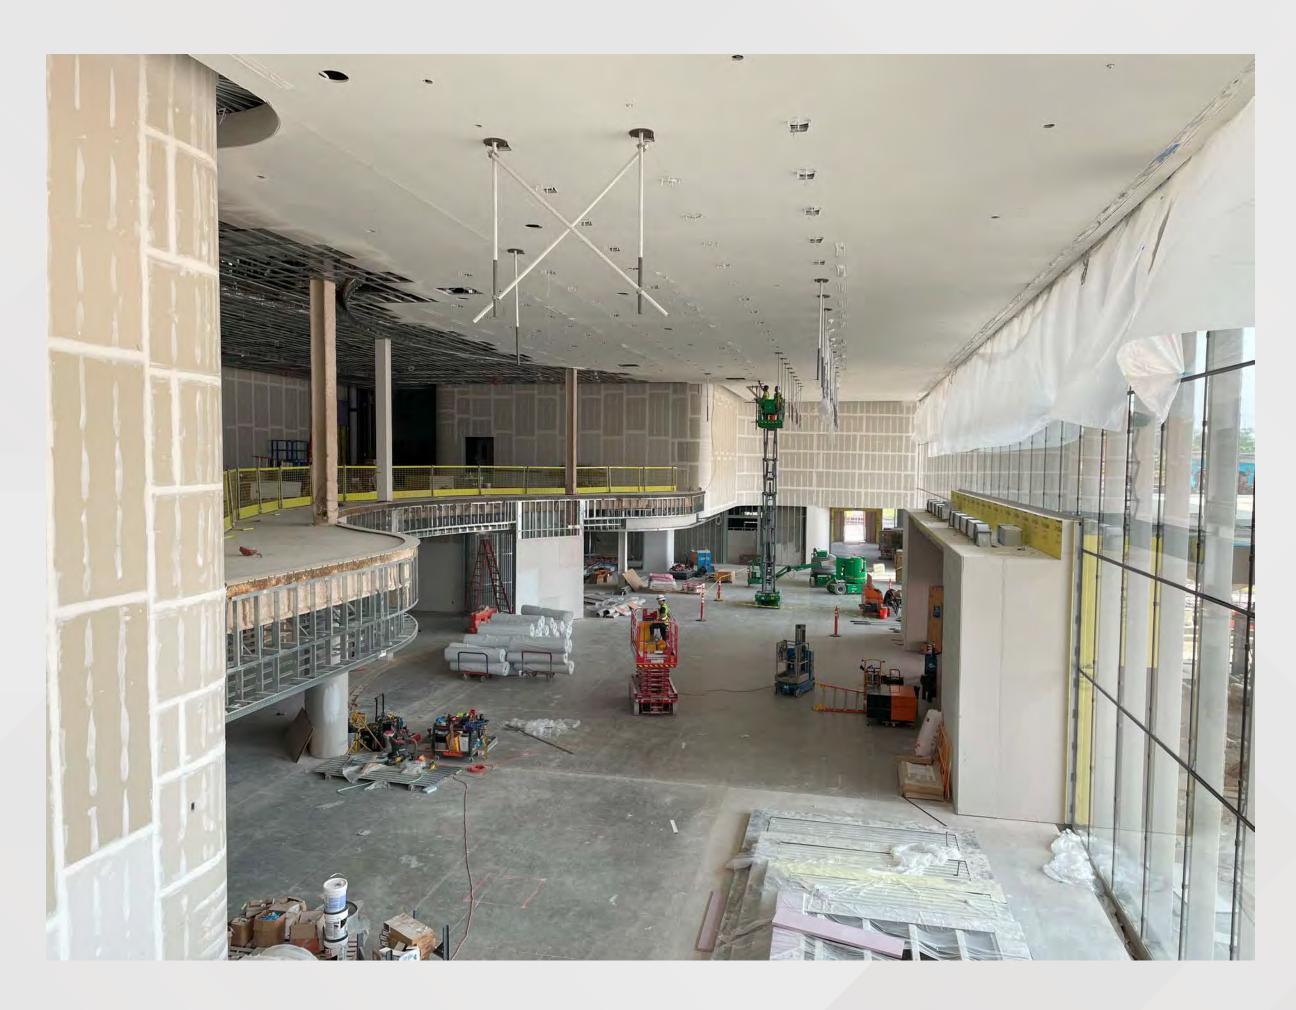

struct a new 40 story, 975 room luxury hotel that would connect to Building C of the GWCC.
- Project Location: West Plaza & Former Georgia Dome Site

#### • Project Status

- Current Phase: Active Construction
- Construction Schedule: April 2021 December 2023

#### Signia by Hilton / Mercedes Benz Stadium Height Comparison





#### Signia by Hilton May 10 Drone Photos







#### Signia by Hilton May 10 Drone Photos







#### Signia by Hilton May 10 Drone Photo / Rendering







#### Signia by Hilton May 10 Drone Photo – Amenity Spaces







#### Signia by Hilton June 7 Photo – Entrance Drive







#### Signia by Hilton June 7 Photo – Porte Cochere







#### Signia by Hilton June 7 Photo – Lobby Art Installation







#### Signia by Hilton June 7 Photo – Lobby Art Installation







#### Signia by Hilton June 7 Photo – Lobby Monumental Stair







#### Signia by Hilton June 7 Photo- Registration Desk







### Signia by Hilton June 7 Photo – Club Signia







#### Signia by Hilton June 7 Photo - Lobby







#### Signia by Hilton June 7 Photo – Lobby Bar







#### Signia by Hilton June 7 Photo – Lobby Bar







### Signia by Hilton June 7 Photo – Terrace Lounge







#### Signia by Hilton June 7 Photo – Terrace Lounge







#### Signia by Hilton June 7 Photo – Friendship Market







#### Signia by Hilton June 7 Photo – Friendship Market







#### Signia by Hilton June 7 Photo – Magnolia Green







#### Signia by Hilton June 7 Photo – Dream Ballroom Prefunction







#### Signia by Hilton June 7 Photo – Dream Ballroom







#### Signia by Hilton Jun