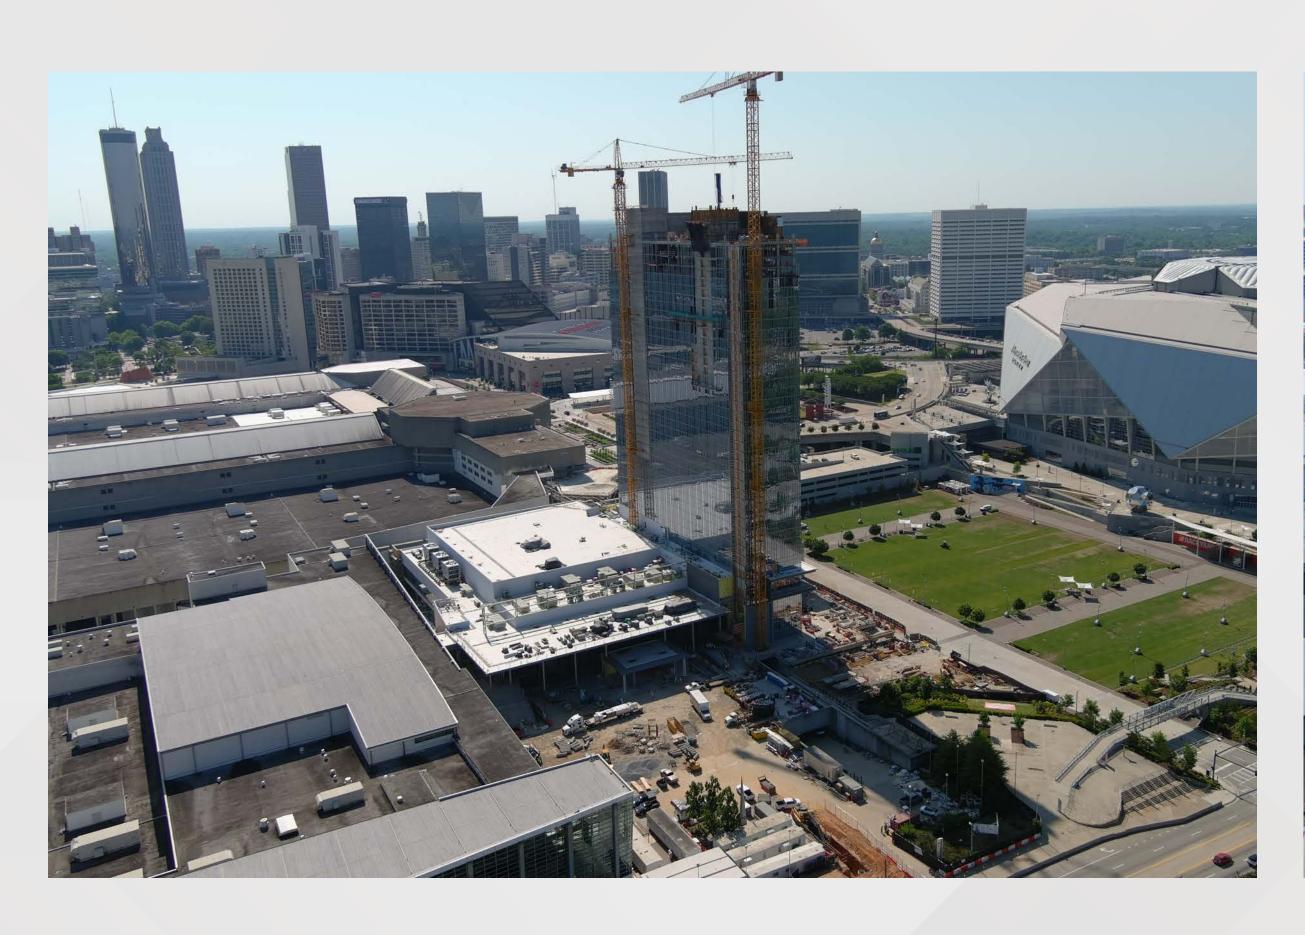

lant Integration
- Building C Cooling Tower Refurbishment
- Replacement of AHUs in Building B
- Terrazzo Deep Cleaning
- Parking Access Control System Replacement



















#### Planned Roofing Schedule





# Signia by Hilton

#### Project Information

- Project Manager: Ken Stockdell
- Project Scope: Construct a new 40 story, 975 room luxury hotel that would connect to Building C of the GWCC.
- Project Location: West Plaza & Former Georgia Dome Site

#### • Project Status

- Current Phase: Active Construction
- Construction Schedule: April 2021 December 2023

#### Signia by Hilton / Mercedes Benz Stadium Height Comparison





#### Signia by Hilton May 10 Drone Photos







#### Signia by Hilton May 10 Drone Photos







#### Signia by Hilton May 10 Drone Photo / Rendering







#### Signia by Hilton May 10 Drone Photo – Amenity Spaces







#### Signia by Hilton June 7 Photo – Entrance Drive







#### Signia by Hilton June 7 Photo – Porte Cochere







#### Signia by Hilton June 7 Photo – Lobby Art Installation







#### Signia by Hilton June 7 Photo – Lobby Art Installation







#### Signia by Hilton June 7 Photo – Lobby Monumental Stair







#### Signia by Hilton June 7 Photo- Registration Desk







### Signia by Hilton June 7 Photo – Club Signia







#### Signia by Hilton June 7 Photo - Lobby







#### Signia by Hilton June 7 Photo – Lobby Bar







#### Signia by Hilton June 7 Photo – Lobby Bar







### Signia by Hilton June 7 Photo – Terrace Lounge







#### Signia by Hilton June 7 Photo – Terrace Lounge







#### Signia by Hilton