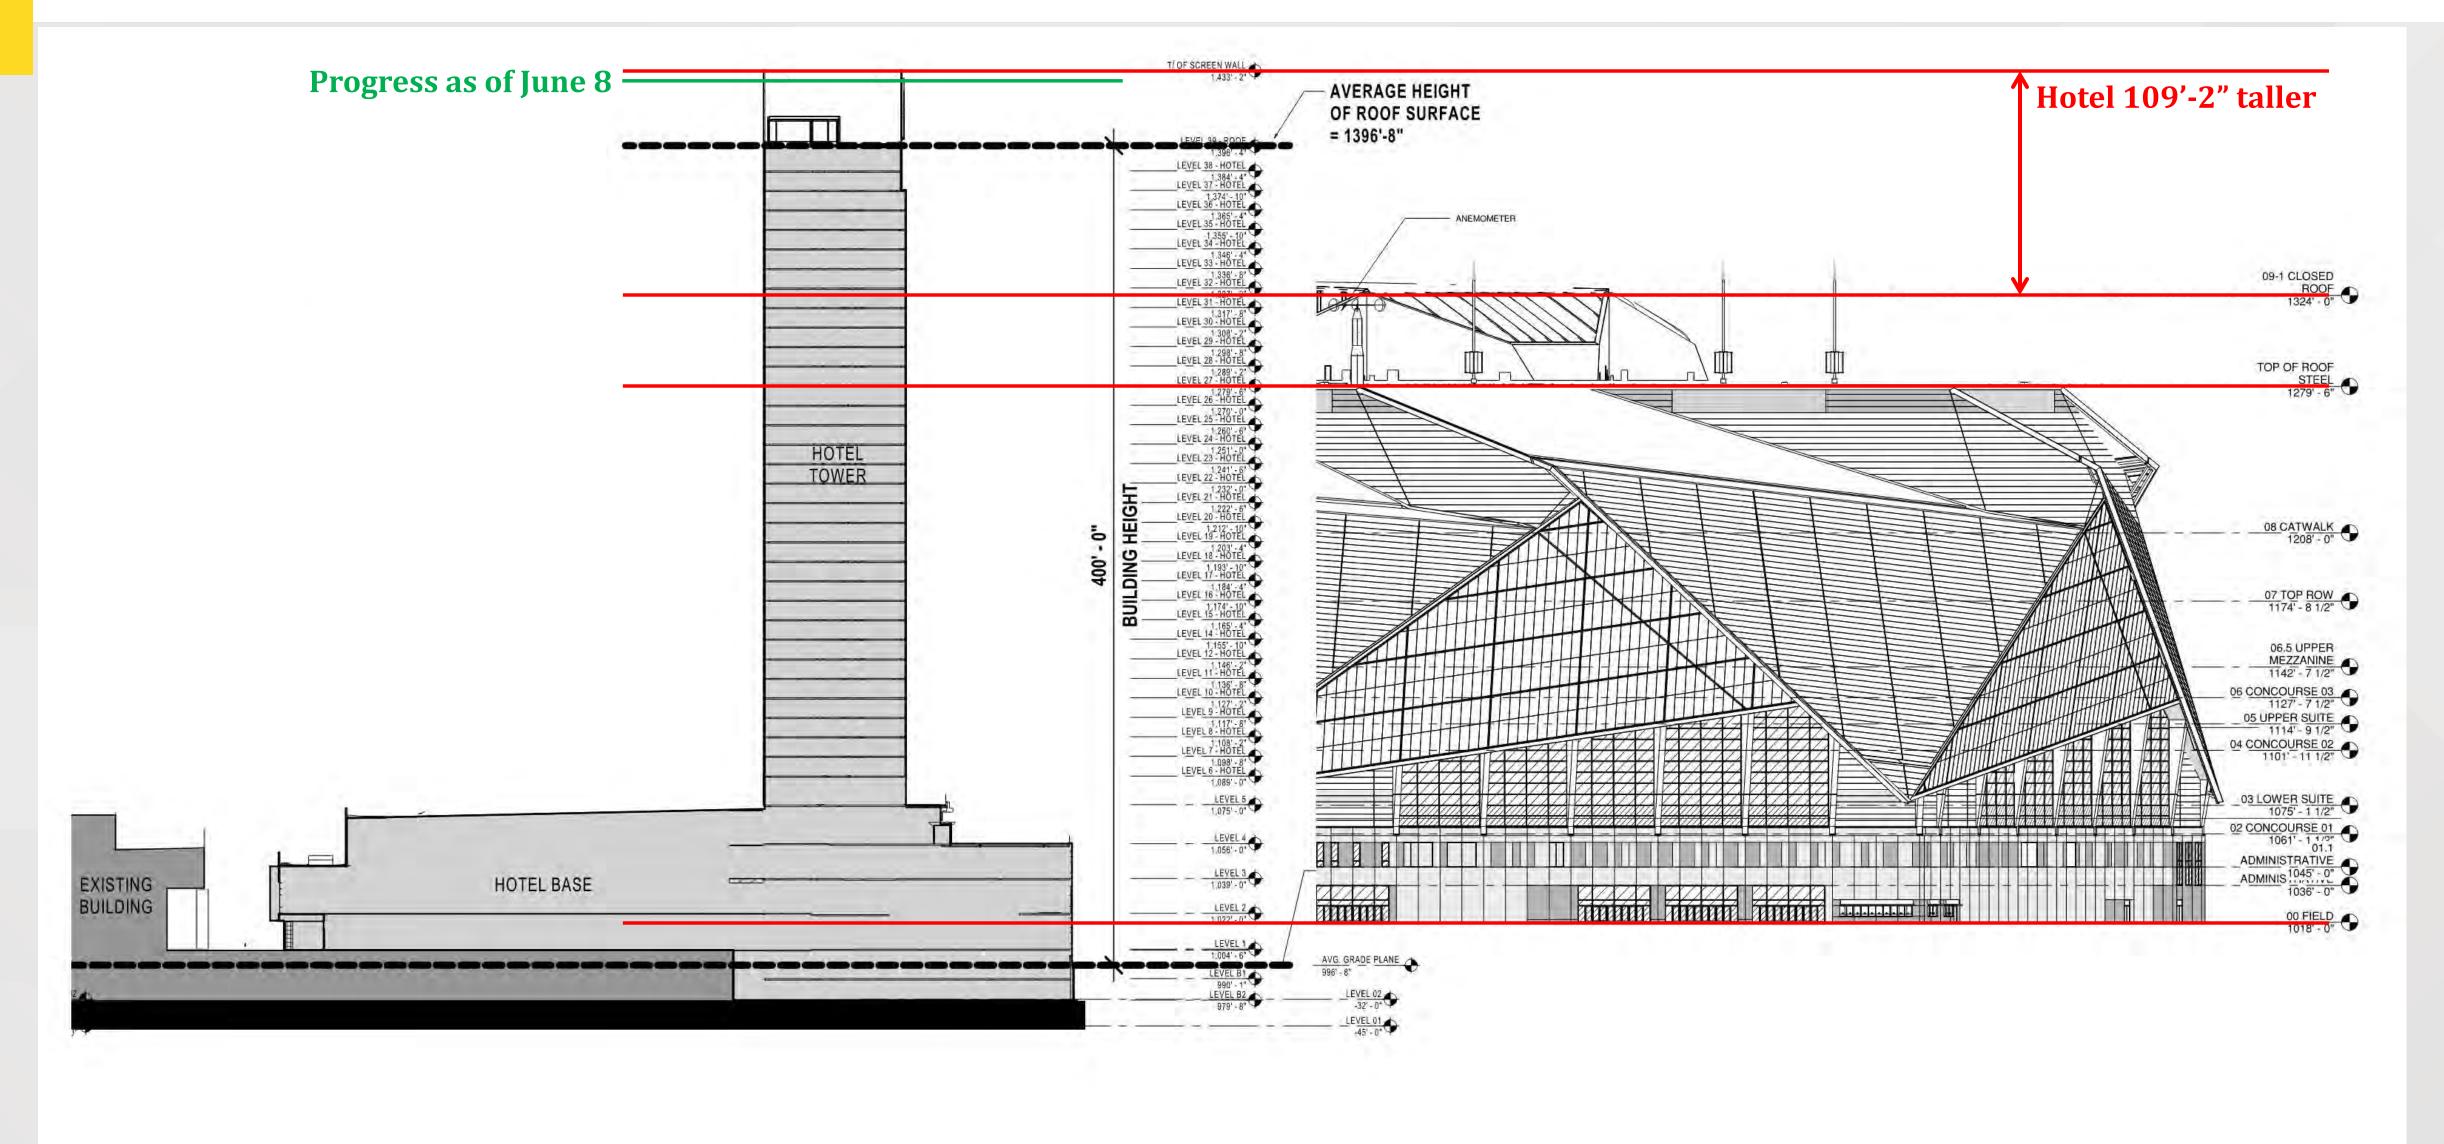

ignage Implementation Phase 1
- Thomas Murphy Ballroom Escalator Modernization
- Building B Phase 2 Area Escalator Modernization Design
- Building B and C Plant Integration
- Building C Cooling Tower Refurbishment
- Replacement of AHUs in Building B
- Terrazzo Deep Cleaning
- Parking Access Control System Replacement



















#### Planned Roofing Schedule





# Signia by Hilton

#### Project Information

- Project Manager: Ken Stockdell
- Project Scope: Construct a new 40 story, 975 room luxury hotel that would connect to Building C of the GWCC.
- Project Location: West Plaza & Former Georgia Dome Site

#### • Project Status

- Current Phase: Active Construction
- Construction Schedule: April 2021 December 2023

#### Signia by Hilton / Mercedes Benz Stadium Height Comparison





#### Signia by Hilton May 10 Drone Photos







#### Signia by Hilton May 10 Drone Photos







#### Signia by Hilton May 10 Drone Photo / Rendering







#### Signia by Hilton May 10 Drone Photo – Amenity Spaces







#### Signia by Hilton June 7 Photo – Entrance Drive







#### Signia by Hilton June 7 Photo – Porte Cochere







#### Signia by Hilton June 7 Photo – Lobby Art Installation







#### Signia by Hilton June 7 Photo – Lobby Art Installation







#### Signia by Hilton June 7 Photo – Lobby Monumental Stair







#### Signia by Hilton June 7 Photo- Registration Desk







### Signia by Hilton June 7 Photo – Club Signia







#### Signia by Hilton June 7 Photo - Lobby







#### Signia by Hilton June 7 Photo – Lobby Bar







#### Signia by Hilton June 7 Photo –