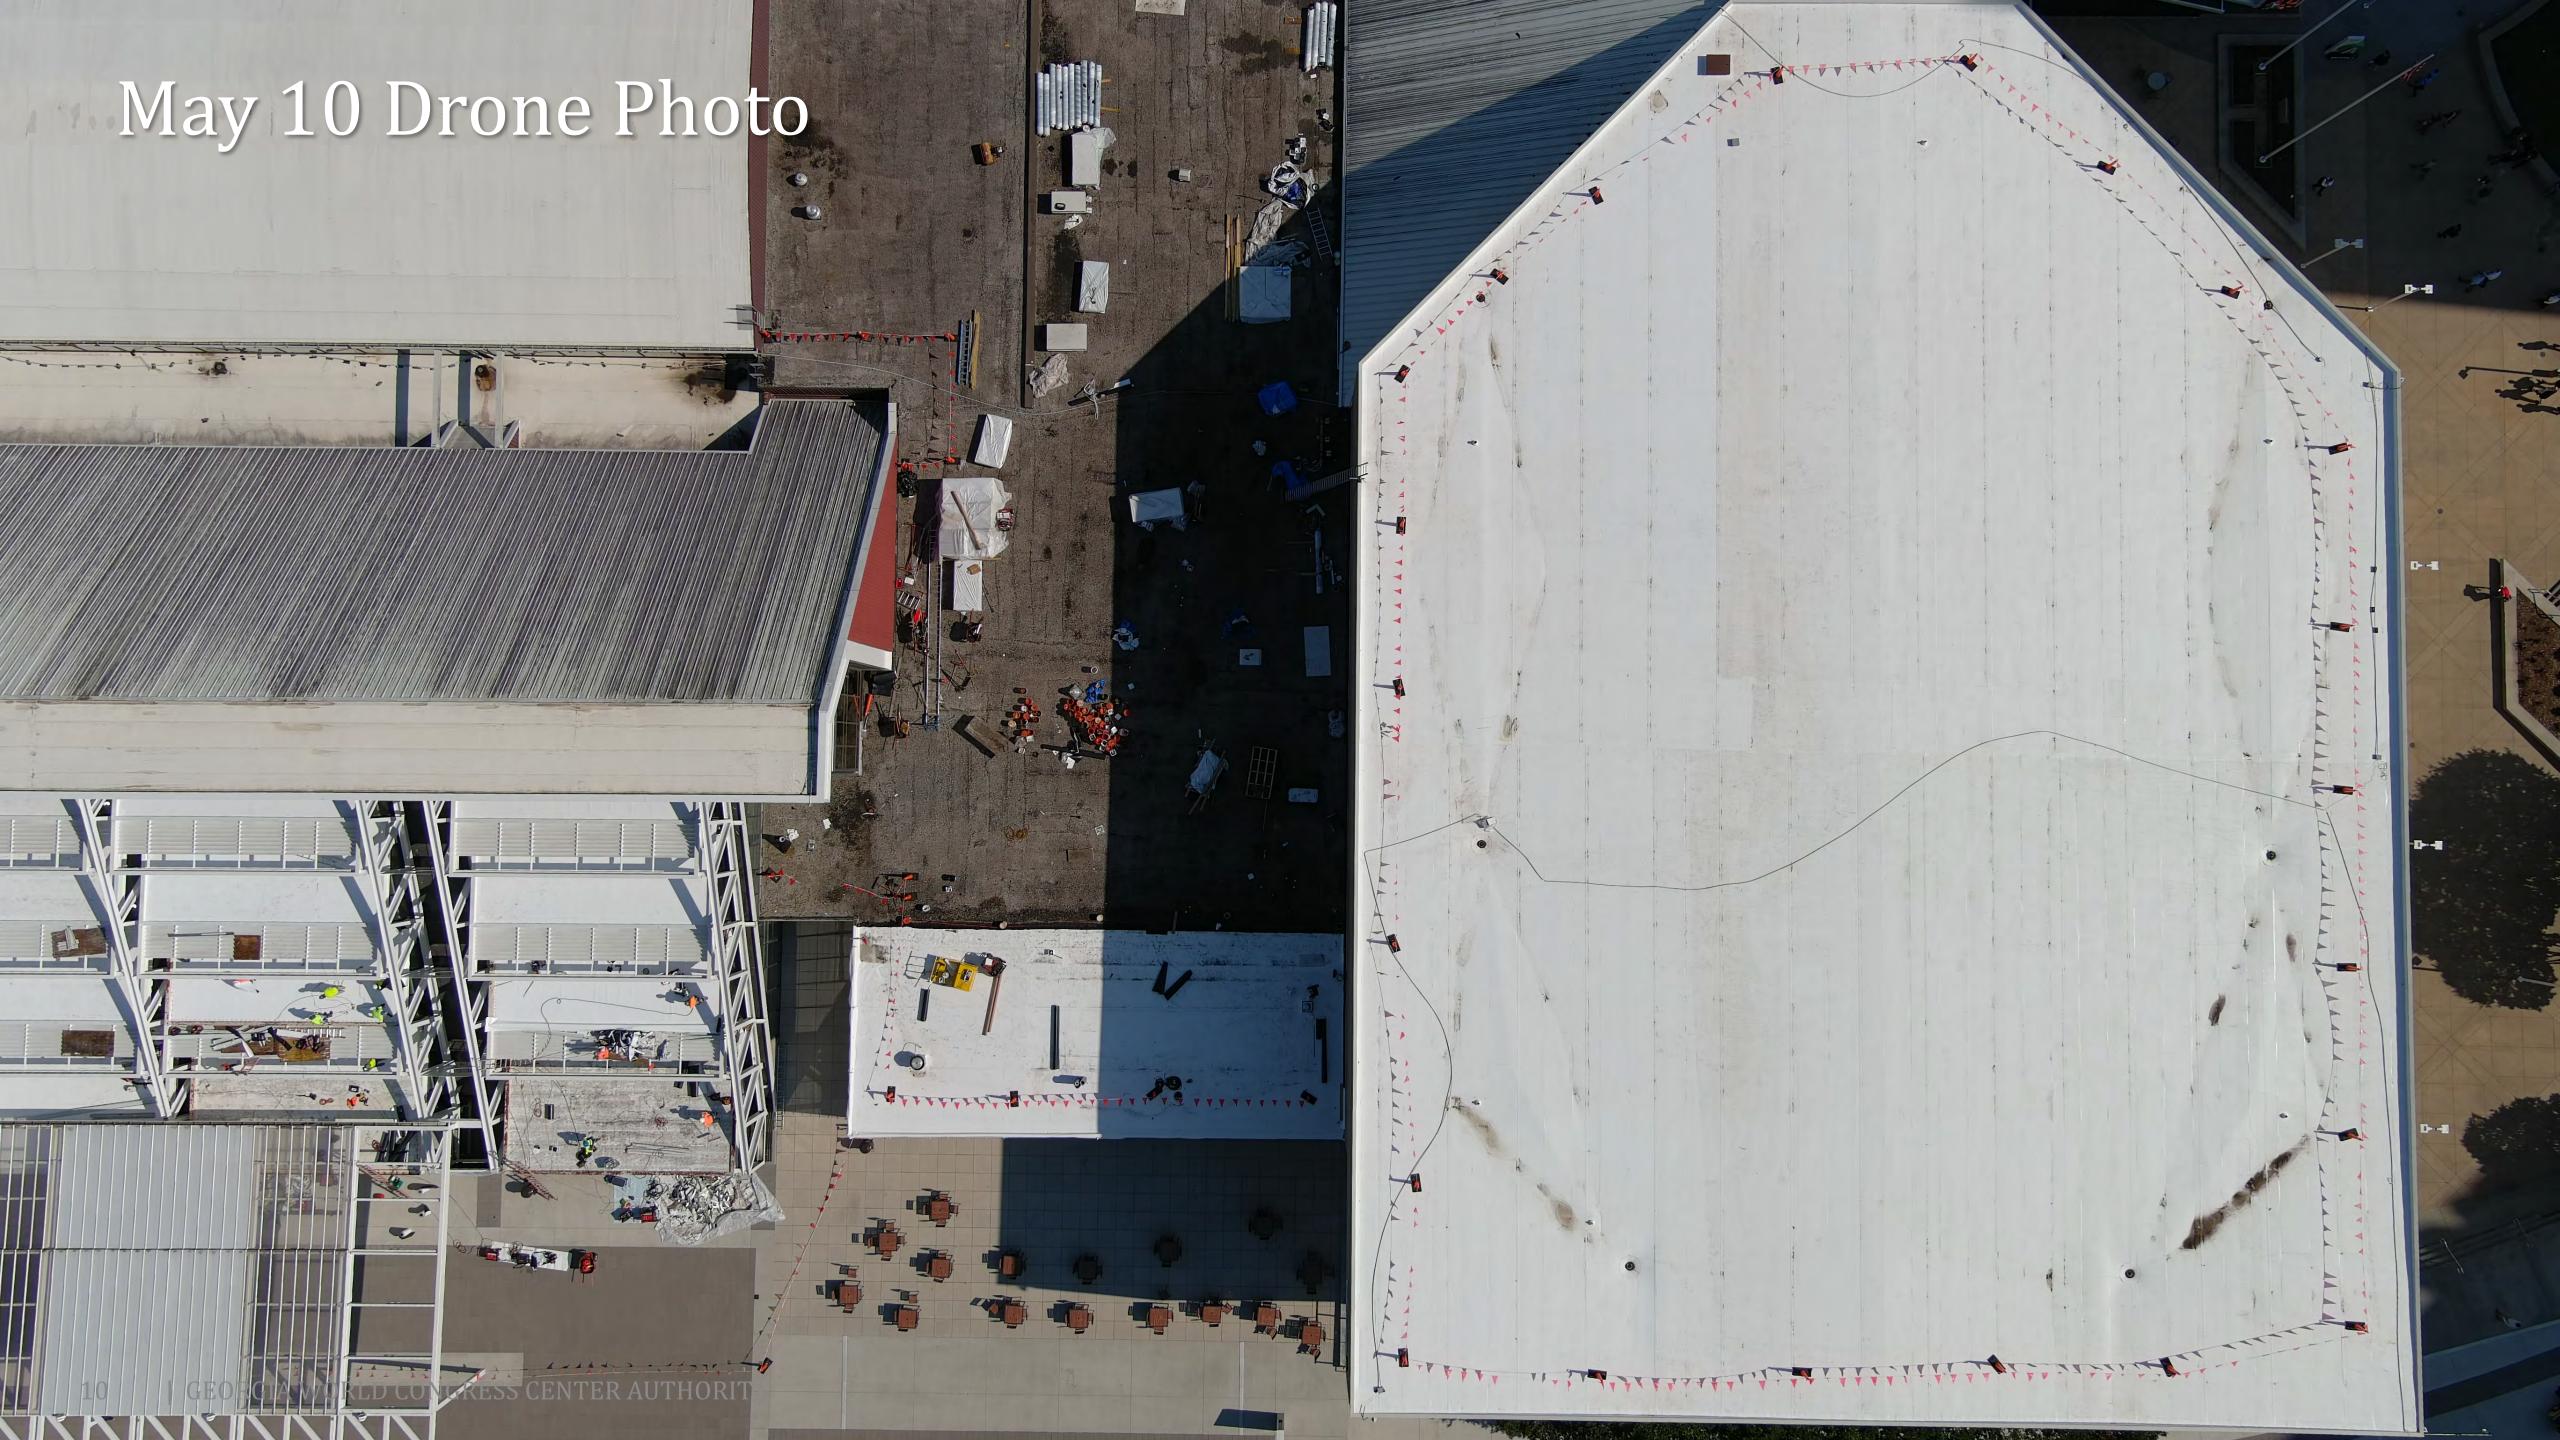

## GWCCA Campus Development Project Updates

June 8, 2023

Department of Project & Program Management

# Today's Agenda

Upcoming Projects
CIM Project
Roofing Replacement
Signia by Hilton

#### Upcoming Projects



- Wayfinding Signage Implementation Phase 1
- Thomas Murphy Ballroom Escalator Modernization
- Building B Phase 2 Area Escalator Modernization Design
- Building B and C Plant Integration
- Building C Cooling Tower Refurbishment
- Replacement of AHUs in Building B
- Terrazzo Deep Cleaning
- Parking Access Control System Replacement



















#### Planned Roofing Schedule





# Signia by Hilton

#### Project Information

- Project Manager: Ken Stockdell
- Project Scope: Construct a new 40 story, 975 room luxury hotel that would connect to Building C of the GWCC.
- Project Location: West Plaza & Former Georgia Dome Site

#### • Project Status

- Current Phase: Active Construction
- Construction Schedule: April 2021 December 2023

#### Signia by Hilton / Mercedes Benz Stadium Height Comparison





#### Signia by Hilton May 10 Drone Photos







#### Signia by Hilton May 10 Drone Photos







#### Signia by Hilton May 10 Drone Photo / Rendering







#### Signia by Hilton May 10 Drone Photo – Amenity Spaces







#### Signia by Hilton June 7 Photo – Entrance Drive







#### Signia by Hilton June 7 Photo – Porte Coche