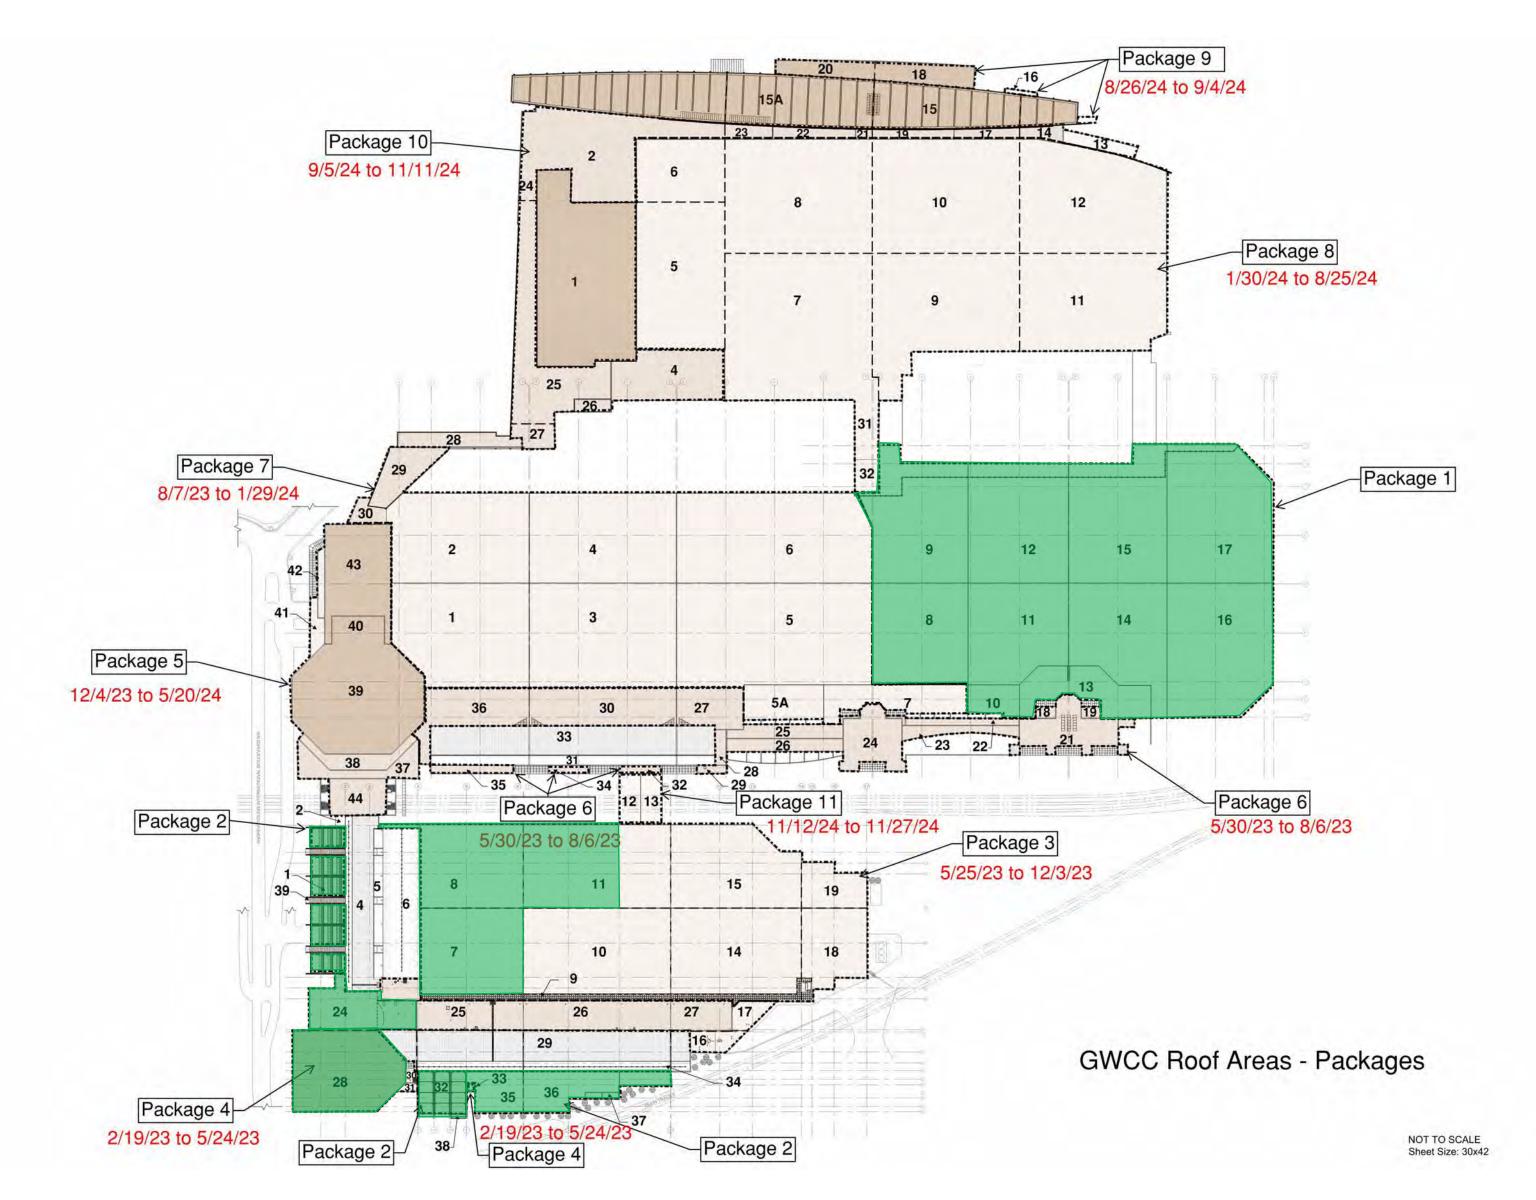

## GWCCA Campus Development Project Updates

June 8, 2023

Department of Project & Program Management

# Today's Agenda

Upcoming Projects
CIM Project
Roofing Replacement
Signia by Hilton

#### Upcoming Projects



- Wayfinding Signage Implementation Phase 1
- Thomas Murphy Ballroom Escalator Modernization
- Building B Phase 2 Area Escalator Modernization Design
- Building B and C Plant Integration
- Building C Cooling Tower Refurbishment
- Replacement of AHUs in Building B
- Terrazzo Deep Cleaning
- Parking Access Control System Replacement



















#### Planned Roofing Schedule





# Signia by Hilton

#### Project Information

- Project Manager: Ken Stockdell
- Project Scope: Construct a new 40 story, 975 room luxury hotel that would connect to Building C of the GWCC.
- Project Location: West Plaza & Former Georgia Dome Site

#### • Project Status

- Current Phase: Active Construction
- Construction Schedule: April 2021 December 2023

#### Signia by Hilton / Mercedes Benz Stadium Height Comparison





#### Signia by Hilton May 10 Drone Photos







#### Signia by Hilton May 10 Drone Photos







#### Signia by Hilton May 10 Drone Photo / Rendering







#### Signia by Hilton May 10 Drone Photo – Amenity Spaces







#### Signia by Hilton June 7 Photo – Entrance Drive







#### Signia by Hilton June 7 Photo – Porte Cochere







#### Signia by Hilton June 7