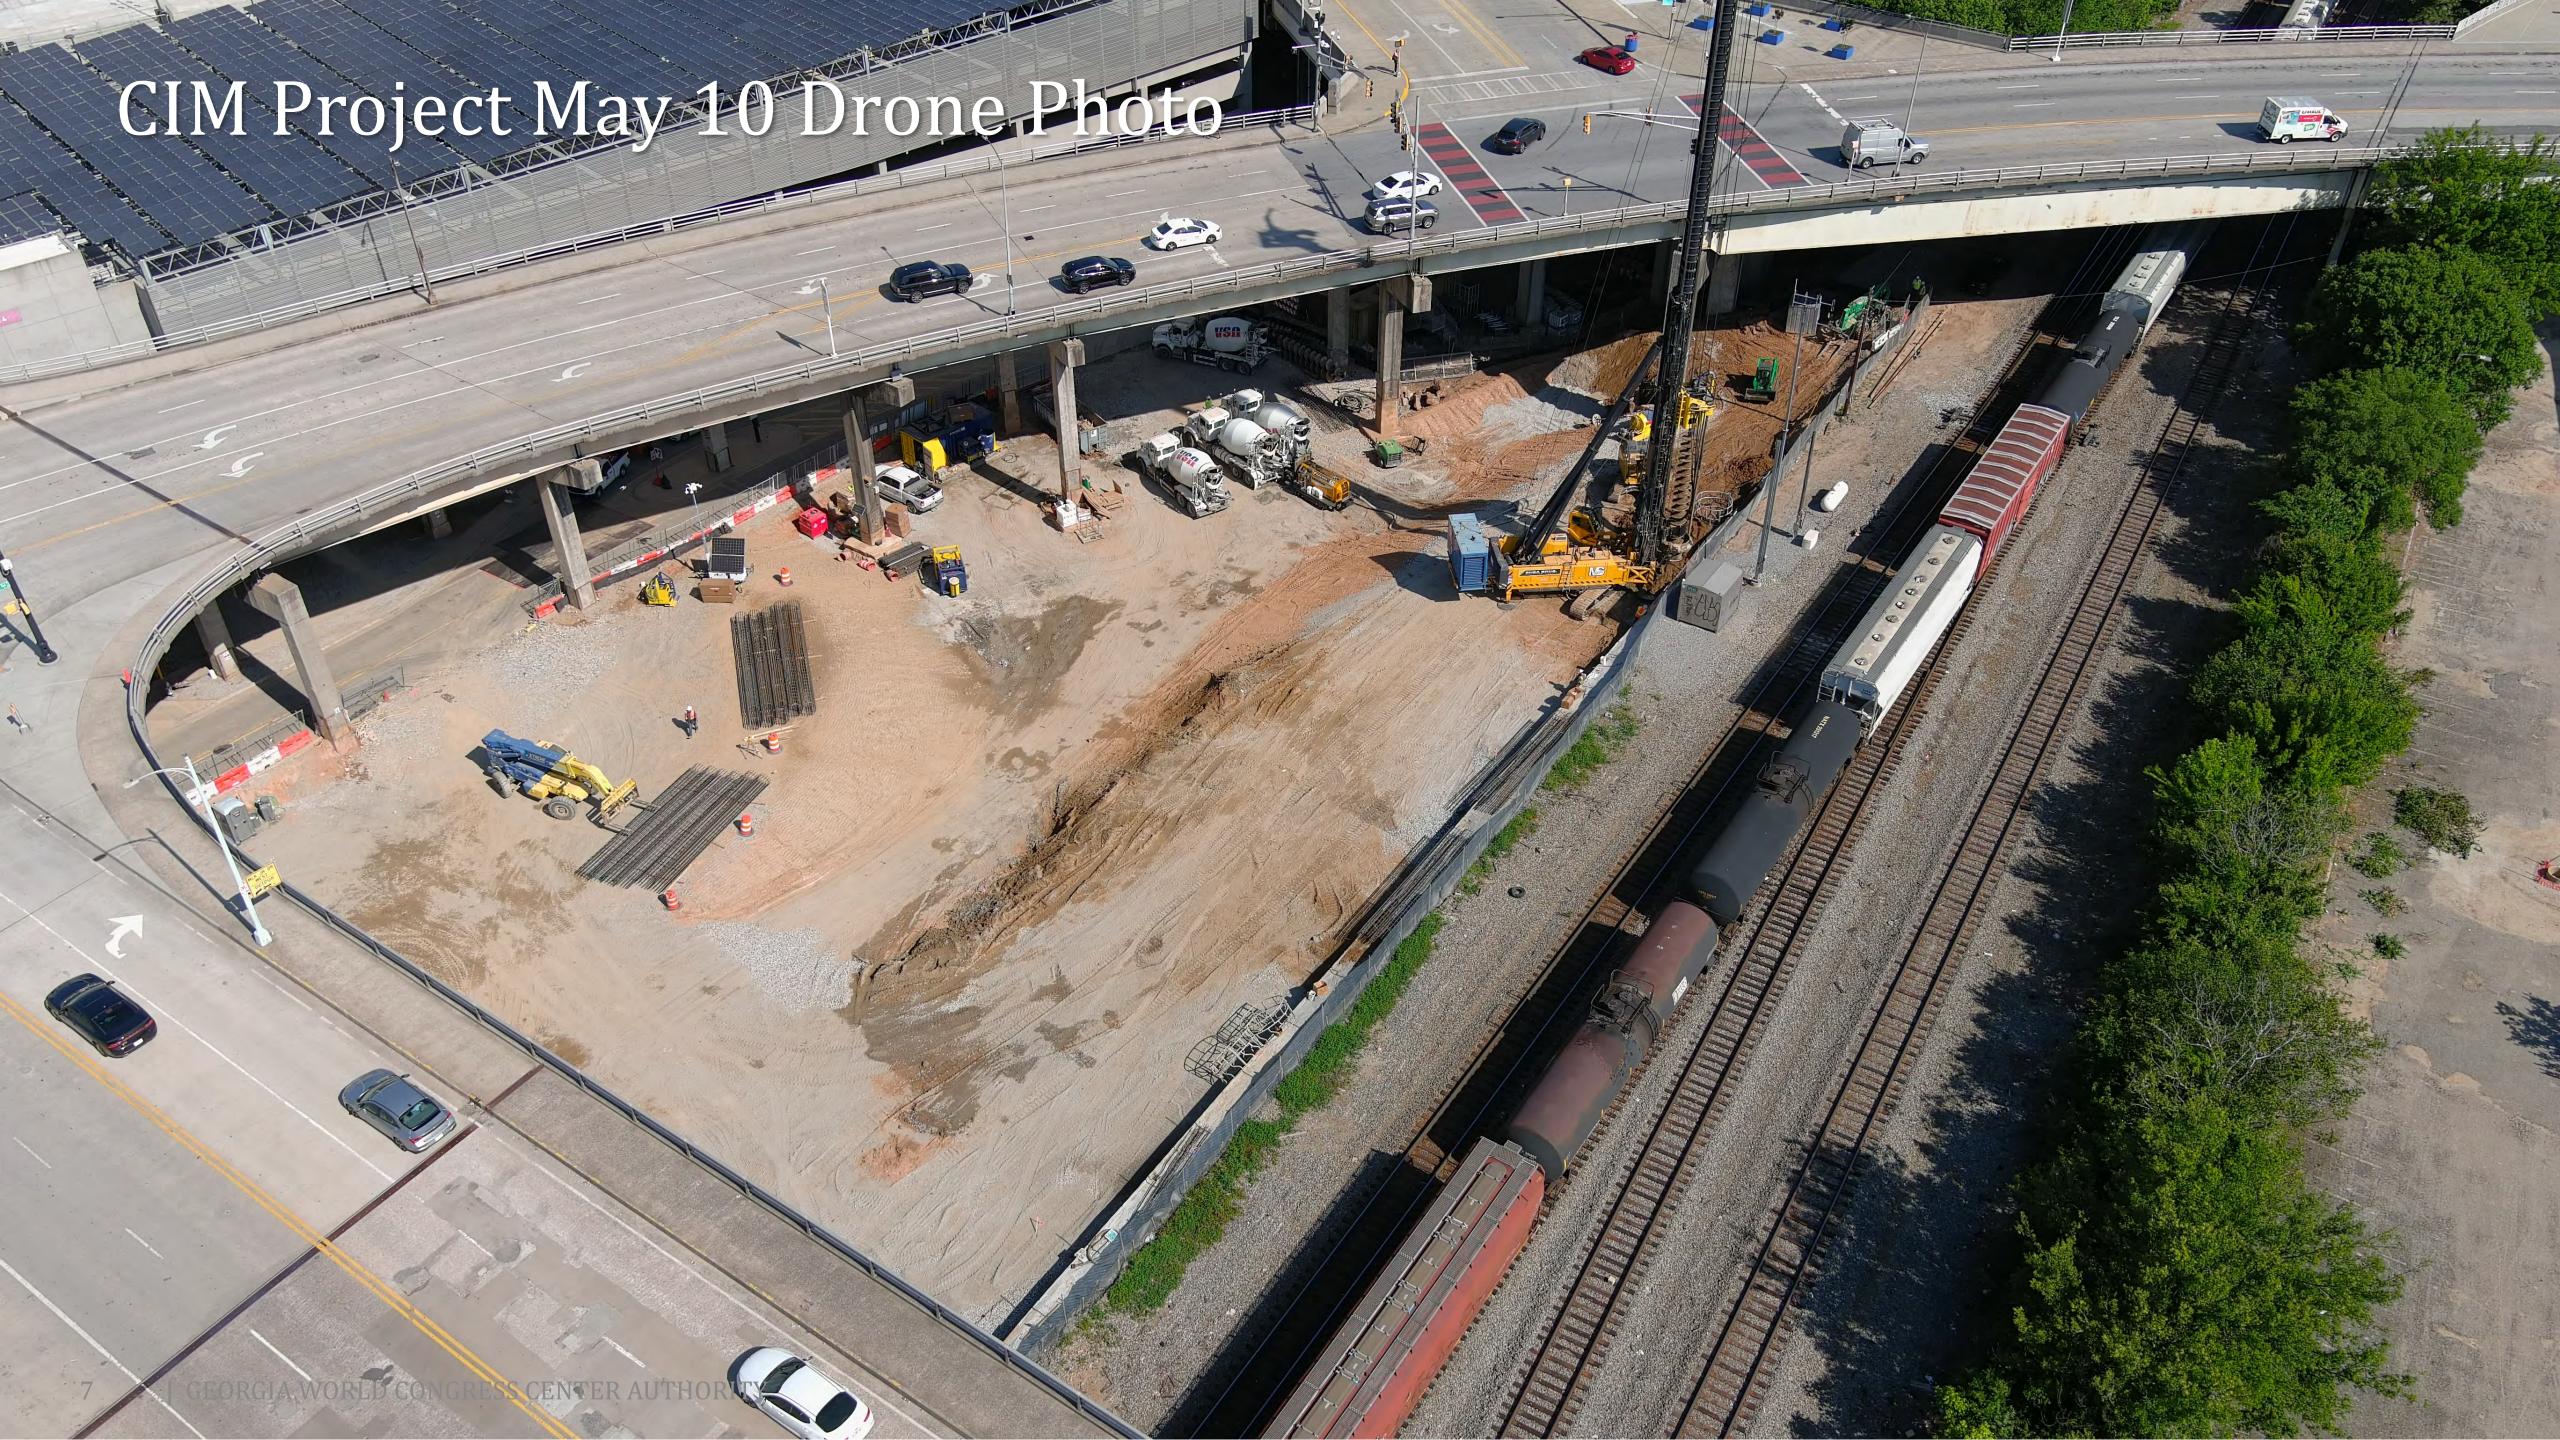

## GWCCA Campus Development Project Updates

June 8, 2023

Department of Project & Program Management

# Today's Agenda

Upcoming Projects
CIM Project
Roofing Replacement
Signia by Hilton

#### Upcoming Projects



- Wayfinding Signage Implementation Phase 1
- Thomas Murphy Ballroom Escalator Modernization
- Building B Phase 2 Area Escalator Modernization Design
- Building B and C Plant Integration
- Building C Cooling Tower Refurbishment
- Replacement of AHUs in Building B
- Terrazzo Deep Cleaning
- Parking Access Control System Replacement



















#### Planned Roofing Schedule





# Signia by Hilton

#### Project Information

- Project Manager: Ken Stockdell
- Project Scope: Construct a new 40 story, 975 room luxury hotel that would connect to Building C of the GWCC.
- Project Location: West Plaza & Former Georgia Dome Site

#### • Project Status

- Current Phase: Active Construction
- Construction Schedule: April 2021 December 2023

#### Signia by Hilton / Mercedes Benz Stadium Height Comparison





#### Signia by Hilton May 10 Drone Photos







#### Signia by Hilton May 10 Drone Photos







#### Signia by Hilton May 10 Drone Photo / Rendering







#### Signia by Hilton May 10 Drone Photo – Amenity Spaces







#### Signia by Hilton June 7 Photo – Entrance Drive







#### Signia by Hilton June 7 Photo – Porte