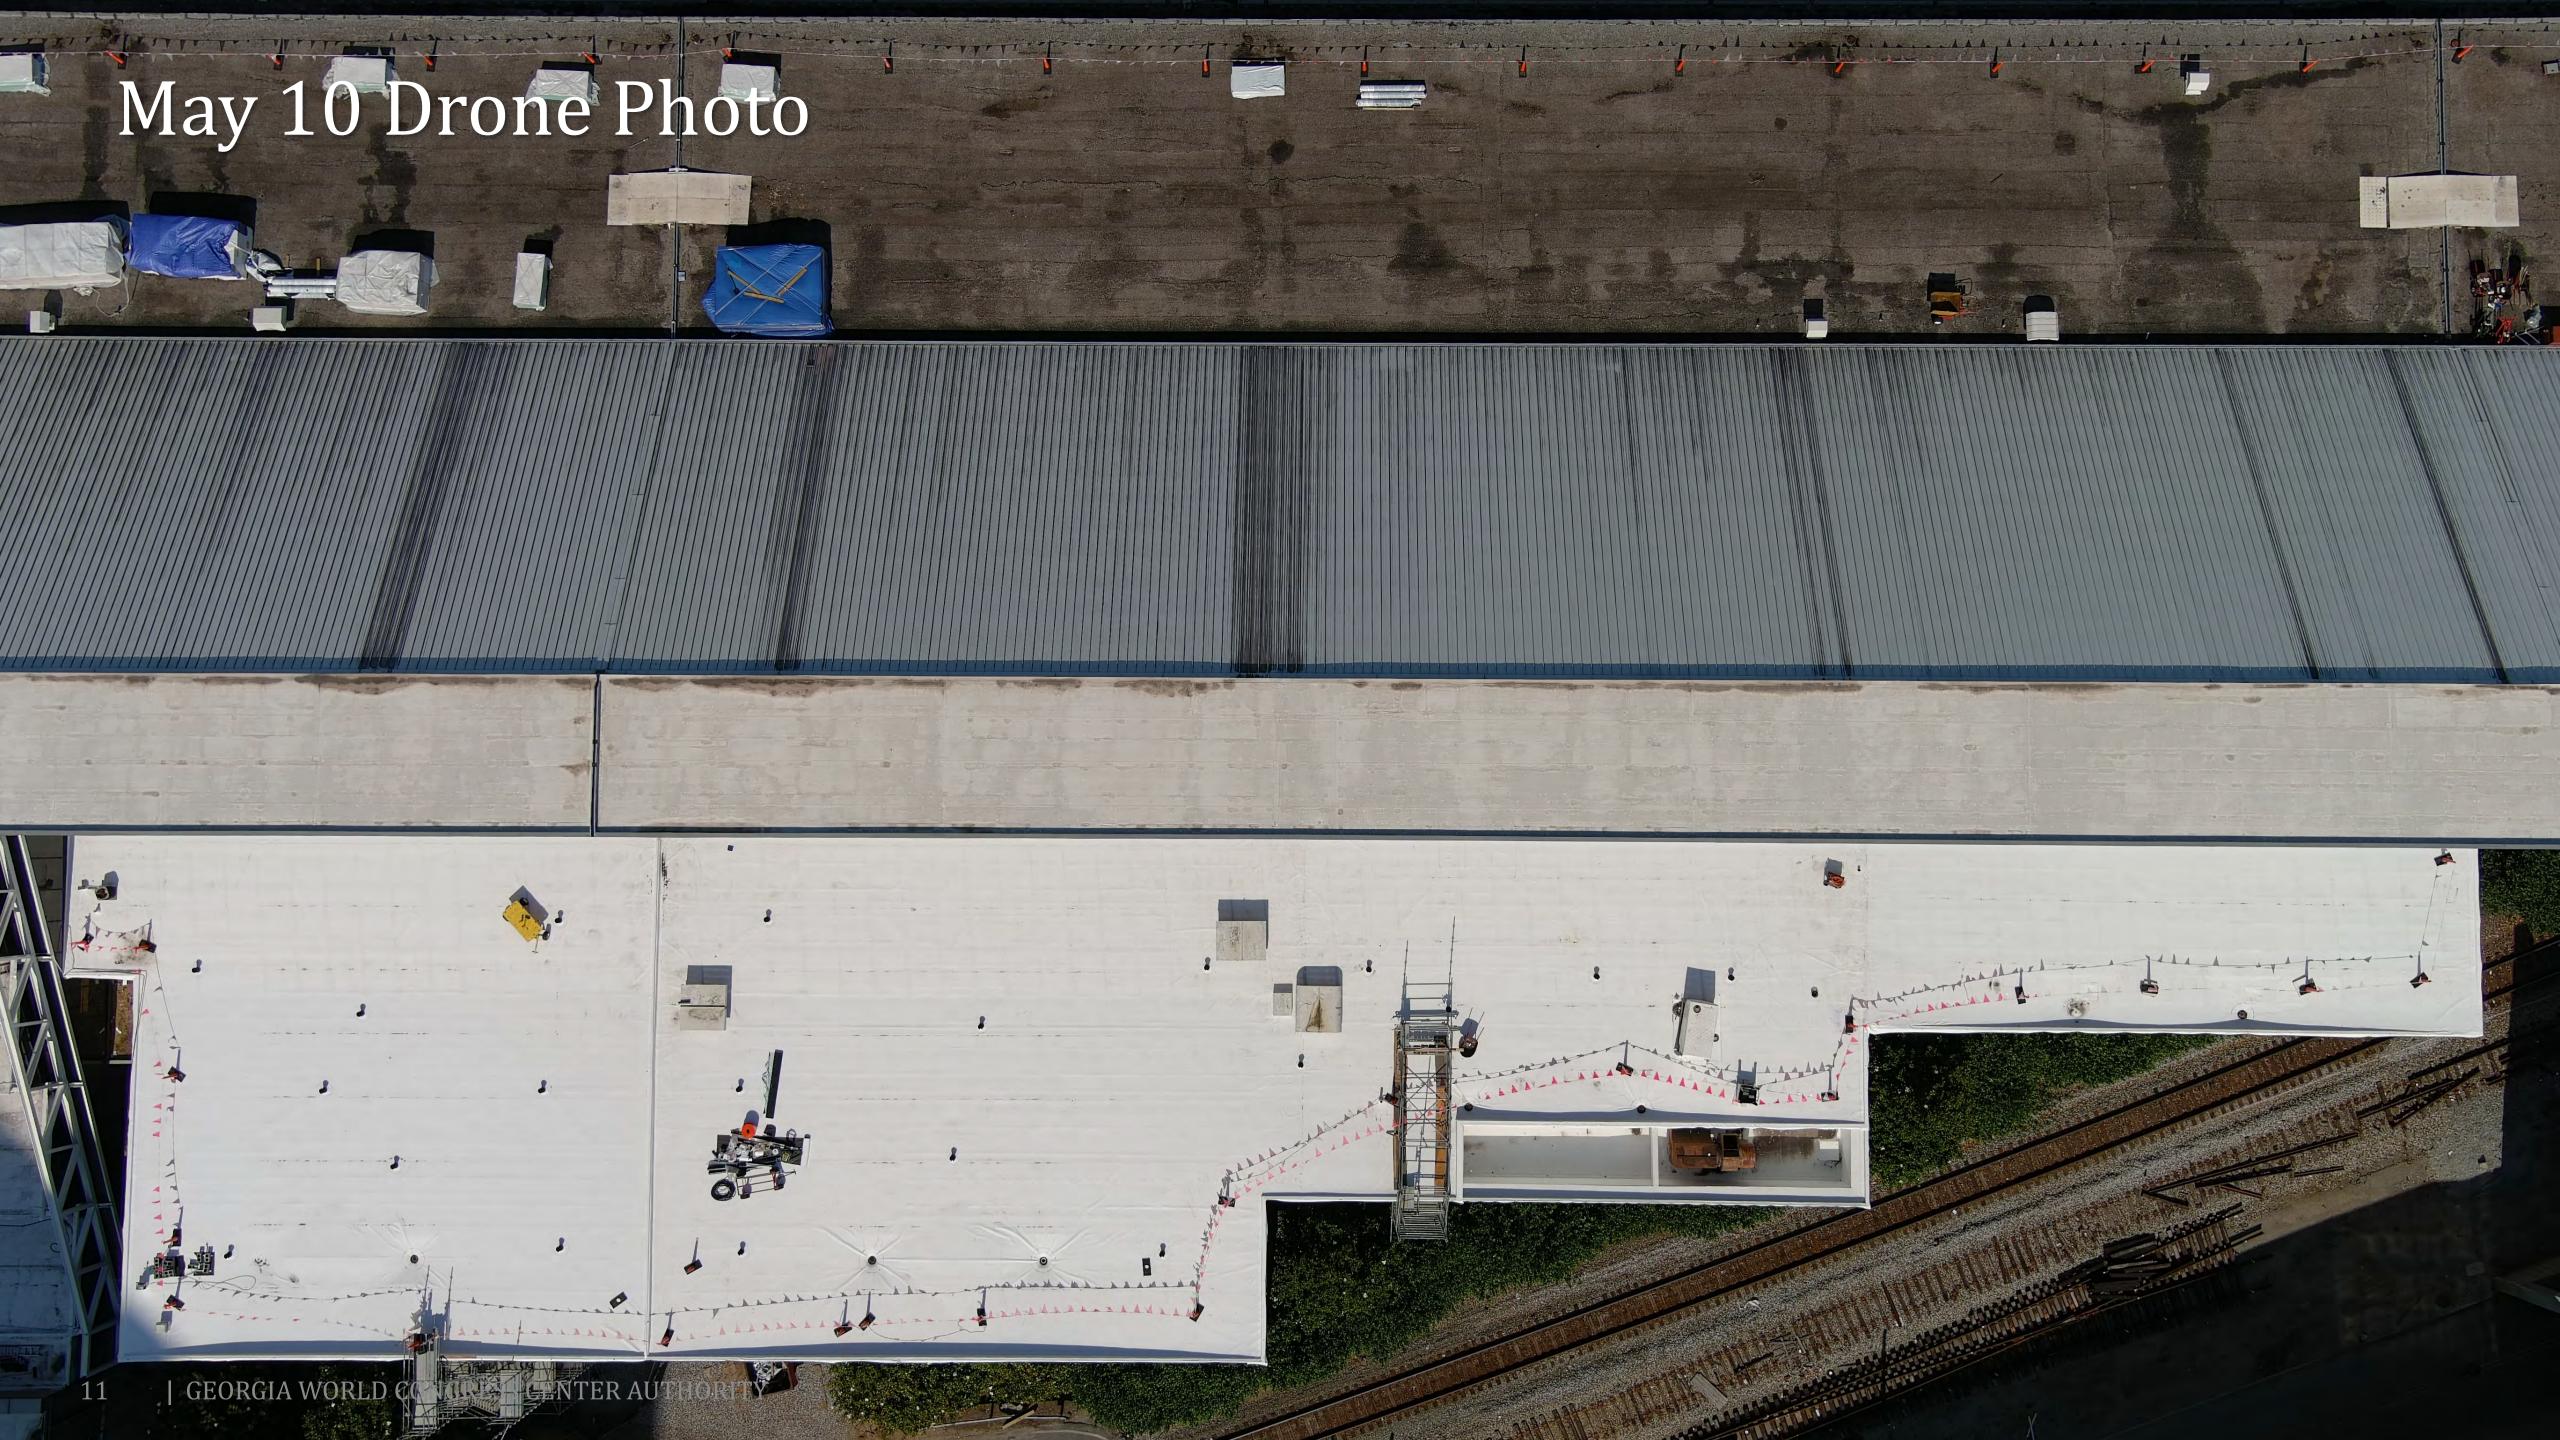

## GWCCA Campus Development Project Updates

June 8, 2023

Department of Project & Program Management

# Today's Agenda

Upcoming Projects
CIM Project
Roofing Replacement
Signia by Hilton

#### Upcoming Projects



- Wayfinding Signage Implementation Phase 1
- Thomas Murphy Ballroom Escalator Modernization
- Building B Phase 2 Area Escalator Modernization Design
- Building B and C Plant Integration
- Building C Cooling Tower Refurbishment
- Replacement of AHUs in Building B
- Terrazzo Deep Cleaning
- Parking Access Control System Replacement



















#### Planned Roofing Schedule





# Signia by Hilton

#### Project Information

- Project Manager: Ken Stockdell
- Project Scope: Construct a new 40 story, 975 room luxury hotel that would connect to Building C of the GWCC.
- Project Location: West Plaza & Former Georgia Dome Site

#### • Project Status

- Current Phase: Active Construction
- Construction Schedule: April 2021 December 2023

#### Signia by Hilton / Mercedes Benz Stadium Height Comparison





#### Signia by Hilton May 10 Drone Photos







#### Signia by Hilton May 10 Drone Photos







#### Signia by Hilton May 10 Drone Photo / Rendering







#### Signia by Hilton May 10 Drone Photo – Amenity Spaces







#### Signia by Hilton June 7 Photo – Entrance Drive







#### Signia by Hilton June 7 Photo – Porte Cochere