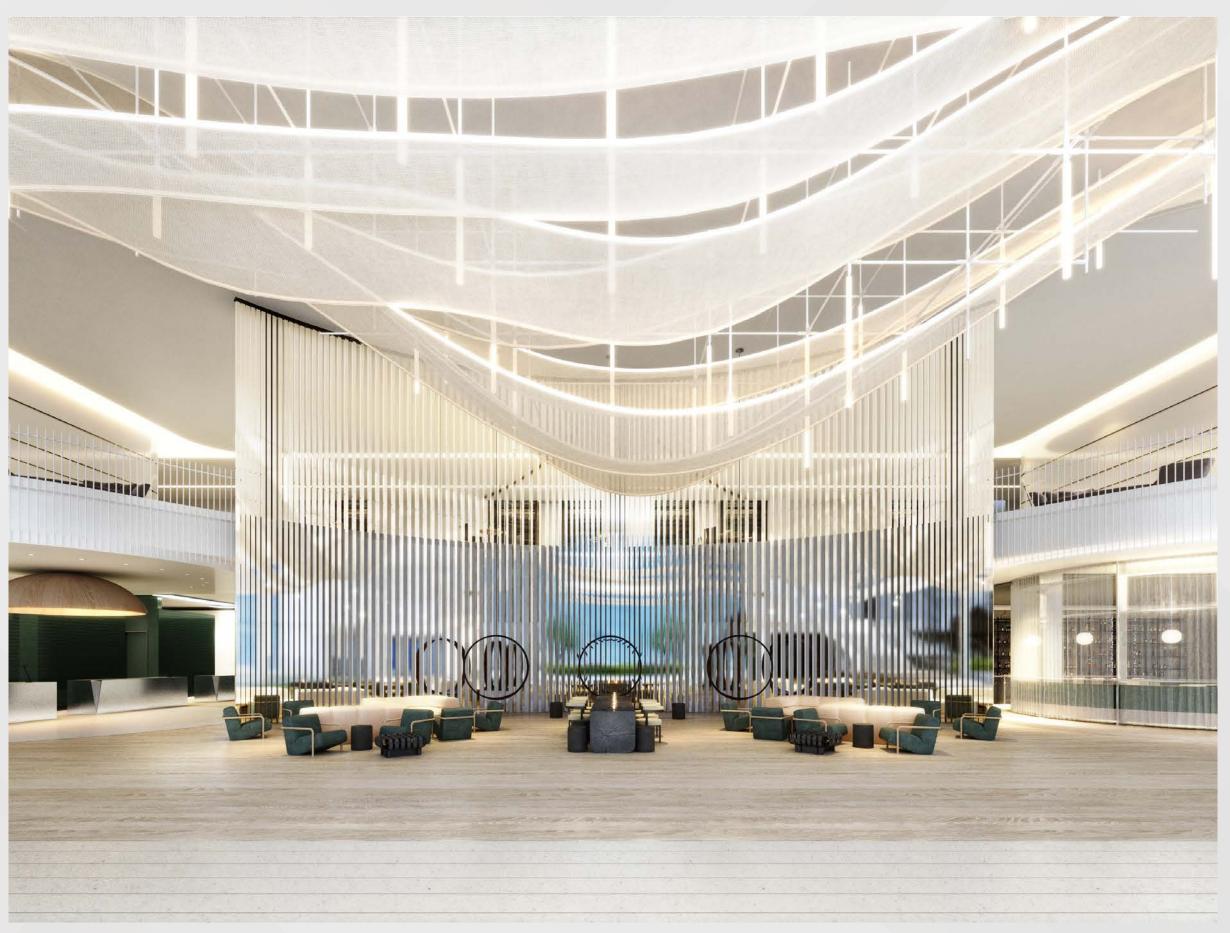

nformation

- Project Manager: Ken Stockdell
- Project Scope: Construct a new 40 story, 975 room luxury hotel that would connect to Building C of the GWCC.
- Project Location: West Plaza & Former Georgia Dome Site

#### • Project Status

- Current Phase: Active Construction
- Construction Schedule: April 2021 December 2023

#### Signia by Hilton / Mercedes Benz Stadium Height Comparison





#### Signia by Hilton May 10 Drone Photos







#### Signia by Hilton May 10 Drone Photos







#### Signia by Hilton May 10 Drone Photo / Rendering







#### Signia by Hilton May 10 Drone Photo – Amenity Spaces







#### Signia by Hilton June 7 Photo – Entrance Drive







#### Signia by Hilton June 7 Photo – Porte Cochere







#### Signia by Hilton June 7 Photo – Lobby Art Installation







#### Signia by Hilton June 7 Photo – Lobby Art Installation







#### Signia by Hilton June 7 Photo – Lobby Monumental Stair







#### Signia by Hilton June 7 Photo- Registration Desk







### Signia by Hilton June 7 Photo – Club Signia







#### Signia by Hilton June 7 Photo - Lobby







#### Signia by Hilton June 7 Photo – Lobby Bar







#### Signia by Hilton June 7 Photo – Lobby Bar







### Signia by Hilton June 7 Photo – Terrace Lounge







#### Signia by Hilton June 7 Photo – Terrace Lounge







#### Signia by Hilton June 7 Photo – Friendship Market







#### Signia by Hilton June 7 Photo – Friendship Market







#### Signia by Hilton June 7 Photo – Magnolia Green







#### Signia by Hilton June 7 Photo – Dream Ballroom Prefunction







#### Signia by Hilt