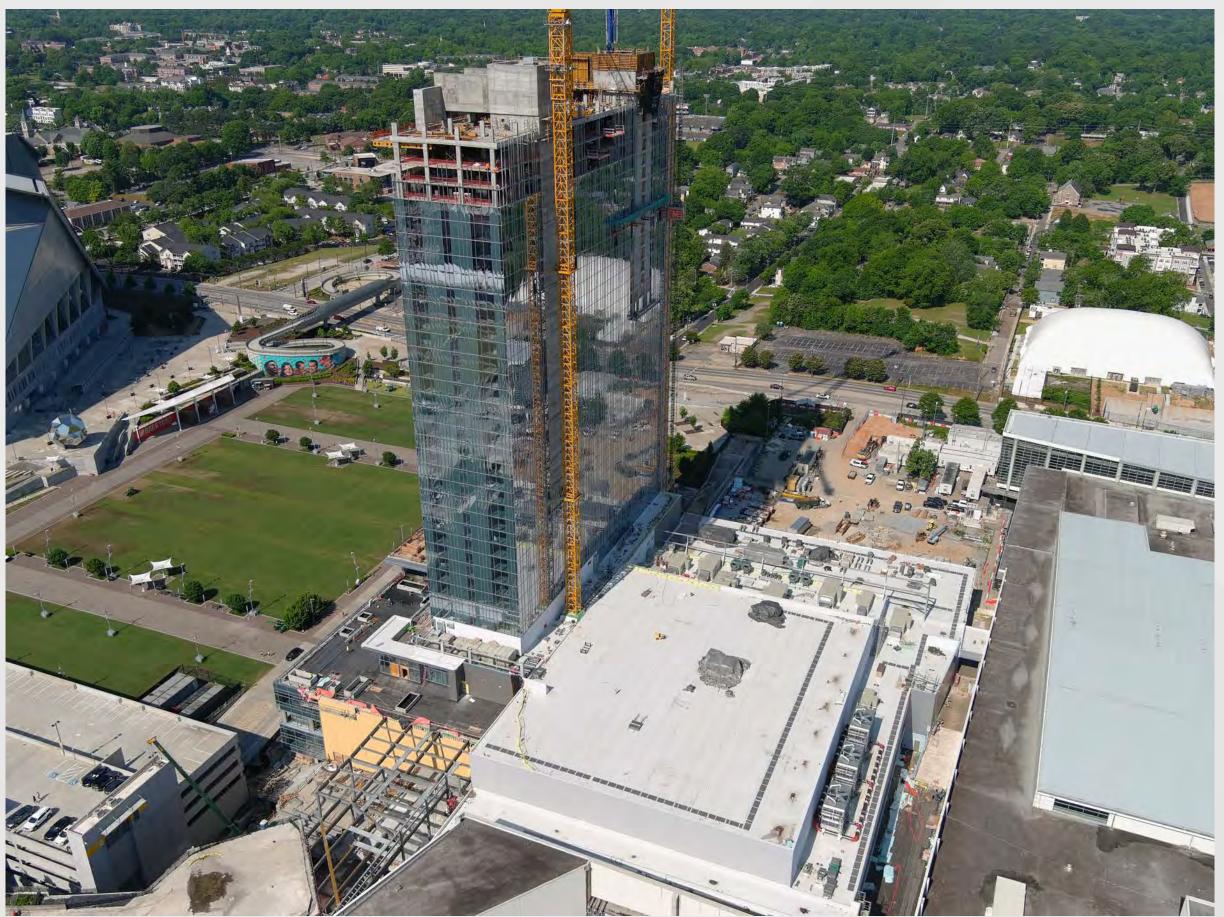

lroom Escalator Modernization
- Building B Phase 2 Area Escalator Modernization Design
- Building B and C Plant Integration
- Building C Cooling Tower Refurbishment
- Replacement of AHUs in Building B
- Terrazzo Deep Cleaning
- Parking Access Control System Replacement



















#### Planned Roofing Schedule





# Signia by Hilton

#### Project Information

- Project Manager: Ken Stockdell
- Project Scope: Construct a new 40 story, 975 room luxury hotel that would connect to Building C of the GWCC.
- Project Location: West Plaza & Former Georgia Dome Site

#### • Project Status

- Current Phase: Active Construction
- Construction Schedule: April 2021 December 2023

#### Signia by Hilton / Mercedes Benz Stadium Height Comparison





#### Signia by Hilton May 10 Drone Photos







#### Signia by Hilton May 10 Drone Photos







#### Signia by Hilton May 10 Drone Photo / Rendering







#### Signia by Hilton May 10 Drone Photo – Amenity Spaces







#### Signia by Hilton June 7 Photo – Entrance Drive







#### Signia by Hilton June 7 Photo – Porte Cochere







#### Signia by Hilton June 7 Photo – Lobby Art Installation







#### Signia by Hilton June 7 Photo – Lobby Art Installation







#### Signia by Hilton June 7 Photo – Lobby Monumental Stair







#### Signia by Hilton June 7 Photo- Registration Desk







### Signia by Hilton June 7 Photo – Club Signia







#### Signia by Hilton June 7 Photo - Lobby







#### Signia by Hilton June 7 Photo – Lobby Bar







#### Signia by Hilton June 7 Photo – Lobby Bar







### Signia by Hilton June 7 Phot