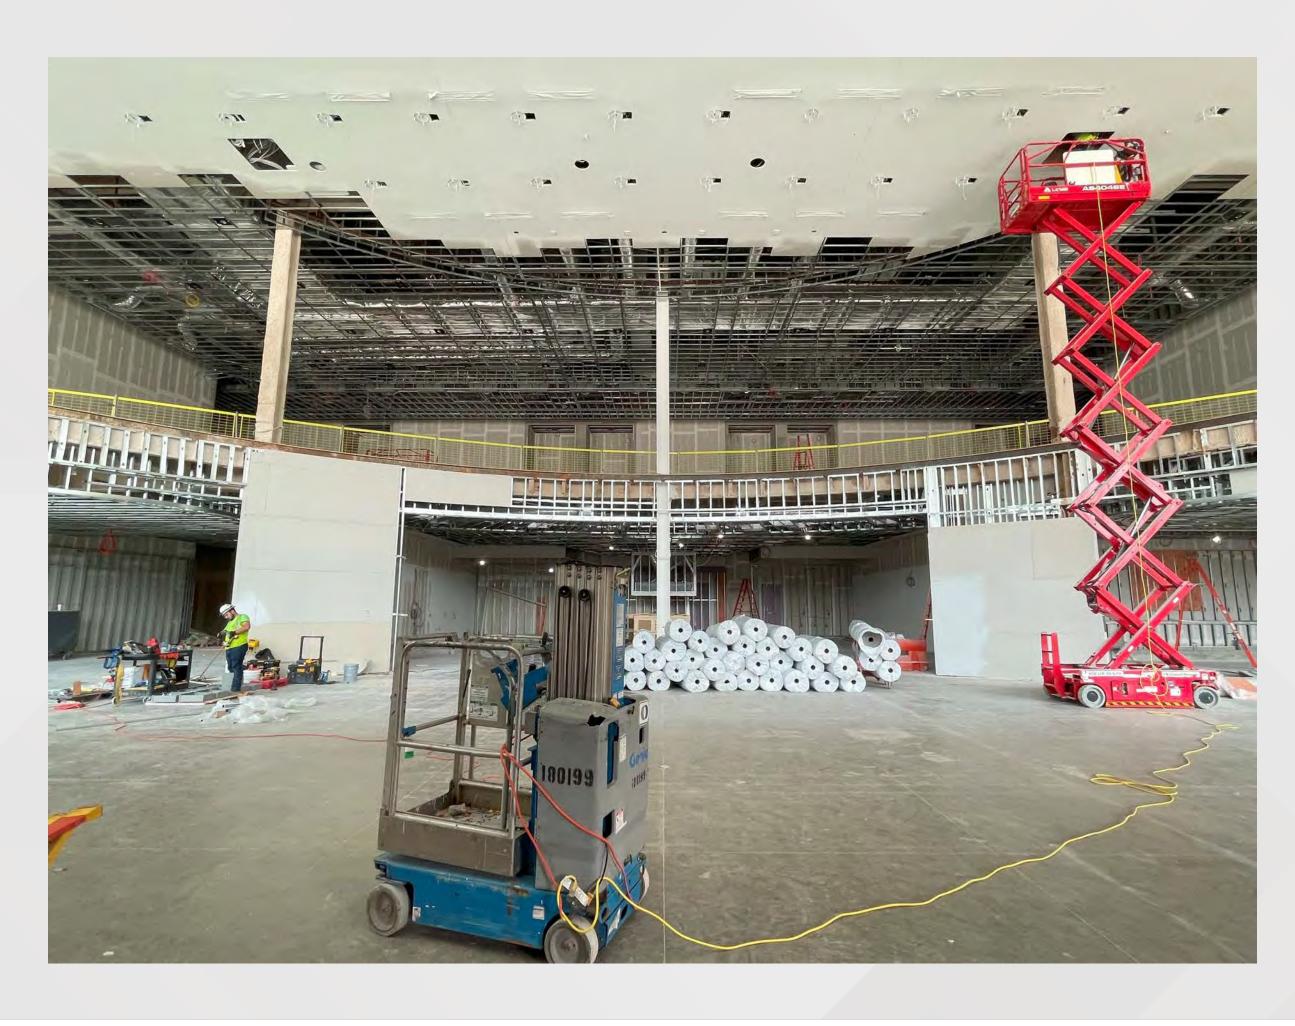

Information

- Project Manager: Ken Stockdell
- Project Scope: Construct a new 40 story, 975 room luxury hotel that would connect to Building C of the GWCC.
- Project Location: West Plaza & Former Georgia Dome Site

#### • Project Status

- Current Phase: Active Construction
- Construction Schedule: April 2021 December 2023

#### Signia by Hilton / Mercedes Benz Stadium Height Comparison





#### Signia by Hilton May 10 Drone Photos







#### Signia by Hilton May 10 Drone Photos







#### Signia by Hilton May 10 Drone Photo / Rendering







#### Signia by Hilton May 10 Drone Photo – Amenity Spaces







#### Signia by Hilton June 7 Photo – Entrance Drive







#### Signia by Hilton June 7 Photo – Porte Cochere







#### Signia by Hilton June 7 Photo – Lobby Art Installation







#### Signia by Hilton June 7 Photo – Lobby Art Installation







#### Signia by Hilton June 7 Photo – Lobby Monumental Stair







#### Signia by Hilton June 7 Photo- Registration Desk







### Signia by Hilton June 7 Photo – Club Signia







#### Signia by Hilton June 7 Photo - Lobby







#### Signia by Hilton June 7 Photo – Lobby Bar







#### Signia by Hilton June 7 Photo – Lobby Bar







### Signia by Hilton June 7 Photo – Terrace Lounge







#### Signia by Hilton June 7 Photo – Terrace Lounge







#### Signia by Hilton June 7 Photo – Friendship Market







#### Signia by Hilton June 7 Photo – Friendship Market







#### Signia by Hilton June 7 Photo – Magnolia Green







#### Signia by Hilton June 7 Photo – Dream Ballroom Prefunction







#### Signia by Hi