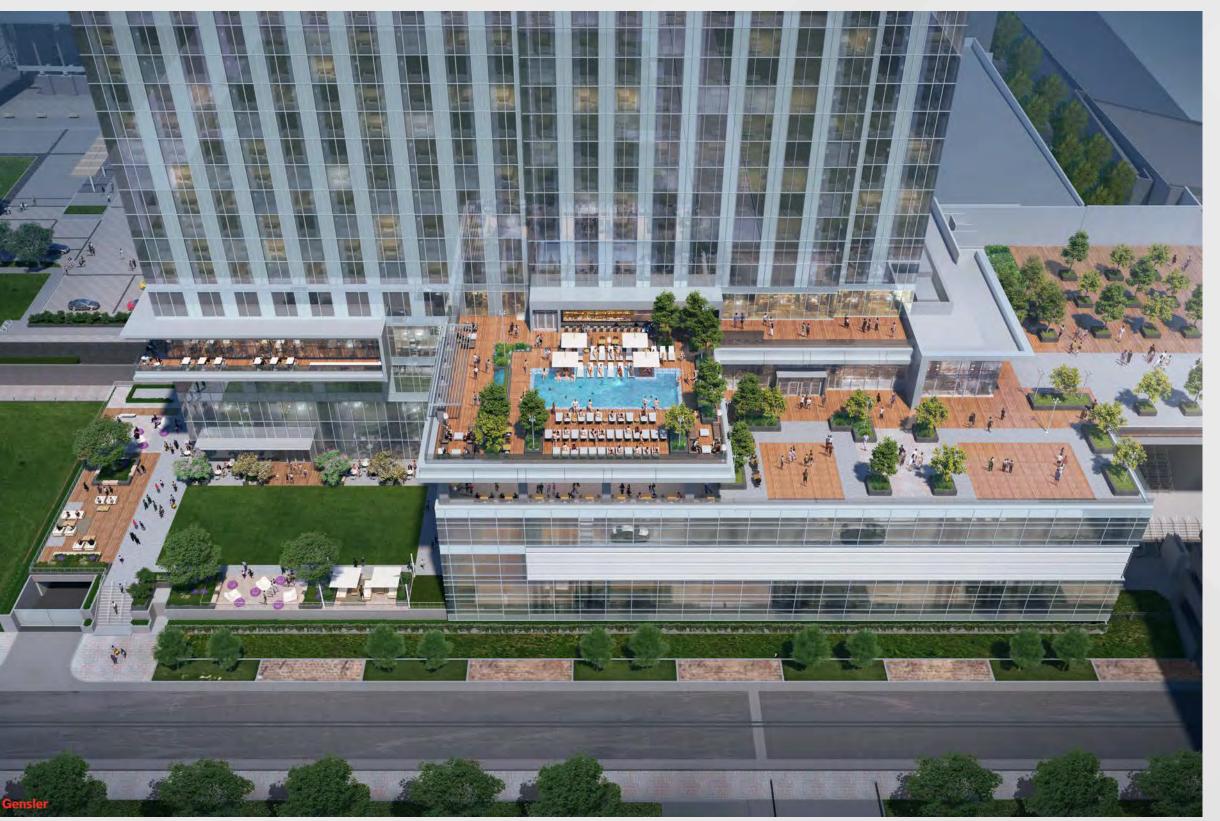

ment of AHUs in Building B
- Terrazzo Deep Cleaning
- Parking Access Control System Replacement



















#### Planned Roofing Schedule





# Signia by Hilton

#### Project Information

- Project Manager: Ken Stockdell
- Project Scope: Construct a new 40 story, 975 room luxury hotel that would connect to Building C of the GWCC.
- Project Location: West Plaza & Former Georgia Dome Site

#### • Project Status

- Current Phase: Active Construction
- Construction Schedule: April 2021 December 2023

#### Signia by Hilton / Mercedes Benz Stadium Height Comparison





#### Signia by Hilton May 10 Drone Photos







#### Signia by Hilton May 10 Drone Photos







#### Signia by Hilton May 10 Drone Photo / Rendering







#### Signia by Hilton May 10 Drone Photo – Amenity Spaces







#### Signia by Hilton June 7 Photo – Entrance Drive







#### Signia by Hilton June 7 Photo – Porte Cochere







#### Signia by Hilton June 7 Photo – Lobby Art Installation







#### Signia by Hilton June 7 Photo – Lobby Art Installation







#### Signia by Hilton June 7 Photo – Lobby Monumental Stair







#### Signia by Hilton June 7 Photo- Registration Desk







### Signia by Hilton June 7 Photo – Club Signia







#### Signia by Hilton June 7 Photo - Lobby







#### Signia by Hilton June 7 Photo – Lobby Bar







#### Signia by Hilton June 7 Photo – Lobby Bar







### Signia by Hilton June 7 Photo – Terrace Lounge







#### Signia by Hilton June 7 Photo – Terrace Lounge







#### Signia by Hilton June 7 Photo – Friendship Market







#### Signia by Hilton June