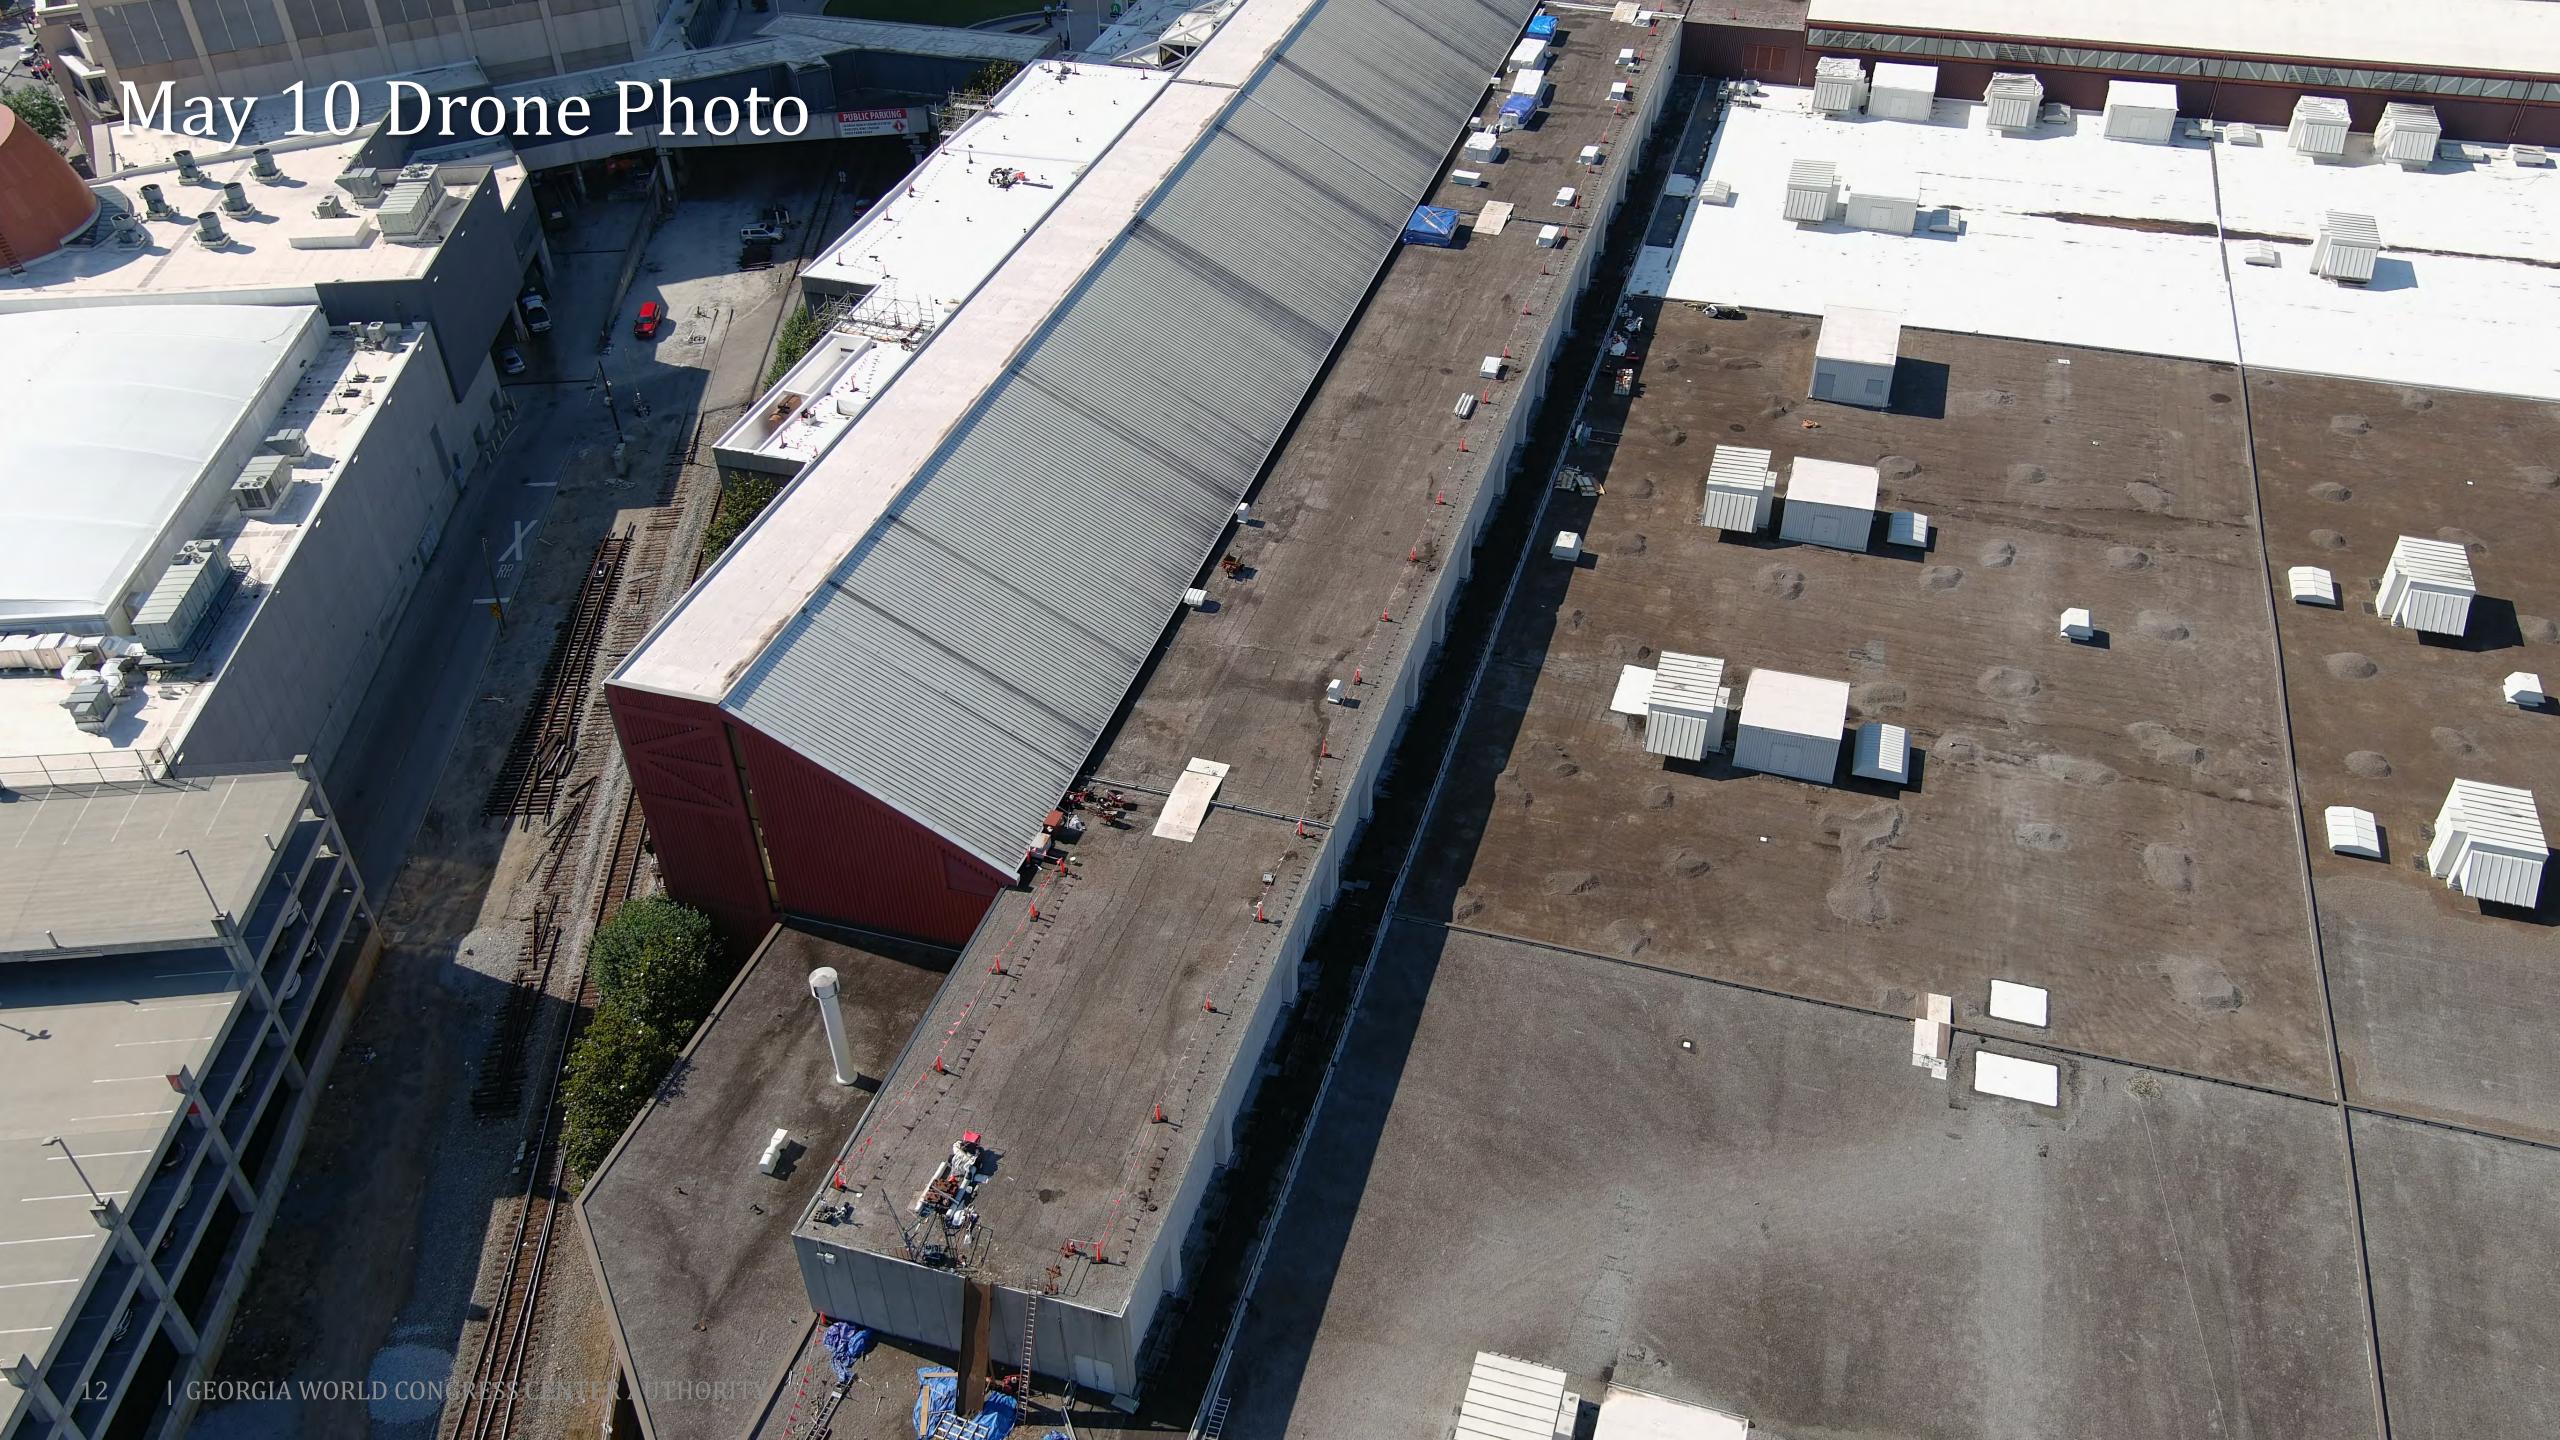

## GWCCA Campus Development Project Updates

June 8, 2023

Department of Project & Program Management

# Today's Agenda

Upcoming Projects
CIM Project
Roofing Replacement
Signia by Hilton

#### Upcoming Projects



- Wayfinding Signage Implementation Phase 1
- Thomas Murphy Ballroom Escalator Modernization
- Building B Phase 2 Area Escalator Modernization Design
- Building B and C Plant Integration
- Building C Cooling Tower Refurbishment
- Replacement of AHUs in Building B
- Terrazzo Deep Cleaning
- Parking Access Control System Replacement



















#### Planned Roofing Schedule





# Signia by Hilton

#### Project Information

- Project Manager: Ken Stockdell
- Project Scope: Construct a new 40 story, 975 room luxury hotel that would connect to Building C of the GWCC.
- Project Location: West Plaza & Former Georgia Dome Site

#### • Project Status

- Current Phase: Active Construction
- Construction Schedule: April 2021 December 2023

#### Signia by Hilton / Mercedes Benz Stadium Height Comparison





#### Signia by Hilton May 10 Drone Photos







#### Signia by Hilton May 10 Drone Photos







#### Signia by Hilton May 10 Drone Photo / Rendering







#### Signia by Hilton May 10 Drone Photo – Amenity Spaces







#### Signia by Hilton June 7 Photo – Entrance Drive







#### Signia by Hilton June 7 Photo – Porte Cochere