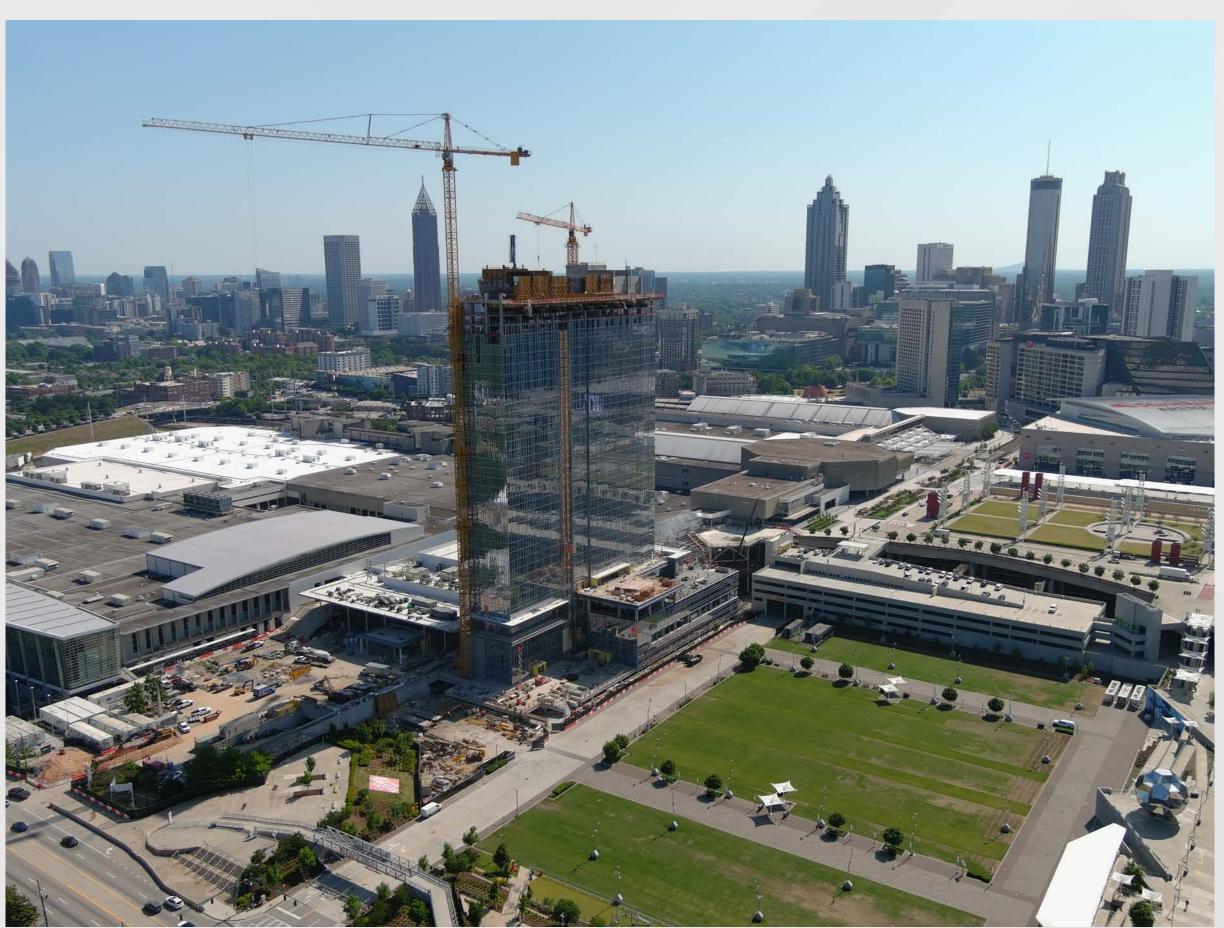

2 Area Escalator Modernization Design
- Building B and C Plant Integration
- Building C Cooling Tower Refurbishment
- Replacement of AHUs in Building B
- Terrazzo Deep Cleaning
- Parking Access Control System Replacement



















#### Planned Roofing Schedule





# Signia by Hilton

#### Project Information

- Project Manager: Ken Stockdell
- Project Scope: Construct a new 40 story, 975 room luxury hotel that would connect to Building C of the GWCC.
- Project Location: West Plaza & Former Georgia Dome Site

#### • Project Status

- Current Phase: Active Construction
- Construction Schedule: April 2021 December 2023

#### Signia by Hilton / Mercedes Benz Stadium Height Comparison





#### Signia by Hilton May 10 Drone Photos







#### Signia by Hilton May 10 Drone Photos







#### Signia by Hilton May 10 Drone Photo / Rendering







#### Signia by Hilton May 10 Drone Photo – Amenity Spaces







#### Signia by Hilton June 7 Photo – Entrance Drive







#### Signia by Hilton June 7 Photo – Porte Cochere







#### Signia by Hilton June 7 Photo – Lobby Art Installation







#### Signia by Hilton June 7 Photo – Lobby Art Installation







#### Signia by Hilton June 7 Photo – Lobby Monumental Stair







#### Signia by Hilton June 7 Photo- Registration Desk







### Signia by Hilton June 7 Photo – Club Signia







#### Signia by Hilton June 7 Photo - Lobby







#### Signia by Hilton June 7 Photo – Lobby Bar







#### Signia by Hilton June 7 Photo – Lobby Bar







### Signia by Hilton June 7 Photo – Terrace Lounge







#### Signia by Hilton J