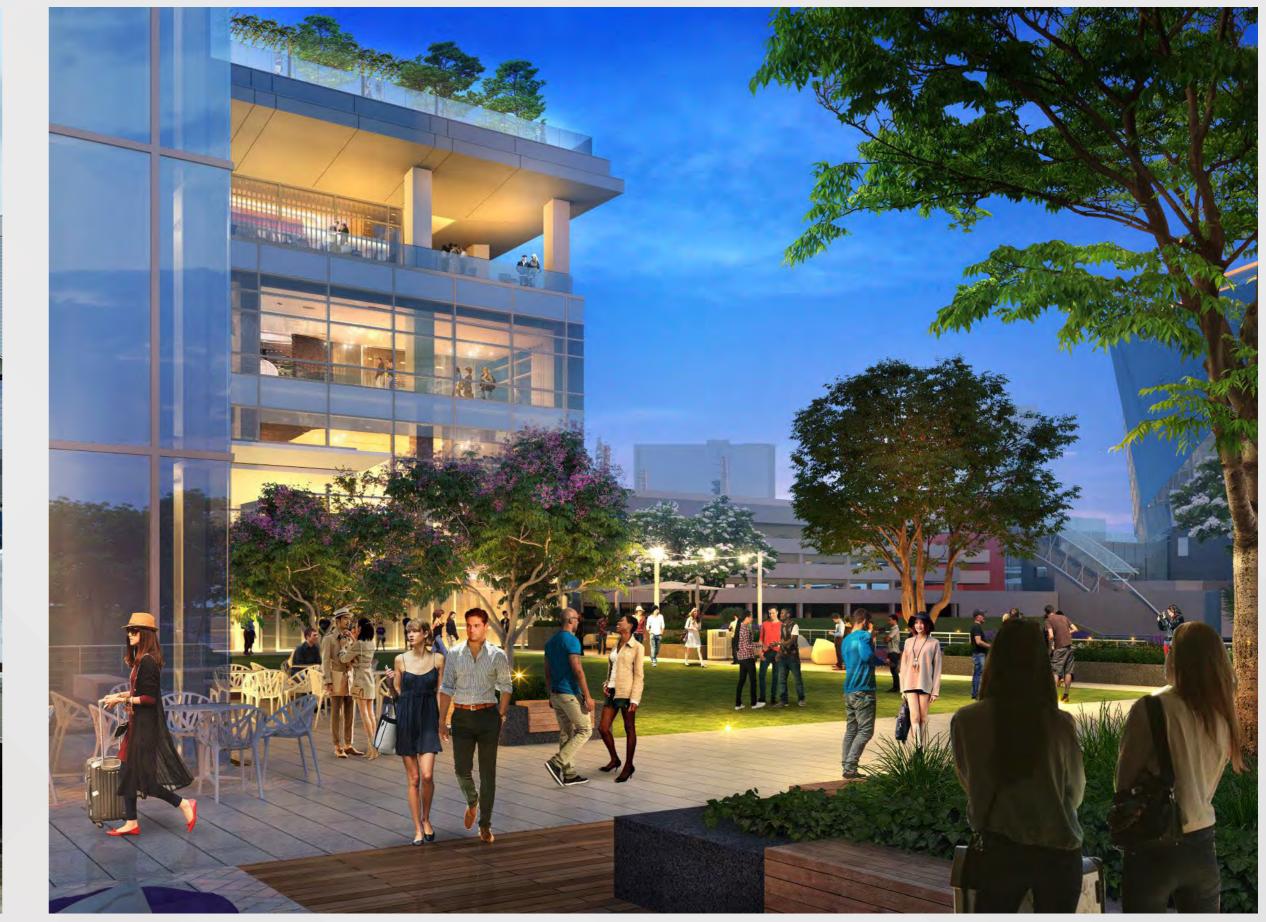

# Signia by Hilton

#### Project Information

- Project Manager: Ken Stockdell
- Project Location: West Plaza & Former Georgia Dome Site

#### Project Status

- Current Phase: Active Construction
- Construction Schedule: April 2021 December 2023

• Project Scope: Construct a new 40 story, 975 room luxury hotel that would connect to Building C of the GWCC.

#### Signia by Hilton September 20 Photo – Magnolia Green