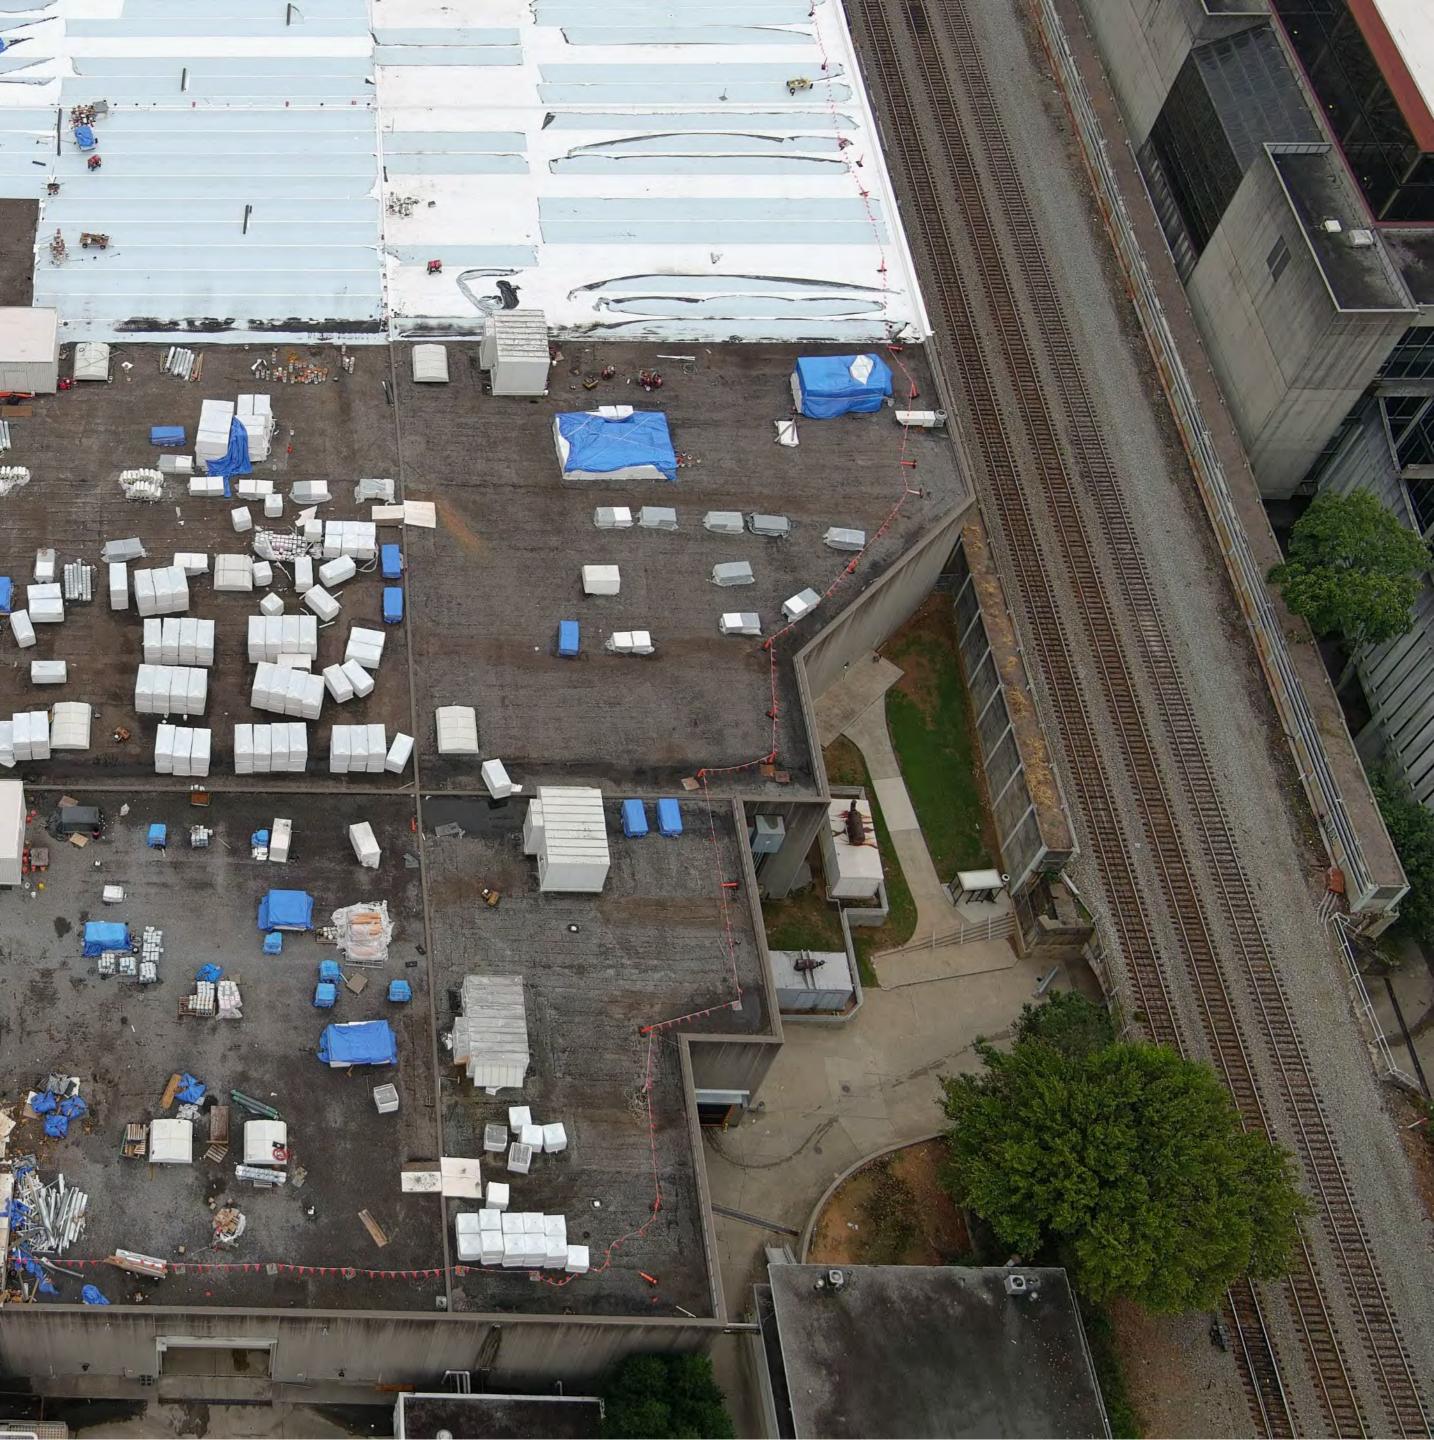

## GWCCA Roof Replacement Project

### Project Information

• Project Manager: Laura Pape

- Project Scope: Replacing all areas of roof on Buildings A, B, and C
- Project Location: Buildings A, B, and C Roofs

#### • Project Status

#### • Current Phase:

- FY2021 Funds: Construction
- FY2022 Funds: Construction
- FY2022 Amended Budget Funds: Design

-FIFF

\*\*\*\*\*\*

GEORGIA WORLD CONGRESS CENTER

GEORGIA WORLD CONGRESS CENTER AUTHORITY