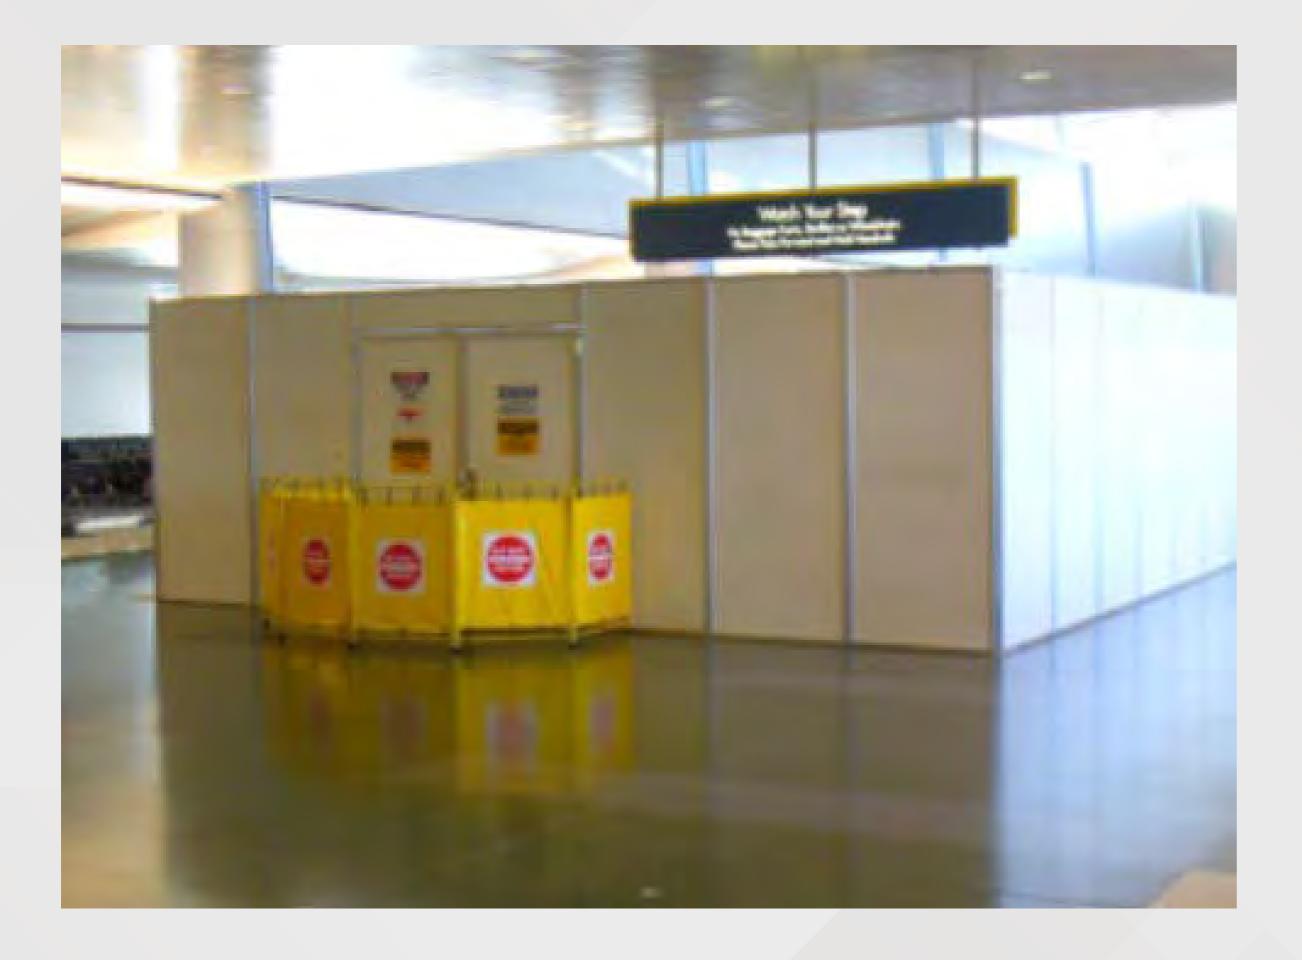

### Construction

 7ft mallforms will barricade the escalator that is being worked on. We will start with the down escalator.

### Mall Form Barriers

## Barricade Plan