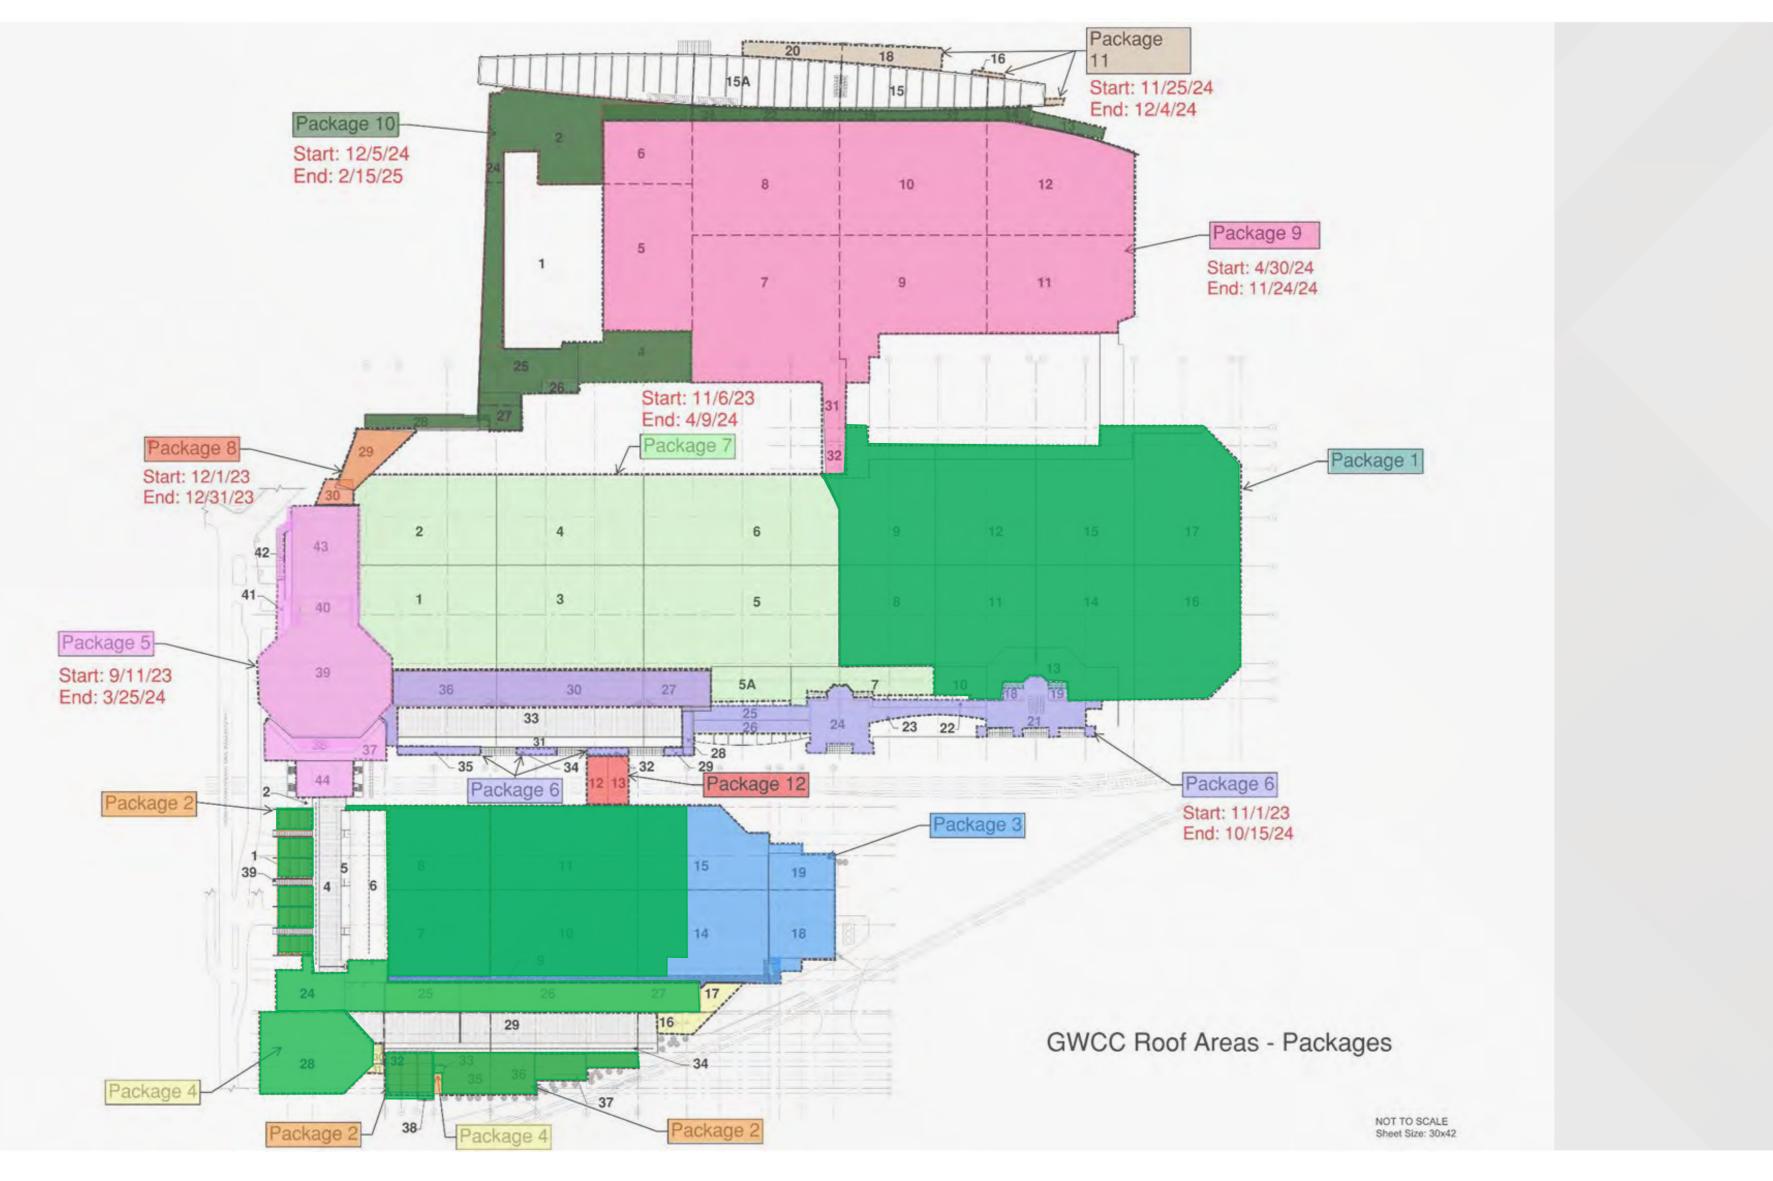

## GWCCA Roof Replacement Project

### Project Information

• Project Manager: Laura Pape

- Project Scope: Replacing all areas of roof on Buildings A, B, and C
- Project Location: Buildings A, B, and C Roofs

#### • Project Status

#### • Current Phase:

- FY2021 Funds: Construction
- FY2022 Funds: Construction
- FY2022 Amended Budget Funds: Design

-FIFF

\*\*\*\*\*\*

GEORGIA WORLD CONGRESS CENTER

GEORGIA WORLD CONGRESS CENTER AUTHORITY

## Planned Roofing Schedule

GEORGIA WORLD CONGRESS GENTER AUTHORITY