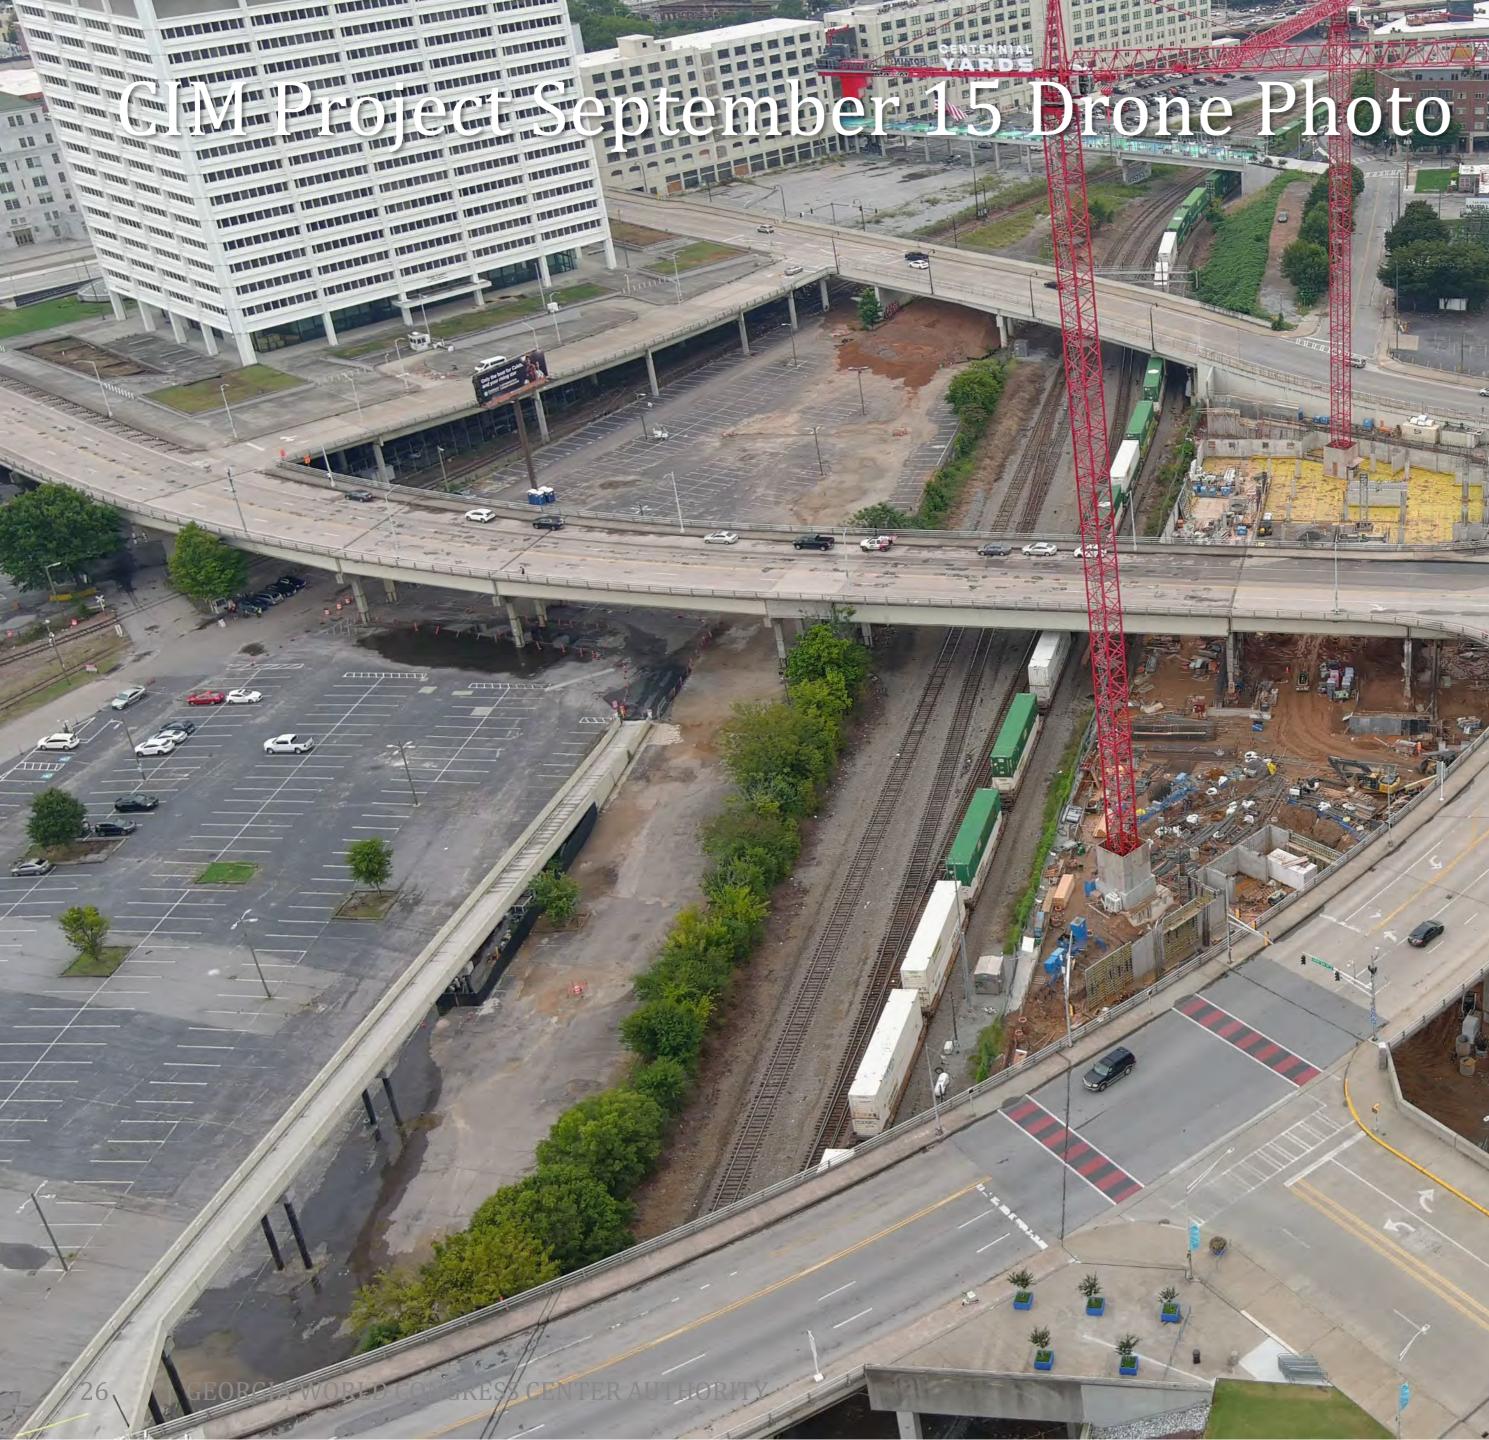

## CIM Project September 15 Drone Photo

LENTER AUTHORITY **D** CONGRE

## CIM Project

Project Scope: Boutique Hotel and Residential.

 Project Location: Corner of Elliott St. and Mitchell St./Corner of Centennial Olympic Park Dr. and Martin Luther King Jr. Blvd.

### Project Status

Current Phase: Construction