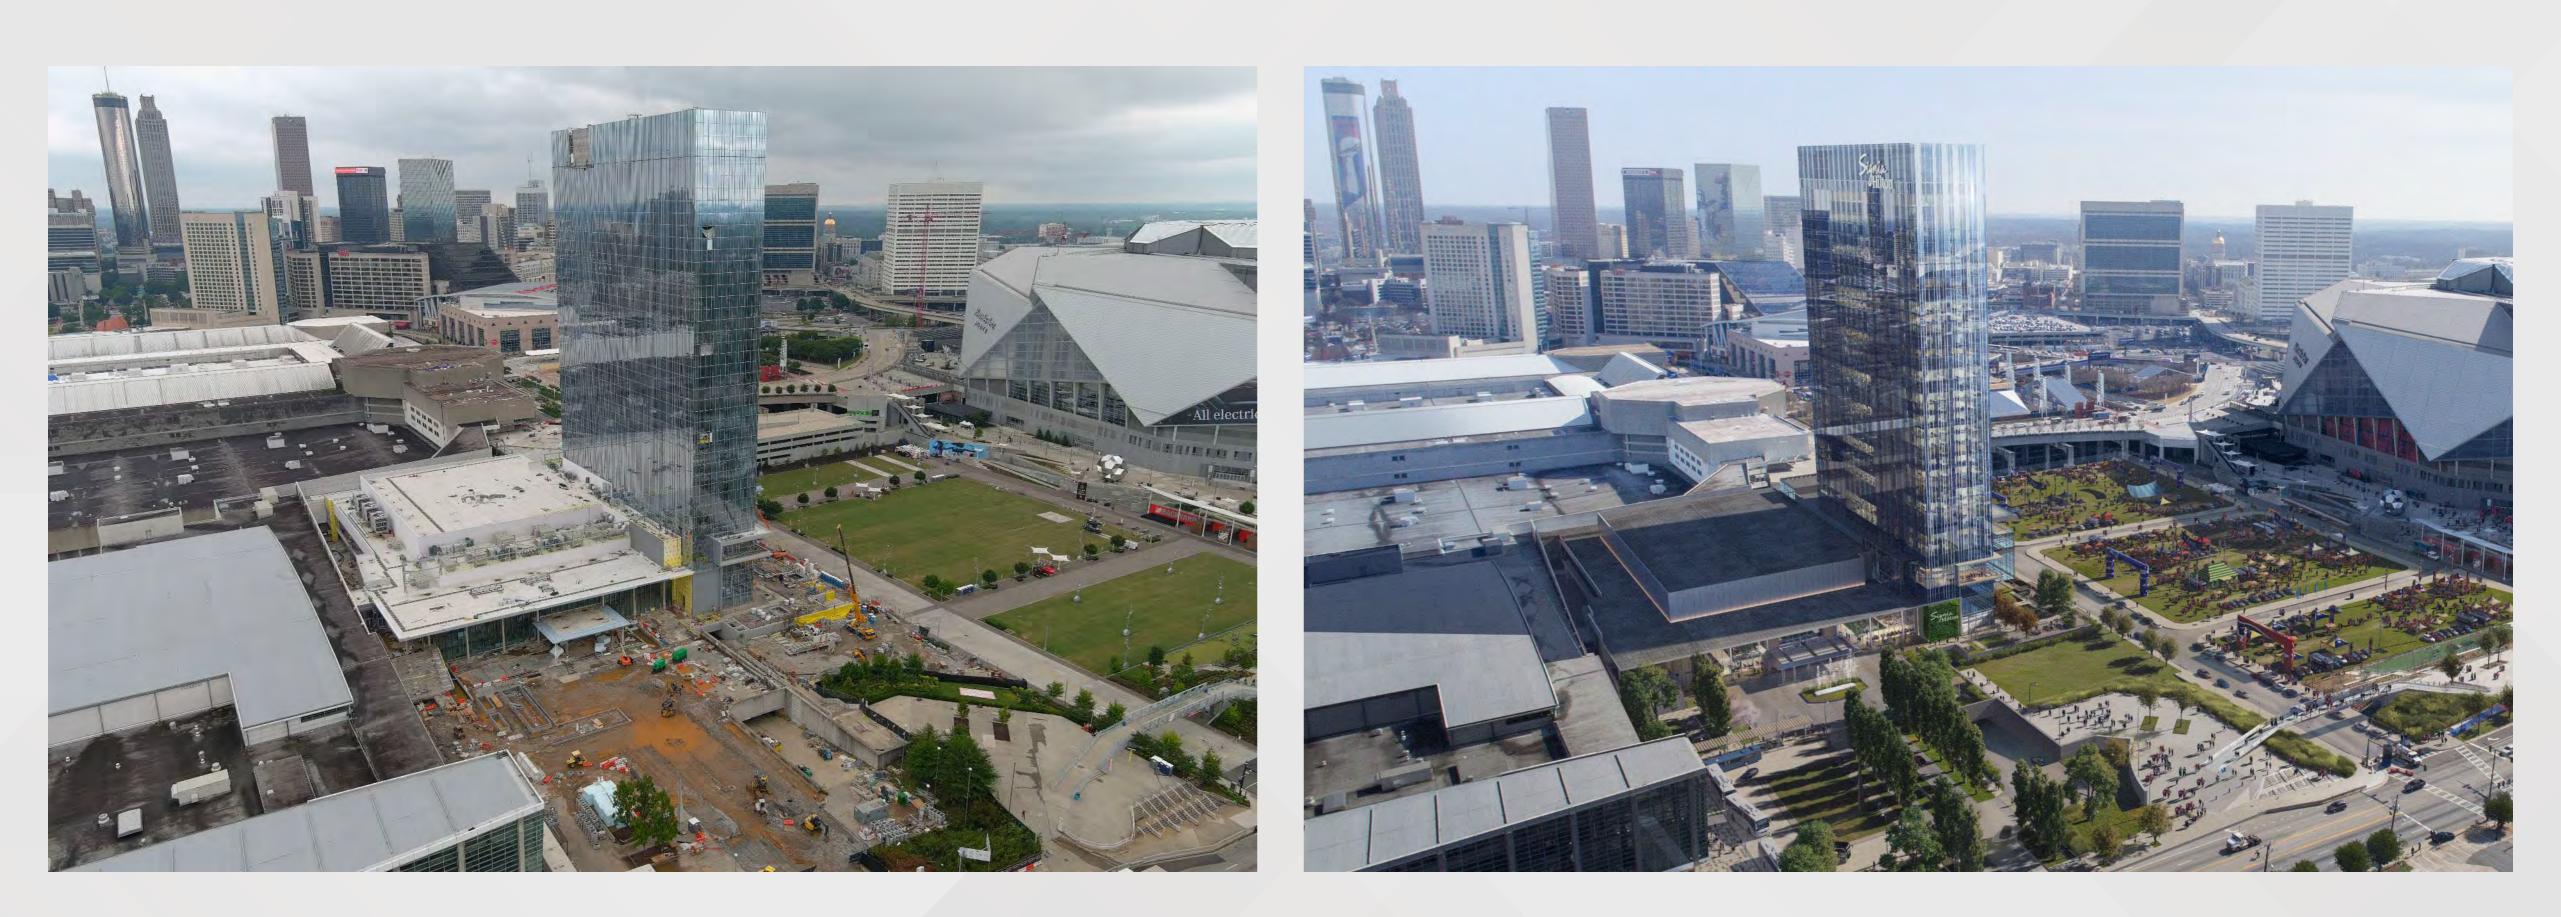

Dr. and Martin Luther King Jr. Blvd.

### Project Status

Current Phase: Construction







# # P

I)

## CIM Project August 9 Drone Photo

GEORGIA WORLD CONGRESS CENTER AUTHORITY

B

-1



## CIM Project September 15 Drone Photo

LENTER AUTHORITY **D** CONGRE



# Signia by Hilton

#### Project Information

- Project Manager: Ken Stockdell
- Project Location: West Plaza & Former Georgia Dome Site

#### Project Status

- Current Phase: Active Construction
- Construction Schedule: April 2021 December 2023

• Project Scope: Construct a new 40 story, 975 room luxury hotel that would connect to Building C of the GWCC.

The second s



## Signia by Hilton September 12 Drone Photos





## Signia by Hilton September 12 Drone Photos





## Signia by Hilton September 12 Drone Photo / Rendering





## Signia by Hilton September 12 Drone Photo – Amenity Spaces







## Signia by Hilton September 20 Photo – Entrance Drive





## Signia by Hilton September 20 Photo – Porte Cochere







## Signia by Hilton September 20 Photo – Lobby





## Signia by Hilton September 20 Photo – Lobby Monumental Stair





#### Signia by Hilton September 20 Photo- Registration Desk





#### Signia by Hilton September 20 Photo – Club Signia





#### Signia by Hilton September 20 Photo – Club Signia







#### Signia by Hilton September 20 Photo - Lobby





#### Signia by Hilton September 20 Photo – Lobby Bar





#### Signia by Hilton September 20 Photo – Lobby Bar





#### Signia by Hilton September 20 Photo – Terrace Lounge







#### Signia by Hilton September 20 Photo – Terrace Lounge