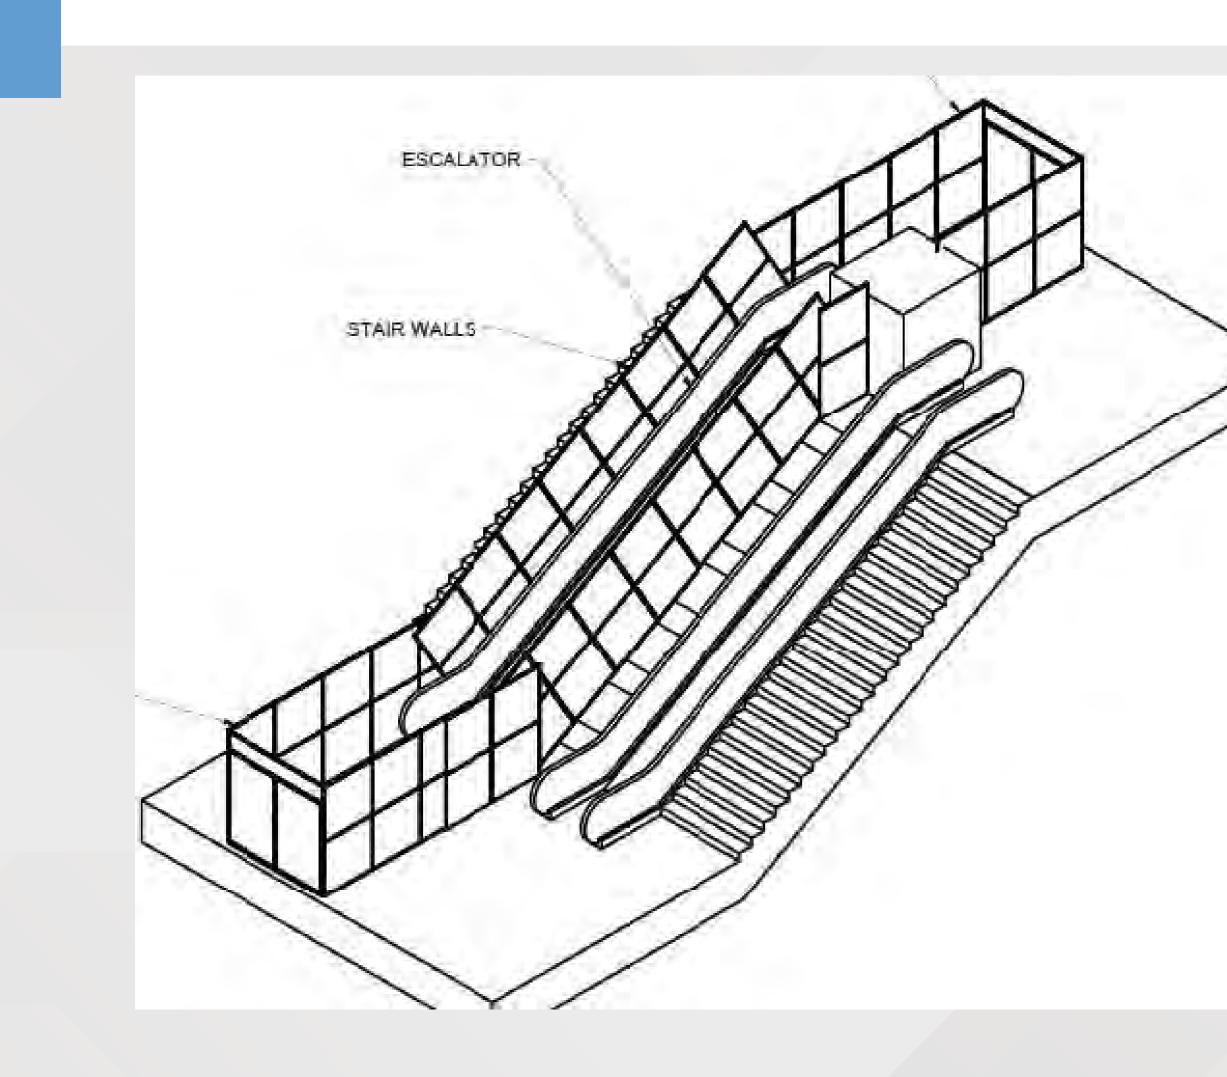

## Thomas Murphy Ballroom Escalator Modernization

Cu bo

#### Project Information

- Project Manager: Colleen Etheridge
- Project Scope: Modernization of 1983 Escalators • Project Location: Thomas Murphy Ballroom

13

Prefunction

#### • Project Status

Current Phase: Construction

### Construction

 7ft mallforms will barricade the escalator that is being worked on. We will start with the down escalator.